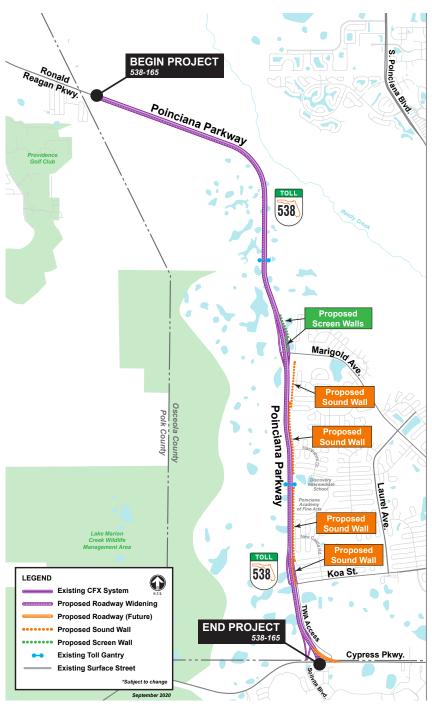

### **PROJECT** DESCRIPTION

The Central Florida Expressway Authority will be adding two lanes to create a divided four lane expressway on SR 538/Poinciana Parkway from Ronald Reagan Parkway to County Road 580/ Cypress Parkway. This 7-mile widening is expected to improve traffic flow and operations in the area.

The project includes four proposed sound walls, re-aligning the intersection with CR 580/Cypress Parkway at Solivita Boulevard, building a second bridge over the Reedy Creek Mitigation Bank, building new bridges at Marigold Avenue and KOA Street, and two new ramps at the existing interchange with Marigold Avenue.

## PROJECT MAP (LARGER MAP ON BACK)

**Project Timeline:** February 2021 - Mid 2023

**Estimated Project Cost:** \$93 Million