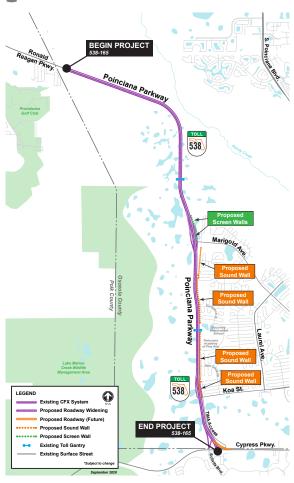

### **PROJECT** DESCRIPTION

The Central Florida Expressway Authority will be adding two lanes to create a divided four lane expressway on SR 538/Poinciana Parkway from Ronald Reagan Parkway to County Road 580/ Cypress Parkway. This 7-mile widening is expected to improve traffic flow and operations in the area.

The project includes four proposed sound walls, re-aligning the intersection with CR 580/Cypress Parkway at Solivita Boulevard, building a second bridge over the Reedy Creek Mitigation Bank, building new bridges at Marigold Avenue and KOA Street, and two new ramps at the existing interchange with Marigold Avenue.

## PROJECT MAP (LARGER MAP ON BACK)

**Project Timeline:** February 2021 - Mid 2023

**Estimated Project Cost:** \$93 Million