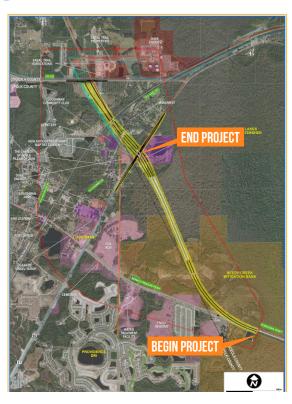

This 1.9-mile project segment includes nearly a half mile of bridging over wetlands within the Reedy Creek Mitigation Bank.

#### **DESIGN** MAP (LARGER MAP ON BACK)

### **DESIGN** MAP