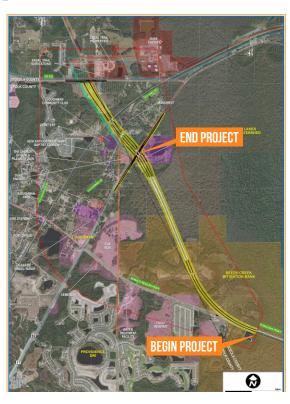

This 1.9-mile project segment includes nearly a half mile of bridging over wetlands within the Reedy Creek Mitigation Bank.

#### **DESIGN** MAP (LARGER MAP ON BACK)

### **DESIGN** MAP