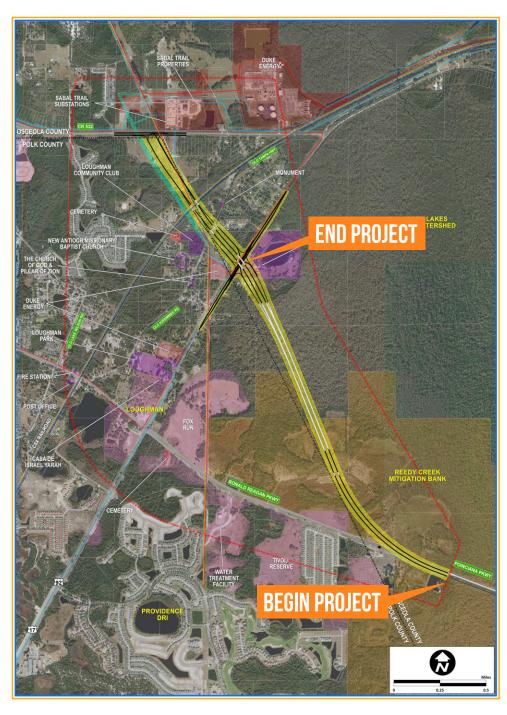

This 1.9-mile project segment includes nearly a half mile of bridging over wetlands within the Reedy Creek Mitigation Bank.

#### **DESIGN** MAP (LARGER MAP ON BACK)

### **DESIGN** MAP