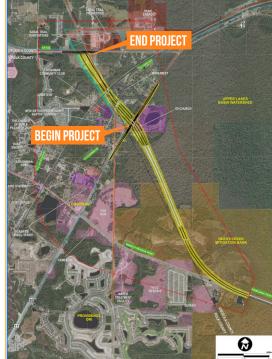

This 1.2-mile project segment extends the Poinciana Parkway from US 17/92 to CR 532. Design also includes an interchange at US 17/92, tolled ramps at CR 532, and bridges over the CSX railroad, Old Tampa Highway, and US 17/92.

### **Q DESIGN** MAP