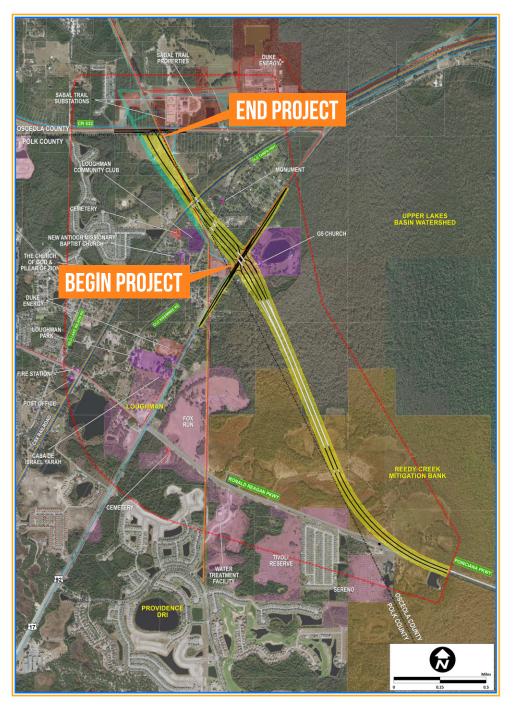

This 1.2-mile project segment extends the Poinciana Parkway from US 17/92 to CR 532. Design also includes an interchange at US 17/92, tolled ramps at CR 532, and bridges over the CSX railroad, Old Tampa Highway, and US 17/92.

### **Q DESIGN** MAP