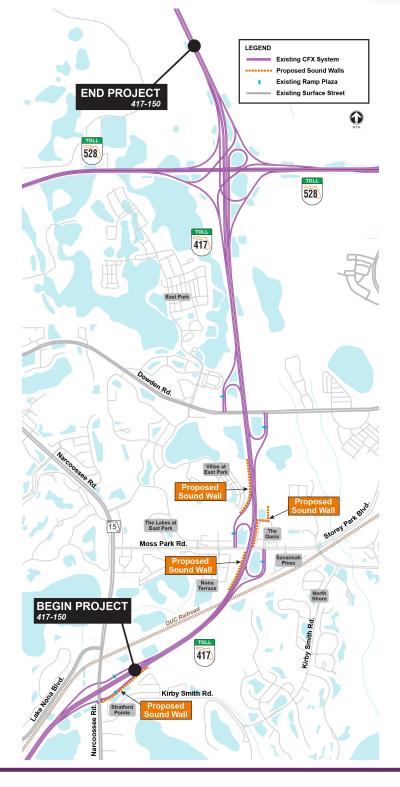

#### PROJECT DESCRIPTION

The Central Florida Expressway Authority is widening State Road 417 (Central Florida GreeneWay) from Narcoossee Road to State Road 528 (Martin B. Andersen Beachline) to reduce congestion and improve traffic flow. This 4.7-mile project will add a lane in each direction, expanding the expressway from four to six travel lanes. Four sound walls are proposed in this segment. See the map for proposed wall locations.

CFX will also be relocating the ramp plaza on the SR 417 ramp to Narcoossee Road and adding wider median shoulders that can temporarily accommodate additional traffic during emergency response events, such as traffic accidents or hurricane evacuations. This is one of five widening projects on SR 417 between International Drive and SR 528.