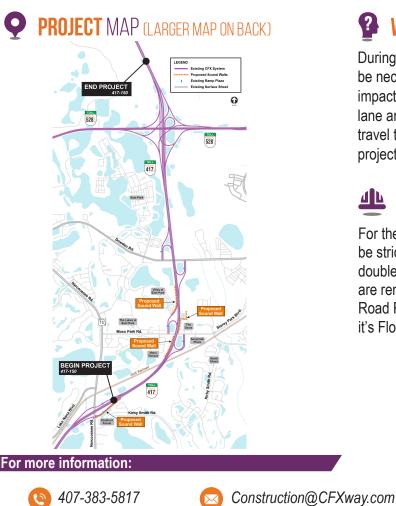

#### PROJECT DESCRIPTION

The Central Florida Expressway Authority is widening State Road 417 (Central Florida GreeneWay) from Narcoossee Road to State Road 528 (Martin B. Andersen Beachline) to reduce congestion and improve traffic flow. This 4.7-mile project will add a lane in each direction, expanding the expressway from four to six travel lanes. Four sound walls are proposed in this segment. See the map for proposed wall locations.

CFX will also be relocating the ramp plaza on the SR 417 ramp to Narcoossee Road and adding wider median shoulders that can temporarily accommodate additional traffic during emergency response events, such as traffic accidents or hurricane evacuations. This is one of five widening projects on SR 417 between International Drive and SR 528.