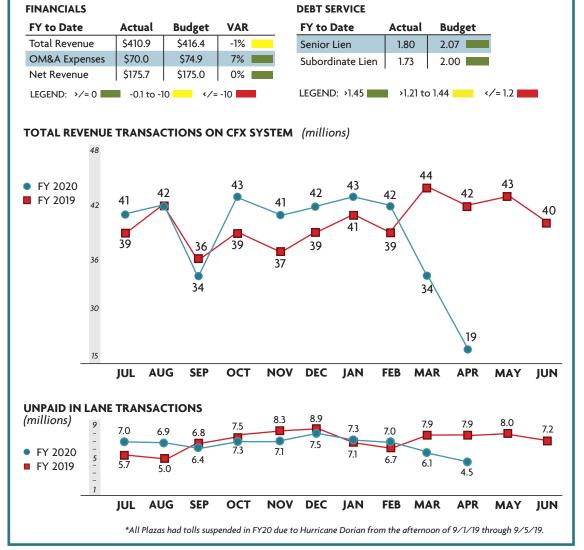

hange                  | \$10.8              | \$1.8               | 16%       | 21%        |     | Nov. 2020                   |
| SR 528 / SR 436 Interchange Improvements             | \$106.5             | \$0                 | 0%        | 0%         |     | Dec. 2022                   |
| SR 417 Widening from Econlockhatchee to Seminole Co. | \$44.9              | \$38.4              | 88%       | 86%        |     | Aug 2020                    |
| Toll System Replacement                              | \$54.4              | \$32.7              | 80%       | 60%        |     | July 2021                   |
| LEGEND: % Time - % Spent                             | 21                  |                     |           |            |     |                             |

#### **FINANCIALS**