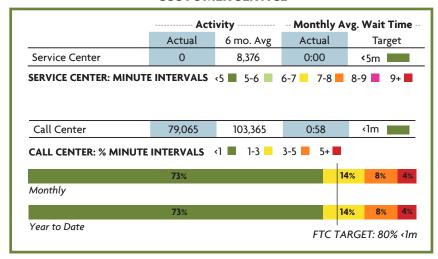

# PERFORMANCE DASHBOARD APRIL 2020

Fiscal year runs from July 1-June 30

#### **CUSTOMER SERVICE**



## WRONG WAY DRIVING (WWD)

| Month                   | SEP | ост | NOV | DEC | JAN | FEB | MAR | APR |
|-------------------------|-----|-----|-----|-----|-----|-----|-----|-----|
| Total Vehicles Detected | 14  | 18  | 19  | 9   | 16  | 9   | 15  | 8   |
| Documented Turn Arounds | 13  | 16  | 15  | 7   | 14  | 9   | 15  | 7   |
|                         |     |     |     |     |     |     |     |     |

#### RELOAD CUSTOMER SERVICE LANE ACTIVITY



### PROGRESS OF MAJOR CONSTRUCTION PROJECTS

|                                                      | Contract (millions) | Spent<br>(millions) | %<br>Time | %<br>Spent | VAR | Contract<br>Completion Date |
|------------------------------------------------------|---------------------|---------------------|-----------|------------|-----|-----