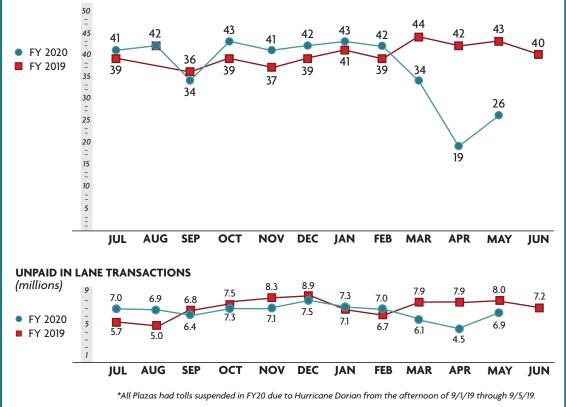

to Date       | Actual   | Budget     |
| Total Revenue | \$439.1      | \$460.5                                                                                    | -5% | Senior Lien      | 1.84     | 2.07       |
| OM&A Expenses | \$76.6       | \$83.2                                                                                     | 8%  | Subordinate Lien | 1.78     | 2.00       |
| Net Revenue   | \$177.8      | \$192.2                                                                                    | -7% |                  |          |            |
| LEGEND: >/= 0 | -0.1 to -1   | 0 =</td <td>-10</td> <td>LEGEND: &gt;1.45</td> <td>&gt;1.21 to</td> <td>o 1.44 🔜 &lt;</td> | -10 | LEGEND: >1.45    | >1.21 to | o 1.44 🔜 < |

#### TOTAL REVENUE TRANSACTIONS ON CFX SYSTEM (millions)