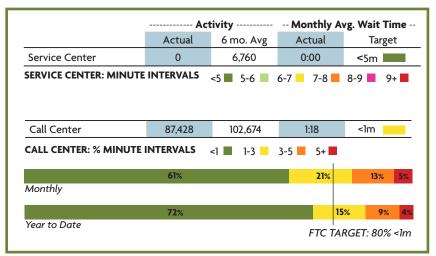

#### **CUSTOMER SERVICE**

#### **RELOAD CUSTOMER SERVICE LANE ACTIVITY**

|                                                      | Contract<br>(millions) | Spent<br>(millions) | %<br>Time | %<br>Spent | VAR | Contract<br>Completion Date |
|------------------------------------------------------|------------------------|---------------------|-----------|------------|-----|-----------------------------|
| SR 429 Stoneybrook West Interchange                  | \$10.8                 | \$4.6               | 44%       | 43%        |     | Nov. 2020                   |
| SR 528 / SR 436 Interchange Improvements             | \$106.5                | \$1.5               | 0%        | 1%         |     | Dec. 2022                   |
| SR 417 Widening from Econlockhatchee to Seminole Co. | \$44.8                 | \$41.3              | 90%       | 92%        |     | Aug 2020                    |
| Toll System Replacement                              | \$54.4                 | \$32.9              | 81%       | 61%        |     | July 2021                   |
| LEGEND: % Time - % Spent ≤ 10 11-20 ≥ 2              | 1                      |                     |           |            |     |                             |