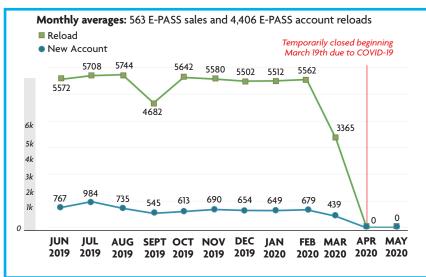

#### **RELOAD CUSTOMER SERVICE LANE ACTIVITY**

|                                                      | Contract<br>(millions) | Spent<br>(millions) | %<br>Time | %<br>Spent | VAR | Contract<br>Completion Date |
|------------------------------------------------------|------------------------|---------------------|-----------|------------|-----|-----------------------------|
| SR 429 Stoneybrook West Interchange                  | \$10.8                 | \$4.6               | 44%       | 43%        |     | Nov. 2020                   |
| SR 528 / SR 436 Interchange Improvements             | \$106.5                | \$1.5               | 0%        | 1%         |     | Dec. 2022                   |
| SR 417 Widening from Econlockhatchee to Seminole Co. | \$44.8                 | \$41.3              | 90%       | 92%        |     | Aug 2020                    |
| Toll System Replacement                              | \$54.4                 | \$32.9              | 81%       | 61%        |     | July 2021                   |
| LEGEND: % Time - % Spent ≤ 10 11-20 ≥ 2              | 1                      |                     |           |            |     |                             |