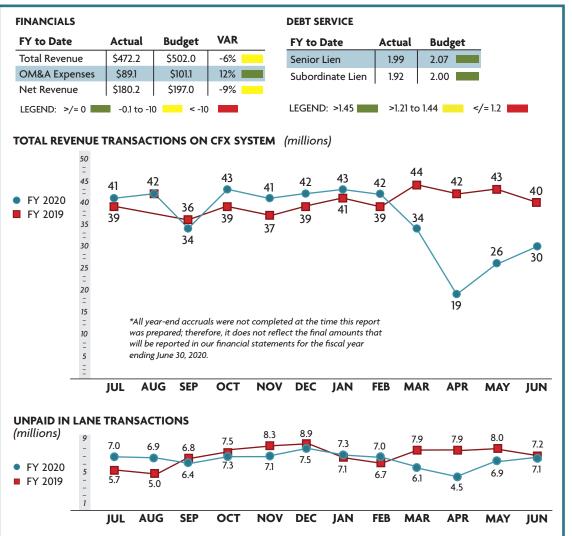

#### **FINANCIALS**

\*All Plazas had tolls suspended in FY20 due to Hurricane Dorian from the afternoon of 9/1/19 through 9/5/19.