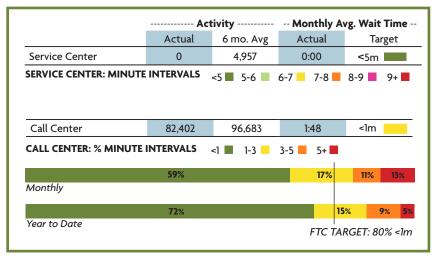

#### **PROGRESS OF MAJOR CONSTRUCTION PROJECTS**

| CENTRAL               | PERFORMA                   |
|-----------------------|----------------------------|
| FLORIDA<br>EXPRESSWAY | <b>JUNE 2020</b>           |
| AUTHORITY             | Fiscal year runs from July |

# NCE DASHBOARD

Fiscal year runs from July 1-June 30

### CUSTOMER SERVICE



# WRONG WAY DRIVING (WWD)

| NOV | DEC | JAN  | FEB     | MAR       | APR          | MAY            | JUNE             |  |
|-----|-----|------|---------|-----------|--------------|----------------|------------------|--|
| 19  | 9   | 16   | 9       | 15        | 8            | 2              | 10               |  |
| 15  | 7   | 14   | 9       | 15        | 7            | 2              | 9                |  |
|     | 19  | 19 9 | 19 9 16 | 19 9 16 9 | 19 9 16 9 15 | 19 9 16 9 15 8 | 19 9 16 9 15 8 2 |  |

## **RELOAD CUSTOMER SERVICE LANE ACTIVITY**



|                                                      | Contract<br>(millions) | Spent<br>(millions) | %<br>Time                  | %<br>Spent | VAR | Contract<br>Completion Date   |
|----------------------------------------------------