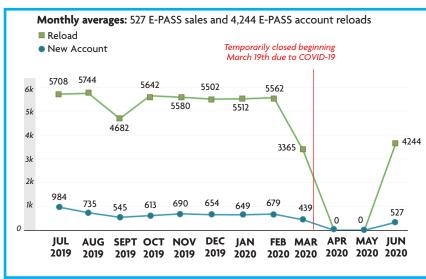

## **RELOAD CUSTOMER SERVICE LANE ACTIVITY**

|                                                      | Contract<br>(millions) | Spent<br>(millions) | %<br>Time                  | %<br>Spent | VAR | Contract<br>Completion Date   |
|------------------------------------------------------|------------------------|---------------------|----------------------------|------------|-----|-------------------------------|
| SR 429 Stoneybrook West Interchange                  | \$10.8                 | \$6.2               | 56%                        | 57%        |     | Nov. 2020                     |
| SR 528 / SR 436 Interchange Improvements             | \$106.5                | \$7.9               | 0%                         | 7%         |     | Dec. 2022                     |
| SR 417 Widening from Econlockhatchee to Seminole Co. | \$44.8                 | \$41.4              | 95%                        | 91%        |     | Aug 2020                      |
| LEGEND: % Time - % Spent ≤ 10 11-20 ≥                | 21                     |                     |                            |            |     |                               |
|                                                      | Contract<br>(millions) | Spent<br>(millions) | Lanes<br>Comple<br>214/415 | te<br>Cool | VA  | Lanes<br>R Completion<br>Date |
| Toll System Replacement                              | \$54.4                 | \$33.1              | 52%                        | 53%        |     | March 2021                    |
| LEGEND: % Lanes Complete - % Lanes Goal >/= 0        | .1 to -10              | < -10               |                            |            |     |                               |