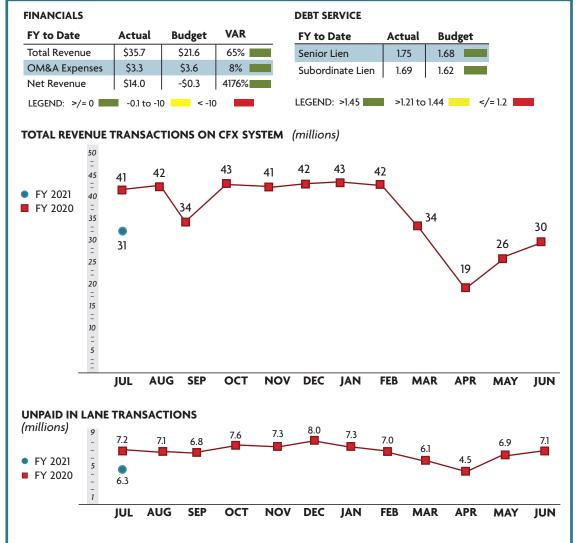

|      | Aug. 2020                    |
| LEGEND: % Time - % Spent ≤ 10 11-20 ≥                | 21                     |                     |                           |            |      |                              |
|                                                      | Contract<br>(millions) | Spent<br>(millions) | Lanes<br>Comple<br>229/41 | te Car     | · VA | Lane<br>R Completion<br>Date |
| Toll System Replacement                              | \$54.4                 | \$33.6              | 55%                       | 57%        | 6    | March 2021                   |
| LEGEND: % Lanes Complete - % Lanes Goal >/= 00.1     | to -10                 | < -10               |                           |            |      |                              |

#### **FINANCIALS**