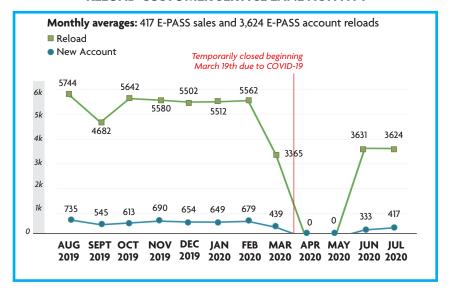

# PERFORMANCE DASHBOARD JULY 2020

Fiscal year runs from July 1-June 30

### **CUSTOMER SERVICE**



## WRONG WAY DRIVING (WWD)

| Month                   | DEC | JAN | FEB | MAR | APR | MAY | JUNE | JULY |
|-------------------------|-----|-----|-----|-----|-----|-----|------|------|
| Total Vehicles Detected | 9   | 16  | 9   | 15  | 8   | 2   | 10   | 19   |
| Documented Turn Arounds | 7   | 14  | 9   | 15  | 7   | 2   | 9    | 18   |
|                         |     |     |     |     |     |     |      |      |

#### RELOAD CUSTOMER SERVICE LANE ACTIVITY



## PROGRESS OF MAJOR CONSTRUCTION PROJECTS

|                                                      | Contract<br>(millions) | Spent<br>(millions) | %<br>Time                 | %<br>Spent | VAR  | Contract<br>Completion Date  |
|------------------------------------------------------|------------------------|---------------------|---------------------------|------------|------|------------------------------|
| SR 429 Stoneybrook West Interchange                  | \$10.8                 | \$7.0               | 67%                       | 65%        |      | Nov. 2020                    |
| SR 528 / SR 436 Interchange Improvements             | \$106.5                | \$11.0              | 0%                        | 10%        |      | Jan. 2023                    |
| SR 417 Widening from