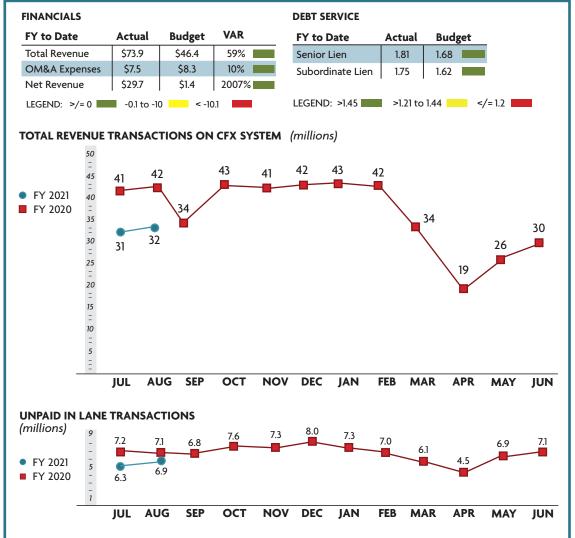

| Aug. 2020                     |
| LEGEND: % Time - % Spent ≤ 10 11-20 ≥                | 21                     |                     |                             |            |      |                               |
|                                                      | Contract<br>(millions) | Spent<br>(millions) | Lanes<br>Complet<br>241/415 | C 0.       | T VA | Lanes<br>R Completion<br>Date |
| Toll System Replacement                              | \$54.4                 | \$33.8              | 58%                         | 63%        | 6    | March 2021                    |
| LEGEND: % Lanes Complete - % Lanes Goal >/= 0 -0.1   | to -10                 | < -10.1             | •                           |            |      |                               |

#### **FINANCIALS**