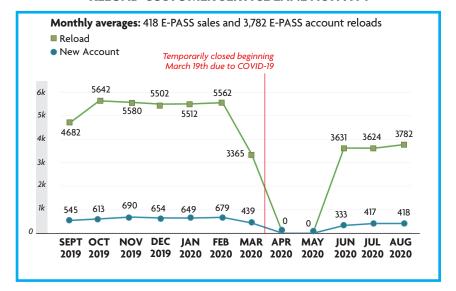

# PERFORMANCE DASHBOARD AUGUST 2020

Fiscal year runs from July 1-June 30

### **CUSTOMER SERVICE**



## WRONG WAY DRIVING (WWD)

| Month                   | JAN | FEB | MAR | APR | MAY | JUNE | JULY | AUG |
|-------------------------|-----|-----|-----|-----|-----|------|------|-----|
| Total Vehicles Detected | 16  | 9   | 15  | 8   | 2   | 10   | 19   | 12  |
| Documented Turn Arounds | 14  | 9   | 15  | 7   | 2   | 9    | 18   | 11  |
|                         |     |     |     |     |     |      |      |     |

#### RELOAD CUSTOMER SERVICE LANE ACTIVITY



## PROGRESS OF MAJOR CONSTRUCTION PROJECTS

|                                                      | Contract<br>(millions) | Spent<br>(millions) | %<br>Time                   | %<br>Spent | VAR  | Contract<br>Completion Date   |
|------------------------------------------------------|------------------------|---------------------|-----------------------------|------------|------|-------------------------------|
| SR 429 Stoneybrook West Interchange                  | \$10.6                 | \$8.2               | 79%                         | 78%        |      | Nov. 2020                     |
| SR 528 / SR 436 Interchange Improvements             | \$106.5                | \$16.2              | 0%                          | 15%        |      | Jan. 2023                     |
| SR 417 W