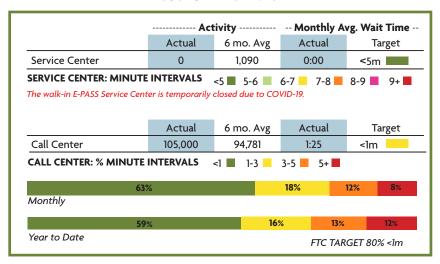

# PERFORMANCE DASHBOARD AUGUST 2020

Fiscal year runs from July 1-June 30

### **CUSTOMER SERVICE**



## WRONG WAY DRIVING (WWD)

| Month                   | JAN | FEB | MAR | APR | MAY | JUNE | JULY | AUG |
|-------------------------|-----|-----|-----|-----|-----|------|------|-----|
| Total Vehicles Detected | 16  | 9   | 15  | 8   | 2   | 10   | 19   | 12  |
| Documented Turn Arounds | 14  | 9   | 15  | 7   | 2   | 9    | 18   | 11  |
|                         |     |     |     |     |     |      |      |     |

#### RELOAD CUSTOMER SERVICE LANE ACTIVITY



## PROGRESS OF MAJOR CONSTRUCTION PROJECTS

|                                                      | Contract<br>(millions) | Spent<br>(millions) | %<br>Time                   | %<br>Spent | VAR  | Contract<br>Completion Date   |
|------------------------------------------------------|------------------------|---------------------|