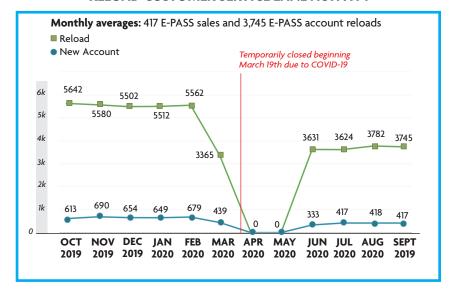

# PERFORMANCE DASHBOARD SEPTEMBER 2020

Fiscal year runs from July 1-June 30

#### **CUSTOMER SERVICE**



## WRONG WAY DRIVING (WWD)

| Month                   | FEB | MAR | APR | MAY | JUNE | JULY | AUG | SEPT |
|-------------------------|-----|-----|-----|-----|------|------|-----|------|
| Total Vehicles Detected | 9   | 15  | 8   | 2   | 10   | 19   | 12  | 14   |
| Documented Turn Arounds | 9   | 15  | 7   | 2   | 9    | 18   | 11  | 13   |
|                         |     |     |     |     |      |      |     |      |

#### **RELOAD CUSTOMER SERVICE LANE ACTIVITY**



### PROGRESS OF MAJOR CONSTRUCTION PROJECTS

|                                                      | Contract<br>(millions) | Spent<br>(millions) | %<br>Time                  | %<br>Spent | VAR  | Contract<br>Completion Date    |
|------------------------------------------------------|------------------------|---------------------|----------------------------|------------|------|--------------------------------|
| SR 429 Stoneybrook West Interchange                  | \$10.6                 | \$9.8               | 91%                        | 92%        |      | Nov. 2020                      |
| SR 528 / SR 436 Interchange Improvements             | \$106.5                | \$18.1              | 4%                         | 17%        |      | Jan. 2023                      |
| SR 417