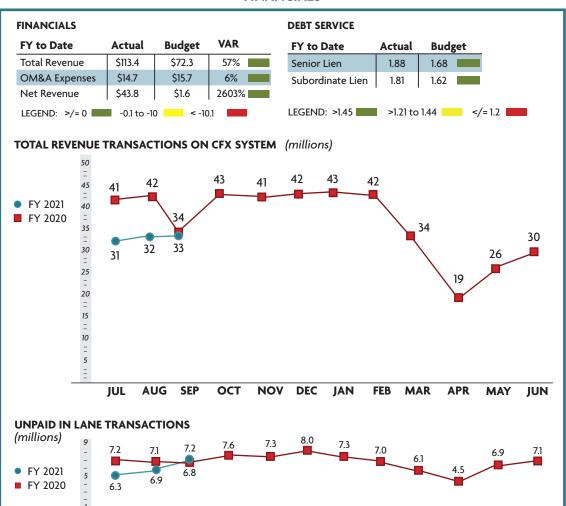

#### **FINANCIALS**

JUL

AUG

SEP

OCT

NOV

DEC

JAN

**FEB** 

MAR

**APR** 

MAY

JUN