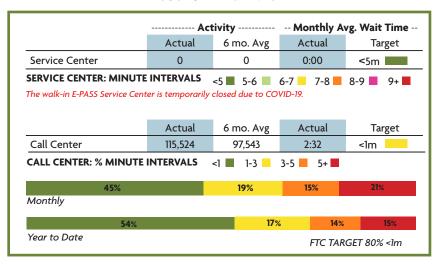

# PERFORMANCE DASHBOARD SEPTEMBER 2020

Fiscal year runs from July 1-June 30

#### **CUSTOMER SERVICE**



## WRONG WAY DRIVING (WWD)

| Month                   | FEB | MAR | APR | MAY | JUNE | JULY | AUG | SEPT |
|-------------------------|-----|-----|-----|-----|------|------|-----|------|
| Total Vehicles Detected | 9   | 15  | 8   | 2   | 10   | 19   | 12  | 14   |
| Documented Turn Arounds | 9   | 15  | 7   | 2   | 9    | 18   | 11  | 13   |
|                         |     |     |     |     |      |      |     |      |

#### **RELOAD CUSTOMER SERVICE LANE ACTIVITY**



### PROGRESS OF MAJOR CONSTRUCTION PROJECTS

|                                                      | Contract<br>(millions) | Spent<br>(millions) | %<br>Time                  | %<br>Spent | VAR  | Contract<br>Completion Date    |
|------------------------------------------------------|------------------------|------------