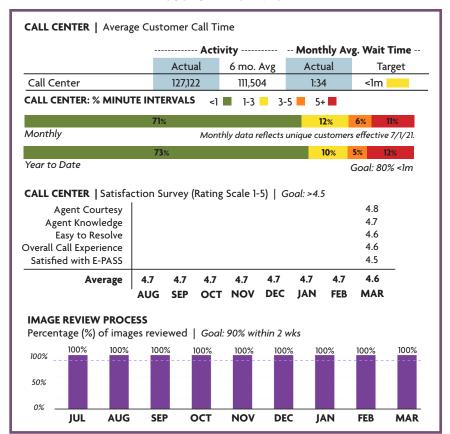

## PERFORMANCE DASHBOARD **MARCH 2022**

Fiscal year runs from July 1 - June 30

## **CUSTOMER SERVICE**



## **RELOAD CUSTOMER SERVICE LANE ACTIVITY**



## PROGRESS OF MAJOR CONSTRUCTION PROJECTS

|                                                       | Contract<br>(millions) | Spent<br>(millions) | %<br>Time | %<br>Spent | VAR | Contract<br>Completion Date |
|-------------------------------------------------------|------------------------|---------------------|-----------|------------|-----|-----------------------------|
| SR 528 / SR 436 Interchange Improvements              | \$107.9                | \$103.8             | 66%       | 96%        |     | Feb. 2023                   |
| SR 538 Widening, Ronald Reagan Pkwy to Cypress Pkwy   | \$94.4                 | \$61.2              | 48%       | 65%        |     | Aug. 2023                   |
| SR 417 Widening, International Dr. to Jo