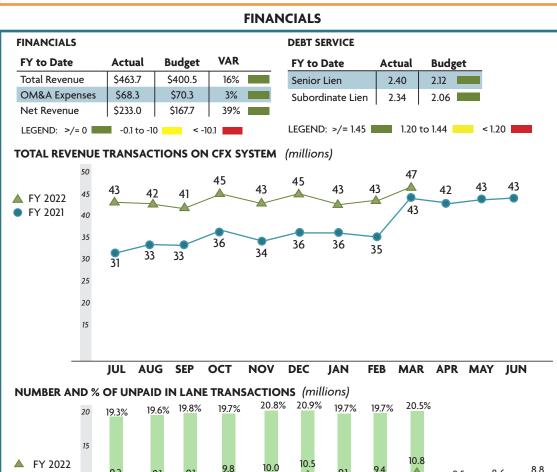

Rd. to Narcoossee Rd.    | \$61.8                 | \$6.3               | 14%       | 10%        |     | Dec. 2023                   |
| SR 417 Widening, Narcoossee Rd. to SR 528             | \$92.3                 | \$16.8              | 26%       | 18%        |     | Feb. 2024                   |
| SR 429 Widening, FTE to West Rd.                      | \$178.0                | \$7.0               | 9%        | 4%         |     | Feb. 2025                   |
| SR 429 Widening, West Rd. to SR 414                   | \$127.2                | \$0.5               | 0%        | 0.4%       |     | Dec. 2024                   |
| LEGEND: % Time - % Spent ≤ 10 11-20 ≥                 | 21                     |                     |           |            |     |                             |