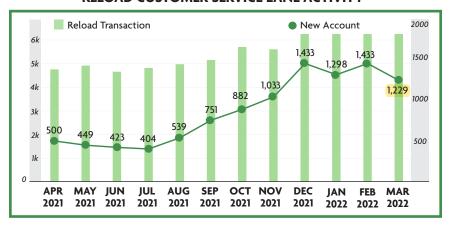

## PERFORMANCE DASHBOARD **MARCH 2022**

Fiscal year runs from July 1 - June 30

## **CUSTOMER SERVICE**



## **RELOAD CUSTOMER SERVICE LANE ACTIVITY**



## PROGRESS OF MAJOR CONSTRUCTION PROJECTS

|                                                       | Contract<br>(millions) | Spent<br>(millions) | %<br>Time | %<br>Spent | VAR | Contract<br>Completion Date |
|-------------------------------------------------------|------------------------|---------------------|-----------|------------|-----|-----------------------------|
| SR 528 / SR 436 Interchange Improvements              | \$107.9                | \$103.8             | 66%       | 96%        |     | Feb. 2023                   |
| SR 538 Widening, Ronald Reagan Pkwy to Cypress Pkwy   | \$94.4                 | \$61.2              | 48%       | 65%        |     | Aug. 2023                   |
| SR 417 Widening, International Dr. to John Young Pwky | \$81.8                 | \$32.9