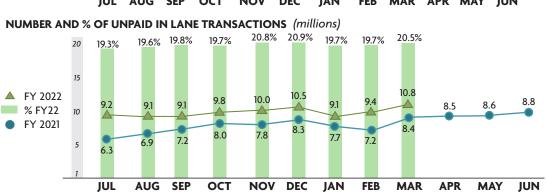

. to Narcoossee Rd.    | \$61.8                 | \$6.3               | 14%       | 10%        |     | Dec. 2023                   |
| SR 417 Widening, Narcoossee Rd. to SR 528             | \$92.3                 | \$16.8              | 26%       | 18%        |     | Feb. 2024                   |
| SR 429 Widening, FTE to West Rd.                      | \$178.0                | \$7.0               | 9%        | 4%         |     | Feb. 2025                   |
| SR 429 Widening, West Rd. to SR 414                   | \$127.2                | \$0.5               | 0%        | 0.4%       |     | Dec. 2024                   |
| LEGEND: % Time - % Spent ≤ 10 11-20 ≥                 | 21                     |                     |           |            |     |                             |