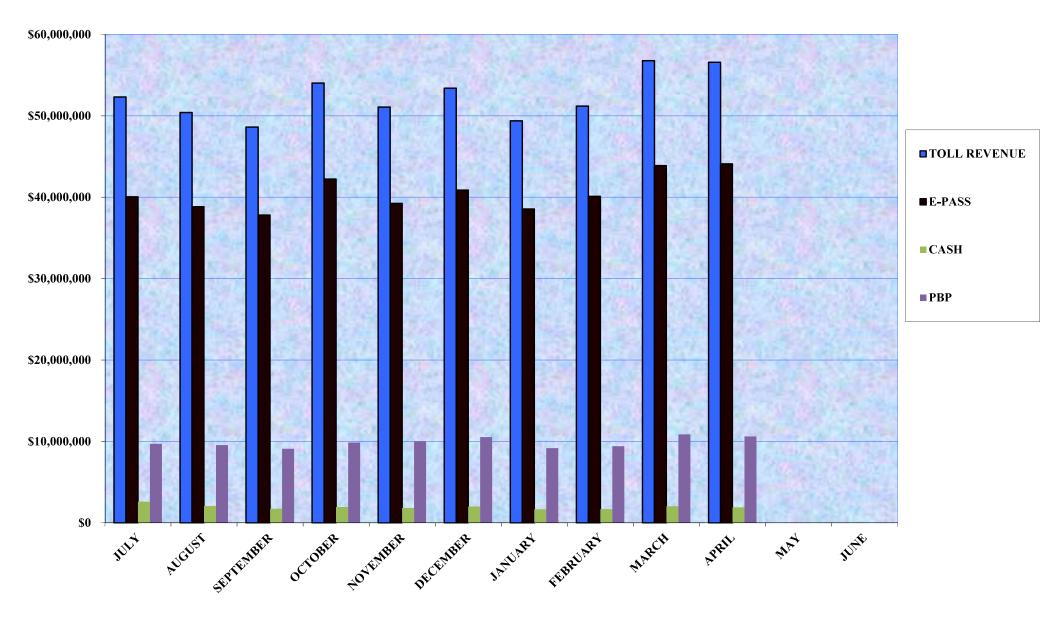

| 6. | <u>Toll Revenue Statistics:</u>                                       |               |
|----|-----------------------------------------------------------------------|---------------|
|    | Month of April 2022 - Compared to same month in FY 21                 |               |
|    | Total System Revenues were <u>\$54,979,005</u> an <u>INCREASE</u> of  | <u>16.21%</u> |
|    | Year-to-Date as of 4/30/2022 - Compared to same month in FY 21        |               |
|    | Total System Revenues were <u>\$509,206,441</u> an <u>INCREASE</u> of | <u>25.75%</u> |
| 7. | Projected Toll Revenues:                                              |               |
|    | The Revenue Projections used are those set by                         |               |
|    | CDM Smith, CFX's Traffic Engineers                                    |               |
|    | Month of April 2022 - Actual compared to projections                  |               |
|    | Total System Revenues were <u>ABOVE Projections</u> for the Month by  | <u>17.55%</u> |
|    | Year-to-Date as of 4/30/2022 - Actual compared to projections         |               |
|    | Total System Revenues were <u>ABOVE Projections</u> for the Year by   | <u>15.93%</u> |