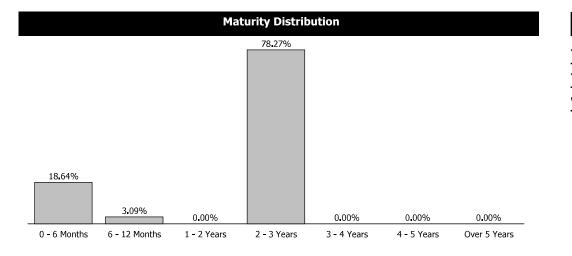

|               |         |  |  |  |  |  |  |  |
|---------------------------|---------------|---------------|---------|--|--|--|--|--|--|--|
| Description               | Par Value     | Market Value  | Percent |  |  |  |  |  |  |  |
| U.S. Treasury Bond / Note | 11,475,000.00 | 11,292,117.19 | 78.27   |  |  |  |  |  |  |  |
| Commercial Paper          | 3,150,000.00  | 3,135,649.95  | 21.73   |  |  |  |  |  |  |  |
| Managed Account Sub-Total | 14,625,000.00 | 14,427,767.14 | 100.00% |  |  |  |  |  |  |  |
| Accrued Interest          |               | 76,711.33     |         |  |  |  |  |  |  |  |
| Total Portfolio           | 14,625,000.00 | 14,504,478.47 |         |  |  |  |  |  |  |  |
| Unsettled Trades          | 0.00          | 0.00          |         |  |  |  |  |  |  |  |





| Yield to Maturity at Cost         | 0.42% |
|-----------------------------------|-------|
| Yield to Maturity at Market       | 2.45% |
| Weighted Average Days to Maturity | 645   |

#### **Managed Account Fair Market Value & Analytics**

For the Month Ending April 30, 2022

| CFX- 2017A DEBT SERVICE R                                                  |           | ID - 66440125         |             |                   |                 |                    |                       |                          |                       |              |
|----------------------------------------------------------------------------|-----------|-----------------------|-------------|-------------------|-----------------|--------------------|-----------------------|--------------------------|----