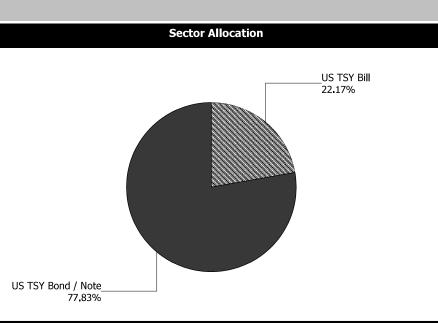

# **D.S.R**

## CENTRAL FLORIDA EXPRESSWAY AUTHORITY PROJECTED DEBT SERVICE RATIO FOR FISCAL YEAR ENDING JUNE 30, 2022 AS OF APRIL 30, 2022

| REVENUES                                                                  |                   |
|---------------------------------------------------------------------------|-------------------|
| TOLLS                                                                     | \$<br>601,265,518 |
| FEES COLLECTED VIA UTN'S/UTC'S AND PBP'S                                  | 5,998,129         |
| TRANSPONDER SALES                                                         | 1,906,068         |
| OTHER OPERATING                                                           | 1,942,846         |
| INTEREST                                                                  | 2,206,974         |
| MISCELLANEOUS                                                             | <br>796,119       |
| TOTAL REVENUES                                                            | \$<br>614,115,655 |
| EXPENSES                                                                  |                   |
| OPERATIONS                                                                | 76,157,367        |
| MAINTENANCE                                                               | 20,237,195        |
| ADMINISTRATION                                                            | 9,595,922         |
| OTHER OPERATIONAL COSTS                                                   | 2,025,459         |
| TOTAL EXPENSES                                                            | \$108,015,943     |
| ADD: DEPOSITS TO OMA RESERVE                                              | 1,093,503         |
| NET EXPENSES                                                              | <br>109,109,446   |
| NET REVENUES BEFORE DEBT SERVICE                                          | <br>\$505,006,209 |
| SENIOR DEBT SERVICE PAYMENTS                                              | <br>\$210,290,437 |
| GENERAL RESERVE MANDATORY SUBORDINATE PAYMENTS                            | 5,745,779         |
| TOTAL DEBT PAYMENT                                                        | <br>\$216,036,216 |
| PAYMENTS FROM FDOT                                                        | 7,880,611         |
| SUBORDINATE DEBT SERVICE RATIO OF NET<br>REVENUES TO TOTAL MANDATORY DEBT |                   |
| PAYMENT                                                                   | <br>2.37          |
| SENIOR DEBT SERVICE RATIO OF NET REVENUES TO DEBT SERVICE                 | <br>2.44          |