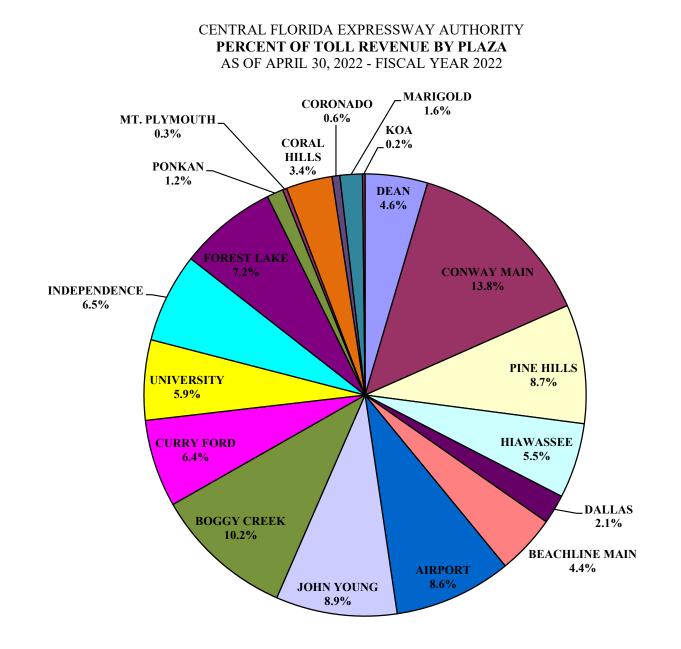

|        |

#### CENTRAL FLORIDA EXPRESSWAY AUTHORITY YEAR TO DATE TOLL REVENUE BY PLAZA AS OF APRIL 30, 2022 - FISCAL YEAR 2022





# PROJECTION

| CURRENT MONTH - APRIL 2022<br>Actual projected |                            |                    |                        |                  | YEAR TO DATE @ APRIL 30, 2022<br>ACTUAL PROJECTED |                              |                            |         |
|------------------------------------------------|----------------------------|--------------------|------------------------|------------------|---------------------------------------------------|------------------------------|----------------------------|---------|
|                                                | ACTUAL<br>FY 22            | PROJECTED<br>FY 22 | + OR -                 | %                | ACTUAL<br>FY 22                                   | PROJECTED<br>FY 22           | + OR -