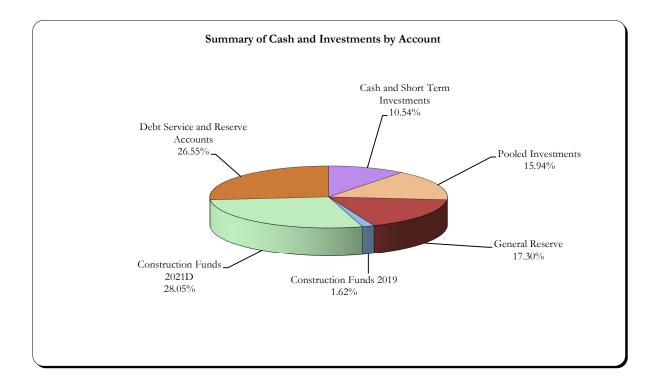

| 164,159,563.22       | 158,725,342.57       |
| Construction Funds 2019                      | 0.25%                                         | 14,885,516.96        | 14,885,516.96        |
| Construction Funds 2021D                     | 3.47%                                         | 257,798,792.25       | 257,330,688.88       |
| Debt Service and Reserve Accounts            | 0.34%                                         | 247,620,416.77       | 243,639,691.43       |
| Total Value of All Assets                    |                                               | \$<br>928,379,238.39 | \$<br>917,507,607.10 |
| Weighted Average Yield to Maturity at Market |                                               |                      | 1.08%                |



#### Central Florida Expressway Authority Cash and Short Term Investments As of April 30, 2022

| Account Name                     | Category            | Security Description  | Cost           | Yield to Maturity<br>on Cost | Market Value   |
|----------------------------------|---------------------|-----------------------|----------------|------------------------------|----------------|
| Wells Fargo Concentration Acct   | DEPOSITORY ACCOUNTS | CHECKING              | 20,000,000.00  | 0.15%                        | 20,000,000.00  |
| Wells Fargo Concentration Acct   | DEPOSITORY ACCOUNTS | SWEEP                 | 26,688,496.20  | 0.22%                        | 26,688,496.20  |
| Other Cash Accounts              | DEPOSITORY ACCOUNTS | PETTY CASH            | 400.00         | 0.00%