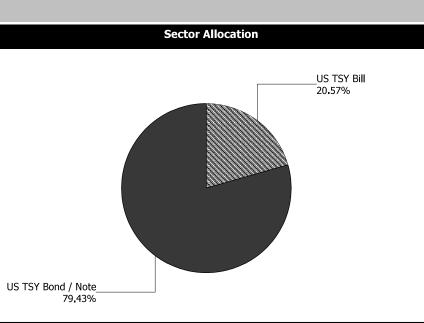

# **D.S.R**

## CENTRAL FLORIDA EXPRESSWAY AUTHORITY PROJECTED DEBT SERVICE RATIO FOR FISCAL YEAR ENDING JUNE 30, 2022 AS OF APRIL 30, 2022

| REVENUES                                                                  |                   |
|---------------------------------------------------------------------------|-------------------|
| TOLLS                                                                     | \$<br>601,265,518 |
| FEES COLLECTED VIA UTN'S/UTC'S AND PBP'S                                  | 5,998,129         |
| TRANSPONDER SALES                                                         | 1,906,068         |
| OTHER OPERATING                                                           | 1,942,846         |
| INTEREST                                                                  | 2,206,974         |
| MISCELLANEOUS                                                             | <br>796,119       |
| TOTAL REVENUES                                                            | \$<br>614,115,655 |
| EXPENSES                                                                  |                   |
| OPERATIONS                                                                | 76,157,367        |
| MAINTENANCE                                                               | 20,237,195        |
| ADMINISTRATION                                                            | 9,595,922         |
| OTHER OPERATIONAL COSTS                                                   | 2,025,459         |
| TOTAL EXPENSES                                                            | \$108,015,943     |
| ADD: DEPOSITS TO OMA RESERVE                                              | 1,093,503         |
| NET EXPENSES                                                              | <br>109,109,446   |
| NET REVENUES BEFORE DEBT SERVICE                                          | <br>\$505,006,209 |
| SENIOR DEBT SERVICE PAYMENTS                                              | <br>\$210,290,437 |
| GENERAL RESERVE MANDATORY SUBORDINATE PAYMENTS                            | 5,745,779         |
| TOTAL DEBT PAYMENT                                                        | <br>\$216,036,216 |
| PAYMENTS FROM FDOT                                                        | 7,880,611         |
| SUBORDINATE DEBT SERVICE RATIO OF NET<br>REVENUES TO TOTAL MANDATORY DEBT |                   |
| PAYMENT                                                                   | <br>2.37          |
| SENIOR DEBT SERVICE RATIO OF NET REVENUES TO DEBT SERVICE                 | <br>2.44          |