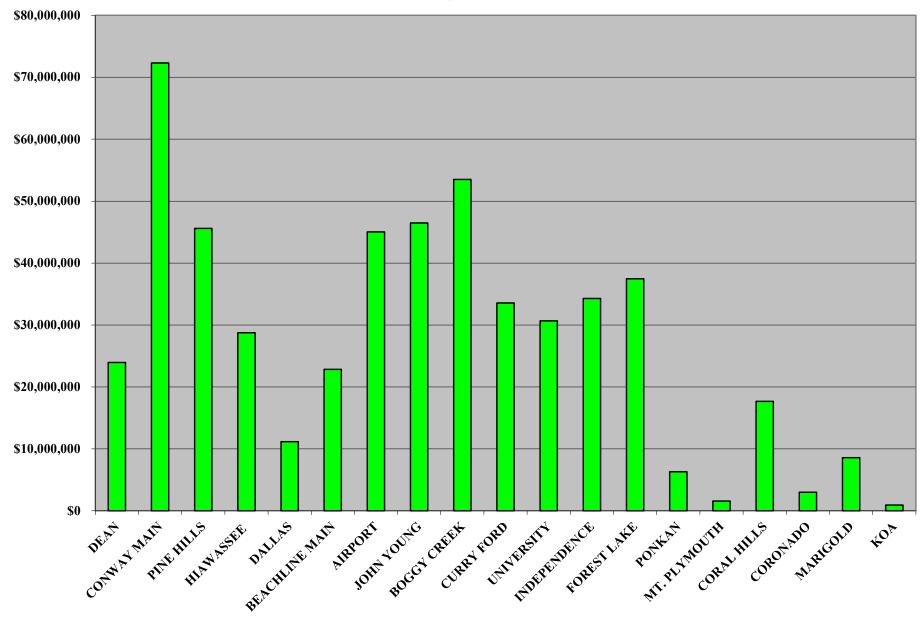

|        |

#### CENTRAL FLORIDA EXPRESSWAY AUTHORITY YEAR TO DATE TOLL REVENUE BY PLAZA AS OF APRIL 30, 2022 - FISCAL YEAR 2022





# PROJECTION

| CURRENT MONTH - APRIL 2022<br>Actual projected |                            |                    |                        |                  | YEAR TO DATE @ APRIL 30, 2022<br>ACTUAL PROJECTED |                              |                            |         |
|------------------------------------------------|----------------------------|--------------------|------------------------|------------------|---------------------------------------------------|------------------------------|----------------------------|---------|
|                                                | ACTUAL<br>FY 22            | PROJECTED<br>FY 22 | + OR -                 | %                | ACTUAL<br>FY 22                                   | PROJECTED<br>FY 22           | + OR -