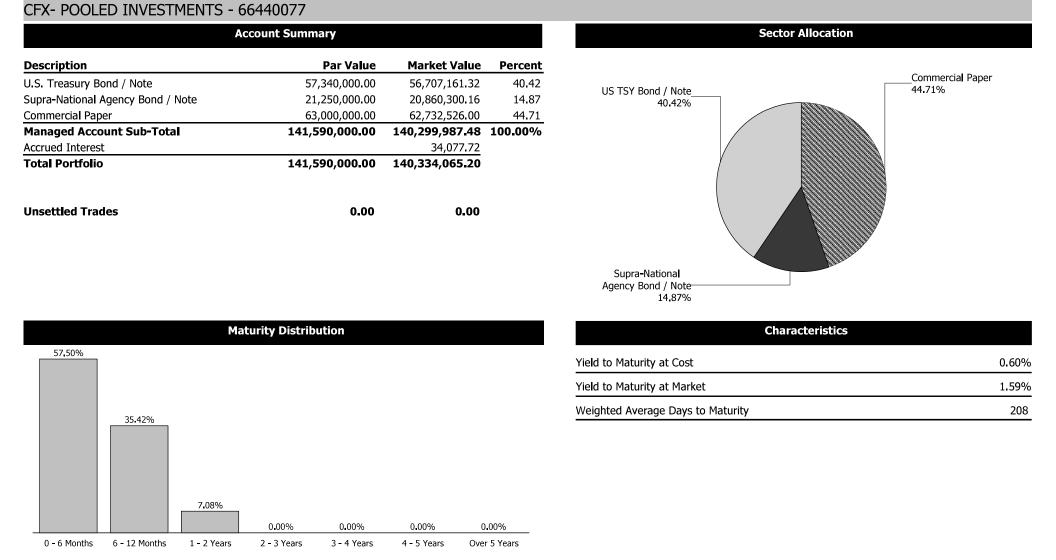

Interest     | MMKT FUND           | WELLS FARGO ADV GOV   | 11,578,665.65  | 0.01%                        | 11,578,665.65  |
| 2021B Sinking Fund - Interest    | MMKT FUND           | WELLS FARGO ADV GOV   | 1,703,270.52   | 0.01%                        | 1,703,270.52   |
| 2021C Sinking Fund - Interest    | MMKT FUND           | WELLS FARGO ADV GOV   | 1,323,777.00   | 0.01%                        | 1,323,777.00   |
| 2021D Sinking Fund - Interest    | MMKT FUND           | WELLS FARGO ADV GOV   | 61.48          | 0.01%                        | 61.48          |
| otal                             |                     | =                     | 332,118,106.84 |                              | 332,118,106.84 |

#### **Portfolio Summary and Statistics**

For the Month Ending April 30, 2022



#### **Managed Account Fair Market Value & Analytics**

For the Month Ending April 30, 2022

#### CFX- POOLED INVESTMENTS - 66440077

| Security Type/Description<br>Dated Date/Coupon/Maturity          | CUSIP     | Par           | Broker  | Next Call<br>Date | Market<br>Price | Market<br>Value | Unreal G/L<br>On Cost | Unreal G/L<br>Amort Cost | Effective<br>Duration | YTM<br>at Mkt |
|------------------------------------------------------------------|-----------|---------------|---------|-------------------|-----------------|-----------------|-----------------------|--------------------------|-----------------------|---------------|
| U.S. Treasury Bond / Note                                        |           |               |         |                   |                 |