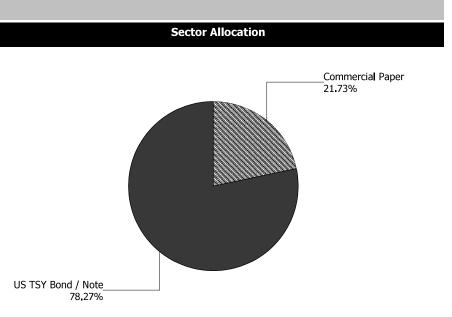

|               |         |  |  |  |  |  |  |  |
|---------------------------|---------------|---------------|---------|--|--|--|--|--|--|--|
| Description               | Par Value     | Market Value  | Percent |  |  |  |  |  |  |  |
| U.S. Treasury Bond / Note | 11,475,000.00 | 11,292,117.19 | 78.27   |  |  |  |  |  |  |  |
| Commercial Paper          | 3,150,000.00  | 3,135,649.95  | 21.73   |  |  |  |  |  |  |  |
| Managed Account Sub-Total | 14,625,000.00 | 14,427,767.14 | 100.00% |  |  |  |  |  |  |  |
| Accrued Interest          |               | 76,711.33     |         |  |  |  |  |  |  |  |
| Total Portfolio           | 14,625,000.00 | 14,504,478.47 |         |  |  |  |  |  |  |  |
| Unsettled Trades          | 0.00          | 0.00          |         |  |  |  |  |  |  |  |





| Yield to Maturity at Cost         | 0.42% |
|-----------------------------------|-------|
| Yield to Maturity at Market       | 2.45% |
| Weighted Average Days to Maturity | 645   |

#### **Managed Account Fair Market Value & Analytics**

For the Month Ending April 30, 2022

| CFX- 2017A DEBT SERVICE R                                                  |           | ID - 66440125         |             |                   |                 |                    |                       |                          |                       |              |
|----------------------------------------------------------------------------|-----------|-----------------------|-------------|-------------------|-----------------|--------------------|-----------------------|--------------------------|--