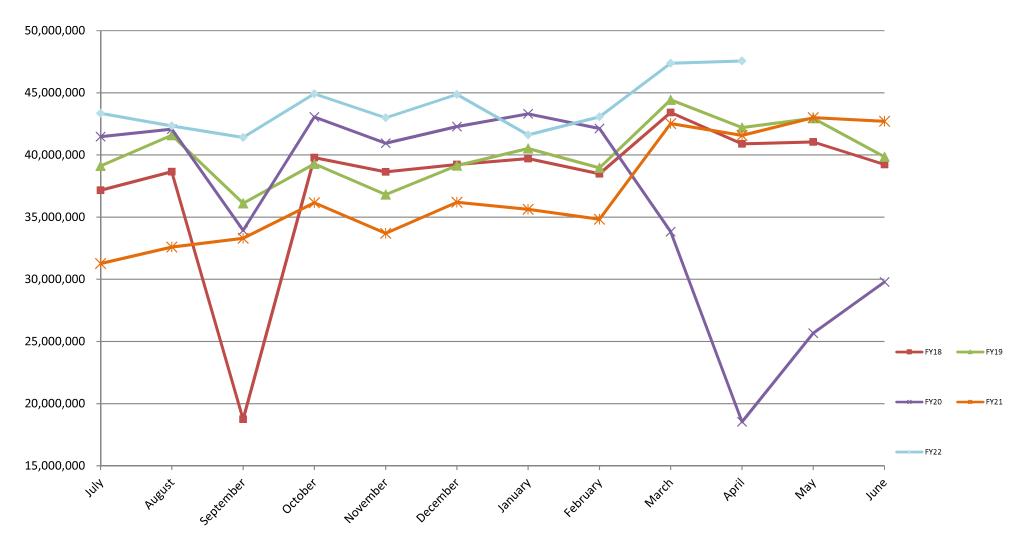

#### 8. <u>Five Year System Revenue Comparison</u>

| .42% |
|------|
| .86% |
|      |
|      |
| .82% |
|      |
| .80% |
|      |
| .38% |
|      |