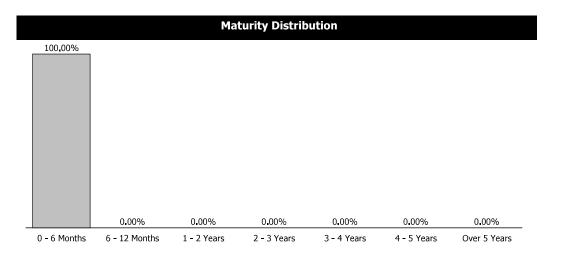

# **D.S.R**

## CENTRAL FLORIDA EXPRESSWAY AUTHORITY PROJECTED DEBT SERVICE RATIO FOR FISCAL YEAR ENDING JUNE 30, 2022 AS OF APRIL 30, 2022

| REVENUES                                                                  |                   |
|---------------------------------------------------------------------------|-------------------|
| TOLLS                                                                     | \$<br>601,265,518 |
| FEES COLLECTED VIA UTN'S/UTC'S AND PBP'S                                  | 5,998,129         |
| TRANSPONDER SALES                                                         | 1,906,068         |
| OTHER OPERATING                                                           | 1,942,846         |
| INTEREST                                                                  | 2,206,974         |
| MISCELLANEOUS                                                             | <br>796,119       |
| TOTAL REVENUES                                                            | \$<br>614,115,655 |
| EXPENSES                                                                  |                   |
| OPERATIONS                                                                | 76,157,367        |
| MAINTENANCE                                                               | 20,237,195        |
| ADMINISTRATION                                                            | 9,595,922         |
| OTHER OPERATIONAL COSTS                                                   | 2,025,459         |
| TOTAL EXPENSES                                                            | \$108,015,943     |
| ADD: DEPOSITS TO OMA RESERVE                                              | 1,093,503         |
| NET EXPENSES                                                              | <br>109,109,446   |
| NET REVENUES BEFORE DEBT SERVICE                                          | <br>\$505,006,209 |
| SENIOR DEBT SERVICE PAYMENTS                                              | <br>\$210,290,437 |
| GENERAL RESERVE MANDATORY SUBORDINATE PAYMENTS                            | 5,745,779         |
| TOTAL DEBT PAYMENT                                                        | <br>\$216,036,216 |
| PAYMENTS FROM FDOT                                                        | 7,880,611         |
| SUBORDINATE DEBT SERVICE RATIO OF NET<br>REVENUES TO TOTAL MANDATORY DEBT |                   |
| PAYMENT                                                                   | <br>2.37          |
| SENIOR DEBT SERVICE RATIO OF NET REVENUES TO DEBT SERVICE                 | <br>2.44          |