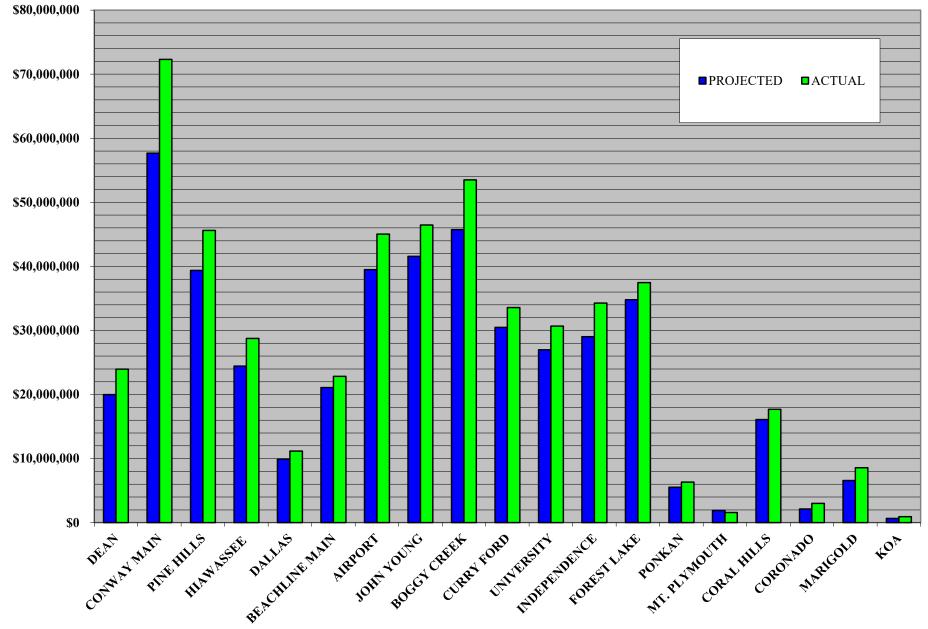

#### 8. <u>Five Year System Revenue Comparison</u>

| .42% |
|------|
| .86% |
|      |
|      |
| .82% |
|      |
| .80% |
|      |
| .38% |
|      |