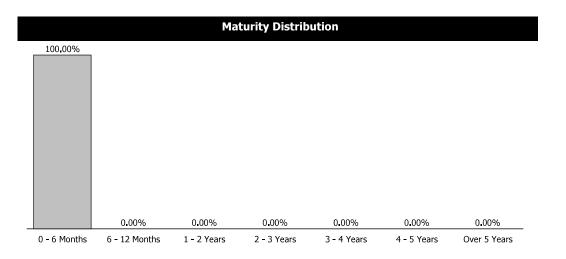

# **D.S.R**

## CENTRAL FLORIDA EXPRESSWAY AUTHORITY PROJECTED DEBT SERVICE RATIO FOR FISCAL YEAR ENDING JUNE 30, 2022 AS OF APRIL 30, 2022

| REVENUES                                                                  |                   |
|---------------------------------------------------------------------------|-------------------|
| TOLLS                                                                     | \$<br>601,265,518 |
| FEES COLLECTED VIA UTN'S/UTC'S AND PBP'S                                  | 5,998,129         |
| TRANSPONDER SALES                                                         | 1,906,068         |
| OTHER OPERATING                                                           | 1,942,846         |
| INTEREST                                                                  | 2,206,974         |
| MISCELLANEOUS                                                             | <br>796,119       |
| TOTAL REVENUES                                                            | \$<br>614,115,655 |
| EXPENSES                                                                  |                   |
| OPERATIONS                                                                | 76,157,367        |
| MAINTENANCE                                                               | 20,237,195        |
| ADMINISTRATION                                                            | 9,595,922         |
| OTHER OPERATIONAL COSTS                                                   | 2,025,459         |
| TOTAL EXPENSES                                                            | \$108,015,943     |
| ADD: DEPOSITS TO OMA RESERVE                                              | 1,093,503         |
| NET EXPENSES                                                              | <br>109,109,446   |
| NET REVENUES BEFORE DEBT SERVICE                                          | <br>\$505,006,209 |
| SENIOR DEBT SERVICE PAYMENTS                                              | <br>\$210,290,437 |
| GENERAL RESERVE MANDATORY SUBORDINATE PAYMENTS                            | 5,745,779         |
| TOTAL DEBT PAYMENT                                                        | <br>\$216,036,216 |
| PAYMENTS FROM FDOT                                                        | 7,880,611         |
| SUBORDINATE DEBT SERVICE RATIO OF NET<br>REVENUES TO TOTAL MANDATORY DEBT |                   |
| PAYMENT                                                                   | <br>2.37          |
| SENIOR DEBT SERVICE RATIO OF NET REVENUES TO DEBT SERVICE                 | <br>2.44          |