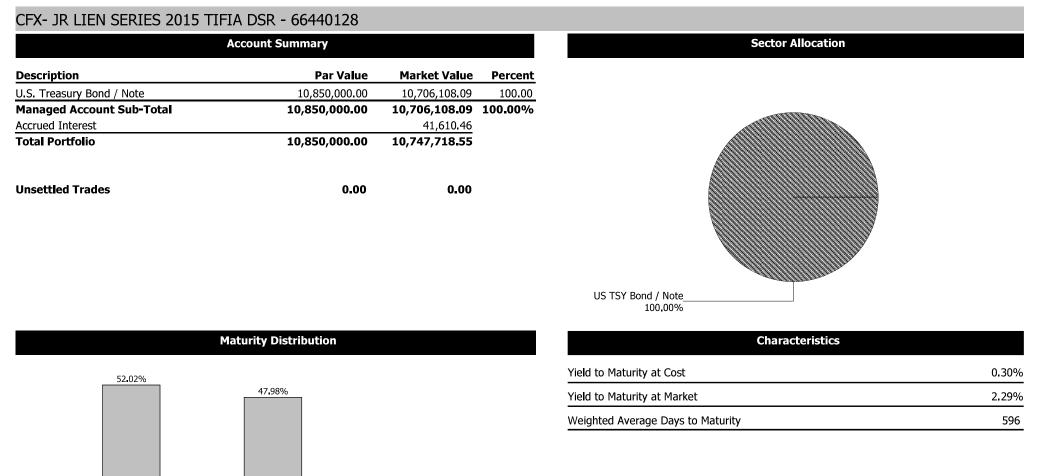

# **D.S.R**

## CENTRAL FLORIDA EXPRESSWAY AUTHORITY PROJECTED DEBT SERVICE RATIO FOR FISCAL YEAR ENDING JUNE 30, 2022 AS OF APRIL 30, 2022

| REVENUES                                                                  |                   |
|---------------------------------------------------------------------------|-------------------|
| TOLLS                                                                     | \$<br>601,265,518 |
| FEES COLLECTED VIA UTN'S/UTC'S AND PBP'S                                  | 5,998,129         |
| TRANSPONDER SALES                                                         | 1,906,068         |
| OTHER OPERATING                                                           | 1,942,846         |
| INTEREST                                                                  | 2,206,974         |
| MISCELLANEOUS                                                             | <br>796,119       |
| TOTAL REVENUES                                                            | \$<br>614,115,655 |
| EXPENSES                                                                  |                   |
| OPERATIONS                                                                | 76,157,367        |
| MAINTENANCE                                                               | 20,237,195        |
| ADMINISTRATION                                                            | 9,595,922         |
| OTHER OPERATIONAL COSTS                                                   | 2,025,459         |
| TOTAL EXPENSES                                                            | \$108,015,943     |
| ADD: DEPOSITS TO OMA RESERVE                                              | 1,093,503         |
| NET EXPENSES                                                              | <br>109,109,446   |
| NET REVENUES BEFORE DEBT SERVICE                                          | <br>\$505,006,209 |
| SENIOR DEBT SERVICE PAYMENTS                                              | <br>\$210,290,437 |
| GENERAL RESERVE MANDATORY SUBORDINATE PAYMENTS                            | 5,745,779         |
| TOTAL DEBT PAYMENT                                                        | <br>\$216,036,216 |
| PAYMENTS FROM FDOT                                                        | 7,880,611         |
| SUBORDINATE DEBT SERVICE RATIO OF NET<br>REVENUES TO TOTAL MANDATORY DEBT |                   |
| PAYMENT                                                                   | <br>2.37          |
| SENIOR DEBT SERVICE RATIO OF NET REVENUES TO DEBT SERVICE                 | <br>2.44          |