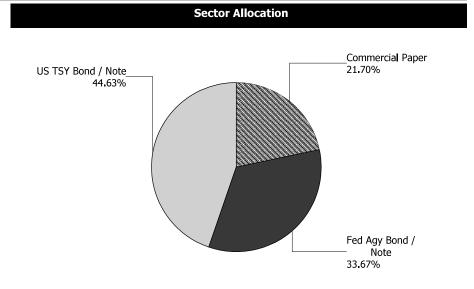

--------------|---------|--|--|--|--|--|--|--|
| Description                | Par Value     | Market Value  | Percent |  |  |  |  |  |  |  |
| U.S. Treasury Bond / Note  | 21,235,000.00 | 21,043,000.40 | 44.63   |  |  |  |  |  |  |  |
| Federal Agency Bond / Note | 16,625,000.00 | 15,871,952.95 | 33.67   |  |  |  |  |  |  |  |
| Commercial Paper           | 10,275,000.00 | 10,228,241.78 | 21.70   |  |  |  |  |  |  |  |
| Managed Account Sub-Total  | 48,135,000.00 | 47,143,195.13 | 100.00% |  |  |  |  |  |  |  |
| Accrued Interest           |               | 162,758.79    |         |  |  |  |  |  |  |  |
| Total Portfolio            | 48,135,000.00 | 47,305,953.92 |         |  |  |  |  |  |  |  |
| Unsettled Trades           | 0.00          | 0.00          |         |  |  |  |  |  |  |  |





# Characteristics Yield to Maturity at Cost 0.60% Yield to Maturity at Market 2.25%

| Weighted Average Days to Maturity |  |
|-----------------------------------|--|
| weighted Average Days to Maturity |  |

523

#### **Managed Account Fair Market Value & Analytics**

For the Month Ending April 30, 2022

#### CFX- 2016 B DEBT SERVICE RESERVE FUNDS - 66440127

| Security Type/Description<br>Dated Date/Coupon/Maturity                     | CUSIP     | Par Broker            | Next Call<br>Date | Market<br>Price | Market<br>Value | Unreal G/L<br>On Cost | Unreal G/L<br>Amort Cost | Effective<br>Duration | YTM<br>at Mkt |
|-----------------------------------------------------------------------------|-----------|-----------------------|-------------------|-----------------|-----------------