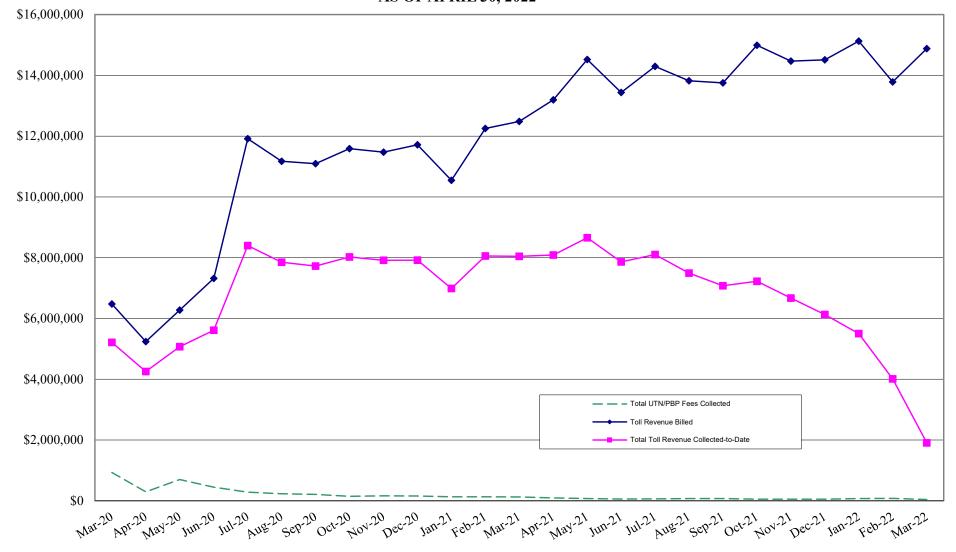

\$4,013,698.67                         | 29.11%                                           |
| Apr-22           | 7,826,260                                | \$14,878,364.57  | \$1,239,653.30   | \$669,334.00                 | \$1,908,987.30                         | 12.83%                                           |
| TOTALS           | 169,388,012                              | \$300,313,982.32 | \$119,785,896.83 | \$50,003,578.44              | \$169,789,475.27                       | 56.54%                                           |

(1) Transactions associated with an PBP could have occurred up to one year prior to PBP creation.

(2) M-tolls are paid from an E-PASS account after the PBP is created.

# CENTRAL FLORIDA EXPRESSWAY AUTHORITY PAY BY PLATE AGING REPORT AS OF APRIL 30, 2022



# GOLDENROD EXTENSION

#### CENTRAL FLORIDA EXPRESSWAY AUTHORITY GOLDENROD EXTENSION MONTHLY AND YEAR-TO-DATE FLOW OF FUNDS FOR FISCAL YEAR ENDING JUNE 30, 2022

| CURREN    | CURRENT MONTH - APRIL 2022                                           |                                                                                                                                                                                                                           |  |  |  |  |  |  |
|-----------|----------------------------------------------------------------------|---------------------------------------------------------------------------------------------------------------------------------------------------------------------------------------------------------------------------|--|--|--|