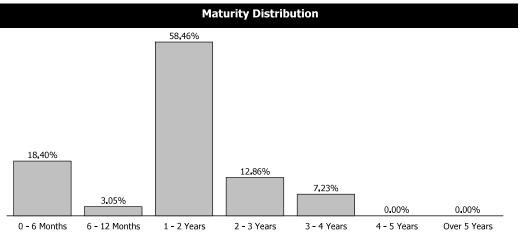

#### 8. <u>Five Year System Revenue Comparison</u>

| .42% |
|------|
| .86% |
|      |
|      |
| .82% |
|      |
| .80% |
|      |
| .38% |
|      |