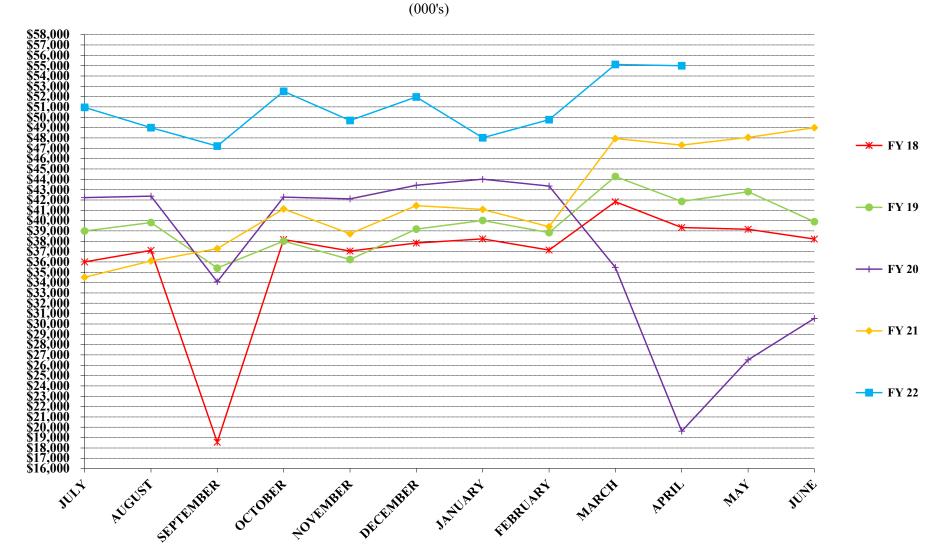

#### 8. <u>Five Year System Revenue Comparison</u>

| .42% |
|------|
| .86% |
|      |
|      |
| .82% |
|      |
| .80% |
|      |
| .38% |
|      |