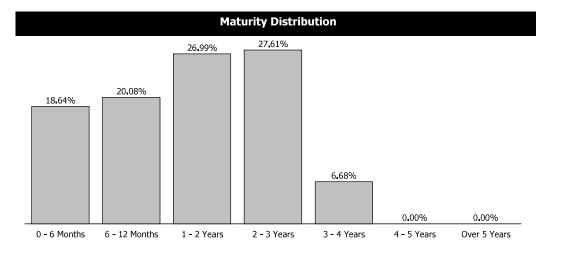

------------|---------|--|--|--|--|--|--|--|
| Description                | Par Value     | Market Value  | Percent |  |  |  |  |  |  |  |
| U.S. Treasury Bond / Note  | 21,235,000.00 | 21,043,000.40 | 44.63   |  |  |  |  |  |  |  |
| Federal Agency Bond / Note | 16,625,000.00 | 15,871,952.95 | 33.67   |  |  |  |  |  |  |  |
| Commercial Paper           | 10,275,000.00 | 10,228,241.78 | 21.70   |  |  |  |  |  |  |  |
| Managed Account Sub-Total  | 48,135,000.00 | 47,143,195.13 | 100.00% |  |  |  |  |  |  |  |
| Accrued Interest           |               | 162,758.79    |         |  |  |  |  |  |  |  |
| Total Portfolio            | 48,135,000.00 | 47,305,953.92 |         |  |  |  |  |  |  |  |
| Unsettled Trades           | 0.00          | 0.00          |         |  |  |  |  |  |  |  |





# Characteristics Yield to Maturity at Cost 0.60% Yield to Maturity at Market 2.25%

| Weighted Average Days to Maturity |  |
|-----------------------------------|--|
| weighted Average Days to Maturity |  |

523

#### **Managed Account Fair Market Value & Analytics**

For the Month Ending April 30, 2022

#### CFX- 2016 B DEBT SERVICE RESERVE FUNDS - 66440127

| Security Type/Description<br>Dated Date/Coupon/Maturity                     | CUSIP     | Par Broker            | Next Call<br>Date | Market<br>Price | Market<br>Value | Unreal G/L<br>On Cost | Unreal G/L<br>Amort Cost | Effective<br>Duration | YTM<br>at Mkt |
|-----------------------------------------------------------------------------|-----------|-----------------------|-------------------|-----------------|-----------------|-