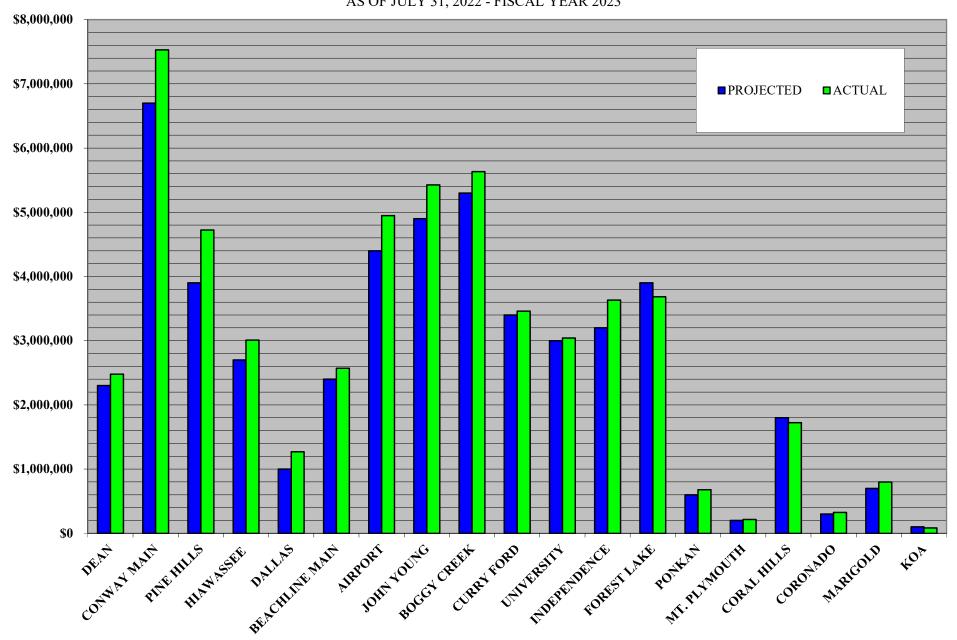

# SYSTEM PROJECTS

## CENTRAL FLORIDA EXPRESSWAY AUTHORITY PROJECTED FISCAL YEAR END CAPITAL PROJECT EXPENDITURES FOR FISCAL YEAR ENDING JUNE 30, 2023 AS OF JULY 31, 2022

| SYSTEM PROJECTS                                       |             |
|-------------------------------------------------------|-------------|
| SR 408 ROADWAY PROJECTS                               | 13,557,104  |
| SR 417 ROADWAY PROJECTS                               | 210,697,600 |
| SR 414 / 429 ROADWAY PROJECTS                         | 172,750,200 |
| SR 516 ROADWAY PROJECTS                               | 57,469,501  |
| SR 528 ROADWAY PROJECTS                               | 24,651,558  |
| SR 534 PROJECTS                                       | 17,944,957  |
| SR 538 ROADWAY PROJECTS                               | 26,144,100  |
| TOLL PLAZA PROJECTS                                   | 27,056,323  |
| FIBER OPTICS & INTELLIGENT TRANSPORTATION SYSTEMS     | 24,207,855  |
| LANDSCAPING                                           | 3,103,100   |
| SIGNING & MISCELLANEOUS SYSTEM PROJECTS               | 15,685,205  |
| PROJECT DEVELOPMENT & ENVIRONMENTAL / CONCEPT STUDIES | 1,494,600   |
| OTHER                                                 | 8,389,108   |
| TOTAL SYSTEM PROJECTS                                 | 603,151,213 |
| RENEWAL & REPLACEMENT PROJECTS                        | 29,576,471  |
| TOTAL CAPITAL PROJECTS FISCAL YEAR 2023               | 632,727,684 |
| NON SYSTEM PROJECTS COLDENBOD PROJECT                 |             |
| NON-SYSTEM PROJECTS - GOLDENROD PROJECT               |             |
| GOLDENROD EXTENSION                                   | 174,100     |