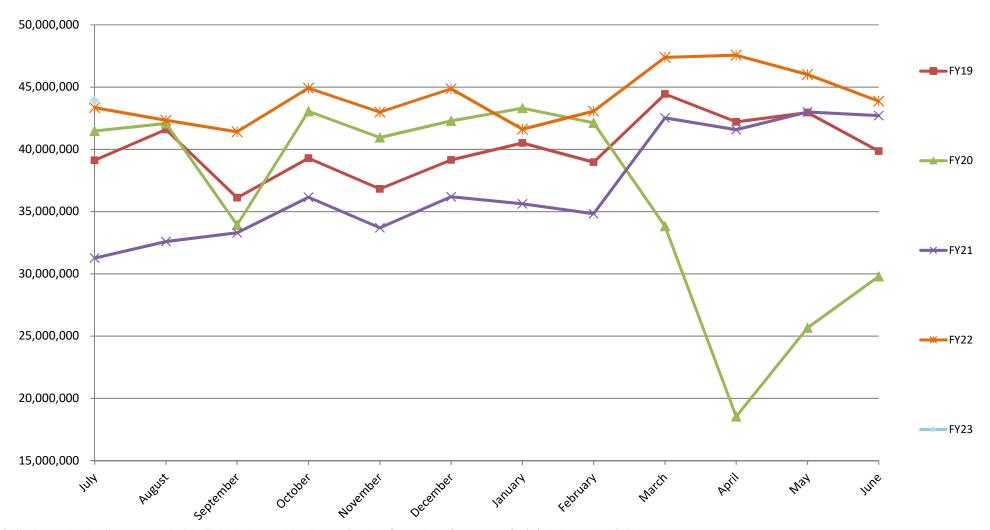

#### 6. Toll Revenue Statistics:

Month of July 2022 - Compared to same month in FY 22
Total System Revenues were \$53,796,336 an INCREASE of

5.55%

Year-to-Date as of 7/31/2022 - Compared to same month in FY 22

Total System Revenues were \$53,796,336 an INCREASE of

5.55%