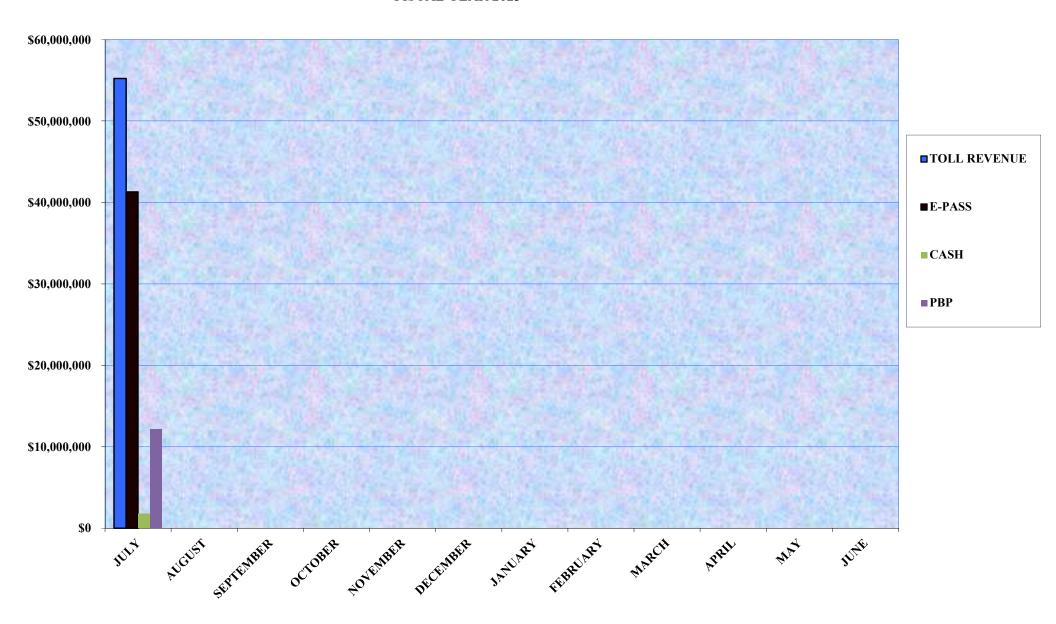

### 10. Revenue by Type Statistics

| Total Revenue Traffic was 43,909,698 an <u>INCREASE</u> of     | 1.28%         |
|----------------------------------------------------------------|---------------|
| Type Statistics:                                               |               |
| Year-to-Date as of 7/31/2022 - E-PASS Revenue was \$39,858,991 |               |
| As a percentage of Total Toll Revenue                          | 74.09%        |
|                                                                |               |
| Year-to-Date as of 7/31/2022 Cash Revenue was \$1,804,868      |               |
| As a percentage of Total Toll Revenue                          | 3.36%         |
|                                                                |               |
| Year-to-Date as of 7/31/2022 - PBP Revenue was \$12,132,477    |               |
| As a percentage of Total Toll Revenue                          | <u>22.55%</u> |