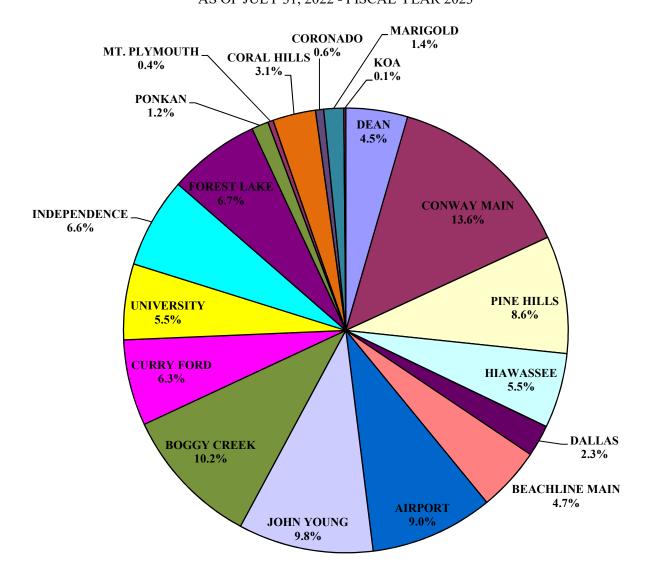

# SYSTEM PROJECTS

## CENTRAL FLORIDA EXPRESSWAY AUTHORITY PROJECTED FISCAL YEAR END CAPITAL PROJECT EXPENDITURES FOR FISCAL YEAR ENDING JUNE 30, 2023 AS OF JULY 31, 2022

| SYSTEM PROJECTS                                       |             |
|-------------------------------------------------------|-------------|
| SR 408 ROADWAY PROJECTS                               | 13,557,104  |
| SR 417 ROADWAY PROJECTS                               | 210,697,600 |
| SR 414 / 429 ROADWAY PROJECTS                         | 172,750,200 |
| SR 516 ROADWAY PROJECTS                               | 57,469,501  |
| SR 528 ROADWAY PROJECTS                               | 24,651,558  |
| SR 534 PROJECTS                                       | 17,944,957  |
| SR 538 ROADWAY PROJECTS                               | 26,144,100  |
| TOLL PLAZA PROJECTS                                   | 27,056,323  |
| FIBER OPTICS & INTELLIGENT TRANSPORTATION SYSTEMS     | 24,207,855  |
| LANDSCAPING                                           | 3,103,100   |
| SIGNING & MISCELLANEOUS SYSTEM PROJECTS               | 15,685,205  |
| PROJECT DEVELOPMENT & ENVIRONMENTAL / CONCEPT STUDIES | 1,494,600   |
| OTHER                                                 | 8,389,108   |
| TOTAL SYSTEM PROJECTS                                 | 603,151,213 |
| RENEWAL & REPLACEMENT PROJECTS                        | 29,576,471  |
| TOTAL CAPITAL PROJECTS FISCAL YEAR 2023               | 632,727,684 |
| NON SYSTEM PROJECTS COLDENBOD PROJECT                 |             |
| NON-SYSTEM PROJECTS - GOLDENROD PROJECT               |             |
| GOLDENROD EXTENSION                                   | 174,100     |