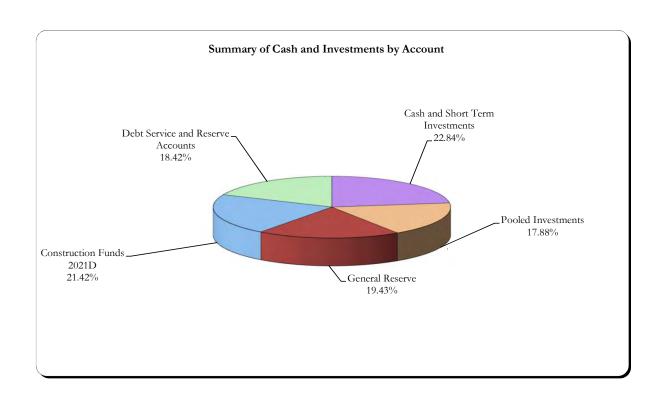

| \$<br>187,074,580.19 | \$<br>187,074,580.19 |
| Pooled Investments                           | 1.17%                     | 147,267,506.37       | 146,424,010.40       |
| General Reserve                              | 1.19%                     | 164,130,260.34       | 159,146,637.70       |
| Construction Funds 2021D                     | 1.10%                     | 175,438,971.91       | 175,438,971.91       |
| Debt Service and Reserve Accounts            | 0.74%                     | 150,978,612.49       | 150,824,845.14       |
| Total Value of All Assets                    |                           | \$<br>824,889,931.30 | \$<br>818,909,045.34 |
| Weighted Average Yield to Maturity at Market |                           |                      | 1.91%                |



### Central Florida Expressway Authority Cash and Short Term Investments As of July 31, 2022

| Account Name                     | Category            | Security Description  | Cost           | Yield to Maturity<br>on Cost | Market Value   |
|----------------------------------|---------------------|-----------------------|----------------|------------------------------|----------------|
|                                  | <u> </u>            | · · ·                 |                |                              |                |
| Wells Fargo Concentration Acct   | DEPOSITORY ACCOUNTS | CHECKING              | 20,000,000.00  | 0.69%                        | 20,000,000.00  |
| Wells Fargo Concentration Acct   | DEPOSITORY ACCOUNTS | SWEEP                 | 117,011,066.80 | 1.20%