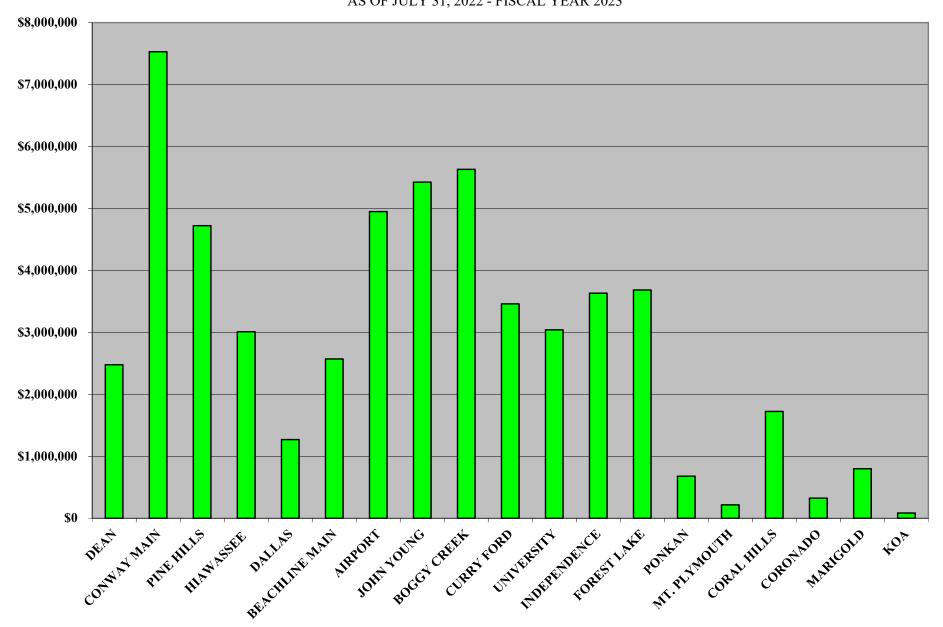

# SYSTEM PROJECTS

## CENTRAL FLORIDA EXPRESSWAY AUTHORITY PROJECTED FISCAL YEAR END CAPITAL PROJECT EXPENDITURES FOR FISCAL YEAR ENDING JUNE 30, 2023 AS OF JULY 31, 2022

| SYSTEM PROJECTS                                       |             |
|-------------------------------------------------------|-------------|
| SR 408 ROADWAY PROJECTS                               | 13,557,104  |
| SR 417 ROADWAY PROJECTS                               | 210,697,600 |
| SR 414 / 429 ROADWAY PROJECTS                         | 172,750,200 |
| SR 516 ROADWAY PROJECTS                               | 57,469,501  |
| SR 528 ROADWAY PROJECTS                               | 24,651,558  |
| SR 534 PROJECTS                                       | 17,944,957  |
| SR 538 ROADWAY PROJECTS                               | 26,144,100  |
| TOLL PLAZA PROJECTS                                   | 27,056,323  |
| FIBER OPTICS & INTELLIGENT TRANSPORTATION SYSTEMS     | 24,207,855  |
| LANDSCAPING                                           | 3,103,100   |
| SIGNING & MISCELLANEOUS SYSTEM PROJECTS               | 15,685,205  |
| PROJECT DEVELOPMENT & ENVIRONMENTAL / CONCEPT STUDIES | 1,494,600   |
| OTHER                                                 | 8,389,108   |
| TOTAL SYSTEM PROJECTS                                 | 603,151,213 |
| RENEWAL & REPLACEMENT PROJECTS                        | 29,576,471  |
| TOTAL CAPITAL PROJECTS FISCAL YEAR 2023               | 632,727,684 |
| NON SYSTEM PROJECTS COLDENBOD PROJECT                 |             |
| NON-SYSTEM PROJECTS - GOLDENROD PROJECT               |             |
| GOLDENROD EXTENSION                                   | 174,100     |