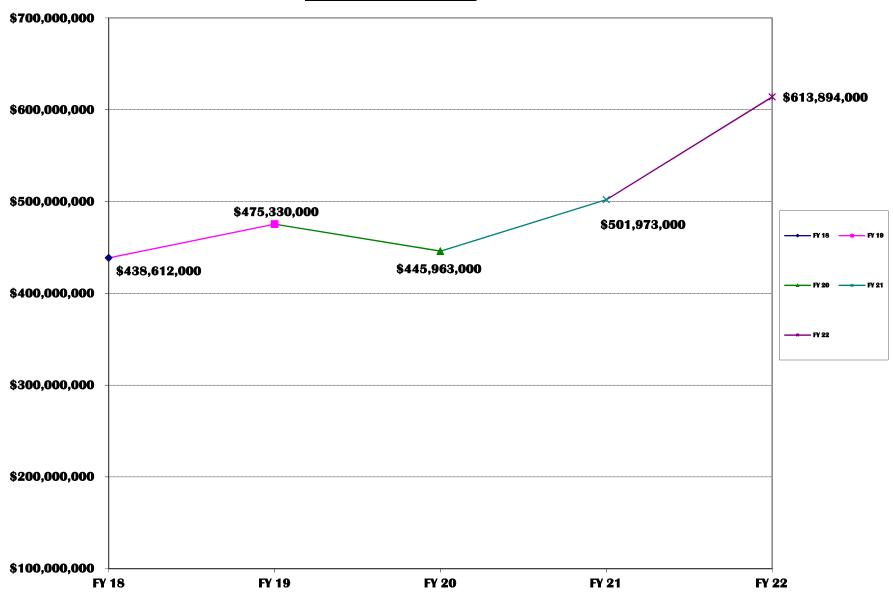

| \$47,934  | \$55,105  |          |
| APRIL            | \$41,851  | \$19,614  | \$47,311  | \$54,979  |          |
| MAY              | \$42,795  | \$26,530  | \$48,048  | \$53,384  |          |
| JUNE             | \$39,894  | \$30,529  | \$48,993  | \$51,304  |          |
| TOTALS           | \$475,330 | \$445,963 | \$501,973 | \$613,894 | \$53,796 |

<sup>\*</sup>All plazas had tolls suspended in FY 20 due to Hurricane Dorian from the afternoon of 9/1/19 through 9/5/19.

### CENTRAL FLORIDA EXPRESSWAY AUTHORITY NET TOLL REVENUE (000's)



<sup>\*</sup>Restated in Sept. of 2018 to include image revenue.

<sup>\*\*</sup>All plazas had tolls suspended in FY 20 due to Hurricane Dorian from the afternoon of 9/1/19 through 9/5/19.

### CENTRAL FLORIDA EXPRESSWAY AUTHORITY NET TOLL REVENUE



#### TRAFFIC SUMMARY CENTRAL FLORIDA EXPRESSWAY AUTHORITY

#### TRAFFIC STATISTICS AND COMPARISON FISCAL YEAR 2023

|                           |                 |                        | TIBETE TEHRE        | ,23    |            |                            |                      |        |
|---------------------------|-----------------|------------------------|---------------------|--------|------------|----------------------------|----------------------|--------|
|                           | FY 23           | CURRENT MONTH<br>FY 22 | JULY 2022<br>+ OR - | %      | FY 23      | EAR TO DATE @ JUL<br>FY 22 | Y 31, 2022<br>+ OR - | %      |
| EAST-WEST EXPRESSWAY (SR  | 408)            |                        |                     |        |            |                            |