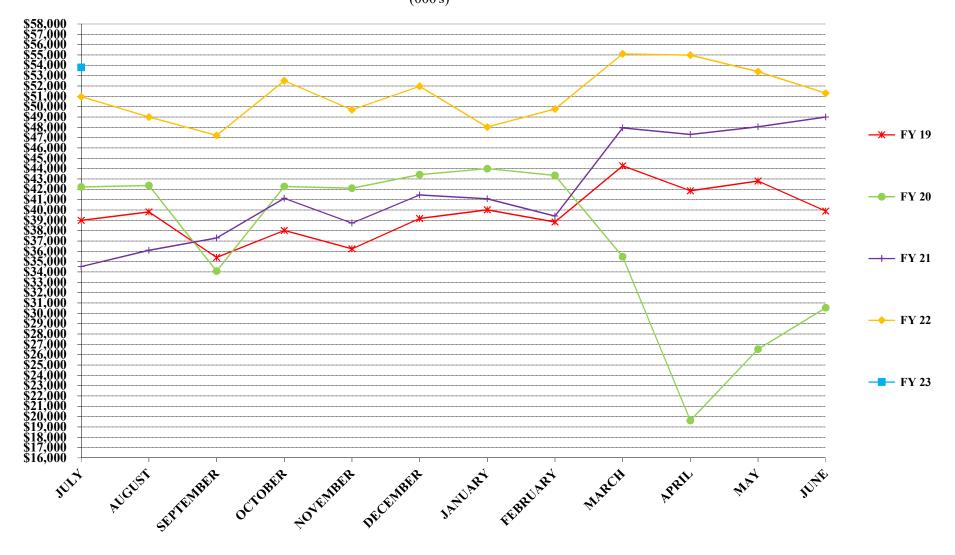

| \$43,418  | \$41,452  | \$51,973  |          |
| JANUARY          | \$40,019  | \$43,996  | \$41,076  | \$48,016  |          |
| <b>FEBRUARY</b>  | \$38,843  | \$43,348  | \$39,405  | \$49,765  |          |
| MARCH            | \$44,273  | \$35,480  | \$47,934  | \$55,105  |          |
| APRIL            | \$41,851  | \$19,614  | \$47,311  | \$54,979  |          |
| MAY              | \$42,795  | \$26,530  | \$48,048  | \$53,384  |          |
| JUNE             | \$39,894  | \$30,529  | \$48,993  | \$51,304  |          |
| TOTALS           | \$475,330 | \$445,963 | \$501,973 | \$613,894 | \$53,796 |

<sup>\*</sup>All plazas had tolls suspended in FY 20 due to Hurricane Dorian from the afternoon of 9/1/19 through 9/5/19.

### CENTRAL FLORIDA EXPRESSWAY AUTHORITY NET TOLL REVENUE (000's)



<sup>\*</sup>Restated in Sept. of 2018 to include image revenue.

<sup>\*\*</sup>All plazas had tolls suspended in FY 20 due to Hurricane Dorian from the afternoon of 9/1/19 through 9/5/19.

### CENTRAL FLORIDA EXPRESSWAY AUTHORITY NET TOLL REVENUE



#### TRAFFIC SUMMARY CENTRAL FLORIDA EXPRESSWAY AUTHORITY

#### TRAFFIC STATISTICS AND COMPARISON FISCAL YEAR 2023

|                           |                 |                        | TIBETE TEHRE        | ,23    |            |                            |                      |        |
|---------------------------|-----------------|------------------------|---------------------|--------|------------|----------------------------|----------------------|--------|
|                           | FY 23           | CURRENT MONTH<br>FY 22 | J