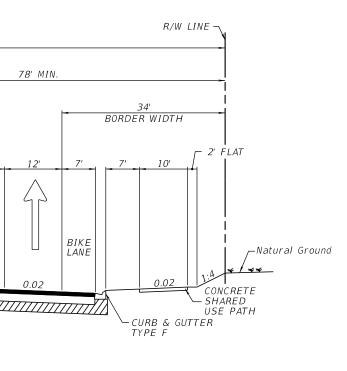

10/4/2021

| PROJECT CONTROLS                                                                                                                                                                                                                                                                           | TYPICAL :                                                                                                                                                                                                                                                                                     | SECTION No. 6                                                       |
|--------------------------------------------------------------------------------------------------------------------------------------------------------------------------------------------------------------------------------------------------------------------------------------------|-----------------------------------------------------------------------------------------------------------------------------------------------------------------------------------------------------------------------------------------------------------------------------------------------|---------------------------------------------------------------------|
| CONTEXT CLASSIFICATION()C1 : NATURAL()()C2 : RURAL()()C2 : RURAL()()C2 : RURAL TOWN()()C3R : SUBURBAN RES.()()N/A : L.A. FACILITY                                                                                                                                                          |                                                                                                                                                                                                                                                                                               |                                                                     |
| FUNCTIONAL CLASSIFICATION( )INTERSTATE( )MAJOR COLLECTOR( )FREEWAY/EXPWY.( )MINOR COLLECTOR( )PRINCIPAL ARTERIAL( )LOCAL(X)MINOR ARTERIAL( )LOCAL                                                                                                                                          | R/W LINE                                                                                                                                                                                                                                                                                      | VARIES (151' MIN.)                                                  |
| <ul> <li>HIGHWAY SYSTEM</li> <li>() NATIONAL HIGHWAY SYSTEM</li> <li>() STRATEGIC INTERMODAL SYSTEM</li> <li>() STATE HIGHWAY SYSTEM</li> <li>(X) OFF-STATE HIGHWAY SYSTEM</li> </ul>                                                                                                      | 29'<br>BORDER WIDTH<br>2' FLAT<br>2' FLAT                                                                                                                                                                                                                                                     | - Ç CONST.<br>- Q'-O"<br>- 17.25'<br>- 12'<br>- 12'                 |
| ACCESS CLASSIFICATION()1 - FREEWAY()2 - RESTRICTIVE w/Service Roads()3 - RESTRICTIVE w/G60 ft. Connection Spacing()4 - NON-RESTRICTIVE w/2640 ft. Signal Spacing()5 - RESTRICTIVE w/440 ft. Connection Spacing()6 - NON-RESTRICTIVE w/1320 ft. Signal Spacing()7 - BOTH MEDIAN TYPES(X)N/A | Natural<br>Ground<br>CONCRETE<br>SIDEWALK<br>CURB & GUTTER<br>TYPE F                                                                                                                                                                                                                          | 0.04<br>0.02<br>0.02<br>0.02<br>0.02                                |
| CRITERIA(X)NEW CONSTRUCTION / RECONSTRUCTION( )RESURFACING (LA FACILITIES)( )RRR (ARTERIALS & COLLECTORS)                                                                                                                                                                                  |                                                                                                                                                                                                                                                                                               | CAL SECTION<br>BRACK ROAD                                           |
| POTENTIAL EXCEPTIONS AND VARIATIONS<br>RELATED TO TYPICAL SECTION:                                                                                                                                                                                                                         | TRAFFIC DATATRAFFIC DAWEST JACK BRACK ROADEAST JACK BRACKCURRENT YEAR= 2020 AADT = N/AESTIMATED OPENING YEAR= 2025 AADT = 12,600ESTIMATED DESIGN YEAR= 2045 AADT = 22,300K = 9 % D = 55% T= 4 % (24 HOUR)DESIGN SPEED = 35 MPHDesign SPEED = 35 MPHPOSTED SPEED = 35 MPHPOSTED SPEED = 35 MPH | <b>K ROAD</b><br>AADT = N/A<br>25 AADT = 12,800<br>45 AADT = 22,800 |