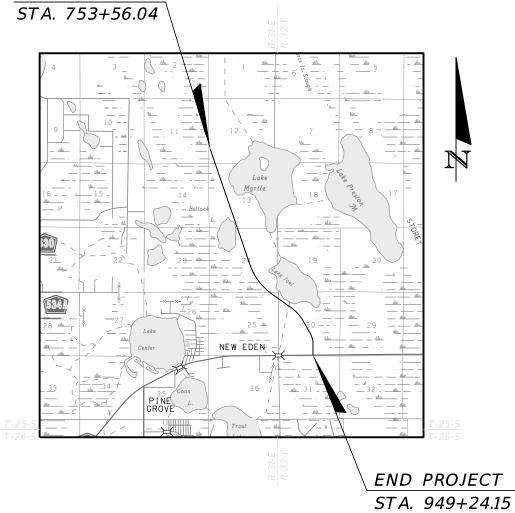

CENTRAL FLORIDA EXPRESSWAY AUTHORITY (CFX)

TYPICAL SECTION PACKAGE

OSCEOLA COUNTY

STATE ROAD NO. N/A

Northeast Connector Expressway (SR 534) - Phase 1 From Cyrils Drive to Nova Road (CR 532) CFX PROJECT NO. 599-228