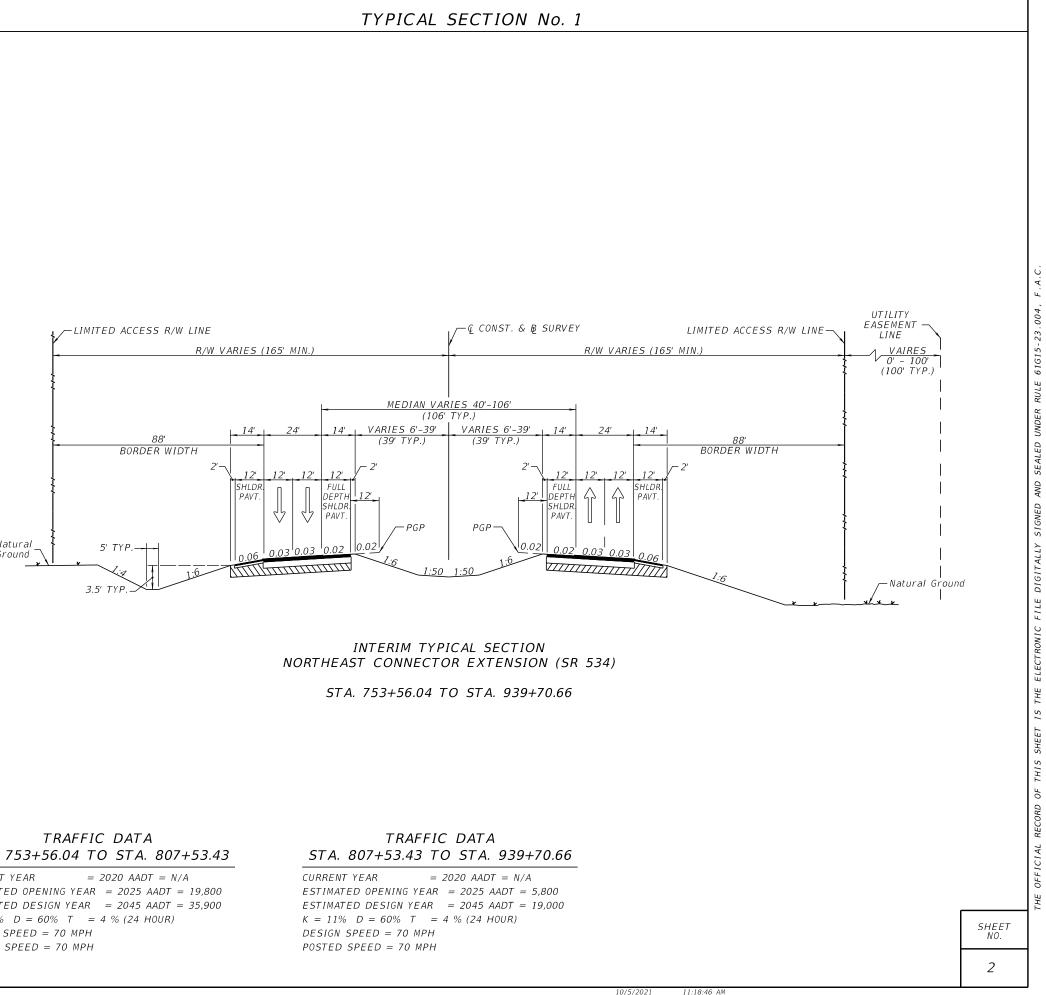

# STA. 753+56.04 TO STA. 807+53.43

ESTIMATED OPENING YEAR = 2025 AADT = 19,800 ESTIMATED DESIGN YEAR = 2045 AADT = 35,900 K = 11% D = 60% T = 4% (24 HOUR)

# STA. 753+56.04 TO STA. 807+53.43

CURRENT YEAR ESTIMATED OPENING YEAR = 2025 AADT = 19,800 ESTIMATED DESIGN YEAR = 2045 AADT = 35,900 K = 11% D = 60% T = 4% (24 HOUR) DESIGN SPEED = 70 MPHPOSTED SPEED = 70 MPH