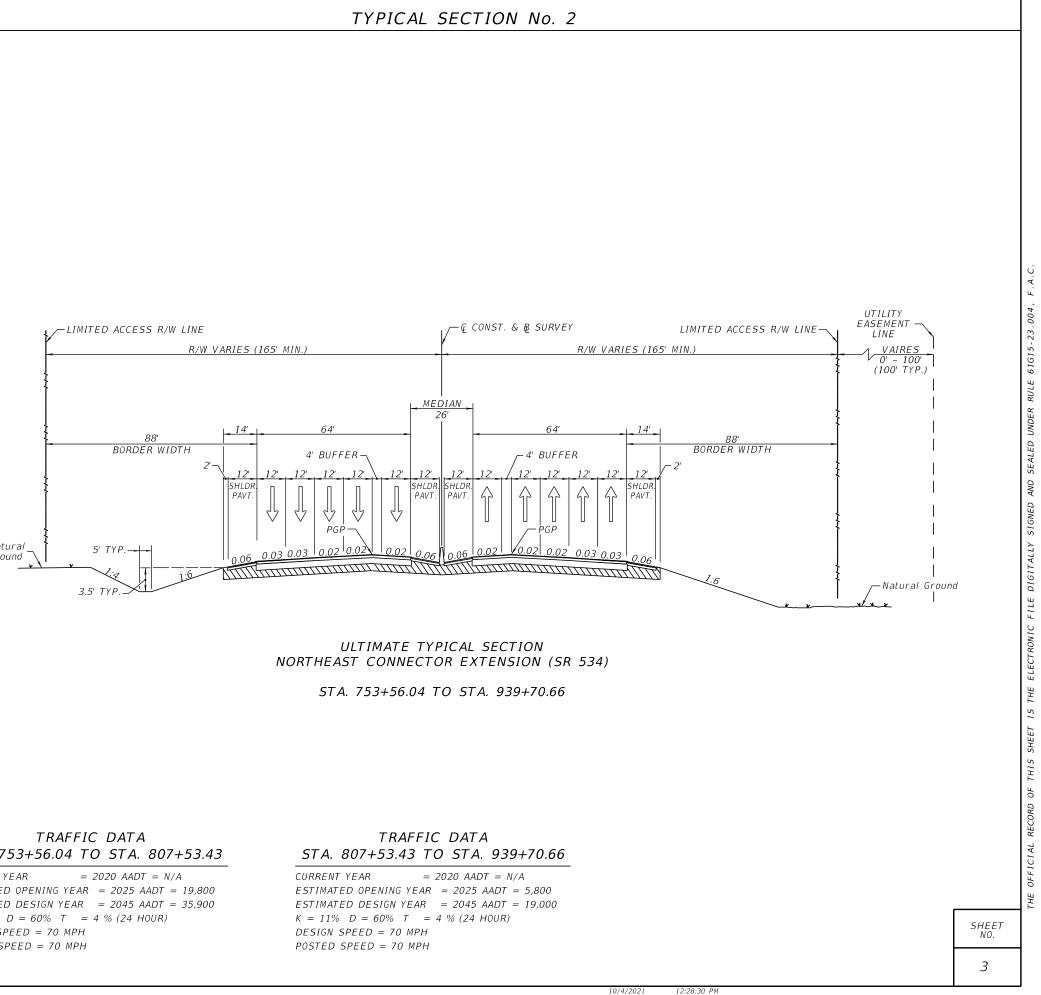

# STA. 753+56.04 TO STA. 807+53.43

ESTIMATED OPENING YEAR = 2025 AADT = 19,800 ESTIMATED DESIGN YEAR = 2045 AADT = 35,900 K = 11% D = 60% T = 4% (24 HOUR)

# STA. 753+56.04 TO STA. 807+53.43

CURRENT YEAR ESTIMATED OPENING YEAR = 2025 AADT = 19,800 ESTIMATED DESIGN YEAR = 2045 AADT = 35,900 K = 11% D = 60% T = 4% (24 HOUR) DESIGN SPEED = 70 MPHPOSTED SPEED = 70 MPH