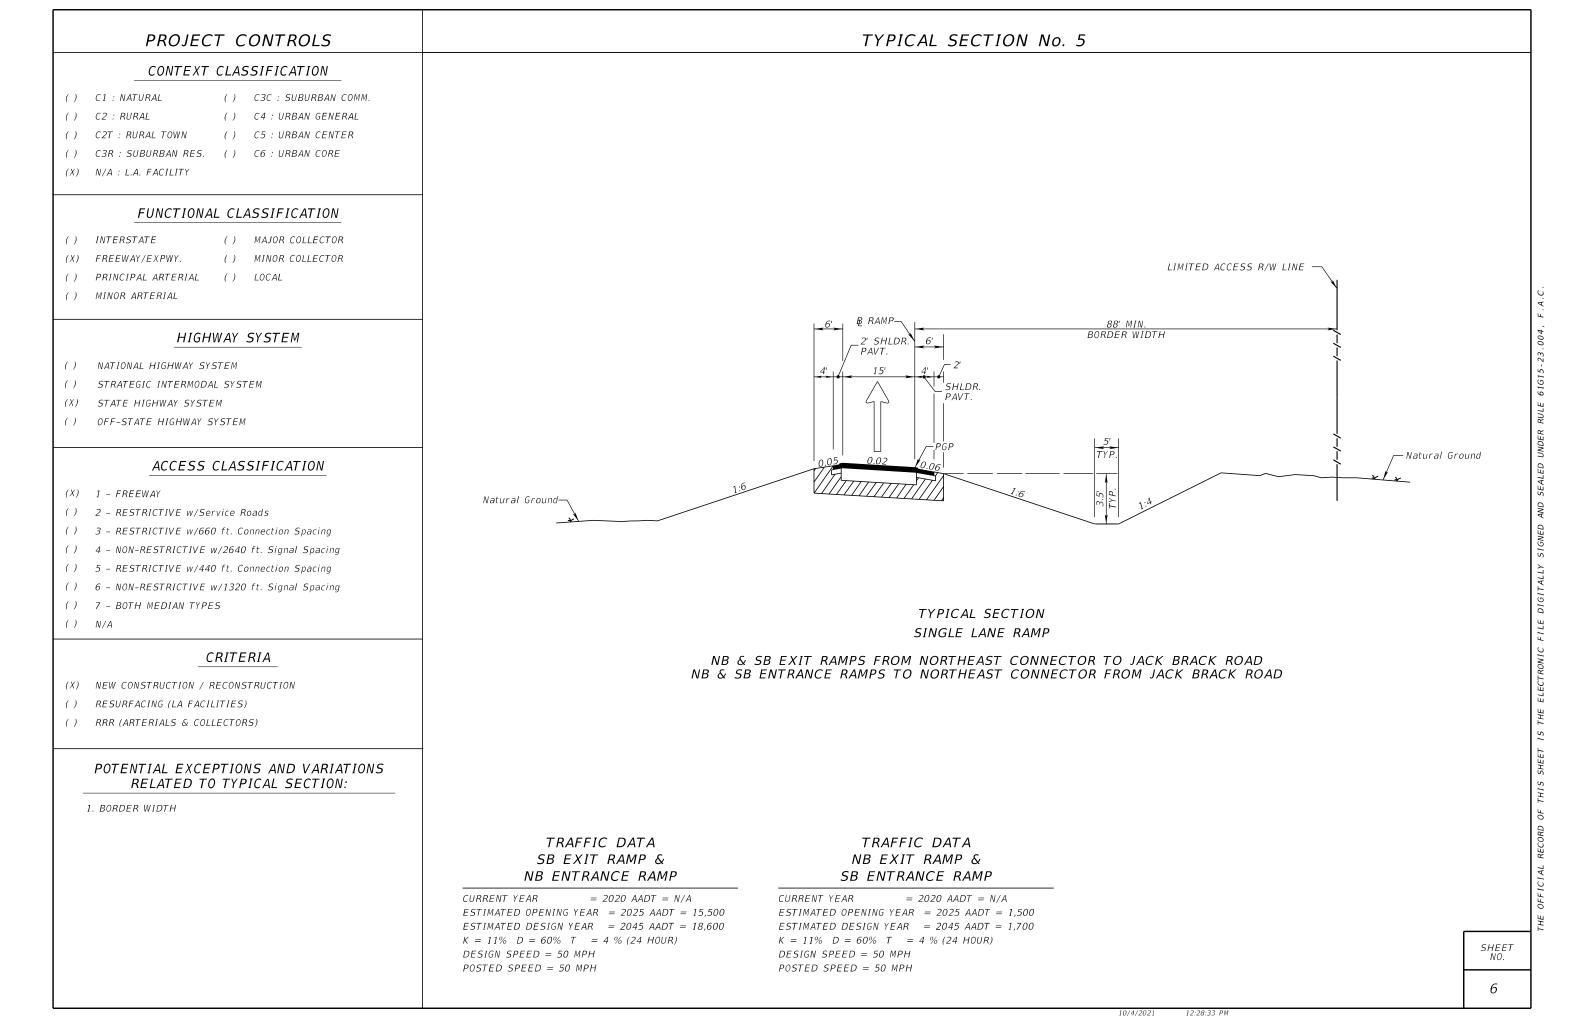

# STA. 753+56.04 TO STA. 807+53.43

ESTIMATED OPENING YEAR = 2025 AADT = 19,800 ESTIMATED DESIGN YEAR = 2045 AADT = 35,900 K = 11% D = 60% T = 4% (24 HOUR)

# STA. 753+56.04 TO STA. 807+53.43

CURRENT YEAR ESTIMATED OPENING YEAR = 2025 AADT = 19,800 ESTIMATED DESIGN YEAR = 2045 AADT = 35,900 K = 11% D = 60% T = 4% (24 HOUR) DESIGN SPEED = 70 MPHPOSTED SPEED = 70 MPH