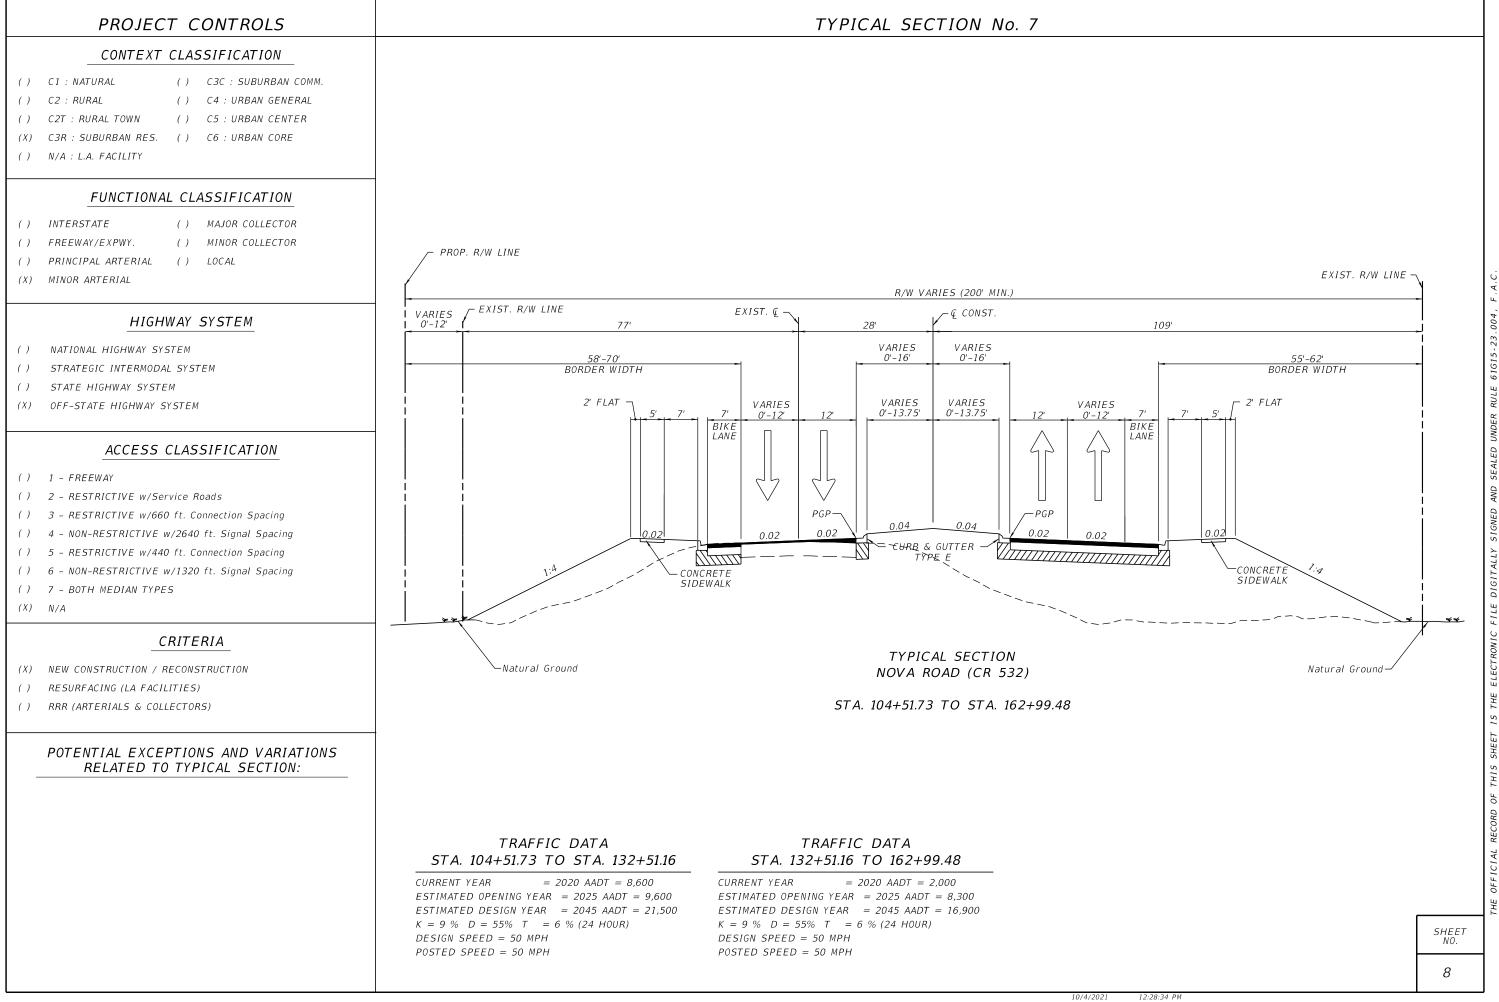

| CAL SECTION<br>BRACK ROAD                                           |
| POTENTIAL EXCEPTIONS AND VARIATIONS<br>RELATED TO TYPICAL SECTION:                                                                                                                                                                                                                         | TRAFFIC DATATRAFFIC DAWEST JACK BRACK ROADEAST JACK BRACKCURRENT YEAR= 2020 AADT = N/AESTIMATED OPENING YEAR= 2025 AADT = 12,600ESTIMATED DESIGN YEAR= 2045 AADT = 22,300K = 9 % D = 55% T= 4 % (24 HOUR)DESIGN SPEED = 35 MPHDesign SPEED = 35 MPHPOSTED SPEED = 35 MPHPOSTED SPEED = 35 MPH | <b>K ROAD</b><br>AADT = N/A<br>25 AADT = 12,800<br>45 AADT = 22,800 |





SHEET NO. 7

10/4/2021