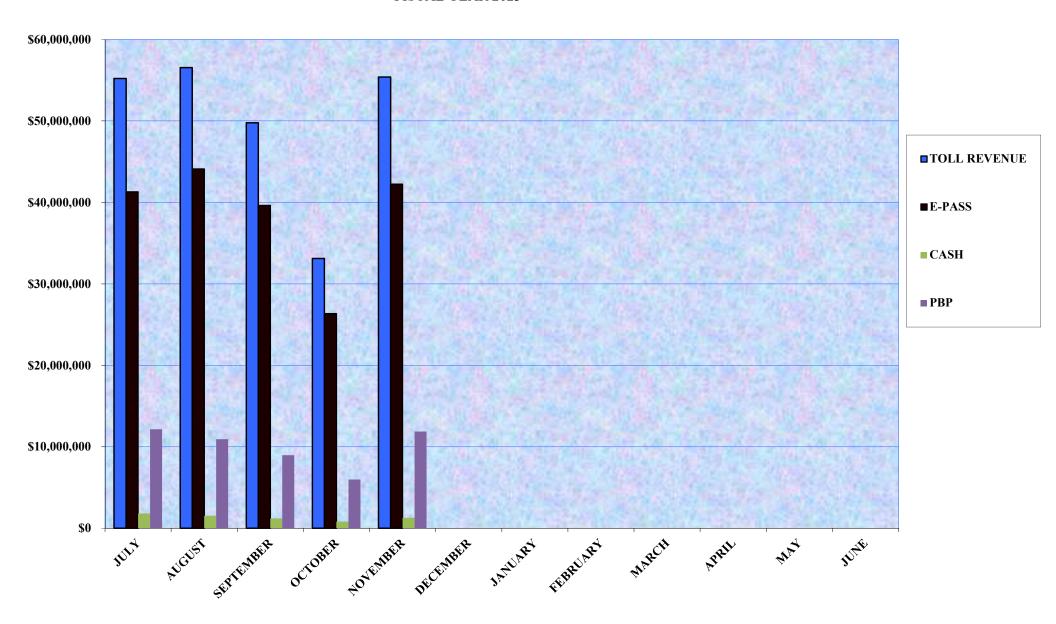

### 8. <u>Five Year System Revenue Comparison</u>

### 6. Toll Revenue Statistics:

Month of November 2022 - Compared to same month in FY 22
Total System Revenues were \$52,676,702 an INCREASE of 6.01%

<u>Year-to-Date as of 11/30/2022 - Compared to same month in FY 22</u>
Total System Revenues were \$240,681,752 a DECREASE of -3.48%

### 10. Revenue by Type Statistics:

| Type Statistics:                                                 |          |
|------------------------------------------------------------------|----------|
| Year-to-Date as of 11/30/2022 - E-PASS Revenue was \$184,226,503 |          |
| As a percentage of Total Toll Revenue                            | 76.54%   |
|                                                                  |          |
| Year-to-Date as of 11/30/2022 Cash Revenue was \$6,608,422       |          |
| As a percentage of Total Toll Revenue                            | 2.75%    |
|                                                                  | <u> </u> |
| Year-to-Date as of 11/30/2022 - PBP Revenue was \$49,846,828     |          |