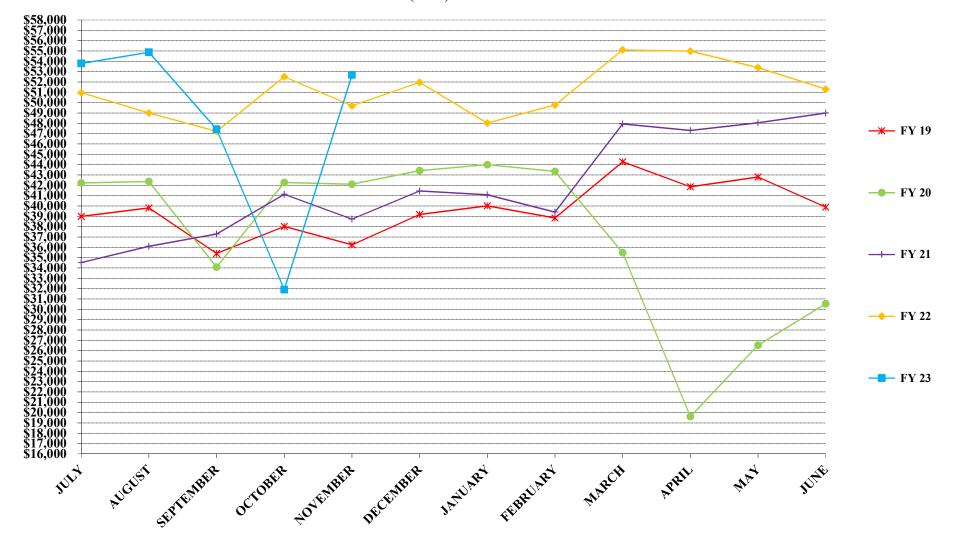

|
| <b>FEBRUARY</b> | \$38,843  | \$43,348  | \$39,405  | \$49,765  |           |
| MARCH           | \$44,273  | \$35,480  | \$47,934  | \$55,105  |           |
| APRIL           | \$41,851  | \$19,614  | \$47,311  | \$54,979  |           |
| MAY             | \$42,795  | \$26,530  | \$48,048  | \$53,384  |           |
| JUNE            | \$39,894  | \$30,529  | \$48,993  | \$51,304  |           |
| TOTALS          | \$475,330 | \$445,963 | \$501,973 | \$613,894 | \$240,681 |

<sup>\*</sup>All plazas had tolls suspended in FY 20 due to Hurricane Dorian from the afternoon of 9/1/19 through 9/5/19.

<sup>\*\*</sup>All plazas had tolls suspended in FY 23 due to Hurricane Ian from 5PM on 9/27/22 through 6AM on 10/15/22.

### CENTRAL FLORIDA EXPRESSWAY AUTHORITY NET TOLL REVENUE

(000's)



<sup>\*</sup>Restated in Sept. of 2018 to include image revenue.

<sup>\*\*</sup>All plazas had tolls suspended in FY 20 due to Hurricane Dorian from the afternoon of 9/1/19 through 9/5/19.

<sup>\*\*\*</sup>All plazas had tolls suspended in FY 23 due to Hurricane Ian from 5PM on 9/27/22 through 6AM on 10/15/22.

# **TRAFFIC**

#### TRAFFIC SUMMARY CENTRAL FLORIDA EXPRESSWAY AUTHORITY TRAFFIC STATISTICS AND COMPARISON

|                          | CURRI             | ENT MONTH - NOV | EMBER 2022 |          | YEAR 7      | TO DATE @ NOVE | MBER 30, 2022 |         |
|--------------------------|-------------------|-----------------|------------|----------|-------------|----------------|---------------|---------|
|                          | FY 23             | FY 22           | + OR -     |