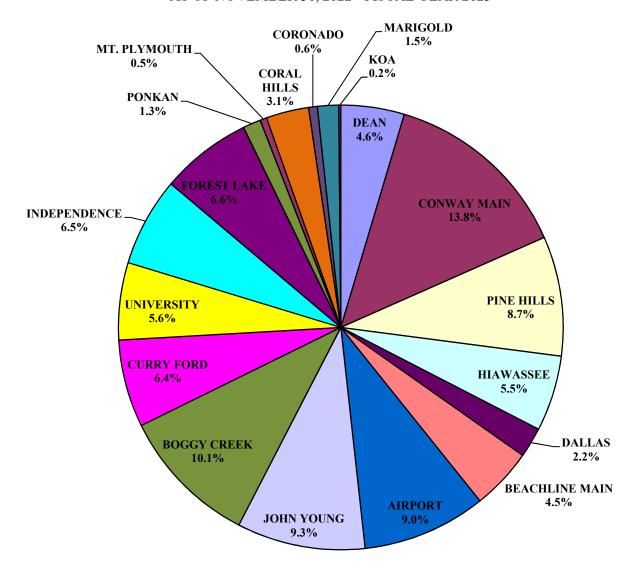

### 8. <u>Five Year System Revenue Comparison</u>

### 9. <u>Toll Traffic Statistics:</u>

| 3.17%         |
|---------------|
| <u>-6.76%</u> |
|               |