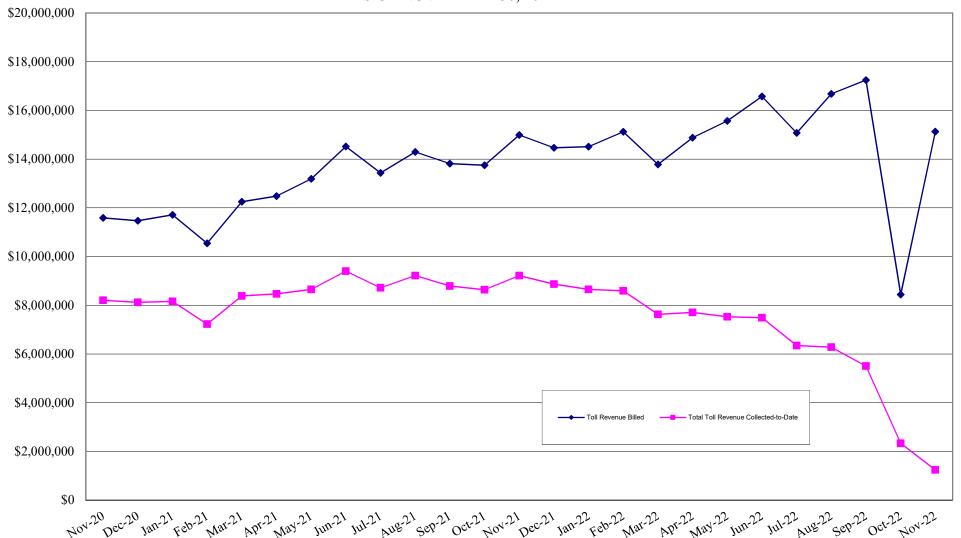

### 11. Pay By Plate Reports

**12.** Goldenrod Road Cash Flow Report – This report is based on actual cash spent and actual cash received for the Goldenrod Road Extension.

As a percentage of Total Toll Revenue