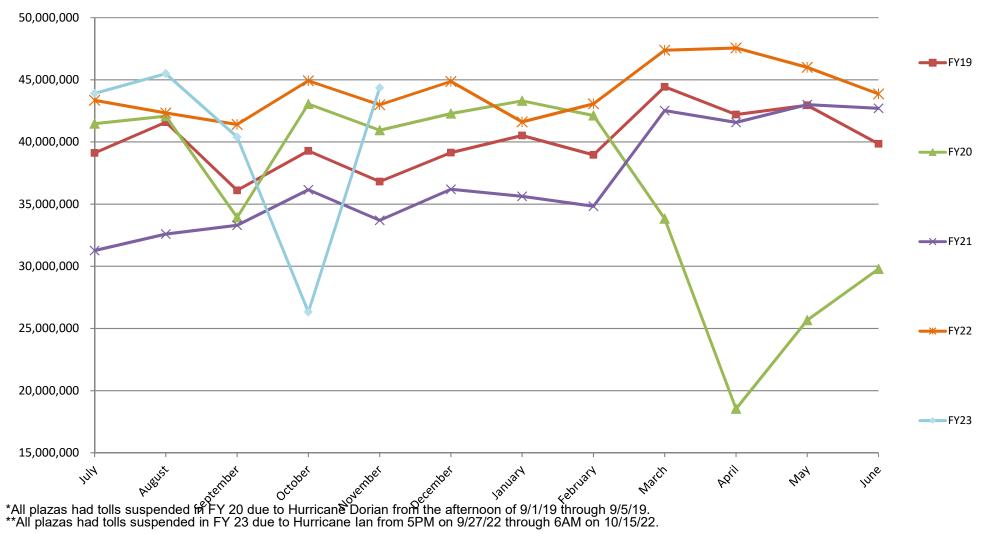

| 2,303,463      | (332,340)     | -14.43% |
|                          | ,                 | 172,112         | (50,052)   | 0.0 1.79 | 1,7,1,121   | 2,505, 105     | (332,310)     | 1570    |
| TOTAL SYSTEM             | 44,358,950        | 42,995,616      | 1,363,334  | 3.17%    | 200,479,003 | 215,013,222    | (14,534,220)  | -6.76%  |
|                          |                   |                 |            |          |             |                |               |         |

<sup>\*</sup>The PBP portion of toll traffic was changed to the accrual method as of December 2018. \*\*All plazas had tolls suspended in FY 23 due to Hurricane Ian from 5PM on 9/27/22 through 6AM on 10/15/22.

#### **CENTRAL FLORIDA EXPRESSWAY AUTHORITY 5 YEAR TRAFFIC COMPARISON** AS OF NOVEMBER 30, 2022



### TRAFFIC CENTRAL FLORIDA EXPRESSWAY AUTHORITY TRAFFIC STATISTICS AND COMPARISON

FISCAL YEAR 2023

#### **EAST-WEST EXPRESSWAY (SR 408)**

|            |            | DEAN PLA   | ZA          |         | CONWAY MAIN PLAZA |            |             |         |
|------------|------------|------------|-------------|---------|-------------------|------------|-------------|---------|
|            | FY 23      | FY 22      | + OR -      | %       | FY 23             | FY 22      | + OR -      | %       |
| JULY       | 2,413,194  | 2,324,590  | 88,604      | 3.81%   | 5,590,168         | 5,436,839  | 153,329     | 2.82%   |
| AUGUST     | 2,563,986  | 2,395,278  | 168,707     | 7.04%   | 5,867,875         | 5,500,417  | 367,458     | 6.68%   |
| SEPTEMBER* | 2,321,378  | 2,411,253  | (89,8