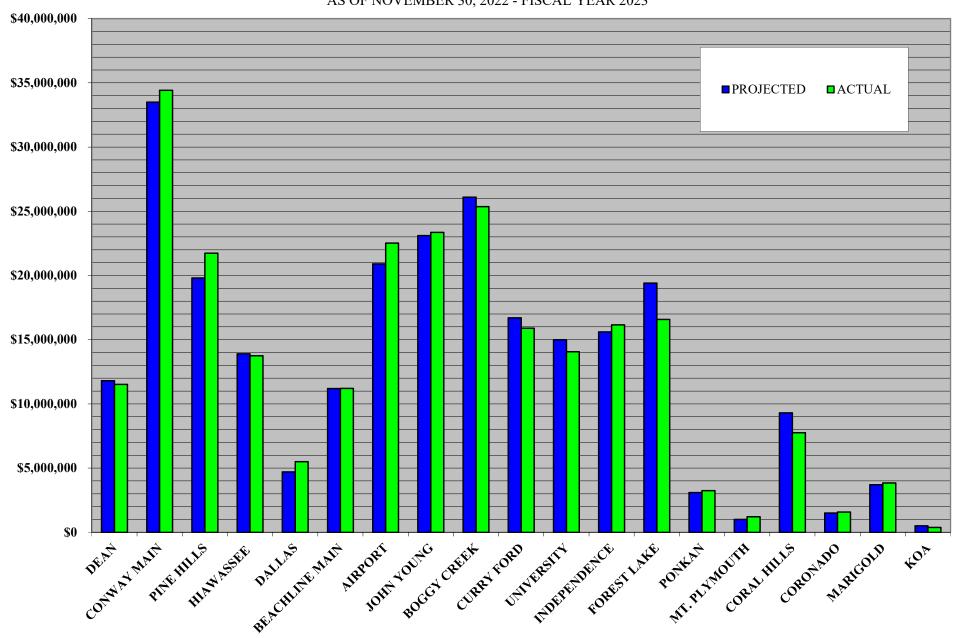

- System Projects Shows year-to-date actual expenditures and estimated expenditures
  for the remainder of the year to give a year-end projected total.
- Comparative Cash Flow Report This report is based on actual cash spent and actual
  cash received in the Revenue Fund.
- 5. <u>Cash & Investments Report</u> Shows the balance of all CFX's funds.

### 6. Toll Revenue Statistics:

Month of November 2022 - Compared to same month in FY 22
Total System Revenues were \$52,676,702 an INCREASE of 6.01%

<u>Year-to-Date as of 11/30/2022 - Compared to same month in FY 22</u>
Total System Revenues were \$240,681,752 a DECREASE of -3.48%

# SYSTEM PROJECTS

## CENTRAL FLORIDA EXPRESSWAY AUTHORITY PROJECTED FISCAL YEAR END CAPITAL PROJECT EXPENDITURES FOR FISCAL YEAR ENDING JUNE 30, 2023 AS OF NOVEMBER 30, 2022

| SYSTEM PROJECTS                                       |             |
|-------------------------------------------------------|-------------|
| SR 408 ROADWAY PROJECTS                               | 13,588,589  |
| SR 417 ROADWAY PROJECTS                               | 210,699,817 |
| SR 414 / 429 ROADWAY PROJECTS                         | 172,750,200 |
| SR 516 ROADWAY PROJECTS                               | 57,469,501  |
| SR 528 ROADWAY PROJECTS                               | 27,036,079  |
| SR 534 PROJECTS                                       | 17,954,131  |
| SR 538 ROADWAY PROJECTS                               | 26,144,100  |
| WEKIVA PARKWAY PROJECTS                               | 874         |
| TOLL PLAZA PROJECTS                                   | 27,445,728  |
| FIBER OPTICS & INTELLIGENT TRANSPORTATION SYSTEMS     | 25,485,729  |
| LANDSCAPING                                           | 3,431,230   |
| SIGNING & MISCELLANEOUS SYSTEM PROJECTS               | 15,863,843  |
| PROJECT DEVELOPMENT & ENVIRONMENTAL / CONCEPT STUDIES | 1,766,766   |
| OTHER                                                 | 8,679,211   |
| TOTAL SYSTEM PROJECTS                                 | 608,315,797 |
| RENEWAL & REPLACEMENT PROJECTS                        | 31,106,644  |
|                                                       | 700 Jan Jul |
| TOTAL CAPITAL PROJECTS FISCAL YEAR 2023               | 639,422,441 |
|                                                       |             |
| NON-SYSTEM PROJECTS - GOLDENROD PROJECT               |             |
| GOLDENROD EXTENSION                                   | 174,100     |