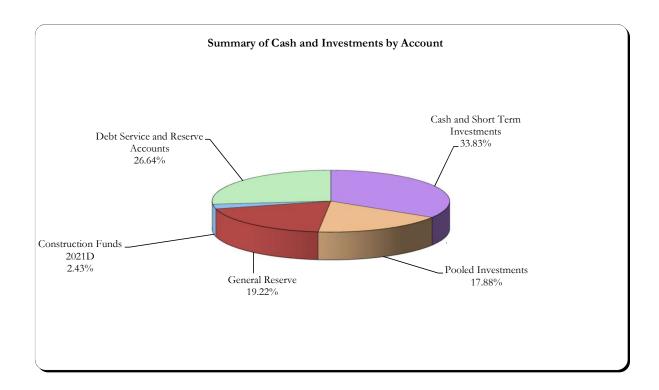

| 3.12%            | \$   | 278,919,814.31 | \$ | 278,919,814.31 |  |  |
| Pooled Investments                           | 2.52%            |      | 147,650,454.60 |    | 147,426,515.52 |  |  |
| General Reserve                              | 1.73%            |      | 164,230,608.98 |    | 158,488,800.35 |  |  |
| Construction Funds 2021D                     | 3.77%            |      | 20,017,524.11  |    | 20,017,524.11  |  |  |
| Debt Service and Reserve Accounts            | 1.22%            |      | 224,290,854.70 |    | 219,693,653.98 |  |  |
| Total Value of All Assets                    |                  | \$   | 835,109,256.70 | \$ | 824,546,308.27 |  |  |
| Weighted Average Yield to Maturity at Market |                  |      |                |    | 3.31%          |  |  |



### Central Florida Expressway Authority Cash and Short Term Investments As of November 30, 2022

| Account Name                         | Category            | Security Description  | Cost           | Yield to Maturity<br>on Cost | Market Value   |
|--------------------------------------|---------------------|-----------------------|----------------|------------------------------|----------------|
| Wells Fargo Concentration Acct       | DEPOSITORY ACCOUNTS | CHECKING              | 20,000,000.00  | 2.87%                        | 20,000,000.00  |
| Wells Fargo Concentration Acct       | DEPOSITORY ACCOUNTS | SWEEP                 | 148,663,021.59 | 3.53%                        | 148,663,021.59 |
| Other Cash Accounts                  | DEPOSITORY ACCOUNTS | PETTY CASH            | 400.0