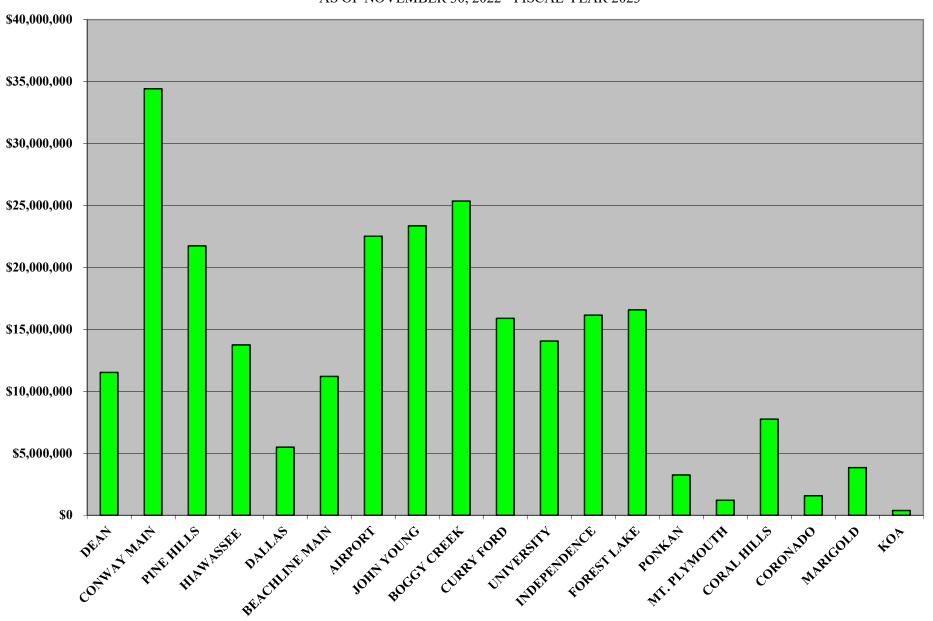

|             |             |         |           |           |            |         |
| MAY        |                |             |             |         |           |           |            |         |
| JUNE       |                |             |             |         |           |           |            |         |
| TOTALS     | \$3,843,968    | \$4,181,487 | (\$337,519) | -8.07%  | \$381,379 | \$442,631 | (\$61,252) | -13.84% |
|            |                |             |             |         |           |           |            |         |

<sup>\*</sup>All plazas had tolls suspended in FY 23 due to Hurricane Ian from 5PM on 9/27/22 through 6AM on 10/15/22.

### CENTRAL FLORIDA EXPRESSWAY AUTHORITY **YEAR TO DATE TOLL REVENUE BY PLAZA** AS OF NOVEMBER 30, 2022 - FISCAL YEAR 2023



### CENTRAL FLORIDA EXPRESSWAY AUTHORITY **PERCENT OF TOLL REVENUE BY PLAZA** AS OF NOVEMBER 30, 2022 - FISCAL YEAR 2023



# **PROJECTION**

#### PROJECTED REVENUE SUMMARY CENTRAL FLORIDA EXPRESSWAY AUTHORITY

#### COMPARISON OF ACTUAL REVENUE TO PROJECTED REVENUE FISCAL YEAR 2023

|                                      |                 | CURRENT MONTH - NOVEMBER 2022 |               |         |                 | YEAR TO DATE @ NOVEMBER 30, 2022 |               |         |  |
|--------------------------------------|-----------------|-------------------------------|---------------|---------|-----------------|----------------------------------|---------------|---------|--|
|                                      | ACTUAL<br>FY 23 | PROJECTED<br>FY 23            | + OR -        | %       |