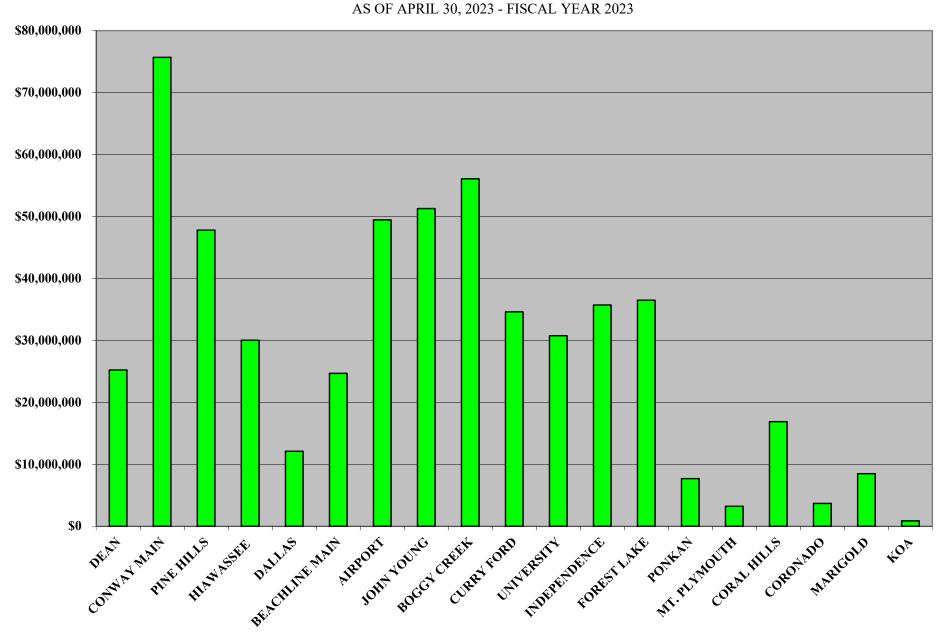

68)  | -3.02%  |
| MAY        |                |             |             |         |           |           |            |         |
| JUNE       |                |             |             |         |           |           |            |         |
|            |                |             |             |         |           |           |            |         |
| TOTALS     | \$8,488,771    | \$8,587,419 | (\$98,648)  | -1.15%  | \$877,658 | \$935,157 | (\$57,499) | -6.15%  |
|            |                |             |             | Ī       |           |           |            |         |

<sup>\*</sup>All plazas had tolls suspended in FY 23 due to Hurricane Ian from 5PM on 9/27/22 through 6AM on 10/15/22.

### CENTRAL FLORIDA EXPRESSWAY AUTHORITY YEAR TO DATE TOLL REVENUE BY PLAZA



### CENTRAL FLORIDA EXPRESSWAY AUTHORITY **PERCENT OF TOLL REVENUE BY PLAZA**AS OF APRIL 30, 2023 - FISCAL YEAR 2023



# **PROJECTION**

#### PROJECTED REVENUE SUMMARY

#### CENTRAL FLORIDA EXPRESSWAY AUTHORITY

COMPARISON OF ACTUAL REVENUE TO PROJECTED REVENUE FISCAL YEAR 2023

|                        |                 |                    | TIBETIL TE     | 1110 2025 |                 |                    |                |         |
|------------------------|-----------------|--------------------|----------------|-----------|-----------------|--------------------|----------------|---------|
|                        |                 | RRENT MONTH        | I - APRIL 2023 |           |                 | AR TO DATE @       | APRIL 30, 2023 |         |
|                        | ACTUAL<