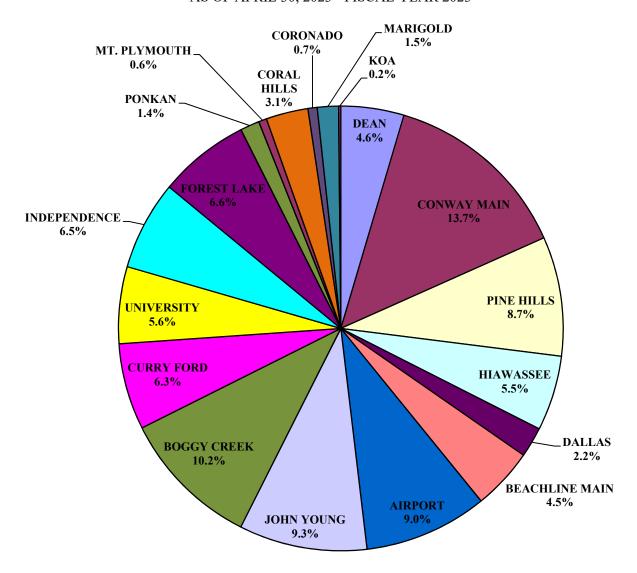

|         |
| JUNE       |                |             |             |         |           |           |            |         |
|            |                |             |             |         |           |           |            |         |
| TOTALS     | \$8,488,771    | \$8,587,419 | (\$98,648)  | -1.15%  | \$877,658 | \$935,157 | (\$57,499) | -6.15%  |
|            |                |             |             | Ī       |           |           |            |         |

<sup>\*</sup>All plazas had tolls suspended in FY 23 due to Hurricane Ian from 5PM on 9/27/22 through 6AM on 10/15/22.

### CENTRAL FLORIDA EXPRESSWAY AUTHORITY YEAR TO DATE TOLL REVENUE BY PLAZA



### CENTRAL FLORIDA EXPRESSWAY AUTHORITY **PERCENT OF TOLL REVENUE BY PLAZA**AS OF APRIL 30, 2023 - FISCAL YEAR 2023



# **PROJECTION**

#### PROJECTED REVENUE SUMMARY

#### CENTRAL FLORIDA EXPRESSWAY AUTHORITY

COMPARISON OF ACTUAL REVENUE TO PROJECTED REVENUE FISCAL YEAR 2023

|                        |                 |                    | TIBETIL TE     | 1110 2025 |                 |                    |                |         |
|------------------------|-----------------|--------------------|----------------|-----------|-----------------|--------------------|----------------|---------|
|                        |                 | RRENT MONTH        | I - APRIL 2023 |           |                 | AR TO DATE @       | APRIL 30, 2023 |         |
|                        | ACTUAL<br>FY 23 | PROJECTED<br>FY 23 | + OR -         | %         | ACTUAL<br>FY 23 | PROJECTED<br>FY 23 | + OR -         | %