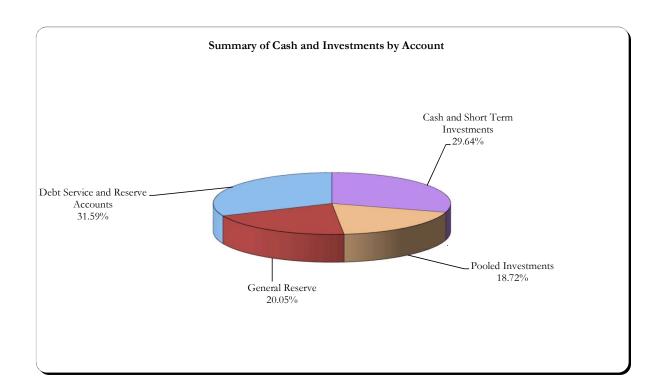

|----------------------------------------------|------------------|----------------------|----------------------|
| Cash and Short Term Investments              | 4.73%            | \$<br>237,652,951.64 | \$<br>237,652,951.64 |
| Pooled Investments                           | 4.48%            | 149,174,766.00       | 150,065,005.02       |
| General Reserve                              | 2.39%            | 164,618,449.78       | 160,786,077.47       |
| Debt Service and Reserve Accounts            | 1.80%            | 255,735,896.68       | 253,251,739.43       |
| Total Value of All Assets                    |                  | \$<br>807,182,064.10 | \$<br>801,755,773.56 |
| Weighted Average Yield to Maturity at Market |                  |                      | 4.18%                |



#### Central Florida Expressway Authority Cash and Short Term Investments As of April 30, 2023

|                                      |                     |                       |                | Yield to Maturity |                |
|--------------------------------------|---------------------|-----------------------|----------------|-------------------|----------------|
| Account Name                         | Category            | Security Description  | Cost           | on Cost           | Market Value   |
| Wells Fargo Concentration Acct       | DEPOSITORY ACCOUNTS | CHECKING              | 20,000,000.00  | 4.75%             | 20,000,000.00  |
| Wells Fargo Concentration Acct       | DEPOSITORY ACCOUNTS | SWEEP                 | 155,940,329.30 | 4.63%             | 155,940,329.30