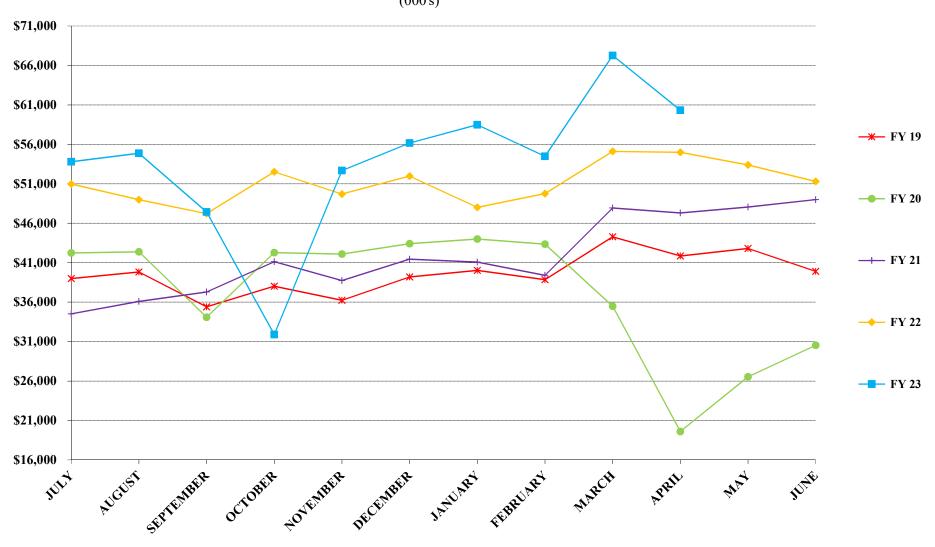

| <b>FEBRUARY</b>  | \$38,843  | \$43,348  | \$39,405  | \$49,765  | \$54,476  |
| MARCH            | \$44,273  | \$35,480  | \$47,934  | \$55,105  | \$67,265  |
| APRIL            | \$41,851  | \$19,614  | \$47,311  | \$54,979  | \$60,323  |
| MAY              | \$42,795  | \$26,530  | \$48,048  | \$53,384  |           |
| JUNE             | \$39,894  | \$30,529  | \$48,993  | \$51,304  |           |
| TOTALS           | \$475,330 | \$445,963 | \$501,973 | \$613,894 | \$537,383 |

<sup>\*</sup>All plazas had tolls suspended in FY 20 due to Hurricane Dorian from the afternoon of 9/1/19 through 9/5/19.

<sup>\*\*</sup>All plazas had tolls suspended in FY 23 due to Hurricane Ian from 5PM on 9/27/22 through 6AM on 10/15/22.

### CENTRAL FLORIDA EXPRESSWAY AUTHORITY NET TOLL REVENUE (000's)



<sup>\*</sup>Restated in Sept. of 2018 to include image revenue.

<sup>\*\*</sup>All plazas had tolls suspended in FY 20 due to Hurricane Dorian from the afternoon of 9/1/19 through 9/5/19.

<sup>\*\*\*</sup>All plazas had tolls suspended in FY 23 due to Hurricane Ian from 5PM on 9/27/22 through 6AM on 10/15/22.

# **TRAFFIC**

|                              |                | CURRENT MONTH - A |           |         |             | AR TO DATE @ API |             |         |
|------------------------------|----------------|-------------------|-----------|---------|-------------|------------------|-------------|---------|
| EACT WEST EVENESSWAY (SD. 40 | FY 23          | FY 22             | + OR -    | %       | FY 23       | FY 22            | + OR -      | %       |
| EAST-WEST EXPRESSWA