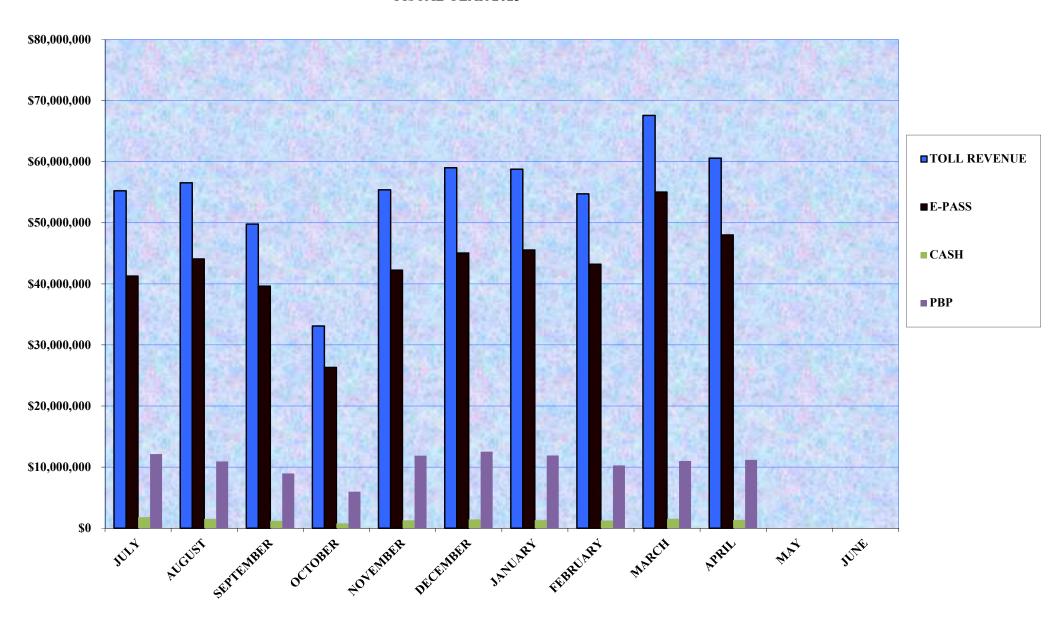

#### 6. Toll Revenue Statistics:

Month of April 2023 - Compared to same month in FY 22 Total System Revenues were \$60,323,279 an INCREASE of

9.72%

Year-to-Date as of 4/30/2023 - Compared to same month in FY 22 Total System Revenues were \$537,384,057 an INCREASE of

<u>5.53%</u>

#### 10. Revenue by Type Statistics

| Total Revenue Traffic was 441,855,666 a <u>INCREASE</u> of      | 0.53%         |
|-----------------------------------------------------------------|---------------|
| Type Statistics:                                                |               |
| Year-to-Date as of 4/30/2023 - E-PASS Revenue was \$417,189,715 |               |
| As a percentage of Total Toll Revenue                           | <u>77.63%</u> |
|                                                                 |               |
| Year-to-Date as of 4/30/2023 Cash Revenue was \$13,507,086      |               |
| As a percentage of Total Toll Revenue                           | <u>2.51%</u>  |
| Year-to-Date as of 4/30/2023 - PBP Revenue was \$106,687,256    |               |
| As a percentage of Total Toll Revenue                           | 19.85%        |
|                                                                 |               |