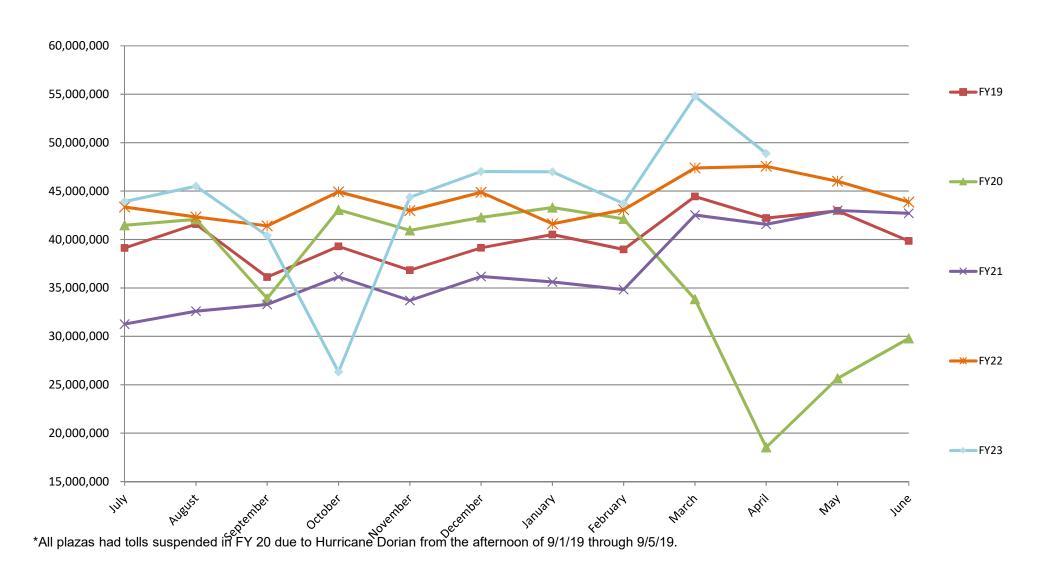

#### 9. <u>Toll Traffic Statistics:</u>

| Month of April 2023 - Compared to same month in FY 22 Total Revenue Traffic was 48,869,333 an INCREASE of                    | <u>2.75%</u> |
|------------------------------------------------------------------------------------------------------------------------------|--------------|
| Year-to-Date as of 4/30/2023 - Compared to same month in FY 22<br>Total Revenue Traffic was 441,855,666 a <u>INCREASE</u> of | 0.53%        |