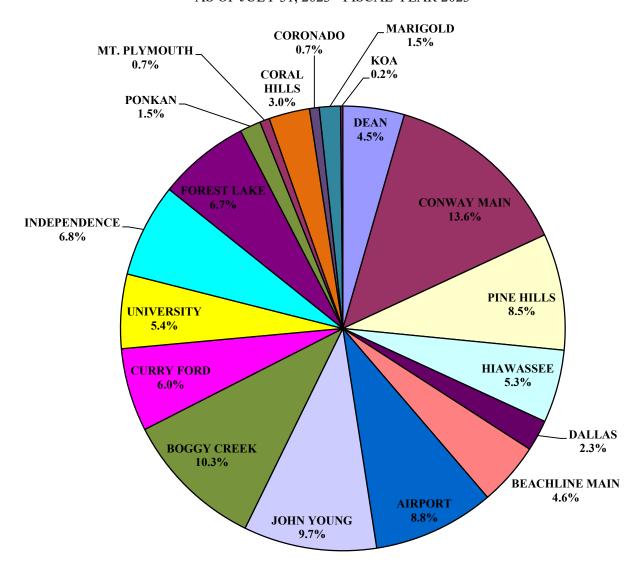

#### 6. Toll Revenue Statistics:

Month of July 2023 - Compared to same month in FY 23
Total System Revenues were \$57,403,258 an INCREASE of

11.53%

Year-to-Date as of 7/31/2023 - Compared to same month in FY 23

Total System Revenues were \$57,403,258 an INCREASE of

11.53%