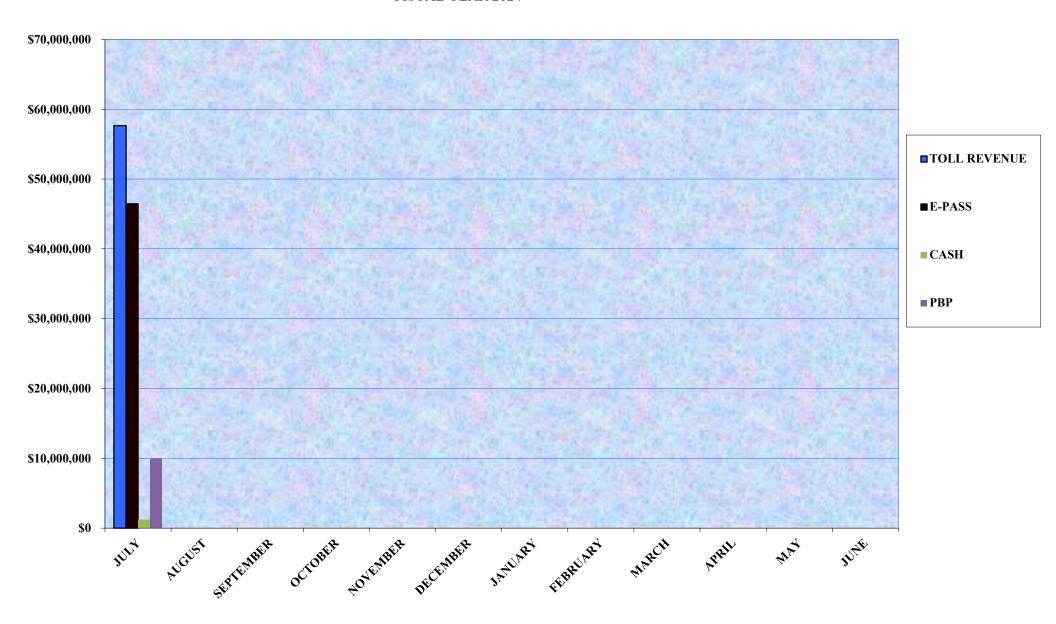

#### 6. Toll Revenue Statistics:

Month of July 2023 - Compared to same month in FY 23
Total System Revenues were \$57,403,258 an INCREASE of

11.53%

Year-to-Date as of 7/31/2023 - Compared to same month in FY 23

Total System Revenues were \$57,403,258 an INCREASE of

11.53%

#### 10. Revenue by Type Statistics:

| Type Statistics:                                                                                   |              |
|----------------------------------------------------------------------------------------------------|--------------|
| Year-to-Date as of 7/31/2023 - E-PASS Revenue was \$46,209,796                                     |              |
| As a percentage of Total Toll Revenue                                                              | 80.50%       |
| Year-to-Date as of 7/31/2023 Cash Revenue was \$1,244,226<br>As a percentage of Total Toll Revenue | <u>2.17%</u> |
| Year-to-Date as of 7/31/2023 - PBP Revenue was \$9,949,236                                         |              |