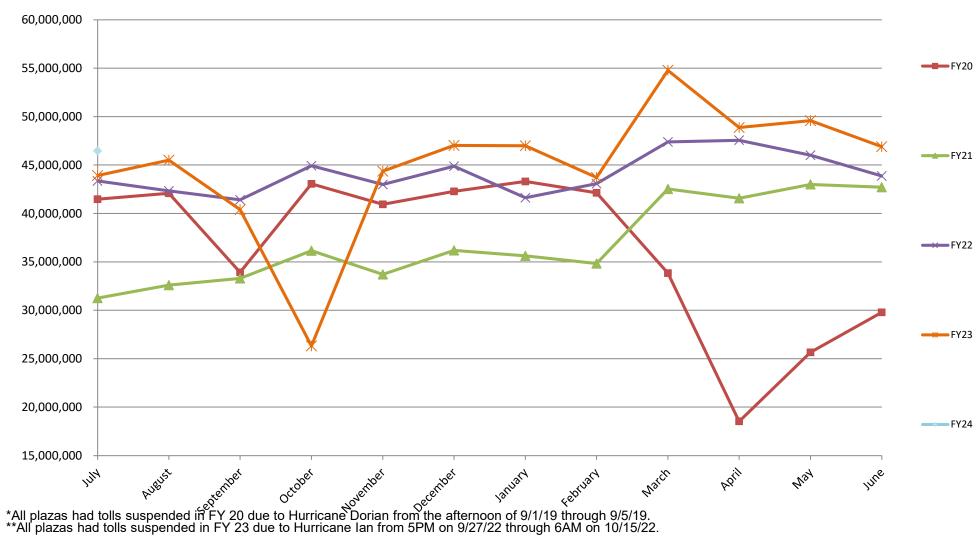

#### 8. <u>Five Year System Revenue Comparison</u>

#### 9. Toll Traffic Statistics:

| Total Revenue Traffic was 46,459,122 an <u>INCREASE</u> of <u>8.55%</u> | <u>)</u> |
|-------------------------------------------------------------------------|----------|
| Vegr to Date as of 7/21/2022. Compared to same month in EV 22           |          |

8.55%

17.33%

<u>Year-to-Date as of 7/31/2023 - Compared to same month in FY 23</u> Total Revenue Traffic was 46,459,122 a <u>INCREASE</u> of