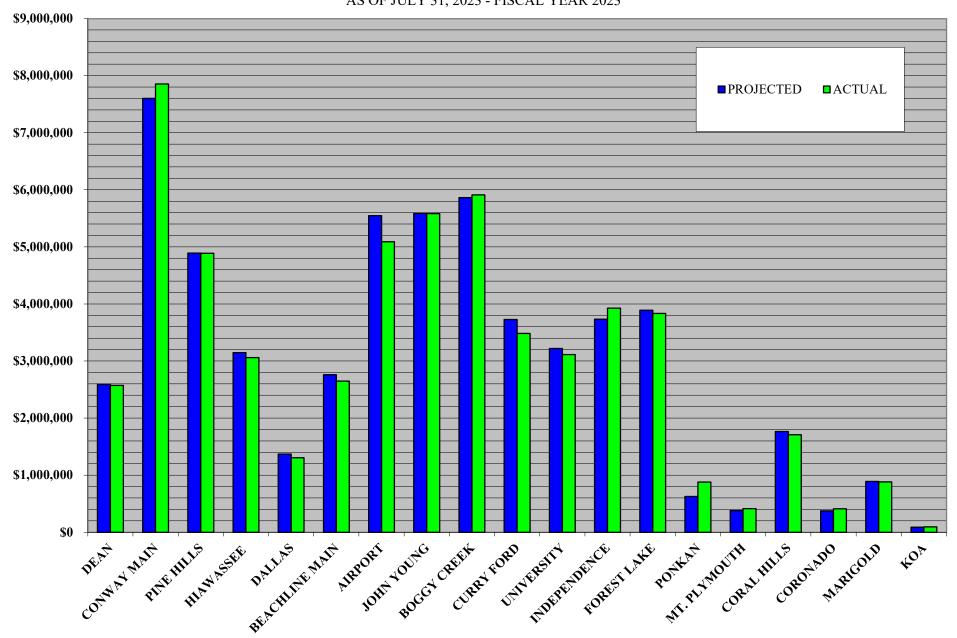

#### 7. Projected Toll Revenues:

The Revenue Projections used are those set by CDM Smith, CFX's Traffic Engineers

Month of July 2023 - Actual compared to projections

Total System Revenues were **BELOW** Projections for the Month by

-0.39%

Year-to-Date as of 7/31/2023 - Actual compared to projections

Total System Revenues were BELOW Projections for the Year by

-0.39%