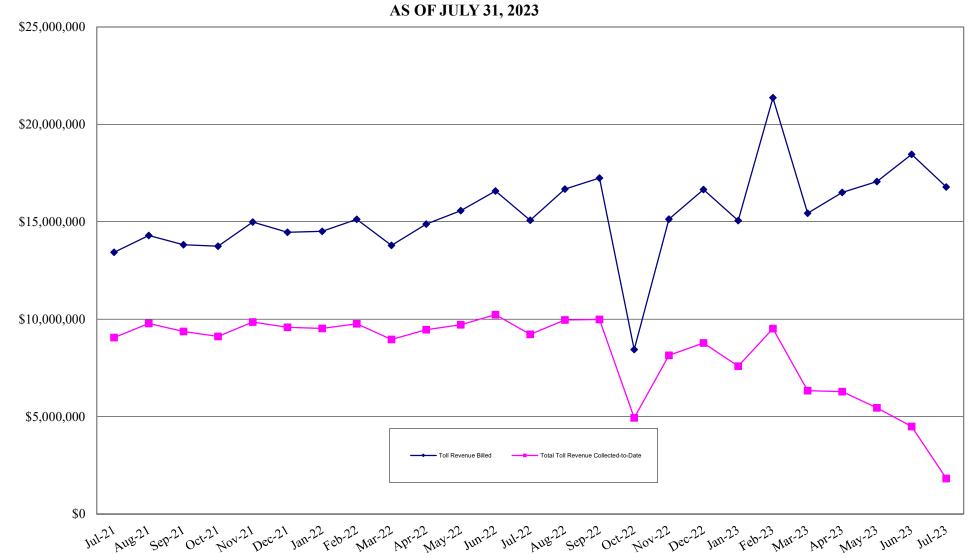

#### 11. Pay By Plate Reports

**12.** Goldenrod Road Cash Flow Report – This report is based on actual cash spent and actual cash received for the Goldenrod Road Extension.

As a percentage of Total Toll Revenue