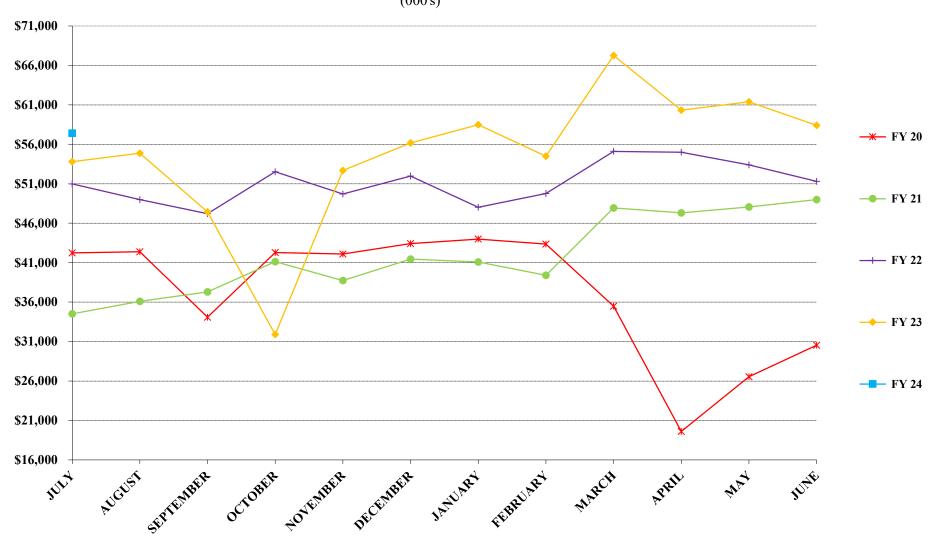

|          |
| <b>FEBRUARY</b> | \$43,348  | \$39,405  | \$49,765  | \$54,476  |          |
| MARCH           | \$35,480  | \$47,934  | \$55,105  | \$67,265  |          |
| APRIL           | \$19,614  | \$47,311  | \$54,979  | \$60,323  |          |
| MAY             | \$26,530  | \$48,048  | \$53,384  | \$61,372  |          |
| JUNE            | \$30,529  | \$48,993  | \$51,304  | \$58,403  |          |
| TOTALS          | \$445,963 | \$501,973 | \$613,894 | \$657,158 | \$57,403 |

<sup>\*</sup>All plazas had tolls suspended in FY 20 due to Hurricane Dorian from the afternoon of 9/1/19 through 9/5/19.

<sup>\*\*</sup>All plazas had tolls suspended in FY 23 due to Hurricane Ian from 5PM on 9/27/22 through 6AM on 10/15/22.

### CENTRAL FLORIDA EXPRESSWAY AUTHORITY NET TOLL REVENUE (000's)



<sup>\*</sup>Restated in Sept. of 2018 to include image revenue.

<sup>\*\*</sup>All plazas had tolls suspended in FY 20 due to Hurricane Dorian from the afternoon of 9/1/19 through 9/5/19.

<sup>\*\*\*</sup>All plazas had tolls suspended in FY 23 due to Hurricane Ian from 5PM on 9/27/22 through 6AM on 10/15/22.

# **TRAFFIC**

#### TRAFFIC SUMMARY CENTRAL FLORIDA EXPRESSWAY AUTHORITY TRAFFIC STATISTICS AND COMPARISON

FISCAL YEAR 2024

|                            |                 |                 | 1100112 12:11(2     |        |            |                             |                       |        |
|----------------------------|-----------------|-----------------|---------------------|--------|------------|-----------------------------|-----------------------|--------|
|