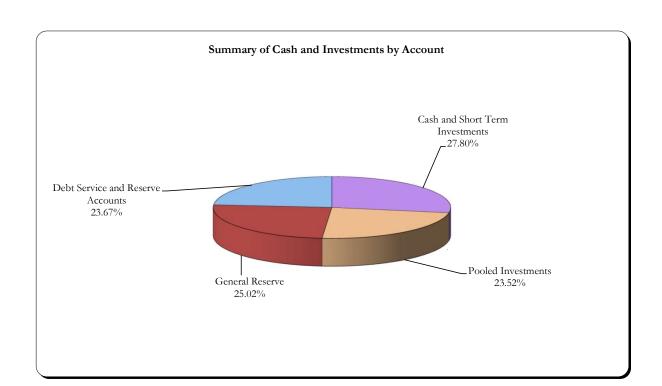

|----------------------------------------------|------------------|----------------------|----------------------|
| Cash and Short Term Investments              | 5.21%            | \$<br>179,667,537.67 | \$<br>179,667,537.67 |
| Pooled Investments                           | 5.14%            | 150,527,090.61       | 151,976,445.22       |
| General Reserve                              | 3.08%            | 164,721,230.13       | 161,686,992.13       |
| Debt Service and Reserve Accounts            | 3.02%            | 156,312,883.29       | 152,952,063.41       |
| Total Value of All Assets                    |                  | \$<br>651,228,741.70 | \$<br>646,283,038.43 |
| Weighted Average Yield to Maturity at Market |                  |                      | 5.07%                |



#### Central Florida Expressway Authority Cash and Short Term Investments As of July 31, 2023

|                                      |                     |                       |                | Yield to Maturity | 7              |
|--------------------------------------|---------------------|-----------------------|----------------|-------------------|----------------|
| Account Name                         | Category            | Security Description  | Cost           | on Cost           | Market Value   |
| Wells Fargo Concentration Acct       | DEPOSITORY ACCOUNTS | CHECKING              | 20,000,000.00  | 5.04%             | 20,000,000.00  |
| Wells Fargo Concentration Acct       | DEPOSITORY ACCOUNTS | SWEEP                 | 97,140,072.88  | 5.19%             | 97,140,072.88