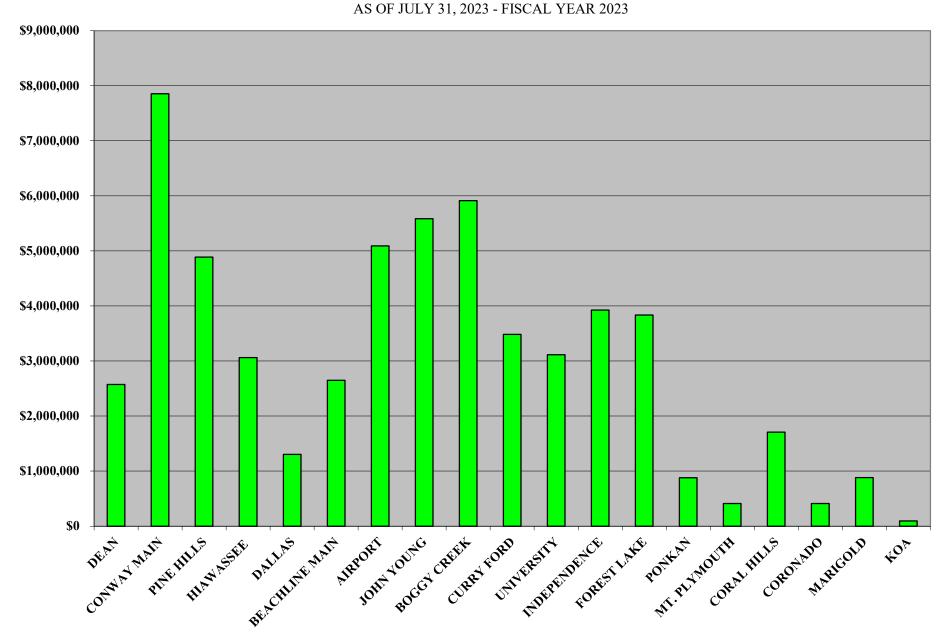

#### 6. Toll Revenue Statistics:

Month of July 2023 - Compared to same month in FY 23
Total System Revenues were \$57,403,258 an INCREASE of

11.53%

Year-to-Date as of 7/31/2023 - Compared to same month in FY 23

Total System Revenues were \$57,403,258 an INCREASE of

11.53%