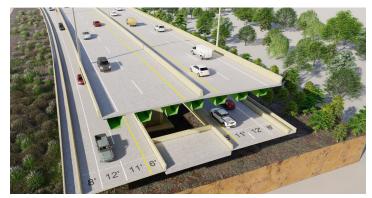

#### **PROJECT** RENDERINGS

Preliminary conceptual rendering of a typical section of the corridor. Subject to change.

Preliminary conceptual rendering of the SR 414 Expressway Extension and Maitland Boulevard from the vantage point of Lake Bosse. Subject to change