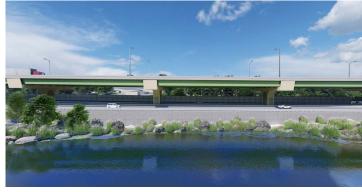

#### **PROJECT** RENDERINGS

Preliminary conceptual rendering of a typical section of the corridor. Subject to change.

Preliminary conceptual rendering of the SR 414 Expressway Extension and Maitland Boulevard from the vantage point of Lake Bosse. Subject to change