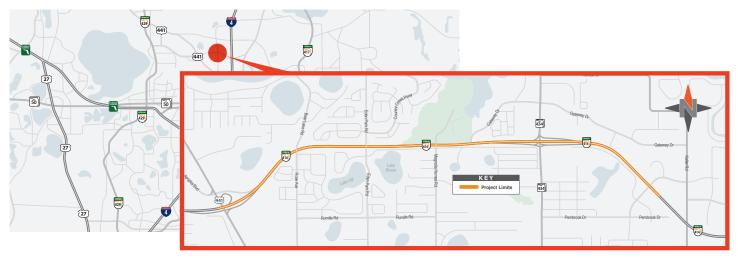

#### **PROJECT DESCRIPTION**

The Central Florida Expressway Authority (CFX) is currently in the design phase of State Road 414 Expressway Extension. The 2.8-mile project will provide a direct connection between the eastern end of the tolled portion of SR 414 and Interstate 4 (I-4).

This project features an elevated, limited-access toll expressway within the median of the existing SR 414 (Maitland Boulevard). Maitland Boulevard will be rebuilt to accommodate local travel and enhanced pedestrian and bicycle facilities.