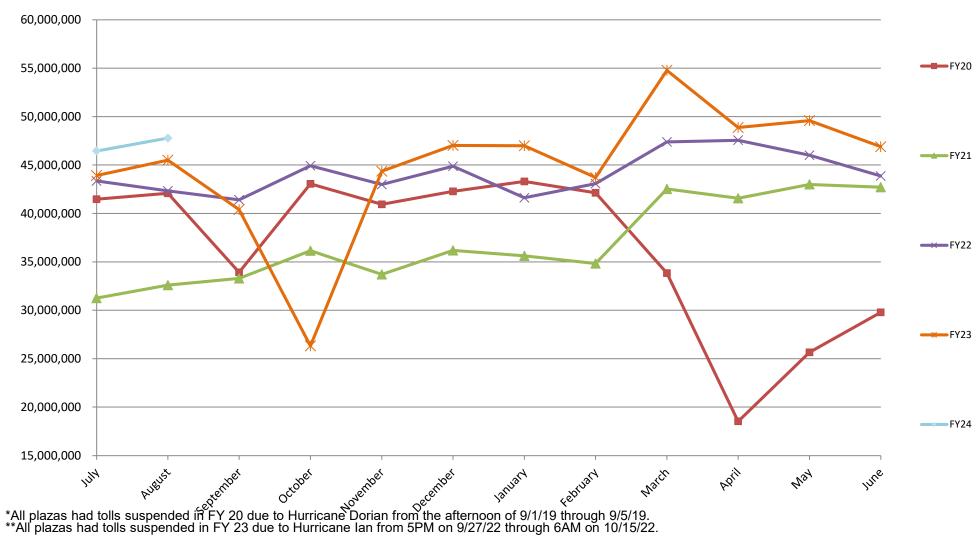

#### Five Year System Revenue Comparison

#### 6. Toll Revenue Statistics:

Month of August 2023 - Compared to same month in FY 23 Total System Revenues were \$59,031,184 an INCREASE of

11.85%

Year-to-Date as of 8/31/2023 - Compared to same month in FY 23

Total System Revenues were \$116,434,442 an INCREASE of

11.69%