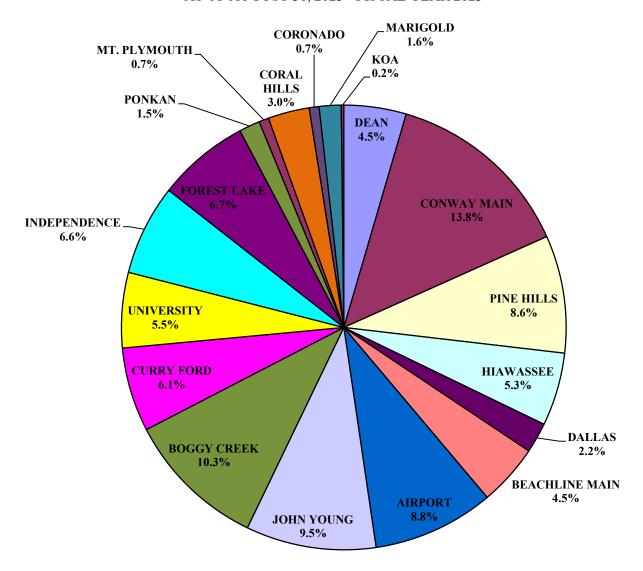

# SYSTEM PROJECTS

# CENTRAL FLORIDA EXPRESSWAY AUTHORITY PROJECTED FISCAL YEAR END CAPITAL PROJECT EXPENDITURES FOR FISCAL YEAR ENDING JUNE 30, 2024 AS OF AUGUST 31, 2023

| SYSTEM PROJECTS                                       |             |
|-------------------------------------------------------|-------------|
| SR 408 ROADWAY PROJECTS                               | 13,353,998  |
| SR 410 ROADWAY PROJECTS SR 414 ROADWAY PROJECTS       | 7,494,400   |
|                                                       |             |
| SR 417 ROADWAY PROJECTS                               | 116,034,000 |
| SR 429 ROADWAY PROJECTS                               | 146,921,000 |
| SR 516 ROADWAY PROJECTS                               | 143,577,891 |
| SR 528 ROADWAY PROJECTS                               | 13,902,852  |
| SR 534 PROJECTS                                       | 79,593,770  |
| SR 538 ROADWAY PROJECTS                               | 70,155,500  |
| TOLL PLAZA PROJECTS                                   | 11,295,881  |
| FIBER OPTICS & INTELLIGENT TRANSPORTATION SYSTEMS     | 21,477,291  |
| LANDSCAPING                                           | 4,376,150   |
| SIGNING & MISCELLANEOUS SYSTEM PROJECTS               | 6,891,815   |
| PROJECT DEVELOPMENT & ENVIRONMENTAL / CONCEPT STUDIES | 1,999,820   |
| OTHER                                                 | 56,597,104  |
| TOTAL SYSTEM PROJECTS                                 | 693,671,472 |
| RENEWAL & REPLACEMENT PROJECTS                        | 13,571,275  |
|                                                       |             |
| TOTAL CAPITAL PROJECTS FISCAL YEAR 2024               | 707,242,746 |
|                                                       |             |
| NON-SYSTEM PROJECTS - GOLDENROD PROJECT               |             |
| GOLDENROD EXTENSION                                   | 555,900     |