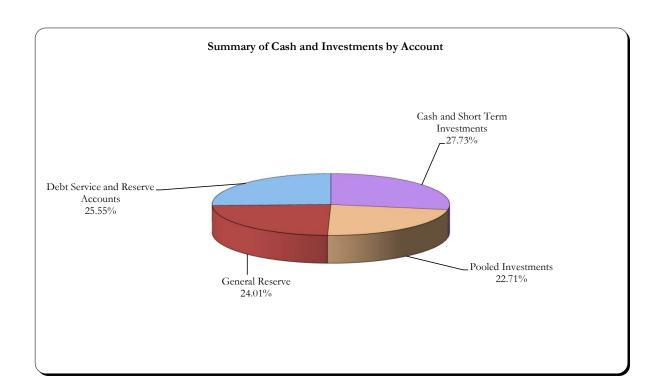

--------|------------------|----------------------|----------------------|
| Cash and Short Term Investments            | 5.30%            | \$<br>186,414,824.61 | \$<br>186,414,824.61 |
| Pooled Investments                         | 5.16%            | 150,695,763.80       | 152,696,637.66       |
| General Reserve                            | 3.27%            | 164,853,335.34       | 161,405,419.68       |
| Debt Service and Reserve Accounts          | 3.27%            | 174,599,194.17       | 171,740,861.34       |
| Total Value of All Assets                  |                  | \$<br>676,563,117.92 | \$<br>672,257,743.29 |
| Wainhand Annua Winldon Maturity of Manlant |                  | <br>_                | <br>E 040/           |

Weighted Average Yield to Maturity at Market 5.04%



#### Central Florida Expressway Authority Cash and Short Term Investments As of August 31, 2023

|                                      |                     |                       | ,              | Yield to Maturity |                |
|--------------------------------------|---------------------|-----------------------|----------------|-------------------|----------------|
| Account Name                         | Category            | Security Description  | Cost           | on Cost           | Market Value   |
| Wells Fargo Concentration Acct       | DEPOSITORY ACCOUNTS | CHECKING              | 20,000,000.00  | 5.20%             | 20,000,000.00  |
| Wells Fargo Concentration Acct       | DEPOSITORY ACCOUNTS | SWEEP                 | 103,595,974.01 | 5.20%             | 103,595,974.0