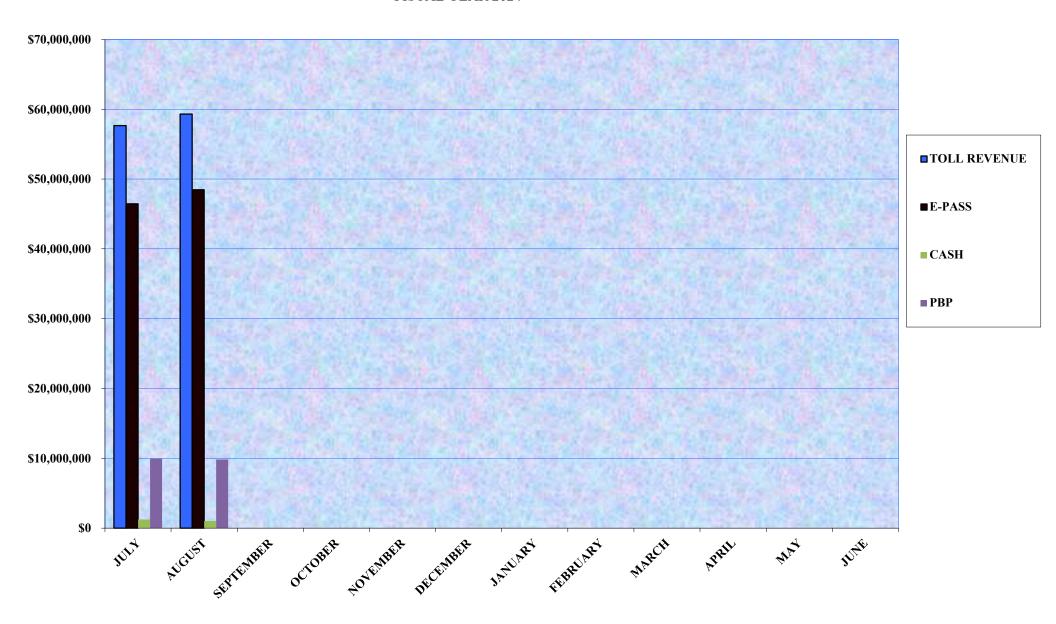

#### 10. **Revenue by Type Statistics:**

<u>Year-to-Date</u> as of 8/31/2023 - E-PASS Revenue was \$94,398,150 As a percentage of Total Toll Revenue 81.07%

Year-to-Date as of 8/31/2023 Cash Revenue was \$2,264,245 As a percentage of Total Toll Revenue 1.94%

Year-to-Date as of 8/31/2023 - PBP Revenue was \$19,772,047 As a percentage of Total Toll Revenue 16.98%