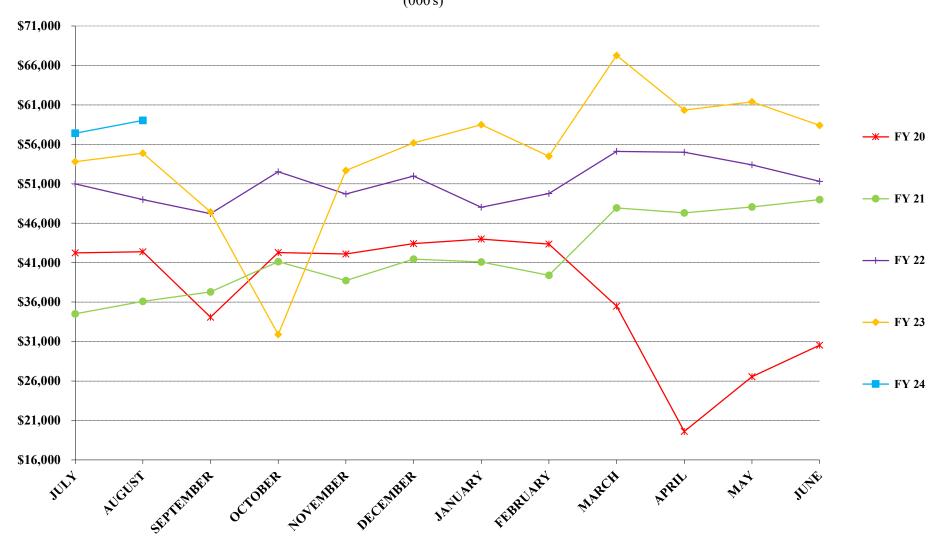

#### 6. Toll Revenue Statistics:

Month of August 2023 - Compared to same month in FY 23 Total System Revenues were \$59,031,184 an INCREASE of

11.85%

Year-to-Date as of 8/31/2023 - Compared to same month in FY 23

Total System Revenues were \$116,434,442 an INCREASE of

11.69%

#### Projected Toll Revenues:

The Revenue Projections used are those set by CDM Smith, CFX's Traffic Engineers

Month of August 2023 - Actual compared to projections

Total System Revenues were ABOVE Projections for the Month by

2.07%

Year-to-Date as of 8/31/2023 - Actual compared to projections

Total System Revenues were ABOVE Projections for the Year by

0.84%

4974 ORL TOWER RD. ORLANDO, FL 32807 | PHONE: (407) 690-5000 | FAX: (407) 690-5011

#### Five Year System Revenue Comparison