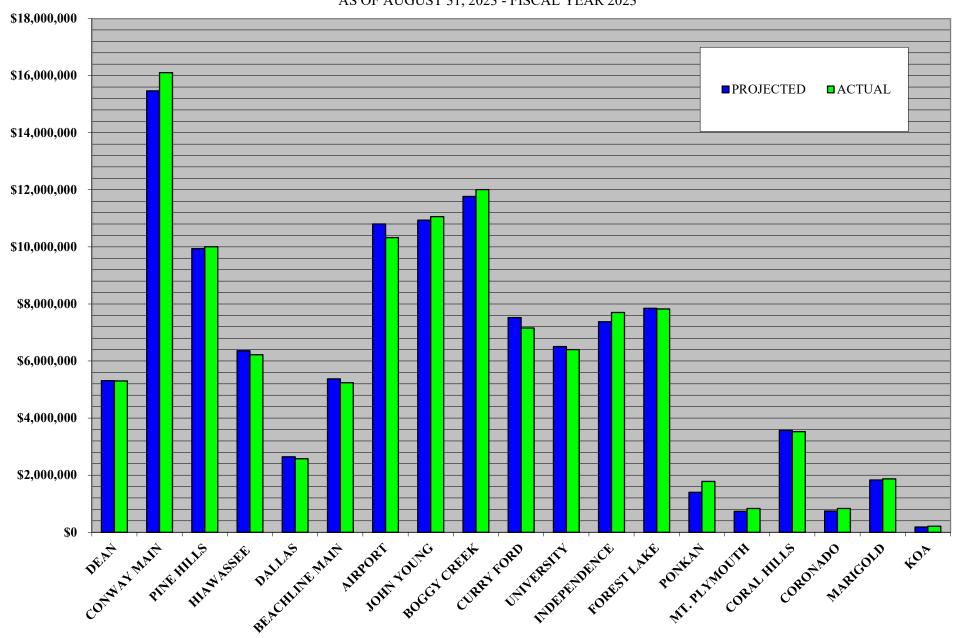

# SYSTEM PROJECTS

# CENTRAL FLORIDA EXPRESSWAY AUTHORITY PROJECTED FISCAL YEAR END CAPITAL PROJECT EXPENDITURES FOR FISCAL YEAR ENDING JUNE 30, 2024 AS OF AUGUST 31, 2023

| SYSTEM PROJECTS                                       |             |
|-------------------------------------------------------|-------------|
| SR 408 ROADWAY PROJECTS                               | 13,353,998  |
| SR 410 ROADWAY PROJECTS SR 414 ROADWAY PROJECTS       | 7,494,400   |
|                                                       |             |
| SR 417 ROADWAY PROJECTS                               | 116,034,000 |
| SR 429 ROADWAY PROJECTS                               | 146,921,000 |
| SR 516 ROADWAY PROJECTS                               | 143,577,891 |
| SR 528 ROADWAY PROJECTS                               | 13,902,852  |
| SR 534 PROJECTS                                       | 79,593,770  |
| SR 538 ROADWAY PROJECTS                               | 70,155,500  |
| TOLL PLAZA PROJECTS                                   | 11,295,881  |
| FIBER OPTICS & INTELLIGENT TRANSPORTATION SYSTEMS     | 21,477,291  |
| LANDSCAPING                                           | 4,376,150   |
| SIGNING & MISCELLANEOUS SYSTEM PROJECTS               | 6,891,815   |
| PROJECT DEVELOPMENT & ENVIRONMENTAL / CONCEPT STUDIES | 1,999,820   |
| OTHER                                                 | 56,597,104  |
| TOTAL SYSTEM PROJECTS                                 | 693,671,472 |
| RENEWAL & REPLACEMENT PROJECTS                        | 13,571,275  |
|                                                       |             |
| TOTAL CAPITAL PROJECTS FISCAL YEAR 2024               | 707,242,746 |
|                                                       |             |
| NON-SYSTEM PROJECTS - GOLDENROD PROJECT               |             |
| GOLDENROD EXTENSION                                   | 555,900     |

#### CENTRAL FLORIDA EXPRESSWAY AUTHORITY SYSTEM PROJECTS - ESTIMATES & ACTUALS FOR FISCAL YEAR ENDING JUNE 30, 2024

|                    |                                                                                                                   | ACTUAL              | ACTUAL           |                              |                            |                            |                          |                           |                               |                            |                            |                            |                             |                                |
|--------------------|-------------------------------------------------------------------------------------------------------------------|---------------------|------------------|------------------------------|----------------------------|----------------------------|--------------------------|---------------------------|-------------------------------|----------------------------|----------------------------|----------------------------|-----------------------------|--------------------------------|
|                    | <b>Project Description</b>                                                                                        | JULY                | AUGUST           | SEPTEMBER                    | OCTOBER                    | NOVEMBER                   | DECEMBER                 | JANUARY                   | FEBRUARY                      | MARCH                      | APRIL                      | MAY                        | JUNE                        | TOTAL                          |
| SD 408 Do          | adway Projects                                                                                                    |                     |                  |                              |                            |                            |                          |                           |                               |                            |                            |                            |                             |                                |
| 4081280            | - SR 408 Widening-SR 417 to Alafaya                                                                               | _                   | 363.74           |                              |                            | -                          | _                        | _                         | _                             | -                          |                            | -                          | -                           | 363.74                         |
| 4081670            | - SR 408 Lighting from I-4 to SR 417                                                                              | 34.51               | 216,060.51       | 337,904.98                   | 277,000.00                 | 277,000.00                 | 277,000.00               | 277,000.00                | 277,000.00                    | 277,000.00                 | 277,000.00                 | 277,000.00                 | 554,000.00                  | 3,324,000.00                   |
| 4081740            | - SR 408 Widening from Pine Hills Plaza to East of Church St.                                                     | -                   | -                | -                            | -                          | 2,500.00                   | 2,500.00                 | 2,500.00                  | 2,500.00                      | 2,500.00                   | 718,750.00                 | 718,750.00                 | 1,437,500.00                | 2,887,500.00                   |
| 4081750            | - SR 408 WB Widening I-4 to Goldenrod                                                                             |                     | -                |                              | 2,500.00                   | 2,500.00                   | 2,500.00                 | 2,500.00                  | 379,500.00                    | 379,500.00                 | 379,500.00                 | 379,500.00                 | 759,000.00                  | 2,287,000.00                   |
| 408312b            | - SR 408/I-4 Ultimate Interchange                                                                                 |                     | -                | 82,134.00                    | -                          | -                          | -                        | -                         | -                             | -                          | -                          | -                          | -                           | 82,134.00                      |
| 4083150            | - SR 408/Tampa Ave Interchange                                                                                    | -                   | (53.48)          | -                            | -                          | -                          | -                        | -                         | -                             | -                          | 273,053.48                 | 273,000.00                 | 275,500.00                  | 821,500.00                     |
| 408315a            | - SR 408 EB Lane Addition OBT US 441 to I4                                                                        | -                   | 1,068.12         | 716,931.88                   | 359,000.00                 | 359,000.00                 | 359,000.00               | 359,000.00                | 359,000.00                    | 359,000.00                 | 359,000.00                 | 359,000.00                 | 361,500.00                  | 3,951,500.00                   |
|                    | padway Projects                                                                                                   | 102.46              | 466.60           | 220 120 05                   | 220 400 00                 | 220 400 00                 | 661 200 00               | 661 200 00                | cc1 200 00                    | 001 500 00                 | 001 500 00                 | 001 500 00                 | 2 20 4 200 00               | 7 404 400 00                   |
| 4142080            | - SR 414 Expressway Extension                                                                                     | 103.46              | 166.68           | 220,129.86                   | 220,400.00                 | 220,400.00                 | 661,300.00               | 661,300.00                | 661,300.00                    | 881,700.00                 | 881,700.00                 | 881,700.00                 | 2,204,200.00                | 7,494,400.00                   |
|                    | adway Projects                                                                                                    |                     |                  |                              |                            |                            |                          |                           |                               |                            |                            |                            |                             |                                |
| 4171410            | - SR 417 Widening from I-Drive to JYP                                                                             | 72.45               | 1,396,784.93     | 5,301,142.62                 | 2,560,000.00               |                            |                          |                           |                               |                            |                            | -                          | -                           | 9,258,000.00                   |
| 4171420            | - SR 417 Widening from JYP to Landstar                                                                            | 72.45               | 1,985,504.63     | 3,566,422.92                 | 2,776,000.00               | 2,776,000.00               | 2,776,000.00             | 2,776,000.00              | 2,776,000.00                  | 2,776,000.00               | 2,776,000.00               | -                          | -                           | 24,984,000.00                  |
| 4171490<br>4171500 | - SR 417 Widening from Landstar to Boggy Creek                                                                    | 899,314.30          | 1,691,746.44     | 3,184,939.26                 | 2,888,000.00               | 2,888,000.00               | 2,888,000.00             | 2,888,000.00              | 2,888,000.00                  | 3,428,000.00               |                            | 1,830,000.00               | -                           | 23,644,000.00                  |
| 4171510            | - SR 417 Widening from Narcoossee to SR 528                                                                       | 171,567.80<br>72.45 | 1,587,856.52     | 6,090,575.68<br>3,751,134.28 | 3,925,000.00               | 3,925,000.00               | 3,925,000.00             | 3,925,000.00              | 3,925,000.00                  | 3,925,000.00               | 3,925,000.00               | 1,830,000.00               | -                           | 37,155,000.00                  |
| 4171780            | <ul> <li>SR 417 Widening from Boggy Creek to Narcoossee</li> <li>SR 417 Widening from Sr 528 to SR 408</li> </ul> | /2.45               | 1,098,793.27     | 3,/31,134.28                 | 2,425,000.00<br>2,500.00   | 2,425,000.00<br>2,500.00   | 2,425,000.00<br>2,500.00 | 2,425,000.00<br>2,500.00  | 2,425,000.00<br>58,000.00     | 2,425,000.00<br>58,000.00  | 1,235,000.00<br>58,000.00  | 58,000.00                  | 116,000.00                  | 20,635,000.00<br>358,000.00    |
| SR 429 Ro          | adway Projects                                                                                                    |                     |                  |                              |                            |                            |                          |                           |                               |                            |                            |                            |                             |                                |
| 4291520            | - SR 429 Widening from FTE to West Road                                                                           | 133,766.91          | 6,515,340.26     | 3,888,892.83                 | 5,269,000.00               | 5,269,000.00               | 5,269,000.00             | 5,269,000.00              | 5,269,000.00                  | 5,269,000.00               | 5,269,000.00               | 5,269,000.00               | 10,538,000.00               | 63,228,000.00                  |
| 4291530            | - SR 429 Widening from West Road to SR 414                                                                        | 1,496,644.34        | 1,664,007.43     | 4,363,348.23                 | 3,762,000.00               | 3,762,000.00               | 3,762,000.00             | 3,762,000.00              | 3,762,000.00                  | 3,762,000.00               | 3,762,000.00               | 3,762,000.00               | 7,524,000.00                | 45,144,000.00                  |
| 4291540            | - SR 429 Widening from 535 to FTE                                                                                 | 234,675.42          | 3,701,821.86     | 2,197,502.72                 | 3,067,000.00               | 3,067,000.00               | 3,067,000.00             | 3,067,000.00              | 3,067,000.00                  | 3,067,000.00               | 3,067,000.00               | 3,067,000.00               | 6,134,000.00                | 36,804,000.00                  |
| 4293090            | - SR 429 Binion Road Interchange                                                                                  | -                   | 97.73            | 4,902.27                     | 173,000.00                 | 173,000.00                 | 173,000.00               | 173,000.00                | 173,000.00                    | 173,000.00                 | 173,000.00                 | 173,000.00                 | 346,000.00                  | 1,735,000.00                   |
|                    | - SR 429 Widening N. of New Independence to Tiden                                                                 | -                   | -                | -                            | -                          | -                          | -                        | -                         | -                             | -                          | 2,500.00                   | 2,500.00                   | 5,000.00                    | 10,000.00                      |
| SR 516 Ro          | adway Projects                                                                                                    |                     |                  |                              |                            |                            |                          |                           |                               |                            |                            |                            |                             |                                |
| 5162360            | - SR 516 US 27 to Cook Road                                                                                       | 253.29              | 24,599.20        | 537,147.51                   | 281,000.00                 | 281,000.00                 | 281,000.00               | 1,133,000.00              | 1,133,000.00                  | 1,133,000.00               | 2,500.00                   | 2,500.00                   | 5,000.00                    | 4,814,000.00                   |
| 5162370            | - SR 516 Cook Road to Lake/Orange County Line                                                                     | 73.87               | 30,815.27        | 525,110.86                   | 278,000.00                 | 278,000.00                 | 278,000.00               | 1,433,000.00              | 1,433,000.00                  | 1,435,500.00               | 2,500.00                   | 2,500.00                   | 6,111,500.00                | 11,808,000.00                  |
| 516237a            | - Electric Vehicle in Road Charing Pilot                                                                          | 2,175.88            | 2,118.96         | -                            | -                          | -                          | -                        | -                         | -                             | -                          | -                          | -                          | -                           | 4,294.84                       |
| 5162380            | - SR 516 Lake/Orange County Line to SR 429<br>- SR 516 ROW                                                        | 459,860.14          | 16,604.82        | 929,035.04<br>28,827,500.00  | 1,135,500.00<br>100,000.00 | 1,135,500.00<br>100,000.00 | 2,500.00<br>100,000.00   | 2,500.00<br>26,784,298.00 | 6,679,000.00<br>26,784,298.00 | 6,679,000.00<br>100,000.00 | 6,679,000.00<br>100,000.00 | 6,679,000.00<br>100,000.00 | 13,358,000.00<br>200,000.00 | 43,755,500.00<br>83,196,096.00 |
| SD 529 Da          | adway Projects                                                                                                    |                     |                  |                              |                            |                            |                          |                           |                               |                            |                            |                            |                             |                                |
| 5281430            | - SR 528 Widening - SR 436 to Goldenrod                                                                           | _                   | 8,503,67         | _                            | _                          | -                          | _                        | _                         | -                             | -                          | -                          | -                          | -                           | 8,503.67                       |
| 5281600            | - SR 528 Widening from Narcoossee Road to SR 417                                                                  | 800.00              | 1,269,690.74     |                              |                            |                            |                          |                           |                               |                            |                            |                            |                             | 1,270,490.74                   |
| 5281610            | - SR 528 Widening from SR 417 to Innovation Way                                                                   |                     | · · ·            | 542,000.00                   | 271,000.00                 | 271,000.00                 | 271,000.00               | 271,000.00                | 271,000.00                    | 271,000.00                 | 271,000.00                 | 271,000.00                 | 271,000.00                  | 2,981,000.00                   |
| 5281630            | - SR 528 / SR 520 Interchange Lighting                                                                            | -                   | 6,223.34         | -                            | -                          | -                          | -                        | -                         | -                             | -                          | -                          | -                          | -                           | 6,223.34                       |
| 5281680            | - SR 528 Widening Goldenrod to Narcoossee                                                                         |                     | 4,033.93         | 46,166.07                    | 25,100.00                  | 25,100.00                  | 25,100.00                | 25,100.00                 | 25,100.00                     | 25,100.00                  | 125,100.00                 | 125,100.00                 | 127,600.00                  | 578,600.00                     |
| 5281720            | - SR 528 West Mainline Toll Gantries                                                                              | -                   | -                | 61,400.00                    | 2,500.00                   | 2,500.00                   | 2,500.00                 | 2,500.00                  | 504,000.00                    | 504,000.00                 | 504,000.00                 | 504,000.00                 | 1,008,000.00                | 3,095,400.00                   |
| 5283070            | - SR 528 / Dallas Boulevard Interchange                                                                           | 91.41               | 31.61            | 2,376.98                     | 2,500.00                   | 2,500.00                   | 2,500.00                 | 2,500.00                  | 380,000.00                    | 380,000.00                 | 380,000.00                 | 380,000.00                 | 760,000.00                  | 2,292,500.00                   |
| 5287570<br>5289150 | <ul> <li>SR 528 Farm Access 1 Bridge Removal</li> <li>SR 528/Brightline Project Owner's Represe</li> </ul>        | 800.00              | 412,221.70       | 966,978.30<br>82,134.00      | 690,000.00                 | 690,000.00                 | 690,000.00               | 138,000.00                |                               | -                          |                            | -                          | -                           | 3,588,000.00<br>82,134.00      |
|                    |                                                                                                                   |                     |                  | ,                            |                            |                            |                          |                           |                               |                            |                            |                            |                             | ,                              |
|                    | Osceola Parkway Extension) Roadway Projects                                                                       |                     |                  |                              |                            |                            |                          | 2,500.00                  | 2 500 00                      | 2,500.00                   | 2,500.00                   | 2.500.00                   | 492,000.00                  | 504,500.00                     |
| 5342400            | - SR 534 - Segment 1A - SR 417 SB Ramp Extensions                                                                 | -                   | 460.50           | -                            | -                          | -                          | -                        |                           | 2,500.00<br>780,000.00        |                            |                            | 2,500.00                   |                             |                                |
| 5342410<br>5342420 | - SR 534/SR 417 Interchange - Seg. 1<br>- SR 534 Laureate to Simpson - Seg. 2                                     | 37.94<br>144.85     | 169.58<br>160.96 | 1,559,792.48<br>873,694.19   | 780,000.00<br>437,000.00   | 780,000.00<br>437,000.00   | 780,000.00<br>437,000.00 | 780,000.00<br>437,000.00  | 437,000.00                    | 780,000.00<br>437,000.00   | 780,000.00<br>437,000.00   | 780,000.00<br>437,000.00   | 1,560,000.00<br>874,000.00  | 9,360,000.00<br>5,244,000.00   |
| 5342420<br>534242a | - SR 534 Eaureate to Simpson - Seg. 2 - SR 534 Simpson Road Ext Seg. 2A                                           | 34.51               | 66.12            | 267,899.37                   | 134,000.00                 | 134,000.00                 | 134,000.00               | 134,000.00                | 134,000.00                    | 134,000.00                 | 134,000.00                 | 134,000.00                 | 268,000.00                  | 1,608,000.00                   |
| 5342430            | - SR 534 Simpson to Narcoossee - Seg. 3                                                                           | 113.81              | 195.41           | 1,037,690.78                 | 519,000.00                 | 519,000.00                 | 519,000.00               | 519,000.00                | 519,000.00                    | 519,000.00                 | 519,000.00                 | 519,000.00                 | 1,038,000.00                | 6,228,000.00                   |
|                    | - SR 534 Phase 1 ROW                                                                                              | -                   | -                | -                            | -                          | -                          | -                        | -                         | -                             | -                          | -                          | -                          | 100,000.00                  | 100,000.00                     |
| 5342440            | - SR 534 Narcoossee to County Ln - Seg 4                                                                          | 512.32              | 46,258.01        | -                            | -                          | -                          | -                        | -                         | -                             | -                          | -                          | -                          |                             | 46,770.33                      |
| 5342450            | - SR 534 County Line to Sunbridge - Seg. 5<br>- SR 534 Phase 2 ROW                                                | -                   | -                | -                            | 56,500,000.00              | -                          | -                        |                           | -                             | -                          | -                          | -                          | 2,500.00                    | 2,500.00<br>56,500,000.00      |
| SR 538 P.          | adway Projects                                                                                                    |                     |                  |                              |                            |                            |                          |                           |                               |                            |                            |                            |                             |                                |
| 5381650            | - SR 538 Widening Cypress Pkwy to Kinney Harmon                                                                   | 559,535.20          | 1,166,474.73     | 2,167,990.07                 | -                          | _                          |                          |                           | _                             | -                          |                            | -                          |                             | 3,894,000.00                   |
| 538165a            | - SR 538 Pond 4-2 Reshaping                                                                                       | -                   | 6,466.95         | 61,433.05                    |                            | -                          | -                        | -                         | _                             | -                          | -                          | -                          | -                           | 67,900.00                      |
| 5382340            | - SR 538 Kinney Harmon to S of US 17                                                                              | 53.47               | 4,722.87         | 487,223.66                   |                            | -                          |                          |                           |                               |                            | 8,252,500.00               | 8,252,500.00               | 8,257,500.00                | 25,254,500.00                  |
| 5382350            | - SR 538 S of US 17 to CR 532                                                                                     | 528.52              | 111,185.52       | 60,885.96                    | -                          | -                          | -                        | 1,067,000.00              | 1,067,000.00                  | 1,067,000.00               | 2,500.00                   | 2,500.00                   | 5,000.00                    | 3,383,600.00                   |
| 538235a            | - CR 532 Widening from Lake Wilson Road to US 17/92                                                               | 68.96               | -                | 34,431.04                    | -                          | -                          | -                        | 433,000.00                | 433,000.00                    | 433,000.00                 | 2,500.00                   | 2,500.00                   | 5,000.00                    | 1,343,500.00                   |
|                    | - SR 538 ROW                                                                                                      | -                   | -                | -                            | 533,000.00                 | 533,000.00                 | 533,000.00               | 3,200,000.00              | 3,200,000.00                  | 3,200,000.00               | 3,200,000.00               | 3,200,000.00               | 4,133,000.00                | 21,732,000.00                  |
|                    | - SR 538 Utility Corridor Pre-Works                                                                               | -                   | -                | -                            | 2,500.00                   | 2,500.00                   | 2,500.00                 | 2,500.00                  | 581,000.00                    | 581,000.00                 | 581,000.00                 | 581,000.00                 | 1,162,000.00                | 3,496,000.00                   |