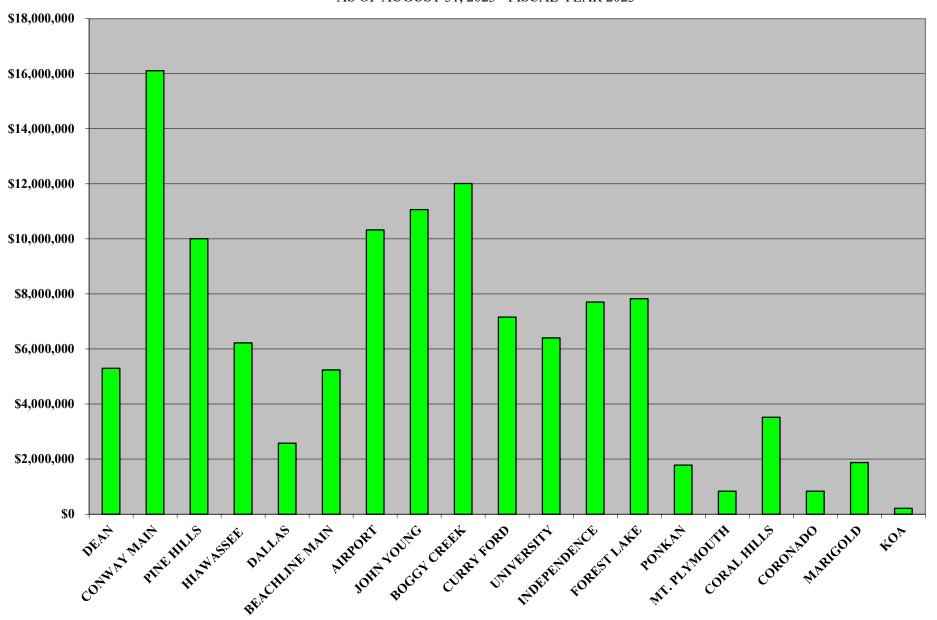

# SYSTEM PROJECTS

# CENTRAL FLORIDA EXPRESSWAY AUTHORITY PROJECTED FISCAL YEAR END CAPITAL PROJECT EXPENDITURES FOR FISCAL YEAR ENDING JUNE 30, 2024 AS OF AUGUST 31, 2023

| SYSTEM PROJECTS                                       |             |
|-------------------------------------------------------|-------------|
| SR 408 ROADWAY PROJECTS                               | 13,353,998  |
| SR 410 ROADWAY PROJECTS SR 414 ROADWAY PROJECTS       | 7,494,400   |
|                                                       |             |
| SR 417 ROADWAY PROJECTS                               | 116,034,000 |
| SR 429 ROADWAY PROJECTS                               | 146,921,000 |
| SR 516 ROADWAY PROJECTS                               | 143,577,891 |
| SR 528 ROADWAY PROJECTS                               | 13,902,852  |
| SR 534 PROJECTS                                       | 79,593,770  |
| SR 538 ROADWAY PROJECTS                               | 70,155,500  |
| TOLL PLAZA PROJECTS                                   | 11,295,881  |
| FIBER OPTICS & INTELLIGENT TRANSPORTATION SYSTEMS     | 21,477,291  |
| LANDSCAPING                                           | 4,376,150   |
| SIGNING & MISCELLANEOUS SYSTEM PROJECTS               | 6,891,815   |
| PROJECT DEVELOPMENT & ENVIRONMENTAL / CONCEPT STUDIES | 1,999,820   |
| OTHER                                                 | 56,597,104  |
| TOTAL SYSTEM PROJECTS                                 | 693,671,472 |
| RENEWAL & REPLACEMENT PROJECTS                        | 13,571,275  |
|                                                       |             |
| TOTAL CAPITAL PROJECTS FISCAL YEAR 2024               | 707,242,746 |
|                                                       |             |
| NON-SYSTEM PROJECTS - GOLDENROD PROJECT               |             |
| GOLDENROD EXTENSION                                   | 555,900     |