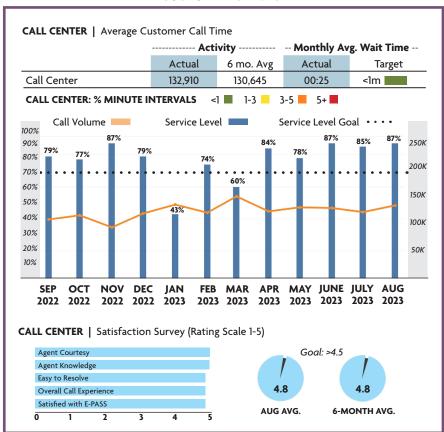

# PERFORMANCE DASHBOARD **AUGUST 2023**

Fiscal year runs from July 1 - June 30

## **CUSTOMER SERVICE**



## **RELOAD CUSTOMER SERVICE LANE ACTIVITY**



## PROGRESS OF MAJOR CONSTRUCTION PROJECTS

| Project<br>No. | Description                                           | Contract<br>(millions) | Earned<br>(millions) | %<br>Time | %<br>Earned | VAR | Contract<br>Completion<br>Date |
|----------------|-------------------------------------------------------|------------------------|----------------------|-----------|-------------|-----|--------------------------------|
| 538-165        | SR 538 Widening, Ronald Reagan Pkwy to Cypress Pkwy   | \$96.1                 | \$94.9               | 100%      | 99%         |     | Sep. 2023                      |
| 417-141        | SR 417 Widening, International Dr. to John Young Pwky | \$84.2                 | \$73.1               | 83%       | 87%