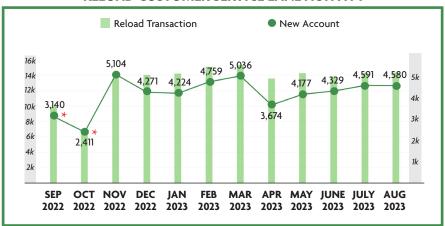

## **RELOAD CUSTOMER SERVICE LANE ACTIVITY**

## NUMBER AND % OF UNPAID IN LANE TRANSACTIONS (millions)

\*All plazas had tolls suspended in FY23 due to Hurricane Ian from 5 PM on 9/27/22 through 6 AM on 10/15/22.