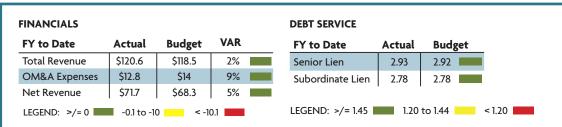

4                       |
| 429-154        | SR 429 Widening, Tilden Rd to FTE                     | \$97.7                 | \$68.0               | 56%       | 70%         |     | Sep. 2024                      |
| 429-152        | SR 429 Widening, FTE to West Rd.                      | \$179.3                | \$97.7               | 55%       | 54%         |     | Feb. 2025                      |
| 429-153        | SR 429 Widening, West Rd. to SR 414                   | \$132.3                | \$83.5               | 54%       | 63%         |     | Dec. 2024                      |
| LEGEND:        | % Time - % Earned ≤ 10 11-20 ≥ 21                     |                        | I                    |           |             |     |                                |

#### **FINANCIALS**





## NUMBER AND % OF UNPAID IN LANE TRANSACTIONS (millions)



\*All plazas had tolls suspended in FY23 due to Hurricane Ian from 5 PM on 9/27/22 through 6 AM on 10/15/22.