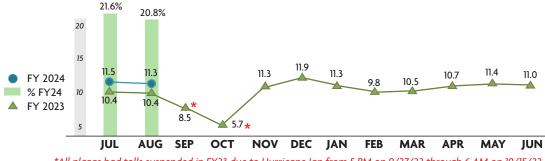

## NUMBER AND % OF UNPAID IN LANE TRANSACTIONS (millions)

\*All plazas had tolls suspended in FY23 due to Hurricane Ian from 5 PM on 9/27/22 through 6 AM on 10/15/22.