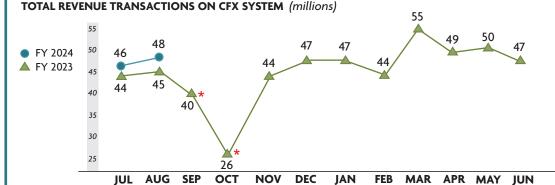

|
| 429-154        | SR 429 Widening, Tilden Rd to FTE                     | \$97.7                 | \$68.0               | 56%       | 70%         |     | Sep. 2024                      |
| 429-152        | SR 429 Widening, FTE to West Rd.                      | \$179.3                | \$97.7               | 55%       | 54%         |     | Feb. 2025                      |
| 429-153        | SR 429 Widening, West Rd. to SR 414                   | \$132.3                | \$83.5               | 54%       | 63%         |     | Dec. 2024                      |
| LEGEND:        | % Time - % Earned ≤ 10 11-20 ≥ 21                     |                        | I                    |           |             |     |                                |

#### **FINANCIALS**





## NUMBER AND % OF UNPAID IN LANE TRANSACTIONS (millions)



\*All plazas had tolls suspended in FY23 due to Hurricane Ian from 5 PM on 9/27/22 through 6 AM on 10/15/22.