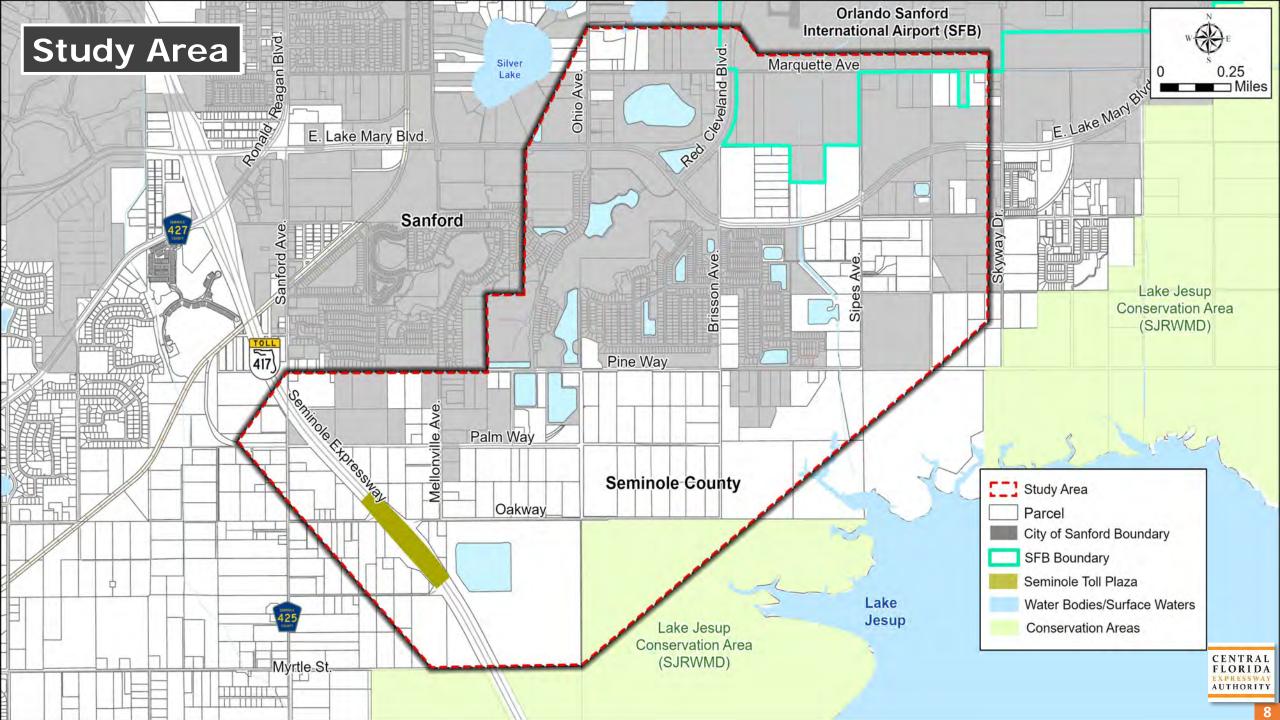

Located in Seminole County, the project study area extends from SR 417 in the vicinity of the Seminole Toll Plaza northeastward to East Lake Mary Boulevard at, or in the vicinity of, the entrance to the Orlando Sanford International Airport at Red Cleveland Boulevard.