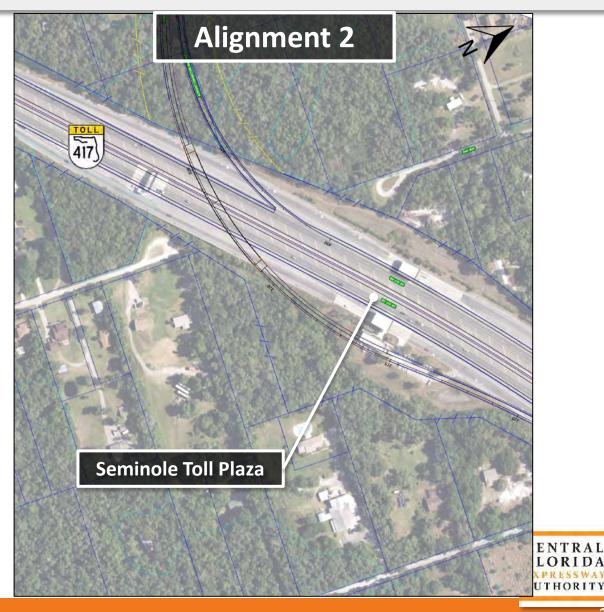

Issues EAG members discussed included:

- Estimated cost of construction
- Water quality and fragmentation in the area
- Protected species, including ospreys, bald eagles, and snail kites
- Preservation of the Lake Jesup area
- Pedestrian traffic to the Boombah Sports Complex
- Further evaluate Alignment 2