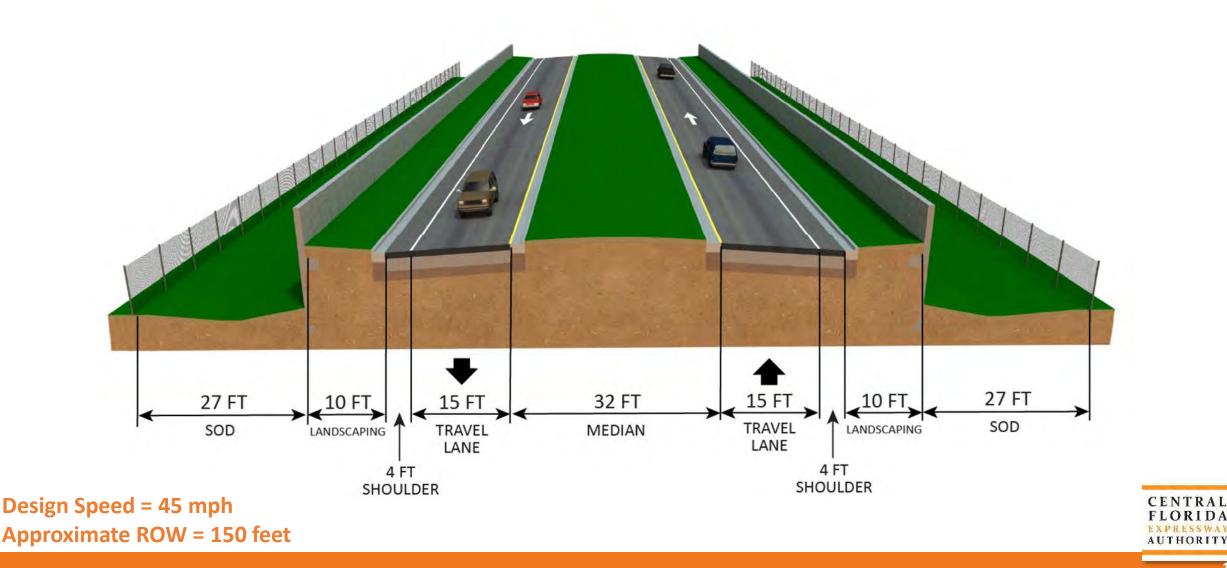

During the future PD&E Study, all four of the refined alignments identified in the CF&M Study will be carried forward for further analysis along with the No-Build Alternative. Additionally, based on stakeholder input, an elevated limited-access alternative along East Lake Mary Boulevard will be analyzed during the future PD&E Study.