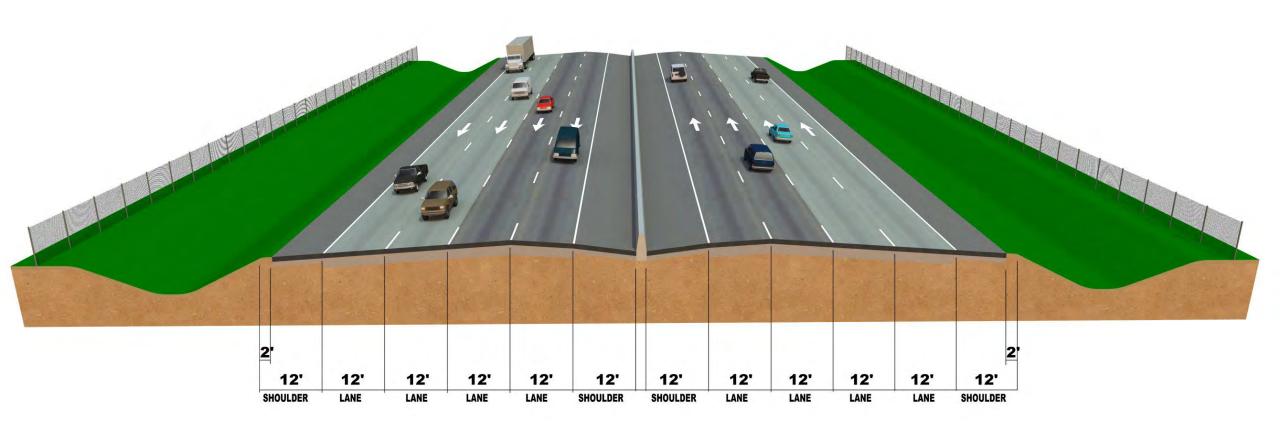

During the future PD&E Study, all four of the refined alignments identified in the CF&M Study will be carried forward for further analysis along with the No-Build Alternative. Additionally, based on stakeholder input, an elevated limited-access alternative along East Lake Mary Boulevard will be analyzed during the future PD&E Study.