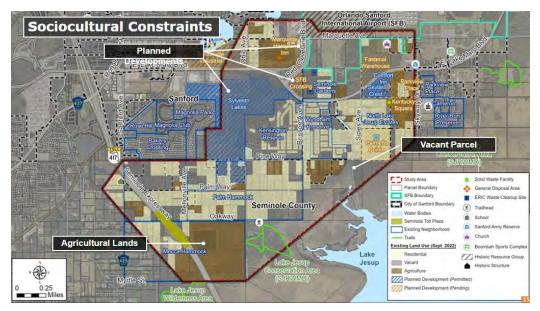

During the presentation, Sunserea Gates discussed the study's background, project development process, advisory group roles, and study schedule. She explained the six initial alignments and the environmental and social constraints within the study area.

Sunserea Gates shared the project development process, the advisory group roles, and project background. She then explained the different alignments being studied, and the

sociocultural and environmental constraints within the study area. She closed the presentation with an overview of the study schedule.

Issues PAG members discussed included:

- Upcoming strategic development plans by the Sanford Airport Authority
- Planned commercial development between Sylvestri Lakes (now known as Concorde), which is a single-family residential development, and Lake Mary Boulevard
- Possible additional planned developments within the study area that have not yet been confirmed