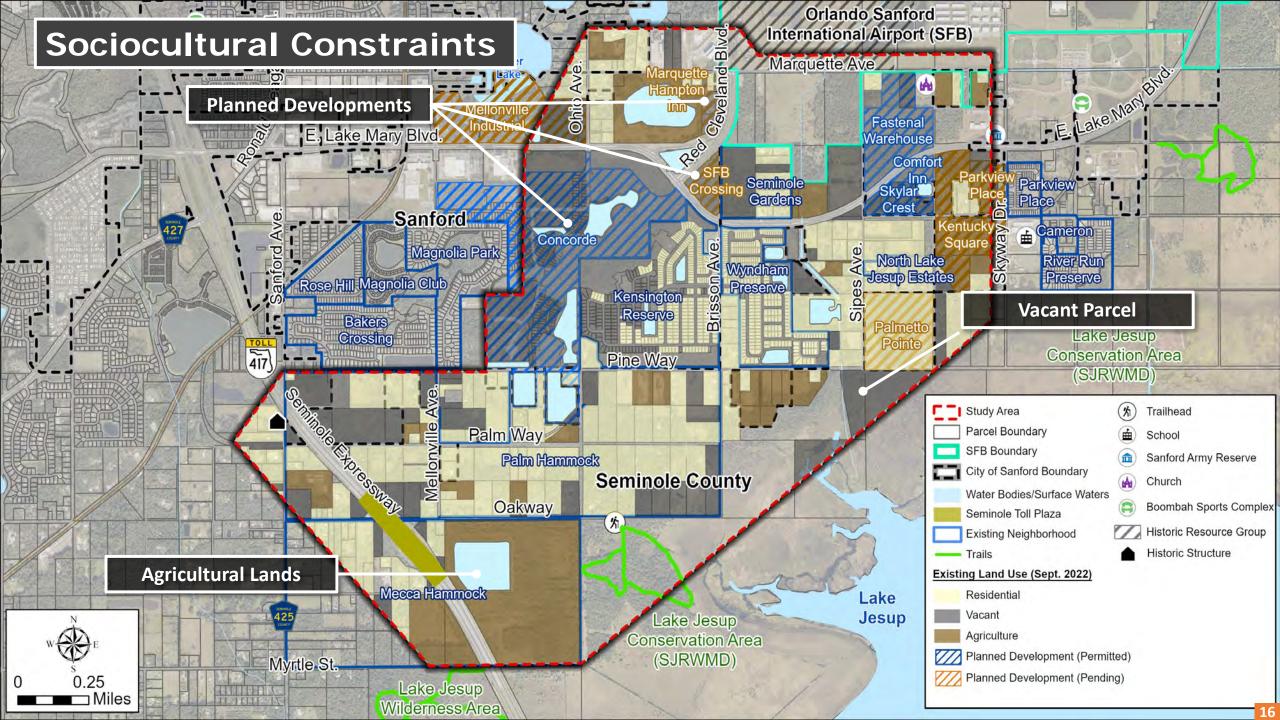

During the presentation, Sunserea Gates discussed the study's background, project development process, advisory group roles, and study schedule. She explained the six initial alignments and the environmental and social constraints within the study area.

Sunserea Gates shared the project development process, the advisory group roles, and project background. She then explained the different alignments being studied, and the

sociocultural and environmental constraints within the study area. She closed the presentation with an overview of the study schedule.