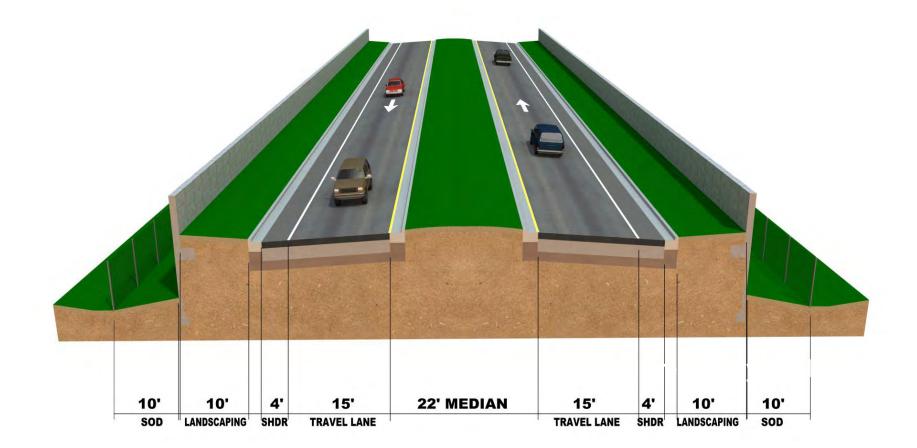

Located in Seminole County, the project study area extends from SR 417 in the vicinity of the Seminole Toll Plaza northeastward to East Lake Mary Boulevard at, or in the vicinity of, the entrance to the Orlando Sanford International Airport at Red Cleveland Boulevard.