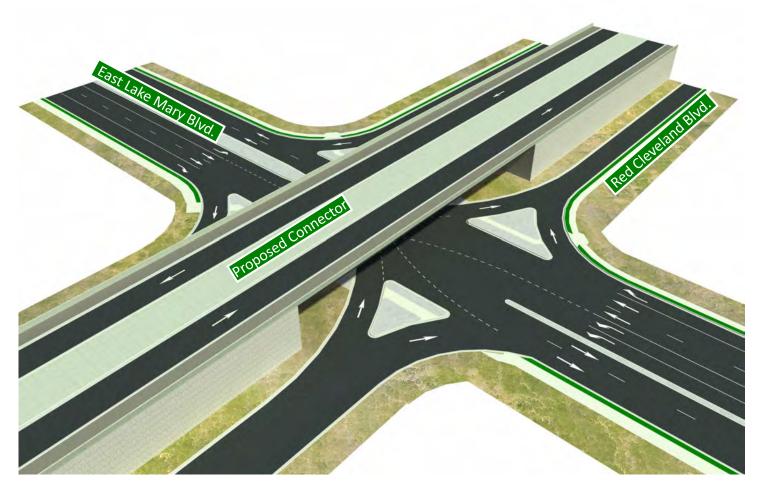

Located in Seminole County, the project study area extends from SR 417 in the vicinity of the Seminole Toll Plaza northeastward to East Lake Mary Boulevard at, or in the vicinity of, the entrance to the Orlando Sanford International Airport at Red Cleveland Boulevard.

During the future PD&E Study, all four of the refined alignments identified in the CF&M Study will be carried forward for further analysis along with the No-Build Alternative. Additionally, based on stakeholder input, an elevated limited-access alternative along East Lake Mary Boulevard will be analyzed during the future PD&E Study.