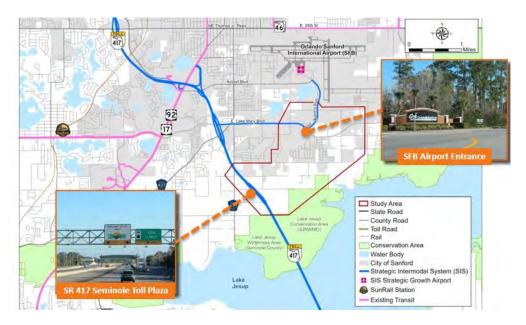

Located in Seminole County, the project study area extends from SR 417 in the vicinity of the Seminole Toll Plaza northeastward to East Lake Mary Boulevard at, or in the vicinity of, the entrance to the Orlando Sanford International Airport at Red Cleveland Boulevard.