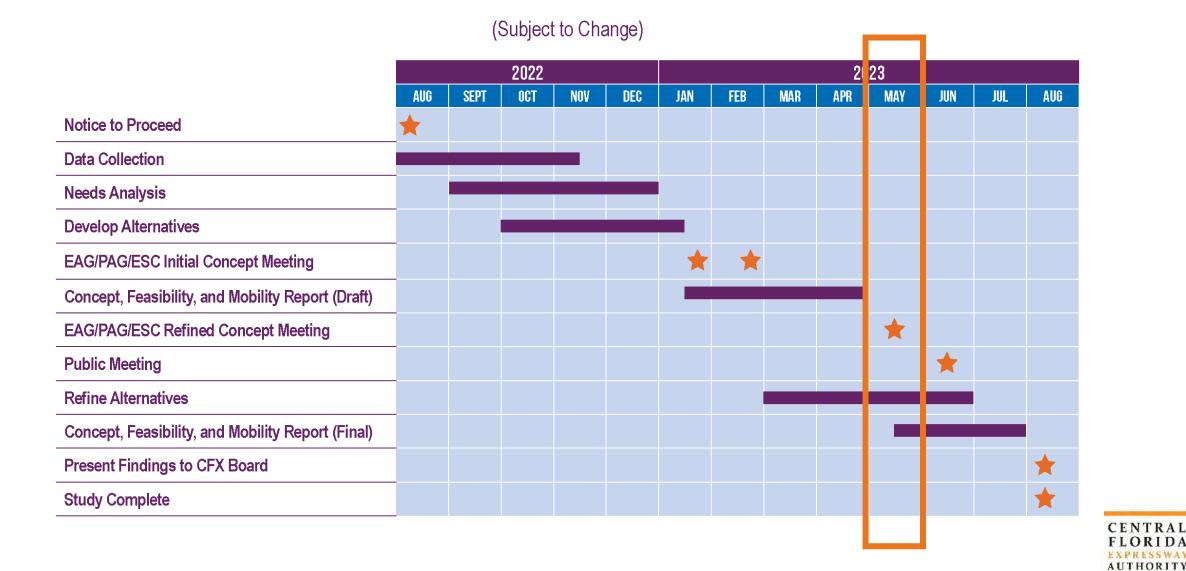

The CF&M study evaluated the feasibility of each mobility option based on engineering, traffic, economic, and environmental evaluations. It was determined that some of the potential alignments are viable in accordance with CFX policies and procedures, and it was approved by the CFX Board to advance to a Project Development and Environment Study for further analysis.

#### CFX Governing Board Meeting

On August 10, 2023, the study team presented the results of the study to the CFX Board and CFX staff recommended to advance the project to a PD&E study. The CFX Board accepted the findings for the Concept, Feasibility, and Mobility Study of the SR 417 (Seminole Expressway) to Orlando Sanford International Airport Connector and approved the project to advance to a PD&E study phase for further analysis.

During the future PD&E Study, all four of the refined alignments identified in the CF&M Study will be carried forward for further analysis along with the No-Build Alternative. Additionally, based on stakeholder input, an elevated limited-access alternative along East Lake Mary Boulevard will be analyzed during the future PD&E Study.