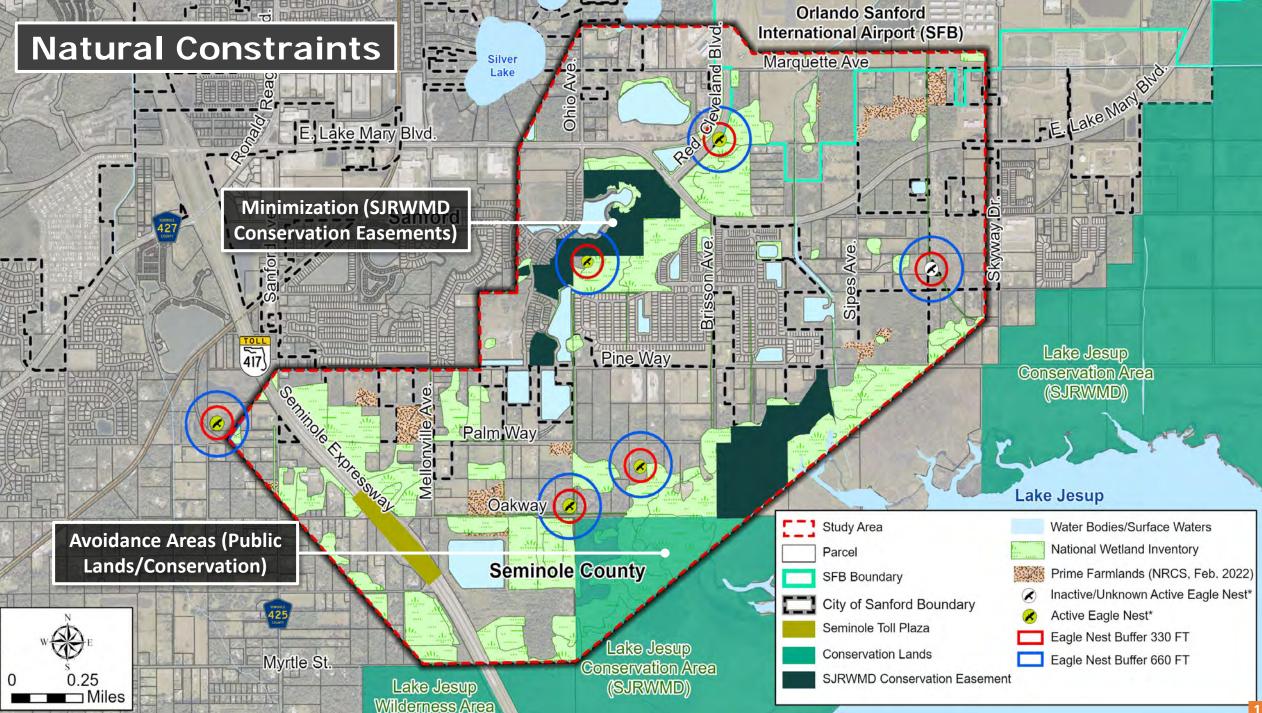

During the presentation, Sunserea Gates discussed the study's background, project development process, advisory group roles, and study schedule. She explained the six initial alignments and the environmental and social constraints within the study area.

Issues EAG members discussed included:

- Estimated cost of construction
- Water quality and fragmentation in the area
- Protected species, including ospreys, bald eagles, and snail kites
- Preservation of the Lake Jesup area
- Pedestrian traffic to the Boombah Sports Complex
- Further evaluate Alignment 2

Sunserea Gates reviewed the study area, the study purpose and need, sociocultural and natural constraints, typical sections, and proposed alignments. She shared that input received from the EAG, Project Advisory Group, CFX's Environmental Stewardship Committee, and stakeholders was used to refine the initial alignments. She then showed the Evaluation Matrix associated with all four potential alignments. Sunserea noted that the total project costs are still under evaluation, but they are anticipated to be between \$144 million and \$161 million.

Issues EAG members discussed included:

- Evaluation of an elevated limited-access expressway along East Lake Mary Boulevard
- Protecting the areas around Lake Jesup
- Preserving the environmentally sensitive areas that may potentially be impacted by the alignment alternatives