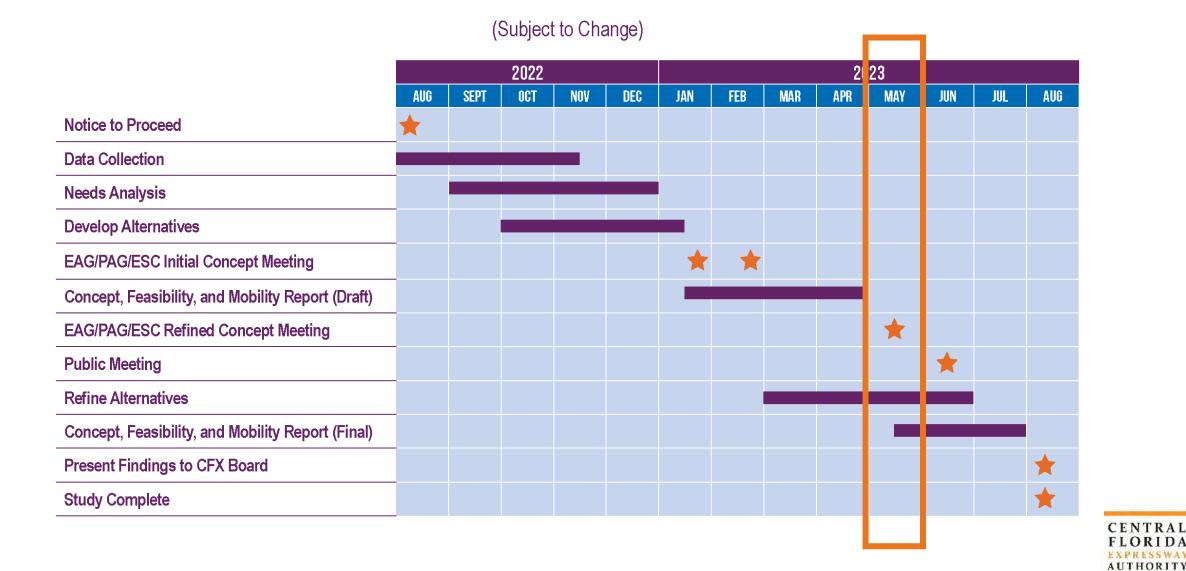

## Section 1 – Introduction

The Central Florida Expressway Authority began a Concept, Feasibility, and Mobility Study in August 2022 of the potential State Road 417 (Seminole Expressway) to Orlando Sanford International Airport Connector. The purpose of this study was to develop and evaluate transportation alternatives that allow for better connectivity and ease future traffic growth in the area and provide a direct connection from SR 417 to the airport.