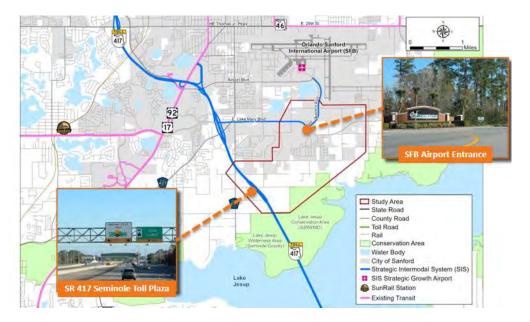

Located in Seminole County, the project study area extends from SR 417 in the vicinity of the Seminole Toll Plaza northeastward to East Lake Mary Boulevard at, or in the vicinity of, the entrance to the Orlando Sanford International Airport at Red Cleveland Boulevard.