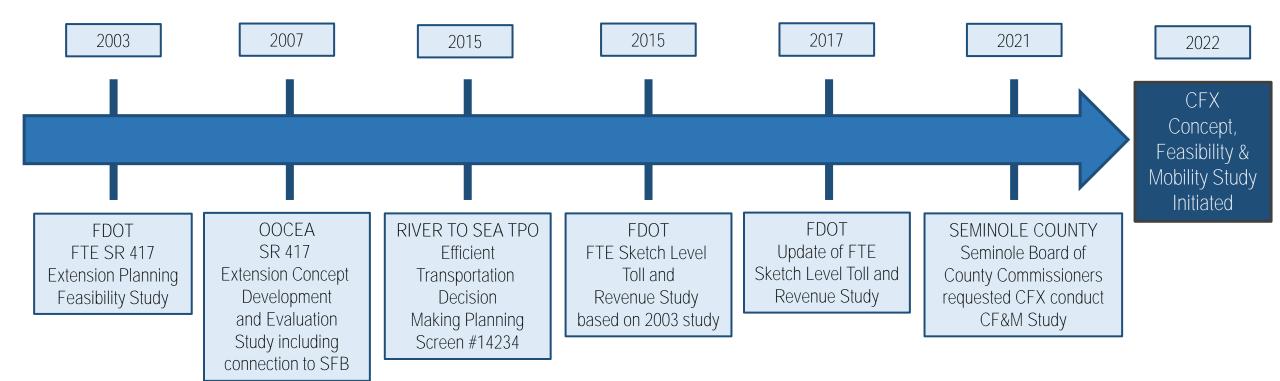

#### **Project Background**

An earlier study, completed in 2007, indicated there was a need to improve access to the airport; however, it was determined that the project was not financially feasible at that time. In 2021, the Seminole Board of County Commissioners requested that CFX conduct another feasibility study to develop and evaluate transportation options for travelers needing a more direct route between SR 417 and the airport.

Located in Seminole County, the project study area extends from SR 417 in the vicinity of the Seminole Toll Plaza northeastward to East Lake Mary Boulevard at, or in the vicinity of, the entrance to the Orlando Sanford International Airport at Red Cleveland Boulevard.