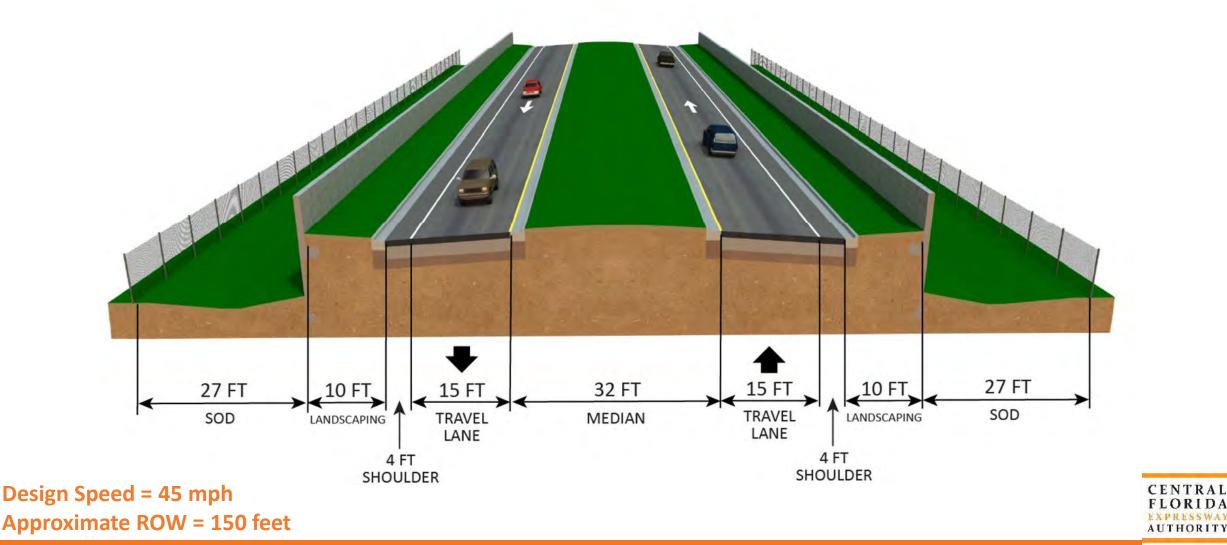

/>Tanks</li> </ul> |  |  |

AUTHORITY

# **Mobility Considerations**

- Regional Coordination
  - Airport Master Plan
  - LYNX
  - SunRail
- Seminole County Trails Master Plan
- Intermodal Connections
  - Park and Rides













# Public and Agency Input

- ✓ Minimize proximity to Lake Jesup Conservation Area
- Avoid/Minimize impacts to SJRWMD conservation easements
- ✓ Review potential future wildlife connectivity
- Identify potential conservation mitigation opportunities
- Minimize wetland involvement at SR 417 interchange and consider elevated structures
- Avoid floodplain involvement and increased flooding
- ✓ Improve water quality
- Provide adequate stormwater management facilities and protect water resources





















# **Proposed Connector Typical Section (2-Lane)**



# **Proposed Connector Bridge Typical Section**



Typical is for local road crossings under 500 ft. in length Design Speed = 45 mph Approximate ROW = 77 feet & 8 inches



# East Lake Mary Blvd. Existing Typical Section



(from Ohio Avenue to Brisson Avenue)



# Proposed Interchange at East Lake Mary Blvd.



Signalized Intersection

- Access to existing roadways maintained
- Full access to East Lake Mary Blvd.
- Improves future intersection operations



Preliminary Rendering

## Proposed Interchange at SR 417













# **Species Involvement**

#### **Protected Species & Habitat**

- Consultation Areas: Florida scrub-jay, Everglade snail kite, crested caracara, and manatee (Lake Jesup).
- Florida Wildlife Corridor: No Impacts
- Potential Species Involvement (medium/high occurren