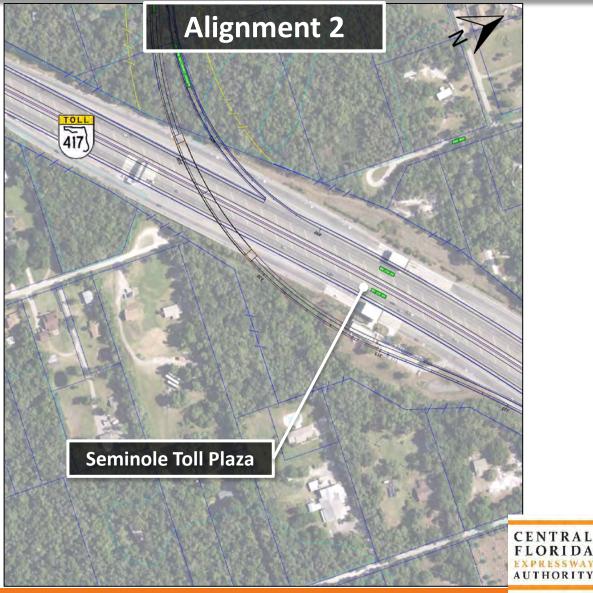

terchange and consider elevated structures
- Avoid floodplain involvement and increased flooding
- ✓ Improve water quality
- Provide adequate stormwater management facilities and protect water resources





















# **Proposed Connector Typical Section (2-Lane)**



# **Proposed Connector Bridge Typical Section**



Typical is for local road crossings under 500 ft. in length Design Speed = 45 mph Approximate ROW = 77 feet & 8 inches



# East Lake Mary Blvd. Existing Typical Section



(from Ohio Avenue to Brisson Avenue)



# Proposed Interchange at East Lake Mary Blvd.



Signalized Intersection

- Access to existing roadways maintained
- Full access to East Lake Mary Blvd.
- Improves future intersection operations



Preliminary Rendering

## Proposed Interchange at SR 417













# **Species Involvement**

#### **Protected Species & Habitat**

- Consultation Areas: Florida scrub-jay, Everglade snail kite, crested caracara, and manatee (Lake Jesup).
- Florida Wildlife Corridor: No Impacts
- Potential Species Involvement (medium/high occurrence):
  - Eastern indigo snake
  - Florida sandhill crane
  - Little blue heron
  - Bald eagle (up to three nests)
  - Florida black bear
  - Gopher tortoise
  - Roseate spoonbill

- Short-tailed snake
- Florida burrowing owl
- Tricolored heron
- Southeastern American kestrel
- Wood stork
- Everglades snail kite











## **Evaluation Matrix**

| Evaluation Matrix