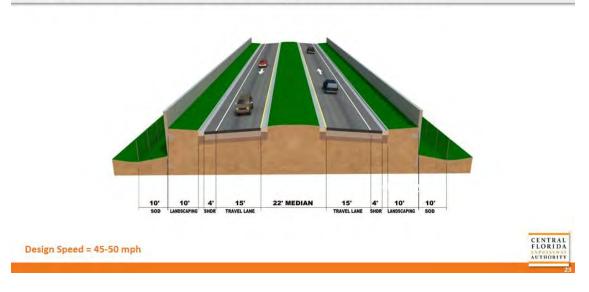

During the presentation, Sunserea Gates discussed the study's background, project development process, advisory group roles, and study schedule. She explained the six initial alignments and the environmental and social constraints within the study area.

Sunserea Gates reviewed the study area, the study purpose and need, sociocultural and natural constraints, typical sections, and proposed alignments. She shared that input received from the EAG, Project Advisory Group, CFX's Environmental Stewardship Committee, and stakeholders was used to refine the initial alignments. She then showed the Evaluation Matrix associated with all four potential alignments. Sunserea noted that the total project costs are still under evaluation, but they are anticipated to be between \$144 million and \$161 million.

Sunserea Gates shared the project development process, the advisory group roles, and project background. She then explained the different alignments being studied, and the

sociocultural and environmental constraints within the study area. She closed the presentation with an overview of the study schedule.