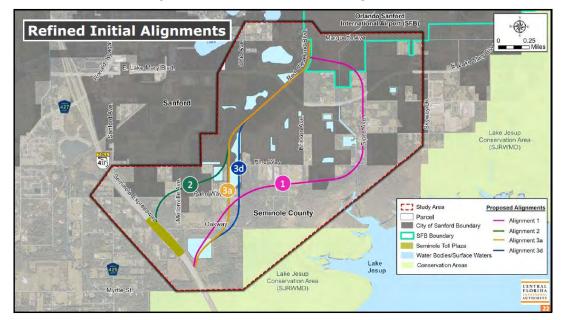

Located in Seminole County, the project study area extends from SR 417 in the vicinity of the Seminole Toll Plaza northeastward to East Lake Mary Boulevard at, or in the vicinity of, the entrance to the Orlando Sanford International Airport at Red Cleveland Boulevard.

During the presentation, Sunserea Gates discussed the study's background, project development process, advisory group roles, and study schedule. She explained the six initial alignments and the environmental and social constraints within the study area.

Sunserea Gates reviewed the study area, the study purpose and need, sociocultural and natural constraints, typical sections, and proposed alignments. She shared that input received from the EAG, Project Advisory Group, CFX's Environmental Stewardship Committee, and stakeholders was used to refine the initial alignments. She then showed the Evaluation Matrix associated with all four potential alignments. Sunserea noted that the total project costs are still under evaluation, but they are anticipated to be between \$144 million and \$161 million.

Sunserea Gates shared the project development process, the advisory group roles, and project background. She then explained the different alignments being studied, and the

sociocultural and environmental constraints within the study area. She closed the presentation with an overview of the study schedule.

Sunserea Gates reviewed the study process and objectives, purpose and need of the project, and advisory group roles. She explained that multiple alignments were considered during the initial stages of alignment development. Input received from the EAG, PAG and the CFX Environmental Stewardship Committee was used to refine the initial alignments.

During the future PD&E Study, all four of the refined alignments identified in the CF&M Study will be carried forward for further analysis along with the No-Build Alternative. Additionally, based on stakeholder input, an elevated limited-access alternative along East Lake Mary Boulevard will be analyzed during the future PD&E Study.