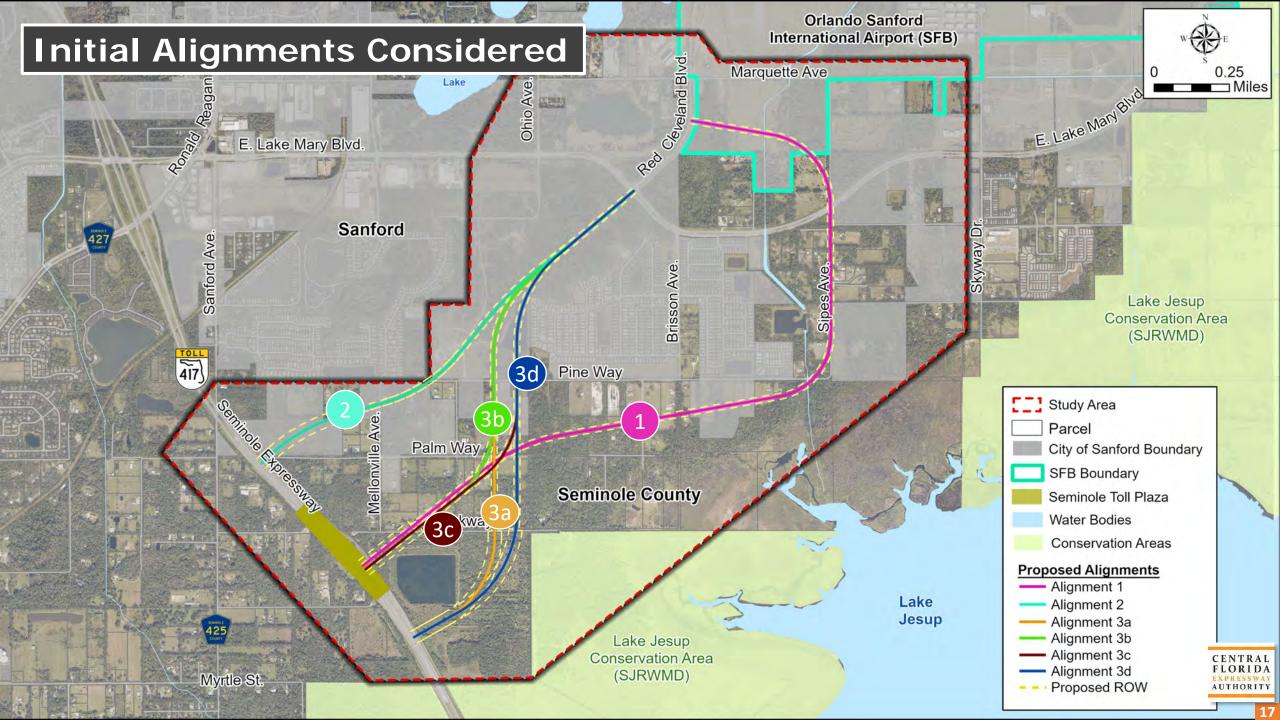

During the presentation, Sunserea Gates discussed the study's background, project development process, advisory group roles, and study schedule. She explained the six initial alignments and the environmental and social constraints within the study area.

Sunserea Gates reviewed the study area, the study purpose and need, sociocultural and natural constraints, typical sections, and proposed alignments. She shared that input received from the EAG, Project Advisory Group, CFX's Environmental Stewardship Committee, and stakeholders was used to refine the initial alignments. She then showed the Evaluation Matrix associated with all four potential alignments. Sunserea noted that the total project costs are still under evaluation, but they are anticipated to be between \$144 million and \$161 million.

Sunserea Gates shared the project development process, the advisory group roles, and project background. She then explained the different alignments being studied, and the

sociocultural and environmental constraints within the study area. She closed the presentation with an overview of the study schedule.

Sunserea Gates reviewed the study process and objectives, purpose and need of the project, and advisory group roles. She explained that multiple alignments were considered during the initial stages of alignment development. Input received from the EAG, PAG and the CFX Environmental Stewardship Committee was used to refine the initial alignments.