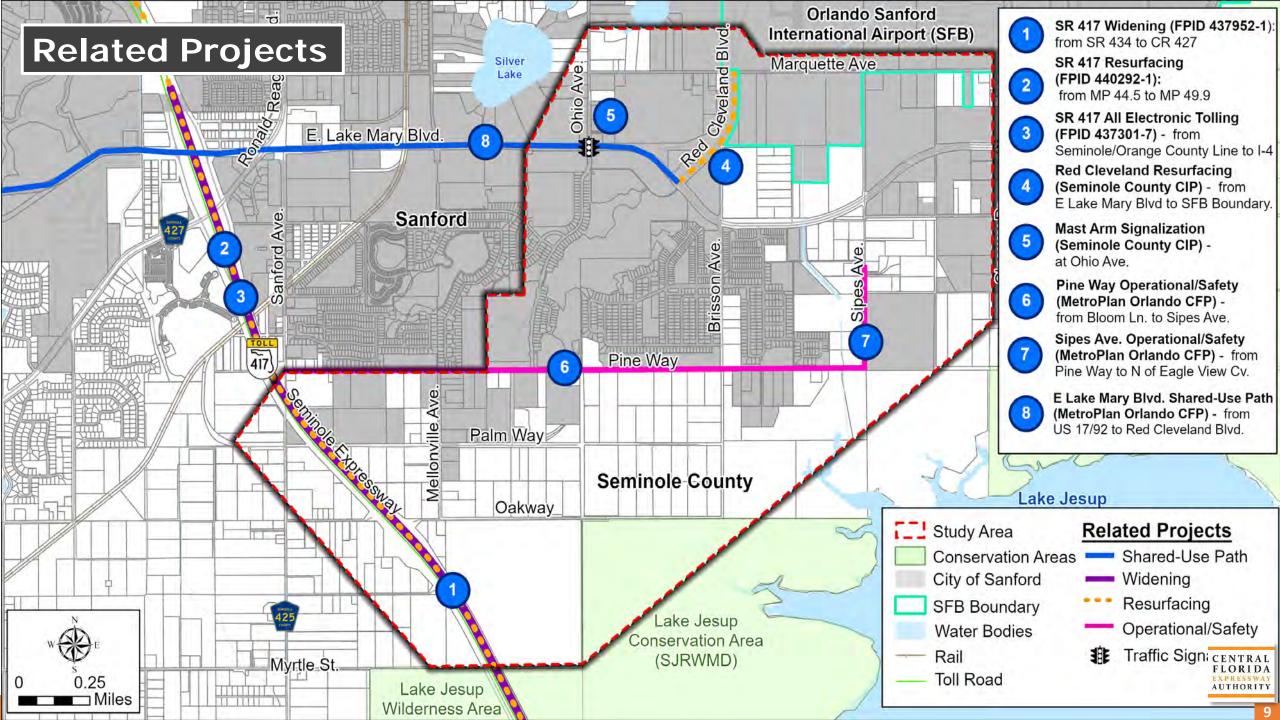

Located in Seminole County, the project study area extends from SR 417 in the vicinity of the Seminole Toll Plaza northeastward to East Lake Mary Boulevard at, or in the vicinity of, the entrance to the Orlando Sanford International Airport at Red Cleveland Boulevard.

Issues PAG members discussed included:

- Continued coordination with Florida's Turnpike Enterprise regarding the future toll gantries and traffic
- The need for ongoing communication with the City of Sanford about the planned future developments in the area
- Alignment 1's potential impacts to the Sanford Airport's Runway Protection Zone and the need for ongoing coordination

Formal presentations were made to local officials, agencies, municipalities, and boards to gain input and to provide study updates as follows:

- November 30, 2022, Florida's Turnpike Enterprise: The purpose of this meeting was to explain the goals of the CF&M study and present data collection and traffic information to FTE.
- December 6, 2022, Seminole County Planning and Development: The purpose of this meeting was to give a project overview to Seminole County, and to review the planned developments in the area that may need to be considered in the study alignments.
- February 10, 2023, Sanford Airport Authority: The purpose of this meeting was to provide an update regarding the study's status, refined alignments, constraints and to discuss any potential feedback on the alignments.
- May 1, 2023, City of Sanford Planning Division: The purpose of this meeting was to give an overview of the CF&M study, including the refined alignments based on EAG/PAG input. The City of Sanford provided an update to the planned developments (permitted and pending) in the area.
- May 8, 2023, City of Sanford Commission: Glenn Pressimone and Sunserea Gates gave a PowerPoint presentation about the study and informed the commissioners of the upcoming public meeting at Millennium Middle School.
- May 23, 2023, Seminole County Board of County Commissioners: Sunserea Gates gave a PowerPoint presentation about the study and responded to questions and comments by board members.
- June 6, 2023, Sanford Airport Authority: The CF&M study team gave a presentation to the SAA Board about the study and shared details about the upcoming public meeting.

During the future PD&E Study, all four of the refined alignments identified in the CF&M Study will be carried forward for further analysis along with the No-Build Alternative. Additionally, based on stakeholder input, an elevated limited-access alternative along East Lake Mary Boulevard will be analyzed during the future PD&E Study.