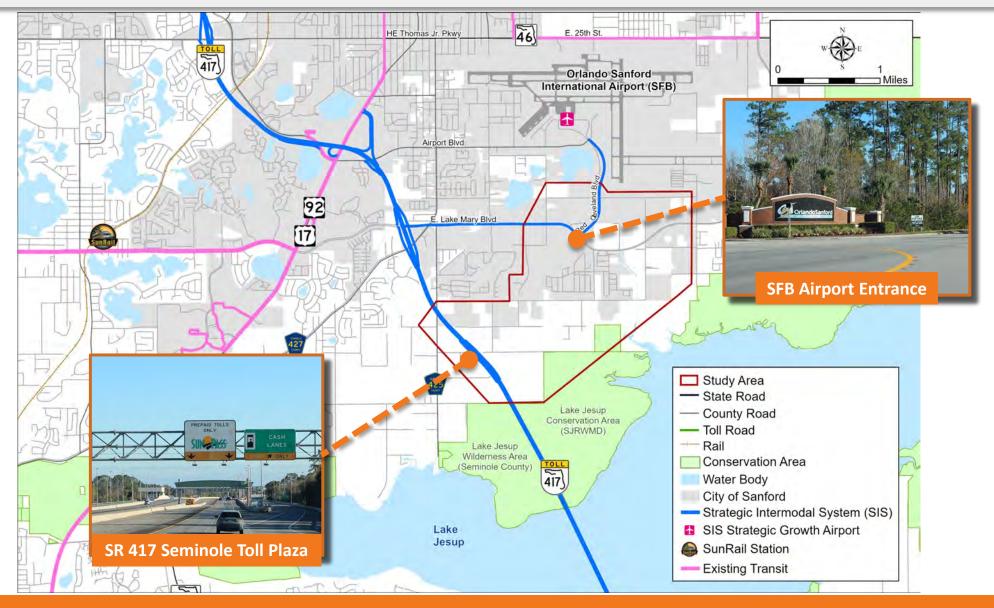

Located in Seminole County, the project study area extends from SR 417 in the vicinity of the Seminole Toll Plaza northeastward to East Lake Mary Boulevard at, or in the vicinity of, the entrance to the Orlando Sanford International Airport at Red Cleveland Boulevard.