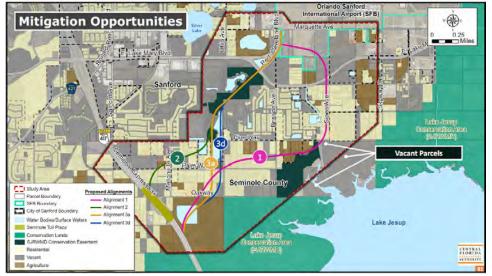

Located in Seminole County, the project study area extends from SR 417 in the vicinity of the Seminole Toll Plaza northeastward to East Lake Mary Boulevard at, or in the vicinity of, the entrance to the Orlando Sanford International Airport at Red Cleveland Boulevard.

Issues EAG members discussed included:

- Estimated cost of construction
- Water quality and fragmentation in the area
- Protected species, including ospreys, bald eagles, and snail kites
- Preservation of the Lake Jesup area
- Pedestrian traffic to the Boombah Sports Complex
- Further evaluate Alignment 2

Issues EAG members discussed included:

- Evaluation of an elevated limited-access expressway along East Lake Mary Boulevard
- Protecting the areas around Lake Jesup
- Preserving the environmentally sensitive areas that may potentially be impacted by the alignment alternatives