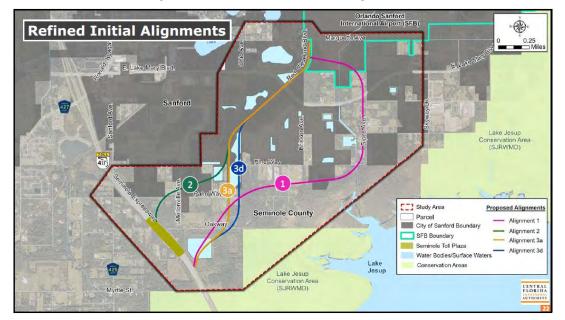

During the presentation, Sunserea Gates discussed the study's background, project development process, advisory group roles, and study schedule. She explained the six initial alignments and the environmental and social constraints within the study area.

Issues EAG members discussed included:

- Estimated cost of construction
- Water quality and fragmentation in the area
- Protected species, including ospreys, bald eagles, and snail kites
- Preservation of the Lake Jesup area
- Pedestrian traffic to the Boombah Sports Complex
- Further evaluate Alignment 2

Sunserea Gates reviewed the study area, the study purpose and need, sociocultural and natural constraints, typical sections, and proposed alignments. She shared that input received from the EAG, Project Advisory Group, CFX's Environmental Stewardship Committee, and stakeholders was used to refine the initial alignments. She then showed the Evaluation Matrix associated with all four potential alignments. Sunserea noted that the total project costs are still under evaluation, but they are anticipated to be between \$144 million and \$161 million.

Issues EAG members discussed included:

- Evaluation of an elevated limited-access expressway along East Lake Mary Boulevard
- Protecting the areas around Lake Jesup
- Preserving the environmentally sensitive areas that may potentially be impacted by the alignment alternatives

Sunserea Gates shared the project development process, the advisory group roles, and project background. She then explained the different alignments being studied, and the

sociocultural and environmental constraints within the study area. She closed the presentation with an overview of the study schedule.

Sunserea Gates reviewed the study process and objectives, purpose and need of the project, and advisory group roles. She explained that multiple alignments were considered during the initial stages of alignment development. Input received from the EAG, PAG and the CFX Environmental Stewardship Committee was used to refine the initial alignments.

At the conclusion of the presentation, Sunserea showed the Evaluation Matrix associated with all four alignments and noted that project costs are anticipated to be between \$144 million and \$161 million. She closed the presentation with an overview of the study schedule.

During the future PD&E Study, all four of the refined alignments identified in the CF&M Study will be carried forward for further analysis along with the No-Build Alternative. Additionally, based on stakeholder input, an elevated limited-access alternative along East Lake Mary Boulevard will be analyzed during the future PD&E Study.