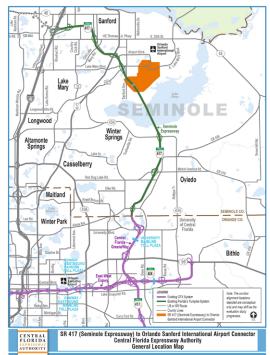

## Section 1 – Introduction

The Central Florida Expressway Authority began a Concept, Feasibility, and Mobility Study in August 2022 of the potential State Road 417 (Seminole Expressway) to Orlando Sanford International Airport Connector. The purpose of this study was to develop and evaluate transportation alternatives that allow for better connectivity and ease future traffic growth in the area and provide a direct connection from SR 417 to the airport.

Located in Seminole County, the project study area extends from SR 417 in the vicinity of the Seminole Toll Plaza northeastward to East Lake Mary Boulevard at, or in the vicinity of, the entrance to the Orlando Sanford International Airport at Red Cleveland Boulevard.