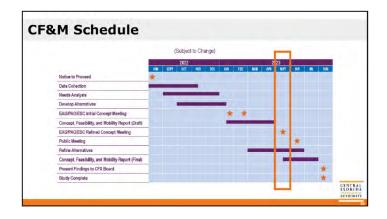

During the presentation, Sunserea Gates discussed the study's background, project development process, advisory group roles, and study schedule. She explained the six initial alignments and the environmental and social constraints within the study area.

Sunserea Gates shared the project development process, the advisory group roles, and project background. She then explained the different alignments being studied, and the

sociocultural and environmental constraints within the study area. She closed the presentation with an overview of the study schedule.

Sunserea Gates reviewed the study process and objectives, purpose and need of the project, and advisory group roles. She explained that multiple alignments were considered during the initial stages of alignment development. Input received from the EAG, PAG and the CFX Environmental Stewardship Committee was used to refine the initial alignments.