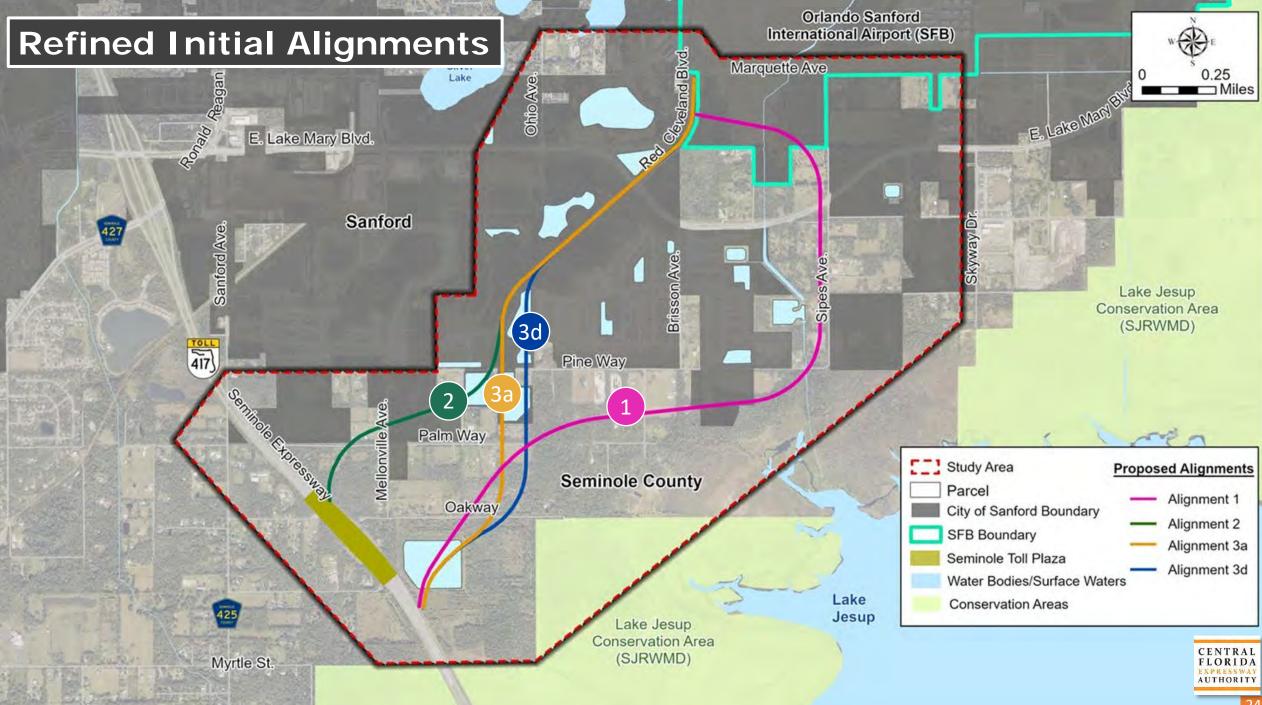

During the presentation, Sunserea Gates discussed the study's background, project development process, advisory group roles, and study schedule. She explained the six initial alignments and the environmental and social constraints within the study area.

Sunserea Gates reviewed the study area, the study purpose and need, sociocultural and natural constraints, typical sections, and proposed alignments. She shared that input received from the EAG, Project Advisory Group, CFX's Environmental Stewardship Committee, and stakeholders was used to refine the initial alignments. She then showed the Evaluation Matrix associated with all four potential alignments. Sunserea noted that the total project costs are still under evaluation, but they are anticipated to be between \$144 million and \$161 million.

Sunserea Gates shared the project development process, the advisory group roles, and project background. She then explained the different alignments being studied, and the

sociocultural and environmental constraints within the study area. She closed the presentation with an overview of the study schedule.

Sunserea Gates reviewed the study process and objectives, purpose and need of the project, and advisory group roles. She explained that multiple alignments were considered during the initial stages of alignment development. Input received from the EAG, PAG and the CFX Environmental Stewardship Committee was used to refine the initial alignments.

At the conclusion of the presentation, Sunserea showed the Evaluation Matrix associated with all four alignments and noted that project costs are anticipated to be between \$144 million and \$161 million. She closed the presentation with an overview of the study schedule.

During the future PD&E Study, all four of the refined alignments identified in the CF&M Study will be carried forward for further analysis along with the No-Build Alternative. Additionally, based on stakeholder input, an elevated limited-access alternative along East Lake Mary Boulevard will be analyzed during the future PD&E Study.