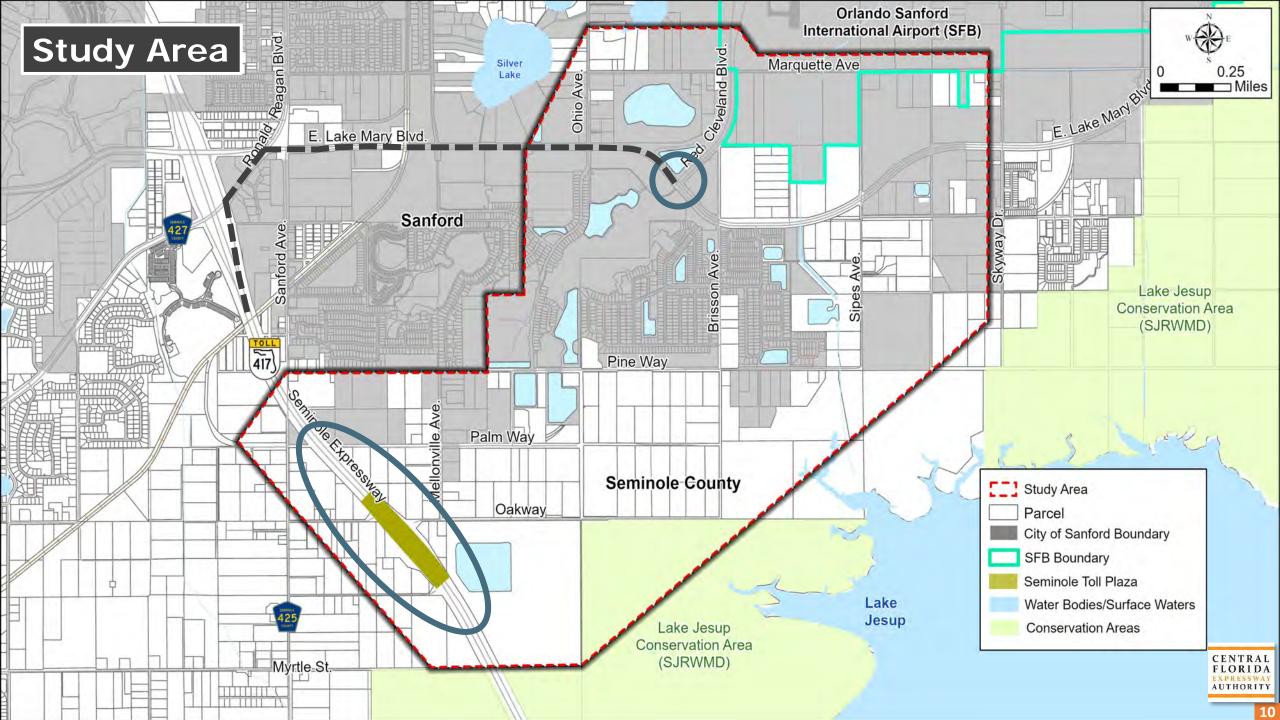

Located in Seminole County, the project study area extends from SR 417 in the vicinity of the Seminole Toll Plaza northeastward to East Lake Mary Boulevard at, or in the vicinity of, the entrance to the Orlando Sanford International Airport at Red Cleveland Boulevard.