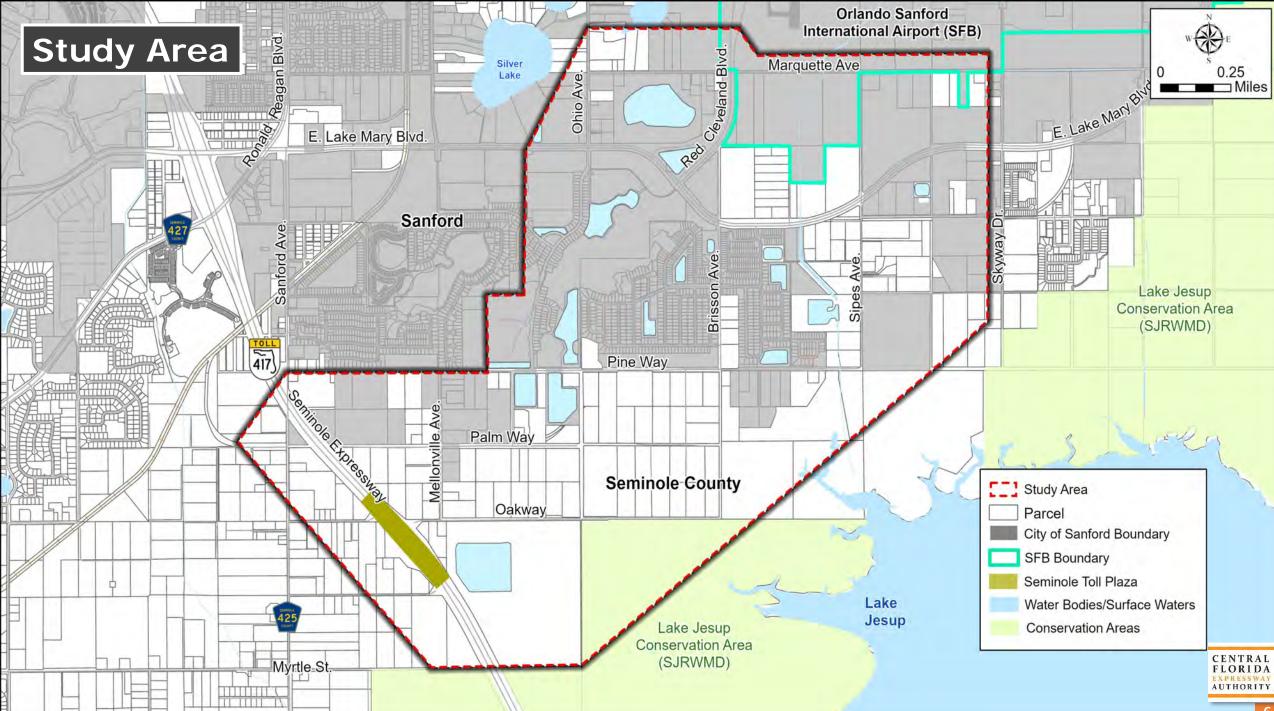

Located in Seminole County, the project study area extends from SR 417 in the vicinity of the Seminole Toll Plaza northeastward to East Lake Mary Boulevard at, or in the vicinity of, the entrance to the Orlando Sanford International Airport at Red Cleveland Boulevard.