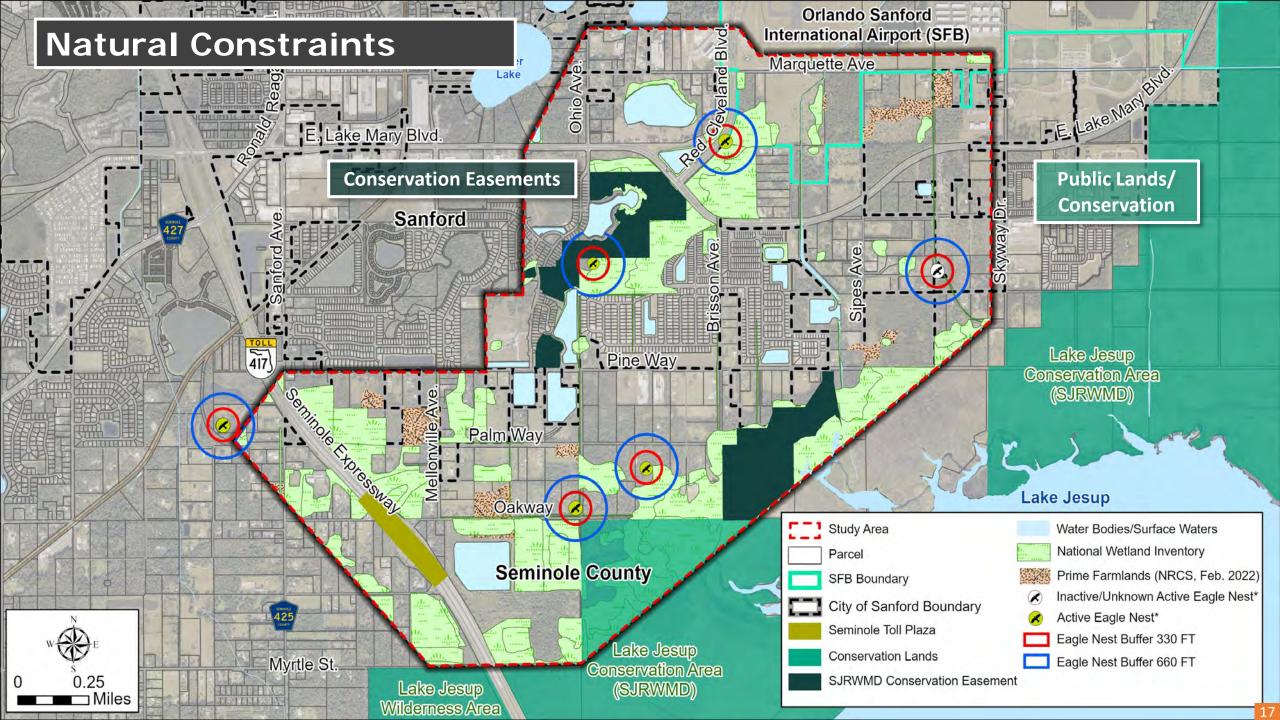

Issues EAG members discussed included:

- Estimated cost of construction
- Water quality and fragmentation in the area
- Protected species, including ospreys, bald eagles, and snail kites
- Preservation of the Lake Jesup area
- Pedestrian traffic to the Boombah Sports Complex
- Further evaluate Alignment 2

Issues EAG members discussed included:

- Evaluation of an elevated limited-access expressway along East Lake Mary Boulevard
- Protecting the areas around Lake Jesup
- Preserving the environmentally sensitive areas that may potentially be impacted by the alignment alternatives

- Speaker 1: Kenneth Wharry Resident of Kensington Reserve. He stated he was
  impressed with the area's roadways but does not believe the proposed SR 417 to
  Orlando Sanford International Airport Connector is up to that same caliber. He stated
  the design will only transfer the traffic problem on Lake Mary Boulevard eastward to
  the airport. He urged other designs to meet the needs of the area's traffic problem,
  specifically on Lake Mary Boulevard.
- Speaker 2: Erica Thims President of the Kensington Reserve Homeowners' Association. She stated there are already flooding issues in her neighborhood, and that the St. Johns River Water Management District (SJRWMD) is currently working on a watershed study of the area. She urged CFX to hold off on making any voting decisions on the airport connector until the study by the SJRWMD is complete. She also said there are three viable bald eagle nests in the conservation area that will likely be affected by this roadway, should it progress to construction. She asked how CFX will cover the cost of the connector and stated the airport traffic is not the problem – Lake Mary Boulevard is the problem.
- Speaker 3: Frank loppolo A Board Director for the Sanford Airport Authority. He stated that he is in strong support of the airport connector because of how vital the airport is to the area's economy. He also said the connector represents the area's future and is