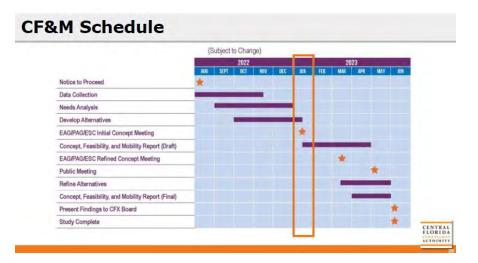

Sunserea Gates reviewed the study area, the study purpose and need, sociocultural and natural constraints, typical sections, and proposed alignments. She shared that input received from the EAG, Project Advisory Group, CFX's Environmental Stewardship Committee, and stakeholders was used to refine the initial alignments. She then showed the Evaluation Matrix associated with all four potential alignments. Sunserea noted that the total project costs are still under evaluation, but they are anticipated to be between \$144 million and \$161 million.

At the conclusion of the presentation, Sunserea showed the Evaluation Matrix associated with all four alignments and noted that project costs are anticipated to be between \$144 million and \$161 million. She closed the presentation with an overview of the study schedule.