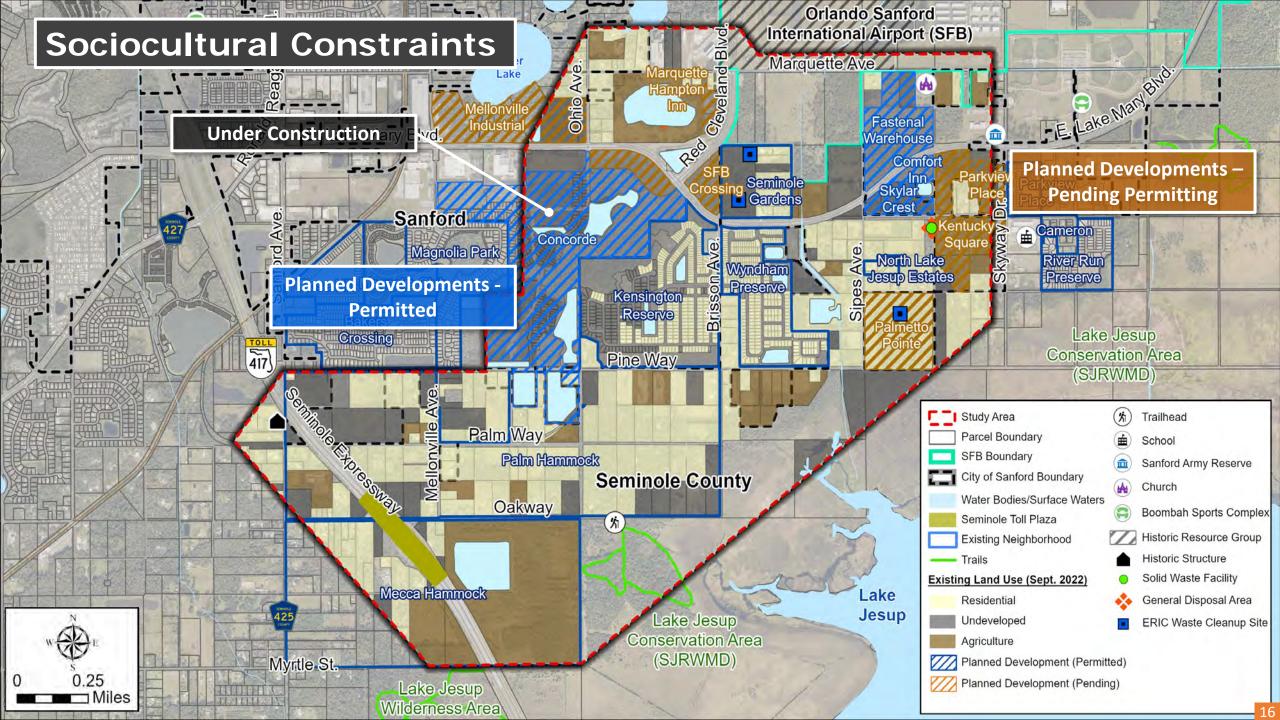

Issues PAG members discussed included:

- Upcoming strategic development plans by the Sanford Airport Authority
- Planned commercial development between Sylvestri Lakes (now known as Concorde), which is a single-family residential development, and Lake Mary Boulevard
- Possible additional planned developments within the study area that have not yet been confirmed

Issues PAG members discussed included:

- Continued coordination with Florida's Turnpike Enterprise regarding the future toll gantries and traffic
- The need for ongoing communication with the City of Sanford about the planned future developments in the area
- Alignment 1's potential impacts to the Sanford Airport's Runway Protection Zone and the need for ongoing coordination

Formal presentations were made to local officials, agencies, municipalities, and boards to gain input and to provide study updates as follows:

- November 30, 2022, Florida's Turnpike Enterprise: The purpose of this meeting was to explain the goals of the CF&M study and present data collection and traffic information to FTE.
- December 6, 2022, Seminole County Planning and Development: The purpose of this meeting was to give a project overview to Seminole County, and to review the planned developments in the area that may need to be considered in the study alignments.
- February 10, 2023, Sanford Airport Authority: The purpose of this meeting was to provide an update regarding the study's status, refined alignments, constraints and to discuss any potential feedback on the alignments.
- May 1, 2023, City of Sanford Planning Division: The purpose of this meeting was to give an overview of the CF&M study, including the refined alignments based on EAG/PAG input. The City of Sanford provided an update to the planned developments (permitted and pending) in the area.
- May 8, 2023, City of Sanford Commission: Glenn Pressimone and Sunserea Gates gave a PowerPoint presentation about the study and informed the commissioners of the upcoming public meeting at Millennium Middle School.
- May 23, 2023, Seminole County Board of County Commissioners: Sunserea Gates gave a PowerPoint presentation about the study and responded to questions and comments by board members.
- June 6, 2023, Sanford Airport Authority: The CF&M study team gave a presentation to the SAA Board about the study and shared details about the upcoming public meeting.