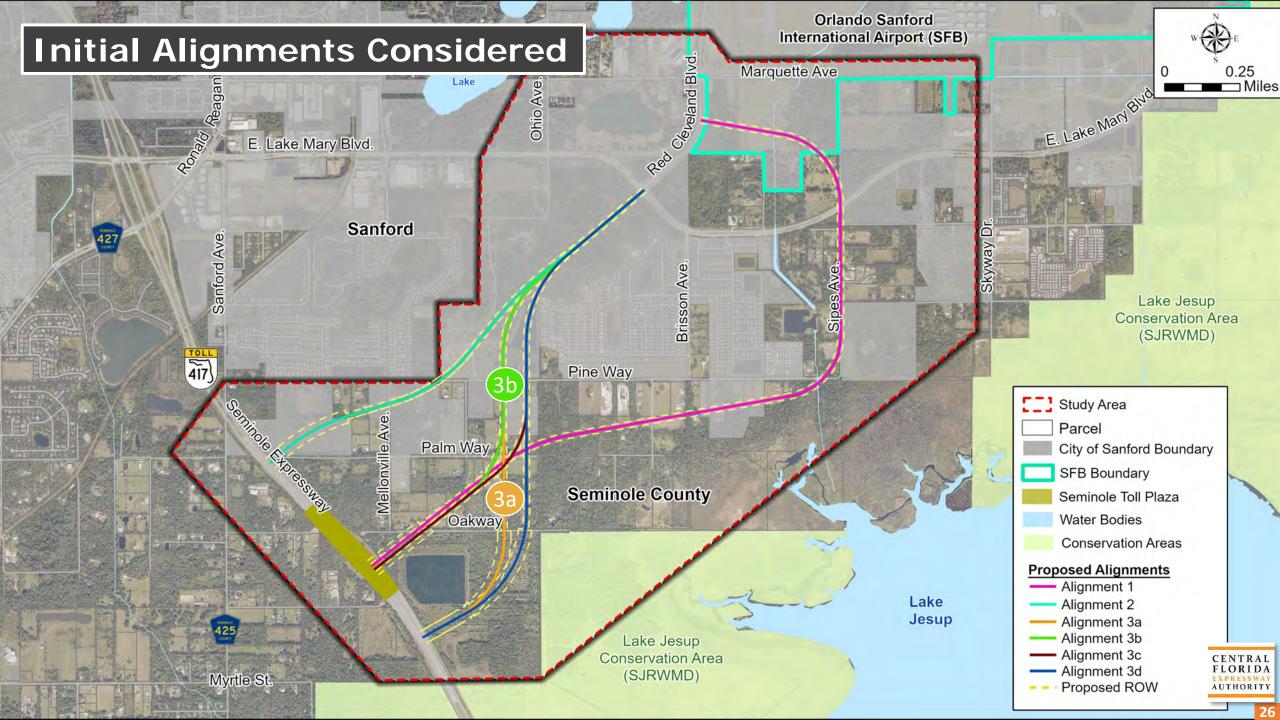

During the presentation, Sunserea Gates discussed the study's background, project development process, advisory group roles, and study schedule. She explained the six initial alignments and the environmental and social constraints within the study area.

Sunserea Gates reviewed the study area, the study purpose and need, sociocultural and natural constraints, typical sections, and proposed alignments. She shared that input received from the EAG, Project Advisory Group, CFX's Environmental Stewardship Committee, and stakeholders was used to refine the initial alignments. She then showed the Evaluation Matrix associated with all four potential alignments. Sunserea noted that the total project costs are still under evaluation, but they are anticipated to be between \$144 million and \$161 million.

Sunserea Gates shared the project development process, the advisory group roles, and project background. She then explained the different alignments being studied, and the

sociocultural and environmental constraints within the study area. She closed the presentation with an overview of the study schedule.