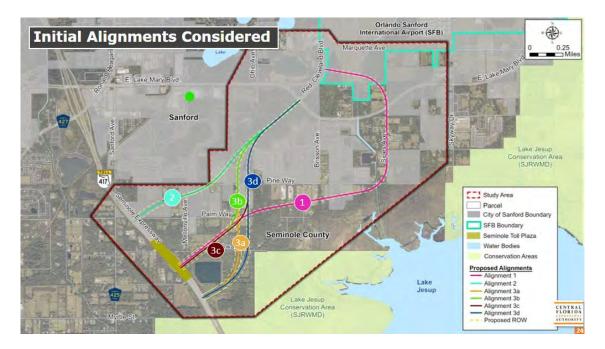

During the presentation, Sunserea Gates discussed the study's background, project development process, advisory group roles, and study schedule. She explained the six initial alignments and the environmental and social constraints within the study area.

Sunserea Gates reviewed the study area, the study purpose and need, sociocultural and natural constraints, typical sections, and proposed alignments. She shared that input received from the EAG, Project Advisory Group, CFX's Environmental Stewardship Committee, and stakeholders was used to refine the initial alignments. She then showed the Evaluation Matrix associated with all four potential alignments. Sunserea noted that the total project costs are still under evaluation, but they are anticipated to be between \$144 million and \$161 million.

Sunserea Gates shared the project development process, the advisory group roles, and project background. She then explained the different alignments being studied, and the

sociocultural and environmental constraints within the study area. She closed the presentation with an overview of the study schedule.

Sunserea Gates reviewed the study process and objectives, purpose and need of the project, and advisory group roles. She explained that multiple alignments were considered during the initial stages of alignment development. Input received from the EAG, PAG and the CFX Environmental Stewardship Committee was used to refine the initial alignments.

During the future PD&E Study, all four of the refined alignments identified in the CF&M Study will be carried forward for further analysis along with the No-Build Alternative. Additionally, based on stakeholder input, an elevated limited-access alternative along East Lake Mary Boulevard will be analyzed during the future PD&E Study.