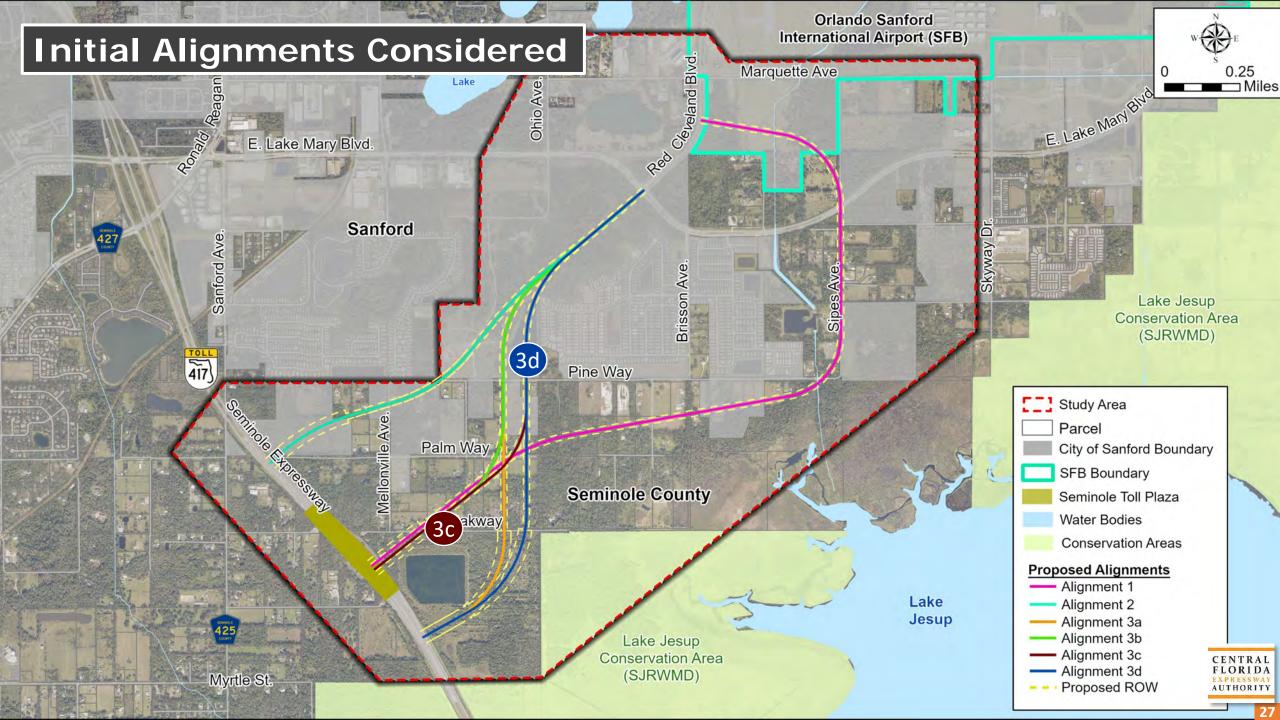

During the presentation, Sunserea Gates discussed the study's background, project development process, advisory group roles, and study schedule. She explained the six initial alignments and the environmental and social constraints within the study area.

Sunserea Gates reviewed the study area, the study purpose and need, sociocultural and natural constraints, typical sections, and proposed alignments. She shared that input received from the EAG, Project Advisory Group, CFX's Environmental Stewardship Committee, and stakeholders was used to refine the initial alignments. She then showed the Evaluation Matrix associated with all four potential alignments. Sunserea noted that the total project costs are still under evaluation, but they are anticipated to be between \$144 million and \$161 million.

Sunserea Gates shared the project development process, the advisory group roles, and project background. She then explained the different alignments being studied, and the

sociocultural and environmental constraints within the study area. She closed the presentation with an overview of the study schedule.