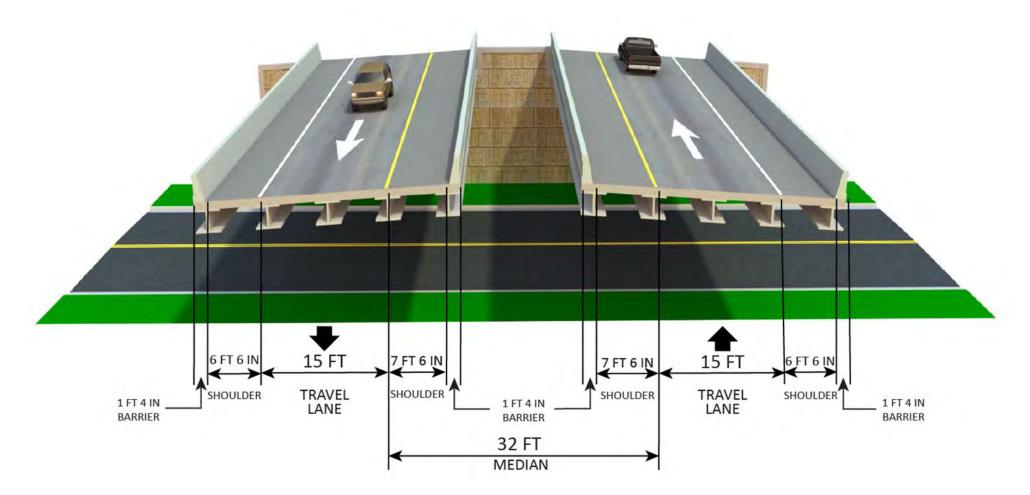

Considerations**

- Regional Coordination
  - Airport Master Plan
  - LYNX
  - SunRail
- Seminole County Trails Master Plan
- Intermodal Connections
  - Park and Rides













# Public and Agency Input

- ✓ Minimize proximity to Lake Jesup Conservation Area
- Avoid/Minimize impacts to SJRWMD conservation easements
- ✓ Review potential future wildlife connectivity
- Identify potential conservation mitigation opportunities
- Minimize wetland involvement at SR 417 interchange and consider elevated structures
- Avoid floodplain involvement and increased flooding
- ✓ Improve water quality
- Provide adequate stormwater management facilities and protect water resources





















# **Proposed Connector Typical Section (2-Lane)**



# **Proposed Connector Bridge Typical Section**



Typical is for local road crossings under 500 ft. in length Design Speed = 45 mph Approximate ROW = 77 feet & 8 inches



# East Lake Mary Blvd. Existing Typical Section



(from Ohio Avenue to Brisson Avenue)



# Proposed Interchange at East Lake Mary Blvd.



Signalized Intersection

- Access to existing roadways maintained
- Full access to East Lake Mary Blvd.
- Improves future intersection operations



Preliminary Rendering

## Proposed Interchange at SR 417













# **Species Involvement**

#### **Protected Species & Habitat**

- Consultation Areas: Florida scrub-jay, Everglade snail kite, crested caracara, and manatee (Lake Jesup).
- Florida Wildlife Corridor: No Impacts
- Potential Species Involvement (medium/high occurrence):
  - Eastern indigo snake
  - Florida sandhill