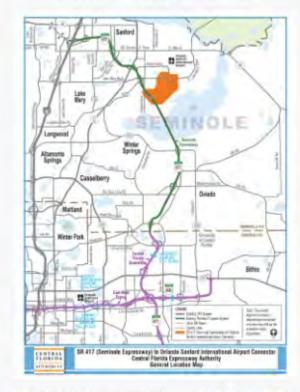

Located in Seminole County, the project study area extends from SR 417 in the vicinity of the Seminole Toll Plaza northeastward to East Lake Mary Boulevard at, or in the vicinity of, the entrance to the Orlando Sanford International Airport at Red Cleveland Boulevard.