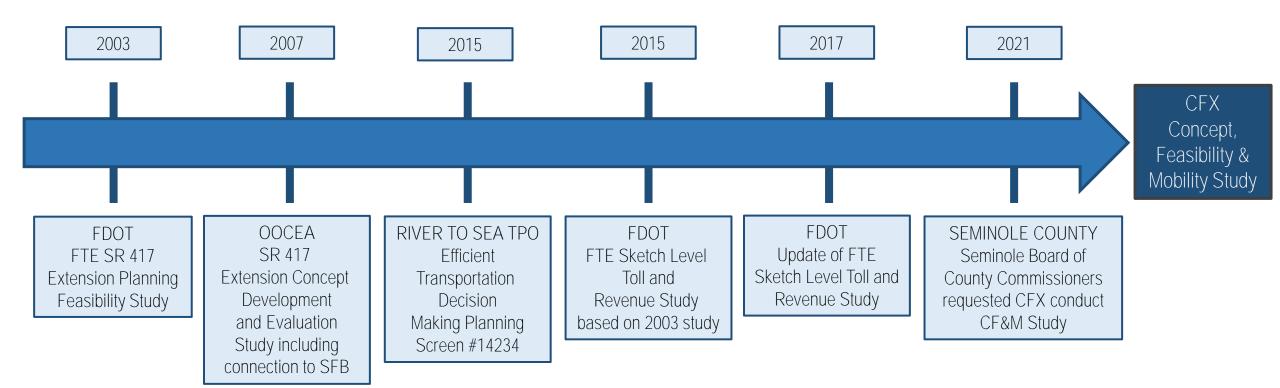

#### **Project Background**

An earlier study, completed in 2007, indicated there was a need to improve access to the airport; however, it was determined that the project was not financially feasible at that time. In 2021, the Seminole Board of County Commissioners requested that CFX conduct another feasibility study to develop and evaluate transportation options for travelers needing a more direct route between SR 417 and the airport.

Located in Seminole County, the project study area extends from SR 417 in the vicinity of the Seminole Toll Plaza northeastward to East Lake Mary Boulevard at, or in the vicinity of, the entrance to the Orlando Sanford International Airport at Red Cleveland Boulevard.