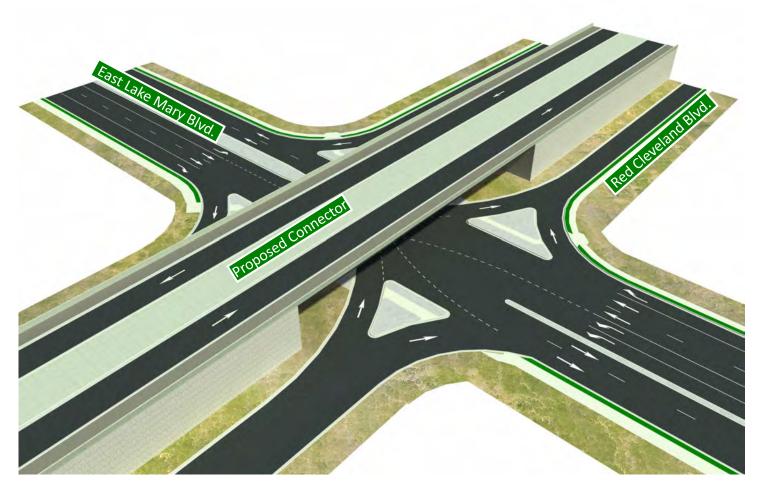

During the future PD&E Study, all four of the refined alignments identified in the CF&M Study will be carried forward for further analysis along with the No-Build Alternative. Additionally, based on stakeholder input, an elevated limited-access alternative along East Lake Mary Boulevard will be analyzed during the future PD&E Study.