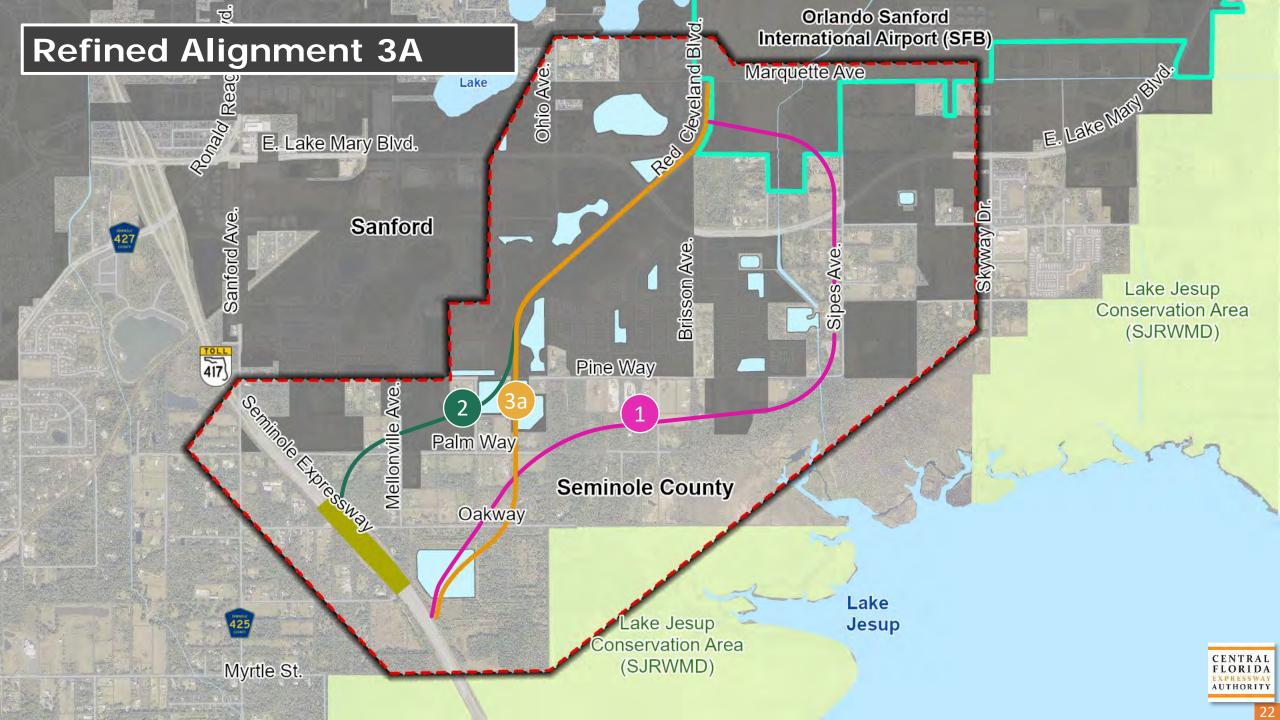

During the presentation, Sunserea Gates discussed the study's background, project development process, advisory group roles, and study schedule. She explained the six initial alignments and the environmental and social constraints within the study area.

Sunserea Gates reviewed the study area, the study purpose and need, sociocultural and natural constraints, typical sections, and proposed alignments. She shared that input received from the EAG, Project Advisory Group, CFX's Environmental Stewardship Committee, and stakeholders was used to refine the initial alignments. She then showed the Evaluation Matrix associated with all four potential alignments. Sunserea noted that the total project costs are still under evaluation, but they are anticipated to be between \$144 million and \$161 million.

Sunserea Gates shared the project development process, the advisory group roles, and project background. She then explained the different alignments being studied, and the

sociocultural and environmental constraints within the study area. She closed the presentation with an overview of the study schedule.

Sunserea Gates reviewed the study process and objectives, purpose and need of the project, and advisory group roles. She explained that multiple alignments were considered during the initial stages of alignment development. Input received from the EAG, PAG and the CFX Environmental Stewardship Committee was used to refine the initial alignments.