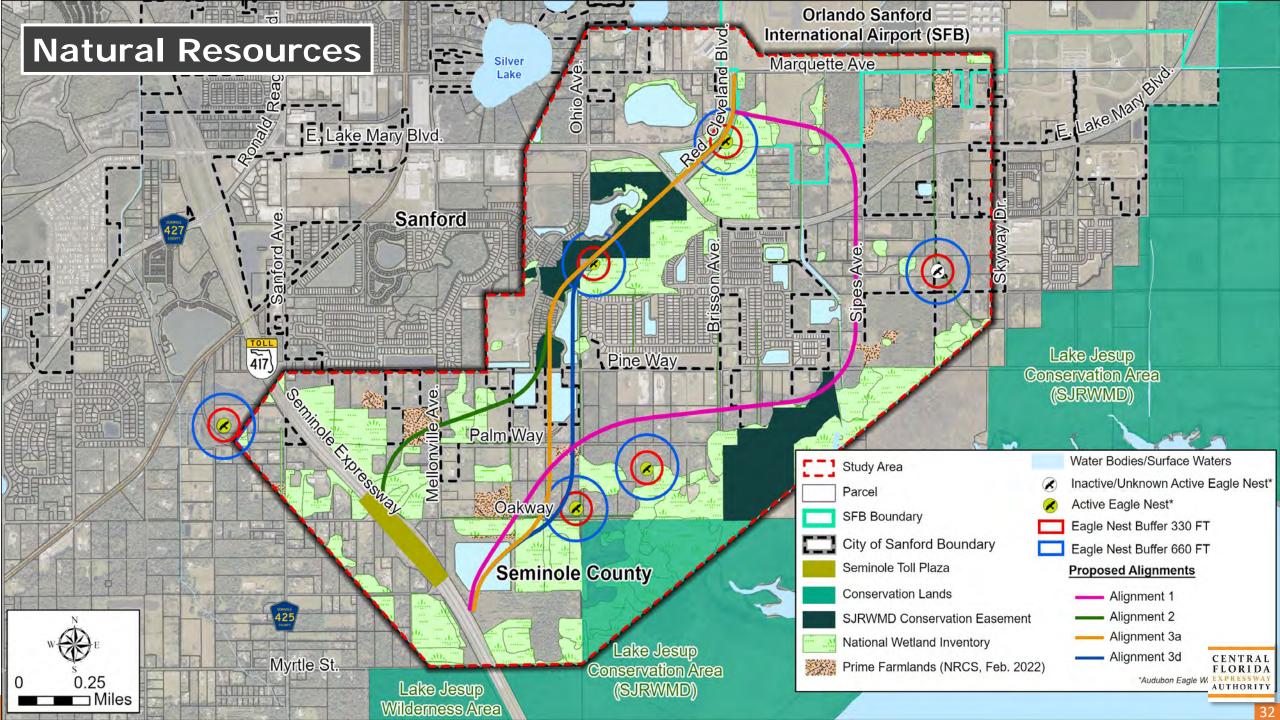

Issues EAG members discussed included:

- Estimated cost of construction
- Water quality and fragmentation in the area
- Protected species, including ospreys, bald eagles, and snail kites
- Preservation of the Lake Jesup area
- Pedestrian traffic to the Boombah Sports Complex
- Further evaluate Alignment 2

- Speaker 1: Kenneth Wharry Resident of Kensington Reserve. He stated he was
  impressed with the area's roadways but does not believe the proposed SR 417 to
  Orlando Sanford International Airport Connector is up to that same caliber. He stated
  the design will only transfer the traffic problem on Lake Mary Boulevard eastward to
  the airport. He urged other designs to meet the needs of the area's traffic problem,
  specifically on Lake Mary Boulevard.
- Speaker 2: Erica Thims President of the Kensington Reserve Homeowners' Association. She stated there are already flooding issues in her neighborhood, and that the St. Johns River Water Management District (SJRWMD) is currently working on a watershed study of the area. She urged CFX to hold off on making any voting decisions on the airport connector until the study by the SJRWMD is complete. She also said there are three viable bald eagle nests in the conservation area that will likely be affected by this roadway, should it progress to construction. She asked how CFX will cover the cost of the connector and stated the airport traffic is not the problem – Lake Mary Boulevard is the problem.
- Speaker 3: Frank loppolo A Board Director for the Sanford Airport Authority. He stated that he is in strong support of the airport connector because of how vital the airport is to the area's economy. He also said the connector represents the area's future and is

Comments and questions about environmental impacts:

- This project may impact drainage into the Lake Jesup Basin.
- There are bald eagle nests in our community that have been there for many years, which may be impacted.