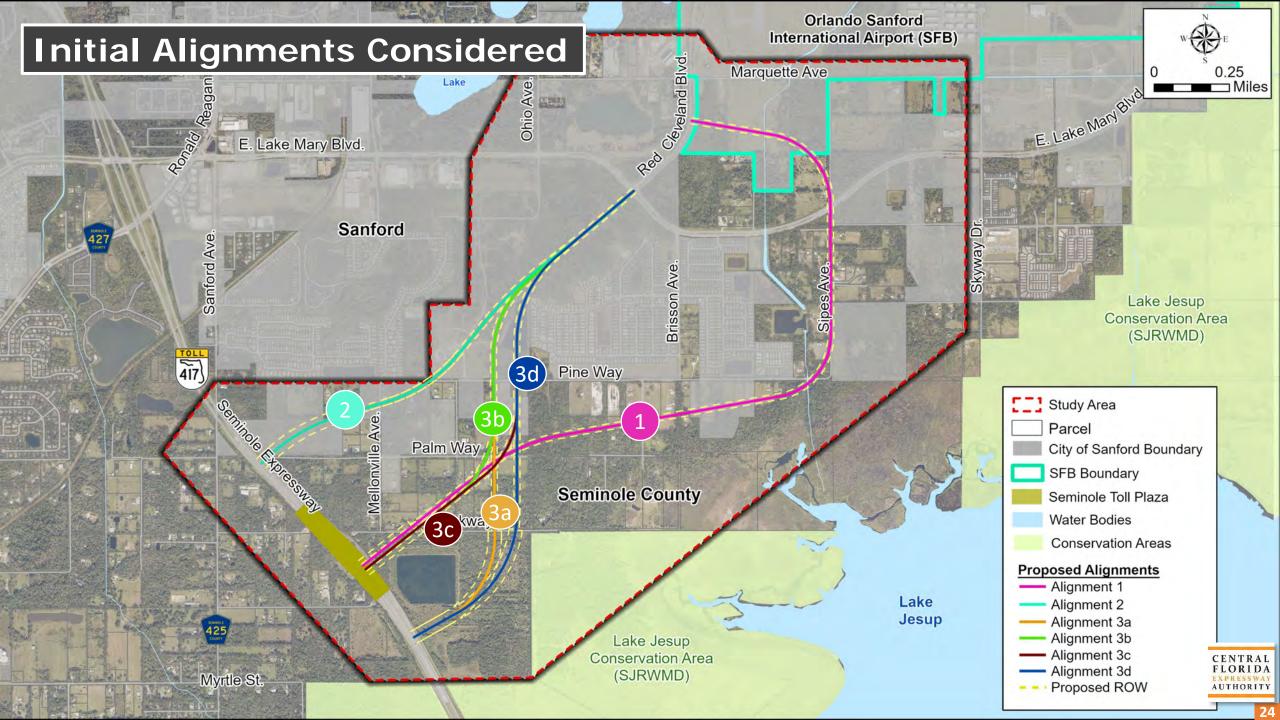

During the presentation, Sunserea Gates discussed the study's background, project development process, advisory group roles, and study schedule. She explained the six initial alignments and the environmental and social constraints within the study area.

Issues EAG members discussed included:

- Estimated cost of construction
- Water quality and fragmentation in the area
- Protected species, including ospreys, bald eagles, and snail kites
- Preservation of the Lake Jesup area
- Pedestrian traffic to the Boombah Sports Complex
- Further evaluate Alignment 2