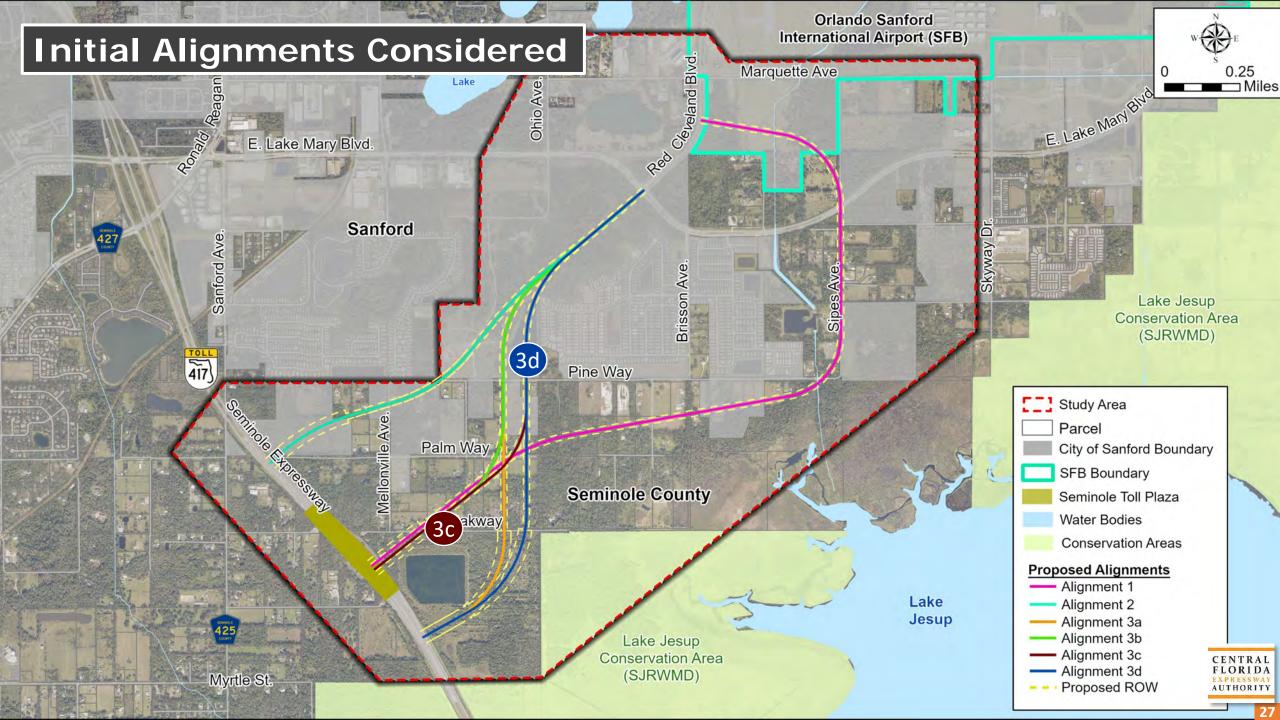

During the presentation, Sunserea Gates discussed the study's background, project development process, advisory group roles, and study schedule. She explained the six initial alignments and the environmental and social constraints within the study area.

Sunserea Gates reviewed the study area, the study purpose and need, sociocultural and natural constraints, typical sections, and proposed alignments. She shared that input received from the EAG, Project Advisory Group, CFX's Environmental Stewardship Committee, and stakeholders was used to refine the initial alignments. She then showed the Evaluation Matrix associated with all four potential alignments. Sunserea noted that the total project costs are still under evaluation, but they are anticipated to be between \$144 million and \$161 million.

Sunserea Gates shared the project development process, the advisory group roles, and project background. She then explained the different alignments being studied, and the

sociocultural and environmental constraints within the study area. She closed the presentation with an overview of the study schedule.

Sunserea Gates reviewed the study process and objectives, purpose and need of the project, and advisory group roles. She explained that multiple alignments were considered during the initial stages of alignment development. Input received from the EAG, PAG and the CFX Environmental Stewardship Committee was used to refine the initial alignments.

At the conclusion of the presentation, Sunserea showed the Evaluation Matrix associated with all four alignments and noted that project costs are anticipated to be between \$144 million and \$161 million. She closed the presentation with an overview of the study schedule.

During the future PD&E Study, all four of the refined alignments identified in the CF&M Study will be carried forward for further analysis along with the No-Build Alternative. Additionally, based on stakeholder input, an elevated limited-access alternative along East Lake Mary Boulevard will be analyzed during the future PD&E Study.