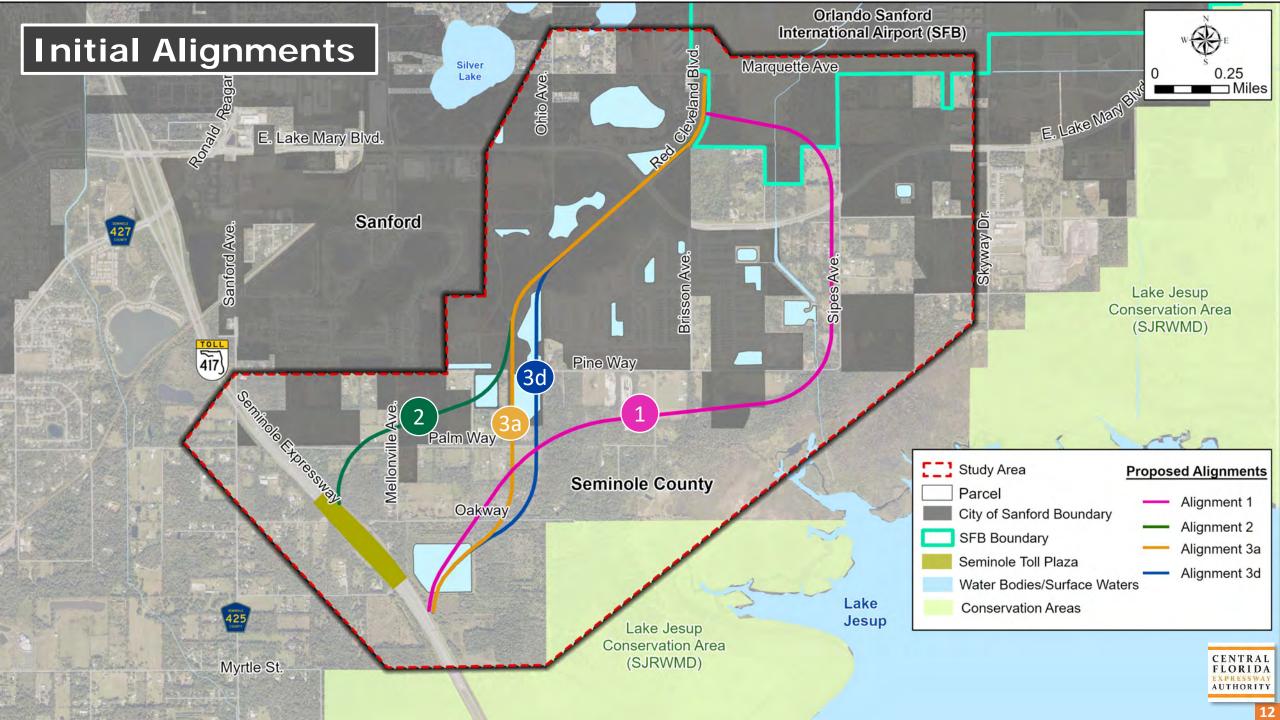

During the presentation, Sunserea Gates discussed the study's background, project development process, advisory group roles, and study schedule. She explained the six initial alignments and the environmental and social constraints within the study area.

Sunserea Gates reviewed the study area, the study purpose and need, sociocultural and natural constraints, typical sections, and proposed alignments. She shared that input received from the EAG, Project Advisory Group, CFX's Environmental Stewardship Committee, and stakeholders was used to refine the initial alignments. She then showed the Evaluation Matrix associated with all four potential alignments. Sunserea noted that the total project costs are still under evaluation, but they are anticipated to be between \$144 million and \$161 million.

Sunserea Gates shared the project development process, the advisory group roles, and project background. She then explained the different alignments being studied, and the

sociocultural and environmental constraints within the study area. She closed the presentation with an overview of the study schedule.

Sunserea Gates reviewed the study process and objectives, purpose and need of the project, and advisory group roles. She explained that multiple alignments were considered during the initial stages of alignment development. Input received from the EAG, PAG and the CFX Environmental Stewardship Committee was used to refine the initial alignments.

During the future PD&E Study, all four of the refined alignments identified in the CF&M Study will be carried forward for further analysis along with the No-Build Alternative. Additionally, based on stakeholder input, an elevated limited-access alternative along East Lake Mary Boulevard will be analyzed during the future PD&E Study.