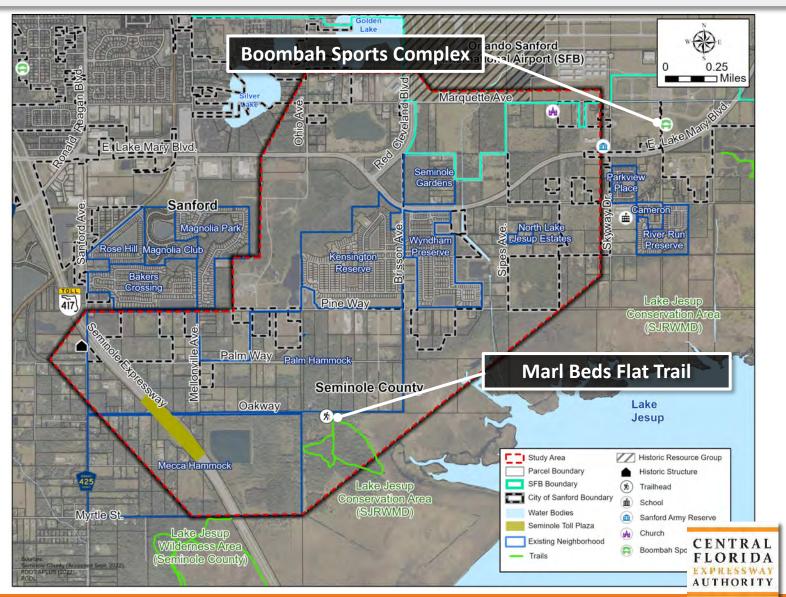

Issues EAG members discussed included:

- Estimated cost of construction
- Water quality and fragmentation in the area
- Protected species, including ospreys, bald eagles, and snail kites
- Preservation of the Lake Jesup area
- Pedestrian traffic to the Boombah Sports Complex
- Further evaluate Alignment 2