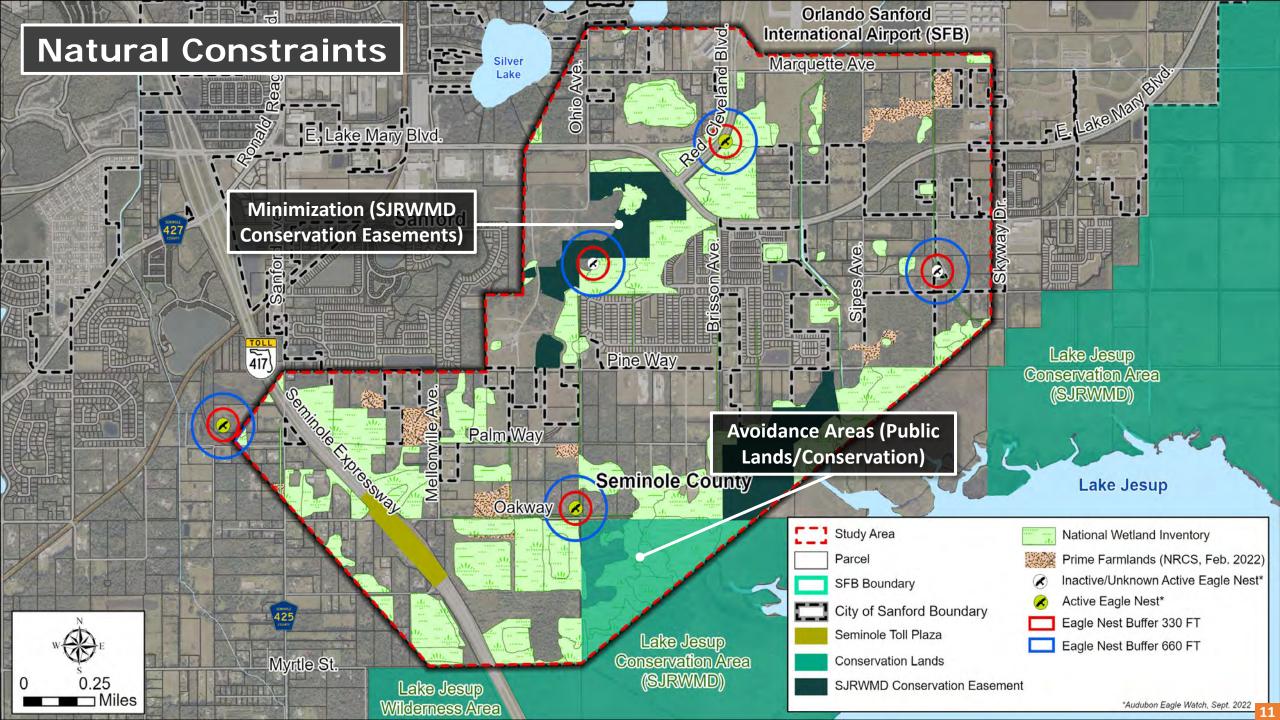

Comments and questions about environmental impacts:

- This project may impact drainage into the Lake Jesup Basin.
- There are bald eagle nests in our community that have been there for many years, which may be impacted.