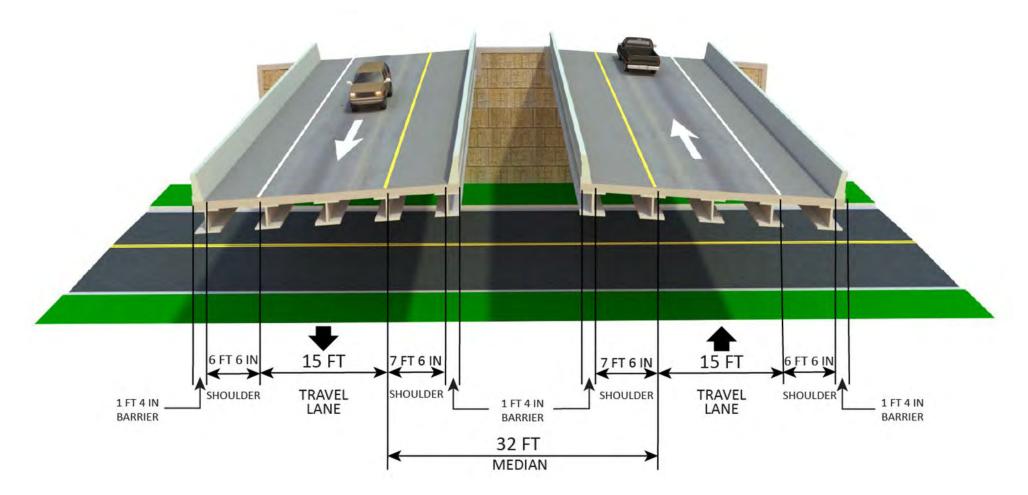

During the presentation, Sunserea Gates discussed the study's background, project development process, advisory group roles, and study schedule. She explained the six initial alignments and the environmental and social constraints within the study area.

Sunserea Gates reviewed the study area, the study purpose and need, sociocultural and natural constraints, typical sections, and proposed alignments. She shared that input received from the EAG, Project Advisory Group, CFX's Environmental Stewardship Committee, and stakeholders was used to refine the initial alignments. She then showed the Evaluation Matrix associated with all four potential alignments. Sunserea noted that the total project costs are still under evaluation, but they are anticipated to be between \$144 million and \$161 million.

Sunserea Gates shared the project development process, the advisory group roles, and project background. She then explained the different alignments being studied, and the

sociocultural and environmental constraints within the study area. She closed the presentation with an overview of the study schedule.