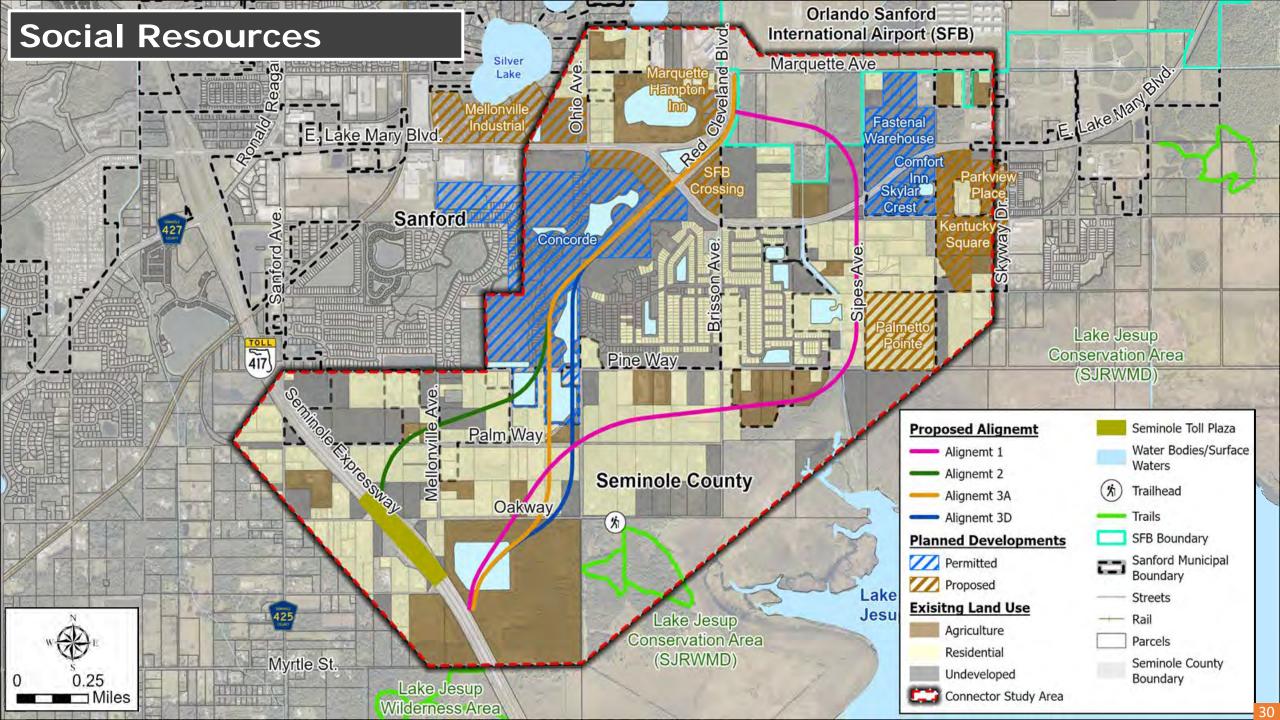

Issues EAG members discussed included:

- Estimated cost of construction
- Water quality and fragmentation in the area
- Protected species, including ospreys, bald eagles, and snail kites
- Preservation of the Lake Jesup area
- Pedestrian traffic to the Boombah Sports Complex
- Further evaluate Alignment 2

Issues PAG members discussed included:

- Upcoming strategic development plans by the Sanford Airport Authority
- Planned commercial development between Sylvestri Lakes (now known as Concorde), which is a single-family residential development, and Lake Mary Boulevard
- Possible additional planned developments within the study area that have not yet been confirmed

Issues PAG members discussed included:

- Continued coordination with Florida's Turnpike Enterprise regarding the future toll gantries and traffic
- The need for ongoing communication with the City of Sanford about the planned future developments in the area
- Alignment 1's potential impacts to the Sanford Airport's Runway Protection Zone and the need for ongoing coordination