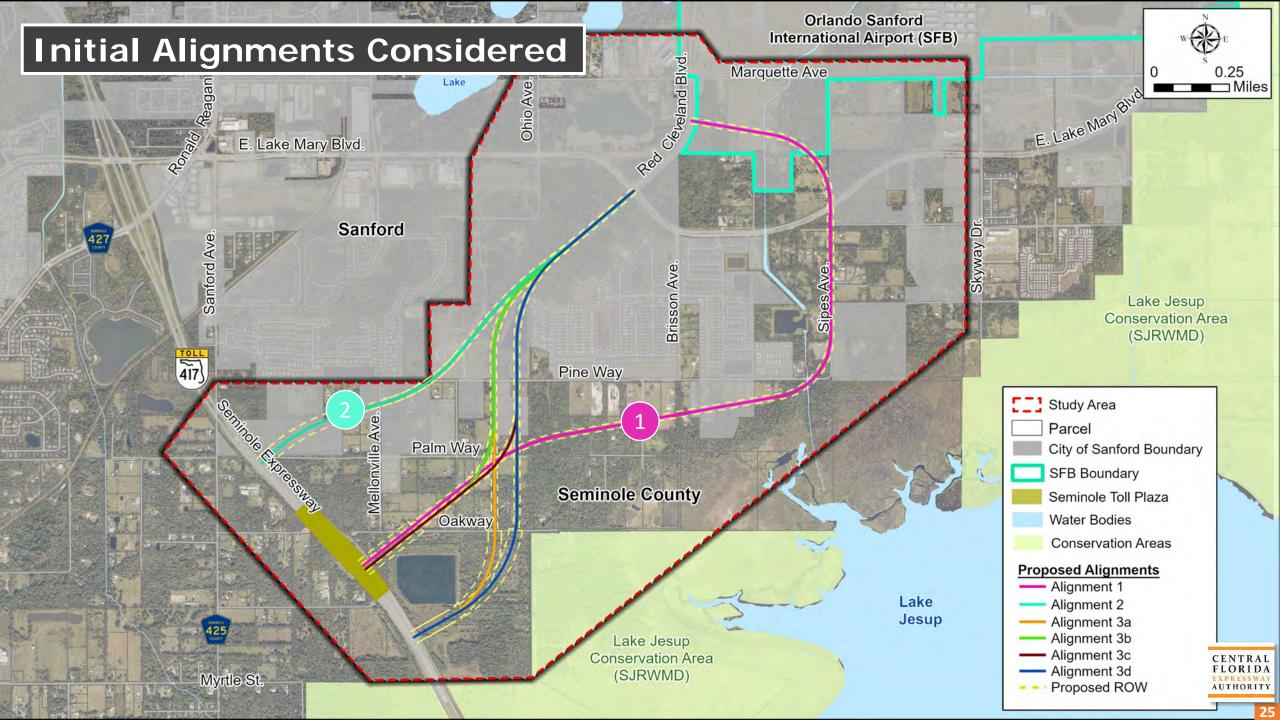

During the presentation, Sunserea Gates discussed the study's background, project development process, advisory group roles, and study schedule. She explained the six initial alignments and the environmental and social constraints within the study area.

Sunserea Gates reviewed the study area, the study purpose and need, sociocultural and natural constraints, typical sections, and proposed alignments. She shared that input received from the EAG, Project Advisory Group, CFX's Environmental Stewardship Committee, and stakeholders was used to refine the initial alignments. She then showed the Evaluation Matrix associated with all four potential alignments. Sunserea noted that the total project costs are still under evaluation, but they are anticipated to be between \$144 million and \$161 million.

Sunserea Gates shared the project development process, the advisory group roles, and project background. She then explained the different alignments being studied, and the

sociocultural and environmental constraints within the study area. She closed the presentation with an overview of the study schedule.