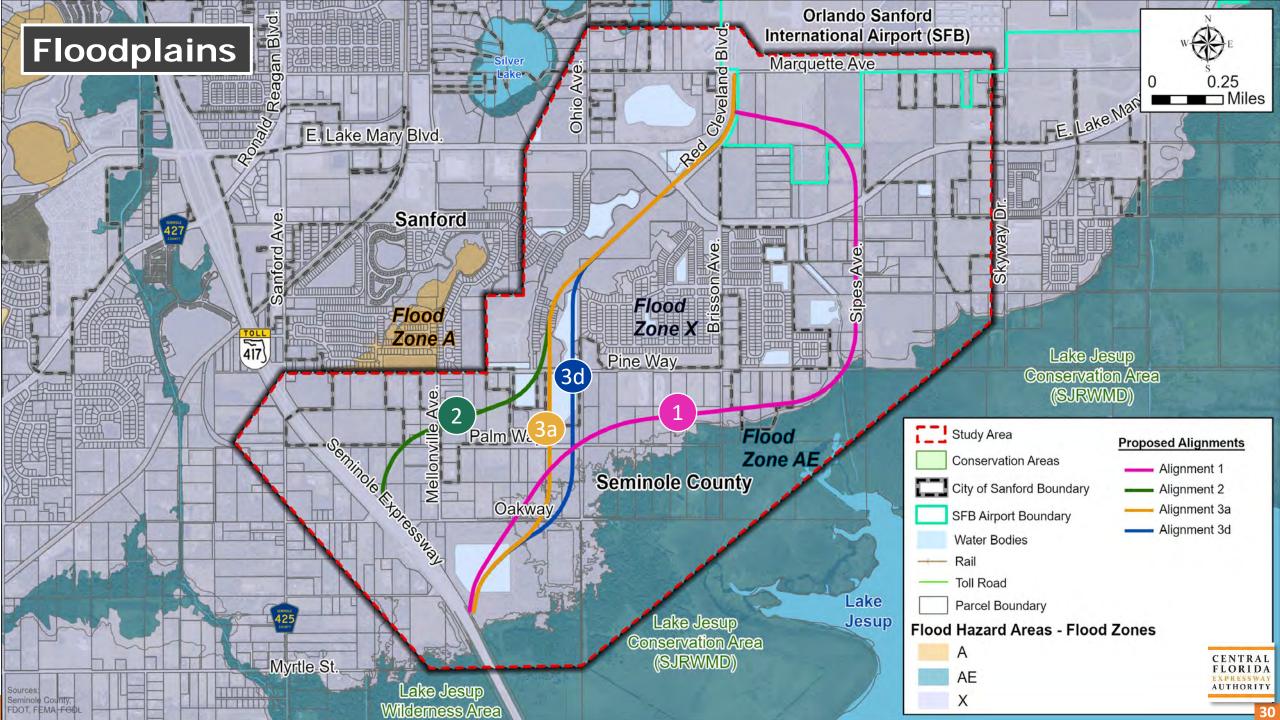

Located in Seminole County, the project study area extends from SR 417 in the vicinity of the Seminole Toll Plaza northeastward to East Lake Mary Boulevard at, or in the vicinity of, the entrance to the Orlando Sanford International Airport at Red Cleveland Boulevard.

During the presentation, Sunserea Gates discussed the study's background, project development process, advisory group roles, and study schedule. She explained the six initial alignments and the environmental and social constraints within the study area.

Sunserea Gates reviewed the study area, the study purpose and need, sociocultural and natural constraints, typical sections, and proposed alignments. She shared that input received from the EAG, Project Advisory Group, CFX's Environmental Stewardship Committee, and stakeholders was used to refine the initial alignments. She then showed the Evaluation Matrix associated with all four potential alignments. Sunserea noted that the total project costs are still under evaluation, but they are anticipated to be between \$144 million and \$161 million.