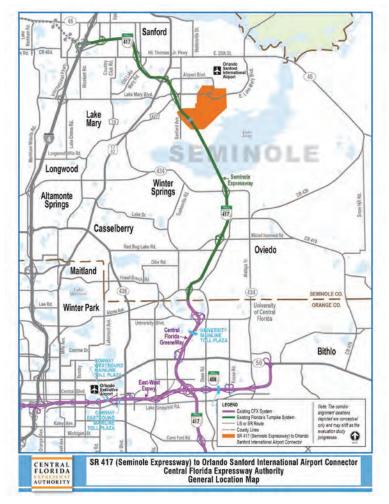

## Section 1 – Introduction

The Central Florida Expressway Authority began a Concept, Feasibility, and Mobility Study in August 2022 of the potential State Road 417 (Seminole Expressway) to Orlando Sanford International Airport Connector. The purpose of this study was to develop and evaluate transportation alternatives that allow for better connectivity and ease future traffic growth in the area and provide a direct connection from SR 417 to the airport.

Located in Seminole County, the project study area extends from SR 417 in the vicinity of the Seminole Toll Plaza northeastward to East Lake Mary Boulevard at, or in the vicinity of, the entrance to the Orlando Sanford International Airport at Red Cleveland Boulevard.