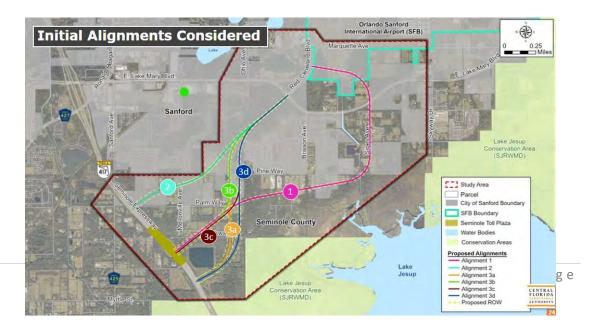

During the presentation, Sunserea Gates discussed the study's background, project development process, advisory group roles, and study schedule. She explained the six initial alignments and the environmental and social constraints within the study area.

Sunserea Gates reviewed the study area, the study purpose and need, sociocultural and natural constraints, typical sections, and proposed alignments. She shared that input received from the EAG, Project Advisory Group, CFX's Environmental Stewardship Committee, and stakeholders was used to refine the initial alignments. She then showed the Evaluation Matrix associated with all four potential alignments. Sunserea noted that the total project costs are still under evaluation, but they are anticipated to be between \$144 million and \$161 million.

Sunserea Gates reviewed the study process and objectives, purpose and need of the project, and advisory group roles. She explained that multiple alignments were considered during the initial stages of alignment development. Input received from the EAG, PAG and the CFX Environmental Stewardship Committee was used to refine the initial alignments.