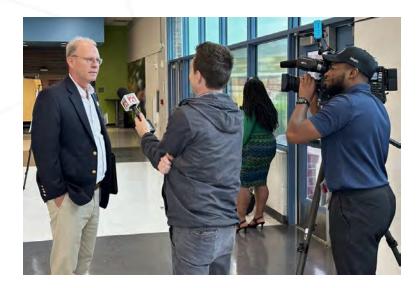

An ad was placed in the Vol. 49/102 edition of the Florida Administrative Register on Sunday, May 25, 2023.

Nearly 200 people signed in at the in-person meeting at Millennium Middle School (additional people attended but declined to sign in), and 70 additional people attended virtually. Attendees included representatives from the Sanford Airport Authority, Seminole County Public Works, as well as City of Sanford Council Members. Members of the media also covered the public meeting.

## Section 4 – Media Coverage

The Public Involvement Plan included the strategy of using the media to assist in sharing information and meeting notices about the CF&M study with the public.

The media advisory regarding the date, time, location, and purpose of the study's public meeting was distributed to the following local media outlets: