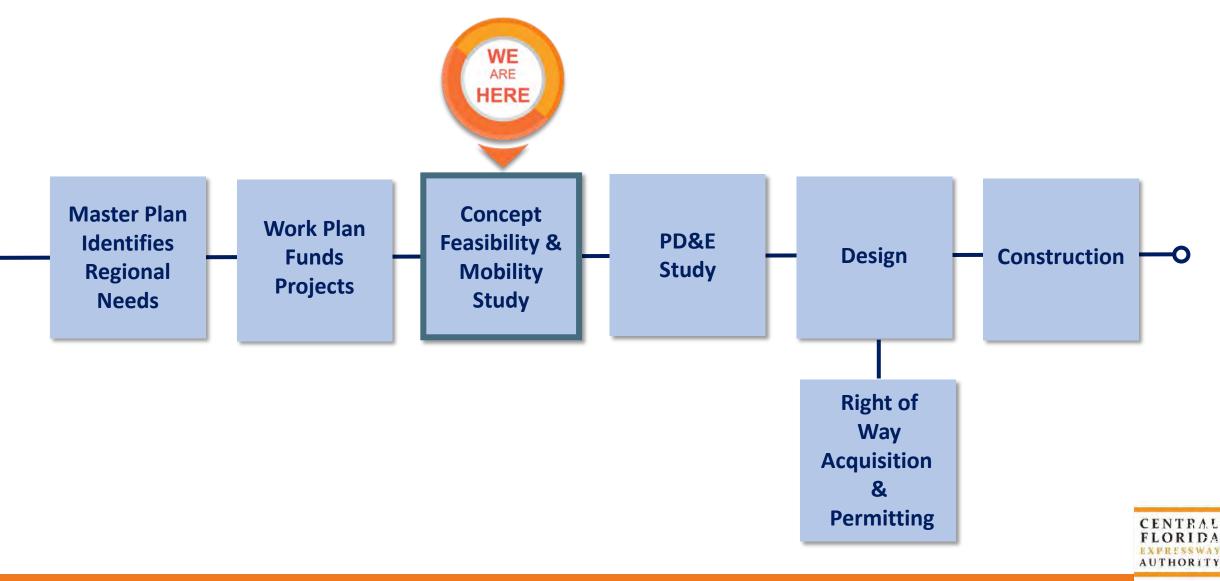

The CF&M study evaluated the feasibility of each mobility option based on engineering, traffic, economic, and environmental evaluations. It was determined that some of the potential alignments are viable in accordance with CFX policies and procedures, and it was approved by the CFX Board to advance to a Project Development and Environment Study for further analysis.

#### CFX Governing Board Meeting

On August 10, 2023, the study team presented the results of the study to the CFX Board and CFX staff recommended to advance the project to a PD&E study. The CFX Board accepted the findings for the Concept, Feasibility, and Mobility Study of the SR 417 (Seminole Expressway) to Orlando Sanford International Airport Connector and approved the project to advance to a PD&E study phase for further analysis.

During the future PD&E Study, all four of the refined alignments identified in the CF&M Study will be carried forward for further analysis along with the No-Build Alternative. Additionally, based on stakeholder input, an elevated limited-access alternative along East Lake Mary Boulevard will be analyzed during the future PD&E Study.