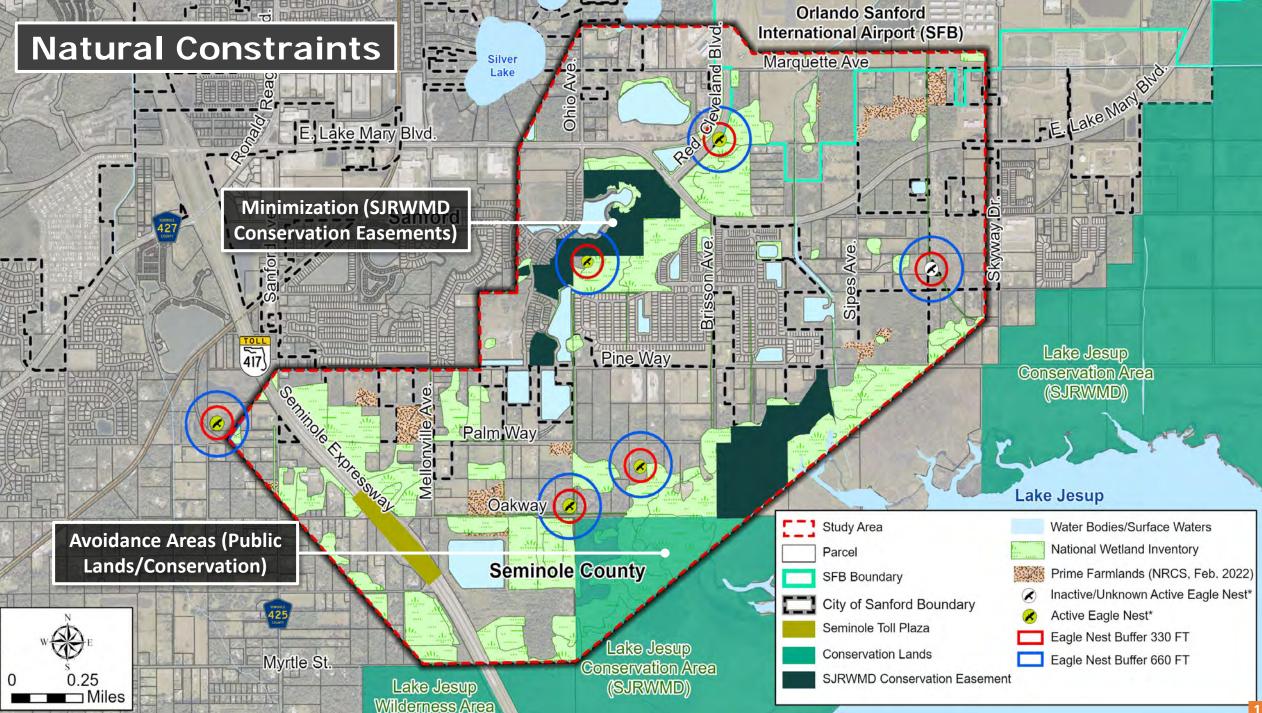

During the presentation, Sunserea Gates discussed the study's background, project development process, advisory group roles, and study schedule. She explained the six initial alignments and the environmental and social constraints within the study area.

Issues EAG members discussed included:

- Estimated cost of construction
- Water quality and fragmentation in the area
- Protected species, including ospreys, bald eagles, and snail kites
- Preservation of the Lake Jesup area
- Pedestrian traffic to the Boombah Sports Complex
- Further evaluate Alignment 2

Issues EAG members discussed included:

- Evaluation of an elevated limited-access expressway along East Lake Mary Boulevard
- Protecting the areas around Lake Jesup
- Preserving the environmentally sensitive areas that may potentially be impacted by the alignment alternatives