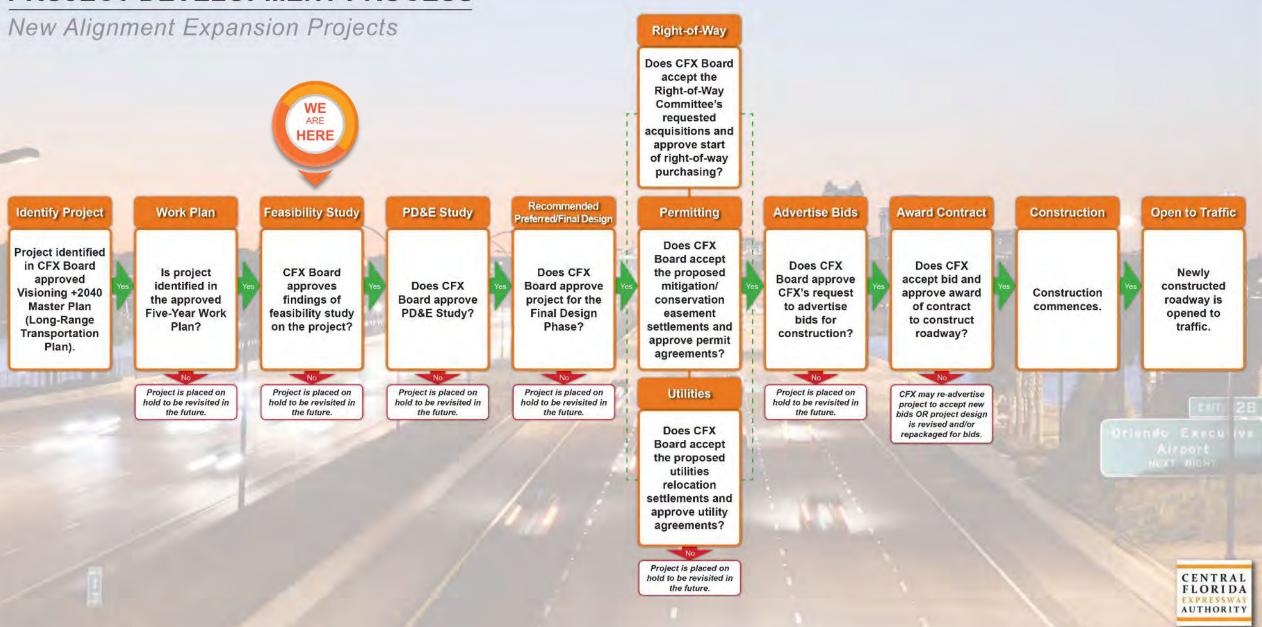

The CF&M study evaluated the feasibility of each mobility option based on engineering, traffic, economic, and environmental evaluations. It was determined that some of the potential alignments are viable in accordance with CFX policies and procedures, and it was approved by the CFX Board to advance to a Project Development and Environment Study for further analysis.

#### CFX Governing Board Meeting

On August 10, 2023, the study team presented the results of the study to the CFX Board and CFX staff recommended to advance the project to a PD&E study. The CFX Board accepted the findings for the Concept, Feasibility, and Mobility Study of the SR 417 (Seminole Expressway) to Orlando Sanford International Airport Connector and approved the project to advance to a PD&E study phase for further analysis.