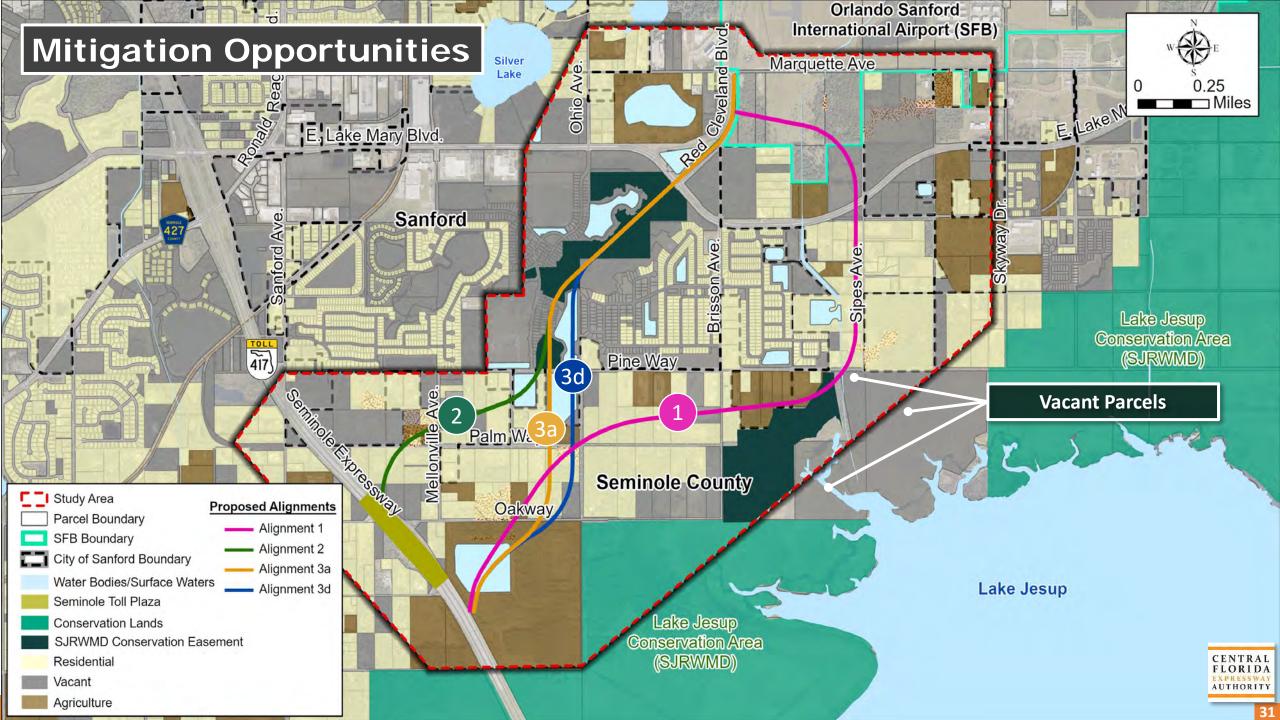

Located in Seminole County, the project study area extends from SR 417 in the vicinity of the Seminole Toll Plaza northeastward to East Lake Mary Boulevard at, or in the vicinity of, the entrance to the Orlando Sanford International Airport at Red Cleveland Boulevard.

Sunserea Gates reviewed the study area, the study purpose and need, sociocultural and natural constraints, typical sections, and proposed alignments. She shared that input received from the EAG, Project Advisory Group, CFX's Environmental Stewardship Committee, and stakeholders was used to refine the initial alignments. She then showed the Evaluation Matrix associated with all four potential alignments. Sunserea noted that the total project costs are still under evaluation, but they are anticipated to be between \$144 million and \$161 million.

At the conclusion of the presentation, Sunserea showed the Evaluation Matrix associated with all four alignments and noted that project costs are anticipated to be between \$144 million and \$161 million. She closed the presentation with an overview of the study schedule.