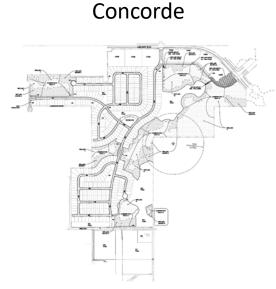

Issues PAG members discussed included:

- Upcoming strategic development plans by the Sanford Airport Authority
- Planned commercial development between Sylvestri Lakes (now known as Concorde), which is a single-family residential development, and Lake Mary Boulevard
- Possible additional planned developments within the study area that have not yet been confirmed