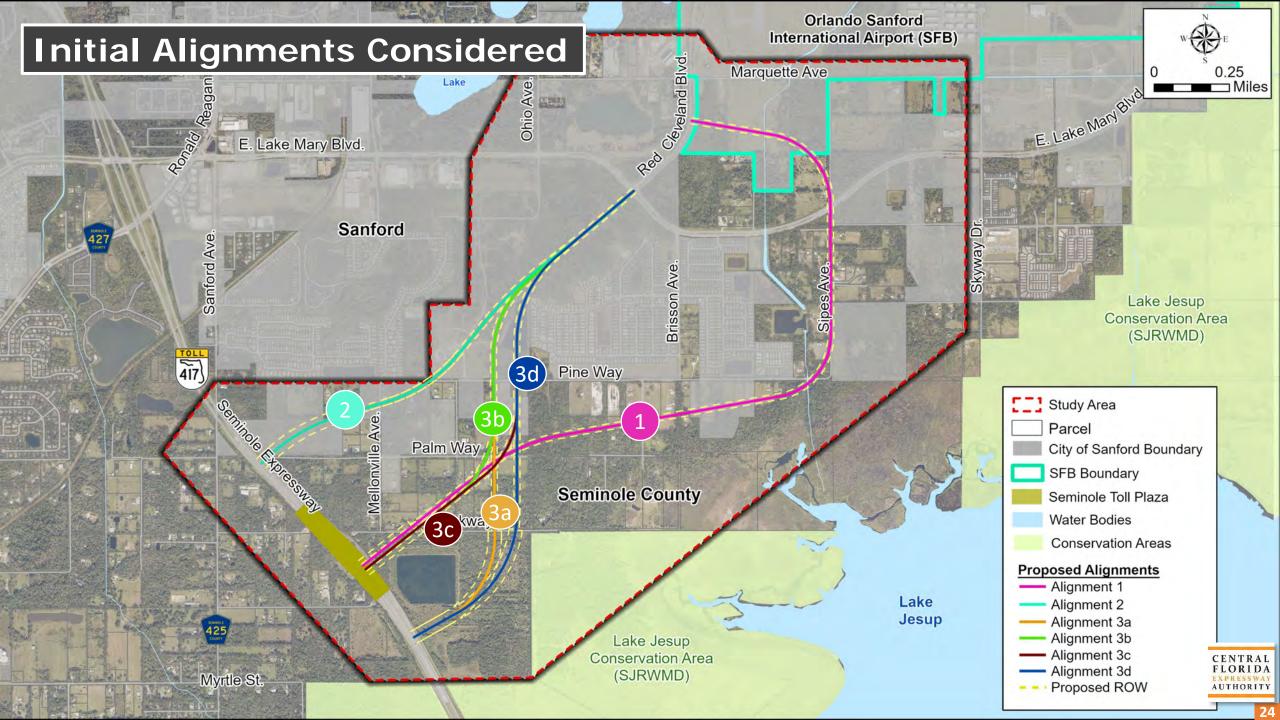

During the presentation, Sunserea Gates discussed the study's background, project development process, advisory group roles, and study schedule. She explained the six initial alignments and the environmental and social constraints within the study area.

Issues EAG members discussed included:

- Estimated cost of construction
- Water quality and fragmentation in the area
- Protected species, including ospreys, bald eagles, and snail kites
- Preservation of the Lake Jesup area
- Pedestrian traffic to the Boombah Sports Complex
- Further evaluate Alignment 2

Sunserea Gates reviewed the study area, the study purpose and need, sociocultural and natural constraints, typical sections, and proposed alignments. She shared that input received from the EAG, Project Advisory Group, CFX's Environmental Stewardship Committee, and stakeholders was used to refine the initial alignments. She then showed the Evaluation Matrix associated with all four potential alignments. Sunserea noted that the total project costs are still under evaluation, but they are anticipated to be between \$144 million and \$161 million.