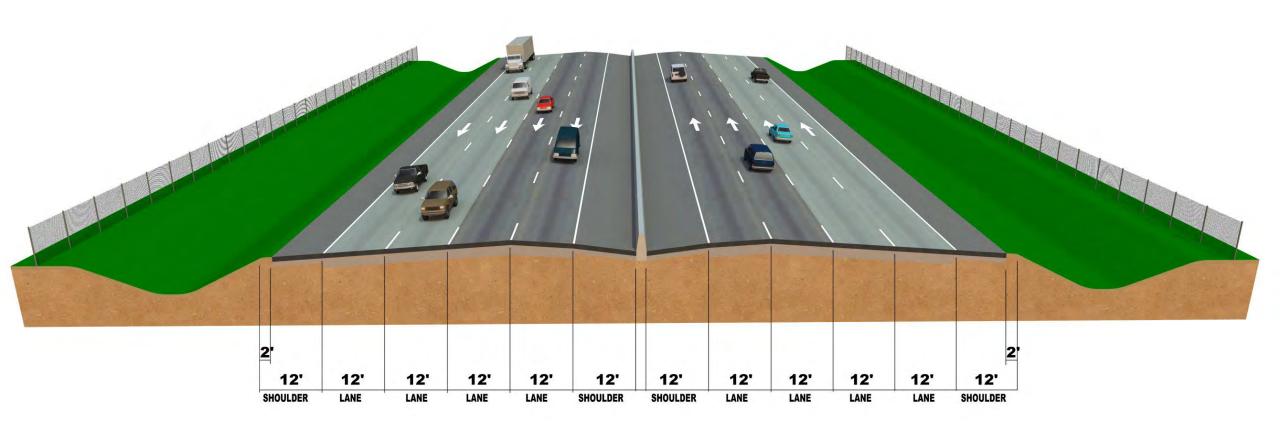

ycle and Pedestrian**

Pedestrian and Bicycle Facilities:

- 5-ft-wide sidewalks (East Lake Mary Blvd.)
- 8-ft-wide multi-use pathway (Lake Mary Pathway)
- Marl Beds Flat Trailhead and Trail (Lake Jesup Conservation Area)





# **Existing Conditions – Floodplains**

Flood Hazard Areas:

 100-Year Floodplain (Zone AE) in the southeastern portion of study area



# **Existing Conditions – Species**

## **Protected Species & Habitat**

Consultation Areas: Florida scrub-jay, Everglade snail kite, crested caracara, and manatee (Lake Jesup).

Additional Species Involvement: Eastern indigo snake, Florida sandhill crane, little blue heron, bald eagle (up to five nests), Florida black bear, gopher tortoise, roseate spoonbill, and pygmy fringe-tree.









## **Ultimate SR 417 Typical Section**



CENTRAL FLORIDA EXPRESSWAY AUTHORITY

# East Lake Mary Blvd. Existing Typical Section



(from Ohio Avenue to Brisson Avenue)



## **Proposed Connector Typical Section**



**Design Speed = 45-50 mph** 









# Agency & Stakeholder Input

- ✓ Ongoing and Planned Adjacent Projects
- ✓ Planned Developments (Sanford and Seminole County)
- ✓ SJRWMD Conservation Easements and Criteria
- ✓ Alignment and Engineering Considerations
- ✓ Environmental Impacts
- ✓ Mobility Alternatives















# **Advisory Group Roles**

## **Environmental (EAG)**

- Comprised of members representing environmental/government agencies and community/advocacy groups
- Members are invited by CFX to join
- Natural environment analysis
- Special advisory resource
- Input on potential environmental impact of pr