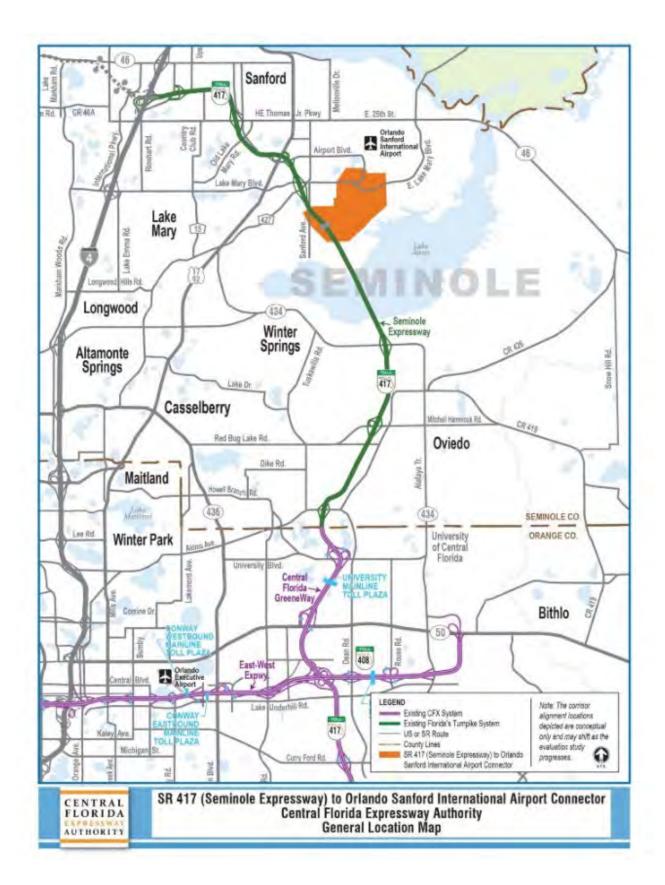

Located in Seminole County, the project study area extends from SR 417 in the vicinity of the Seminole Toll Plaza northeastward to East Lake Mary Boulevard at, or in the vicinity of, the entrance to the Orlando Sanford International Airport at Red Cleveland Boulevard.