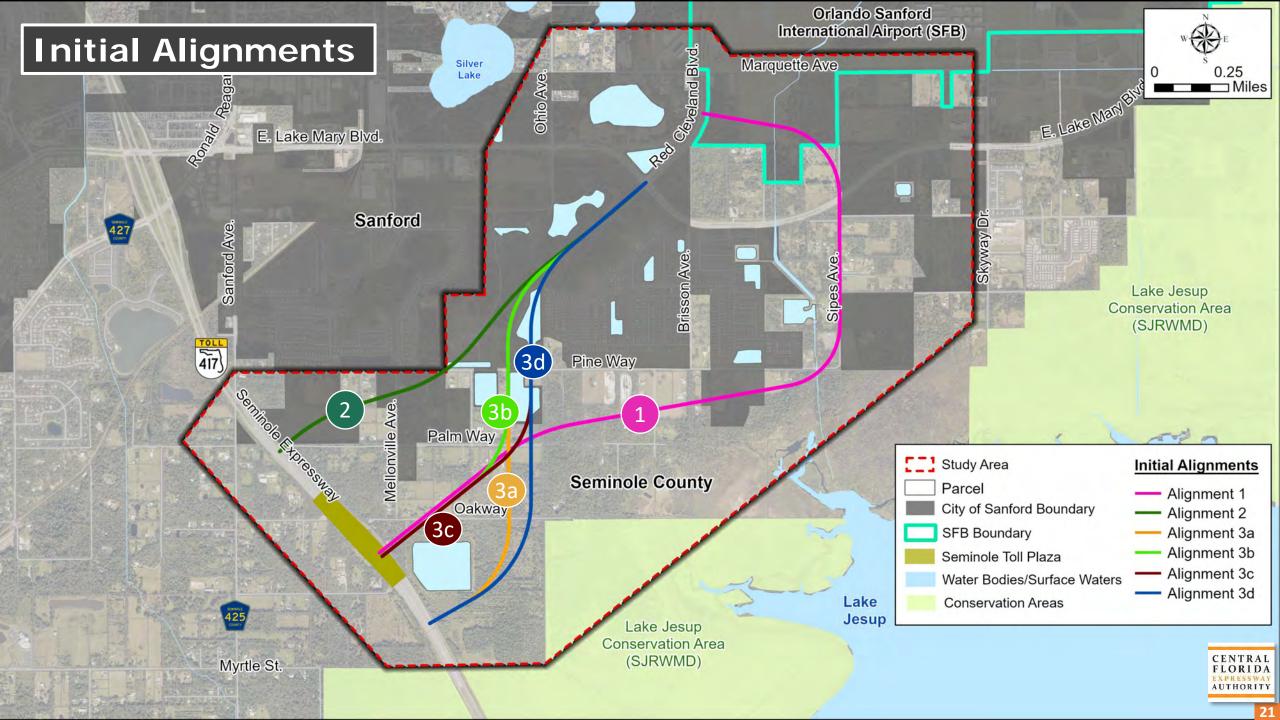

During the presentation, Sunserea Gates discussed the study's background, project development process, advisory group roles, and study schedule. She explained the six initial alignments and the environmental and social constraints within the study area.

Issues EAG members discussed included:

- Estimated cost of construction
- Water quality and fragmentation in the area
- Protected species, including ospreys, bald eagles, and snail kites
- Preservation of the Lake Jesup area
- Pedestrian traffic to the Boombah Sports Complex
- Further evaluate Alignment 2

Sunserea Gates reviewed the study area, the study purpose and need, sociocultural and natural constraints, typical sections, and proposed alignments. She shared that input received from the EAG, Project Advisory Group, CFX's Environmental Stewardship Committee, and stakeholders was used to refine the initial alignments. She then showed the Evaluation Matrix associated with all four potential alignments. Sunserea noted that the total project costs are still under evaluation, but they are anticipated to be between \$144 million and \$161 million.

Issues EAG members discussed included:

- Evaluation of an elevated limited-access expressway along East Lake Mary Boulevard
- Protecting the areas around Lake Jesup
- Preserving the environmentally sensitive areas that may potentially be impacted by the alignment alternatives

Sunserea Gates shared the project development process, the advisory group roles, and project background. She then explained the different alignments being studied, and the

sociocultural and environmental constraints within the study area. She closed the presentation with an overview of the study schedule.

Sunserea Gates reviewed the study process and objectives, purpose and need of the project, and advisory group roles. She explained that multiple alignments were considered during the initial stages of alignment development. Input received from the EAG, PAG and the CFX Environmental Stewardship Committee was used to refine the initial alignments.

At the conclusion of the presentation, Sunserea showed the Evaluation Matrix associated with all four alignments and noted that project costs are anticipated to be between \$144 million and \$161 million. She closed the presentation with an overview of the study schedule.