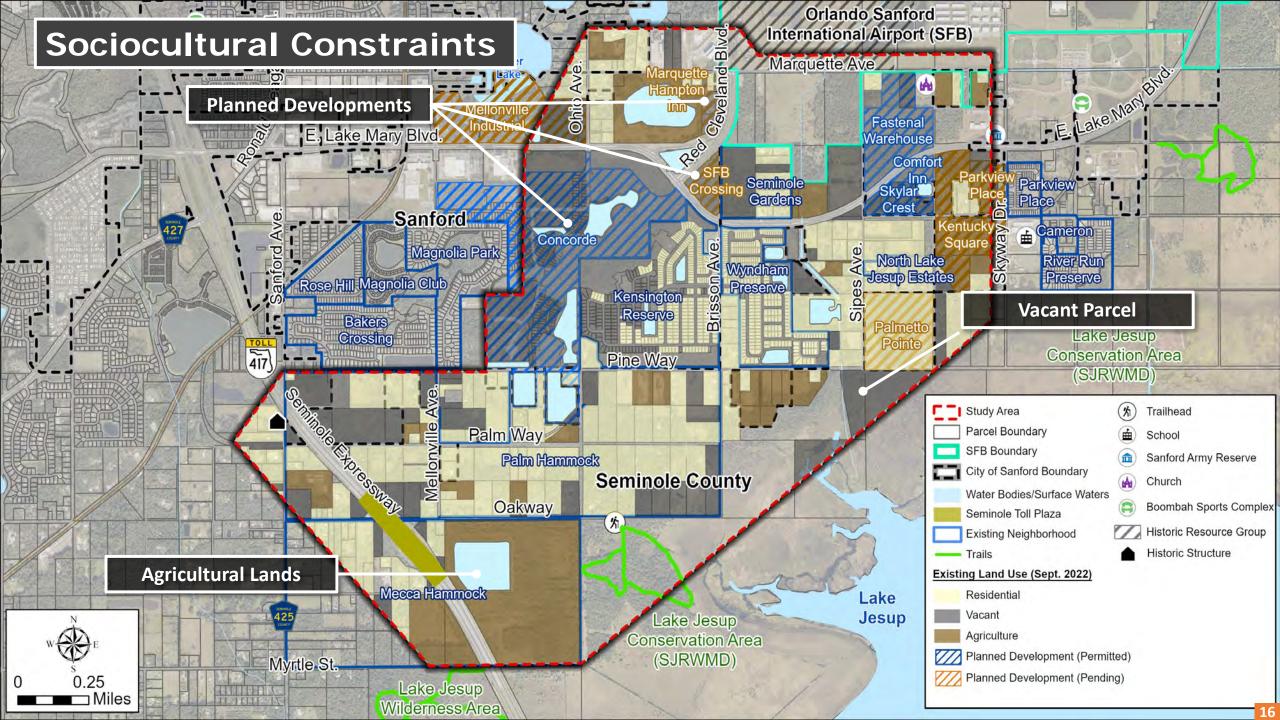

During the presentation, Sunserea Gates discussed the study's background, project development process, advisory group roles, and study schedule. She explained the six initial alignments and the environmental and social constraints within the study area.

Sunserea Gates shared the project development process, the advisory group roles, and project background. She then explained the different alignments being studied, and the

sociocultural and environmental constraints within the study area. She closed the presentation with an overview of the study schedule.

Issues PAG members discussed included:

- Upcoming strategic development plans by the Sanford Airport Authority
- Planned commercial development between Sylvestri Lakes (now known as Concorde), which is a single-family residential development, and Lake Mary Boulevard
- Possible additional planned developments within the study area that have not yet been confirmed