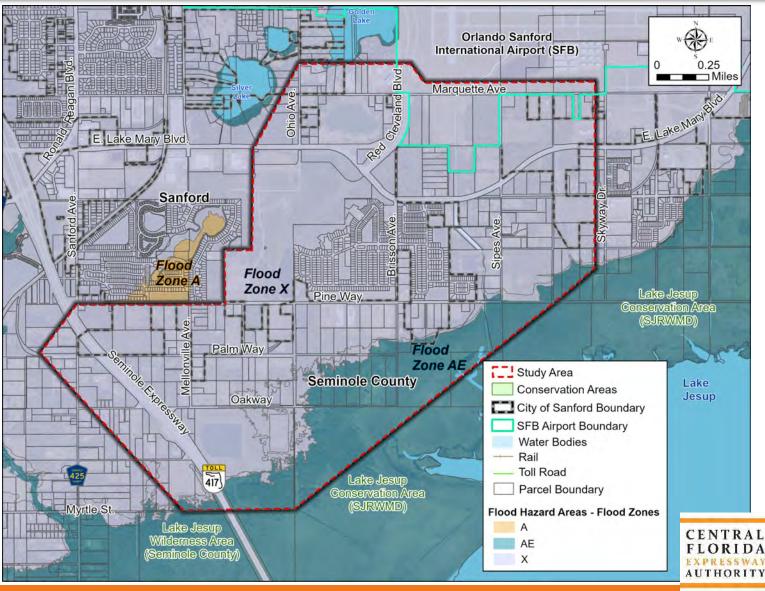

- Some neighborhoods already experience flooding issues that may be further impacted by this project.
- Some homes within the study area are in a flood zone. Are measures being taken to make sure homes will not be flooded in the event of a serious storm?