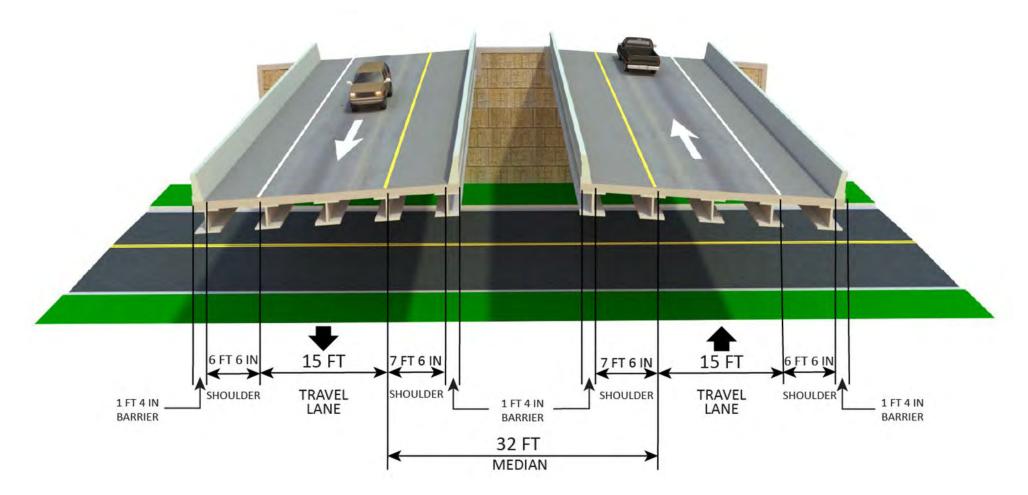

During the future PD&E Study, all four of the refined alignments identified in the CF&M Study will be carried forward for further analysis along with the No-Build Alternative. Additionally, based on stakeholder input, an elevated limited-access alternative along East Lake Mary Boulevard will be analyzed during the future PD&E Study.