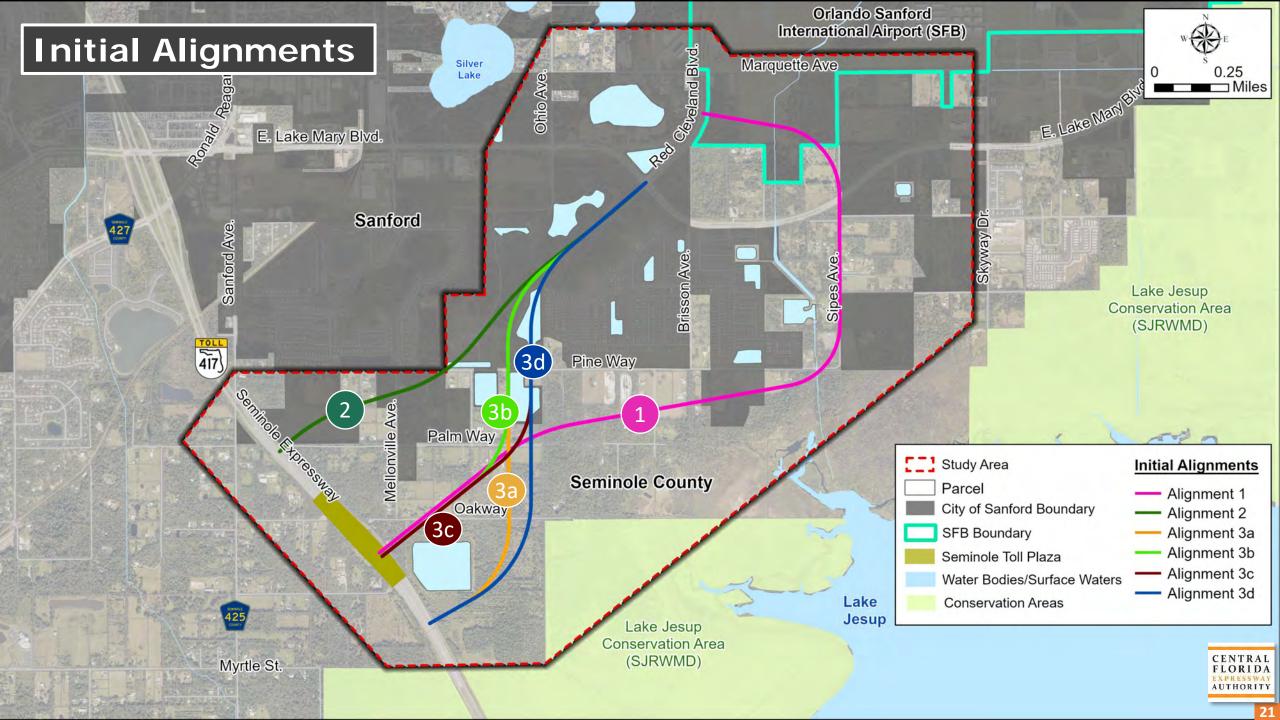

During the presentation, Sunserea Gates discussed the study's background, project development process, advisory group roles, and study schedule. She explained the six initial alignments and the environmental and social constraints within the study area.

Sunserea Gates reviewed the study area, the study purpose and need, sociocultural and natural constraints, typical sections, and proposed alignments. She shared that input received from the EAG, Project Advisory Group, CFX's Environmental Stewardship Committee, and stakeholders was used to refine the initial alignments. She then showed the Evaluation Matrix associated with all four potential alignments. Sunserea noted that the total project costs are still under evaluation, but they are anticipated to be between \$144 million and \$161 million.

Sunserea Gates shared the project development process, the advisory group roles, and project background. She then explained the different alignments being studied, and the

sociocultural and environmental constraints within the study area. She closed the presentation with an overview of the study schedule.

Sunserea Gates reviewed the study process and objectives, purpose and need of the project, and advisory group roles. She explained that multiple alignments were considered during the initial stages of alignment development. Input received from the EAG, PAG and the CFX Environmental Stewardship Committee was used to refine the initial alignments.

During the future PD&E Study, all four of the refined alignments identified in the CF&M Study will be carried forward for further analysis along with the No-Build Alternative. Additionally, based on stakeholder input, an elevated limited-access alternative along East Lake Mary Boulevard will be analyzed during the future PD&E Study.