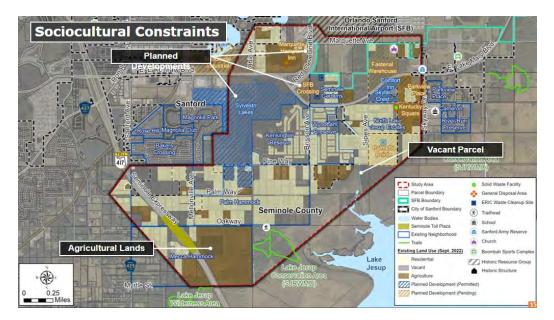

Issues PAG members discussed included:

- Upcoming strategic development plans by the Sanford Airport Authority
- Planned commercial development between Sylvestri Lakes (now known as Concorde), which is a single-family residential development, and Lake Mary Boulevard
- Possible additional planned developments within the study area that have not yet been confirmed