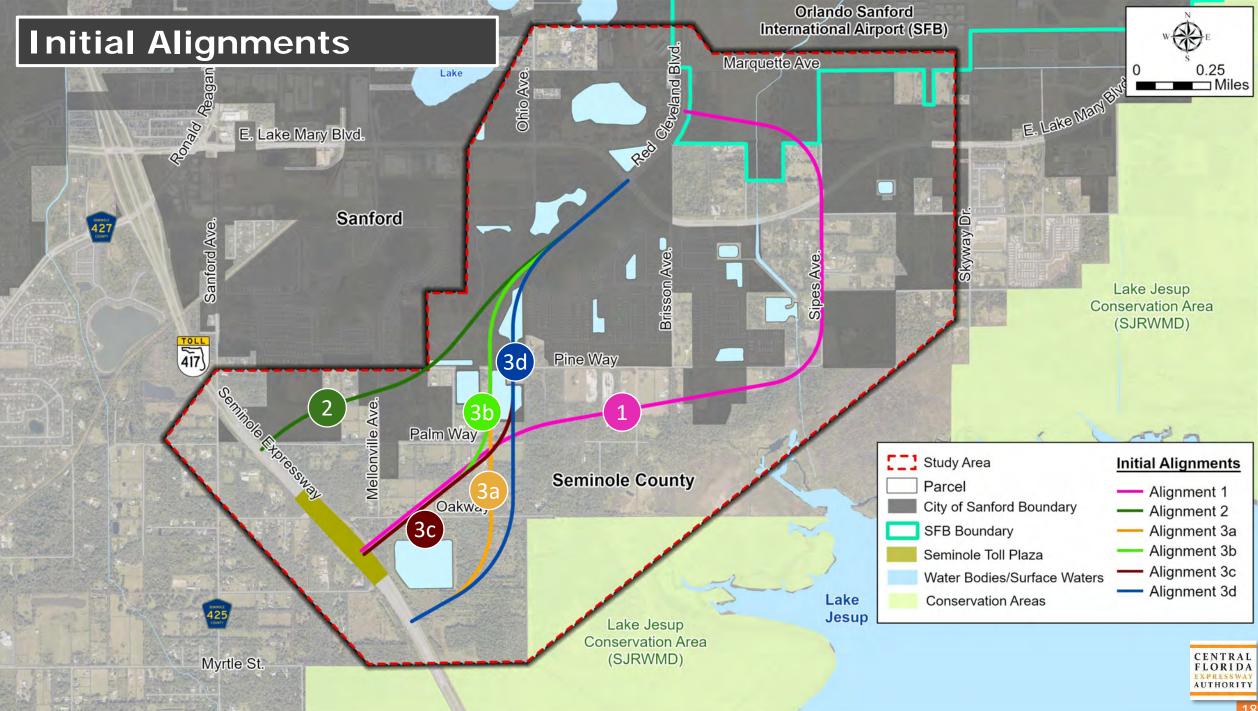

During the presentation, Sunserea Gates discussed the study's background, project development process, advisory group roles, and study schedule. She explained the six initial alignments and the environmental and social constraints within the study area.

Issues EAG members discussed included:

- Estimated cost of construction
- Water quality and fragmentation in the area
- Protected species, including ospreys, bald eagles, and snail kites
- Preservation of the Lake Jesup area
- Pedestrian traffic to the Boombah Sports Complex
- Further evaluate Alignment 2

Sunserea Gates reviewed the study area, the study purpose and need, sociocultural and natural constraints, typical sections, and proposed alignments. She shared that input received from the EAG, Project Advisory Group, CFX's Environmental Stewardship Committee, and stakeholders was used to refine the initial alignments. She then showed the Evaluation Matrix associated with all four potential alignments. Sunserea noted that the total project costs are still under evaluation, but they are anticipated to be between \$144 million and \$161 million.

Sunserea Gates reviewed the study process and objectives, purpose and need of the project, and advisory group roles. She explained that multiple alignments were considered during the initial stages of alignment development. Input received from the EAG, PAG and the CFX Environmental Stewardship Committee was used to refine the initial alignments.

During the future PD&E Study, all four of the refined alignments identified in the CF&M Study will be carried forward for further analysis along with the No-Build Alternative. Additionally, based on stakeholder input, an elevated limited-access alternative along East Lake Mary Boulevard will be analyzed during the future PD&E Study.