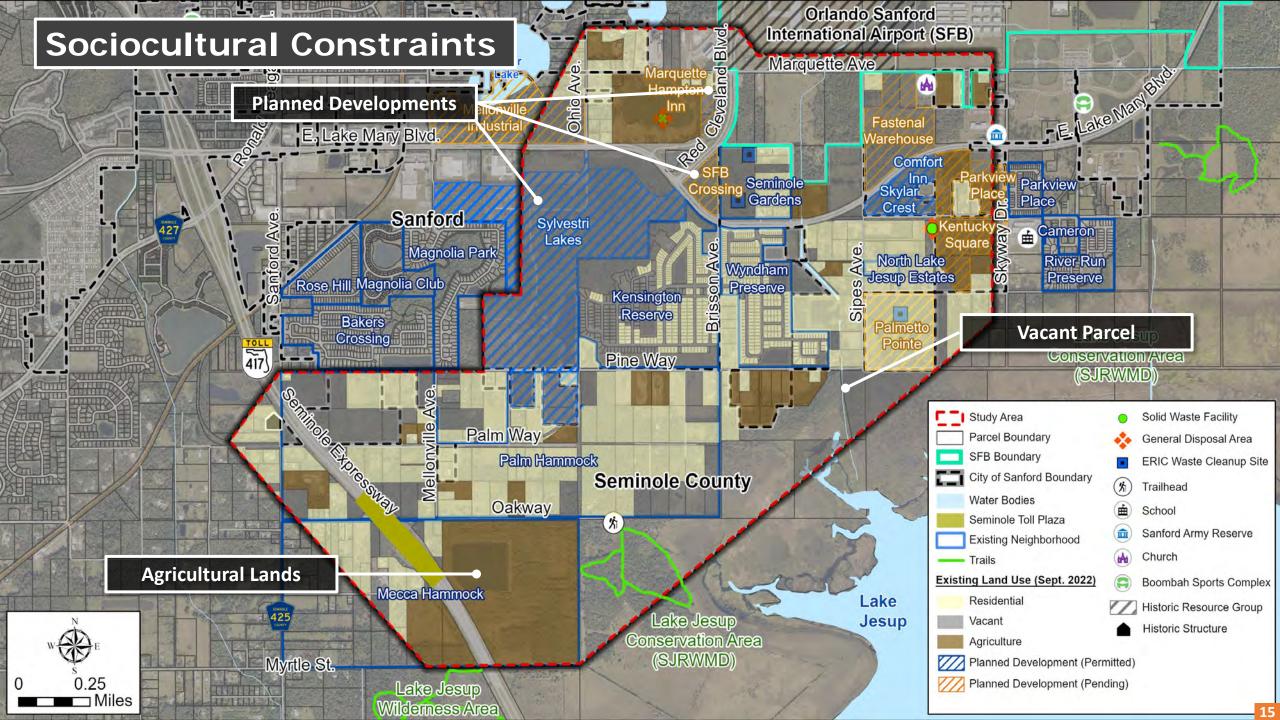

During the presentation, Sunserea Gates discussed the study's background, project development process, advisory group roles, and study schedule. She explained the six initial alignments and the environmental and social constraints within the study area.

Sunserea Gates shared the project development process, the advisory group roles, and project background. She then explained the different alignments being studied, and the

sociocultural and environmental constraints within the study area. She closed the presentation with an overview of the study schedule.