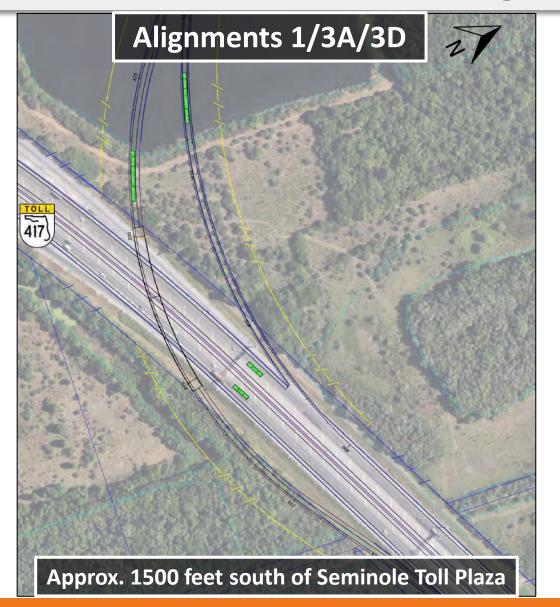

interchange and consider elevated structures
- Avoid floodplain involvement and increased flooding
- ✓ Improve water quality
- Provide adequate stormwater management facilities and protect water resources





















# **Proposed Connector Typical Section (2-Lane)**



# **Proposed Connector Bridge Typical Section**



Typical is for local road crossings under 500 ft. in length Design Speed = 45 mph Approximate ROW = 77 feet & 8 inches



# East Lake Mary Blvd. Existing Typical Section



(from Ohio Avenue to Brisson Avenue)



# Proposed Interchange at East Lake Mary Blvd.



Signalized Intersection

- Access to existing roadways maintained
- Full access to East Lake Mary Blvd.
- Improves future intersection operations



Preliminary Rendering

## Proposed Interchange at SR 417













# **Species Involvement**

#### **Protected Species & Habitat**

- Consultation Areas: Florida scrub-jay, Everglade snail kite, crested caracara, and manatee (Lake Jesup).
- Florida Wildlife Corridor: No Impacts
- Potential Species Involvement (medium/high occurrence):
  - Eastern indigo snake
  - Florida sandhill crane
  - Little blue heron
  - Bald eagle (up to three nests)
  - Florida black bear
  - Gopher tortoise
  - Roseate spoonbill

- Short-tailed snake
- Florida burrowing owl
- Tricolored heron
- Southeastern American kestrel
- Wood stork
- Everglades snail kite











## **Evaluation Matrix**

| Evaluation Matrix