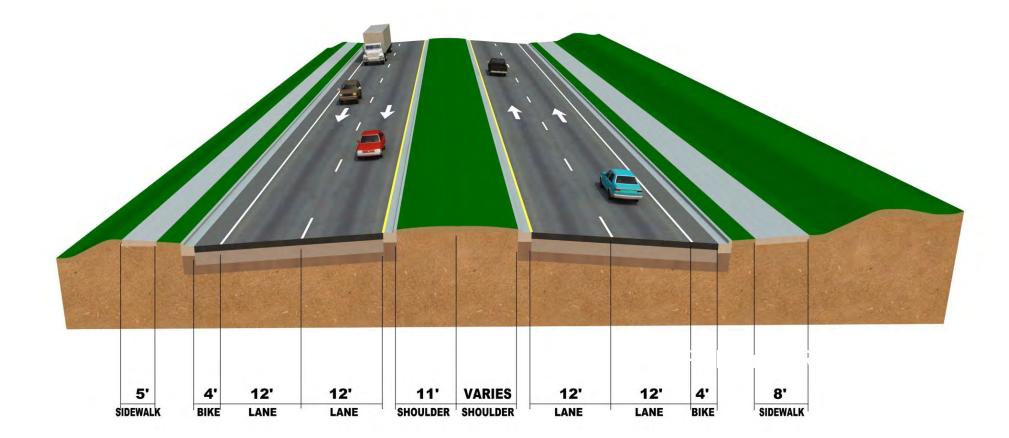

Sunserea Gates reviewed the study area, the study purpose and need, sociocultural and natural constraints, typical sections, and proposed alignments. She shared that input received from the EAG, Project Advisory Group, CFX's Environmental Stewardship Committee, and stakeholders was used to refine the initial alignments. She then showed the Evaluation Matrix associated with all four potential alignments. Sunserea noted that the total project costs are still under evaluation, but they are anticipated to be between \$144 million and \$161 million.

At the conclusion of the presentation, Sunserea showed the Evaluation Matrix associated with all four alignments and noted that project costs are anticipated to be between \$144 million and \$161 million. She closed the presentation with an overview of the study schedule.