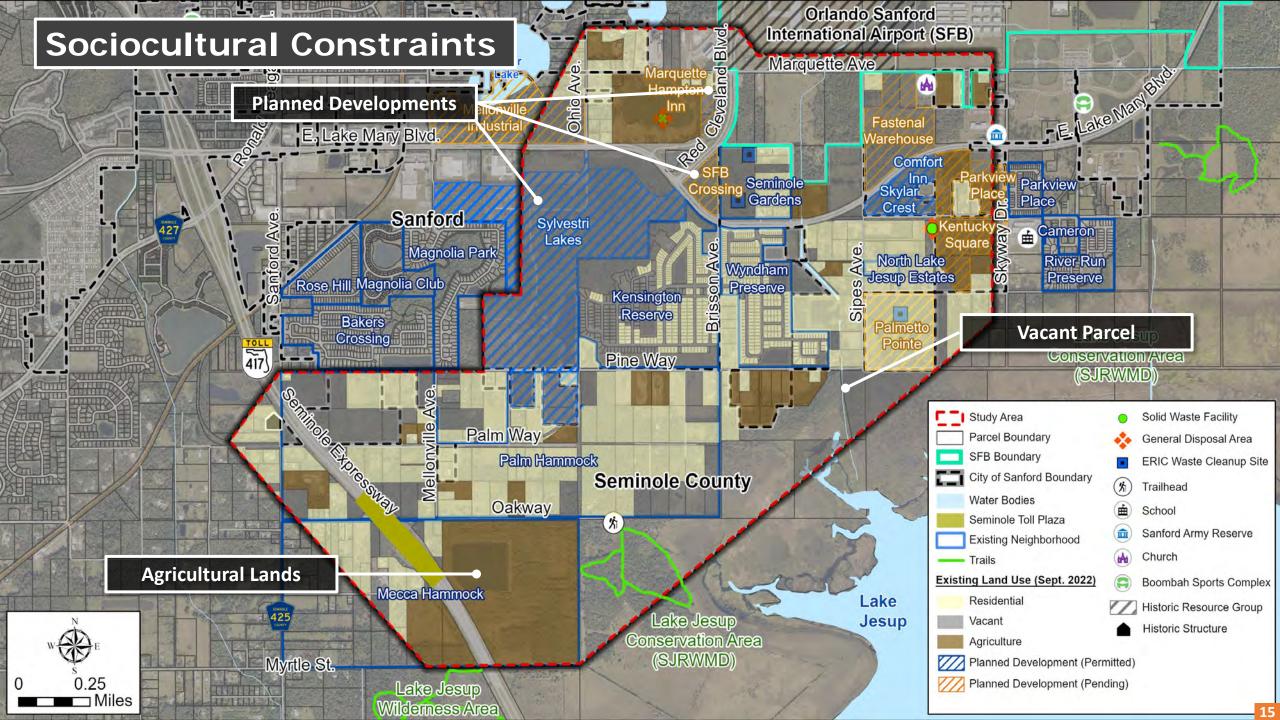

During the presentation, Sunserea Gates discussed the study's background, project development process, advisory group roles, and study schedule. She explained the six initial alignments and the environmental and social constraints within the study area.

Issues EAG members discussed included:

- Estimated cost of construction
- Water quality and fragmentation in the area
- Protected species, including ospreys, bald eagles, and snail kites
- Preservation of the Lake Jesup area
- Pedestrian traffic to the Boombah Sports Complex
- Further evaluate Alignment 2

Sunserea Gates shared the project development process, the advisory group roles, and project background. She then explained the different alignments being studied, and the

sociocultural and environmental constraints within the study area. She closed the presentation with an overview of the study schedule.

Issues PAG members discussed included:

- Upcoming strategic development plans by the Sanford Airport Authority
- Planned commercial development between Sylvestri Lakes (now known as Concorde), which is a single-family residential development, and Lake Mary Boulevard
- Possible additional planned developments within the study area that have not yet been confirmed