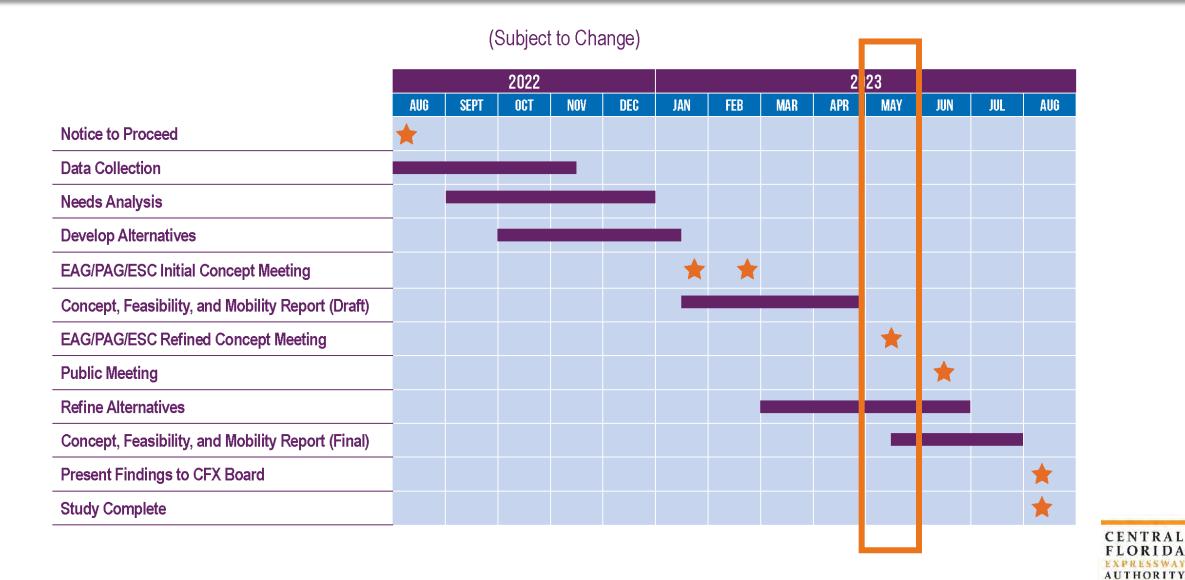

## Section 1 – Introduction

The Central Florida Expressway Authority began a Concept, Feasibility, and Mobility Study in August 2022 of the potential State Road 417 (Seminole Expressway) to Orlando Sanford International Airport Connector. The purpose of this study was to develop and evaluate transportation alternatives that allow for better connectivity and ease future traffic growth in the area and provide a direct connection from SR 417 to the airport.

#### CFX Governing Board Meeting

On August 10, 2023, the study team presented the results of the study to the CFX Board and CFX staff recommended to advance the project to a PD&E study. The CFX Board accepted the findings for the Concept, Feasibility, and Mobility Study of the SR 417 (Seminole Expressway) to Orlando Sanford International Airport Connector and approved the project to advance to a PD&E study phase for further analysis.