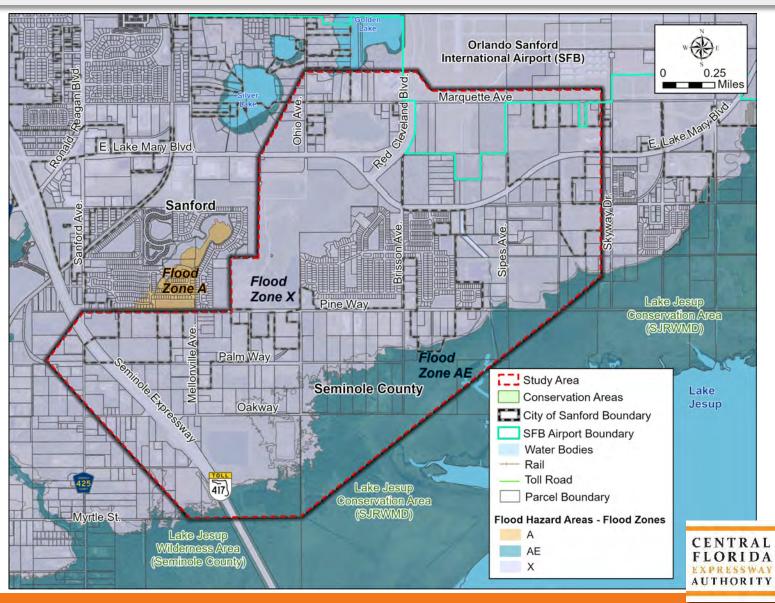

Located in Seminole County, the project study area extends from SR 417 in the vicinity of the Seminole Toll Plaza northeastward to East Lake Mary Boulevard at, or in the vicinity of, the entrance to the Orlando Sanford International Airport at Red Cleveland Boulevard.

Issues EAG members discussed included:

- Estimated cost of construction
- Water quality and fragmentation in the area
- Protected species, including ospreys, bald eagles, and snail kites
- Preservation of the Lake Jesup area
- Pedestrian traffic to the Boombah Sports Complex
- Further evaluate Alignment 2

Issues EAG members discussed included:

- Evaluation of an elevated limited-access expressway along East Lake Mary Boulevard
- Protecting the areas around Lake Jesup
- Preserving the environmentally sensitive areas that may potentially be impacted by the alignment alternatives

Issues PAG members discussed included:

- Continued coordination with Florida's Turnpike Enterprise regarding the future toll gantries and traffic
- The need for ongoing communication with the City of Sanford about the planned future developments in the area
- Alignment 1's potential impacts to the Sanford Airport's Runway Protection Zone and the need for ongoing coordination

During the future PD&E Study, all four of the refined alignments identified in the CF&M Study will be carried forward for further analysis along with the No-Build Alternative. Additionally, based on stakeholder input, an elevated limited-access alternative along East Lake Mary Boulevard will be analyzed during the future PD&E Study.