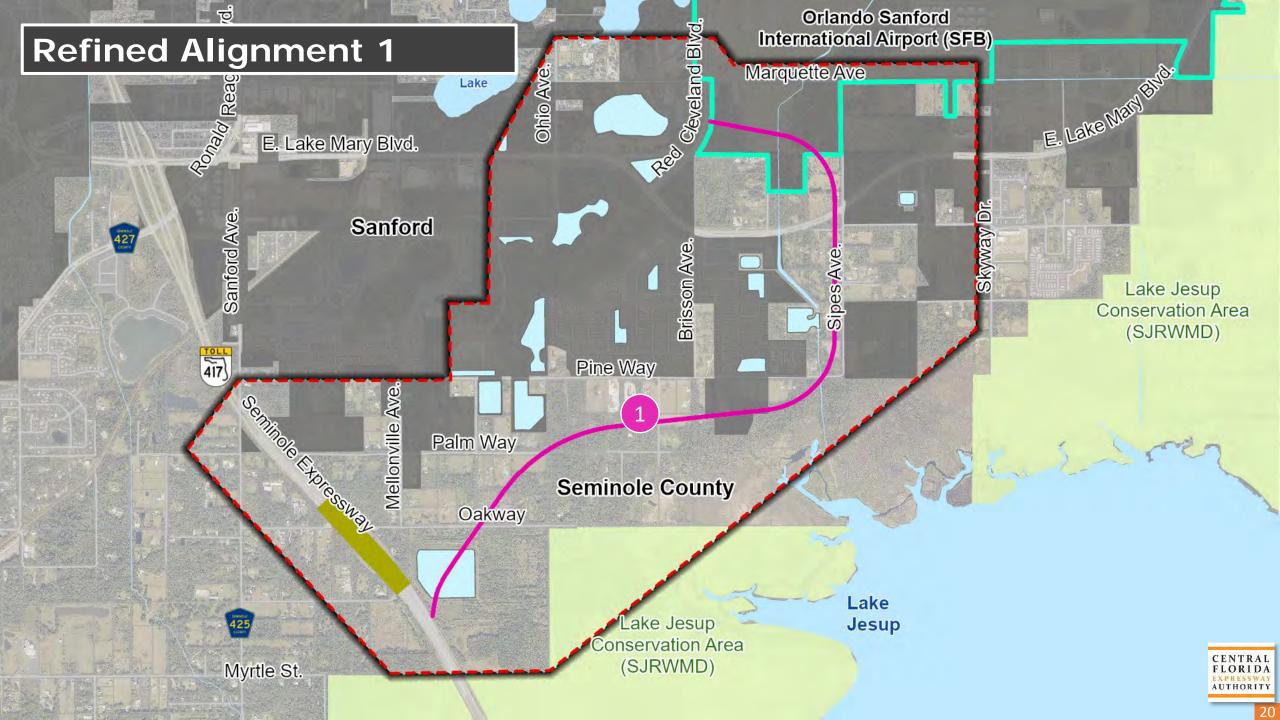

During the presentation, Sunserea Gates discussed the study's background, project development process, advisory group roles, and study schedule. She explained the six initial alignments and the environmental and social constraints within the study area.

Sunserea Gates reviewed the study area, the study purpose and need, sociocultural and natural constraints, typical sections, and proposed alignments. She shared that input received from the EAG, Project Advisory Group, CFX's Environmental Stewardship Committee, and stakeholders was used to refine the initial alignments. She then showed the Evaluation Matrix associated with all four potential alignments. Sunserea noted that the total project costs are still under evaluation, but they are anticipated to be between \$144 million and \$161 million.

Sunserea Gates shared the project development process, the advisory group roles, and project background. She then explained the different alignments being studied, and the

sociocultural and environmental constraints within the study area. She closed the presentation with an overview of the study schedule.

Sunserea Gates reviewed the study process and objectives, purpose and need of the project, and advisory group roles. She explained that multiple alignments were considered during the initial stages of alignment development. Input received from the EAG, PAG and the CFX Environmental Stewardship Committee was used to refine the initial alignments.

Issues PAG members discussed included:

- Continued coordination with Florida's Turnpike Enterprise regarding the future toll gantries and traffic
- The need for ongoing communication with the City of Sanford about the planned future developments in the area
- Alignment 1's potential impacts to the Sanford Airport's Runway Protection Zone and the need for ongoing coordination