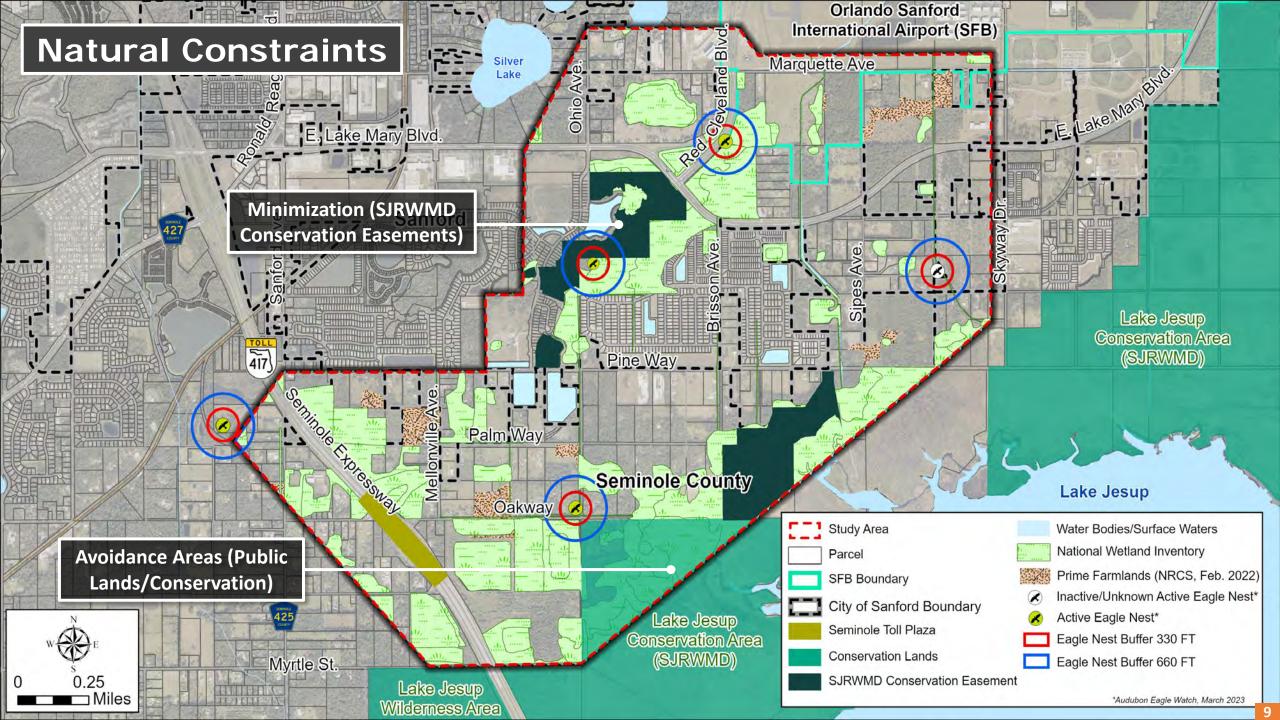

Issues EAG members discussed included:

- Estimated cost of construction
- Water quality and fragmentation in the area
- Protected species, including ospreys, bald eagles, and snail kites
- Preservation of the Lake Jesup area
- Pedestrian traffic to the Boombah Sports Complex
- Further evaluate Alignment 2

Issues EAG members discussed included:

- Evaluation of an elevated limited-access expressway along East Lake Mary Boulevard
- Protecting the areas around Lake Jesup
- Preserving the environmentally sensitive areas that may potentially be impacted by the alignment alternatives