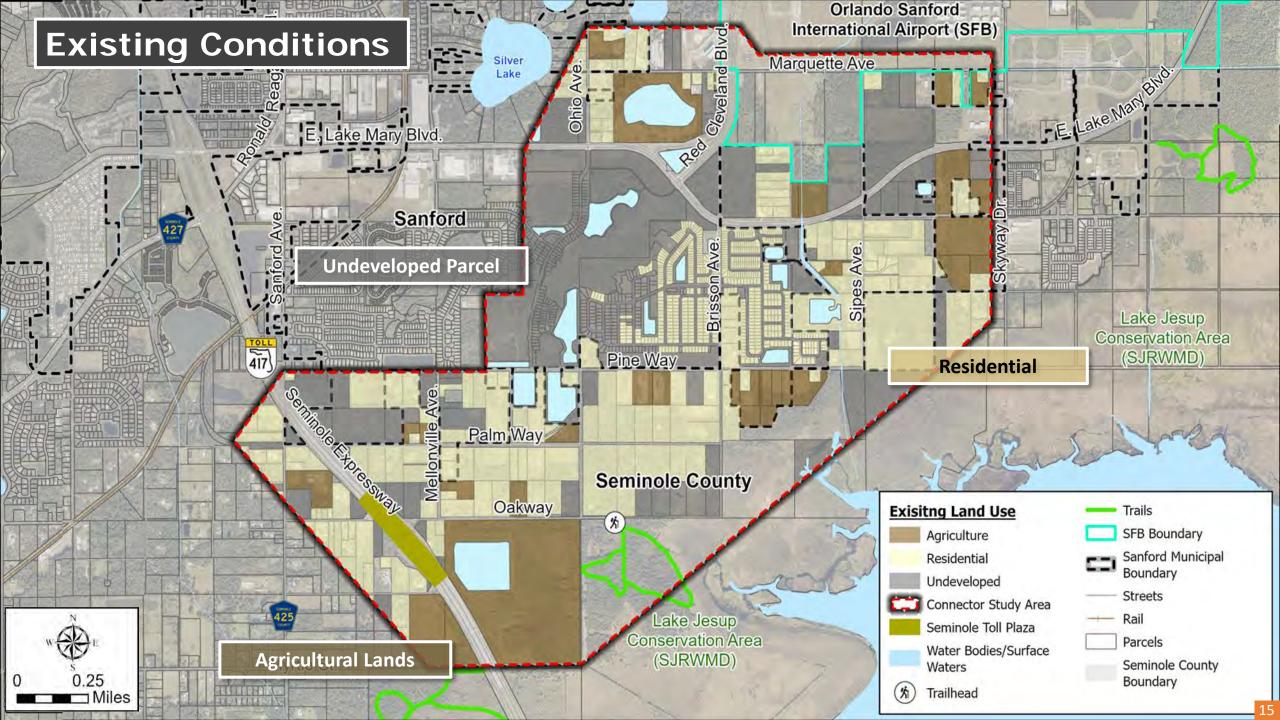

Located in Seminole County, the project study area extends from SR 417 in the vicinity of the Seminole Toll Plaza northeastward to East Lake Mary Boulevard at, or in the vicinity of, the entrance to the Orlando Sanford International Airport at Red Cleveland Boulevard.

During the presentation, Sunserea Gates discussed the study's background, project development process, advisory group roles, and study schedule. She explained the six initial alignments and the environmental and social constraints within the study area.

Sunserea Gates shared the project development process, the advisory group roles, and project background. She then explained the different alignments being studied, and the

sociocultural and environmental constraints within the study area. She closed the presentation with an overview of the study schedule.