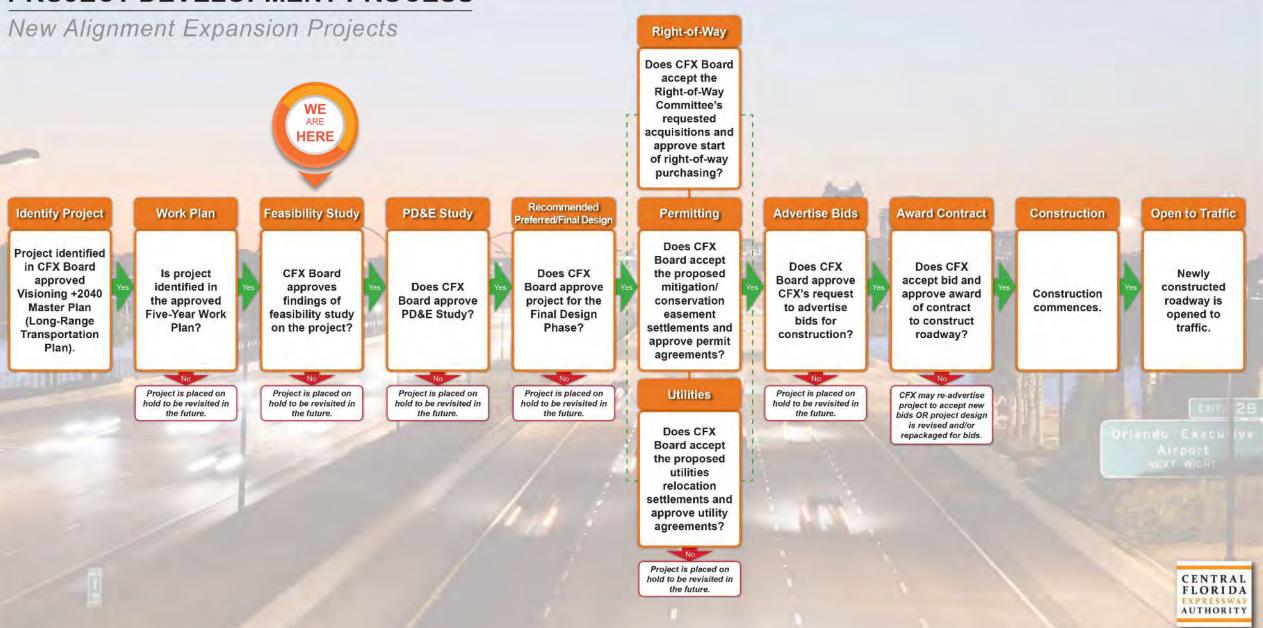

The CF&M study evaluated the feasibility of each mobility option based on engineering, traffic, economic, and environmental evaluations. It was determined that some of the potential alignments are viable in accordance with CFX policies and procedures, and it was approved by the CFX Board to advance to a Project Development and Environment Study for further analysis.

#### CFX Governing Board Meeting

On August 10, 2023, the study team presented the results of the study to the CFX Board and CFX staff recommended to advance the project to a PD&E study. The CFX Board accepted the findings for the Concept, Feasibility, and Mobility Study of the SR 417 (Seminole Expressway) to Orlando Sanford International Airport Connector and approved the project to advance to a PD&E study phase for further analysis.