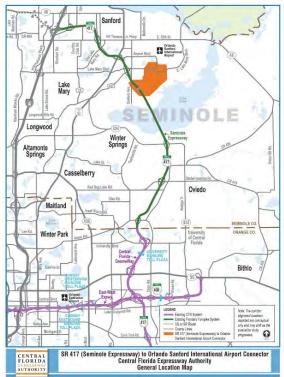

Located in Seminole County, the project study area extends from SR 417 in the vicinity of the Seminole Toll Plaza northeastward to East Lake Mary Boulevard at, or in the vicinity of, the entrance to the Orlando Sanford International Airport at Red Cleveland Boulevard.