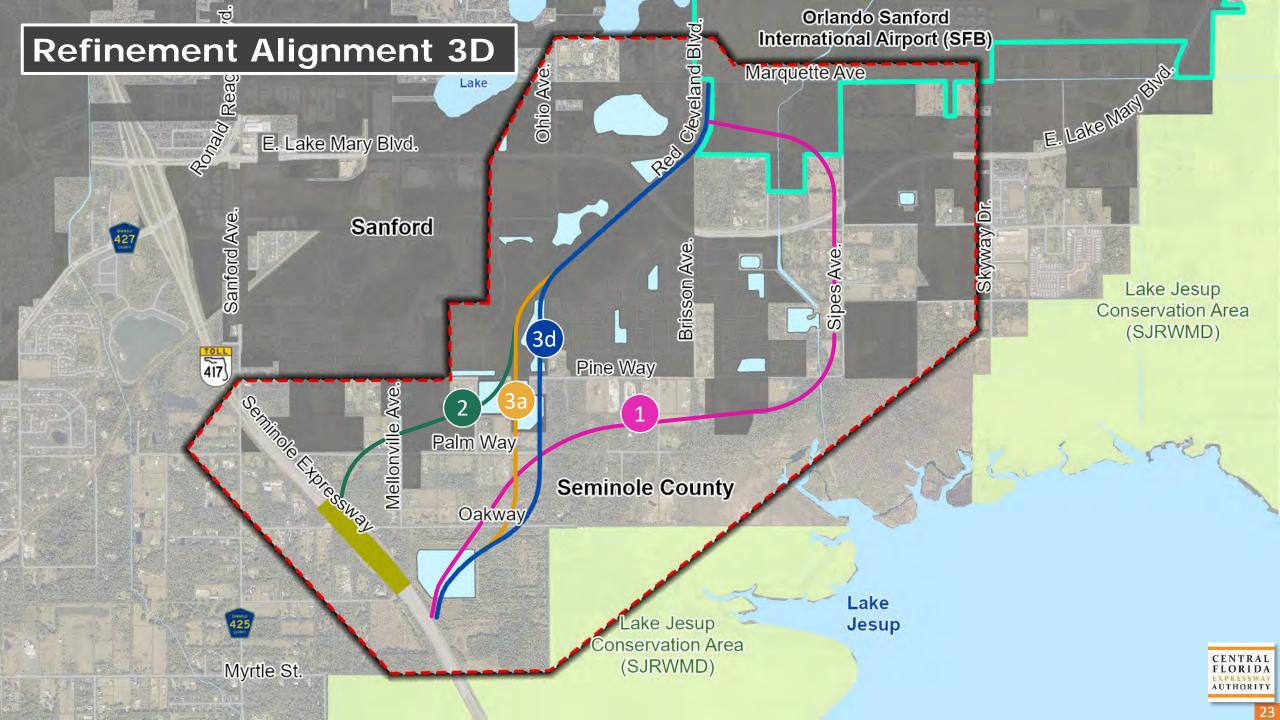

During the presentation, Sunserea Gates discussed the study's background, project development process, advisory group roles, and study schedule. She explained the six initial alignments and the environmental and social constraints within the study area.

Sunserea Gates reviewed the study area, the study purpose and need, sociocultural and natural constraints, typical sections, and proposed alignments. She shared that input received from the EAG, Project Advisory Group, CFX's Environmental Stewardship Committee, and stakeholders was used to refine the initial alignments. She then showed the Evaluation Matrix associated with all four potential alignments. Sunserea noted that the total project costs are still under evaluation, but they are anticipated to be between \$144 million and \$161 million.

Sunserea Gates shared the project development process, the advisory group roles, and project background. She then explained the different alignments being studied, and the

sociocultural and environmental constraints within the study area. She closed the presentation with an overview of the study schedule.

Sunserea Gates reviewed the study process and objectives, purpose and need of the project, and advisory group roles. She explained that multiple alignments were considered during the initial stages of alignment development. Input received from the EAG, PAG and the CFX Environmental Stewardship Committee was used to refine the initial alignments.

### 2.3 Environmental Stewardship Committee

The main purpose of the CFX Environmental Stewardship Committee is to provide the CFX Board with oversight and guidance for the protection of the natural environment. The ESC meets as required to review projects and programs designed to support the responsible use and protection of the natural environment and provide guidance to CFX staff and consultants. February 23, 2023, ESC meeting: The study team presented the considered alignments and environmental involvement to the ESC. The ESC provided input that was incorporated into the Final CF&M Report and requested further consideration for an elevated alignment along East Lake Mary Boulevard.

During the future PD&E Study, all four of the refined alignments identified in the CF&M Study will be carried forward for further analysis along with the No-Build Alternative. Additionally, based on stakeholder input, an elevated limited-access alternative along East Lake Mary Boulevard will be analyzed during the future PD&E Study.