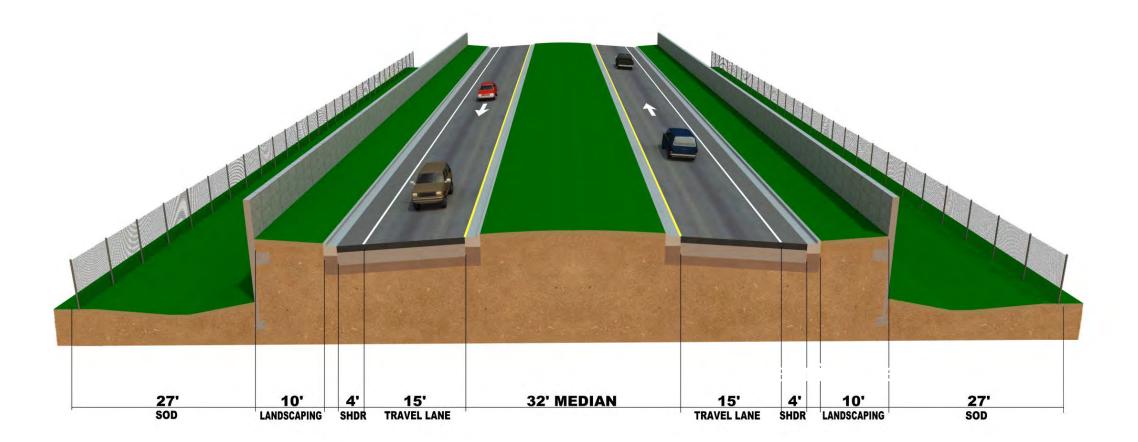

ources





## **Purpose and Need**

- Existing congestion at SR 417 and CR 427/East Lake Mary Blvd. Interchange
- Socioeconomic Growth
  - Airport projected to serve 2.7M passengers by 2037 (91% increase)
  - Seminole County population growth 21% by 2050
  - 10 planned developments or 55% of study area vacant lands
- Anticipated 2050 Traffic Growth
  - 54% increase on East Lake Mary Blvd. west of Red Cleveland Blvd.
- SR 417 and CR 427/East Lake Mary Blvd. Interchange Traffic Volume (2050)
  - Potential Connector diverts 17,000 vehicles/day
- Minimal decrease in traffic at SR 417 and Airport Boulevard Interchange (2050 Build)



Relieves Constrained Local Roadways



Supports Socioeconomic Growth



Improves Regional Connectivity







## **Proposed Connector Typical Section (2-Lane)**





## Proposed Interchange at East Lake Mary Blvd.



Signalized Intersection

- Access to existing roadways maintained
- Full access to East Lake Mary Blvd.
- Improves future intersection operations



Preliminary Rendering



## **Range of Potential Impacts**

- Project Length: 2.3 to 3.1 miles
- Projected 2050 AADT: 18,400 to 24,800 vehicles/day
- Anticipated Right-of-Way Needed: 53 to 71 acres
- Current Known Existing/Permitted Residential & Commercial Parcels: 19 to 50
- Public Lands: 0 acres
- Potential SJRWMD Conservation Easements: 2 to 14 acres
- Potential Wetlands: 7 to 19 acres
- Potential Floodplains: 0 to 2 acres
- Bald Eagle Nests in Area: 1 to 3 active nests
- Anticipated Federal-State/listed species involvement: Medium



# Public and Agency Input

- Minimize proximity to