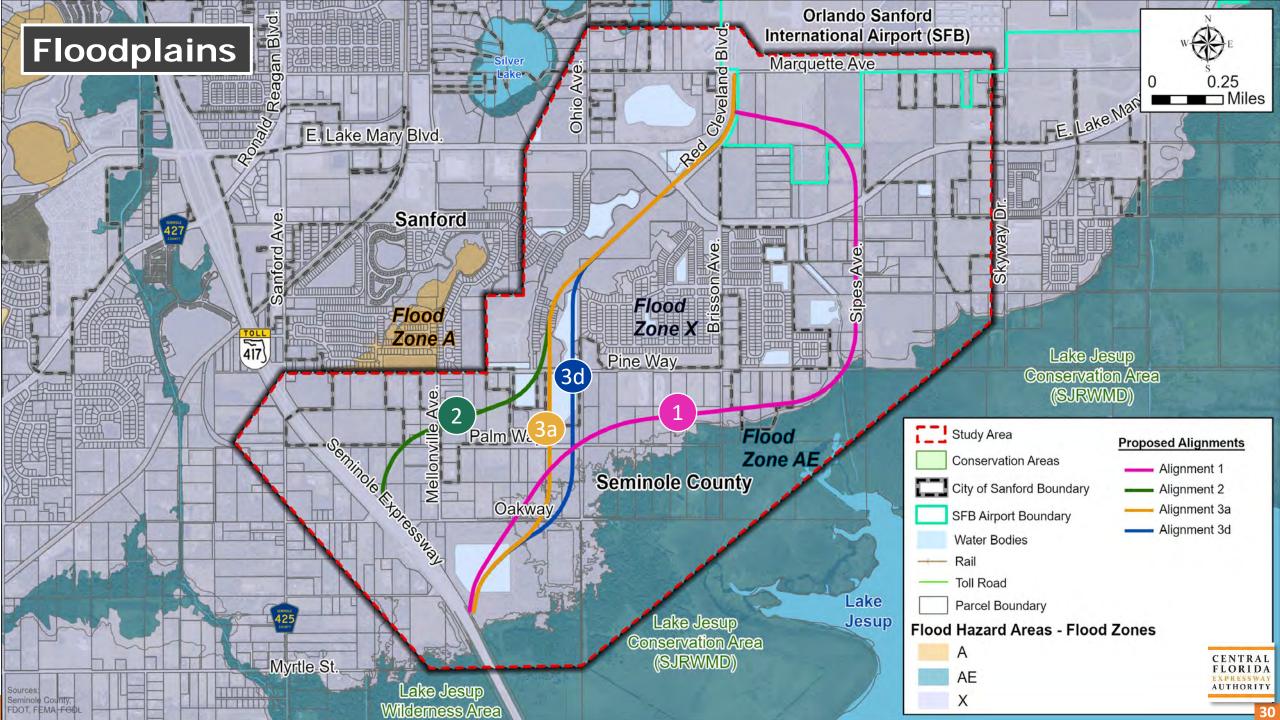

Located in Seminole County, the project study area extends from SR 417 in the vicinity of the Seminole Toll Plaza northeastward to East Lake Mary Boulevard at, or in the vicinity of, the entrance to the Orlando Sanford International Airport at Red Cleveland Boulevard.

During the presentation, Sunserea Gates discussed the study's background, project development process, advisory group roles, and study schedule. She explained the six initial alignments and the environmental and social constraints within the study area.

Sunserea Gates reviewed the study area, the study purpose and need, sociocultural and natural constraints, typical sections, and proposed alignments. She shared that input received from the EAG, Project Advisory Group, CFX's Environmental Stewardship Committee, and stakeholders was used to refine the initial alignments. She then showed the Evaluation Matrix associated with all four potential alignments. Sunserea noted that the total project costs are still under evaluation, but they are anticipated to be between \$144 million and \$161 million.

Sunserea Gates shared the project development process, the advisory group roles, and project background. She then explained the different alignments being studied, and the

sociocultural and environmental constraints within the study area. She closed the presentation with an overview of the study schedule.

Sunserea Gates reviewed the study process and objectives, purpose and need of the project, and advisory group roles. She explained that multiple alignments were considered during the initial stages of alignment development. Input received from the EAG, PAG and the CFX Environmental Stewardship Committee was used to refine the initial alignments.

At the conclusion of the presentation, Sunserea showed the Evaluation Matrix associated with all four alignments and noted that project costs are anticipated to be between \$144 million and \$161 million. She closed the presentation with an overview of the study schedule.