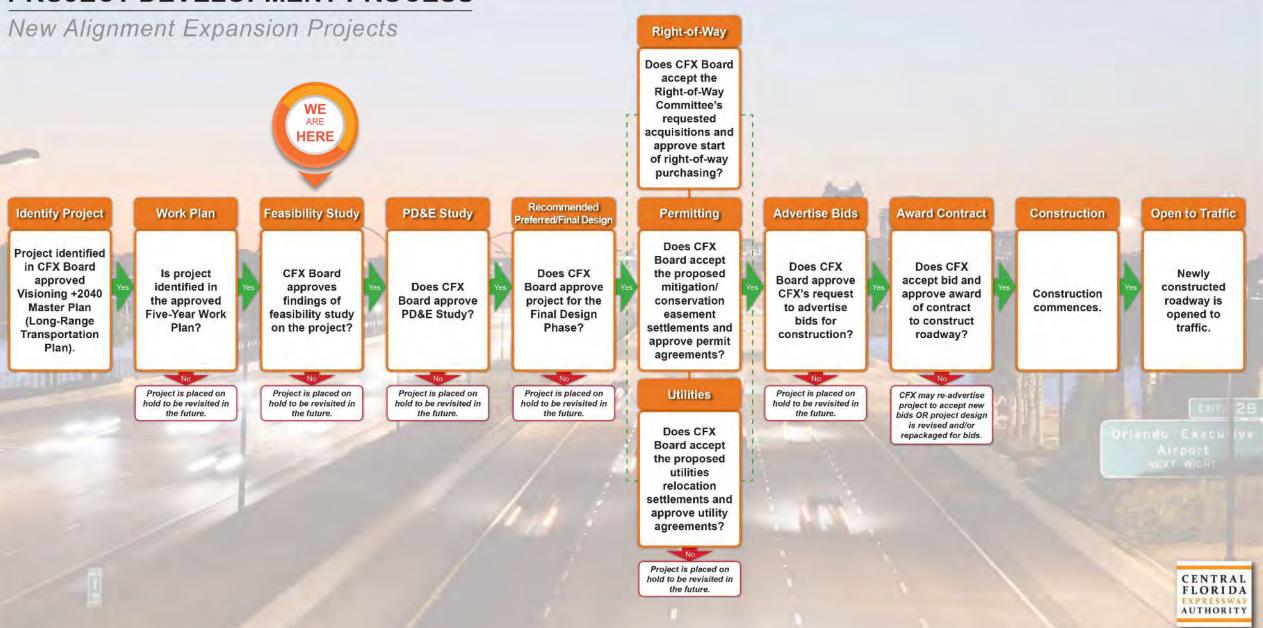

The CF&M study evaluated the feasibility of each mobility option based on engineering, traffic, economic, and environmental evaluations. It was determined that some of the potential alignments are viable in accordance with CFX policies and procedures, and it was approved by the CFX Board to advance to a Project Development and Environment Study for further analysis.

#### CFX Governing Board Meeting

On August 10, 2023, the study team presented the results of the study to the CFX Board and CFX staff recommended to advance the project to a PD&E study. The CFX Board accepted the findings for the Concept, Feasibility, and Mobility Study of the SR 417 (Seminole Expressway) to Orlando Sanford International Airport Connector and approved the project to advance to a PD&E study phase for further analysis.

During the future PD&E Study, all four of the refined alignments identified in the CF&M Study will be carried forward for further analysis along with the No-Build Alternative. Additionally, based on stakeholder input, an elevated limited-access alternative along East Lake Mary Boulevard will be analyzed during the future PD&E Study.