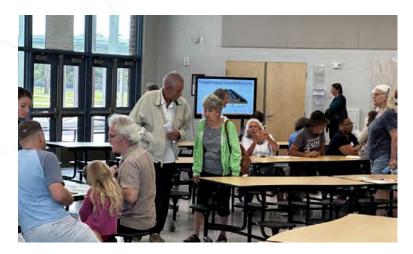

### Public Meeting

CFX held a hybrid public information meeting for the CF&M study on Tuesday, June 20, 2023. Participants could choose from an in-person or virtual option for attendance. The inperson public meeting was held at Millennium Middle School (2330 East State Road 46, Sanford, FL 32771) from 5:30 p.m. to 7:30 p.m. in the school's cafeteria. The open house format provided the attendees the opportunity to view displays, watch a looped video presentation, submit comments, and discuss comments or questions with the study team representatives.

An ad was placed in the Vol. 49/102 edition of the Florida Administrative Register on Sunday, May 25, 2023.

Nearly 200 people signed in at the in-person meeting at Millennium Middle School (additional people attended but declined to sign in), and 70 additional people attended virtually. Attendees included representatives from the Sanford Airport Authority, Seminole County Public Works, as well as City of Sanford Council Members. Members of the media also covered the public meeting.