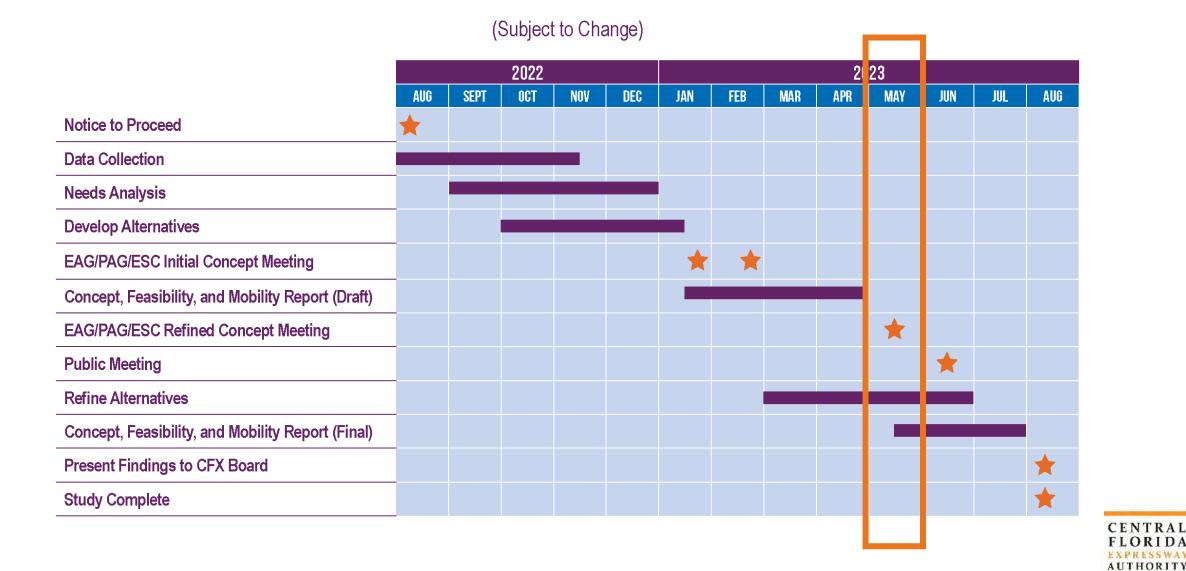

## Section 1 – Introduction

The Central Florida Expressway Authority began a Concept, Feasibility, and Mobility Study in August 2022 of the potential State Road 417 (Seminole Expressway) to Orlando Sanford International Airport Connector. The purpose of this study was to develop and evaluate transportation alternatives that allow for better connectivity and ease future traffic growth in the area and provide a direct connection from SR 417 to the airport.

Two EAG meetings were held as part of this study.

During these meetings, the project team presented information about the study, potential constraints, and project alternatives to gain feedback from advisory group members.

EAG meeting invitations were sent to representatives from environmental agencies and organizations, other government agencies, large landowners, community groups and other key stakeholders.

EAG meetings were held virtually on January 25, 2023, and May 17, 2023.

January 25, 2023, EAG Meeting: The first EAG meeting was held virtually on January 25, 2023, from 9:30 a.m. to 11:30 a.m. via Microsoft Teams. Invitation letters were emailed to 37 EAG members and alternate designees on December 21, 2022. An advertisement was also published in the Florida Administrative Register on December 28, 2022. A meeting reminder was emailed to 33 EAG members and four EAG alternate designees on January 19, 2023. There were 28 attendees – 12 EAG members, 14 staff members, and two guests.

May 17, 2023, EAG Meeting: The second EAG meeting was held virtually on May 17, 2023, from 9:30 a.m. to 11:30 a.m. via Microsoft Teams. An advertisement was also placed in the Florida Administrative Register on April 20, 2023. Invitation letters were emailed to 50 members of the EAG on April 19, 2023.

#### CFX Governing Board Meeting

On August 10, 2023, the study team presented the results of the study to the CFX Board and CFX staff recommended to advance the project to a PD&E study. The CFX Board accepted the findings for the Concept, Feasibility, and Mobility Study of the SR 417 (Seminole Expressway) to Orlando Sanford International Airport Connector and approved the project to advance to a PD&E study phase for further analysis.