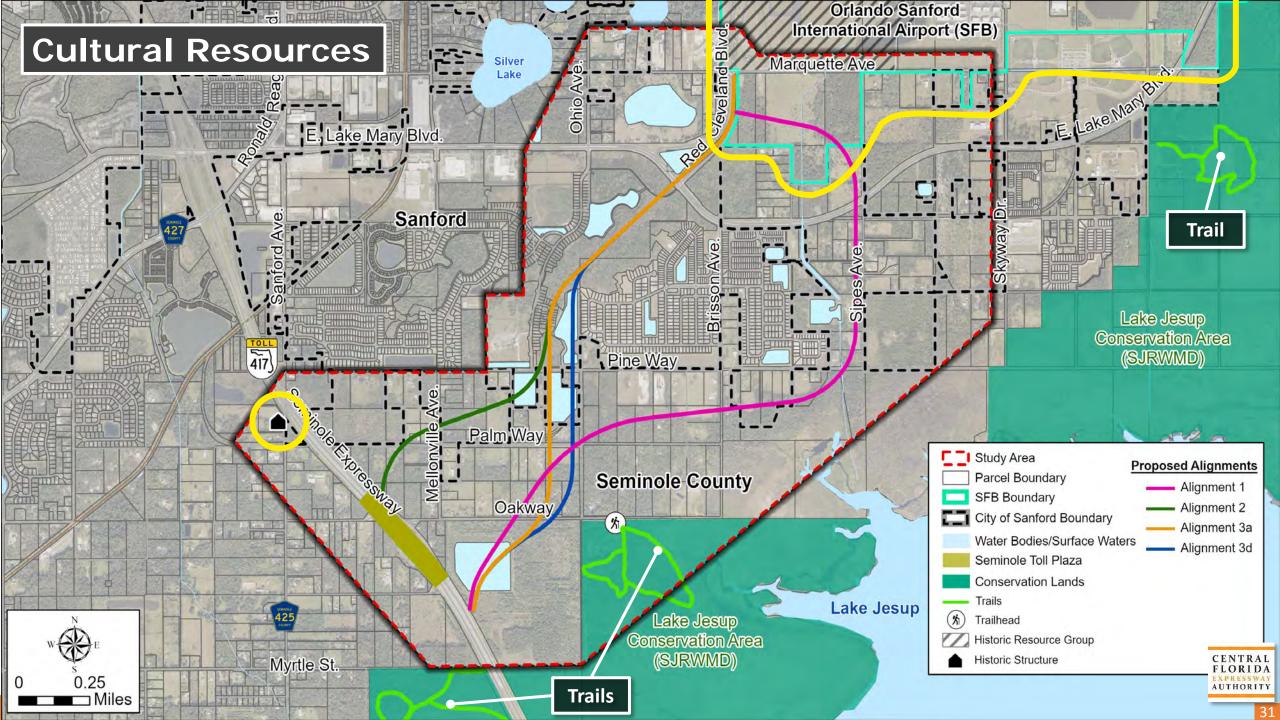

During the presentation, Sunserea Gates discussed the study's background, project development process, advisory group roles, and study schedule. She explained the six initial alignments and the environmental and social constraints within the study area.

Sunserea Gates shared the project development process, the advisory group roles, and project background. She then explained the different alignments being studied, and the

sociocultural and environmental constraints within the study area. She closed the presentation with an overview of the study schedule.