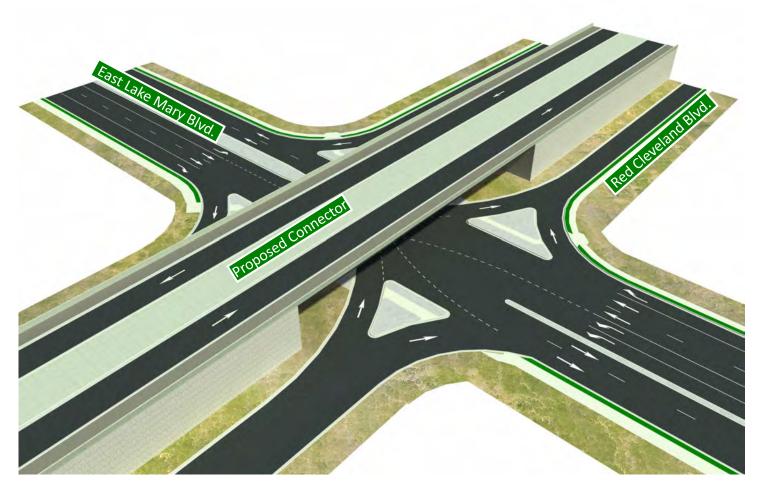

Located in Seminole County, the project study area extends from SR 417 in the vicinity of the Seminole Toll Plaza northeastward to East Lake Mary Boulevard at, or in the vicinity of, the entrance to the Orlando Sanford International Airport at Red Cleveland Boulevard.

During the presentation, Sunserea Gates discussed the study's background, project development process, advisory group roles, and study schedule. She explained the six initial alignments and the environmental and social constraints within the study area.

Issues EAG members discussed included:

- Evaluation of an elevated limited-access expressway along East Lake Mary Boulevard
- Protecting the areas around Lake Jesup
- Preserving the environmentally sensitive areas that may potentially be impacted by the alignment alternatives

During the future PD&E Study, all four of the refined alignments identified in the CF&M Study will be carried forward for further analysis along with the No-Build Alternative. Additionally, based on stakeholder input, an elevated limited-access alternative along East Lake Mary Boulevard will be analyzed during the future PD&E Study.