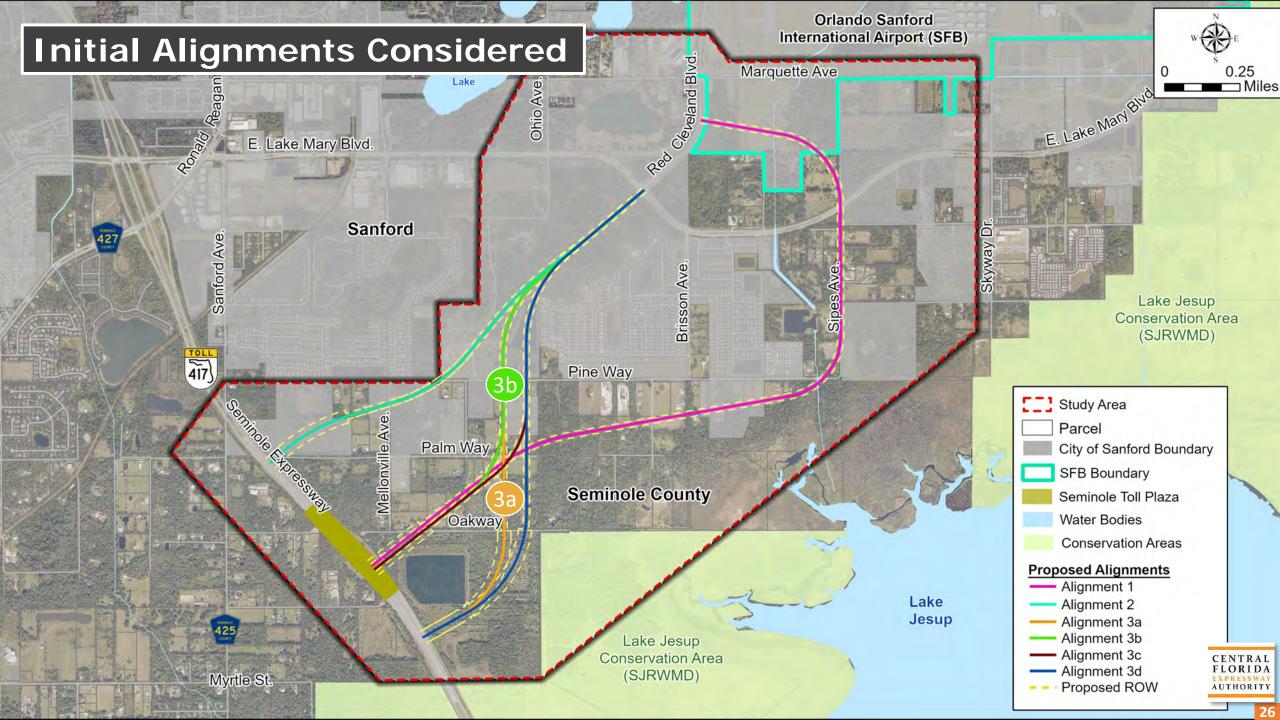

During the presentation, Sunserea Gates discussed the study's background, project development process, advisory group roles, and study schedule. She explained the six initial alignments and the environmental and social constraints within the study area.

Issues EAG members discussed included:

- Estimated cost of construction
- Water quality and fragmentation in the area
- Protected species, including ospreys, bald eagles, and snail kites
- Preservation of the Lake Jesup area
- Pedestrian traffic to the Boombah Sports Complex
- Further evaluate Alignment 2