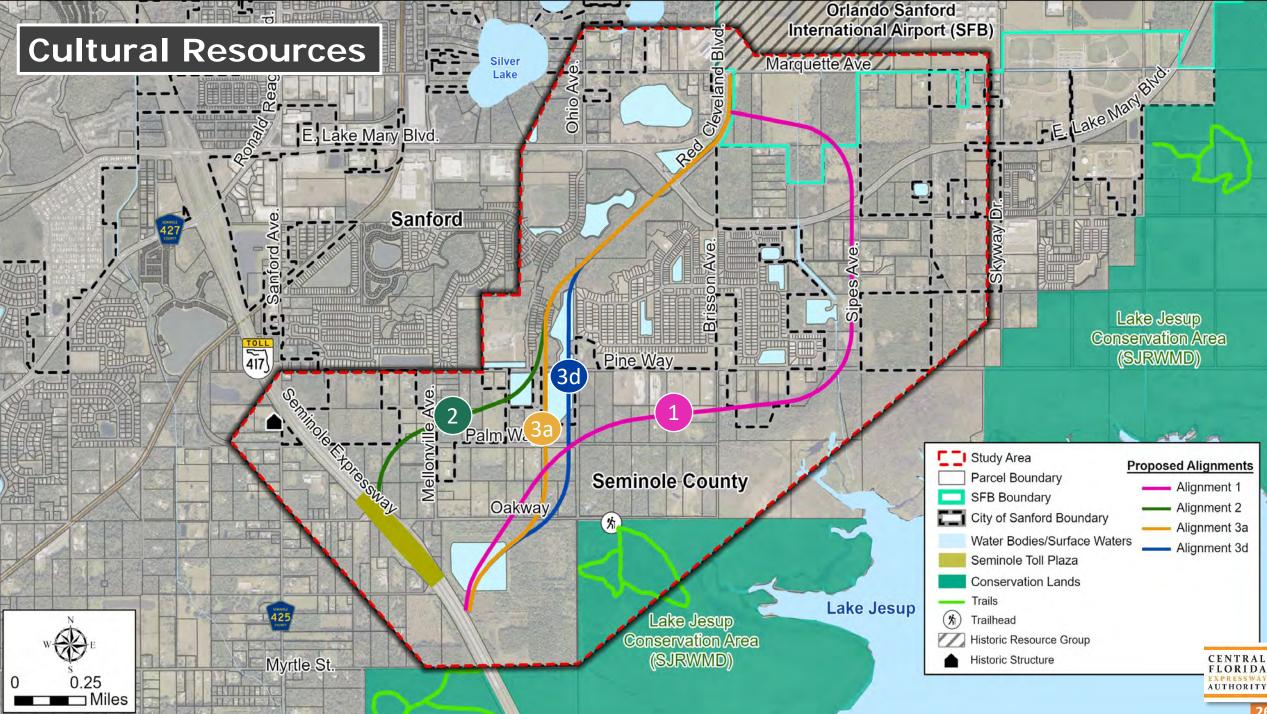

Issues EAG members discussed included:

- Estimated cost of construction
- Water quality and fragmentation in the area
- Protected species, including ospreys, bald eagles, and snail kites
- Preservation of the Lake Jesup area
- Pedestrian traffic to the Boombah Sports Complex
- Further evaluate Alignment 2

Comments and questions about environmental impacts:

- This project may impact drainage into the Lake Jesup Basin.
- There are bald eagle nests in our community that have been there for many years, which may be impacted.