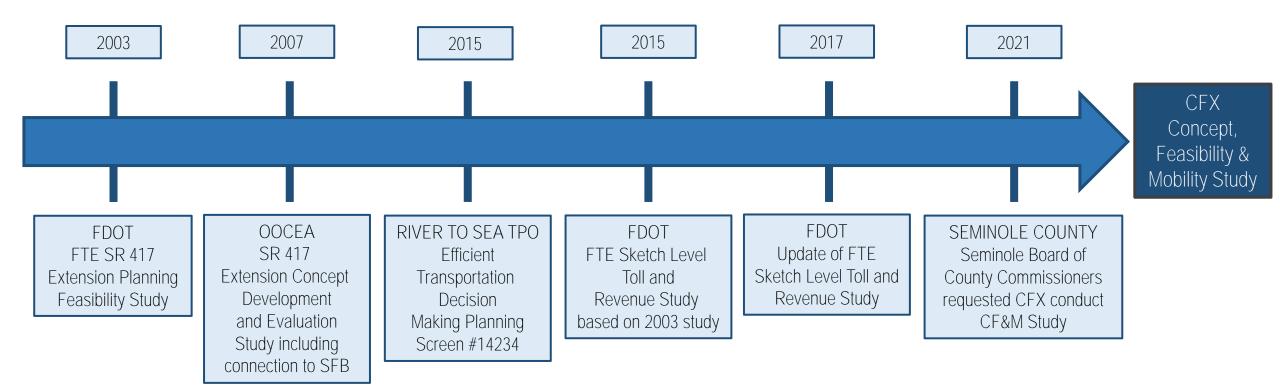

#### **Project Background**

An earlier study, completed in 2007, indicated there was a need to improve access to the airport; however, it was determined that the project was not financially feasible at that time. In 2021, the Seminole Board of County Commissioners requested that CFX conduct another feasibility study to develop and evaluate transportation options for travelers needing a more direct route between SR 417 and the airport.