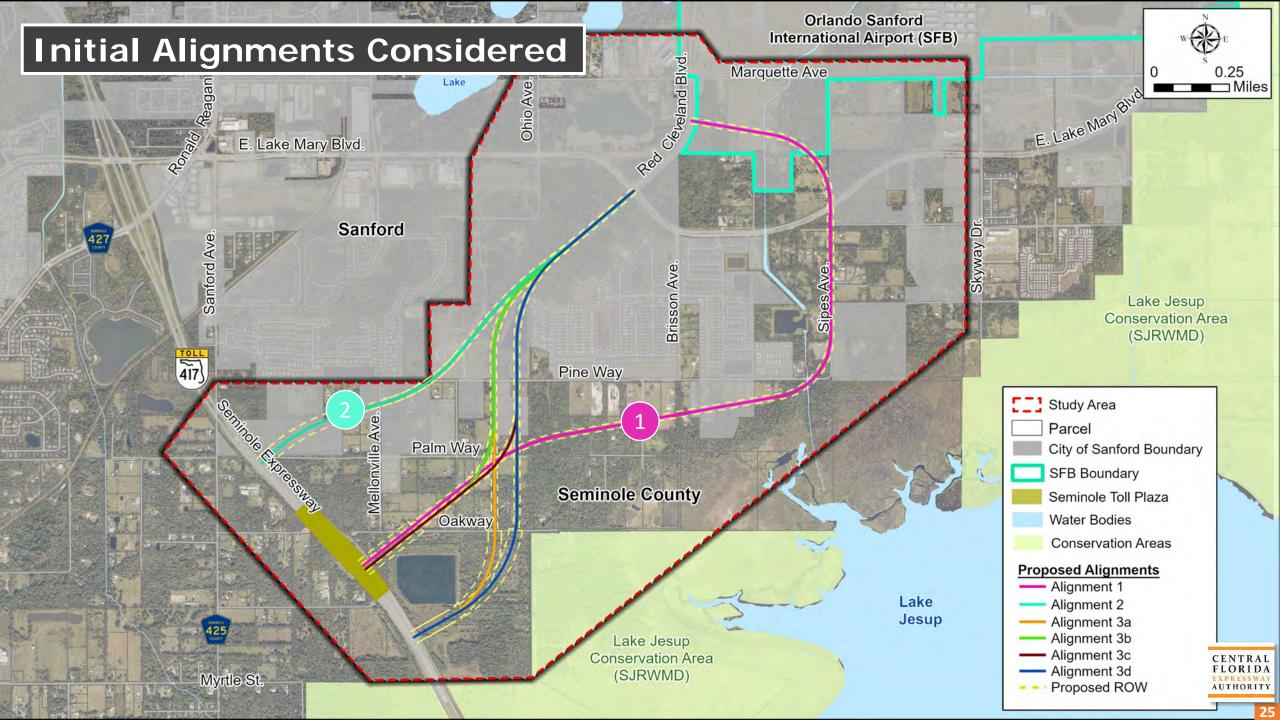

During the presentation, Sunserea Gates discussed the study's background, project development process, advisory group roles, and study schedule. She explained the six initial alignments and the environmental and social constraints within the study area.

Issues EAG members discussed included:

- Estimated cost of construction
- Water quality and fragmentation in the area
- Protected species, including ospreys, bald eagles, and snail kites
- Preservation of the Lake Jesup area
- Pedestrian traffic to the Boombah Sports Complex
- Further evaluate Alignment 2