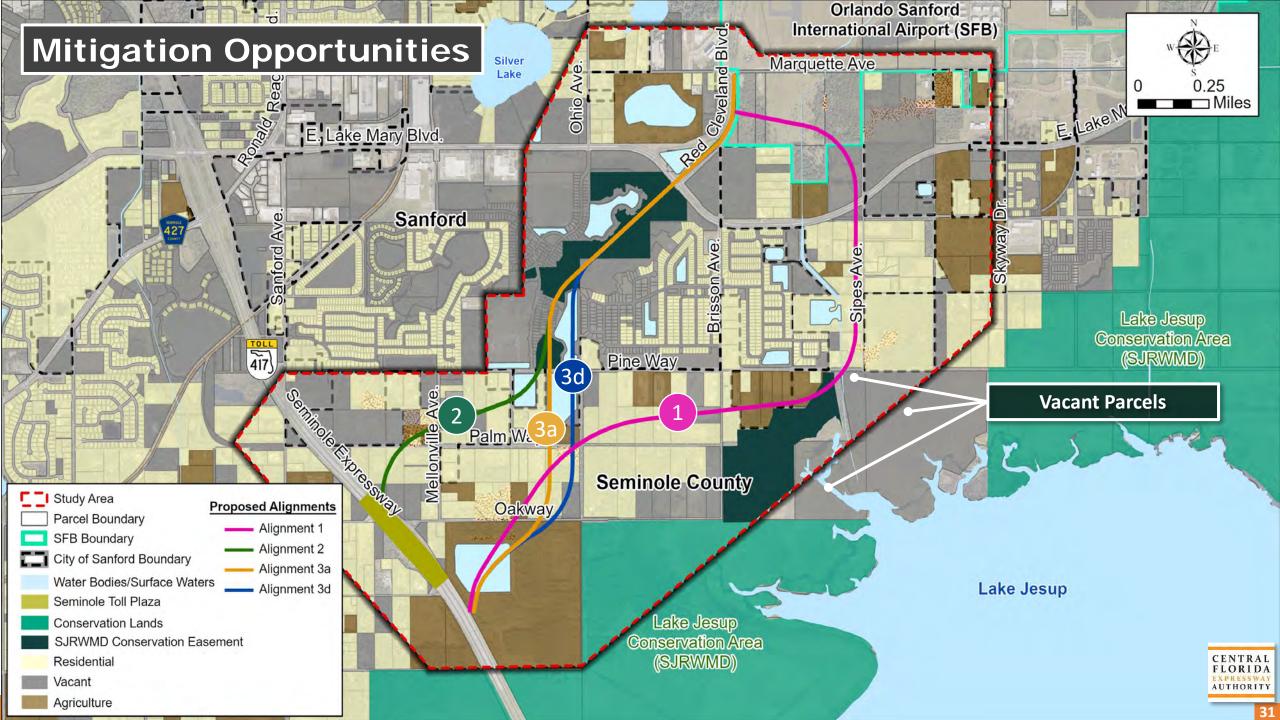

During the presentation, Sunserea Gates discussed the study's background, project development process, advisory group roles, and study schedule. She explained the six initial alignments and the environmental and social constraints within the study area.

Issues EAG members discussed included:

- Estimated cost of construction
- Water quality and fragmentation in the area
- Protected species, including ospreys, bald eagles, and snail kites
- Preservation of the Lake Jesup area
- Pedestrian traffic to the Boombah Sports Complex
- Further evaluate Alignment 2

Sunserea Gates reviewed the study area, the study purpose and need, sociocultural and natural constraints, typical sections, and proposed alignments. She shared that input received from the EAG, Project Advisory Group, CFX's Environmental Stewardship Committee, and stakeholders was used to refine the initial alignments. She then showed the Evaluation Matrix associated with all four potential alignments. Sunserea noted that the total project costs are still under evaluation, but they are anticipated to be between \$144 million and \$161 million.

Issues EAG members discussed included:

- Evaluation of an elevated limited-access expressway along East Lake Mary Boulevard
- Protecting the areas around Lake Jesup
- Preserving the environmentally sensitive areas that may potentially be impacted by the alignment alternatives

Sunserea Gates shared the project development process, the advisory group roles, and project background. She then explained the different alignments being studied, and the

sociocultural and environmental constraints within the study area. She closed the presentation with an overview of the study schedule.

Sunserea Gates reviewed the study process and objectives, purpose and need of the project, and advisory group roles. She explained that multiple alignments were considered during the initial stages of alignment development. Input received from the EAG, PAG and the CFX Environmental Stewardship Committee was used to refine the initial alignments.

At the conclusion of the presentation, Sunserea showed the Evaluation Matrix associated with all four alignments and noted that project costs are anticipated to be between \$144 million and \$161 million. She closed the presentation with an overview of the study schedule.

During the future PD&E Study, all four of the refined alignments identified in the CF&M Study will be carried forward for further analysis along with the No-Build Alternative. Additionally, based on stakeholder input, an elevated limited-access alternative along East Lake Mary Boulevard will be analyzed during the future PD&E Study.