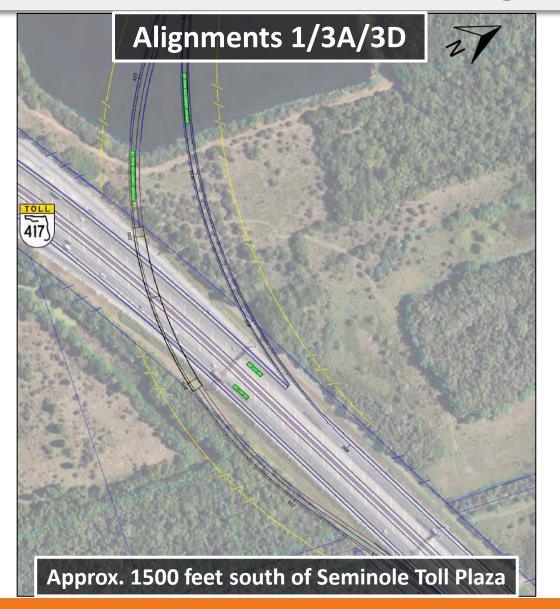

Issues PAG members discussed included:

- Continued coordination with Florida's Turnpike Enterprise regarding the future toll gantries and traffic
- The need for ongoing communication with the City of Sanford about the planned future developments in the area
- Alignment 1's potential impacts to the Sanford Airport's Runway Protection Zone and the need for ongoing coordination