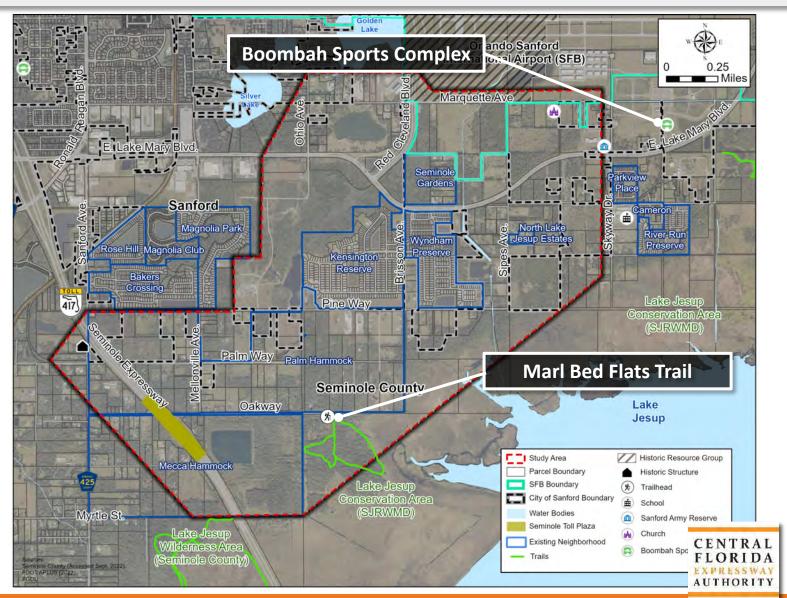

Issues EAG members discussed included:

- Estimated cost of construction
- Water quality and fragmentation in the area
- Protected species, including ospreys, bald eagles, and snail kites
- Preservation of the Lake Jesup area
- Pedestrian traffic to the Boombah Sports Complex
- Further evaluate Alignment 2