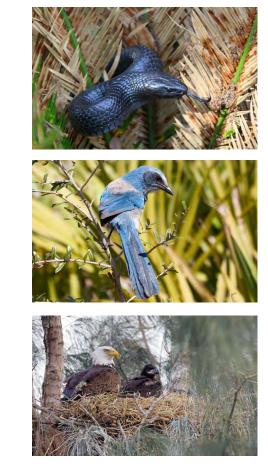

Issues EAG members discussed included:

- Estimated cost of construction
- Water quality and fragmentation in the area
- Protected species, including ospreys, bald eagles, and snail kites
- Preservation of the Lake Jesup area
- Pedestrian traffic to the Boombah Sports Complex
- Further evaluate Alignment 2