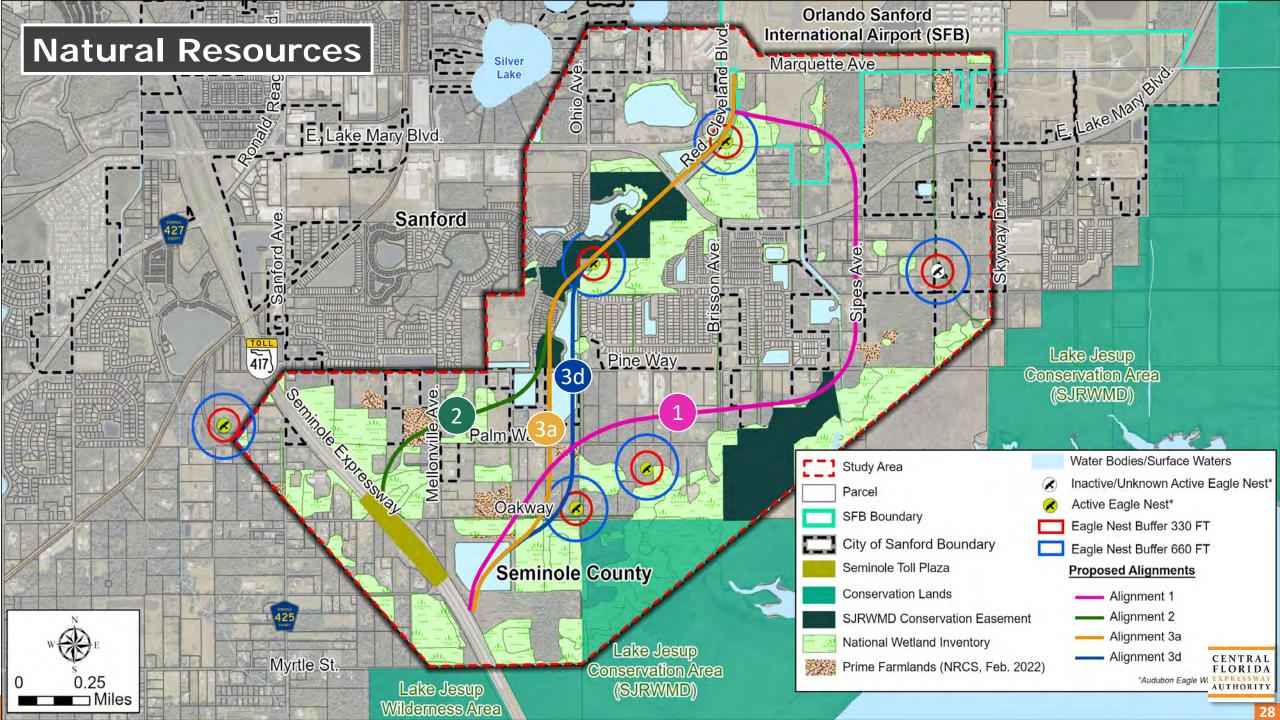

Issues EAG members discussed included:

- Estimated cost of construction
- Water quality and fragmentation in the area
- Protected species, including ospreys, bald eagles, and snail kites
- Preservation of the Lake Jesup area
- Pedestrian traffic to the Boombah Sports Complex
- Further evaluate Alignment 2

- Speaker 1: Kenneth Wharry Resident of Kensington Reserve. He stated he was
  impressed with the area's roadways but does not believe the proposed SR 417 to
  Orlando Sanford International Airport Connector is up to that same caliber. He stated
  the design will only transfer the traffic problem on Lake Mary Boulevard eastward to
  the airport. He urged other designs to meet the needs of the area's traffic problem,
  specifically on Lake Mary Boulevard.
- Speaker 2: Erica Thims President of the Kensington Reserve Homeowners' Association. She stated there are already flooding issues in her neighborhood, and that the St. Johns River Water Management District (SJRWMD) is currently working on a watershed study of the area. She urged CFX to hold off on making any voting decisions on the airport connector until the study by the SJRWMD is complete. She also said there are three viable bald eagle nests in the conservation area that will likely be affected by this roadway, should it progress to construction. She asked how CFX will cover the cost of the connector and stated the airport traffic is not the problem – Lake Mary Boulevard is the problem.
- Speaker 3: Frank loppolo A Board Director for the Sanford Airport Authority. He stated that he is in strong support of the airport connector because of how vital the airport is to the area's economy. He also said the connector represents the area's future and is

Comments and questions about environmental impacts:

- This project may impact drainage into the Lake Jesup Basin.
- There are bald eagle nests in our community that have been there for many years, which may be impacted.