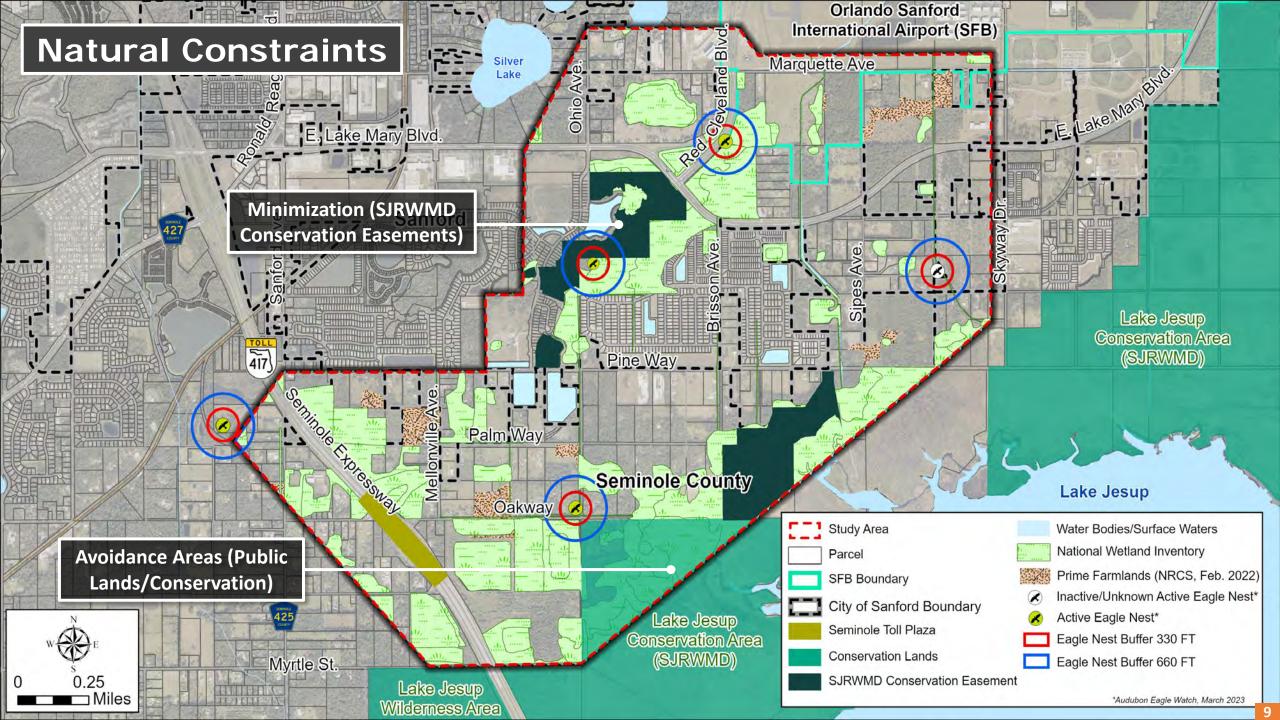

Issues EAG members discussed included:

- Estimated cost of construction
- Water quality and fragmentation in the area
- Protected species, including ospreys, bald eagles, and snail kites
- Preservation of the Lake Jesup area
- Pedestrian traffic to the Boombah Sports Complex
- Further evaluate Alignment 2

Issues EAG members discussed included:

- Evaluation of an elevated limited-access expressway along East Lake Mary Boulevard
- Protecting the areas around Lake Jesup
- Preserving the environmentally sensitive areas that may potentially be impacted by the alignment alternatives

### 2.3 Environmental Stewardship Committee

The main purpose of the CFX Environmental Stewardship Committee is to provide the CFX Board with oversight and guidance for the protection of the natural environment. The ESC meets as required to review projects and programs designed to support the responsible use and protection of the natural environment and provide guidance to CFX staff and consultants. February 23, 2023, ESC meeting: The study team presented the considered alignments and environmental involvement to the ESC. The ESC provided input that was incorporated into the Final CF&M Report and requested further consideration for an elevated alignment along East Lake Mary Boulevard.

Comments and questions about environmental impacts:

- This project may impact drainage into the Lake Jesup Basin.
- There are bald eagle nests in our community that have been there for many years, which may be impacted.