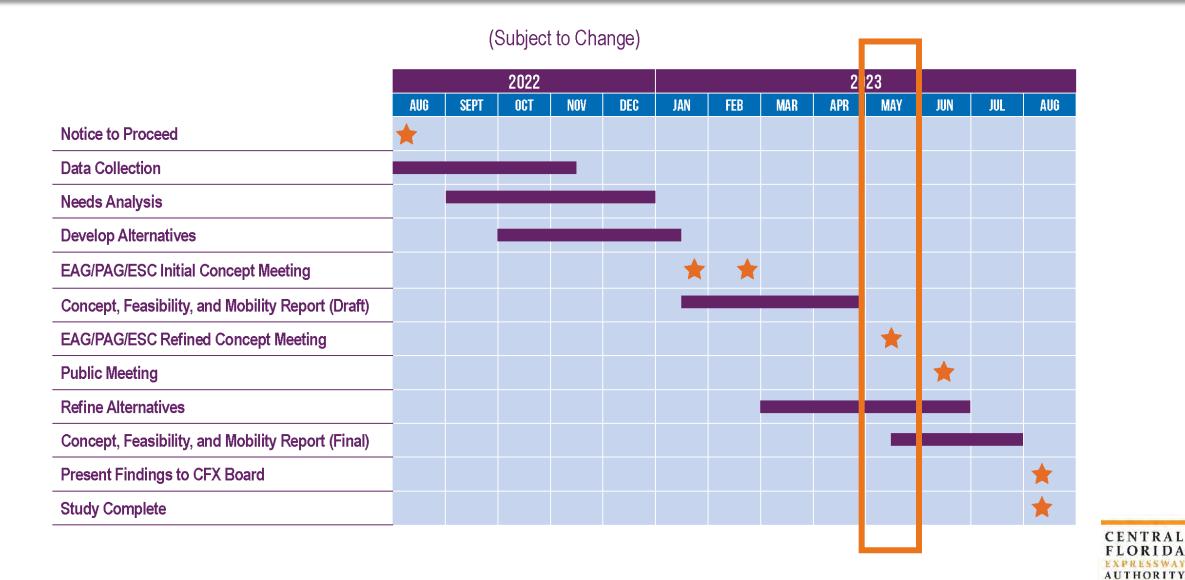

## Section 1 – Introduction

The Central Florida Expressway Authority began a Concept, Feasibility, and Mobility Study in August 2022 of the potential State Road 417 (Seminole Expressway) to Orlando Sanford International Airport Connector. The purpose of this study was to develop and evaluate transportation alternatives that allow for better connectivity and ease future traffic growth in the area and provide a direct connection from SR 417 to the airport.

The CF&M study evaluated the feasibility of each mobility option based on engineering, traffic, economic, and environmental evaluations. It was determined that some of the potential alignments are viable in accordance with CFX policies and procedures, and it was approved by the CFX Board to advance to a Project Development and Environment Study for further analysis.