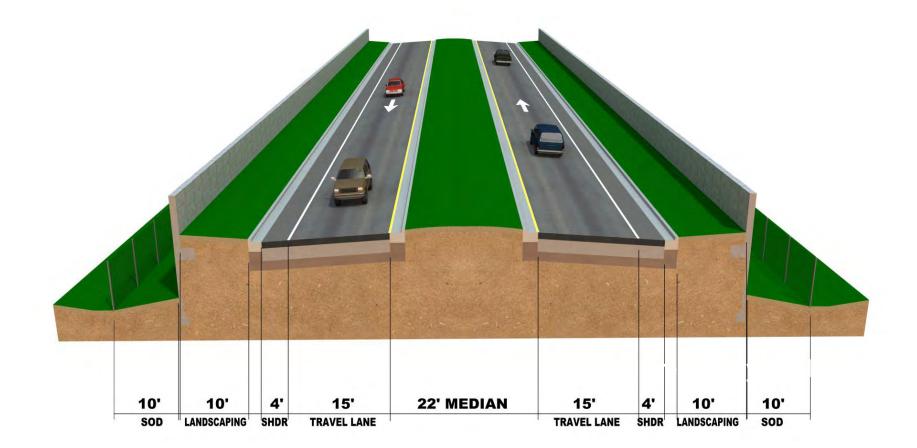

lti-use pathway (Lake Mary Pathway)
- Marl Beds Flat Trailhead and Trail (Lake Jesup Conservation Area)





## **Existing Conditions – Floodplains**

 100-Year Floodplain (Zone AE) in the southeastern portion of study area



# **Existing Conditions – Species**

### **Protected Species & Habitat**

Consultation Areas: Florida scrub-jay, Everglade snail kite, crested caracara, and manatee (Lake Jesup).

Additional Species Involvement: Eastern indigo snake, Florida sandhill crane, little blue heron, bald eagle (up to five nests), Florida black bear, gopher tortoise, roseate spoonbill, and pygmy fringe-tree.









## **Ultimate SR 417 Typical Section**



## East Lake Mary Blvd. Existing Typical Section



(from Ohio Avenue to Brisson Avenue)



## **Proposed Connector Typical Section**



**Design Speed = 45-50 mph** 









## Agency & Stakeholder Input

- ✓ Ongoing and Planned Adjacent Projects
- ✓ Planned Developments (Sanford and Seminole County)
- ✓ SJRWMD Conservation Easements and Criteria
- ✓ Alignment and Engineering Considerations
- ✓ Environmental Impacts
- ✓ Mobility Alternatives















## **CF&M Schedule**

|                                                   | (S   | ubject t | o Chan | ge) |     |      |     |     |     |     |   |
|---------------------------------------------------|------|----------|--------|-----|-----|------|-----|-----|-----|-----|---|
|                                                   | 2022 |          |        |     |     | 2023 |     |     |     |     |   |
|                                                   | AUG  | SEPT