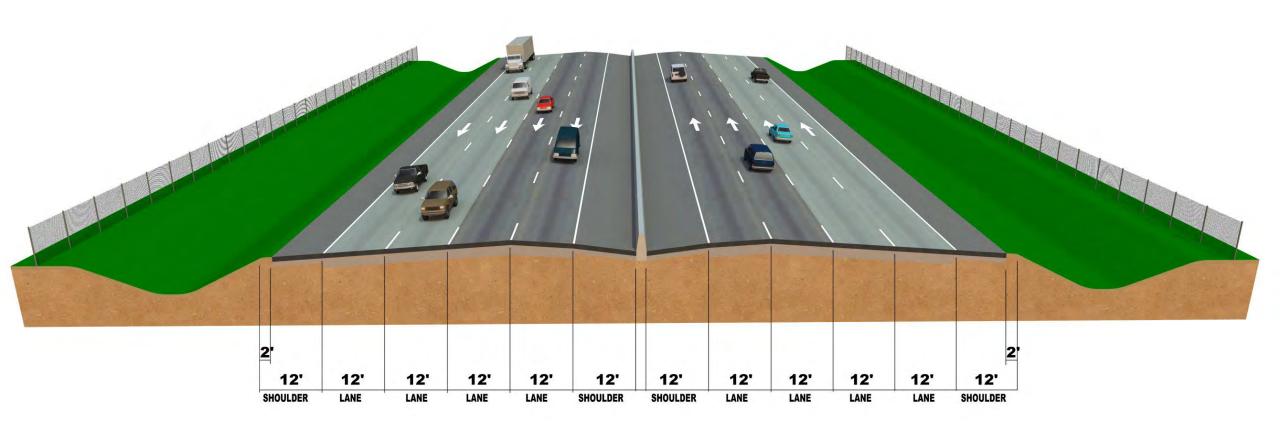

ng Conditions – Bicycle and Pedestrian**

Pedestrian and Bicycle Facilities:

- 5-ft-wide sidewalks (East Lake Mary Blvd.)
- 8-ft-wide multi-use pathway (Lake Mary Pathway)
- Marl Beds Flat Trailhead and Trail (Lake Jesup Conservation Area)





## **Existing Conditions – Floodplains**

 100-Year Floodplain (Zone AE) in the southeastern portion of study area



# **Existing Conditions – Species**

### **Protected Species & Habitat**

Consultation Areas: Florida scrub-jay, Everglade snail kite, crested caracara, and manatee (Lake Jesup).

Additional Species Involvement: Eastern indigo snake, Florida sandhill crane, little blue heron, bald eagle (up to five nests), Florida black bear, gopher tortoise, roseate spoonbill, and pygmy fringe-tree.









## **Ultimate SR 417 Typical Section**



## East Lake Mary Blvd. Existing Typical Section



(from Ohio Avenue to Brisson Avenue)



## **Proposed Connector Typical Section**



**Design Speed = 45-50 mph** 









## Agency & Stakeholder Input

- ✓ Ongoing and Planned Adjacent Projects
- ✓ Planned Developments (Sanford and Seminole County)
- ✓ SJRWMD Conservation Easements and Criteria
- ✓ Alignment and Engineering Considerations
- ✓ Environmental Impacts
- ✓ Mobility Alternatives















## **CF&M Schedule**

|                                                   | (S   | ubject t | o Chan | ge) |     |      |     |     |     |     |   |
|---------------------------------------------------|------|----------|--------|-----|-----|------|-----|-----|-----|-----|---|
|                                                   | 202