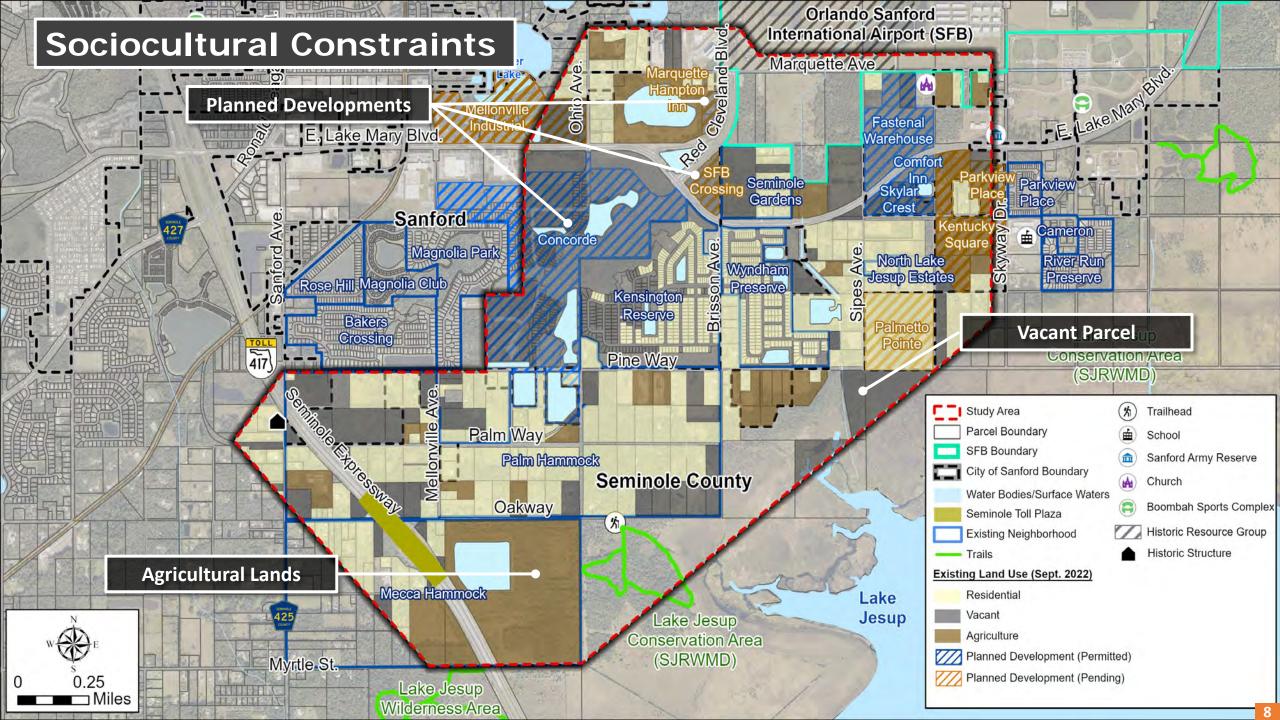

During the presentation, Sunserea Gates discussed the study's background, project development process, advisory group roles, and study schedule. She explained the six initial alignments and the environmental and social constraints within the study area.

Sunserea Gates shared the project development process, the advisory group roles, and project background. She then explained the different alignments being studied, and the

sociocultural and environmental constraints within the study area. She closed the presentation with an overview of the study schedule.