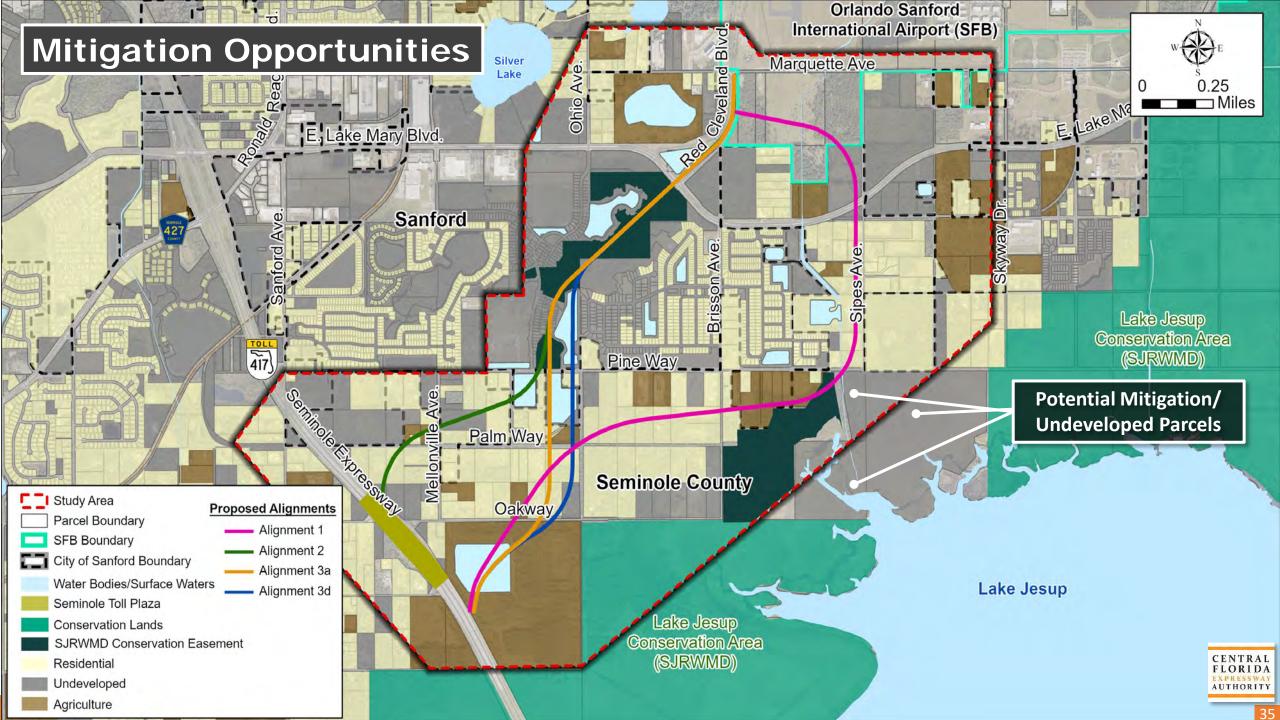

Located in Seminole County, the project study area extends from SR 417 in the vicinity of the Seminole Toll Plaza northeastward to East Lake Mary Boulevard at, or in the vicinity of, the entrance to the Orlando Sanford International Airport at Red Cleveland Boulevard.

During the presentation, Sunserea Gates discussed the study's background, project development process, advisory group roles, and study schedule. She explained the six initial alignments and the environmental and social constraints within the study area.

Sunserea Gates reviewed the study area, the study purpose and need, sociocultural and natural constraints, typical sections, and proposed alignments. She shared that input received from the EAG, Project Advisory Group, CFX's Environmental Stewardship Committee, and stakeholders was used to refine the initial alignments. She then showed the Evaluation Matrix associated with all four potential alignments. Sunserea noted that the total project costs are still under evaluation, but they are anticipated to be between \$144 million and \$161 million.