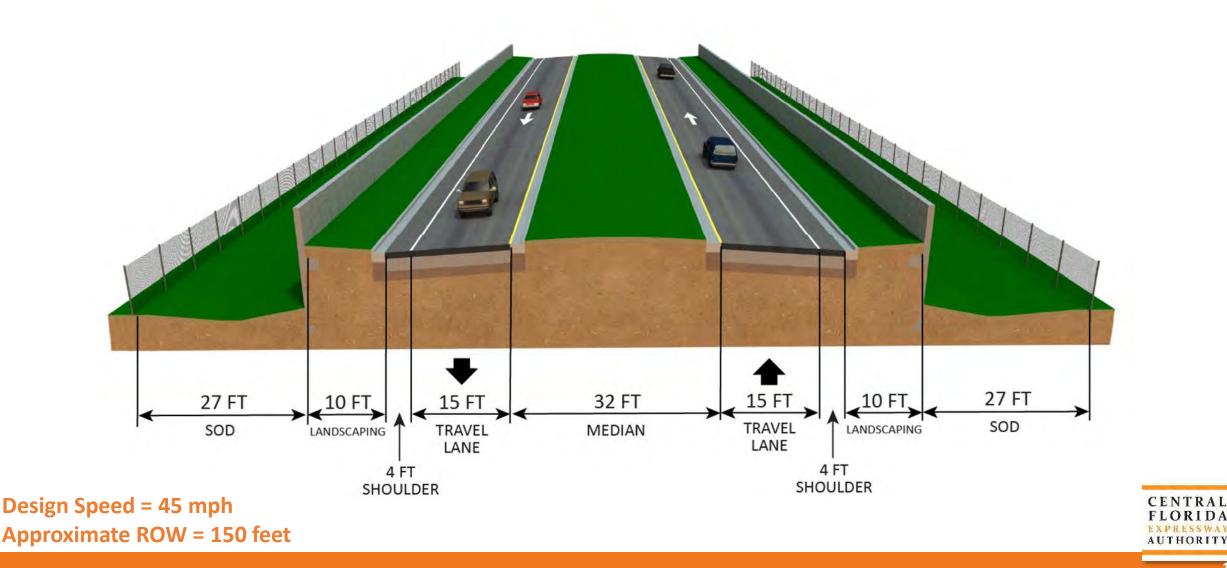

During the presentation, Sunserea Gates discussed the study's background, project development process, advisory group roles, and study schedule. She explained the six initial alignments and the environmental and social constraints within the study area.

Sunserea Gates reviewed the study area, the study purpose and need, sociocultural and natural constraints, typical sections, and proposed alignments. She shared that input received from the EAG, Project Advisory Group, CFX's Environmental Stewardship Committee, and stakeholders was used to refine the initial alignments. She then showed the Evaluation Matrix associated with all four potential alignments. Sunserea noted that the total project costs are still under evaluation, but they are anticipated to be between \$144 million and \$161 million.

Sunserea Gates shared the project development process, the advisory group roles, and project background. She then explained the different alignments being studied, and the

sociocultural and environmental constraints within the study area. She closed the presentation with an overview of the study schedule.