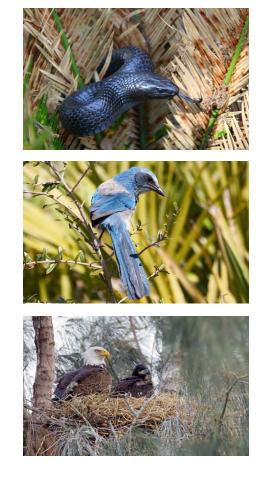

Issues EAG members discussed included:

- Estimated cost of construction
- Water quality and fragmentation in the area
- Protected species, including ospreys, bald eagles, and snail kites
- Preservation of the Lake Jesup area
- Pedestrian traffic to the Boombah Sports Complex
- Further evaluate Alignment 2

Issues EAG members discussed included:

- Evaluation of an elevated limited-access expressway along East Lake Mary Boulevard
- Protecting the areas around Lake Jesup
- Preserving the environmentally sensitive areas that may potentially be impacted by the alignment alternatives

- Speaker 1: Kenneth Wharry Resident of Kensington Reserve. He stated he was
  impressed with the area's roadways but does not believe the proposed SR 417 to
  Orlando Sanford International Airport Connector is up to that same caliber. He stated
  the design will only transfer the traffic problem on Lake Mary Boulevard eastward to
  the airport. He urged other designs to meet the needs of the area's traffic problem,
  specifically on Lake Mary Boulevard.
- Speaker 2: Erica Thims President of the Kensington Reserve Homeowners' Association. She stated there are already flooding issues in her neighborhood, and that the St. Johns River Water Management District (SJRWMD) is currently working on a watershed study of the area. She urged CFX to hold off on making any voting decisions on the airport connector until the study by the SJRWMD is complete. She also said there are three viable bald eagle nests in the conservation area that will likely be affected by this roadway, should it progress to construction. She asked how CFX will cover the cost of the connector and stated the airport traffic is not the problem – Lake Mary Boulevard is the problem.
- Speaker 3: Frank loppolo A Board Director for the Sanford Airport Authority. He stated that he is in strong support of the airport connector because of how vital the airport is to the area's economy. He also said the connector represents the area's future and is