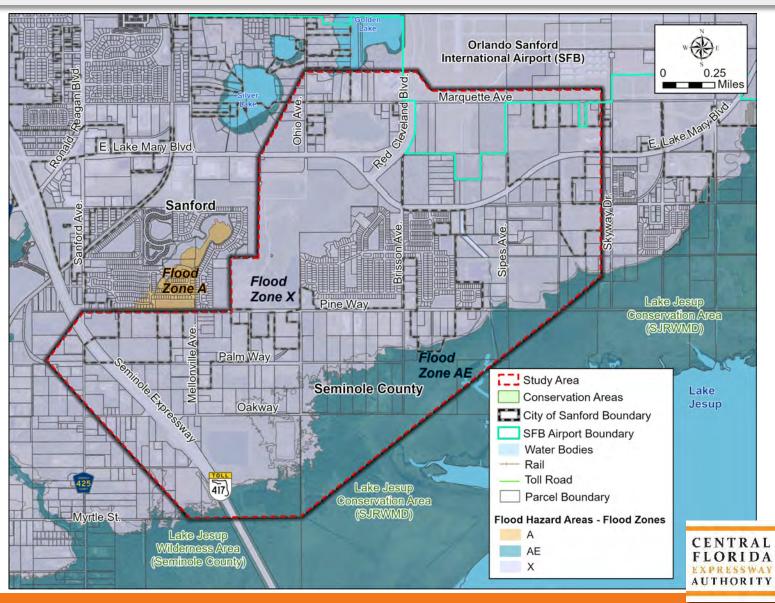

- Some neighborhoods already experience flooding issues that may be further impacted by this project.
- Some homes within the study area are in a flood zone. Are measures being taken to make sure homes will not be flooded in the event of a serious storm?