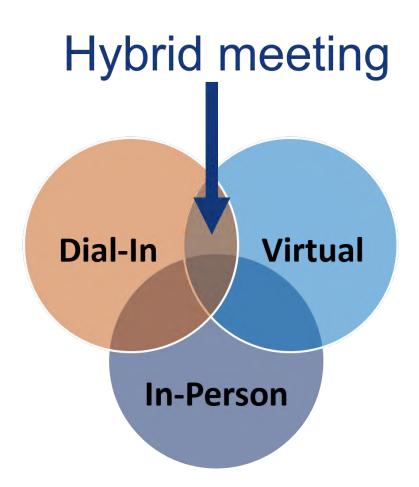

### Public Meeting

CFX held a hybrid public information meeting for the CF&M study on Tuesday, June 20, 2023. Participants could choose from an in-person or virtual option for attendance. The inperson public meeting was held at Millennium Middle School (2330 East State Road 46, Sanford, FL 32771) from 5:30 p.m. to 7:30 p.m. in the school's cafeteria. The open house format provided the attendees the opportunity to view displays, watch a looped video presentation, submit comments, and discuss comments or questions with the study team representatives.

A simultaneous virtual (online) session was hosted from 6 p.m. to 7:30 p.m. through the online meeting platform GoToMeeting. Participants were able to view a presentation about the study and ask questions or provide comments. Study team members were available at the virtual session to respond to questions in writing.