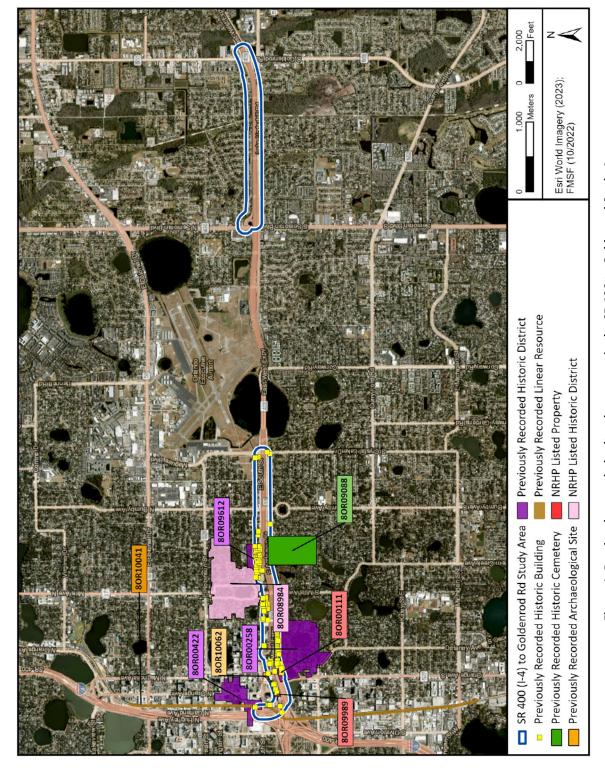

## **MEMO**

To: Greg Seidel, Balmoral

From: Jessica Fish, SEARCH

CC: Central Florida Expressway

Date: 9/21/2023

Re: SR 408 Westbound Capacity Improvements from I-4 to Goldenrod (CFX Project #

408-175)

On January 4, 2023, SEARCH reviewed concept plans for the capacity improvements along State Road (SR) 408 from I-4 to Goldenrod Road. The purpose of this review was to identify previously recorded cultural resources within the project area. The Study Area was defined as the parcels where the proposed widening will take place (the potential construction area) in addition to a 152-meter (500-foot) buffer to address potential viewshed effects to historic resources (**Figure 1**). The present document is for information purposes only and does not satisfy any requirements under the National Environmental Policy Act or Section 106 of the National Historic Preservation Act.

Review of the Florida Master Site File (FMSF) database indicates that one archaeological site, 131 historic buildings, one historic cemetery, and five resource groups are located within the Study Area (**Table 1**; see **Figure 1**). Of these resources, two buildings (80R00111 and 80R09989) and one resource group (80R08984) are listed on the National Register of Historic Places (NRHP). In addition, 37 historic buildings, the historic cemetery (80R09088), and four resource groups (80R00258, 80R00422, 80R09612, and 80R10041) have been recommended eligible or potentially eligible for the NRHP. The remaining resources have not been evaluated by the State Historic Preservation Office for NRHP eligibility or have been recommended ineligible.