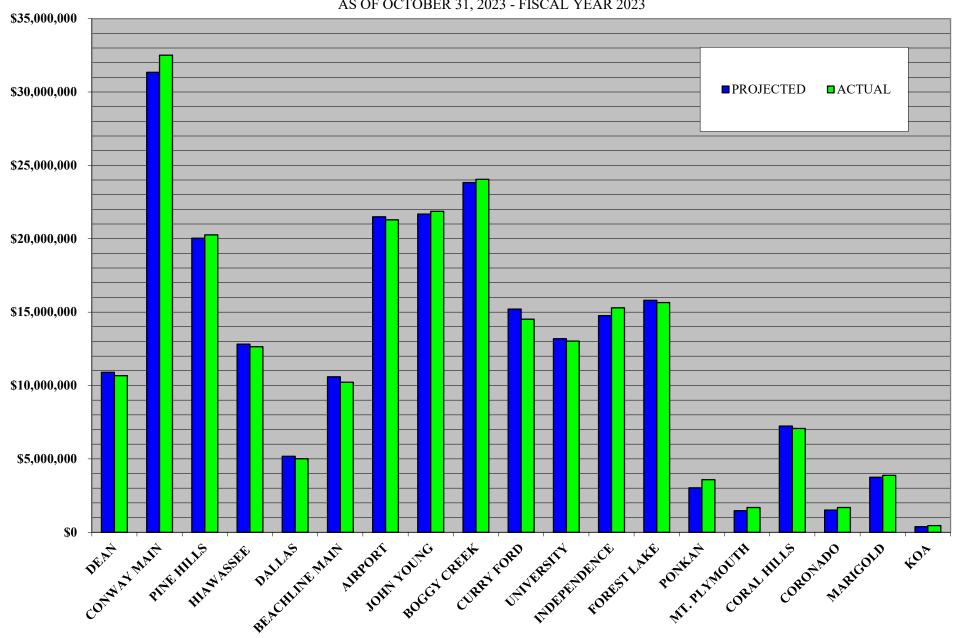

|        |              |                 |          |        |
| JUNE      |              |                 |           |        |              |                 |          |        |
|           |              |                 |           |        |              |                 |          |        |
| TOTALS    | \$3,874,311  | \$3,747,600     | \$126,711 | 3.38%  | \$447,701    | \$370,400       | \$77,301 | 20.87% |
|           |              |                 |           |        |              |                 |          |        |
|           |              |                 |           |        |              |                 |          |        |

# CENTRAL FLORIDA EXPRESSWAY AUTHORITY **PROJECTED VS. ACTUAL TOLL REVENUE** AS OF OCTOBER 31, 2023 - FISCAL YEAR 2023



# REVENUE 5 YEARS

# CENTRAL FLORIDA EXPRESSWAY AUTHORITY NET REVENUE ANALYSIS

# FISCAL YEAR 2020 THROUGH FISCAL YEAR 2024

(000's)

|                  | FY 20     | FY 21     | FY 22     | FY 23     | FY 24     |
|------------------|-----------|-----------|-----------|-----------|-----------|
| JULY             | \$42,228  | \$34,516  | \$50,966  | \$53,796  | \$57,403  |
| AUGUST           | \$42,369  | \$36,095  | \$48,993  | \$54,875  | \$59,031  |
| <b>SEPTEMBER</b> | \$34,076  | \$37,294  | \$47,216  | \$47,435  | \$56,732  |
| OCTOBER          | \$42,275  | \$41,126  | \$52,505  | \$31,898  | \$61,094  |
| <b>NOVEMBER</b>  | \$42,100  | \$38,723  | \$49,688  | \$52,677  |           |
| DECEMBER         | \$43,418  | \$41,452  | \$51,973  | \$56,155  |           |
| JANUARY