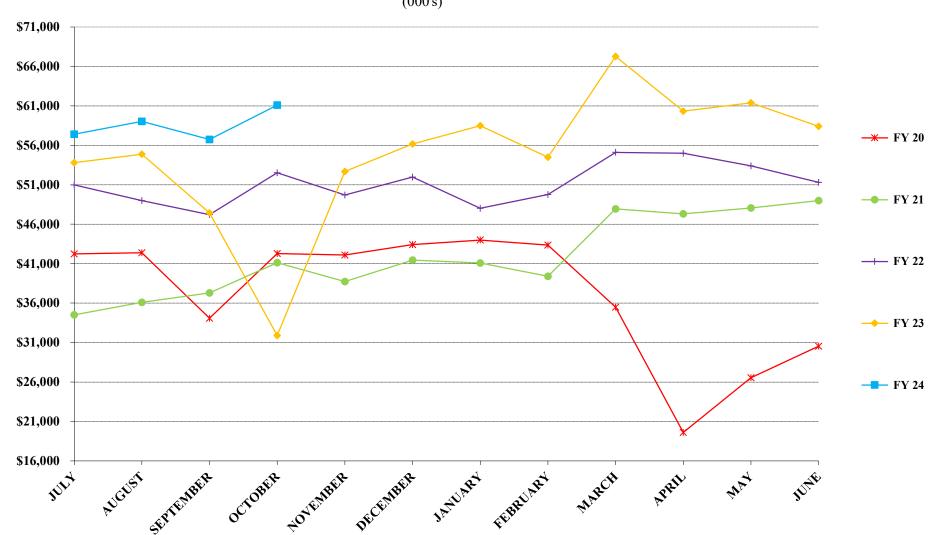

#### 6. Toll Revenue Statistics:

Month of October 2023 - Compared to same month in FY 23
Total System Revenues were \$61,094,350 an INCREASE of 98.67%

Year-to-Date as of 10/31/2023 - Compared to same month in FY 23

Total System Revenues were \$234,261,261 an INCREASE of 29.63%