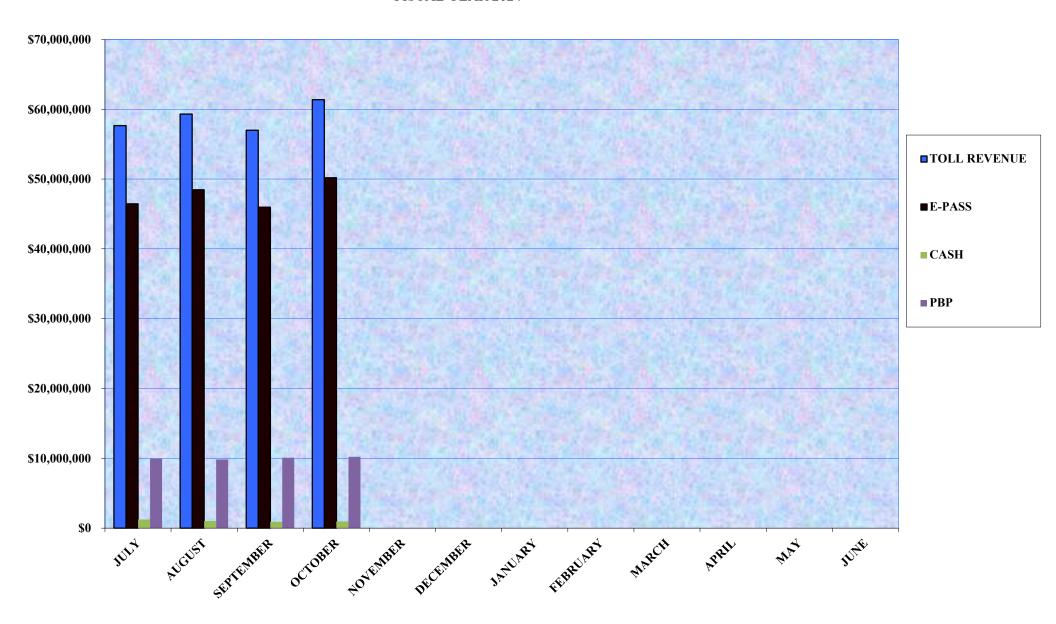

#### 6. Toll Revenue Statistics:

Month of October 2023 - Compared to same month in FY 23
Total System Revenues were \$61,094,350 an INCREASE of 98.67%

Year-to-Date as of 10/31/2023 - Compared to same month in FY 23

Total System Revenues were \$234,261,261 an INCREASE of 29.63%

#### 10. **Revenue by Type Statistics:**

Year-to-Date as of 10/31/2023 - E-PASS Revenue was \$190,029,564 As a percentage of Total Toll Revenue

81.12%

Year-to-Date as of 10/31/2023 Cash Revenue was \$4,159,077

As a percentage of Total Toll Revenue

1.78%

Year-to-Date as of 10/31/2023 - PBP Revenue was \$40,072,620

As a percentage of Total Toll Revenue

<u>17.11%</u>

#### FOR FISCAL YEAR ENDING JUNE 30, 2024

| DEVENUE                                                                                                          | ACTUAL<br>JULY                                                 | ACTUAL<br>AUGUST                                                   | ACTUAL<br>SEPTEMBER                                                | ACTUAL<br>OCTOBER                                                  | NOVEMBER                                                         | DECEMBER                                                         | JANUARY                                                          | FEBRUARY                                                         | MARCH                                                            | APRIL                                                            | MAY                                                              | JUNE                                                               | PROFORMA<br>TOTAL                                                           |
|------------------------------------------------------------------------------------------------------------------|----------------------------------------------------------------|--------------------------------------------------------------------|--------------------------------------------------------------------|--------------------------------------------------------------------|------------------------------------------------------------------|------------------------------------------------------------------|------------------------------------------------------------------|------------------------------------------------------------------|------------------------------------------------------------------|------------------------------------------------------------------|------------------------------------------------------------------|--------------------------------------------------------------------|-----------------------------------------------------------------------------|
| REVENUES TOLLS FEES COLLECTED VIA UTN'S/UTC'S AND PBP'S TRANSPONDER SALES OTHER OPERATING INTEREST MISCELLANEOUS | 57,403,258<br>98,480<br>181,322<br>17,717<br>852,126<br>75,506 | 59,031,184<br>727,634<br>198,652<br>249,197<br>1,698,914<br>93,389 | 56,732,469<br>792,942<br>185,322<br>234,816<br>1,596,514<br>75,144 | 61,094,350<br>761,130<br>160,310<br>200,623<br>1,893,128<br>74,572 | 58,455,000<br>628,422<br>199,640<br>180,497<br>850,562<br>75,407 | 60,565,900<br>551,800<br>200,238<br>180,497<br>850,562<br>75,407 | 56,096,400<br>560,455<br>202,081<br>180,497<br>850,562<br>75,407 | 56,479,900<br>649,610<br>200,881<br>180,497<br>850,562<br>75,407 | 62,940,300<br>817,380<br>204,636<br>180,497<br>850,562<br>75,407 | 61,140,100<br>838,922<br>202,165<br>180,497<br>850,562<br>75,407 | 60,433,200<br>567,629<br>202,608<br>180,497<br>850,562<br>75,407 | 57,824,800<br>1,134,167<br>203,819<br>347,164<br>850,562<br>76,893 | 708,196,861<br>8,128,572<br>2,341,674<br>2,312,999<br>12,845,178<br>923,356 |
| TOTAL REVENUE                                                                                                    | 58,628,409                                                     | 61,998,970                                                         | 59,617,207                                                         | 64,184,112                                                         | 60,389,529                                                       | 62,424,406                                                       | 57,965,403                                                       | 58,436,858                                                       | 65,068,783                                                       | 63,287,654                                                       | 62,309,904                                                       | 60,437,404                                                         | 734,748,638                                                                 |
| O M & A EXPENSES OPERATIONS MAINTENANCE ADMINISTRATION OTHER OPERATIONAL COSTS                                   | 4,628,698<br>178,610<br>558,600<br>-<br>5,365,908              | 5,838,548<br>413,353<br>1,167,092<br>12,790                        | 5,883,219<br>1,447,111<br>704,168<br>211,886                       | 7,124,929<br>1,934,499<br>920,549<br>15,447<br>9,995,423           | 12,044,952<br>3,535,793<br>1,923,705<br>240,417                  | 8,206,829<br>2,000,913<br>1,239,735<br>240,416.67<br>11,687,894  | 9,175,727<br>2,519,669<br>1,056,027<br>240,417                   | 5,670,697<br>927,743<br>953,243<br>240,417                       | 11,355,163<br>3,701,574<br>1,088,071<br>240,417                  | 8,096,781<br>1,992,236<br>1,031,039<br>240,416.67                | 8,332,879<br>2,563,726<br>1,067,782<br>240,417                   | 11,445,079<br>5,536,410<br>1,276,263<br>480,833                    | 97,803,501<br>26,751,636<br>12,986,273<br>2,403,873                         |
| ADD DEPOSITS TO OM&A RESERVE                                                                                     | 1,763,344                                                      | -                                                                  | -                                                                  | -                                                                  | -                                                                | -                                                                | -                                                                | -                                                                | -                                                                | -                                                                | -                                                                | -                                                                  | 1,763,344                                                                   |
| NET EXPENSES                                                                                                     | 7,129,252                                                      | 7,431,783                                                          | 8,246,384                                                          | 9,995,423                                                          | 17,744,867                                                       | 11,687,894                                                       | 12,991,839                                                       | 7,792,099                                                        | 16,385,224                                                       | 11,360,472                                                       | 12,204,804                                                       | 18,738,585                                                         | 141,708,627                                                                 |
| NET REVENUES BEFORE DEBT SERVICE                                                                                 | 51,499,157                                                     | 54,567,187                                                         | 51,370,823                                                         | 54,188,689                                                         | 42,644,662                                                       | 50,736,512                                                       | 44,973,564                                                       | 50,644,759                                                       | 48,683,559                                                       | 51,927,181                                                       | 50,105,100                                                       | 41,698,819                                                         | 593,040,011                                                                 |
|                                                                                                                  |                                                                |                                                                    |                                                                    |                                                                    |                                                                  |                                                                  |                                                                  |                                                                  |                                                                  |                                                                  |                                                                  |                                                                    |                                                                             |
| SENIOR DEBT SERVICE PAYMENTS PAYMENTS FROM FDOT SENIOR DEBT SERVICE RATIO                                        | 17,127,334<br>458,795<br>3.03                                  | 17,240,848<br>458,795<br>3.19                                      | 16,981,024<br>1,083,045<br>3.09                                    | 17,041,776<br>458,795<br>3.21                                      | 16,987,135<br>458,795<br>2.54                                    | 16,987,135<br>1,032,515<br>3.05                                  | 16,987,135<br>458,795<br>2.67                                    | 16,987,135<br>458,795<br>3.01                                    | 16,987,135<br>1,032,515<br>2.93                                  | 16,987,135<br>458,795<br>3.08                                    | 16,987,135<br>458,795<br>2.98                                    | 16,987,135<br>1,032,515<br>2.52                                    | 204,288,062<br>7,850,951<br>2.94                                            |
| GENERAL RESERVE SUBORDINATE FDOT LEASE PURCHASE AGREEMENT SUNTRUST BANK LOAN                                     | -<br>870.364                                                   | -<br>870.364                                                       | -<br>870,364                                                       | -<br>870,364                                                       | -<br>870.364                                                     | -<br>870,364                                                     | -<br>870,364                                                     | -<br>870.364                                                     | -<br>870,364                                                     | -<br>870,364                                                     | -<br>870.364                                                     | -<br>870,364                                                       | 10.444.373                                                                  |
| TOTAL DEBT PAYMENTS<br>SUBORDINATE DEBT SERVICE RATIO                                                            | 17,997,698<br>2.89                                             | 18,111,212<br>3.04                                                 | 17,851,388<br>2.94                                                 | 17,912,140<br>3.05                                                 | 17,857,499<br>2.41                                               | 17,857,499<br>2.90                                               | 17,857,499<br>2.54                                               | 17,857,499<br>2.86                                               | 17,857,500<br>2.78                                               | 17,857,500<br>2.93                                               | 17,857,500 2.83                                                  | 17,857,500<br>2.39                                                 | 214,732,435 2.80                                                            |