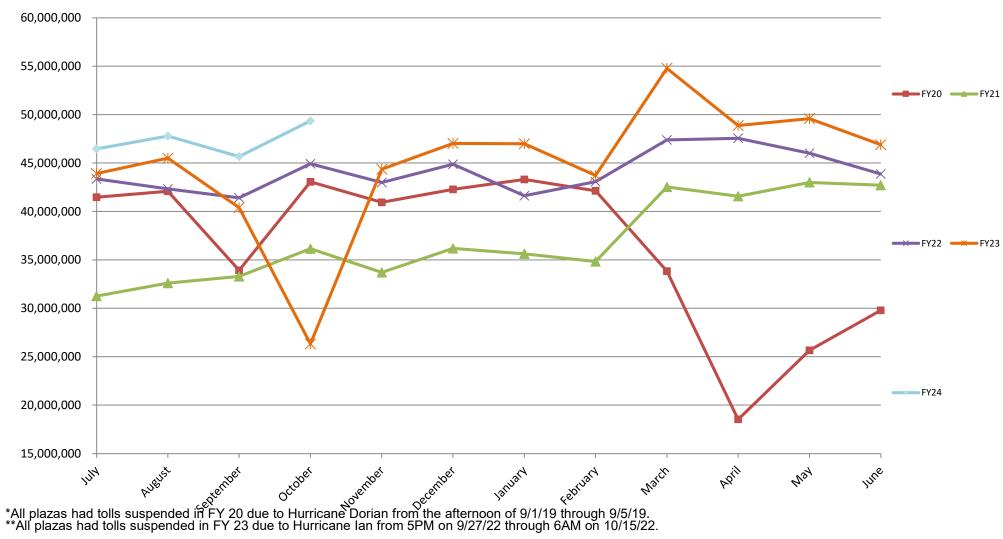

#### 9. **Toll Traffic Statistics:**

| Month of October 2023 - Compared to same month in FY 23 |        |
|---------------------------------------------------------|--------|
| Total Revenue Traffic was 49,352,893 an INCREASE of     | 91.46% |

6

Year-to-Date as of 10/31/2023 - Compared to same month in FY 23

Total Revenue Traffic was 189,265,879 a **INCREASE** of

23.99%