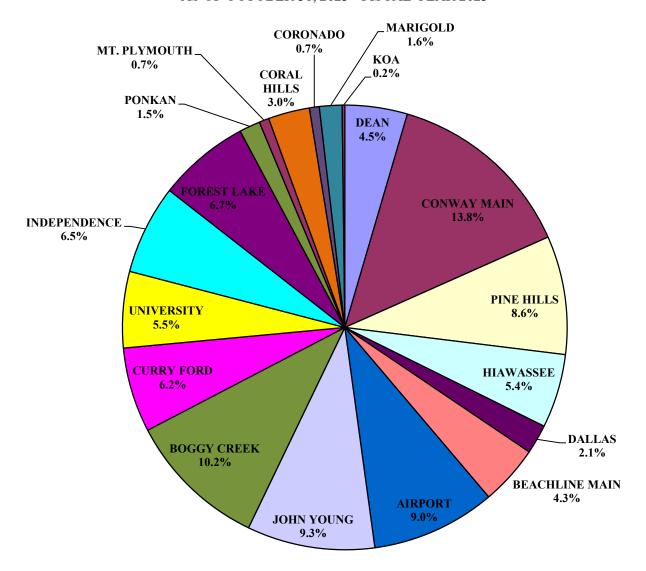

#### 10. **Revenue by Type Statistics:**

Year-to-Date as of 10/31/2023 - E-PASS Revenue was \$190,029,564 As a percentage of Total Toll Revenue

81.12%

Year-to-Date as of 10/31/2023 Cash Revenue was \$4,159,077

As a percentage of Total Toll Revenue

1.78%

Year-to-Date as of 10/31/2023 - PBP Revenue was \$40,072,620

As a percentage of Total Toll Revenue

<u>17.11%</u>