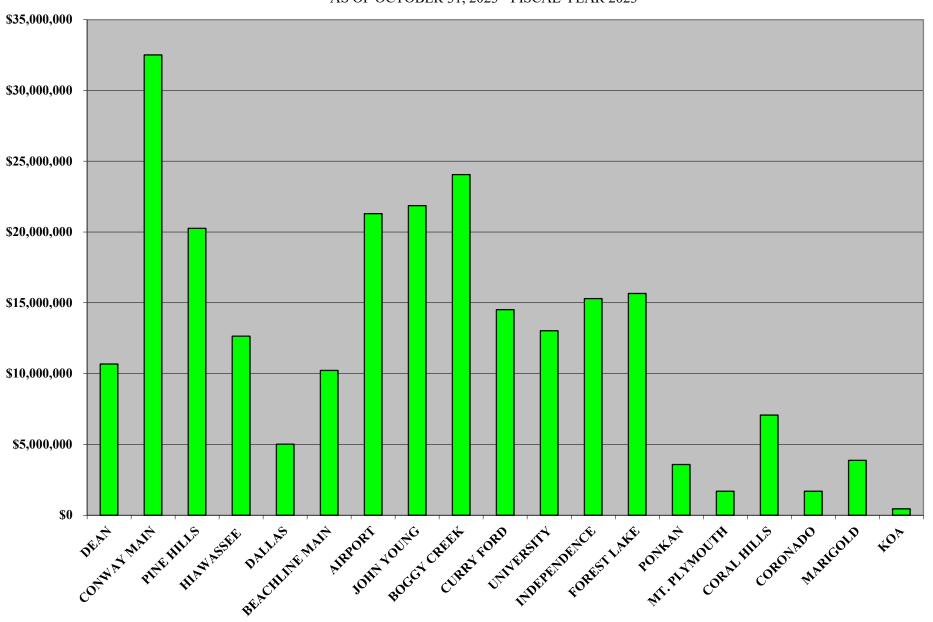

# SYSTEM PROJECTS

# CENTRAL FLORIDA EXPRESSWAY AUTHORITY PROJECTED FISCAL YEAR END CAPITAL PROJECT EXPENDITURES FOR FISCAL YEAR ENDING JUNE 30, 2024 AS OF OCTOBER 31, 2023.

| SYSTEM PROJECTS                                       |             |
|-------------------------------------------------------|-------------|
| SR 408 ROADWAY PROJECTS                               | 13,353,998  |
| SR 414 ROADWAY PROJECTS                               | 7,494,400   |
| SR 417 ROADWAY PROJECTS                               | 116,034,000 |
| SR 429 ROADWAY PROJECTS                               | 146,921,000 |
| SR 516 ROADWAY PROJECTS                               | 143,741,762 |
| SR 518 ROADWAY PROJECTS SR 528 ROADWAY PROJECTS       | 143,741,702 |
| SR 528 ROADWAY PROJECTS SR 534 PROJECTS               |             |
|                                                       | 136,091,352 |
| SR 538 ROADWAY PROJECTS                               | 72,161,666  |
| TOLL PLAZA PROJECTS                                   | 12,328,499  |
| FIBER OPTICS & INTELLIGENT TRANSPORTATION SYSTEMS     | 21,478,072  |
| LANDSCAPING                                           | 4,377,088   |
| SIGNING & MISCELLANEOUS SYSTEM PROJECTS               | 7,040,018   |
| PROJECT DEVELOPMENT & ENVIRONMENTAL / CONCEPT STUDIES | 2,052,140   |
| OTHER                                                 | 56,594,367  |
| TOTAL SYSTEM PROJECTS                                 | 753,945,876 |
| RENEWAL & REPLACEMENT PROJECTS                        | 15,832,201  |
|                                                       |             |
| TOTAL CAPITAL PROJECTS FISCAL YEAR 2024               | 769,778,077 |
|                                                       |             |
| NON-SYSTEM PROJECTS - GOLDENROD PROJECT               |             |
| GOLDENROD EXTENSION                                   | 555,900     |