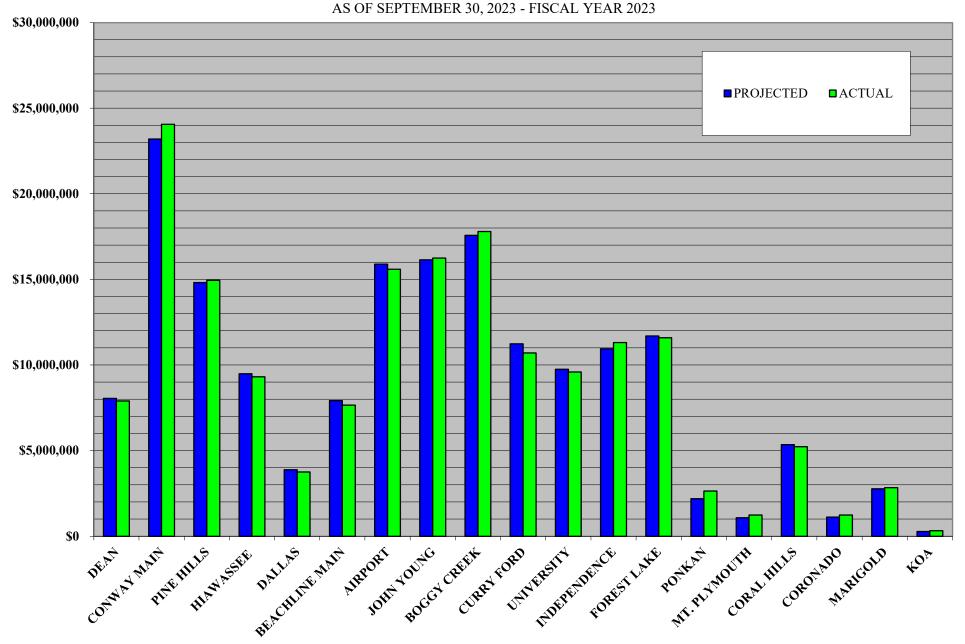

- 3. <u>System Projects</u> Shows year-to-date actual expenditures and estimated expenditures for the remainder of the year to give a year-end projected total.
- Comparative Cash Flow Report This report is based on actual cash spent and actual
  cash received in the Revenue Fund.
- 5. <u>Cash & Investments Report</u> Shows the balance of all CFX's funds.

# CENTRAL FLORIDA EXPRESSWAY AUTHORITY PROJECTED FISCAL YEAR END CAPITAL PROJECT EXPENDITURES FOR FISCAL YEAR ENDING JUNE 30, 2024 AS OF SEPTEMBER 30, 2023.

| SYSTEM PROJECTS                                       |             |
|-------------------------------------------------------|-------------|
| SR 408 ROADWAY PROJECTS                               | 13,353,998  |
| SR 414 ROADWAY PROJECTS                               | 7,494,400   |
| SR 417 ROADWAY PROJECTS                               | 116,034,000 |
| SR 429 ROADWAY PROJECTS                               | 146,921,000 |
| SR 516 ROADWAY PROJECTS                               | 143,741,307 |
| SR 528 ROADWAY PROJECTS                               | 14,168,683  |
| SR 534 PROJECTS                                       | 79,593,770  |
| SR 538 ROADWAY PROJECTS                               | 70,155,500  |
| TOLL PLAZA PROJECTS                                   | 12,026,007  |
| FIBER OPTICS & INTELLIGENT TRANSPORTATION SYSTEMS     | 21,477,705  |
| LANDSCAPING                                           | 4,376,150   |
| SIGNING & MISCELLANEOUS SYSTEM PROJECTS               | 6,999,428   |
| PROJECT DEVELOPMENT & ENVIRONMENTAL / CONCEPT STUDIES | 2,043,715   |
| OTHER                                                 | 56,594,132  |
| TOTAL SYSTEM PROJECTS                                 | 694,979,796 |
| RENEWAL & REPLACEMENT PROJECTS                        | 15,482,514  |
| TOTAL CAPITAL PROJECTS FISCAL YEAR 2024               | 710,462,311 |
| NON-SYSTEM PROJECTS - GOLDENROD PROJECT               |             |
| 11011 SISIEMI I ROSECIO - GOLDENNOD I ROSECI          |             |
| GOLDENROD EXTENSION                                   | 555,900     |