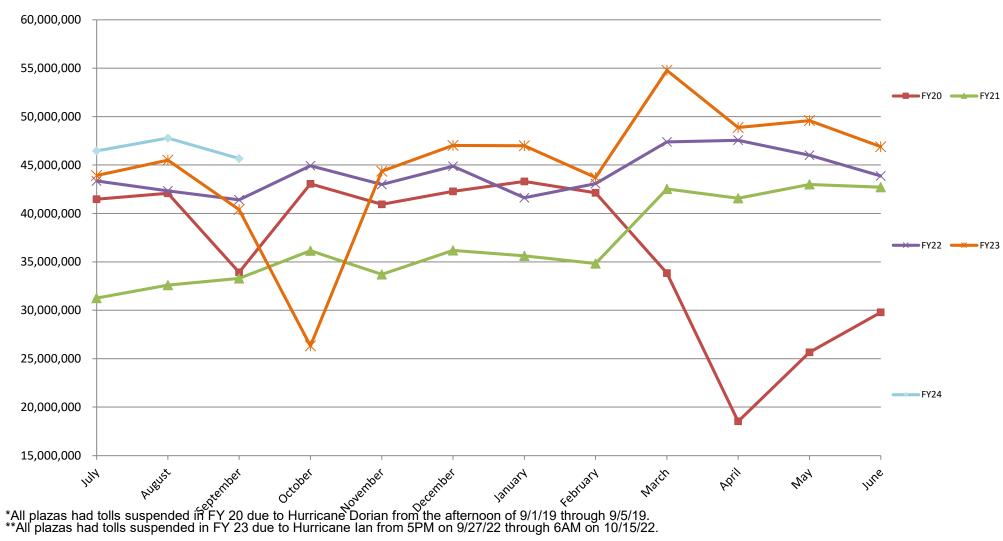

49,983    | 42.15% | 485,473    | 365,053        | 120,421   | 32.99% |
| TOTAL 538                  | 521,439         | 403,827          | 117,612   | 29.12% | 1,531,196  | 1,227,007      | 304,188   | 24.79% |
|                            |                 |                  |           |        |            |                |           |        |
|                            |                 |                  |           |        |            |                |           |        |

<sup>\*</sup>The PBP portion of toll traffic was changed to the accrual method as of December 2018. 
\*\*All plazas had tolls suspended in FY 23 due to Hurricane Ian from 5PM on 9/27/22 through 6AM on 10/15/22.

# **CENTRAL FLORIDA EXPRESSWAY AUTHORITY 5 YEAR TRAFFIC COMPARISON** AS OF SEPTEMBER 30, 2023



# TRAFFIC CENTRAL FLORIDA EXPRESSWAY AUTHORITY TRAFFIC STATISTICS AND COMPARISON

FISCAL YEAR 2024

# **EAST-WEST EXPRESSWAY (SR 408)**

|            |           | DEAN PLA  | ZA      |        | CONWAY MAIN PLAZA |            |           |        |
|------------|-----------|-----------|---------|--------|-------------------|------------|-----------|--------|
|            | FY 24     | FY 23     | + OR -  | %      | FY 24             | FY 23      | + OR -    | %      |
| JULY       | 2,539,286 | 2,350,963 | 188,323 | 8.01%  | 5,883,135         | 5,437,535  | 445,600   | 8.19%  |
| AUGUST     | 2,689,317 | 2,507,691 | 181,625 | 7.24%  | 6,189,770         | 5,732,318  | 457,452   | 7.98%  |
| SEPTEMBER* | 2,577,263 | 2,274,411 | 302,852 | 13.32% | 5,952,478         | 5,134,939  | 817,539