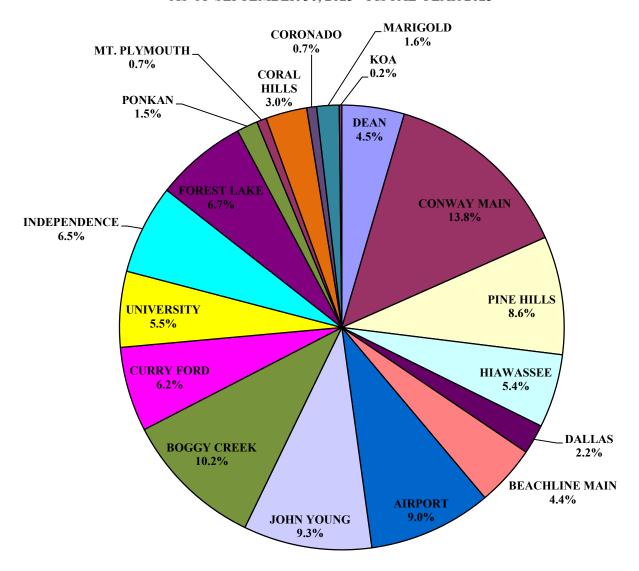

# SYSTEM PROJECTS

# CENTRAL FLORIDA EXPRESSWAY AUTHORITY PROJECTED FISCAL YEAR END CAPITAL PROJECT EXPENDITURES FOR FISCAL YEAR ENDING JUNE 30, 2024 AS OF SEPTEMBER 30, 2023.

| SYSTEM PROJECTS                                       |             |
|-------------------------------------------------------|-------------|
| SR 408 ROADWAY PROJECTS                               | 13,353,998  |
| SR 414 ROADWAY PROJECTS                               | 7,494,400   |
| SR 417 ROADWAY PROJECTS                               | 116,034,000 |
| SR 429 ROADWAY PROJECTS                               | 146,921,000 |
| SR 516 ROADWAY PROJECTS                               | 143,741,307 |
| SR 528 ROADWAY PROJECTS                               | 14,168,683  |
| SR 534 PROJECTS                                       | 79,593,770  |
| SR 538 ROADWAY PROJECTS                               | 70,155,500  |
| TOLL PLAZA PROJECTS                                   | 12,026,007  |
| FIBER OPTICS & INTELLIGENT TRANSPORTATION SYSTEMS     | 21,477,705  |
| LANDSCAPING                                           | 4,376,150   |
| SIGNING & MISCELLANEOUS SYSTEM PROJECTS               | 6,999,428   |
| PROJECT DEVELOPMENT & ENVIRONMENTAL / CONCEPT STUDIES | 2,043,715   |
| OTHER                                                 | 56,594,132  |
| TOTAL SYSTEM PROJECTS                                 | 694,979,796 |
| RENEWAL & REPLACEMENT PROJECTS                        | 15,482,514  |
| TOTAL CAPITAL PROJECTS FISCAL YEAR 2024               | 710,462,311 |
| NON-SYSTEM PROJECTS - GOLDENROD PROJECT               |             |
| 11011 SISIEMI I ROSECIO - GOLDENNOD I ROSECI          |             |
| GOLDENROD EXTENSION                                   | 555,900     |