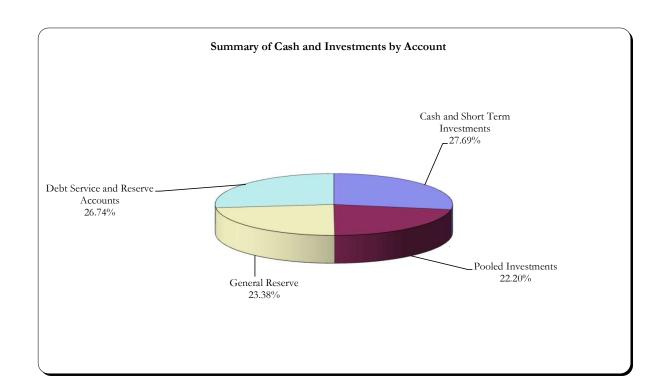

| Market Value         |
|-----------------------------------|-----------------------------------------------|----------------------|----------------------|
| Cash and Short Term Investments   | 5.30%                                         | \$<br>191,152,281.13 | \$<br>191,152,281.13 |
| Pooled Investments                | 5.18%                                         | 150,802,157.34       | 153,230,683.82       |
| General Reserve                   | 3.39%                                         | 164,981,958.84       | 161,378,399.54       |
| Debt Service and Reserve Accounts | 3.41%                                         | 187,450,189.05       | 184,598,105.53       |

Total Value of All Assets\$ 694,386,586.36\$ 690,359,470.02Weighted Average Yield to Maturity at Market5.08%



#### Central Florida Expressway Authority Cash and Short Term Investments As of September 30, 2023

|                                      |                     |                       |                | Yield to Maturity | r              |
|--------------------------------------|---------------------|-----------------------|----------------|-------------------|----------------|
| Account Name                         | Category            | Security Description  | Cost           | on Cost           | Market Value   |
| Wells Fargo Concentration Acct       | DEPOSITORY ACCOUNTS | CHECKING              | 20,000,000.00  | 5.19%             | 20,000,000.00  |
| Wells Fargo Concentration Acct       | DEPOSITORY ACCOUNTS | SWEEP                 | 108,048,904.06 | 5.19%             | 108,048,90