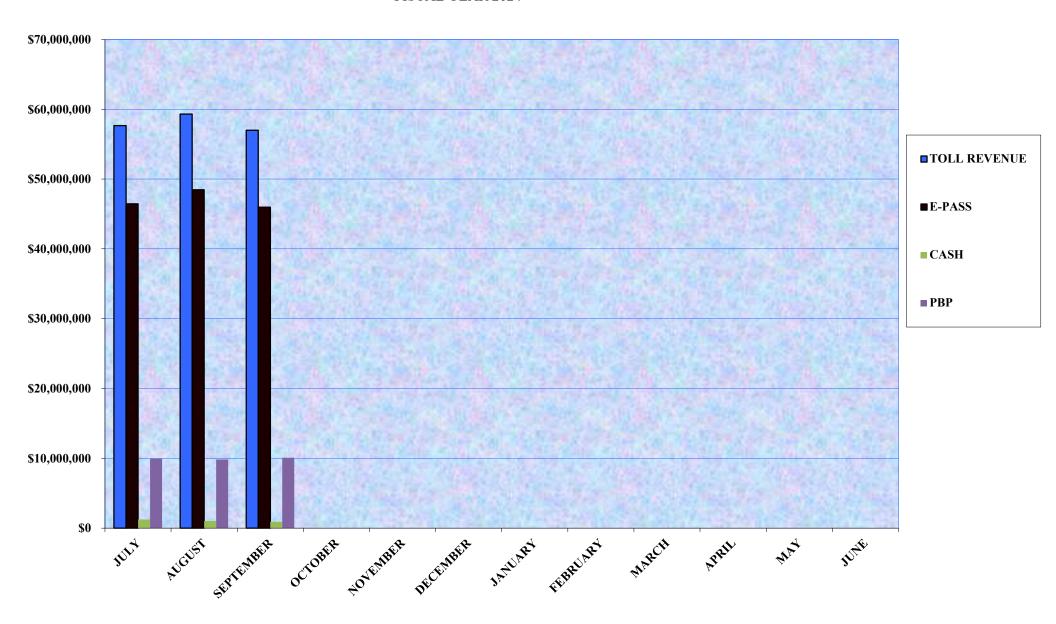

#### FOR FISCAL YEAR ENDING JUNE 30, 2024

|                                                                                                                                                                                 | ACTUAL<br>JULY                                                         | ACTUAL<br>AUGUST                                                                         | ACTUAL<br>SEPTEMBER                                                                       | OCTOBER                                                                                        | NOVEMBER                                                                                      | DECEMBER                                                                                         | JANUARY                                                                                       | FEBRUARY                                                                                      | MARCH                                                                                         | APRIL                                                                                            | MAY                                                                                           | JUNE                                                                                           | PROFORMA<br>TOTAL                                                                                             |
|---------------------------------------------------------------------------------------------------------------------------------------------------------------------------------|------------------------------------------------------------------------|------------------------------------------------------------------------------------------|-------------------------------------------------------------------------------------------|------------------------------------------------------------------------------------------------|-----------------------------------------------------------------------------------------------|--------------------------------------------------------------------------------------------------|-----------------------------------------------------------------------------------------------|-----------------------------------------------------------------------------------------------|-----------------------------------------------------------------------------------------------|--------------------------------------------------------------------------------------------------|-----------------------------------------------------------------------------------------------|------------------------------------------------------------------------------------------------|---------------------------------------------------------------------------------------------------------------|
| REVENUES TOLLS TOLLS FEES COLLECTED VIA UTN'S/UTC'S AND PBP'S TRANSPONDER SALES OTHER OPERATING INTEREST MISCELLANEOUS                                                          | 57,403,258<br>98,480<br>181,322<br>17,717<br>852,126<br>75,506         | 59,031,184<br>727,634<br>198,652<br>249,197<br>1,698,914<br>93,389                       | 56,732,469<br>792,942<br>185,322<br>234,816<br>1,596,514<br>75,144                        | 60,366,500<br>567,201<br>201,936<br>180,497<br>850,562<br>75,407                               | 58,455,000<br>628,422<br>199,640<br>180,497<br>850,562<br>75,407                              | 60,565,900<br>551,800<br>200,238<br>180,497<br>850,562<br>75,407                                 | 56,096,400<br>560,455<br>202,081<br>180,497<br>850,562<br>75,407                              | 56,479,900<br>649,610<br>200,881<br>180,497<br>850,562<br>75,407                              | 62,940,300<br>817,380<br>204,636<br>180,497<br>850,562<br>75,407                              | 61,140,100<br>838,922<br>202,165<br>180,497<br>850,562<br>75,407                                 | 60,433,200<br>567,629<br>202,608<br>180,497<br>850,562<br>75,407                              | 57,824,800<br>1,134,167<br>203,819<br>347,164<br>850,562<br>76,893                             | 707,469,011<br>7,934,643<br>2,383,299<br>2,292,873<br>11,802,613<br>924,191                                   |
| TOTAL REVENUE                                                                                                                                                                   | 58,628,409                                                             | 61,998,970                                                                               | 59,617,207                                                                                | 62,242,104                                                                                     | 60,389,529                                                                                    | 62,424,406                                                                                       | 57,965,403                                                                                    | 58,436,858                                                                                    | 65,068,783                                                                                    | 63,287,654                                                                                       | 62,309,904                                                                                    | 60,437,404                                                                                     | 732,806,630                                                                                                   |
| O M & A EXPENSES OPERATIONS MAINTENANCE ADMINISTRATION OTHER OPERATIONAL COSTS  TOTAL OM&A EXPENSES ADD DEPOSITS TO OM&A RESERVE NET EXPENSES  NET REVENUES BEFORE DEBT SERVICE | 4,628,698<br>178,610<br>558,600<br>5,365,908<br>1,763,344<br>7,129,252 | 5,838,548<br>413,353<br>1,167,092<br>12,790<br>7,431,783<br>-<br>7,431,783<br>54,567,187 | 5,883,219<br>1,447,111<br>704,168<br>211,886<br>8,246,384<br>-<br>8,246,384<br>51,370,823 | 11,782,003<br>3,337,295<br>1,489,734<br>240,417<br>16,849,449<br>-<br>16,849,449<br>45,392,655 | 7,387,878<br>2,132,997<br>1,354,519<br>240,417<br>11,115,811<br>-<br>11,115,811<br>49,273,718 | 8,206,829<br>2,000,913<br>1,239,735<br>240,416.67<br>11,687,894<br>-<br>11,687,894<br>50,736,512 | 9,175,727<br>2,519,669<br>1,056,027<br>240,417<br>12,991,839<br>-<br>12,991,839<br>44,973,564 | 8,280,022<br>2,049,823<br>1,018,802<br>240,417<br>11,589,063<br>-<br>11,589,063<br>46,847,795 | 8,745,838<br>2,579,494<br>1,022,512<br>240,417<br>12,588,261<br>-<br>12,588,261<br>52,480,522 | 8,096,781<br>1,992,236<br>1,031,039<br>240,416.67<br>11,360,472<br>-<br>11,360,472<br>51,927,181 | 8,332,879<br>2,563,726<br>1,067,782<br>240,417<br>12,204,804<br>-<br>12,204,804<br>50,105,100 | 11,445,079<br>5,536,410<br>1,276,263<br>480,833<br>18,738,585<br>-<br>18,738,585<br>41,698,819 | 97,803,501<br>26,751,636<br>12,986,273<br>2,628,843<br>140,170,253<br>1,763,344<br>141,933,597<br>590,873,033 |
| SENIOR DEBT SERVICE PAYMENTS PAYMENTS FROM FDOT SENIOR DEBT SERVICE RATIO                                                                                                       | 17,127,334<br>458,795<br>3.03                                          | 17,240,848<br>458,795<br>3.19                                                            | 16,981,024<br>1,083,045<br>3.09                                                           | 16,987,135<br>458,795<br>2.70                                                                  | 16,987,135<br>458,795<br>2.93                                                                 | 16,987,135<br>1,032,515<br>3.05                                                                  | 16,987,135<br>458,795<br>2.67                                                                 | 16,987,135<br>458,795<br>2.78                                                                 | 16,987,135<br>1,032,515<br>3.15                                                               | 16,987,135<br>458,795<br>3.08                                                                    | 16,987,135<br>458,795<br>2.98                                                                 | 16,987,135<br>1,032,515<br>2.52                                                                | 204,233,421<br>7,850,951<br>2.93                                                                              |
| GENERAL RESERVE SUBORDINATE<br>FDOT LEASE PURCHASE AGREEMENT<br>SUNTRUST BANK LOAN                                                                                              | -<br>870,364                                                           | -<br>870,364                                                                             | -<br>870,364                                                                              | -<br>870,364                                                                                   | -<br>870,364                                                                                  | -<br>870,364                                                                                     | -<br>870,364                                                                                  | -<br>870,364                                                                                  | -<br>870,364                                                                                  | -<br>870,364                                                                                     | -<br>870,364                                                                                  | -<br>870,364                                                                                   | -<br>10,444,373                                                                                               |
| TOTAL DEBT PAYMENTS<br>SUBORDINATE DEBT SERVICE RATIO                                                                                                                           | 17,997,698<br>2.89                                                     | 18,111,212<br>3.04                                                                       | 17,851,388<br>2.94                                                                        | 17,857,499<br>2.57                                                                             | 17,857,499<br>2.78                                                                            | 17,857,499<br>2.90                                                                               | 17,857,499<br>2.54                                                                            | 17,857,499<br>2.65                                                                            | 17,857,500<br>3.00                                                                            | 17,857,500<br>2.93                                                                               | 17,857,500<br>2.83                                                                            | 17,857,500<br>2.39                                                                             | 214,677,794<br>2.79                                                                                           |