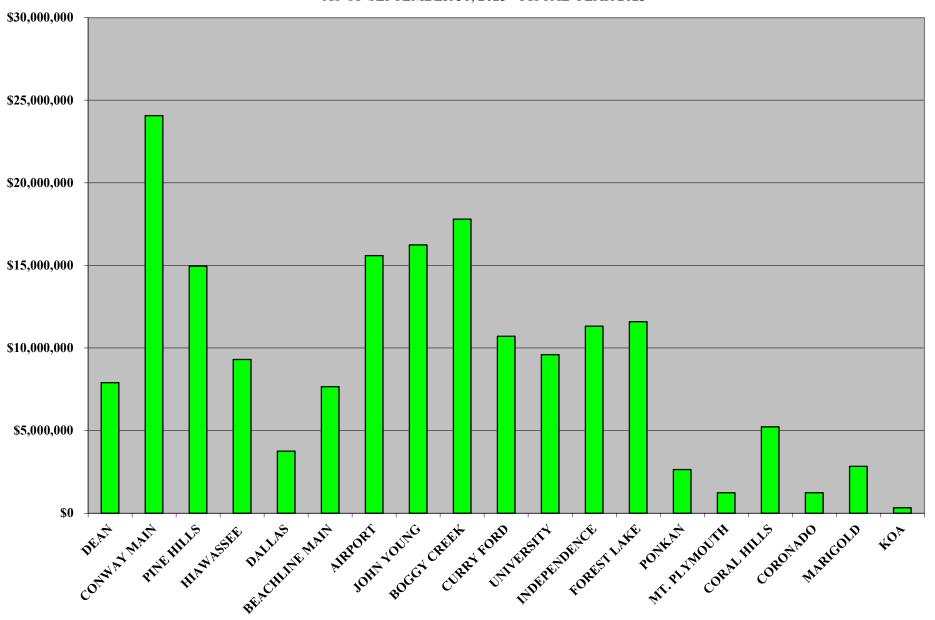

# SYSTEM PROJECTS

# CENTRAL FLORIDA EXPRESSWAY AUTHORITY PROJECTED FISCAL YEAR END CAPITAL PROJECT EXPENDITURES FOR FISCAL YEAR ENDING JUNE 30, 2024 AS OF SEPTEMBER 30, 2023.

| SYSTEM PROJECTS                                       |             |
|-------------------------------------------------------|-------------|
| SR 408 ROADWAY PROJECTS                               | 13,353,998  |
| SR 414 ROADWAY PROJECTS                               | 7,494,400   |
| SR 417 ROADWAY PROJECTS                               | 116,034,000 |
| SR 429 ROADWAY PROJECTS                               | 146,921,000 |
| SR 516 ROADWAY PROJECTS                               | 143,741,307 |
| SR 528 ROADWAY PROJECTS                               | 14,168,683  |
| SR 534 PROJECTS                                       | 79,593,770  |
| SR 538 ROADWAY PROJECTS                               | 70,155,500  |
| TOLL PLAZA PROJECTS                                   | 12,026,007  |
| FIBER OPTICS & INTELLIGENT TRANSPORTATION SYSTEMS     | 21,477,705  |
| LANDSCAPING                                           | 4,376,150   |
| SIGNING & MISCELLANEOUS SYSTEM PROJECTS               | 6,999,428   |
| PROJECT DEVELOPMENT & ENVIRONMENTAL / CONCEPT STUDIES | 2,043,715   |
| OTHER                                                 | 56,594,132  |
| TOTAL SYSTEM PROJECTS                                 | 694,979,796 |
| RENEWAL & REPLACEMENT PROJECTS                        | 15,482,514  |
| TOTAL CAPITAL PROJECTS FISCAL YEAR 2024               | 710,462,311 |
| NON-SYSTEM PROJECTS - GOLDENROD PROJECT               |             |
| 11011 SISIEMI I ROSECIO - GOLDENNOD I ROSECI          |             |
| GOLDENROD EXTENSION                                   | 555,900     |