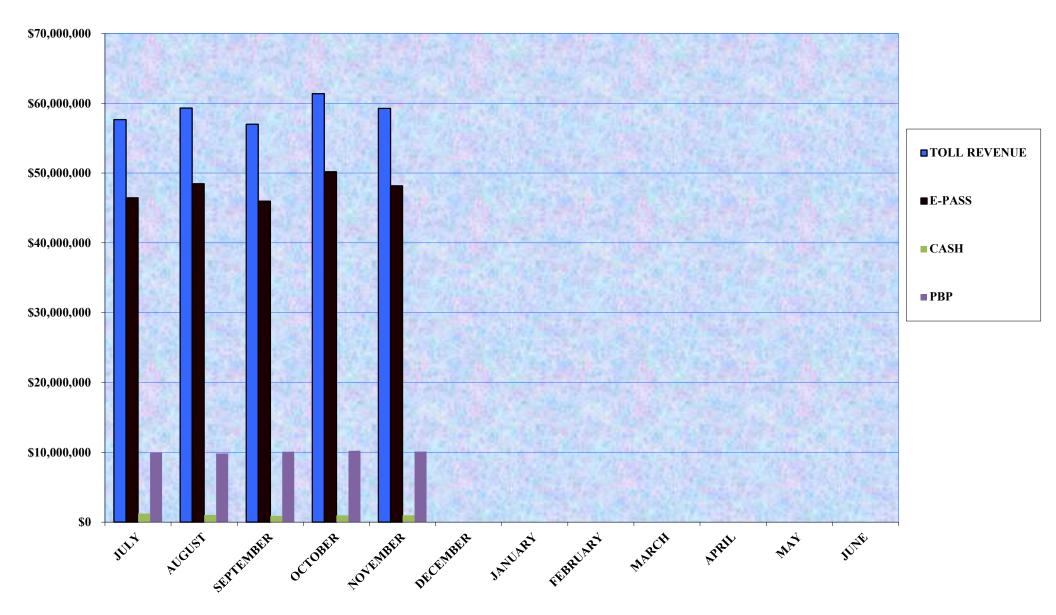

|
| MAY          |                            |                     |                          |                                     |                                         |
| JUNE         |                            |                     |                          |                                     |                                         |
| YEAR TO DATE | \$239,284,956              | \$1,318,164         | \$237,966,792            | 0.55%                               | 0.45%                                   |

\*Starting in January 2023 the state's toll relief program went into effect. CFX is being reimbursed by the state for all discounts given to 2 axle vehicles.

### CENTRAL FLORIDA EXPRESSWAY AUTHORITY **REVENUE BY TYPE COMPARED TO TOTAL TOLL REVENUE \*** FISCAL YEAR 2024



#### **CENTRAL FLORIDA EXPRESSWAY AUTHORITY TRAFFIC BY COLLECTION METHOD** FISCAL YEAR 2024

#### YEAR TO DATE @ NOVEMBER 30, 2023

#### TRAFFIC COMPARISON BY PLAZA

|                                      | TOTAL<br>E-PASS TRAFFIC | %<br>E-PASS | TOTAL<br>CASH TRAFFIC | %<br>CASH | TOTAL<br>PBP TRAFFIC | %<br>PBP |
|--------------------------------------|-------------------------|-------------|-----------------------|-----------|----------------------|----------|
| EAST-WEST EXPRESSWAY (SR 408)        |                         | 11100       |                       | <u> </u>  |                      | 1.21     |
| DEAN PLAZA                           | 11,826,167              | 89.84%      | 153,492               | 1.17%     | 1,183,386            | 8.99%    |
| CONWAY MAIN PLAZA