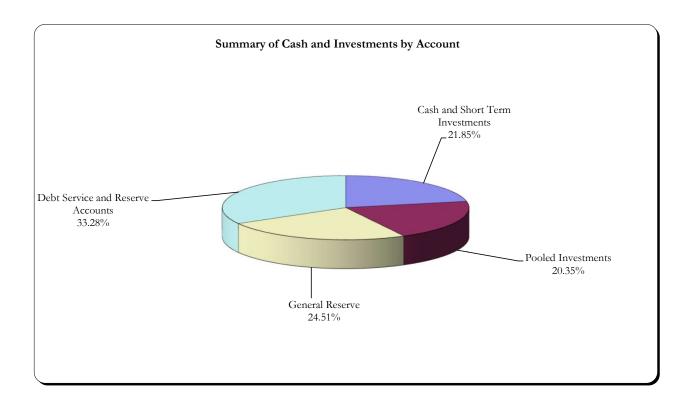

#### 1. Treasurer's Report

- 2. **Debt Service Ratio (DSR):** The Projected Senior Lien DSR on a cash flow basis as of November 30, 2023 is projected for Year-End FY 24 to be 2.95 and the Subordinate DSR is projected to be 2.80
- System Projects Shows year-to-date actual expenditures and estimated expenditures 3. for the remainder of the year to give a year-end projected total.
- Comparative Cash Flow Report This report is based on actual cash spent and actual 4. cash received in the Revenue Fund.
- 5. Cash & Investments Report - Shows the balance of all CFX's funds.