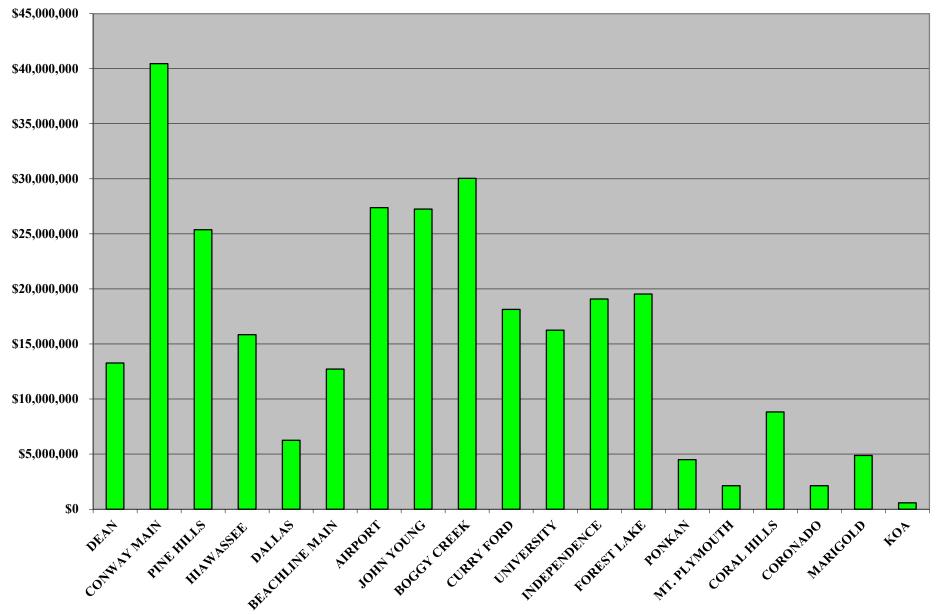

#### **Toll Revenue Statistics:** 6.

|    | Month of November 2023 - Compared to same month in FY 23<br>Total System Revenues were <u>\$59,013,258</u> an <u>INCREASE</u> of         | <u>17.09%</u> |
|----|------------------------------------------------------------------------------------------------------------------------------------------|---------------|
|    | Year-to-Date as of 11/30/2023 - Compared to same month in FY 23<br>Total System Revenues were <u>\$293,274,518</u> an <u>INCREASE</u> of | <u>26.90%</u> |
| 7. | Projected Toll Revenues:<br><u>The Revenue Projections used are those set by</u><br>CDM Smith, CFX's Traffic Engineers                   |               |
|    | <u>Month of November 2023 - Actual compared to projections</u><br>Total System Revenues were <u>ABOVE Projections</u> for the Month by   | <u>0.96%</u>  |
|    | Year-to-Date as of 11/30/2023 - Actual compared to projections<br>Total System Revenues were <u>ABOVE Projections</u> for the Year by    | 0.81%         |

#### 8. <u>Five Year System Revenue Comparison</u>

| 9.  | Toll Traffic Statistics:                                                                                                      |               |
|-----|-------------------------------------------------------------------------------------------------------------------------------|---------------|
|     | Month of November 2023 - Compared to same month in FY 23                                                                      |               |
|     | Total Revenue Traffic was 47,565,989 an INCREASE of                                                                           | <u>9.91%</u>  |
|     | Year-to-Date as of 11/30/2023 - Compared to same month in FY 23<br>Total Revenue Traffic was 236,831,868 a <u>INCREASE</u> of | <u>20.88%</u> |
| 10. | Revenue by Type Statistics:                                                                                                   |               |
|     | Year-to-Date as of 11/30/2023 - E-PASS Revenue was \$237,966,792                                                              |               |
|     | As a percentage of Total Toll Revenue                                                                                         | <u>81.14%</u> |
|     | Year-to-Date as of 11/30/2023 Cash Revenue was \$5,132,133                                                                    |               |
|     | As a percentage of Total Toll Revenue                                                                                         | 1.75%         |
|     | As a percentage of fotal foll Revenue                                                                                         | 1.7370        |
|     | Year-to-Date as of 11/30/2023 - PBP Revenue was \$50,175,593<br>As a percentage of Total Toll Revenue                         | <u>17.11%</u> |