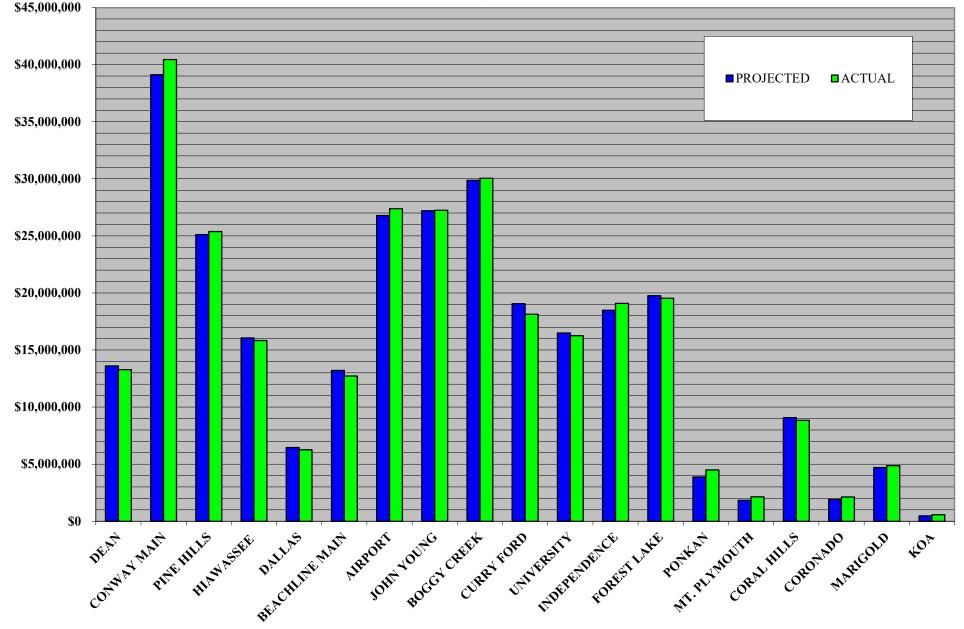

#### **Toll Revenue Statistics:** 6.

|    | Month of November 2023 - Compared to same month in FY 23<br>Total System Revenues were <u>\$59,013,258</u> an <u>INCREASE</u> of         | <u>17.09%</u> |
|----|------------------------------------------------------------------------------------------------------------------------------------------|---------------|
|    | Year-to-Date as of 11/30/2023 - Compared to same month in FY 23<br>Total System Revenues were <u>\$293,274,518</u> an <u>INCREASE</u> of | <u>26.90%</u> |
| 7. | Projected Toll Revenues:<br><u>The Revenue Projections used are those set by</u><br>CDM Smith, CFX's Traffic Engineers                   |               |
|    | <u>Month of November 2023 - Actual compared to projections</u><br>Total System Revenues were <u>ABOVE Projections</u> for the Month by   | <u>0.96%</u>  |
|    | Year-to-Date as of 11/30/2023 - Actual compared to projections<br>Total System Revenues were <u>ABOVE Projections</u> for the Year by    | 0.81%         |

#### 8. <u>Five Year System Revenue Comparison</u>

| 9.  | Toll Traffic Statistics:                                                                                                      |               |
|-----|-------------------------------------------------------------------------------------------------------------------------------|---------------|
|     | Month of November 2023 - Compared to same month in FY 23                                                                      |               |
|     | Total Revenue Traffic was 47,565,989 an INCREASE of                                                                           | <u>9.91%</u>  |
|     | Year-to-Date as of 11/30/2023 - Compared to same month in FY 23<br>Total Revenue Traffic was 236,831,868 a <u>INCREASE</u> of | <u>20.88%</u> |
| 10. | Revenue by Type Statistics:                                                                                                   |               |
|     | Year-to-Date as of 11/30/2023 - E-PASS Revenue was \$237,966,792                                                              |               |
|     | As a percentage of Total Toll Revenue                                                                                         | <u>81.14%</u> |
|     | Year-to-Date as of 11/30/2023 Cash Revenue was \$5,132,133                                                                    |               |
|     | As a percentage of Total Toll Revenue                                                                                         | 1.75%         |
|     | As a percentage of fotal foll Revenue                                                                                         | 1.7370        |
|     | Year-to-Date as of 11/30/2023 - PBP Revenue was \$50,175,593<br>As a percentage of Total Toll Revenue                         | <u>17.11%</u> |