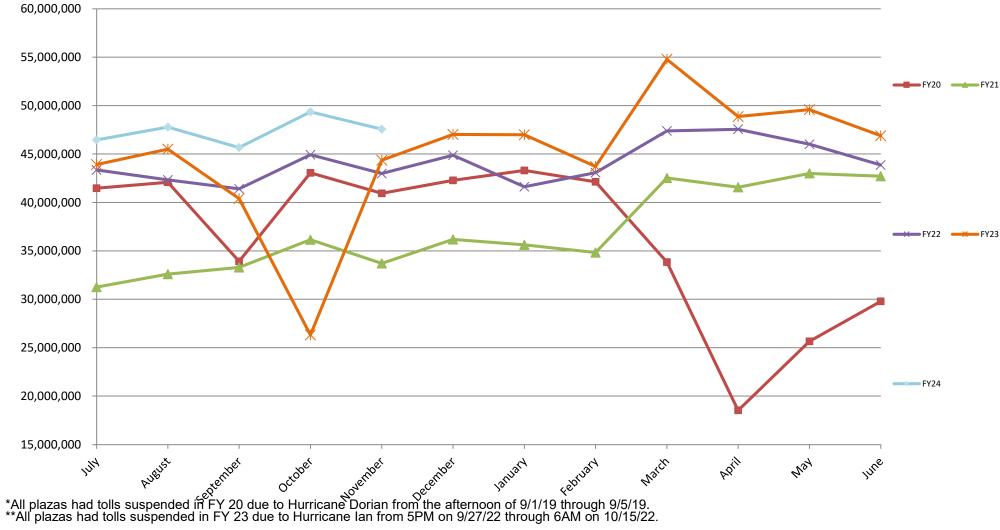

#### 8. <u>Five Year System Revenue Comparison</u>

| 9.  | Toll Traffic Statistics:                                                                                                      |               |
|-----|-------------------------------------------------------------------------------------------------------------------------------|---------------|
|     | Month of November 2023 - Compared to same month in FY 23                                                                      |               |
|     | Total Revenue Traffic was 47,565,989 an INCREASE of                                                                           | <u>9.91%</u>  |
|     | Year-to-Date as of 11/30/2023 - Compared to same month in FY 23<br>Total Revenue Traffic was 236,831,868 a <u>INCREASE</u> of | <u>20.88%</u> |
| 10. | Revenue by Type Statistics:                                                                                                   |               |
|     | Year-to-Date as of 11/30/2023 - E-PASS Revenue was \$237,966,792                                                              |               |
|     | As a percentage of Total Toll Revenue                                                                                         | <u>81.14%</u> |
|     | Year-to-Date as of 11/30/2023 Cash Revenue was \$5,132,133                                                                    |               |
|     | As a percentage of Total Toll Revenue                                                                                         | 1.75%         |
|     | As a percentage of fotal foll Revenue                                                                                         | 1.7370        |
|     | Year-to-Date as of 11/30/2023 - PBP Revenue was \$50,175,593<br>As a percentage of Total Toll Revenue                         | <u>17.11%</u> |