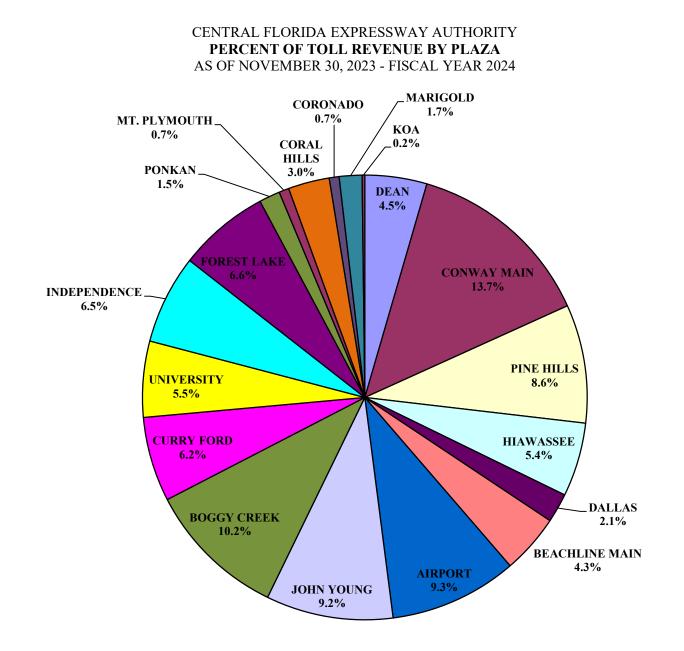

#### **Toll Revenue Statistics:** 6.

|    | Month of November 2023 - Compared to same month in FY 23<br>Total System Revenues were <u>\$59,013,258</u> an <u>INCREASE</u> of         | <u>17.09%</u> |
|----|------------------------------------------------------------------------------------------------------------------------------------------|---------------|
|    | Year-to-Date as of 11/30/2023 - Compared to same month in FY 23<br>Total System Revenues were <u>\$293,274,518</u> an <u>INCREASE</u> of | <u>26.90%</u> |
| 7. | Projected Toll Revenues:<br><u>The Revenue Projections used are those set by</u><br>CDM Smith, CFX's Traffic Engineers                   |               |
|    | <u>Month of November 2023 - Actual compared to projections</u><br>Total System Revenues were <u>ABOVE Projections</u> for the Month by   | <u>0.96%</u>  |
|    | Year-to-Date as of 11/30/2023 - Actual compared to projections<br>Total System Revenues were <u>ABOVE Projections</u> for the Year by    | 0.81%         |

#### 8. <u>Five Year System Revenue Comparison</u>

| 9.  | Toll Traffic Statistics:                                                                                                      |               |
|-----|-------------------------------------------------------------------------------------------------------------------------------|---------------|
|     | Month of November 2023 - Compared to same month in FY 23                                                                      |               |
|     | Total Revenue Traffic was 47,565,989 an INCREASE of                                                                           | <u>9.91%</u>  |
|     | Year-to-Date as of 11/30/2023 - Compared to same month in FY 23<br>Total Revenue Traffic was 236,831,868 a <u>INCREASE</u> of | <u>20.88%</u> |
| 10. | Revenue by Type Statistics:                                                                                                   |               |
|     | Year-to-Date as of 11/30/2023 - E-PASS Revenue was \$237,966,792                                                              |               |
|     | As a percentage of Total Toll Revenue                                                                                         | <u>81.14%</u> |
|     | Year-to-Date as of 11/30/2023 Cash Revenue was \$5,132,133                                                                    |               |
|     | As a percentage of Total Toll Revenue                                                                                         | 1.75%         |
|     | As a percentage of fotal foll Revenue                                                                                         | 1.7370        |
|     | Year-to-Date as of 11/30/2023 - PBP Revenue was \$50,175,593<br>As a percentage of Total Toll Revenue                         | <u>17.11%</u> |