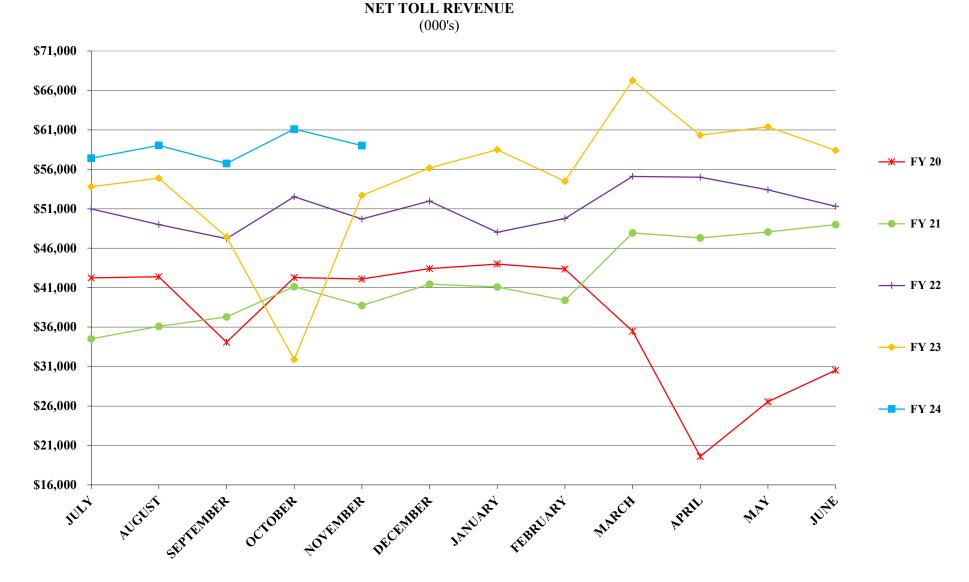

#### **Toll Revenue Statistics:** 6.

|    | Month of November 2023 - Compared to same month in FY 23<br>Total System Revenues were <u>\$59,013,258</u> an <u>INCREASE</u> of         | <u>17.09%</u> |
|----|------------------------------------------------------------------------------------------------------------------------------------------|---------------|
|    | Year-to-Date as of 11/30/2023 - Compared to same month in FY 23<br>Total System Revenues were <u>\$293,274,518</u> an <u>INCREASE</u> of | <u>26.90%</u> |
| 7. | Projected Toll Revenues:<br><u>The Revenue Projections used are those set by</u><br>CDM Smith, CFX's Traffic Engineers                   |               |
|    | <u>Month of November 2023 - Actual compared to projections</u><br>Total System Revenues were <u>ABOVE Projections</u> for the Month by   | <u>0.96%</u>  |
|    | Year-to-Date as of 11/30/2023 - Actual compared to projections<br>Total System Revenues were <u>ABOVE Projections</u> for the Year by    | 0.81%         |

#### 8. <u>Five Year System Revenue Comparison</u>

| 9.  | Toll Traffic Statistics:                                                                                                      |               |
|-----|-------------------------------------------------------------------------------------------------------------------------------|---------------|
|     | Month of November 2023 - Compared to same month in FY 23                                                                      |               |
|     | Total Revenue Traffic was 47,565,989 an INCREASE of                                                                           | <u>9.91%</u>  |
|     | Year-to-Date as of 11/30/2023 - Compared to same month in FY 23<br>Total Revenue Traffic was 236,831,868 a <u>INCREASE</u> of | <u>20.88%</u> |
| 10. | Revenue by Type Statistics:                                                                                                   |               |
|     | Year-to-Date as of 11/30/2023 - E-PASS Revenue was \$237,966,792                                                              |               |
|     | As a percentage of Total Toll Revenue                                                                                         | <u>81.14%</u> |
|     | Year-to-Date as of 11/30/2023 Cash Revenue was \$5,132,133                                                                    |               |
|     | As a percentage of Total Toll Revenue                                                                                         | 1.75%         |
|     | As a percentage of fotal foll Revenue                                                                                         | 1.7370        |
|     | Year-to-Date as of 11/30/2023 - PBP Revenue was \$50,175,593<br>As a percentage of Total Toll Revenue                         | <u>17.11%</u> |