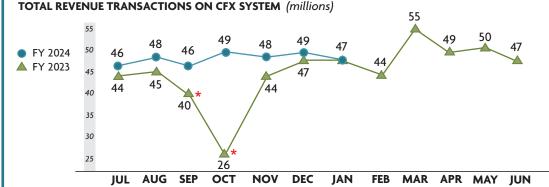

|     | Oct. 2024                      |
| 429-152                                                              | SR 429 Widening, FTE to West Rd.                      | \$179.5                | \$119.3              | 68%       | 66%         |     | Feb. 2025                      |
| 429-153                                                              | SR 429 Widening, West Rd. to SR 414                   | \$134.9                | \$96.3               | 62%       | 71%         |     | Apr. 2025                      |
| I<br>LEGEND: % Time - % Earned ≤ 10 <b>11-</b> 20 ≥ 21 <b>11-</b> 20 |                                                       |                        |                      |           |             |     |                                |

#### **FINANCIALS**





# NUMBER AND % OF UNPAID IN LANE TRANSACTIONS (millions)