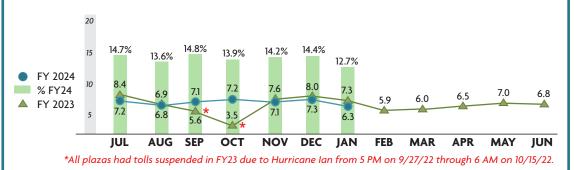

| SR 429 Widening, FTE to West Rd.                      | \$179.5                | \$119.3              | 68%       | 66%         |     | Feb. 2025                      |
| 429-153                                                              | SR 429 Widening, West Rd. to SR 414                   | \$134.9                | \$96.3               | 62%       | 71%         |     | Apr. 2025                      |
| I<br>LEGEND: % Time - % Earned ≤ 10 <b>11-</b> 20 ≥ 21 <b>11-</b> 20 |                                                       |                        |                      |           |             |     |                                |

#### **FINANCIALS**





# NUMBER AND % OF UNPAID IN LANE TRANSACTIONS (millions)