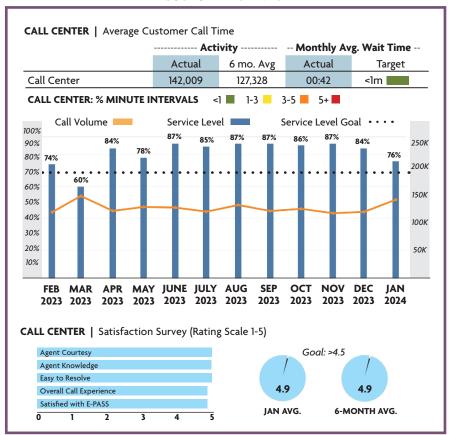

# PERFORMANCE DASHBOARD JANUARY 2024

Fiscal year runs from July 1 - June 30

## **CUSTOMER SERVICE**



## RELOAD CUSTOMER SERVICE LANE ACTIVITY



# PROGRESS OF MAJOR CONSTRUCTION PROJECTS

| Project<br>No.                                                       | Description                                           | Contract<br>(millions) | Earned<br>(millions) | %<br>Time | %<br>Earned | VAR | Contract<br>Completion<br>Date |
|----------------------------------------------------------------------|-------------------------------------------------------|------------------------|----------------------|-----------|-------------|-----|--------------------------------|
| 538-165                                                              | SR 538 Widening, Ronald Reagan Pkwy to Cypress Pkwy   | \$96.9                 | \$95.5               | 100%      | 99%         |     | Feb. 2024