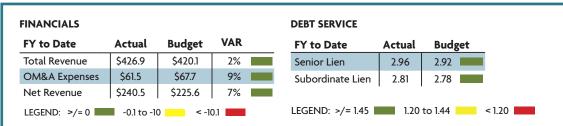

6%         |     | Oct. 2024                      |
| 429-152                                                              | SR 429 Widening, FTE to West Rd.                      | \$179.5                | \$119.3              | 68%       | 66%         |     | Feb. 2025                      |
| 429-153                                                              | SR 429 Widening, West Rd. to SR 414                   | \$134.9                | \$96.3               | 62%       | 71%         |     | Apr. 2025                      |
| I<br>LEGEND: % Time - % Earned ≤ 10 <b>11-</b> 20 ≥ 21 <b>11-</b> 20 |                                                       |                        |                      |           |             |     |                                |

#### **FINANCIALS**





# NUMBER AND % OF UNPAID IN LANE TRANSACTIONS (millions)