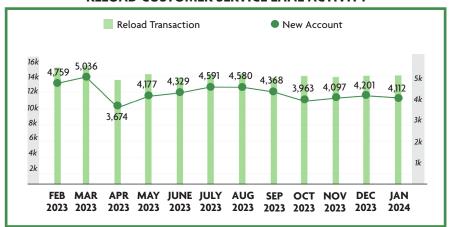

# PERFORMANCE DASHBOARD JANUARY 2024

Fiscal year runs from July 1 - June 30

## **CUSTOMER SERVICE**



## RELOAD CUSTOMER SERVICE LANE ACTIVITY



# PROGRESS OF MAJOR CONSTRUCTION PROJECTS

| Project<br>No.                                                       | Description                                           | Contract<br>(millions) | Earned<br>(millions) | %<br>Time | %<br>Earned | VAR | Contract<br>Completion<br>Date |
|----------------------------------------------------------------------|-------------------------------------------------------|------------------------|----------------------|-----------|-------------|-----|--------------------------------|
| 538-165                                                              | SR 538 Widening, Ronald Reagan Pkwy to Cypress Pkwy   | \$96.9                 | \$95.5               | 100%      | 99%         |     | Feb. 2024                      |
| 417-141