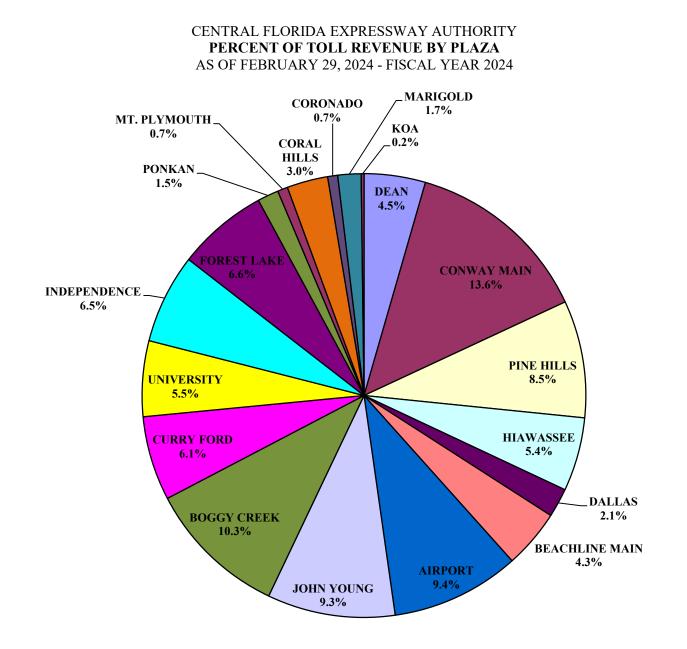

#### 8. <u>Five Year System Revenue Comparison</u>

| 9.  | Toll Traffic Statistics:                                                                                                     |               |
|-----|------------------------------------------------------------------------------------------------------------------------------|---------------|
|     | Month of February 2024 - Compared to same month in FY 23                                                                     |               |
|     | Total Revenue Traffic was 47,940,900 an INCREASE of                                                                          | <u>12.07%</u> |
|     | Year-to-Date as of 2/29/2024 - Compared to same month in FY 23<br>Total Revenue Traffic was 380,564,085 a <u>INCREASE</u> of | <u>15.15%</u> |
| 10. | Revenue by Type Statistics:                                                                                                  |               |
|     | Year-to-Date as of 2/29/2024 - E-PASS Revenue was \$338,248,417                                                              |               |
|     | As a percentage of Total Toll Revenue                                                                                        | <u>88.88%</u> |
|     | Year-to-Date as of 2/29/2024 Cash Revenue was \$6,335,298                                                                    |               |
|     |                                                                                                                              | 1 ( ( 0 /     |
|     | As a percentage of Total Toll Revenue                                                                                        | <u>1.66%</u>  |
|     | Year-to-Date as of 2/29/2024 - PBP Revenue was \$35,980,370                                                                  |               |
|     | As a percentage of Total Toll Revenue                                                                                        | <u>9.45%</u>  |
|     |                                                                                                                              |               |