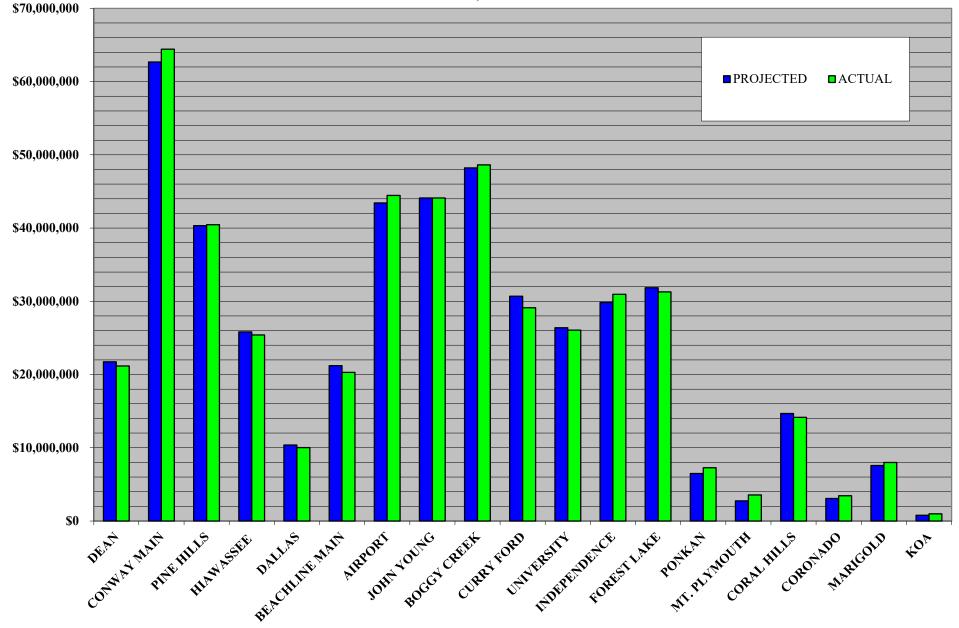

#### 8. <u>Five Year System Revenue Comparison</u>

| 9.  | Toll Traffic Statistics:                                                                                                     |               |
|-----|------------------------------------------------------------------------------------------------------------------------------|---------------|
|     | Month of February 2024 - Compared to same month in FY 23                                                                     |               |
|     | Total Revenue Traffic was 47,940,900 an INCREASE of                                                                          | <u>12.07%</u> |
|     | Year-to-Date as of 2/29/2024 - Compared to same month in FY 23<br>Total Revenue Traffic was 380,564,085 a <u>INCREASE</u> of | <u>15.15%</u> |
| 10. | Revenue by Type Statistics:                                                                                                  |               |
|     | Year-to-Date as of 2/29/2024 - E-PASS Revenue was \$338,248,417                                                              |               |
|     | As a percentage of Total Toll Revenue                                                                                        | <u>88.88%</u> |
|     | Year-to-Date as of 2/29/2024 Cash Revenue was \$6,335,298                                                                    |               |
|     |                                                                                                                              | 1 ( ( 0 /     |
|     | As a percentage of Total Toll Revenue                                                                                        | <u>1.66%</u>  |
|     | Year-to-Date as of 2/29/2024 - PBP Revenue was \$35,980,370                                                                  |               |
|     | As a percentage of Total Toll Revenue                                                                                        | <u>9.45%</u>  |
|     |                                                                                                                              |               |