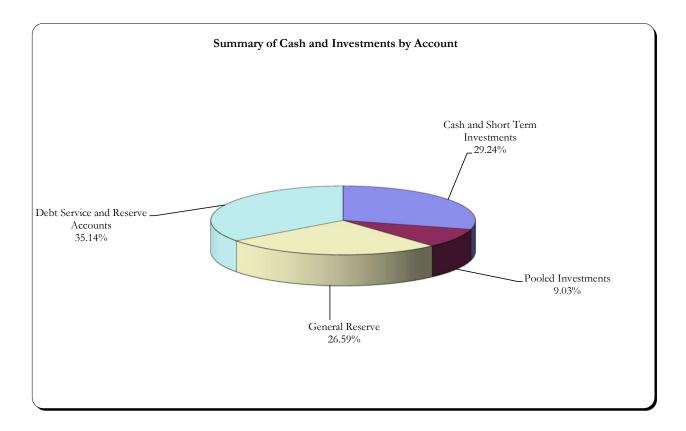

4974 ORL TOWER RD. ORLANDO, FL 32807 | PHONE: (407) 690-5000 | FAX: (407) 690-5011

March 26, 2024