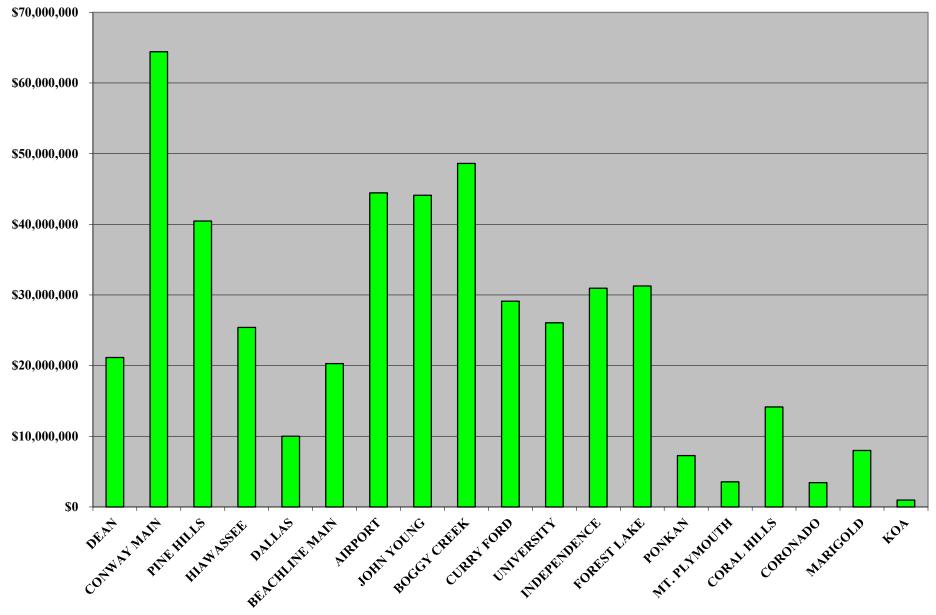

#### 8. <u>Five Year System Revenue Comparison</u>

| 9.  | Toll Traffic Statistics:                                                                                                     |               |
|-----|------------------------------------------------------------------------------------------------------------------------------|---------------|
|     | Month of February 2024 - Compared to same month in FY 23                                                                     |               |
|     | Total Revenue Traffic was 47,940,900 an INCREASE of                                                                          | <u>12.07%</u> |
|     | Year-to-Date as of 2/29/2024 - Compared to same month in FY 23<br>Total Revenue Traffic was 380,564,085 a <u>INCREASE</u> of | <u>15.15%</u> |
| 10. | Revenue by Type Statistics:                                                                                                  |               |
|     | Year-to-Date as of 2/29/2024 - E-PASS Revenue was \$338,248,417                                                              |               |
|     | As a percentage of Total Toll Revenue                                                                                        | <u>88.88%</u> |
|     | Year-to-Date as of 2/29/2024 Cash Revenue was \$6,335,298                                                                    |               |
|     |                                                                                                                              | 1 ( ( 0 /     |
|     | As a percentage of Total Toll Revenue                                                                                        | <u>1.66%</u>  |
|     | Year-to-Date as of 2/29/2024 - PBP Revenue was \$35,980,370                                                                  |               |
|     | As a percentage of Total Toll Revenue                                                                                        | <u>9.45%</u>  |
|     |                                                                                                                              |               |