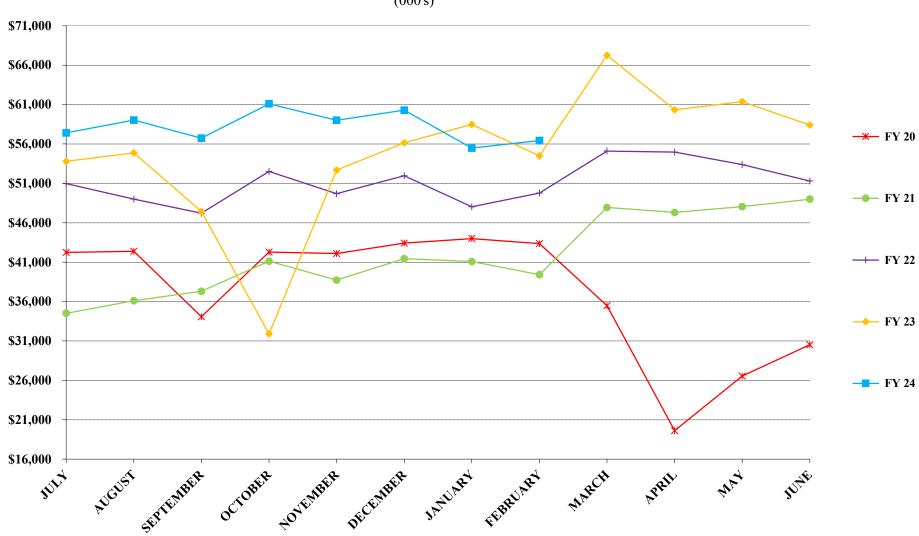

#### 8. <u>Five Year System Revenue Comparison</u>

| 9.  | Toll Traffic Statistics:                                                                                                     |               |
|-----|------------------------------------------------------------------------------------------------------------------------------|---------------|
|     | Month of February 2024 - Compared to same month in FY 23                                                                     |               |
|     | Total Revenue Traffic was 47,940,900 an INCREASE of                                                                          | <u>12.07%</u> |
|     | Year-to-Date as of 2/29/2024 - Compared to same month in FY 23<br>Total Revenue Traffic was 380,564,085 a <u>INCREASE</u> of | <u>15.15%</u> |
| 10. | Revenue by Type Statistics:                                                                                                  |               |
|     | Year-to-Date as of 2/29/2024 - E-PASS Revenue was \$338,248,417                                                              |               |
|     | As a percentage of Total Toll Revenue                                                                                        | <u>88.88%</u> |
|     | Year-to-Date as of 2/29/2024 Cash Revenue was \$6,335,298                                                                    |               |
|     |                                                                                                                              | 1 ( ( 0 /     |
|     | As a percentage of Total Toll Revenue                                                                                        | <u>1.66%</u>  |
|     | Year-to-Date as of 2/29/2024 - PBP Revenue was \$35,980,370                                                                  |               |
|     | As a percentage of Total Toll Revenue                                                                                        | <u>9.45%</u>  |
|     |                                                                                                                              |               |