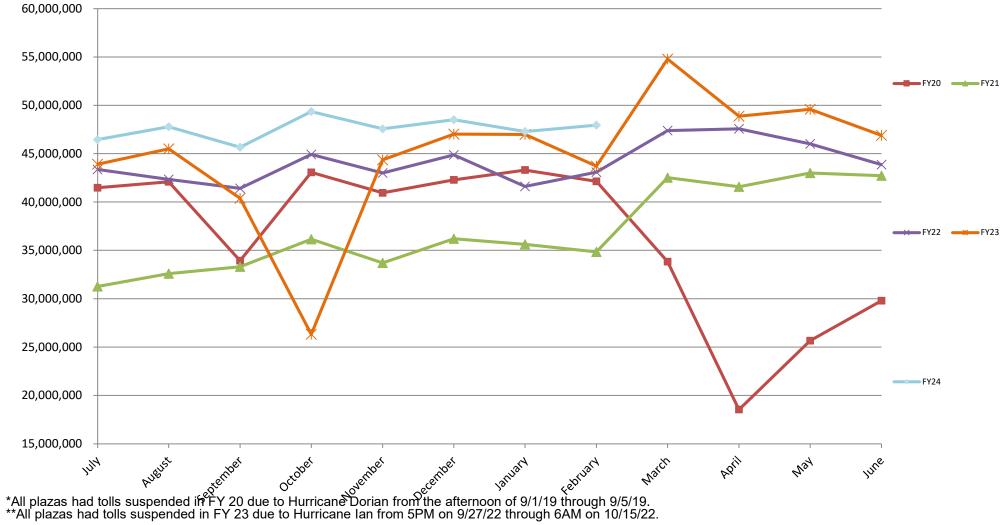

#### 8. <u>Five Year System Revenue Comparison</u>

| 9.  | Toll Traffic Statistics:                                                                                                     |               |
|-----|------------------------------------------------------------------------------------------------------------------------------|---------------|
|     | Month of February 2024 - Compared to same month in FY 23                                                                     |               |
|     | Total Revenue Traffic was 47,940,900 an INCREASE of                                                                          | <u>12.07%</u> |
|     | Year-to-Date as of 2/29/2024 - Compared to same month in FY 23<br>Total Revenue Traffic was 380,564,085 a <u>INCREASE</u> of | <u>15.15%</u> |
| 10. | Revenue by Type Statistics:                                                                                                  |               |
|     | Year-to-Date as of 2/29/2024 - E-PASS Revenue was \$338,248,417                                                              |               |
|     | As a percentage of Total Toll Revenue                                                                                        | <u>88.88%</u> |
|     | Year-to-Date as of 2/29/2024 Cash Revenue was \$6,335,298                                                                    |               |
|     |                                                                                                                              | 1 ( ( 0 /     |
|     | As a percentage of Total Toll Revenue                                                                                        | <u>1.66%</u>  |
|     | Year-to-Date as of 2/29/2024 - PBP Revenue was \$35,980,370                                                                  |               |
|     | As a percentage of Total Toll Revenue                                                                                        | <u>9.45%</u>  |
|     |                                                                                                                              |               |