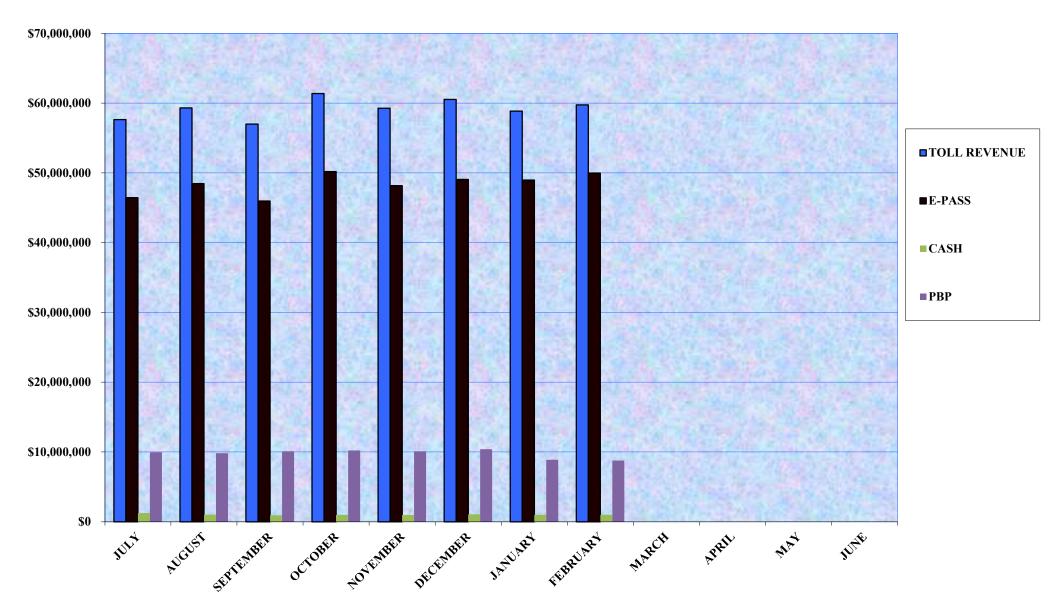

The monthly Treasurer's Report is provided as interim information for management's use. It is prepared on a modified cash basis and has not been audited, nor should it be deemed final. For audited financial statements, please see CFX's Annual Comprehensive Financial Reports.