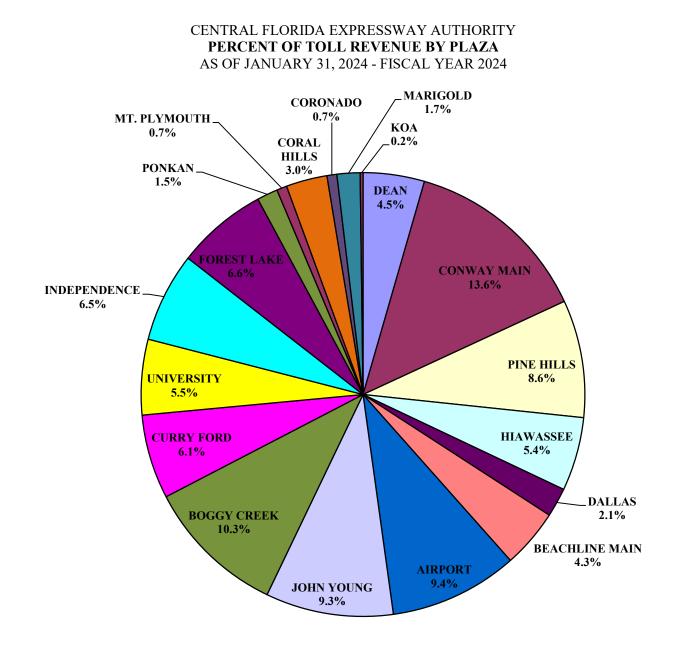

# 8. <u>Five Year System Revenue Comparison</u>

| 9.  | Toll Traffic Statistics:                                                                                                     |               |
|-----|------------------------------------------------------------------------------------------------------------------------------|---------------|
|     | Month of January 2024 - Compared to same month in FY 23                                                                      |               |
|     | Total Revenue Traffic was 47,288,336 an INCREASE of                                                                          | <u>3.03%</u>  |
|     | Year-to-Date as of 1/31/2024 - Compared to same month in FY 23<br>Total Revenue Traffic was 332,623,185 a <u>INCREASE</u> of | <u>15.61%</u> |
| 10. | Revenue by Type Statistics:                                                                                                  |               |
|     | Year-to-Date as of 1/31/2024 - E-PASS Revenue was \$295,111,682                                                              |               |
|     | As a percentage of Total Toll Revenue                                                                                        | 88.72%        |
|     | Year-to-Date as of 1/31/2024 Cash Revenue was \$5,572,477                                                                    |               |
|     | As a percentage of Total Toll Revenue                                                                                        | 1.68%         |
|     | Year-to-Date as of 1/31/2024 - PBP Revenue was \$31,939,026                                                                  |               |
|     | As a percentage of Total Toll Revenue                                                                                        | <u>9.60%</u>  |
|     |                                                                                                                              |               |