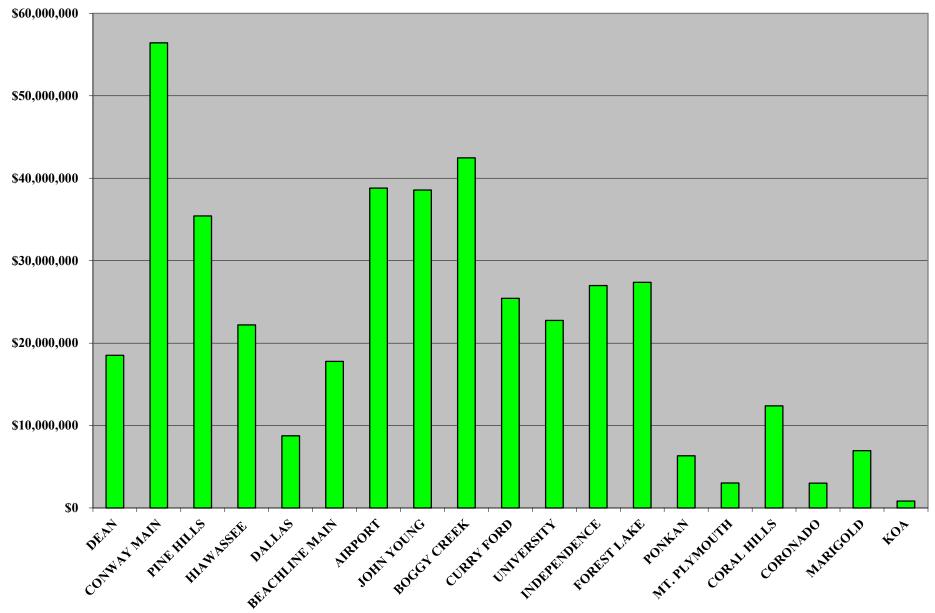

# SYSTEM PROJECTS

# CENTRAL FLORIDA EXPRESSWAY AUTHORITY PROJECTED FISCAL YEAR END CAPITAL PROJECT EXPENDITURES FOR FISCAL YEAR ENDING JUNE 30, 2024 AS OF JANUARY 31, 2024

#### SYSTEM PROJECTS SR 408 13,466,860 SR 414 7,494,400 SR 417 118,368,578 SR 429 146,921,000 SR 516 143,741,833 SR 528 15,207,210 SR 534 79,794,175 SR 538 73,544,479 TOLL PLAZA 13,001,692 FIBER OPTICS & INTELLIGENT TRANSPORTATION SYSTEMS 21,923,500 LANDSCAPING 4,533,059 SIGNING & MISCELLANEOUS 8,223,083 PROJECT DEVELOPMENT & ENVIRONMENTAL / CONCEPT STUDIES 2,232,730 OTHER 56,833,108 705,285,707 TOTAL SYSTEM PROJECTS **RENEWAL & REPLACEMENT PROJECTS** 16,423,266 **TOTAL CAPITAL PROJECTS FISCAL YEAR 2024** 721,708,973