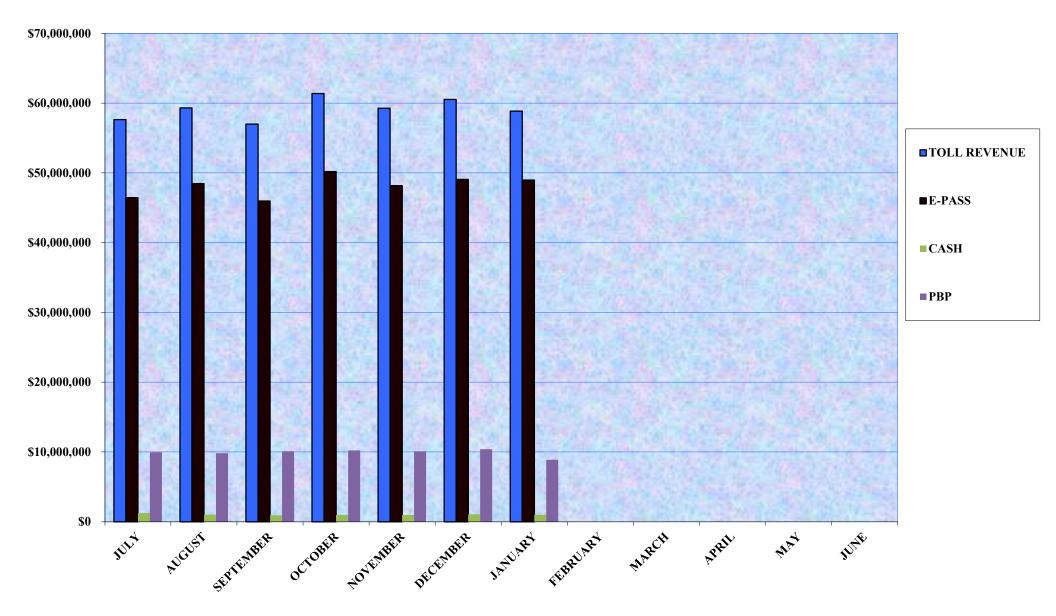

## 11. <u>Pay By Plate Reports</u>

12. <u>Goldenrod Road Cash Flow Report</u> – This report is based on actual cash spent and actual cash received for the Goldenrod Road Extension.

The monthly Treasurer's Report is provided as interim information for management's use. It is prepared on a modified cash basis and has not been audited, nor should it be deemed final. For audited financial statements, please see CFX's Annual Comprehensive Financial Reports.