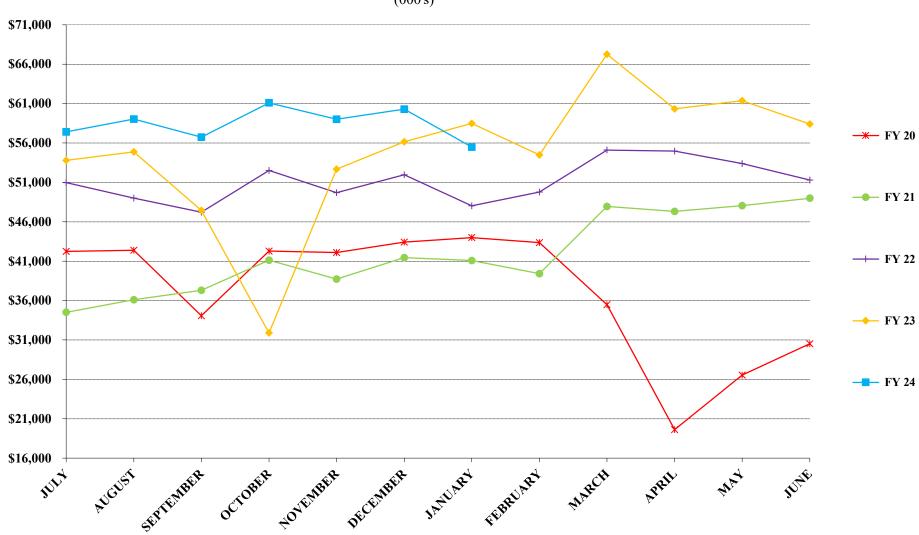

# 8. <u>Five Year System Revenue Comparison</u>

| 9.  | Toll Traffic Statistics:                                                                                                     |               |
|-----|------------------------------------------------------------------------------------------------------------------------------|---------------|
|     | Month of January 2024 - Compared to same month in FY 23                                                                      |               |
|     | Total Revenue Traffic was 47,288,336 an INCREASE of                                                                          | <u>3.03%</u>  |
|     | Year-to-Date as of 1/31/2024 - Compared to same month in FY 23<br>Total Revenue Traffic was 332,623,185 a <u>INCREASE</u> of | <u>15.61%</u> |
| 10. | Revenue by Type Statistics:                                                                                                  |               |
|     | Year-to-Date as of 1/31/2024 - E-PASS Revenue was \$295,111,682                                                              |               |
|     | As a percentage of Total Toll Revenue                                                                                        | 88.72%        |
|     | Year-to-Date as of 1/31/2024 Cash Revenue was \$5,572,477                                                                    |               |
|     | As a percentage of Total Toll Revenue                                                                                        | 1.68%         |
|     | Year-to-Date as of 1/31/2024 - PBP Revenue was \$31,939,026                                                                  |               |
|     | As a percentage of Total Toll Revenue                                                                                        | <u>9.60%</u>  |
|     |                                                                                                                              |               |