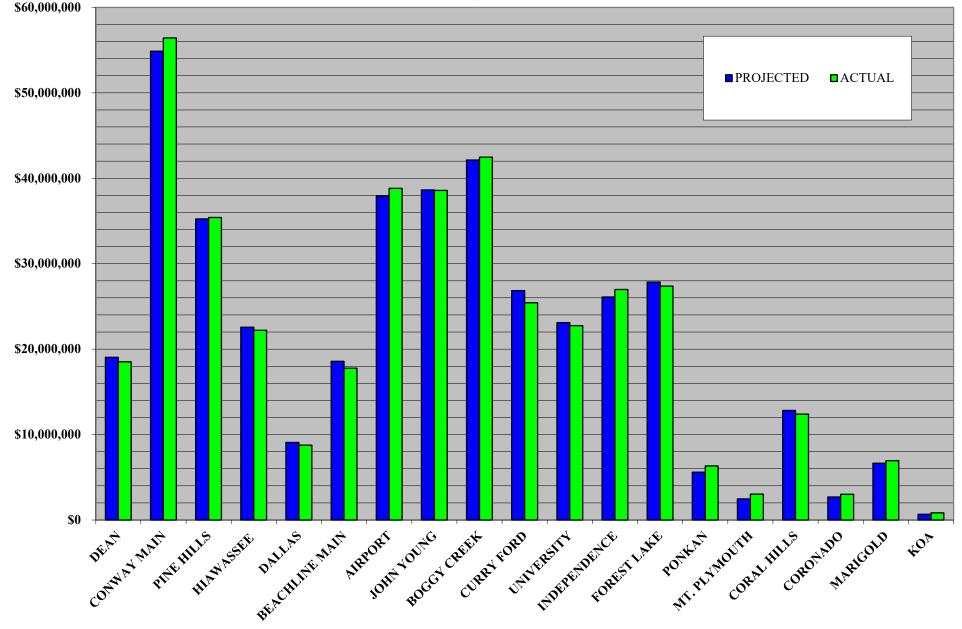

# SYSTEM PROJECTS

# CENTRAL FLORIDA EXPRESSWAY AUTHORITY PROJECTED FISCAL YEAR END CAPITAL PROJECT EXPENDITURES FOR FISCAL YEAR ENDING JUNE 30, 2024 AS OF JANUARY 31, 2024

#### SYSTEM PROJECTS SR 408 13,466,860 SR 414 7,494,400 SR 417 118,368,578 SR 429 146,921,000 SR 516 143,741,833 SR 528 15,207,210 SR 534 79,794,175 SR 538 73,544,479 TOLL PLAZA 13,001,692 FIBER OPTICS & INTELLIGENT TRANSPORTATION SYSTEMS 21,923,500 LANDSCAPING 4,533,059 SIGNING & MISCELLANEOUS 8,223,083 PROJECT DEVELOPMENT & ENVIRONMENTAL / CONCEPT STUDIES 2,232,730 OTHER 56,833,108 705,285,707 TOTAL SYSTEM PROJECTS **RENEWAL & REPLACEMENT PROJECTS** 16,423,266 **TOTAL CAPITAL PROJECTS FISCAL YEAR 2024** 721,708,973