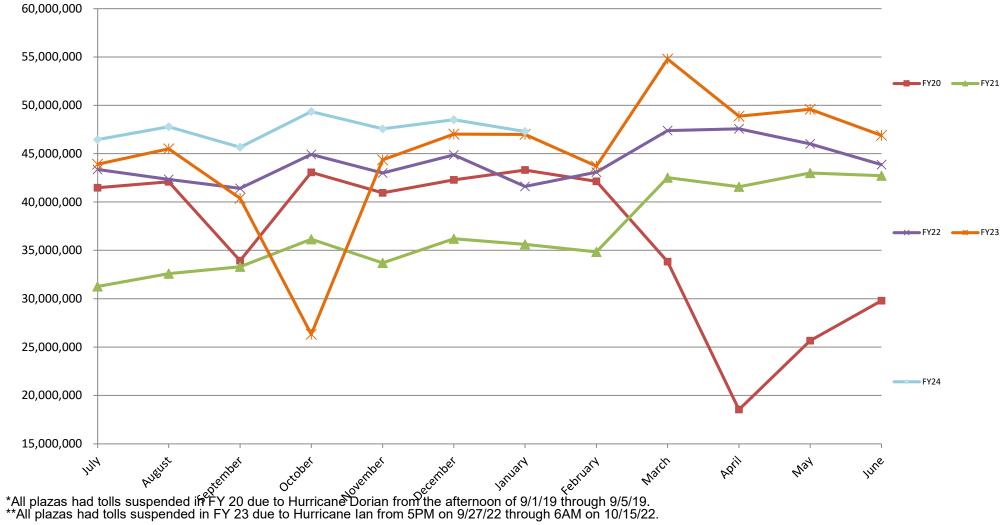

# 8. <u>Five Year System Revenue Comparison</u>

| 9.  | Toll Traffic Statistics:                                                                                                     |               |
|-----|------------------------------------------------------------------------------------------------------------------------------|---------------|
|     | Month of January 2024 - Compared to same month in FY 23                                                                      |               |
|     | Total Revenue Traffic was 47,288,336 an INCREASE of                                                                          | <u>3.03%</u>  |
|     | Year-to-Date as of 1/31/2024 - Compared to same month in FY 23<br>Total Revenue Traffic was 332,623,185 a <u>INCREASE</u> of | <u>15.61%</u> |
| 10. | Revenue by Type Statistics:                                                                                                  |               |
|     | Year-to-Date as of 1/31/2024 - E-PASS Revenue was \$295,111,682                                                              |               |
|     | As a percentage of Total Toll Revenue                                                                                        | 88.72%        |
|     | Year-to-Date as of 1/31/2024 Cash Revenue was \$5,572,477                                                                    |               |
|     | As a percentage of Total Toll Revenue                                                                                        | 1.68%         |
|     | Year-to-Date as of 1/31/2024 - PBP Revenue was \$31,939,026                                                                  |               |
|     | As a percentage of Total Toll Revenue                                                                                        | <u>9.60%</u>  |
|     |                                                                                                                              |               |

#### CENTRAL FLORIDA EXPRESSWAY AUTHORITY CALCULATION OF NET REVENUES AS DEFINED BY THE BOND RESOLUTIONS AND RELATED DOCUMENTS FOR THE MONTH ENDING JANUARY 31, 2024 AND YEAR-TO-DATE

|                                        | FY 24<br>MONTH<br>ACTUAL | <br>FY 24<br>MONTH<br>BUDGET |    | FY 24<br>YEAR-TO-DATE<br>ACTUAL |    | FY 24<br>YEAR-TO-DATE<br>BUDGET |    | FY 24<br>AR-TO-DATE<br>/ARIANCE | FY 24<br>YEAR-TO-DATE<br>% VARIANCE | FY 23 - 24<br>YEAR-TO-DATE<br>COMPARISON |
|----------------------------------------|--------------------------|------------------------------|----|---------------------------------|----|---------------------------------|----|---------------------------------|-------------------------------------|------------------------------------------|
| REVENUES                               |                          |                              |    |                                 |    |                                 |    |                                 |                                     |                                          |
| TOLLS                                  | \$<br>55,486,920         | \$<br>56,096,400             | \$ | 409,042,917                     | \$ | 407,581,700                     | \$ | 1,461,217                       | 0.4%                                | 19.9%                                    |
| FEES COLLECTED VIA UTN/UTC'S AND PBP'S | 709,168                  | 560,872                      |    | 4,511,029                       |    | 3,550,208                       |    | 960,821                         | 27.1%                               | 18.3%                                    |
| TRANSPONDER SALES                      | 172,935                  | 202,081                      |    | 1,215,703                       |    | 1,409,651                       |    | (193,948)                       | -13.8%                              | -5.8%                                    |
| OTHER OPERATING                        | 241,517                  | 180,497                      |    | 1,419,989                       |    | 1,096,814                       |    | 323,175                         | 29.5%                               | 23.1%                                    |
| INTEREST                               | 1,205,014                | 850,562                      |    | 10,176,839                      |    | 5,953,935                       |    | 4,222,904                       | 70.9%                               | 120.2%                                   |
| MISCELLANEOUS                          | <br>81,485               | <br>75,407                   |    | 551,858                         |    | 527,852                         |    | 24,006                          | 4.5%                                | 15.3%                                    |
| TOTAL REVENUES                         | \$<br>57,897,039         | \$<br>57,965,819             | \$ | 426,918,335                     | \$ | 420,120,159                     | \$ | 6,798,175                       | 1.6%                                | 21.1%                                    |
| O M & A EXPENSES                       |                          |                              |    |                                 |    |                                 |    |                                 |                                     |                                          |
| OPERATIONS                             | \$<br>10,575,356         | \$<br>11,975,726             | \$ | 44,337,313                      | \$ | 48,931,833                      | \$ | 4,594,520                       | 9.4%                                | 7.8%                                     |
| MAINTENANCE                            | 2,050,633                | 2,134,169                    |    | 9,447,654                       |    | 10,046,367                      |    | 598,713                         | 6.0%                                | 15.1%                                    |
| ADMINISTRATION                         | 983,174                  | 1,099,027                    |    | 6,563,152                       |    | 7,500,360                       |    | 937,208                         | 12.5%                               | 12.3%                                    |
| OTHER OPERATING                        | <br>195,478              | <br>240,417                  |    | 1,177,013                       |    | 1,226,125                       |    | 49,112                          | 4.0%                                | 6.2%                                     |
| TOTAL O M & A EXPENSES                 | \$<br>13,804,642         | \$<br>15,449,339             | \$ | 61,525,133                      | \$ | 67,704,685                      | \$ | 6,179,552                       | 9.1%                                | 9.3%                                     |
| NET REVENUES BEFORE DEBT SERVICE       | \$<br>44,092,397         | \$<br>42,516,481             | \$ | 365,393,202                     | \$ | 352,415,474                     | \$ | 12,977,728                      | 3.7%                                | 23.4%                                    |
| COMBINED NET DEBT SERVICE              | \$<br>16,810,175         | \$<br>18,119,531             | \$ | 124,931,076                     | \$ | 126,857,514                     | \$ | 1,926,438                       | 1.5%                                | -1.7%                                    |
| NET REVENUES AFTER DEBT SERVICE        | \$<br>27,282,223         | \$<br>24,396,950             | \$ | 240,462,126                     | \$ | 225,557,960                     | \$ | 14,904,165                      | 6.6%                                | 42.3%                                    |