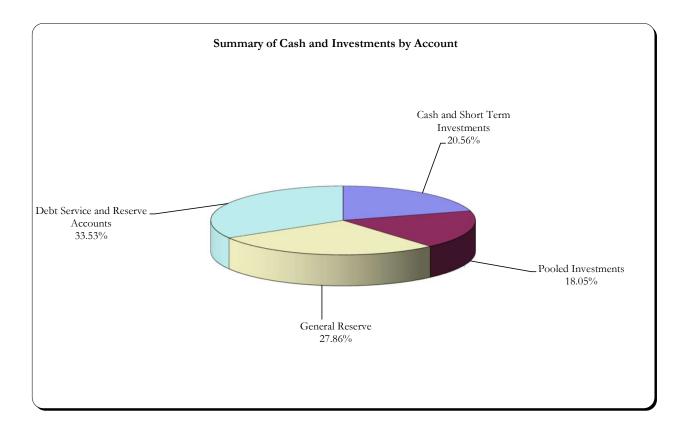

#### CENTRAL FLORIDA EXPRESSWAY AUTHORITY

#### SUMMARY OF CASH FLOWS - PROFORMA

#### ANALYSIS OF PROJECTED DEBT SERVICE RATIO ON MODIFIED CASH BASIS

#### FOR FISCAL YEAR ENDING JUNE 30, 2024

|                                                                                                                                                                               | ACTUAL<br>JULY                                                 | ACTUAL<br>AUGUST                                                                         | ACTUAL<br>SEPTEMBER                                                                       | ACTUAL<br>OCTOBER                                                                        | ACTUAL<br>NOVEMBER                                                 | ACTUAL<br>DECEMBER                                                 | ACTUAL<br>JANUARY                                                                            | FEBRUARY                                                          | MARCH                                                                                          | APRIL                                                                                            | MAY                                                                                           | JUNE                                                               | PROFORMA<br>TOTAL                                                                                             |
|-------------------------------------------------------------------------------------------------------------------------------------------------------------------------------|----------------------------------------------------------------|------------------------------------------------------------------------------------------|-------------------------------------------------------------------------------------------|------------------------------------------------------------------------------------------|--------------------------------------------------------------------|--------------------------------------------------------------------|----------------------------------------------------------------------------------------------|-------------------------------------------------------------------|------------------------------------------------------------------------------------------------|--------------------------------------------------------------------------------------------------|-----------------------------------------------------------------------------------------------|--------------------------------------------------------------------|---------------------------------------------------------------------------------------------------------------|
| REVENUES<br>TOLLS<br>FEES COLLECTED VIA UTN'S/UTC'S AND PBP'S<br>TRANSPONDER SALES<br>OTHER OPERATING<br>INTEREST<br>MISCELLANEOUS                                            | 57,403,258<br>98,480<br>181,322<br>17,717<br>852,126<br>75,506 | 59,031,184<br>727,634<br>198,652<br>249,197<br>1,698,914<br>93,389                       | 56,732,469<br>792,942<br>185,322<br>234,816<br>1,596,514<br>75,144                        | 61,094,350<br>761,130<br>160,310<br>200,623<br>1,893,128<br>74,572                       | 59,013,258<br>746,675<br>156,971<br>239,833<br>1,356,613<br>75,728 | 60,281,479<br>675,000<br>160,191<br>236,285<br>1,574,530<br>76,034 | 55,486,920<br>709,168<br>172,935<br>241,517<br>1,205,014<br>81,485                           | 56,479,900<br>649,610<br>200,881<br>180,497<br>850,562<br>75,407  | 62,940,300<br>817,380<br>204,636<br>180,497<br>850,562<br>75,407                               | 61,140,100<br>838,922<br>202,165<br>180,497<br>850,562<br>75,407                                 | 60,433,200<br>567,629<br>202,608<br>180,497<br>850,562<br>75,407                              | 57,824,800<br>1,134,167<br>203,819<br>347,164<br>850,562<br>76,893 | 707,861,217<br>8,518,737<br>2,229,811<br>2,489,142<br>14,429,649<br>930,380                                   |
| TOTAL REVENUE                                                                                                                                                                 | 58,628,409                                                     | 61,998,970                                                                               | 59,617,207                                                                                | 64,184,112                                                                               | 61,589,078                                                         | 63,003,519                                                         | 57,897,039                                                                                   | 58,436,858                                                        | 65,068,783                                                                                     | 63,287,654                                                                                       | 62,309,904                                                                                    | 60,437,404                                                         | 736,458,937                                                                                                   |
| O M & A EXPENSES OPERATIONS MAINTENANCE ADMINISTRATION OTHER OPERATIONAL COSTS TOTAL OM&A EXPENSES ADD DEPOSITS TO OM&A RESERVE NET EXPENSES NET REVENUES BEFORE DEBT SERVICE | 4,628,698<br>178,610<br>558,600<br>                            | 5,838,548<br>413,353<br>1,167,092<br>12,790<br>7,431,783<br>-<br>7,431,783<br>54,567,187 | 5,883,219<br>1,447,111<br>704,168<br>211,886<br>8,246,384<br>-<br>8,246,384<br>51,370,823 | 7,124,929<br>1,934,499<br>920,549<br>15,447<br>9,995,423<br>-<br>9,995,423<br>54,188,689 | 53,782,721                                                         | 5,538,975<br>1,749,839<br>1,135,155<br>450,665.78<br>8,874,636<br> | 10,575,356<br>2,050,633<br>983,174<br>195,478<br>13,804,642<br>-<br>13,804,642<br>44,092,397 | 14,236,286<br>3,510,035<br>1,959,966<br>240,417<br>19,946,704<br> | 11,355,163<br>3,701,574<br>1,088,071<br>240,417<br>16,385,224<br>-<br>16,385,224<br>48,683,559 | 8,096,781<br>1,992,236<br>1,031,039<br>240,416.67<br>11,360,472<br>-<br>11,360,472<br>51,927,181 | 8,332,879<br>2,563,726<br>1,067,782<br>240,417<br>12,204,804<br>-<br>12,204,804<br>50,105,100 | 11,445,079<br>5,536,410<br>1,276,263<br>480,833<br>18,738,585<br>  | 97,803,501<br>26,751,636<br>12,986,273<br>2,619,513<br>140,160,923<br>1,763,344<br>141,924,267<br>594,534,670 |
| SENIOR DEBT SERVICE PAYMENTS<br>PAYMENTS FROM FDOT<br>SENIOR DEBT SERVICE RATIO                                                                                               | 17,127,334<br>458,795<br>3.03                                  | 17,240,848<br>458,795<br>3.19                                                            | 16,981,024<br>1,083,045<br>3.09                                                           | 17,041,776<br>458,795<br>3.21                                                            | 16,993,960<br>458,795<br>3.19                                      | 17,513,774<br>1,083,045<br>3.15                                    | 15,939,810<br>458,795<br>2.79                                                                | 16,987,135<br>458,795<br>2.29                                     | 16,987,135<br>1,032,515<br>2.93                                                                | 16,987,135<br>458,795<br>3.08                                                                    | 16,987,135<br>458,795<br>2.98                                                                 | 16,987,135<br>1,032,515<br>2.52                                    | 203,774,201<br>7,901,481<br>2.96                                                                              |
| GENERAL RESERVE SUBORDINATE<br>FDOT LEASE PURCHASE AGREEMENT<br>SUNTRUST BANK LOAN                                                                                            | 870,364                                                        | 870,364                                                                                  | 870,364                                                                                   | 870,364                                                                                  | 870,364                                                            | 870,364                                                            | -<br>870,364                                                                                 | 870,364                                                           | 870,364                                                                                        | 870,364                                                                                          | 870,364                                                                                       | 870,364                                                            | 10,444,373                                                                                                    |
| TOTAL DEBT PAYMENTS<br>SUBORDINATE DEBT SERVICE RATIO                                                                                                                         | 17,997,698<br>2.89                                             | 18,111,212<br>3.04                                                                       | 17,851,388<br>2.94                                                                        | 17,912,140<br>3.05                                                                       | 17,864,324<br>3.04                                                 | 18,384,139<br>3.00                                                 | 16,810,175<br>2.65                                                                           | 17,857,499<br>2.18                                                | 17,857,500<br>2.78                                                                             | 17,857,500<br>2.93                                                                               | 17,857,500<br>2.83                                                                            | 17,857,500<br>2.39                                                 | 214,218,574<br>2.81                                                                                           |