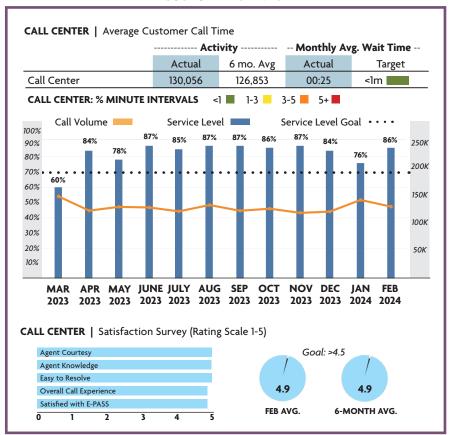

# PERFORMANCE DASHBOARD FEBRUARY 2024

Fiscal year runs from July 1 - June 30

## **CUSTOMER SERVICE**



## RELOAD CUSTOMER SERVICE LANE ACTIVITY



# PROGRESS OF MAJOR CONSTRUCTION PROJECTS

| Project<br>No.                            | Description                                           | Contract<br>(millions) | Earned<br>(millions) | %<br>Time | %<br>Earned | VAR | Contract<br>Completion<br>Date |
|-------------------------------------------|-------------------------------------------------------|------------------------|----------------------|-----------|-------------|-----|--------------------------------|
| 538-165                                   | SR 538 Widening, Ronald Reagan Pkwy to Cypress Pkwy   | \$96.9                 | \$95.5               | 100%      | 99%         |     | Feb. 2024                      |
| 417-141                                   | SR 417 Widening, Int