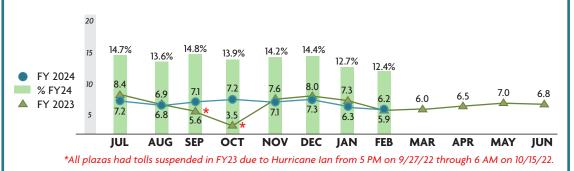

| 76%       | 89%         |     | Oct. 2024                      |
| 429-152                                   | SR 429 Widening, FTE to West Rd.                      | \$179.5                | \$124.4              | 71%       | 69%         |     | Feb. 2025                      |
| 429-153                                   | SR 429 Widening, West Rd. to SR 414                   | \$134.9                | \$97.3               | 65%       | 72%         |     | Apr. 2025                      |
| LEGEND: % Time - % Earned ≤ 10 11-20 ≥ 21 |                                                       |                        |                      |           |             |     |                                |

#### **FINANCIALS**





# NUMBER AND % OF UNPAID IN LANE TRANSACTIONS (millions)