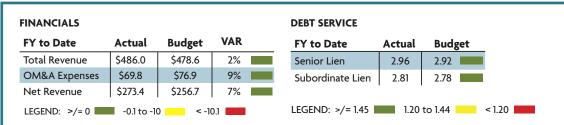

| \$98.8                 | \$87.7               | 76%       | 89%         |     | Oct. 2024                      |
| 429-152                                   | SR 429 Widening, FTE to West Rd.                      | \$179.5                | \$124.4              | 71%       | 69%         |     | Feb. 2025                      |
| 429-153                                   | SR 429 Widening, West Rd. to SR 414                   | \$134.9                | \$97.3               | 65%       | 72%         |     | Apr. 2025                      |
| LEGEND: % Time - % Earned ≤ 10 11-20 ≥ 21 |                                                       |                        |                      |           |             |     |                                |

#### **FINANCIALS**





# NUMBER AND % OF UNPAID IN LANE TRANSACTIONS (millions)