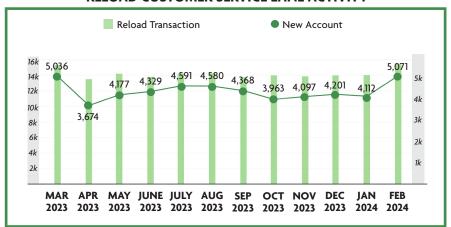

# PERFORMANCE DASHBOARD FEBRUARY 2024

Fiscal year runs from July 1 - June 30

## **CUSTOMER SERVICE**



## RELOAD CUSTOMER SERVICE LANE ACTIVITY



# PROGRESS OF MAJOR CONSTRUCTION PROJECTS

| Project<br>No.                            | Description                                           | Contract<br>(millions) | Earned<br>(millions) | %<br>Time | %<br>Earned | VAR | Contract<br>Completion<br>Date |
|-------------------------------------------|-------------------------------------------------------|------------------------|----------------------|-----------|-------------|-----|--------------------------------|
| 538-165                                   | SR 538 Widening, Ronald Reagan Pkwy to Cypress Pkwy   | \$96.9                 | \$95.5               | 100%      | 99%         |     | Feb. 2024                      |
| 417-141                                   | SR 417 Widening, International Dr. to John Young Pwky | \$86.2