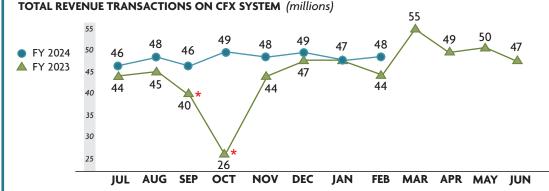

| \$98.8                 | \$87.7               | 76%       | 89%         |     | Oct. 2024                      |
| 429-152                                   | SR 429 Widening, FTE to West Rd.                      | \$179.5                | \$124.4              | 71%       | 69%         |     | Feb. 2025                      |
| 429-153                                   | SR 429 Widening, West Rd. to SR 414                   | \$134.9                | \$97.3               | 65%       | 72%         |     | Apr. 2025                      |
| LEGEND: % Time - % Earned ≤ 10 11-20 ≥ 21 |                                                       |                        |                      |           |             |     |                                |

#### **FINANCIALS**





# NUMBER AND % OF UNPAID IN LANE TRANSACTIONS (millions)