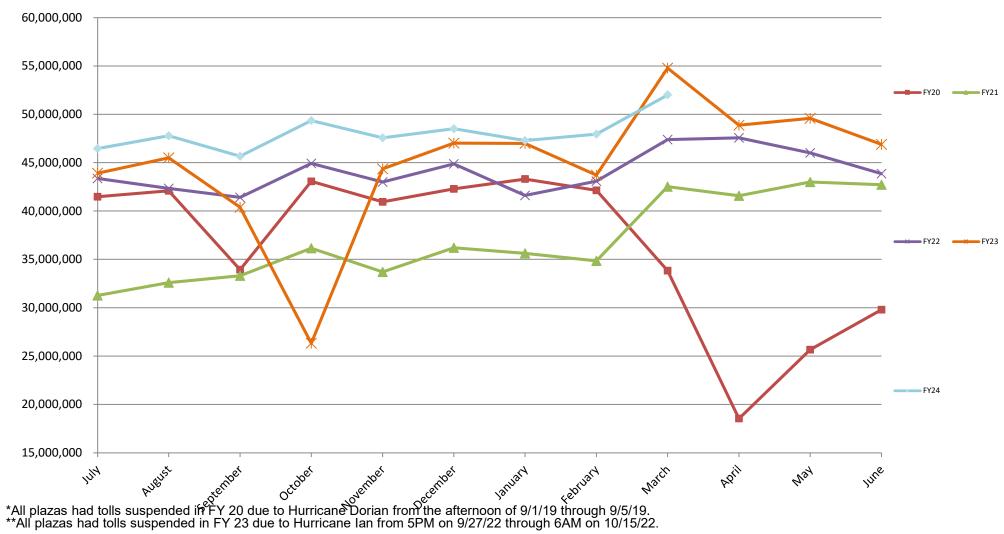

|                   |            |         |
| TOTAL 538                      | 629,54      | 6 515,676       | 113,870     | 22.08%  | 5,031,224   | 4 3,811,358       | 1,219,866  | 32.01%  |
| TOTAL SYSTEM                   | £2.006.61   | E 52 770 250    | (1,770,725) | 2 2007  | 420 550 500 | 284.260.640       | 49 210 052 | 12.570/ |
| TOTAL SYSTEM                   | 52,006,61   | 5 53,779,350    | (1,772,735) | -3.30%  | 432,570,700 | 384,260,648       | 48,310,052 | 12.57%  |

<sup>\*</sup>The PBP portion of toll traffic was changed to the accrual method as of December 2018. \*\*All plazas had tolls suspended in FY 23 due to Hurricane Ian from 5PM on 9/27/22 through 6AM on 10/15/22.

#### **CENTRAL FLORIDA EXPRESSWAY AUTHORITY 5 YEAR TRAFFIC COMPARISON** AS OF MARCH 31, 2024



FISCAL YEAR 2024

#### **EAST-WEST EXPRESSWAY (SR 408)**

|            |            | DEAN PL    | AZA       |        |            | CONWAY MAI | N PLAZA   |        |
|------------|------------|------------|-----------|--------|------------|------------|-----------|--------|
|            | FY 24      | FY 23      | + OR -    | %      | FY 24      | FY 23      | + OR -    | %      |
| JULY       | 2,539,286  | 2,350,963  | 188,323   | 8.01%  | 5,883,135  | 5,437,535  | 445,600   | 8.19%  |
| AUGUST     | 2,689,317  | 2,507,691  | 181,625   | 7.24%  | 6,189,770  | 5,732,318  | 457,452   | 7.98%  |
| SEPTEMBER* | 2,577,263  | 2,274,411  | 302,852   | 13.32% | 5,952,478  | 5,134,939  | 817,539   | 15.92% |
| OCTOBER*   | 2,763,240  | 1,491,331  | 1,271,909 | 85.29% | 6,354,610  | 3,340,145