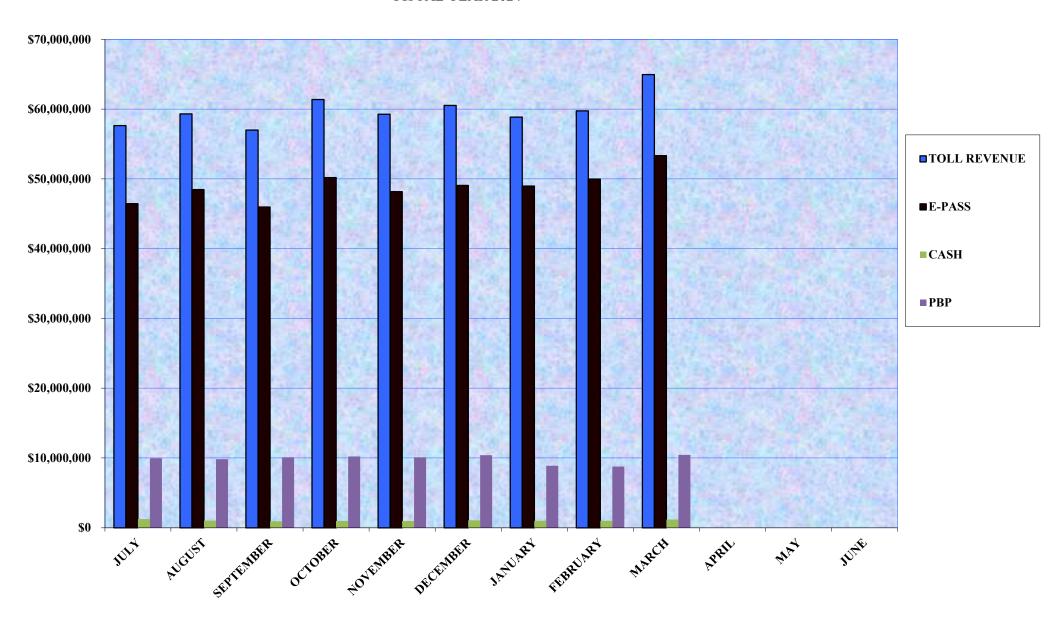

#### FOR FISCAL YEAR ENDING JUNE 30, 2024

|                                                                                                                                                                                 | ACTUAL<br>JULY                                                                            | ACTUAL<br>AUGUST                                                                         | ACTUAL<br>SEPTEMBER                                                                       | ACTUAL<br>OCTOBER                                                                        | ACTUAL<br>NOVEMBER                                                                          | ACTUAL<br>DECEMBER                                                 | ACTUAL<br>JANUARY                                                  | ACTUAL<br>FEBRUARY                                                                        | ACTUAL<br>MARCH                                                                             | APRIL                                                                                             | MAY                                                                                           | JUNE                                                                                           | PROFORMA<br>TOTAL                                                                              |
|---------------------------------------------------------------------------------------------------------------------------------------------------------------------------------|-------------------------------------------------------------------------------------------|------------------------------------------------------------------------------------------|-------------------------------------------------------------------------------------------|------------------------------------------------------------------------------------------|---------------------------------------------------------------------------------------------|--------------------------------------------------------------------|--------------------------------------------------------------------|-------------------------------------------------------------------------------------------|---------------------------------------------------------------------------------------------|---------------------------------------------------------------------------------------------------|-----------------------------------------------------------------------------------------------|------------------------------------------------------------------------------------------------|------------------------------------------------------------------------------------------------|
| REVENUES TOLLS TOLLS FEES COLLECTED VIA UTN'S/UTC'S AND PBP'S TRANSPONDER SALES OTHER OPERATING INTEREST MISCELLANEOUS                                                          | 57,403,258<br>98,480<br>181,322<br>17,717<br>852,126<br>75,506                            | 59,031,184<br>727,634<br>198,652<br>249,197<br>1,698,914<br>93,389                       | 56,732,469<br>792,942<br>185,322<br>234,816<br>1,596,514<br>75,144                        | 61,094,350<br>761,130<br>160,310<br>200,623<br>1,893,128<br>74,572                       | 59,013,258<br>746,675<br>156,971<br>239,833<br>1,356,613<br>75,728                          | 60,281,479<br>675,000<br>160,191<br>236,285<br>1,574,530<br>76,034 | 55,486,920<br>709,168<br>172,935<br>241,517<br>1,205,014<br>81,485 | 56,432,412<br>831,040<br>204,433<br>269,381<br>1,263,786<br>69,645                        | 61,408,117<br>952,352<br>191,342<br>259,835<br>1,335,830<br>75,303                          | 61,140,100<br>838,922<br>202,165<br>180,497<br>850,562<br>75,407                                  | 60,433,200<br>567,629<br>202,608<br>180,497<br>850,562<br>75,407                              | 57,824,800<br>1,134,167<br>203,819<br>347,164<br>850,562<br>76,893                             | 706,281,547<br>8,835,139<br>2,220,068<br>2,657,363<br>15,328,140<br>924,513                    |
| TOTAL REVENUE                                                                                                                                                                   | 58,628,409                                                                                | 61,998,970                                                                               | 59,617,207                                                                                | 64,184,112                                                                               | 61,589,078                                                                                  | 63,003,519                                                         | 57,897,039                                                         | 59,070,697                                                                                | 64,222,778                                                                                  | 63,287,654                                                                                        | 62,309,904                                                                                    | 60,437,404                                                                                     | 736,246,771                                                                                    |
| O M & A EXPENSES OPERATIONS MAINTENANCE ADMINISTRATION OTHER OPERATIONAL COSTS  TOTAL OM&A EXPENSES ADD DEPOSITS TO OM&A RESERVE NET EXPENSES  NET REVENUES BEFORE DEBT SERVICE | 4,628,698<br>178,610<br>558,600<br>-<br>5,365,908<br>1,763,344<br>7,129,252<br>51,499,157 | 5,838,548<br>413,353<br>1,167,092<br>12,790<br>7,431,783<br>-<br>7,431,783<br>54,567,187 | 5,883,219<br>1,447,111<br>704,168<br>211,886<br>8,246,384<br>-<br>8,246,384<br>51,370,823 | 7,124,929<br>1,934,499<br>920,549<br>15,447<br>9,995,423<br>-<br>9,995,423<br>54,188,689 | 4,747,587<br>1,673,610<br>1,094,414<br>290,747<br>7,806,357<br>-<br>7,806,357<br>53,782,721 | 5,538,975<br>1,749,839<br>1,135,155<br>450,665.78<br>8,874,636     | 10,575,356<br>2,050,633<br>983,174<br>195,478<br>13,804,642<br>    | 5,475,229<br>1,764,439<br>767,861<br>306,185<br>8,313,713<br>-<br>8,313,713<br>50,756,984 | 8,295,546<br>2,719,647<br>921,832<br>259,581<br>12,196,606<br>-<br>12,196,606<br>52,026,172 | 19,917,456<br>4,719,759<br>2,389,383<br>240,416.67<br>27,267,014<br>-<br>27,267,014<br>36,020,639 | 8,332,879<br>2,563,726<br>1,067,782<br>240,417<br>12,204,804<br>-<br>12,204,804<br>50,105,100 | 11,445,079<br>5,536,410<br>1,276,263<br>480,833<br>18,738,585<br>-<br>18,738,585<br>41,698,819 | 97,803,501<br>26,751,636<br>12,986,273<br>2,704,446<br>140,245,856<br>1,763,344<br>142,009,200 |
| SENIOR DEBT SERVICE PAYMENTS                                                                                                                                                    | 17,127,334                                                                                | 17,240,848                                                                               | 16,981,024                                                                                | 17,041,776                                                                               | 16,993,960                                                                                  | 17,513,774                                                         | 15,939,810                                                         | 16,983,708                                                                                | 16,910,854                                                                                  | 16,987,135                                                                                        | 16,987,135                                                                                    | 16,987,135                                                                                     | 203,694,493                                                                                    |
| PAYMENTS FROM FDOT SENIOR DEBT SERVICE RATIO                                                                                                                                    | 458,795<br>3.03                                                                           | 458,795<br>3.19                                                                          | 1,083,045<br>3.09                                                                         | 458,795<br>3.21                                                                          | 458,795<br>3.19                                                                             | 1,083,045<br>3.15                                                  | 458,795<br>2.79                                                    | 458,795<br>3.02                                                                           | 1,083,045<br>3.14                                                                           | 458,795<br>2.15                                                                                   | 458,795<br>2.98                                                                               | 1,032,515<br>2.52                                                                              | 7,952,011<br>2.96                                                                              |
| GENERAL RESERVE SUBORDINATE<br>FDOT LEASE PURCHASE AGREEMENT<br>SUNTRUST BANK LOAN                                                                                              | -<br>870,364                                                                              | -<br>870,364                                                                             | -<br>870,364                                                                              | -<br>870,364                                                                             | -<br>870,364                                                                                | -<br>870,364                                                       | -<br>870,364                                                       | -<br>870,364                                                                              | -<br>870,364                                                                                | -<br>870,364                                                                                      | -<br>870,364                                                                                  | -<br>870,364                                                                                   | 10,444,373                                                                                     |
| TOTAL DEBT PAYMENTS<br>SUBORDINATE DEBT SERVICE RATIO                                                                                                                           | 17,997,698<br>2.89                                                                        | 18,111,212<br>3.04                                                                       | 17,851,388<br>2.94                                                                        | 17,912,140<br>3.05                                                                       | 17,864,324<br>3.04                                                                          | 18,384,139<br>3.00                                                 | 16,810,175<br>2.65                                                 | 17,854,072<br>2.87                                                                        | 17,781,219<br>2.99                                                                          | 17,857,500<br>2.04                                                                                | 17,857,500<br>2.83                                                                            | 17,857,500<br>2.39                                                                             | 214,138,866<br>2.81                                                                            |