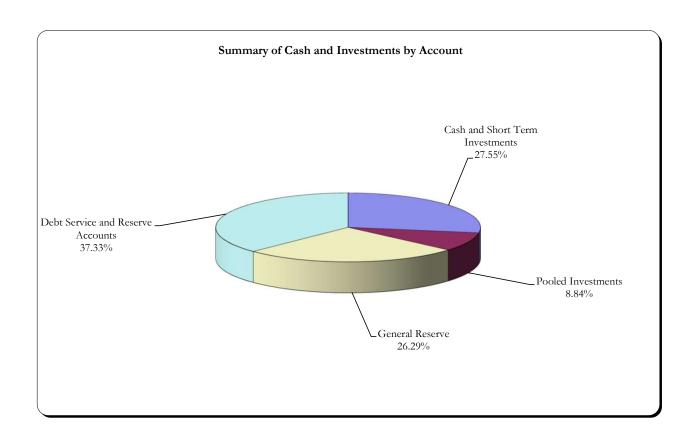

- System Projects Shows year-to-date actual expenditures and estimated expenditures
  for the remainder of the year to give a year-end projected total.
- Comparative Cash Flow Report This report is based on actual cash spent and actual
  cash received in the Revenue Fund.
- 5. <u>Cash & Investments Report</u> Shows the balance of all CFX's funds.