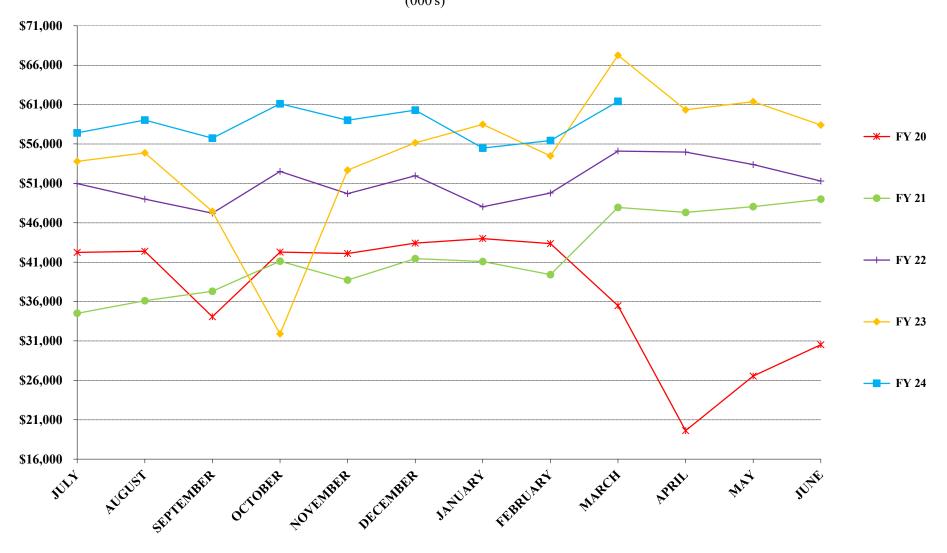

| <b>FEBRUARY</b>  | \$43,348  | \$39,405  | \$49,765  | \$54,476  | \$56,432  |
| MARCH            | \$35,480  | \$47,934  | \$55,105  | \$67,265  | \$61,408  |
| APRIL            | \$19,614  | \$47,311  | \$54,979  | \$60,323  |           |
| MAY              | \$26,530  | \$48,048  | \$53,384  | \$61,372  |           |
| JUNE             | \$30,529  | \$48,993  | \$51,304  | \$58,403  |           |
| TOTALS           | \$445,963 | \$501,973 | \$613,894 | \$657,158 | \$526,881 |

<sup>\*</sup>All plazas had tolls suspended in FY 20 due to Hurricane Dorian from the afternoon of 9/1/19 through 9/5/19.

<sup>\*\*</sup>All plazas had tolls suspended in FY 23 due to Hurricane Ian from 5PM on 9/27/22 through 6AM on 10/15/22.

### CENTRAL FLORIDA EXPRESSWAY AUTHORITY NET TOLL REVENUE (000's)



<sup>\*</sup>Restated in Sept. of 2018 to include image revenue.

<sup>\*\*</sup>All plazas had tolls suspended in FY 20 due to Hurricane Dorian from the afternoon of 9/1/19 through 9/5/19.

<sup>\*\*\*</sup>All plazas had tolls suspended in FY 23 due to Hurricane Ian from 5PM on 9/27/22 through 6AM on 10/15/22.

# **TRAFFIC**

FISCAL YEAR 2024

|                                |             | CURRENT MONTH - |             |         |             | YEAR TO DATE @ MA |            |         |
|--------------------------------|-------------|-----------------|-------------|---------|-------------|-------------------|------------|---------|
| EACT WEST EVADESSWAY (SD. 400) | FY 24       | FY 23           | + OR -      | %       | FY 24       | FY 23             | + OR -     | %       |
| EAST