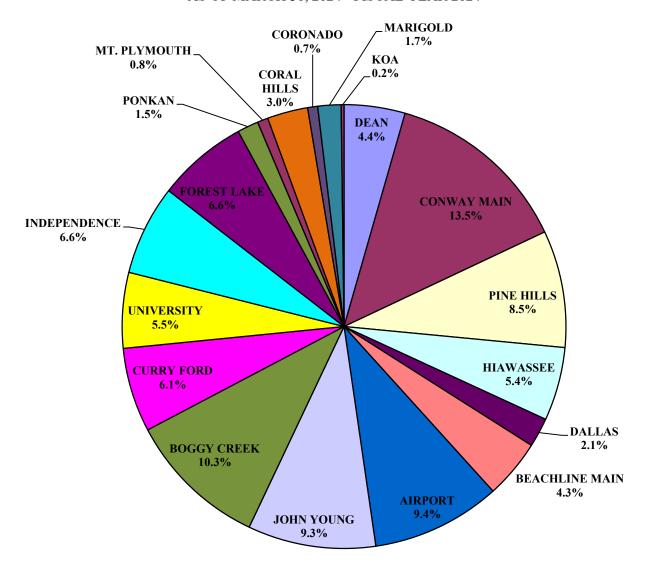

### 6. Toll Revenue Statistics:

Month of March 2024 - Compared to same month in FY 23
Total System Revenues were \$61,408,117 an DECREASE of -5.75%

<u>Year-to-Date as of 3/31/2024 - Compared to same month in FY 23</u>
Total System Revenues were \$526,883,447 an INCREASE of 14.86%

### 7. **Projected Toll Revenues:**

The Revenue Projections used are those set by CDM Smith, CFX's Traffic Engineers

Month of March 2024 - Actual compared to projections

Total System Revenues were <u>BELOW Projections</u> for the Month by <u>-2.43%</u>

Year-to-Date as of 3/31/2024 - Actual compared to projections

Total System Revenues were <u>BELOW Projections</u> for the Year by <u>-0.02%</u>

4974 ORL TOWER RD. ORLANDO, FL 32807 | PHONE: (407) 690-5000 | FAX: (407) 690-5011