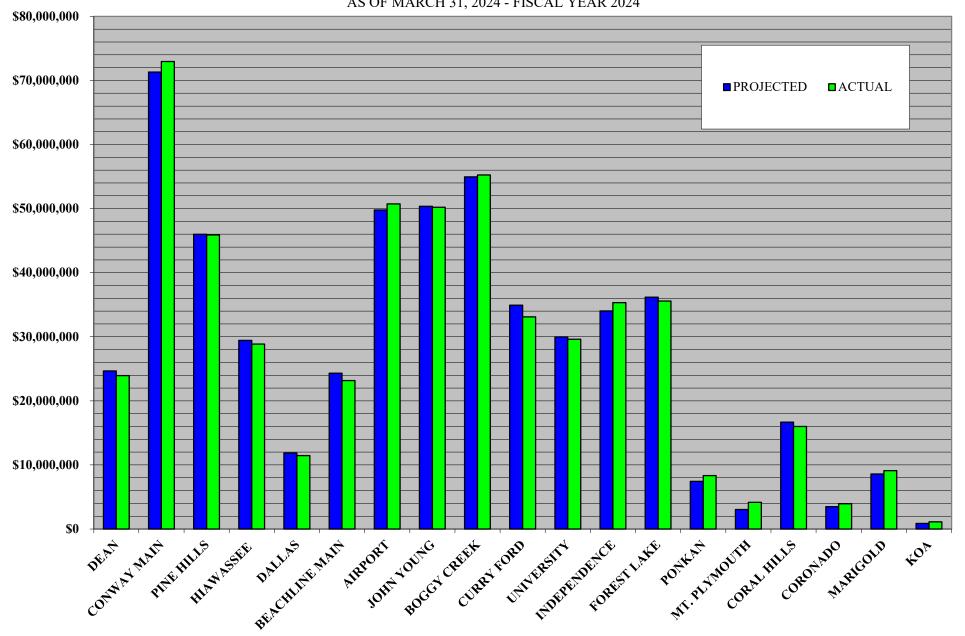

### 6. Toll Revenue Statistics:

Month of March 2024 - Compared to same month in FY 23
Total System Revenues were \$61,408,117 an DECREASE of -5.75%

<u>Year-to-Date as of 3/31/2024 - Compared to same month in FY 23</u>
Total System Revenues were \$526,883,447 an INCREASE of 14.86%

### 7. **Projected Toll Revenues:**

The Revenue Projections used are those set by CDM Smith, CFX's Traffic Engineers

Month of March 2024 - Actual compared to projections

Total System Revenues were <u>BELOW Projections</u> for the Month by <u>-2.43%</u>

Year-to-Date as of 3/31/2024 - Actual compared to projections

Total System Revenues were <u>BELOW Projections</u> for the Year by <u>-0.02%</u>

4974 ORL TOWER RD. ORLANDO, FL 32807 | PHONE: (407) 690-5000 | FAX: (407) 690-5011