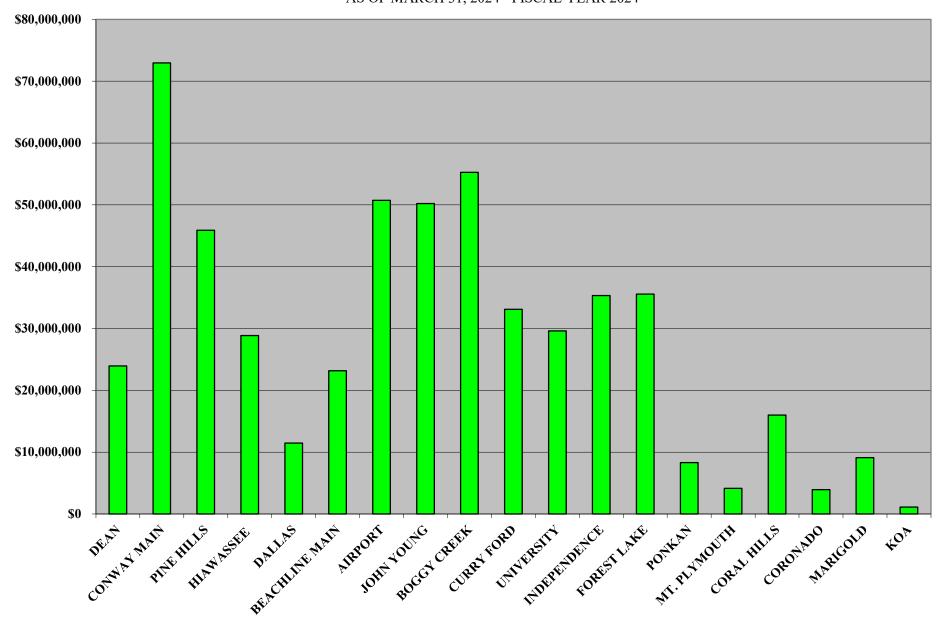

- System Projects Shows year-to-date actual expenditures and estimated expenditures
  for the remainder of the year to give a year-end projected total.
- Comparative Cash Flow Report This report is based on actual cash spent and actual
  cash received in the Revenue Fund.
- 5. <u>Cash & Investments Report</u> Shows the balance of all CFX's funds.