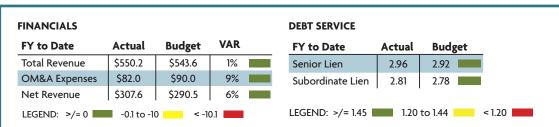

24                      |
| 429-154        | SR 429 Widening, Tilden Rd to FTE                     | \$99.1                 | \$89.8               | 80%       | 91%         |     | Oct. 2024                      |
| 429-152        | SR 429 Widening, FTE to West Rd.                      | \$179.5                | \$128.9              | 74%       | 72%         |     | Feb. 2025                      |
| 429-153        | SR 429 Widening, West Rd. to SR 414                   | \$134.9                | \$98.3               | 68%       | 73%         |     | Apr. 2025                      |
| LEGEND:        | % Time - % Earned ≤ 10 11-20 ≥ 21                     |                        | ·                    |           |             |     |                                |

#### **FINANCIALS**





# NUMBER AND % OF UNPAID IN LANE TRANSACTIONS (millions)