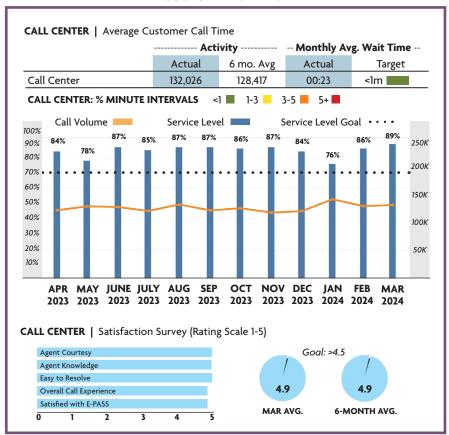

# PERFORMANCE DASHBOARD MARCH 2024

Fiscal year runs from July 1 - June 30

## **CUSTOMER SERVICE**



## RELOAD CUSTOMER SERVICE LANE ACTIVITY



# PROGRESS OF MAJOR CONSTRUCTION PROJECTS

| Project<br>No. | Description                                           | Contract<br>(millions) | Earned<br>(millions) | %<br>Time | %<br>Earned | VAR | Contract<br>Completion<br>Date |
|----------------|-------------------------------------------------------|------------------------|----------------------|-----------|-------------|-----|--------------------------------|
| 417-141        | SR 417 Widening, International Dr. to John Young Pwky | \$86.2                 | \$83.1               | 100%      | 96%         |     | Apr. 2024                      |
| 417-142        | SR 417 Widening, John Young Pkwy to Landstar Blvd.    | \$119.0                | \$107.6              | 96%       | 90%