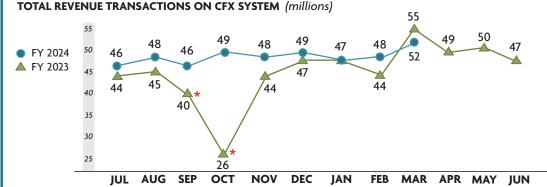

|
| 429-154        | SR 429 Widening, Tilden Rd to FTE                     | \$99.1                 | \$89.8               | 80%       | 91%         |     | Oct. 2024                      |
| 429-152        | SR 429 Widening, FTE to West Rd.                      | \$179.5                | \$128.9              | 74%       | 72%         |     | Feb. 2025                      |
| 429-153        | SR 429 Widening, West Rd. to SR 414                   | \$134.9                | \$98.3               | 68%       | 73%         |     | Apr. 2025                      |
| LEGEND:        | % Time - % Earned ≤ 10 11-20 ≥ 21                     |                        | ·                    |           |             |     |                                |

#### **FINANCIALS**





# NUMBER AND % OF UNPAID IN LANE TRANSACTIONS (millions)