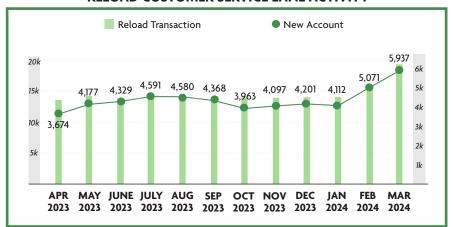

# PERFORMANCE DASHBOARD MARCH 2024

Fiscal year runs from July 1 - June 30

## **CUSTOMER SERVICE**



## RELOAD CUSTOMER SERVICE LANE ACTIVITY



# PROGRESS OF MAJOR CONSTRUCTION PROJECTS

| Project<br>No. | Description                                           | Contract<br>(millions) | Earned<br>(millions) | %<br>Time | %<br>Earned | VAR | Contract<br>Completion<br>Date |
|----------------|-------------------------------------------------------|------------------------|----------------------|-----------|-------------|-----|--------------------------------|
| 417-141        | SR 417 Widening, International Dr. to John Young Pwky | \$86.2                 | \$83.1               | 100%      | 96%         |     | Apr. 2024                      |
| 417-142        | SR 417 Widening, John Young Pkwy to Landstar Blvd.    | \$119.0                | \$107.6              | 96%       | 90%         |     | May 2024                       |
| 4