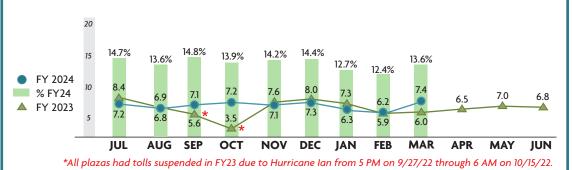

Tilden Rd to FTE                     | \$99.1                 | \$89.8               | 80%       | 91%         |     | Oct. 2024                      |
| 429-152        | SR 429 Widening, FTE to West Rd.                      | \$179.5                | \$128.9              | 74%       | 72%         |     | Feb. 2025                      |
| 429-153        | SR 429 Widening, West Rd. to SR 414                   | \$134.9                | \$98.3               | 68%       | 73%         |     | Apr. 2025                      |
| LEGEND:        | % Time - % Earned ≤ 10 11-20 ≥ 21                     |                        | ·                    |           |             |     |                                |

#### **FINANCIALS**





# NUMBER AND % OF UNPAID IN LANE TRANSACTIONS (millions)