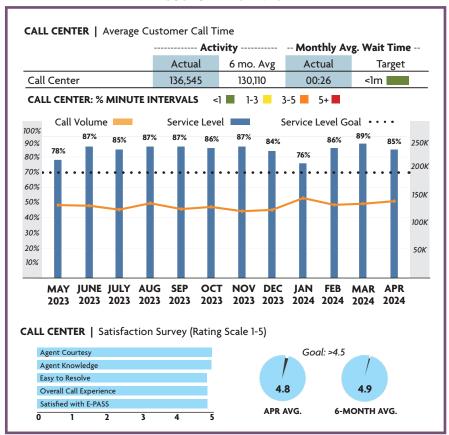

# PERFORMANCE DASHBOARD APRIL 2024

Fiscal year runs from July 1 - June 30

## **CUSTOMER SERVICE**



## RELOAD CUSTOMER SERVICE LANE ACTIVITY



# PROGRESS OF MAJOR CONSTRUCTION PROJECTS

| Project<br>No. | Description                                           | Contract<br>(millions) | Earned<br>(millions) | %<br>Time | %<br>Earned | VAR | Contract<br>Completion<br>Date |
|----------------|-------------------------------------------------------|------------------------|----------------------|-----------|-------------|-----|--------------------------------|
| 417-141        | SR 417 Widening, International Dr. to John Young Pwky | \$86.2                 | \$84.1               | 97%       | 98%         |     | Jun. 2024                      |
| 417-142        | SR 417 Widening, John Young Pkwy to Landstar Blvd.    | \$119.0                | \$109.1              | 95%       | 92%