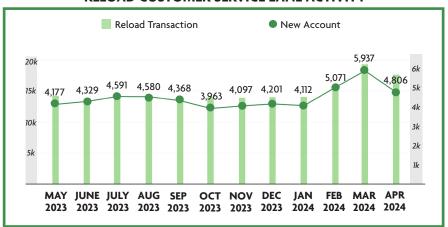

# PERFORMANCE DASHBOARD APRIL 2024

Fiscal year runs from July 1 - June 30

## **CUSTOMER SERVICE**



## RELOAD CUSTOMER SERVICE LANE ACTIVITY



# PROGRESS OF MAJOR CONSTRUCTION PROJECTS

| Project<br>No. | Description                                           | Contract<br>(millions) | Earned<br>(millions) | %<br>Time | %<br>Earned | VAR | Contract<br>Completion<br>Date |
|----------------|-------------------------------------------------------|------------------------|----------------------|-----------|-------------|-----|--------------------------------|
| 417-141        | SR 417 Widening, International Dr. to John Young Pwky | \$86.2                 | \$84.1               | 97%       | 98%         |     | Jun. 2024                      |
| 417-142        | SR 417 Widening, John Young Pkwy to Landstar Blvd.    | \$119.0                | \$109.1              | 95%       | 92%         |     | Jul. 2024                      |
| 4