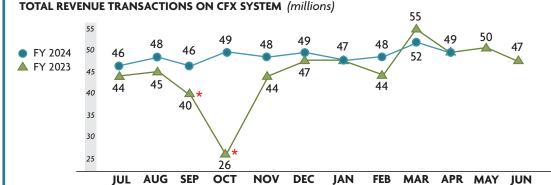

|
| 429-154        | SR 429 Widening, Tilden Rd to FTE                     | \$99.2                 | \$91.0               | 84%       | 92%         |     | Oct. 2024                      |
| 429-152        | SR 429 Widening, FTE to West Rd.                      | \$179.5                | \$133.0              | 76%       | 74%         |     | Feb. 2025                      |
| 429-153        | SR 429 Widening, West Rd. to SR 414                   | \$134.9                | \$99.9               | 70%       | 74%         |     | Apr. 2025                      |
| LEGEND:        | % Time - % Earned ≤ 10 11-20 ≥ 21                     |                        | ·                    |           |             |     |                                |

#### **FINANCIALS**





# NUMBER AND % OF UNPAID IN LANE TRANSACTIONS (millions)