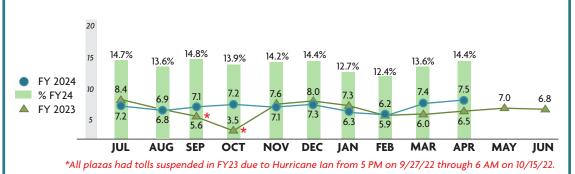

Tilden Rd to FTE                     | \$99.2                 | \$91.0               | 84%       | 92%         |     | Oct. 2024                      |
| 429-152        | SR 429 Widening, FTE to West Rd.                      | \$179.5                | \$133.0              | 76%       | 74%         |     | Feb. 2025                      |
| 429-153        | SR 429 Widening, West Rd. to SR 414                   | \$134.9                | \$99.9               | 70%       | 74%         |     | Apr. 2025                      |
| LEGEND:        | % Time - % Earned ≤ 10 11-20 ≥ 21                     |                        | ·                    |           |             |     |                                |

#### **FINANCIALS**





# NUMBER AND % OF UNPAID IN LANE TRANSACTIONS (millions)