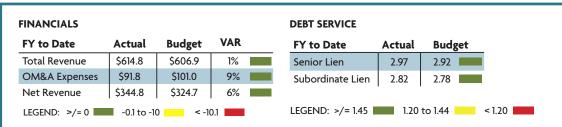

24                      |
| 429-154        | SR 429 Widening, Tilden Rd to FTE                     | \$99.2                 | \$91.0               | 84%       | 92%         |     | Oct. 2024                      |
| 429-152        | SR 429 Widening, FTE to West Rd.                      | \$179.5                | \$133.0              | 76%       | 74%         |     | Feb. 2025                      |
| 429-153        | SR 429 Widening, West Rd. to SR 414                   | \$134.9                | \$99.9               | 70%       | 74%         |     | Apr. 2025                      |
| LEGEND:        | % Time - % Earned ≤ 10 11-20 ≥ 21                     |                        | ·                    |           |             |     |                                |

#### **FINANCIALS**





# NUMBER AND % OF UNPAID IN LANE TRANSACTIONS (millions)