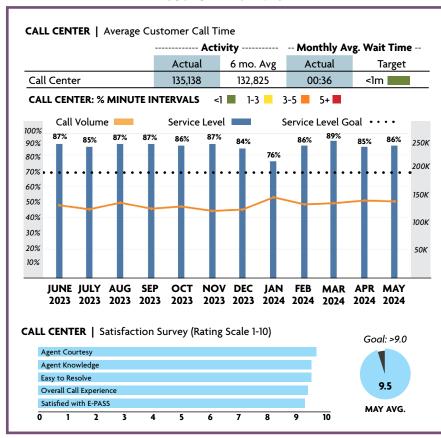

# PERFORMANCE DASHBOARD **MAY 2024**

Fiscal year runs from July 1 - June 30

## **CUSTOMER SERVICE**



## **RELOAD CUSTOMER SERVICE LANE ACTIVITY**



# PROGRESS OF MAJOR CONSTRUCTION PROJECTS

| Project<br>No. | Description                                           | Contract<br>(millions) | Earned<br>(millions) | %<br>Time | %<br>Earned | VAR | Contract<br>Completion<br>Date |
|----------------|-------------------------------------------------------|------------------------|----------------------|-----------|-------------|-----|--------------------------------|
| 417-141        | SR 417 Widening, International Dr. to John Young Pwky | \$86.2                 | \$85.4               | 98%       | 99%         |     | Jun. 2024                      |
| 417-142        | SR 417 Widening, John Young Pkwy to Landstar Blvd.    | \$119.0                | \$110.3              | 98%       | 93%