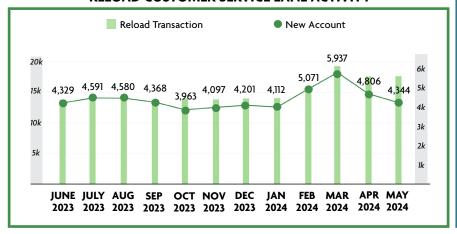

# PERFORMANCE DASHBOARD **MAY 2024**

Fiscal year runs from July 1 - June 30

## **CUSTOMER SERVICE**



## **RELOAD CUSTOMER SERVICE LANE ACTIVITY**



# PROGRESS OF MAJOR CONSTRUCTION PROJECTS

| Project<br>No. | Description                                           | Contract<br>(millions) | Earned<br>(millions) | %<br>Time | %<br>Earned | VAR | Contract<br>Completion<br>Date |
|----------------|-------------------------------------------------------|------------------------|----------------------|-----------|-------------|-----|--------------------------------|
| 417-141        | SR 417 Widening, International Dr. to John Young Pwky | \$86.2                 | \$85.4               | 98%       | 99%         |     | Jun. 2024                      |
| 417-142        | SR 417 Widening, John Young Pkwy to Landstar Blvd.    | \$119.0                | \$110.3              | 98%       | 93%         |     | Jul. 2024                      |
| 4