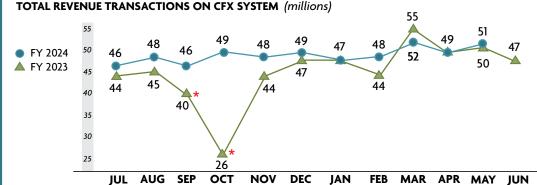

|
| 429-154        | SR 429 Widening, Tilden Rd to FTE                     | \$99.2                 | \$92.6               | 87%       | 93%         |     | Oct. 2024                      |
| 429-152        | SR 429 Widening, FTE to West Rd.                      | \$179.8                | \$136.3              | 79%       | 76%         |     | Feb. 2025                      |
| 429-153        | SR 429 Widening, West Rd. to SR 414                   | \$134.9                | \$101.7              | 73%       | 75%         |     | Apr. 2025                      |
| LEGEND:        | % Time - % Earned ≤ 10 11-20 ≥ 21                     |                        | ·                    |           |             |     |                                |

#### **FINANCIALS**





# NUMBER AND % OF UNPAID IN LANE TRANSACTIONS (millions)

AUG SEP



JAN

FEB