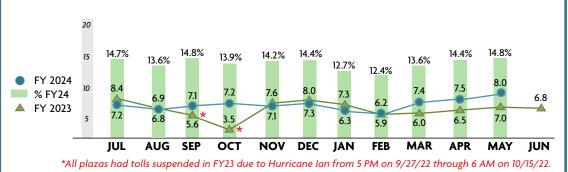

to FTE                     | \$99.2                 | \$92.6               | 87%       | 93%         |     | Oct. 2024                      |
| 429-152        | SR 429 Widening, FTE to West Rd.                      | \$179.8                | \$136.3              | 79%       | 76%         |     | Feb. 2025                      |
| 429-153        | SR 429 Widening, West Rd. to SR 414                   | \$134.9                | \$101.7              | 73%       | 75%         |     | Apr. 2025                      |
| LEGEND:        | % Time - % Earned ≤ 10 11-20 ≥ 21                     |                        | ·                    |           |             |     |                                |

#### **FINANCIALS**





# NUMBER AND % OF UNPAID IN LANE TRANSACTIONS (millions)

AUG SEP



JAN

FEB