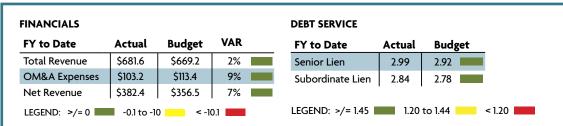

24                      |
| 429-154        | SR 429 Widening, Tilden Rd to FTE                     | \$99.2                 | \$92.6               | 87%       | 93%         |     | Oct. 2024                      |
| 429-152        | SR 429 Widening, FTE to West Rd.                      | \$179.8                | \$136.3              | 79%       | 76%         |     | Feb. 2025                      |
| 429-153        | SR 429 Widening, West Rd. to SR 414                   | \$134.9                | \$101.7              | 73%       | 75%         |     | Apr. 2025                      |
| LEGEND:        | % Time - % Earned ≤ 10 11-20 ≥ 21                     |                        | ·                    |           |             |     |                                |

#### **FINANCIALS**





# NUMBER AND % OF UNPAID IN LANE TRANSACTIONS (millions)

AUG SEP



JAN

FEB