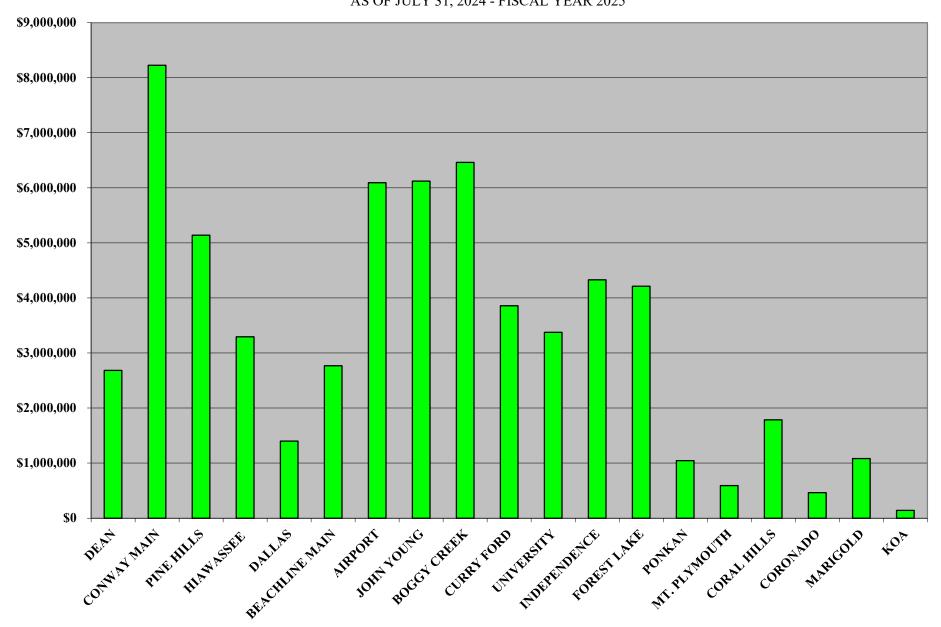

# SYSTEM PROJECTS

# CENTRAL FLORIDA EXPRESSWAY AUTHORITY PROJECTED FISCAL YEAR END CAPITAL PROJECT EXPENDITURES FOR FISCAL YEAR ENDING JUNE 30, 2025 AS OF JULY 31, 2024

| SYSTEM PROJECTS                                       |             |
|-------------------------------------------------------|-------------|
| SR 408                                                | 12,804,000  |
| SR 414                                                | 16,385,000  |
| SR 417                                                | 27,345,174  |
| SR 429                                                | 70,282,300  |
| SR 516                                                | 154,421,400 |
| SR 528                                                | 6,036,315   |
| SR 534                                                | 64,165,000  |
| SR 538                                                | 95,617,074  |
| TOLL PLAZA                                            | 5,593,502   |
| FIBER OPTICS & INTELLIGENT TRANSPORTATION SYSTEMS     | 40,348,553  |
| LANDSCAPING                                           | 1,599,500   |
| SIGNING & MISCELLANEOUS                               | 14,871,700  |
| PROJECT DEVELOPMENT & ENVIRONMENTAL / CONCEPT STUDIES | 5,735,746   |
| OTHER                                                 | 42,854,400  |
| TOTAL SYSTEM PROJECTS                                 | 558,059,665 |
| RENEWAL & REPLACEMENT PROJECTS                        | 31,032,300  |
| TOTAL CAPITAL PROJECTS FISCAL YEAR 2025               | 589,091,965 |
| NON-SYSTEM PROJECTS - GOLDENROD PROJECT               |             |
| GOLDENROD EXTENSION                                   | 6,410,000   |