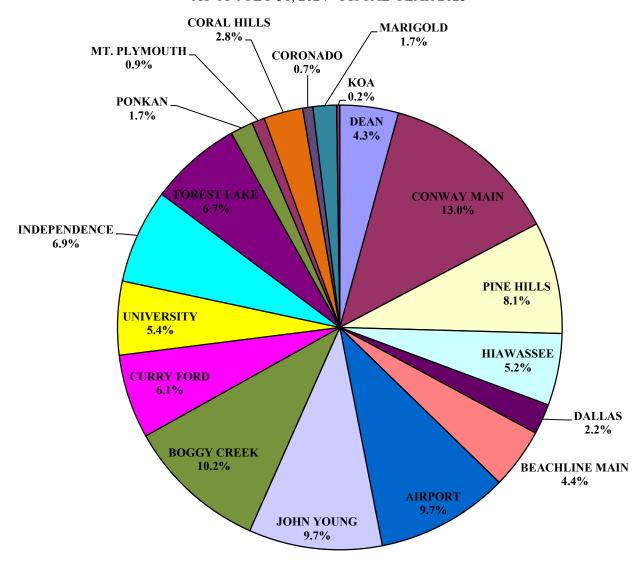

A PLAZA | <b>A</b> |        |
|------------------------------------------------------------------|-------------|--------------|-----------|--------|-----------|-----------|----------|--------|
|                                                                  | FY 25       | FY 24        | + OR -    | %      | FY 25     | FY 24     | + OR -   | %      |
| JULY AUGUST SEPTEMBER OCTOBER NOVEMBER DECEMBER JANUARY FEBRUARY | \$1,082,987 | \$881,121    | \$201,866 | 22.91% | \$141,232 | \$94,432  | \$46,801 | 49.56% |
| MARCH<br>APRIL<br>MAY<br>JUNE<br>TOTALS                          | \$1,082,987 | \$881,121    | \$201,866 | 22.91% | \$141,232 | \$94,432  | \$46,801 | 49.56% |

### CENTRAL FLORIDA EXPRESSWAY AUTHORITY **PERCENT OF TOLL REVENUE BY PLAZA**AS OF JULY 31, 2024 - FISCAL YEAR 2025



#### CENTRAL FLORIDA EXPRESSWAY AUTHORITY YEAR TO DATE TOLL REVENUE BY PLAZA AS OF JULY 31, 2024 - FISCAL YEAR 2025



# **PROJECTION**

#### PROJECTED REVENUE SUMMARY CENTRAL FLORIDA EXPRESSWAY AUTHORITY COMPARISON OF ACTUAL REVENUE TO PROJECTED REVENUE FISCAL YEAR 2025

|                        | CURRENT MONTH - JULY 2024 |                    |             | <b>YEAR TO DATE @ JULY 31, 2024</b> |                 |                    |             |        |
|------------------------|---------------------------|--------------------|-------------|-------------------------------------|-----------------|--------------------|-------------|--------|
|                        | ACTUAL<br>FY 25           | PROJECTED<br>FY 25 | + OR -      | %                                   | ACTUAL<br>FY 25 |