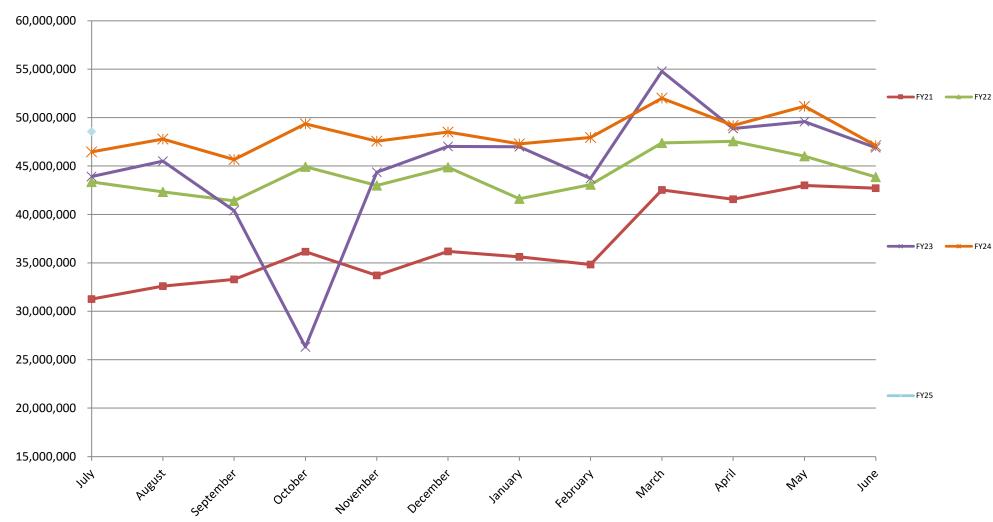

1,330,394 9,541 0.729 1,339,935 1,330,394 9,541 CORAL HILLS PLAZA 1,339,935 TOTAL SR 414 1,339,935 1,330,394 9,541 1,339,935 1,330,394 9,541 SR453 525,171 485,907 39,264 8.08% 525,171 485,907 39,264 8.08% CORONADO PLAZA TOTAL SR 453 525,171 485,907 39,264 525,171 485,907 39,264 POINCIANA PARKWAY (SR 538) 392,555 325,837 20.48% 392,555 325,837 20.48% MARIGOLD PLAZA 66,718 66,718 45.80% 209,085 143,403 65,682 45.80% 209,085 143,403 65,682 KOA PLAZA 601,639 469,240 132,399 28.22% 601,639 469,240 132,399 TOTAL 538 28.22% TOTAL SYSTEM 46,459,122 2,106,895 4.53% 48,566,016 46,459,122 2,106,895 4.53% 48,566,016

<sup>\*</sup>The PBP portion of toll traffic was changed to the accrual method as of December 2018.

# CENTRAL FLORIDA EXPRESSWAY AUTHORITY 5 YEAR TRAFFIC COMPARISON AS OF JULY 31, 2024



<sup>\*</sup>All plazas had tolls suspended in FY 23 due to Hurricane Ian from 5PM on 9/27/22 through 6AM on 10/15/22.

### CENTRAL FLORIDA EXPRESSWAY AUTHORITY TRAFFIC STATISTICS AND COMPARISON

FISCAL YEAR 2025

#### EAST-WEST EXPRESSWAY (SR 408)

|                                                                                       | DEAN PLAZA |           |        |       | CONWAY MAIN PLAZA |           |        |       |
|---------------------------------------------------------------------------------------|------------|-----------|--------|-------|-------------------|-----------|--------|-------|
|                                                                                       | FY 25      | FY 24     | + OR - | %     | FY 25             | FY 24     | + OR - | %     |
| JUL