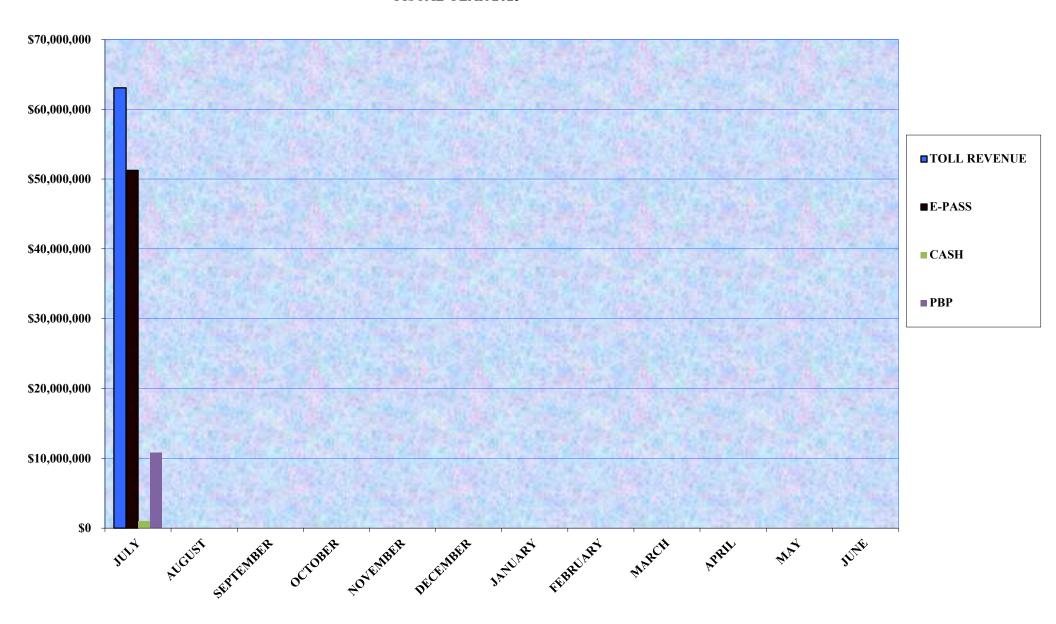

#### 6. Toll Revenue Statistics:

Month of July 2024 - Compared to same month in FY 24
Total System Revenues were \$62,801,206 an INCREASE of 9.40%

Year-to-Date as of 7/31/2024 - Compared to same month in FY 24
Total System Revenues were \$62,801,206 an INCREASE of 9.40%

#### 10. Revenue by Type Statistics:

| ype Statistics:                                                |        |
|----------------------------------------------------------------|--------|
| Year-to-Date as of 7/31/2024 - E-PASS Revenue was \$50,981,807 |        |
| As a percentage of Total Toll Revenue                          | 81.18% |
| Year-to-Date as of 7/31/2024 Cash Revenue was \$1,020,737      |        |
| As a percentage of Total Toll Revenue                          | 1.63%  |
| Year-to-Date as of 7/31/2024 - PBP Revenue was \$10.798.662    |        |

17.19%