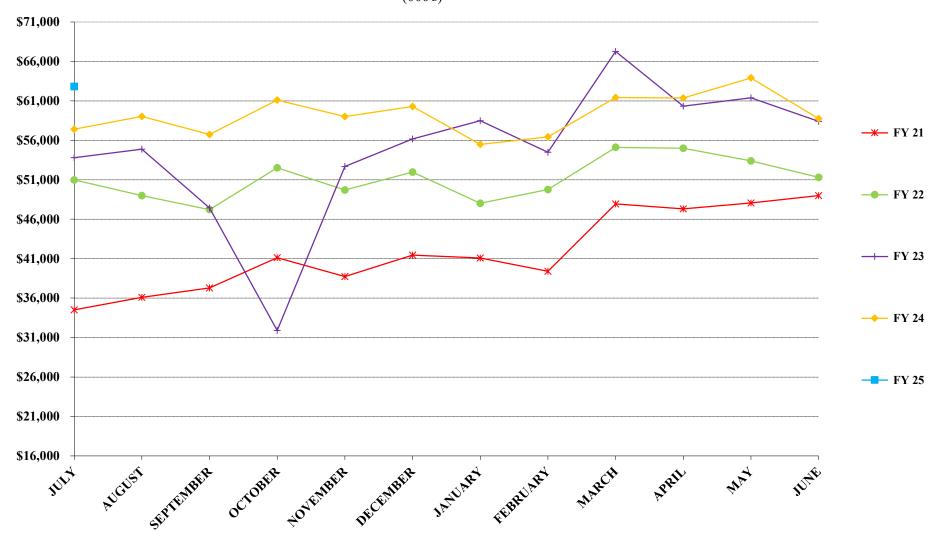

#### SUMMARY OF CASH FLOWS - PROFORMA

#### ANALYSIS OF PROJECTED DEBT SERVICE RATIO ON MODIFIED CASH BASIS

#### FOR FISCAL YEAR ENDING JUNE 30, 2025

| DEVENUE                                                                                                          | ACTUAL<br>JULY                                                 | AUGUST                                                             | SEPTEMBER                                                          | OCTOBER                                                            | NOVEMBER                                                           | DECEMBER                                                           | JANUARY                                                            | FEBRUARY                                                           | MARCH                                                              | APRIL                                                                | MAY                                                                | JUNE                                                               | PROFORMA<br>TOTAL                                                           |
|------------------------------------------------------------------------------------------------------------------|----------------------------------------------------------------|--------------------------------------------------------------------|--------------------------------------------------------------------|--------------------------------------------------------------------|--------------------------------------------------------------------|--------------------------------------------------------------------|--------------------------------------------------------------------|--------------------------------------------------------------------|--------------------------------------------------------------------|----------------------------------------------------------------------|--------------------------------------------------------------------|--------------------------------------------------------------------|-----------------------------------------------------------------------------|
| REVENUES TOLLS FEES COLLECTED VIA UTN'S/UTC'S AND PBP'S TRANSPONDER SALES OTHER OPERATING INTEREST MISCELLANEOUS | 62,801,206<br>146,852<br>226,819<br>20,622<br>75,759<br>81,053 | 65,297,483<br>710,848<br>162,249<br>240,935<br>2,086,316<br>80,784 | 62,306,413<br>807,788<br>162,249<br>240,935<br>2,086,316<br>80,784 | 65,390,333<br>757,026<br>162,249<br>240,935<br>2,086,316<br>80,784 | 61,032,897<br>715,732<br>162,249<br>240,935<br>2,086,316<br>80,784 | 63,551,949<br>650,506<br>162,249<br>240,935<br>2,086,316<br>80,784 | 63,972,738<br>679,625<br>162,249<br>240,935<br>2,086,316<br>80,784 | 60,466,137<br>794,783<br>162,249<br>240,935<br>2,086,316<br>80,784 | 68,641,036<br>929,114<br>162,249<br>240,935<br>2,086,316<br>80,784 | 61,495,234<br>1,054,797<br>162,249<br>240,935<br>2,086,316<br>80,784 | 61,793,940<br>847,139<br>162,249<br>240,935<br>2,086,316<br>80,784 | 58,002,142<br>769,333<br>162,249<br>240,943<br>2,086,316<br>86,192 | 754,751,508<br>8,863,544<br>2,011,562<br>2,670,917<br>23,025,235<br>975,086 |
| TOTAL REVENUE                                                                                                    | 63,352,311                                                     | 68,578,616                                                         | 65,684,486                                                         | 68,717,643                                                         | 64,318,914                                                         | 66,772,739                                                         | 67,222,648                                                         | 63,831,205                                                         | 72,140,434                                                         | 65,120,316                                                           | 65,211,364                                                         | 61,347,176                                                         | 792,297,852                                                                 |
| O M & A EXPENSES OPERATIONS MAINTENANCE ADMINISTRATION OTHER OPERATIONAL COSTS TOTAL OM&A EXPENSES               | 4,252,539<br>210,832<br>715,361<br>-<br>5,178,731              | 7,348,015<br>791,743<br>1,306,822<br>247,808<br>9,694,389          | 8,913,645<br>1,677,944<br>942,263<br>247,808                       | 7,724,810<br>5,340,632<br>1,206,371<br>247,808                     | 5,958,438<br>1,436,178<br>1,556,953<br>247,808<br>9,199,378        | 6,232,925<br>829,781<br>1,462,297<br>247,808.00<br>8,772,812       | 12,059,023<br>5,589,531<br>1,213,950<br>247,808                    | 5,992,574<br>1,454,262<br>1,024,480<br>247,808<br>8,719,124        | 9,092,748<br>1,159,551<br>1,115,757<br>247,808                     | 8,267,039<br>5,246,722<br>1,165,950<br>247,808.00                    | 9,041,287<br>1,551,197<br>1,093,082<br>247,808                     | 14,765,935<br>4,487,323<br>1,385,925<br>495,620<br>21,134,804      | 99,648,979<br>29,775,696<br>14,189,212<br>2,973,700<br>146,587,587          |
| ADD DEPOSITS TO OM&A RESERVE                                                                                     | 770,148                                                        | -                                                                  | -                                                                  | -                                                                  | -                                                                  | -                                                                  | -                                                                  | -                                                                  | -                                                                  | -                                                                    | -                                                                  | -                                                                  | 770,148                                                                     |
| NET EXPENSES                                                                                                     | 5,948,879                                                      | 9,694,389                                                          | 11,781,660                                                         | 14,519,620                                                         | 9,199,378                                                          | 8,772,812                                                          | 19,110,311                                                         | 8,719,124                                                          | 11,615,865                                                         | 14,927,519                                                           | 11,933,373                                                         | 21,134,804                                                         | 147,357,735                                                                 |
| NET REVENUES BEFORE DEBT SERVICE                                                                                 | 57,403,432                                                     | 58,884,227                                                         | 53,902,825                                                         | 54,198,023                                                         | 55,119,536                                                         | 57,999,928                                                         | 48,112,337                                                         | 55,112,080                                                         | 60,524,570                                                         | 50,192,797                                                           | 53,277,990                                                         | 40,212,372                                                         | 644,940,117                                                                 |
| SENIOR DEBT SERVICE PAYMENTS PAYMENTS FROM FDOT SENIOR DEBT SERVICE RATIO                                        | 18,311,618<br>483,293<br>3.16                                  | 17,036,902<br>483,293<br>3.48                                      | 17,036,902<br>1,120,028<br>3.23                                    | 17,036,902<br>483,293<br>3.21                                      | 17,036,902<br>483,293<br>3.26                                      | 17,036,902<br>1,120,028<br>3.47                                    | 17,036,903<br>483,293<br>2.85                                      | 17,036,903<br>483,293<br>3.26                                      | 17,036,903<br>1,120,028<br>3.62                                    | 17,036,903<br>483,293<br>2.97                                        | 17,036,903<br>483,293<br>3.16                                      | 17,036,903<br>1,120,028<br>2.43                                    | 205,717,546<br>8,346,461<br>3.18                                            |
| GENERAL RESERVE SUBORDINATE<br>FDOT LEASE PURCHASE AGREEMENT<br>SUNTRUST BANK LOAN                               | -<br>891,674                                                   | -<br>891,674                                                       | -<br>891,674                                                       | -<br>891,674                                                       | -<br>891,674                                                       | -<br>891,674                                                       | -<br>891,674                                                       | -<br>891,674                                                       | -<br>891,674                                                       | -<br>891,674                                                         | -<br>891,674                                                       | -<br>891,674                                                       | 10,700,089                                                                  |
| TOTAL DEBT PAYMENTS<br>SUBORDINATE DEBT SERVICE RATIO                                                            | 19,203,292<br>3.01                                             | 17,928,576<br>3.31                                                 | 17,928,576<br>3.07                                                 | 17,928,576<br>3.05                                                 | 17,928,576<br>3.10                                                 | 17,928,576<br>3.30                                                 | 17,928,577<br>2.71                                                 | 17,928,577<br>3.10                                                 | 17,928,577<br>3.44                                                 | 17,928,577<br>2.83                                                   | 17,928,577<br>3.00                                                 | 17,928,577<br>2.31                                                 | 216,417,635<br>3.02                                                         |