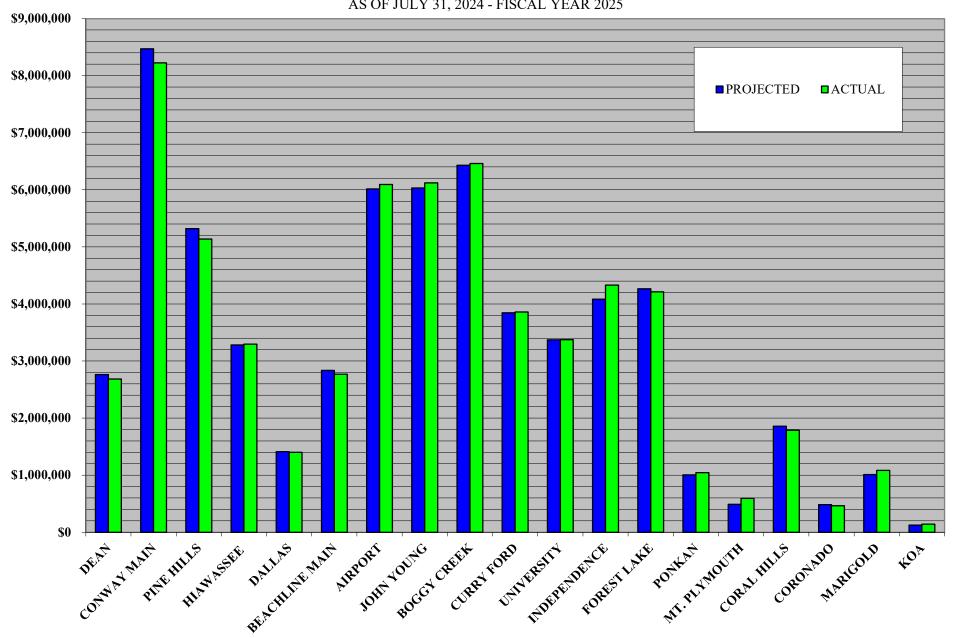

# SYSTEM PROJECTS

# CENTRAL FLORIDA EXPRESSWAY AUTHORITY PROJECTED FISCAL YEAR END CAPITAL PROJECT EXPENDITURES FOR FISCAL YEAR ENDING JUNE 30, 2025 AS OF JULY 31, 2024

| SYSTEM PROJECTS                                       |             |
|-------------------------------------------------------|-------------|
| SR 408                                                | 12,804,000  |
| SR 414                                                | 16,385,000  |
| SR 417                                                | 27,345,174  |
| SR 429                                                | 70,282,300  |
| SR 516                                                | 154,421,400 |
| SR 528                                                | 6,036,315   |
| SR 534                                                | 64,165,000  |
| SR 538                                                | 95,617,074  |
| TOLL PLAZA                                            | 5,593,502   |
| FIBER OPTICS & INTELLIGENT TRANSPORTATION SYSTEMS     | 40,348,553  |
| LANDSCAPING                                           | 1,599,500   |
| SIGNING & MISCELLANEOUS                               | 14,871,700  |
| PROJECT DEVELOPMENT & ENVIRONMENTAL / CONCEPT STUDIES | 5,735,746   |
| OTHER                                                 | 42,854,400  |
| TOTAL SYSTEM PROJECTS                                 | 558,059,665 |
| RENEWAL & REPLACEMENT PROJECTS                        | 31,032,300  |
| TOTAL CAPITAL PROJECTS FISCAL YEAR 2025               | 589,091,965 |
| NON-SYSTEM PROJECTS - GOLDENROD PROJECT               |             |
| GOLDENROD EXTENSION                                   | 6,410,000   |