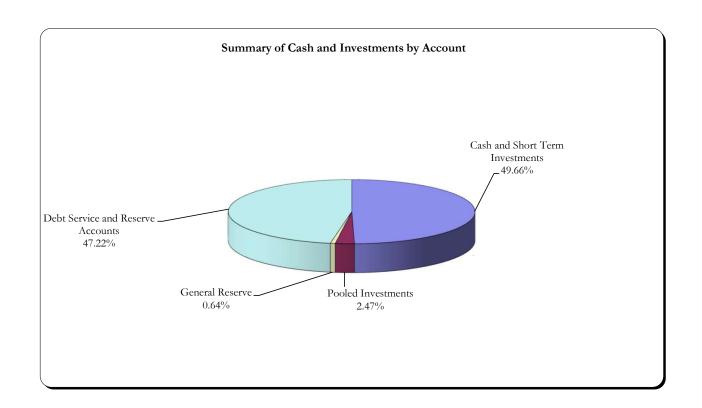

- System Projects Shows year-to-date actual expenditures and estimated expenditures
  for the remainder of the year to give a year-end projected total.
- Comparative Cash Flow Report This report is based on actual cash spent and actual
  cash received in the Revenue Fund.
- 5. <u>Cash & Investments Report</u> Shows the balance of all CFX's funds.