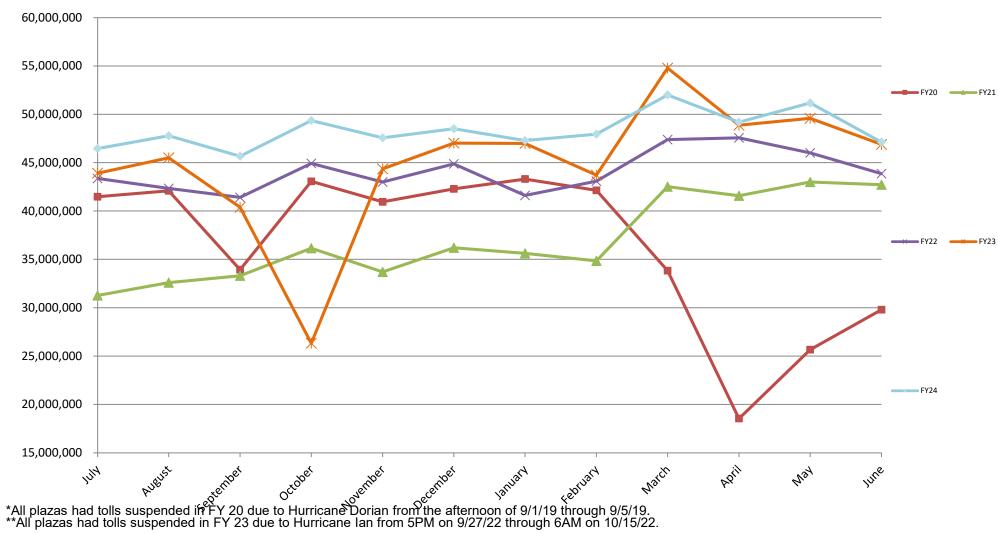

#### 8. **Five Year System Revenue Comparison**

### 6. Toll Revenue Statistics:

Month of June 2024 - Compared to same month in FY 23
Total System Revenues were \$58,733,563 an INCREASE of 4.54%

<u>Year-to-Date as of 6/30/2024 - Compared to same month in FY 23</u>
Total System Revenues were \$710,878,945 an INCREASE of 12.45%

### 7. **Projected Toll Revenues:**

<u>The Revenue Projections used are those set by</u> CDM Smith, CFX's Traffic Engineers

Month of June 2024 - Actual compared to projections

Total System Revenues were <u>ABOVE Projections</u> for the Month by <u>1.57%</u>

Year-to-Date as of 6/30/2024 - Actual compared to projections

Total System Revenues were <u>ABOVE Projections</u> for the Year by <u>0.63%</u>

4974 ORL TOWER RD. ORLANDO, FL 32807 | PHONE: (407) 690-5000 | FAX: (407) 690-5011