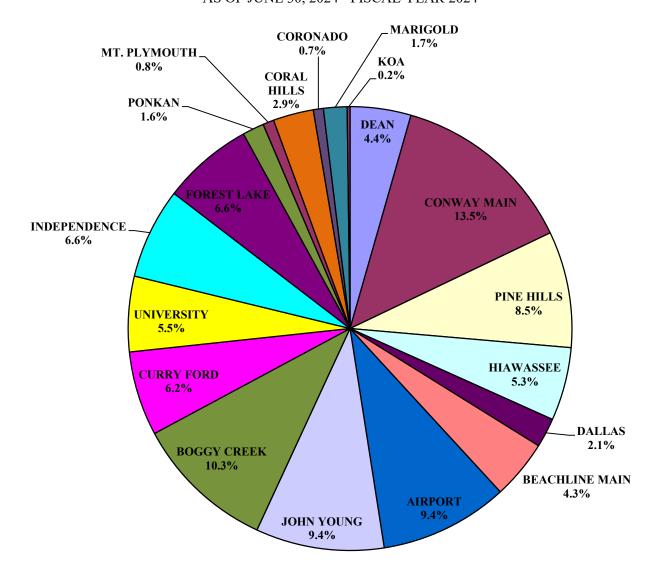

### 6. Toll Revenue Statistics:

Month of June 2024 - Compared to same month in FY 23
Total System Revenues were \$58,733,563 an INCREASE of 4.54%

<u>Year-to-Date as of 6/30/2024 - Compared to same month in FY 23</u>
Total System Revenues were \$710,878,945 an INCREASE of 12.45%

#### 10. **Revenue by Type Statistics:**

Year-to-Date as of 6/30/2024 - E-PASS Revenue was \$578,472,026 As a percentage of Total Toll Revenue 81.37%

Year-to-Date as of 6/30/2024 Cash Revenue was \$12,284,130

As a percentage of Total Toll Revenue 1.73%

Year-to-Date as of 6/30/2024 - PBP Revenue was \$120,122,789

As a percentage of Total Toll Revenue 16.90%