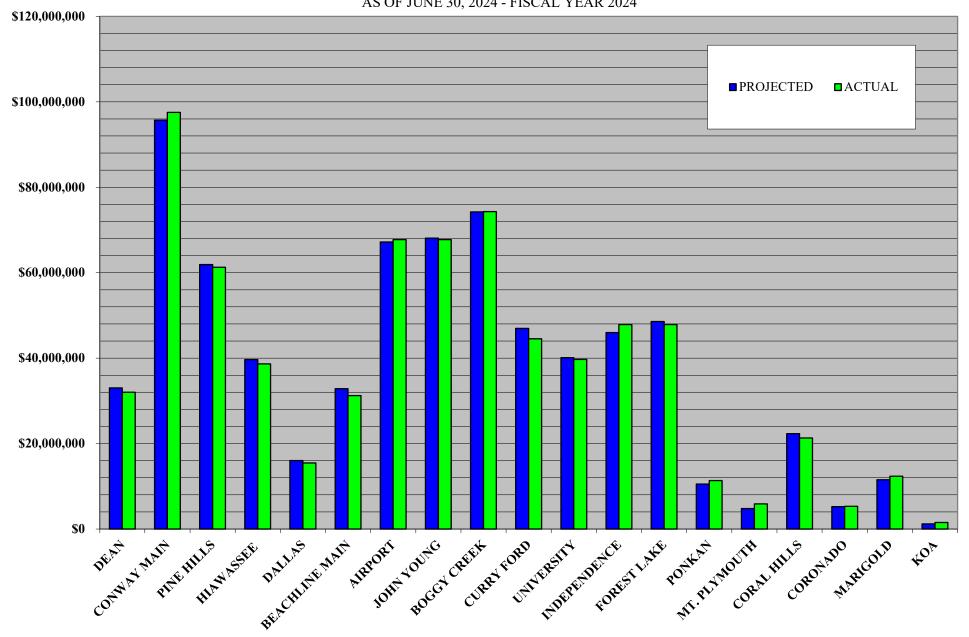

### 6. Toll Revenue Statistics:

Month of June 2024 - Compared to same month in FY 23
Total System Revenues were \$58,733,563 an INCREASE of 4.54%

<u>Year-to-Date as of 6/30/2024 - Compared to same month in FY 23</u>
Total System Revenues were \$710,878,945 an INCREASE of 12.45%

### 7. **Projected Toll Revenues:**

<u>The Revenue Projections used are those set by</u> CDM Smith, CFX's Traffic Engineers

Month of June 2024 - Actual compared to projections

Total System Revenues were <u>ABOVE Projections</u> for the Month by <u>1.57%</u>

Year-to-Date as of 6/30/2024 - Actual compared to projections

Total System Revenues were <u>ABOVE Projections</u> for the Year by <u>0.63%</u>

4974 ORL TOWER RD. ORLANDO, FL 32807 | PHONE: (407) 690-5000 | FAX: (407) 690-5011