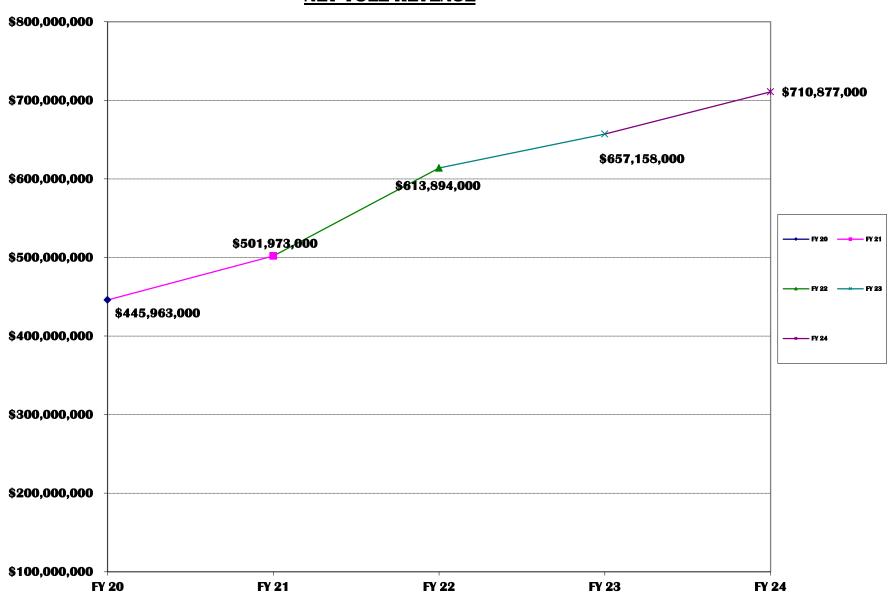

#### 8. **Five Year System Revenue Comparison**

### 6. Toll Revenue Statistics:

Month of June 2024 - Compared to same month in FY 23
Total System Revenues were \$58,733,563 an INCREASE of 4.54%

<u>Year-to-Date as of 6/30/2024 - Compared to same month in FY 23</u>
Total System Revenues were \$710,878,945 an INCREASE of 12.45%