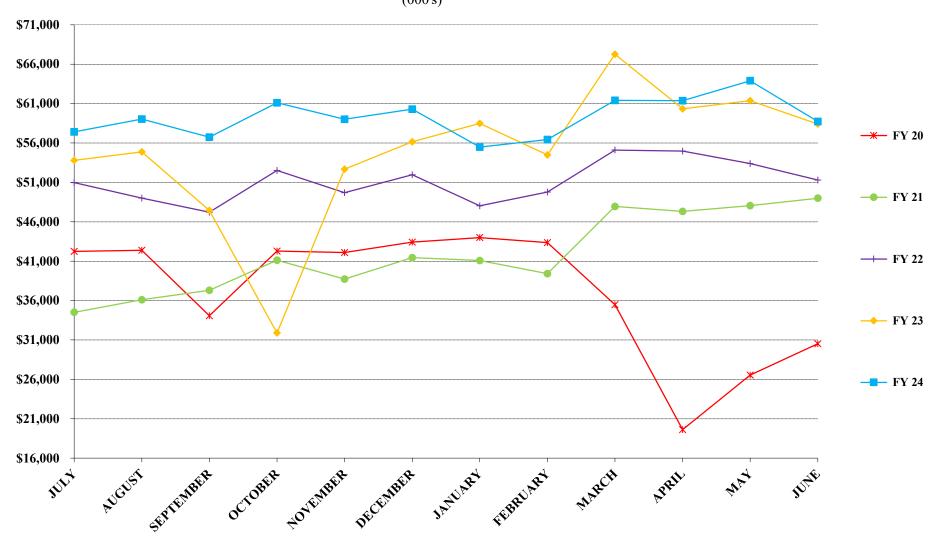

### 6. Toll Revenue Statistics:

Month of June 2024 - Compared to same month in FY 23
Total System Revenues were \$58,733,563 an INCREASE of 4.54%

<u>Year-to-Date as of 6/30/2024 - Compared to same month in FY 23</u>
Total System Revenues were \$710,878,945 an INCREASE of 12.45%