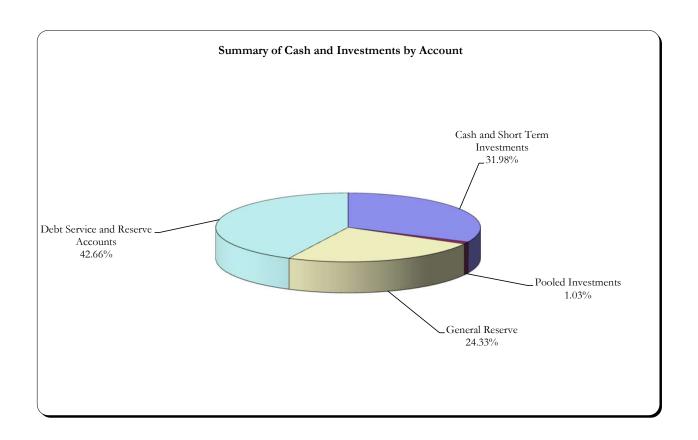

- System Projects Shows year-to-date actual expenditures and estimated expenditures
  for the remainder of the year to give a year-end projected total.
- Comparative Cash Flow Report This report is based on actual cash spent and actual
  cash received in the Revenue Fund.
- 5. <u>Cash & Investments Report</u> Shows the balance of all CFX's funds.