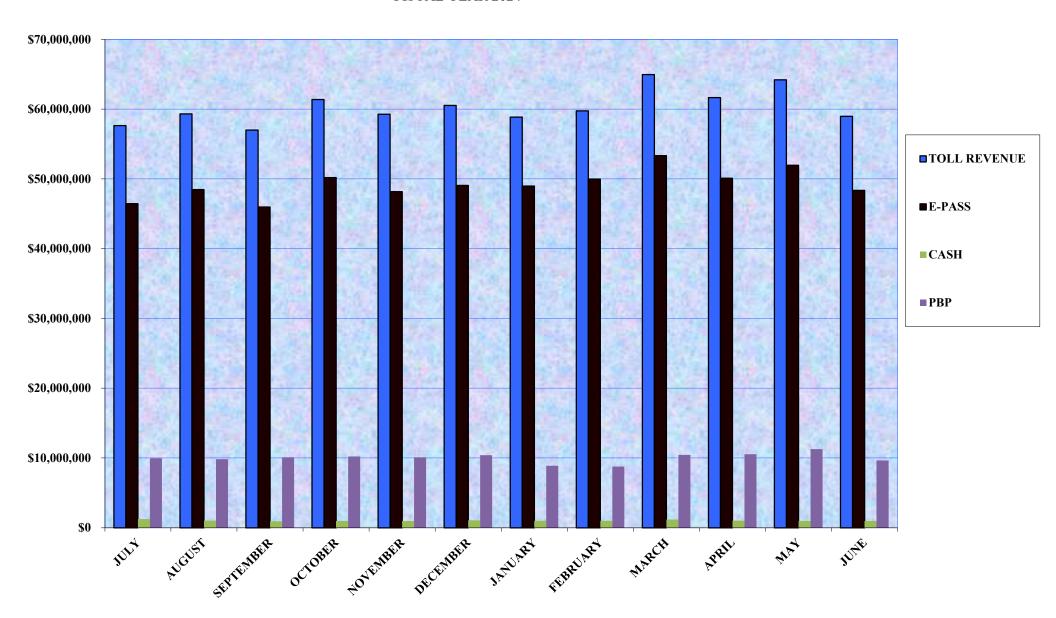

#### 10. **Revenue by Type Statistics:**

Year-to-Date as of 6/30/2024 - E-PASS Revenue was \$578,472,026 As a percentage of Total Toll Revenue 81.37%

Year-to-Date as of 6/30/2024 Cash Revenue was \$12,284,130

As a percentage of Total Toll Revenue 1.73%

Year-to-Date as of 6/30/2024 - PBP Revenue was \$120,122,789

As a percentage of Total Toll Revenue 16.90%