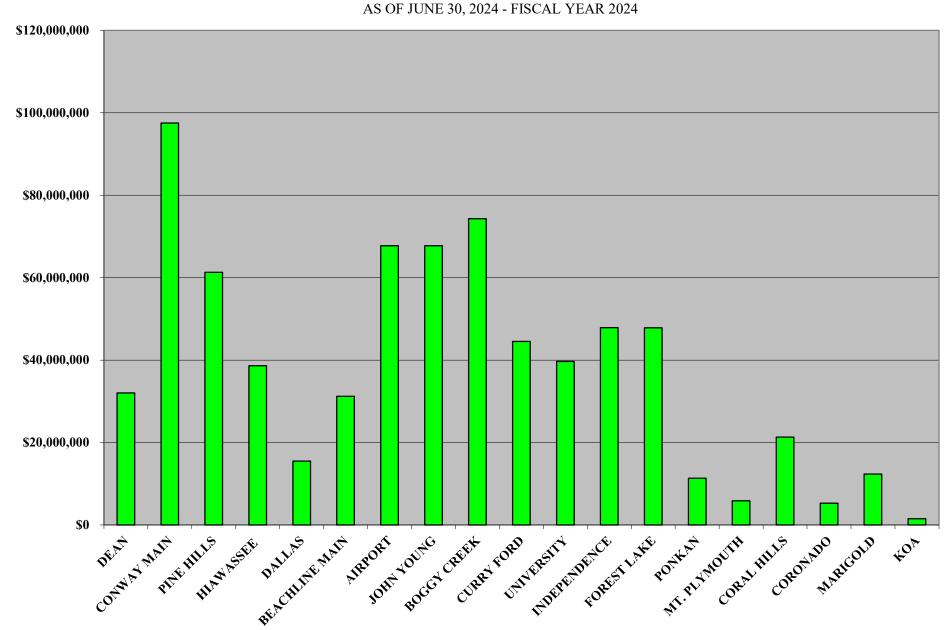

| 39.58%  |
| APRIL      | \$1,080,867  | \$859,134   | \$221,732   | 25.81%  | \$140,482   | \$96,752    | \$43,730  | 45.20%  |
| MAY        | \$1,159,507  | \$899,645   | \$259,862   | 28.88%  | \$150,291   | \$100,484   | \$49,808  | 49.57%  |
| JUNE       | \$1,012,718  | \$869,999   | \$142,719   | 16.40%  | \$129,940   | \$94,431    | \$35,509  | 37.60%  |
| TOTALS     | \$12,354,451 | \$9,836,236 | \$2,518,215 | 25.60%  | \$1,532,394 | \$1,033,175 | \$499,219 | 48.32%  |
|            |              |             |             |         |             |             |           |         |

<sup>\*</sup>All plazas had tolls suspended in FY 23 due to Hurricane Ian from 5PM on 9/27/22 through 6AM on 10/15/22.

### CENTRAL FLORIDA EXPRESSWAY AUTHORITY YEAR TO DATE TOLL REVENUE BY PLAZA



### CENTRAL FLORIDA EXPRESSWAY AUTHORITY **PERCENT OF TOLL REVENUE BY PLAZA**AS OF JUNE 30, 2024 - FISCAL YEAR 2024



### **PROJECTION**

|                            |                 | YEAR TO DATE @ JUNE 30, 2024 |               |         |                 |                    |                |         |
|----------------------------|-----------------|------------------------------|---------------|---------|-----------------|--------------------|----------------|---------|
|                            | ACTUAL<br>FY 24 | PROJECTED<br>FY 24           | + OR -        | %       | ACTUAL<br>FY 24 | PROJECTED<br>FY 24 | + OR -         | %       |
| EAST-WEST EXPRESSY         |                 |                              |               |         |                 |