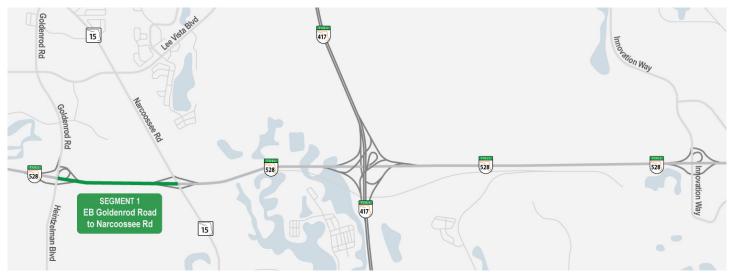

### **PROJECT DESCRIPTION**

The Central Florida Expressway Authority is in the design phase of the State Road 528 (Martin B. Andersen Expressway) Capacity Improvements Project from Goldenrod Road to Narcoossee Road. This 1.8-mile project will add one lane s in the eastbound direction of SR 528 between Goldenrod Road and Narcoossee Road, expanding this portion of the expressway from two to three travel lanes.

This is one of three segments of the eastbound SR 528 Capacity Improvements Project between Goldenrod Road and Innovation Way.

### **PROJECT MAP**

The regional Central Florida Expressway Authority is responsible for the planning, design, construction, operation and maintenance of a 125-mile limited-access expressway system to serve the five-county region. CFX's system includes SR 408 (Spessard L. Holland East-West Expressway), SR 528 (Martin Andersen Beachline Expressway), SR 417 (Central Florida GreeneWay), SR 429 (Daniel Webster Western Beltway), SR 414 (John Land Apopka Expressway), SR 429 (Wekiya Parkway), SR 538 (Poinciana Parkway), State Road 453 and State Road 451