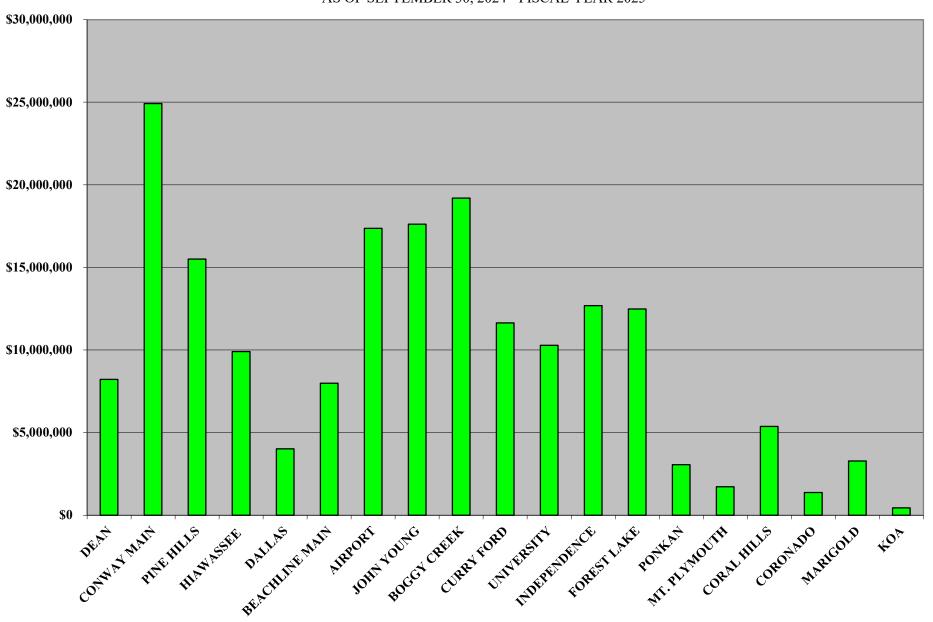

# SYSTEM PROJECTS

# CENTRAL FLORIDA EXPRESSWAY AUTHORITY PROJECTED FISCAL YEAR END CAPITAL PROJECT EXPENDITURES FOR FISCAL YEAR ENDING JUNE 30, 2025 AS OF SEPTEMBER 30, 2024

| SYSTEM PROJECTS                                       |             |
|-------------------------------------------------------|-------------|
| SR 408                                                | 12,804,000  |
| SR 414                                                | 16,385,000  |
| SR 417                                                | 27,559,115  |
| SR 429                                                | 70,282,300  |
| SR 516                                                | 162,454,797 |
| SR 528                                                | 6,111,889   |
| SR 534                                                | 64,165,600  |
| SR 538                                                | 95,938,016  |
| TOLL PLAZA                                            | 6,342,907   |
| FIBER OPTICS & INTELLIGENT TRANSPORTATION SYSTEMS     | 41,058,101  |
| LANDSCAPING                                           | 1,599,500   |
| SIGNING & MISCELLANEOUS                               | 14,940,608  |
| PROJECT DEVELOPMENT & ENVIRONMENTAL / CONCEPT STUDIES | 5,884,011   |
| OTHER                                                 | 42,854,400  |
| TOTAL SYSTEM PROJECTS                                 | 568,380,244 |
| RENEWAL & REPLACEMENT PROJECTS                        | 31,032,300  |
| TOTAL CAPITAL PROJECTS FISCAL YEAR 2025               | 599,412,544 |
| NON-SYSTEM PROJECTS - GOLDENROD PROJECT               |             |
| NON-SISIEM I ROJECIS - GOLDENKOD I ROJECI             |             |
| GOLDENROD EXTENSION                                   | 6,410,000   |