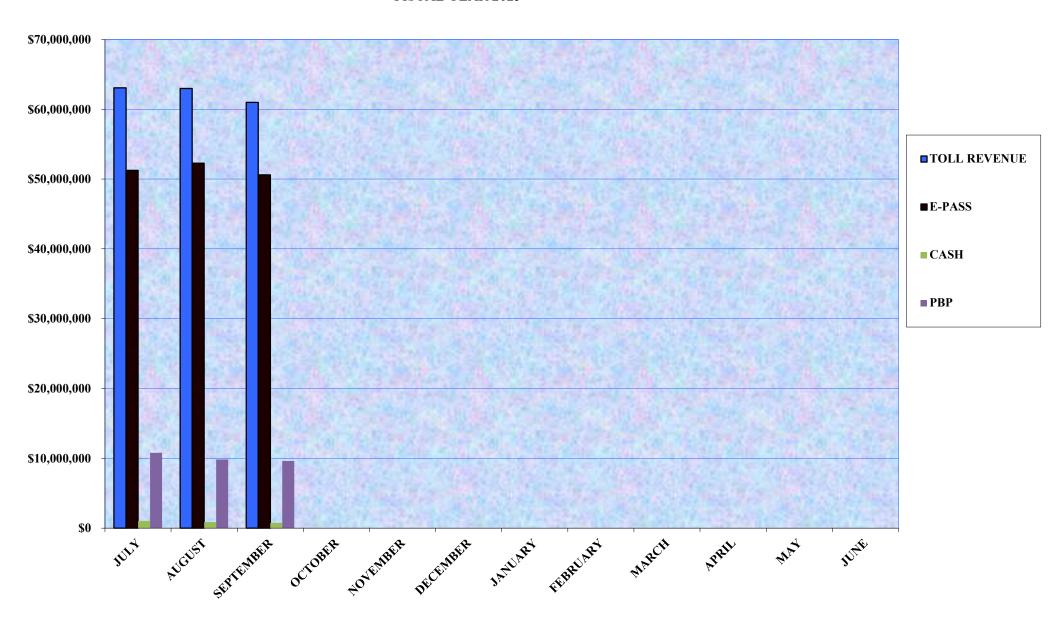

#### 6. Toll Revenue Statistics:

Month of September 2024 - Compared to same month in FY 24Total System Revenues were \$60,733,583 an INCREASE of7.05%

Year-to-Date as of 9/30/2024 - Compared to same month in FY 24
Total System Revenues were \$186,246,850 an INCREASE of 7.55%

#### 10. Revenue by Type Statistics

| Total Revenue Traffic was 144,590,437 a <u>INCREASE</u> of      | 3.34%  |
|-----------------------------------------------------------------|--------|
| ype Statistics:                                                 |        |
| Year-to-Date as of 9/30/2024 - E-PASS Revenue was \$153,345,315 |        |
| As a percentage of Total Toll Revenue                           | 82.33% |
|                                                                 |        |
| Year-to-Date as of 9/30/2024 Cash Revenue was \$2,644,991       |        |
| As a percentage of Total Toll Revenue                           | 1.42%  |
|                                                                 |        |
| Year-to-Date as of 9/30/2024 - PBP Revenue was \$30,256,544     |        |
| As a percentage of Total Toll Revenue                           | 16.25% |