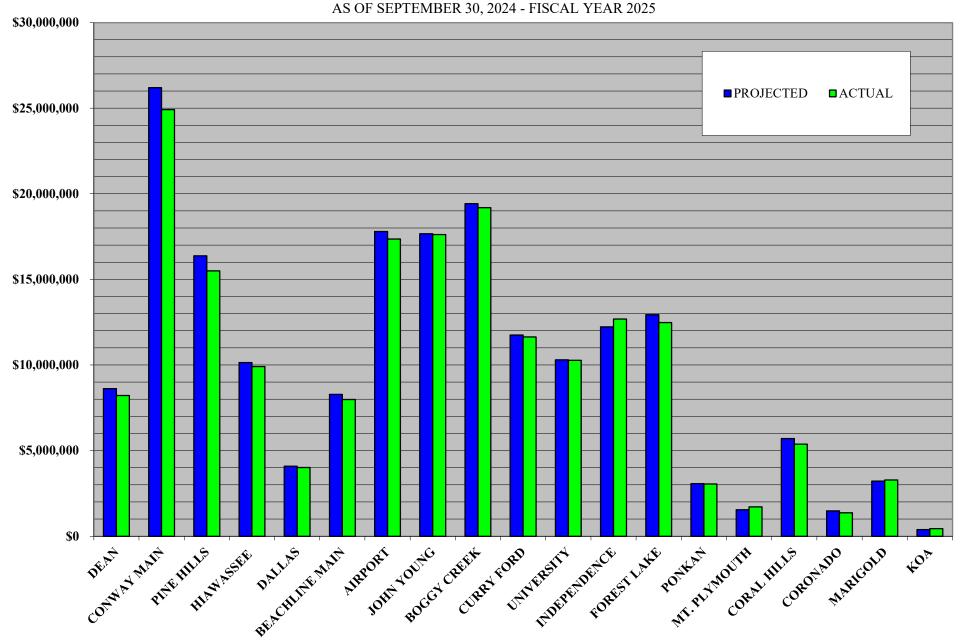

# SYSTEM PROJECTS

# CENTRAL FLORIDA EXPRESSWAY AUTHORITY PROJECTED FISCAL YEAR END CAPITAL PROJECT EXPENDITURES FOR FISCAL YEAR ENDING JUNE 30, 2025 AS OF SEPTEMBER 30, 2024

| SYSTEM PROJECTS                                       |             |
|-------------------------------------------------------|-------------|
| SR 408                                                | 12,804,000  |
| SR 414                                                | 16,385,000  |
| SR 417                                                | 27,559,115  |
| SR 429                                                | 70,282,300  |
| SR 516                                                | 162,454,797 |
| SR 528                                                | 6,111,889   |
| SR 534                                                | 64,165,600  |
| SR 538                                                | 95,938,016  |
| TOLL PLAZA                                            | 6,342,907   |
| FIBER OPTICS & INTELLIGENT TRANSPORTATION SYSTEMS     | 41,058,101  |
| LANDSCAPING                                           | 1,599,500   |
| SIGNING & MISCELLANEOUS                               | 14,940,608  |
| PROJECT DEVELOPMENT & ENVIRONMENTAL / CONCEPT STUDIES | 5,884,011   |
| OTHER                                                 | 42,854,400  |
| TOTAL SYSTEM PROJECTS                                 | 568,380,244 |
| RENEWAL & REPLACEMENT PROJECTS                        | 31,032,300  |
| TOTAL CAPITAL PROJECTS FISCAL YEAR 2025               | 599,412,544 |
| NON-SYSTEM PROJECTS - GOLDENROD PROJECT               |             |
| NON-SISIEM I ROJECIS - GOLDENKOD I ROJECI             |             |
| GOLDENROD EXTENSION                                   | 6,410,000   |