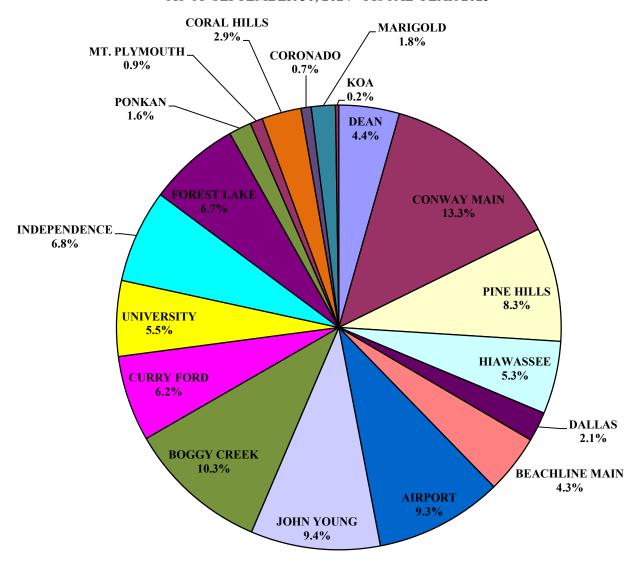

#### 9. <u>Toll Traffic Statistics:</u>

| Month of September 2024 - Compared to same month in FY 24      |          |
|----------------------------------------------------------------|----------|
| Total Revenue Traffic was 47,300,080 an INCREASE of            | 3.57%    |
| , , <u> </u>                                                   | <u> </u> |
| Year-to-Date as of 9/30/2024 - Compared to same month in FY 24 |          |
| Total Revenue Traffic was 144,590,437 a INCREASE of            | 3.34%    |
| Total Terreliae Traille was 11,350,157 a invertible of         | J.JT/0   |