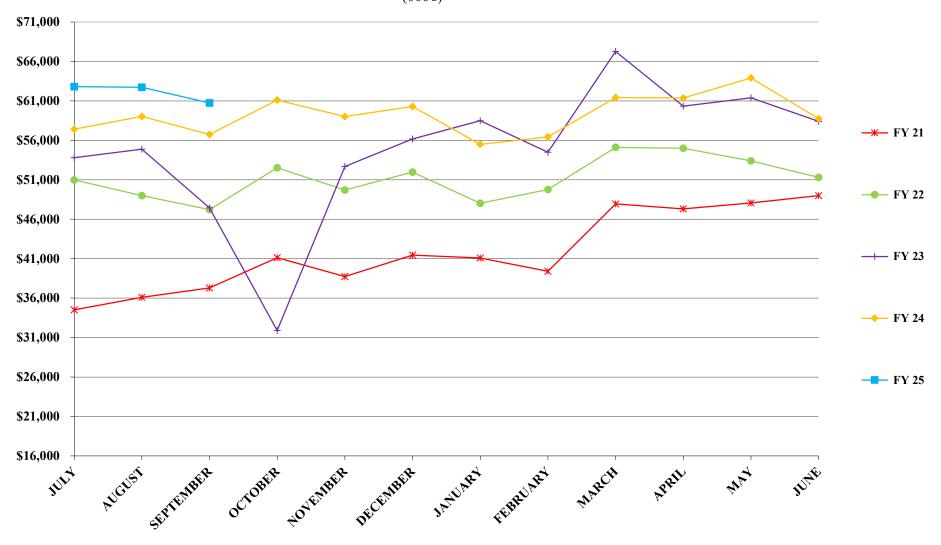

#### 6. Toll Revenue Statistics:

Month of September 2024 - Compared to same month in FY 24Total System Revenues were \$60,733,583 an INCREASE of7.05%

Year-to-Date as of 9/30/2024 - Compared to same month in FY 24
Total System Revenues were \$186,246,850 an INCREASE of 7.55%

#### 8. <u>Five Year System Revenue Comparison</u>