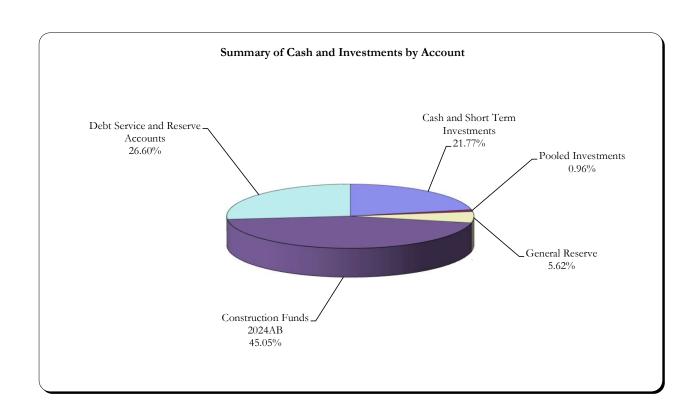

- System Projects Shows year-to-date actual expenditures and estimated expenditures
  for the remainder of the year to give a year-end projected total.
- Comparative Cash Flow Report This report is based on actual cash spent and actual
  cash received in the Revenue Fund.
- 5. <u>Cash & Investments Report</u> Shows the balance of all CFX's funds.