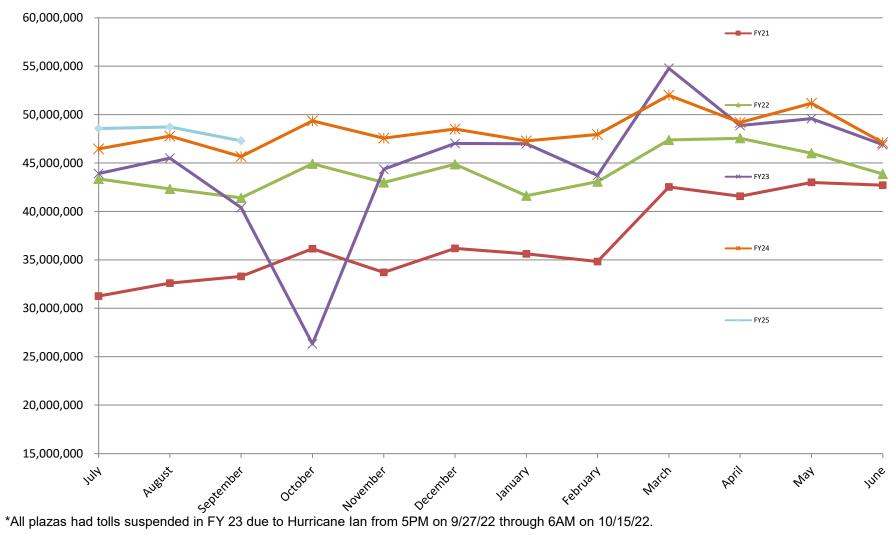

722      | 147,157   | 14.07  |
| KOA PLAZA                 | 217,929           | 168,574          | 49,355    | 29.28% | 648,536     | 485,473        | 163,062   | 33.59  |
| TOTAL 538                 | 612,784           | 521,439          | 91,345    | 17.52% | 1,841,415   | 1,531,196      | 310,220   | 20.26  |
|                           |                   |                  |           |        |             |                |           |        |
| TOTAL SYSTEM              | 47,300,080        | 45,668,307       | 1,631,773 | 3.57%  | 144,590,437 | 139,912,986    | 4,677,452 | 3.34   |

<sup>\*</sup>The PBP portion of toll traffic was changed to the accrual method as of December 2018.

#### **CENTRAL FLORIDA EXPRESSWAY AUTHORITY 5 YEAR TRAFFIC COMPARISON** AS OF SEPTEMBER 30, 2024



### CENTRAL FLORIDA EXPRESSWAY AUTHORITY TRAFFIC STATISTICS AND COMPARISON

FISCAL YEAR 2025

#### EAST-WEST EXPRESSWAY (SR 408)

|           |           | DEAN PLA  | ZA       |        |            | CONWAY MAIN | PLAZA    |        |
|-----------|-----------|-----------|----------|--------|------------|-------------|----------|--------|
|           | FY 25     | FY 24     | + OR -   | %      | FY 25      | FY 24       | + OR -   | %      |
| JULY      | 2,564,580 | 2,539,286 | 25,293   | 1.00%  | 5,925,624  | 5,883,135   | 42,489   | 0.72%  |
| AUGUST    | 2,678,518 | 2,689,317 | (10,799) | -0.40% | 6,109,403  | 6,189,770   | (80,367) | -1.30% |
| SEPTEMBER | 2,623,478 | 2,577,263 | 46,215   | 1.79%  | 5,935,384  | 5,952,478   | (17,095) | -0.29% |
| OCTOBER   |           |           |