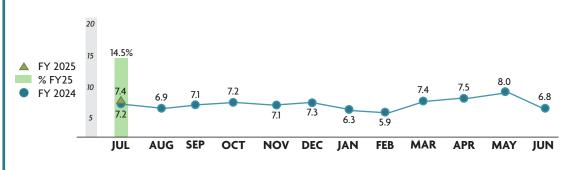

| \$95.0               | 95%       | 96%         |     | Oct. 2024                      |
| 429-152        | SR 429 Widening, FTE to West Rd.                      | \$179.8                | \$145.30             | 85%       | 81%         |     | Feb. 2025                      |
| 429-153        | SR 429 Widening, West Rd. to SR 414                   | \$134.9                | \$105.20             | 79%       | 78%         |     | Apr. 2025                      |
| LEGEND:        | % Time - % Earned ≤ 10 11-20 ≥ 21                     |                        |                      |           |             |     |                                |

#### **FINANCIALS**



## **TOTAL REVENUE TRANSACTIONS ON CFX SYSTEM** (millions)



## NUMBER AND % OF UNPAID IN LANE TRANSACTIONS (millions)