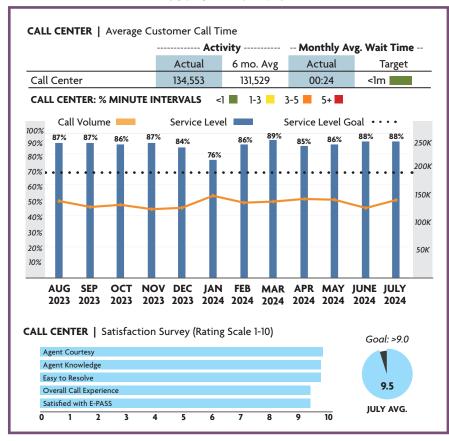

# PERFORMANCE DASHBOARD JULY 2024

Fiscal year runs from July 1 - June 30

## **CUSTOMER SERVICE**



## RELOAD CUSTOMER SERVICE LANE ACTIVITY



## PROGRESS OF MAJOR CONSTRUCTION PROJECTS

| Project<br>No. | Description                                           | Contract<br>(millions) | Earned<br>(millions) | %<br>Time | %<br>Earned | VAR | Contract<br>Completion<br>Date |
|----------------|-------------------------------------------------------|------------------------|----------------------|-----------|-------------|-----|--------------------------------|
| 417-141        | SR 417 Widening, International Dr. to John Young Pwky | \$86.4                 | \$85.9               | 99%       | 99%         |     | Aug. 2024                      |
| 417-142        | SR 417 Widening, John Young Pkwy to Landstar Blvd.    | \$119.1                | \$112.70             | 93%       | 95%