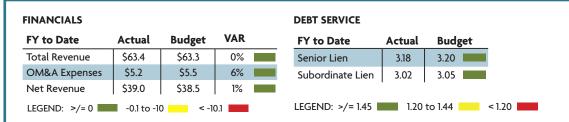

24                      |
| 429-154        | SR 429 Widening, Tilden Rd to FTE                     | \$99.4                 | \$95.0               | 95%       | 96%         |     | Oct. 2024                      |
| 429-152        | SR 429 Widening, FTE to West Rd.                      | \$179.8                | \$145.30             | 85%       | 81%         |     | Feb. 2025                      |
| 429-153        | SR 429 Widening, West Rd. to SR 414                   | \$134.9                | \$105.20             | 79%       | 78%         |     | Apr. 2025                      |
| LEGEND:        | % Time - % Earned ≤ 10 11-20 ≥ 21                     |                        |                      |           |             |     |                                |

#### **FINANCIALS**



## **TOTAL REVENUE TRANSACTIONS ON CFX SYSTEM** (millions)



## NUMBER AND % OF UNPAID IN LANE TRANSACTIONS (millions)