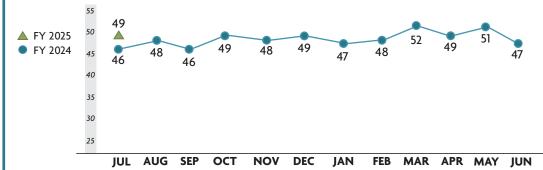

Tilden Rd to FTE                     | \$99.4                 | \$95.0               | 95%       | 96%         |     | Oct. 2024                      |
| 429-152        | SR 429 Widening, FTE to West Rd.                      | \$179.8                | \$145.30             | 85%       | 81%         |     | Feb. 2025                      |
| 429-153        | SR 429 Widening, West Rd. to SR 414                   | \$134.9                | \$105.20             | 79%       | 78%         |     | Apr. 2025                      |
| LEGEND:        | % Time - % Earned ≤ 10 11-20 ≥ 21                     |                        |                      |           |             |     |                                |

#### **FINANCIALS**



## **TOTAL REVENUE TRANSACTIONS ON CFX SYSTEM** (millions)



## NUMBER AND % OF UNPAID IN LANE TRANSACTIONS (millions)