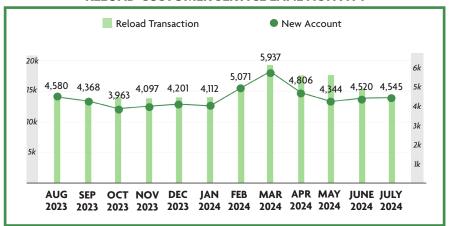

# PERFORMANCE DASHBOARD JULY 2024

Fiscal year runs from July 1 - June 30

## **CUSTOMER SERVICE**



## RELOAD CUSTOMER SERVICE LANE ACTIVITY



## PROGRESS OF MAJOR CONSTRUCTION PROJECTS

| Project<br>No. | Description                                           | Contract<br>(millions) | Earned<br>(millions) | %<br>Time | %<br>Earned | VAR | Contract<br>Completion<br>Date |
|----------------|-------------------------------------------------------|------------------------|----------------------|-----------|-------------|-----|--------------------------------|
| 417-141        | SR 417 Widening, International Dr. to John Young Pwky | \$86.4                 | \$85.9               | 99%       | 99%         |     | Aug. 2024                      |
| 417-142        | SR 417 Widening, John Young Pkwy to Landstar Blvd.    | \$119.1                | \$112.70             | 93%       | 95%         |     | Nov. 2024                      |
|