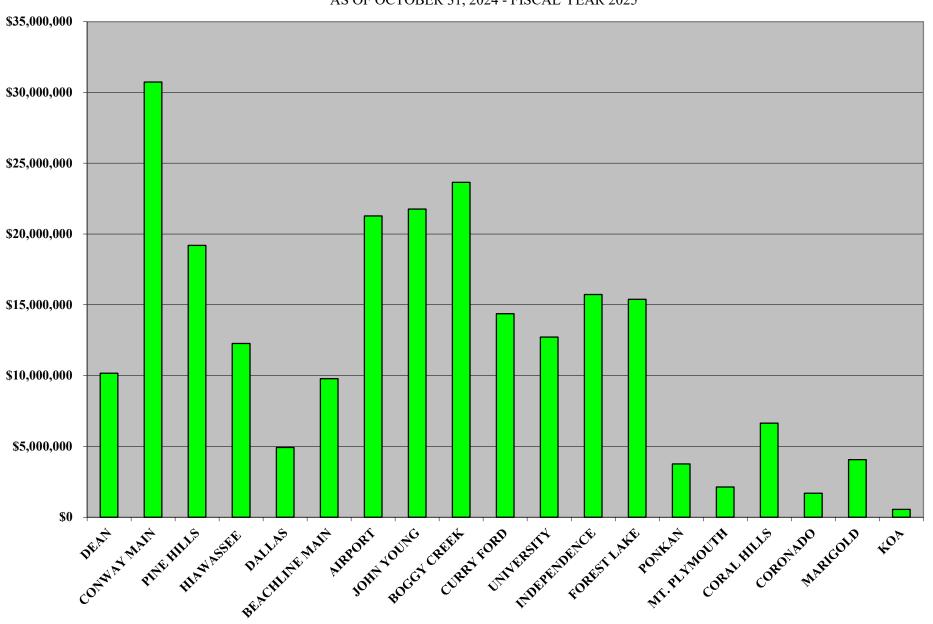

# SYSTEM PROJECTS

# CENTRAL FLORIDA EXPRESSWAY AUTHORITY PROJECTED FISCAL YEAR END CAPITAL PROJECT EXPENDITURES FOR FISCAL YEAR ENDING JUNE 30, 2025 AS OF OCTOBER 31, 2024

| SYSTEM PROJECTS                                       |             |
|-------------------------------------------------------|-------------|
| SR 408                                                | 12,804,000  |
| SR 414                                                | 16,385,000  |
| SR 417                                                | 28,182,565  |
| SR 429                                                | 71,570,057  |
| SR 516                                                | 162,461,975 |
| SR 528                                                | 6,128,773   |
| SR 534                                                | 64,166,475  |
| SR 538                                                | 98,120,124  |
| TOLL PLAZA                                            | 6,493,012   |
| FIBER OPTICS & INTELLIGENT TRANSPORTATION SYSTEMS     | 42,004,478  |
| LANDSCAPING                                           | 1,599,500   |
| SIGNING & MISCELLANEOUS                               | 14,974,788  |
| PROJECT DEVELOPMENT & ENVIRONMENTAL / CONCEPT STUDIES | 6,109,583   |
| OTHER                                                 | 42,854,828  |
| TOTAL SYSTEM PROJECTS                                 | 573,855,159 |
| RENEWAL & REPLACEMENT PROJECTS                        | 31,035,707  |
| TOTAL CAPITAL PROJECTS FISCAL YEAR 2025               | 604,890,866 |
| NON-SYSTEM PROJECTS - GOLDENROD PROJECT               |             |
| GOLDENROD EXTENSION                                   | 6,410,000   |