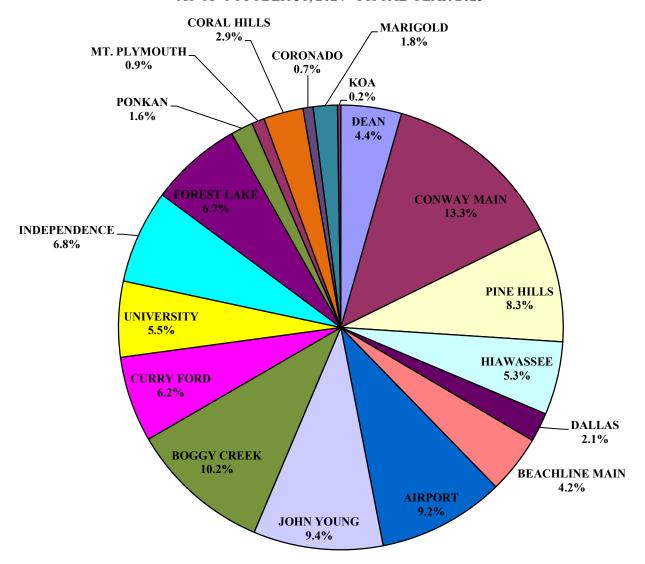

# SYSTEM PROJECTS

# CENTRAL FLORIDA EXPRESSWAY AUTHORITY PROJECTED FISCAL YEAR END CAPITAL PROJECT EXPENDITURES FOR FISCAL YEAR ENDING JUNE 30, 2025 AS OF OCTOBER 31, 2024

| SYSTEM PROJECTS                                       |             |
|-------------------------------------------------------|-------------|
| SR 408                                                | 12,804,000  |
| SR 414                                                | 16,385,000  |
| SR 417                                                | 28,182,565  |
| SR 429                                                | 71,570,057  |
| SR 516                                                | 162,461,975 |
| SR 528                                                | 6,128,773   |
| SR 534                                                | 64,166,475  |
| SR 538                                                | 98,120,124  |
| TOLL PLAZA                                            | 6,493,012   |
| FIBER OPTICS & INTELLIGENT TRANSPORTATION SYSTEMS     | 42,004,478  |
| LANDSCAPING                                           | 1,599,500   |
| SIGNING & MISCELLANEOUS                               | 14,974,788  |
| PROJECT DEVELOPMENT & ENVIRONMENTAL / CONCEPT STUDIES | 6,109,583   |
| OTHER                                                 | 42,854,828  |
| TOTAL SYSTEM PROJECTS                                 | 573,855,159 |
| RENEWAL & REPLACEMENT PROJECTS                        | 31,035,707  |
| TOTAL CAPITAL PROJECTS FISCAL YEAR 2025               | 604,890,866 |
| NON-SYSTEM PROJECTS - GOLDENROD PROJECT               |             |
| GOLDENROD EXTENSION                                   | 6,410,000   |