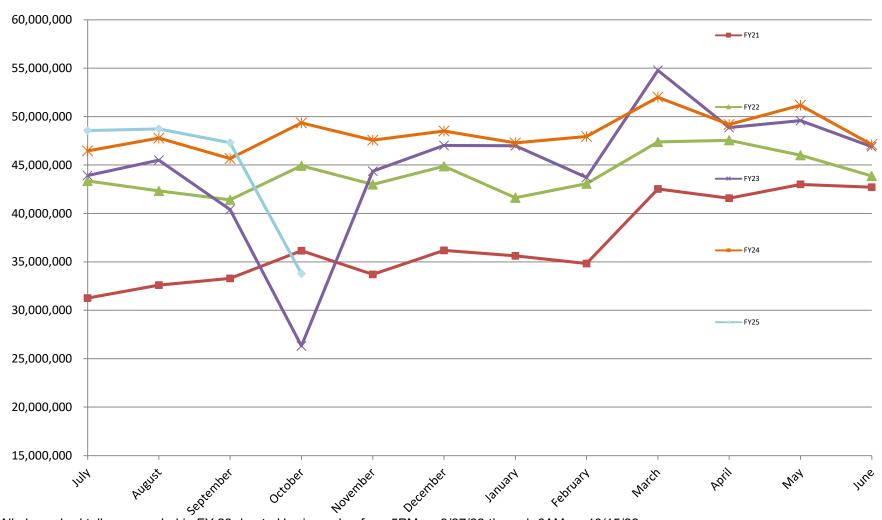

10,181     | 672,881       | 137,300      | 20.40% |
| TOTAL 538                  | 444,838         | 570,011        | (125,173)    | -21.96% | 2,286,253   | 2,101,207     | 185,047      | 8.81%  |
|                            |                 |                | •            |         |             |               |              |        |
| TOTAL SYSTEM               | 33.783.794      | 49,352,893     | (15,569,099) | -31.55% | 178,374,232 | 189,265,879   | (10,891,647) | -5.75% |

<sup>\*</sup>The PBP portion of toll traffic was changed to the accrual method as of December 2018.

\*\*All plazas had tolls suspended in FY 25 due to Hurricane Milton from 10:30AM on 10/7/24 through noon on 10/18/24.

### CENTRAL FLORIDA EXPRESSWAY AUTHORITY 5 YEAR TRAFFIC COMPARISON AS OF OCTOBER 31, 2024



\*All plazas had tolls suspended in FY 23 due to Hurricane Ian from 5PM on 9/27/22 through 6AM on 10/15/22.
\*\*All plazas had tolls suspended in FY 25 due to Hurricane Milton from 10:30AM on 10/7/24 through noon on 10/18/24.

### TRAFFIC CENTRAL FLORIDA EXPRESSWAY AUTHORITY TRAFFIC STATISTICS AND COMPARISON

FISCAL YEAR 2025

#### **EAST-WEST EXPRESSWAY (SR 408)**

|           |           | DEAN PLA   | ZA        |         | CONWAY MAIN PLAZA |            |             |         |
|-----------|-----------|------------|-----------|---------|-------------------|------------|-------------|---------|
|           | FY 25     | FY 24      | + OR -    | %       | FY 25             | FY 24      | + OR -      | %       |
| JULY      | 2,564,580 | 2,539,286  | 25,293    | 1.00%   | 5,925,624