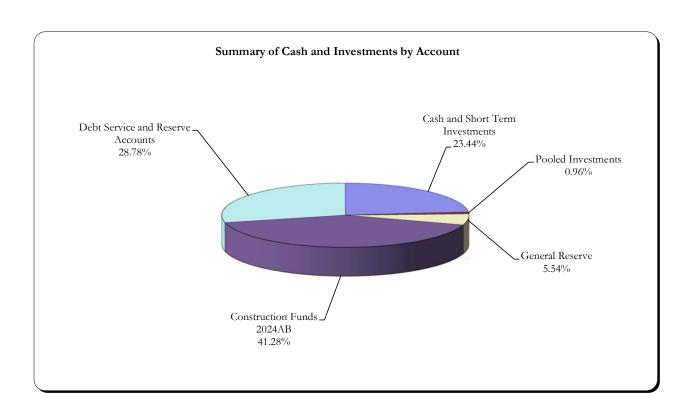

| 41,888,738.91        | 42,147,861.88        |
| Construction Funds 2024AB                | 4.95%                                      | 4.95%                                        | 313,911,749.23       | 313,911,749.23       |
| Debt Service and Reserve Accounts        | 4.14%                                      | 4.53%                                        | 216,916,566.28       | 218,827,064.75       |
| Total Value of All Assets                |                                            |                                              | \$<br>758,226,023.28 | \$<br>760,444,626.63 |
| Weighted Average Yield to Maturity Total | 4.64%                                      | 4.76%                                        |                      |                      |



## Central Florida Expressway Authority Cash and Short Term Investments As of October 31, 2024

| Account Name                         | Category            | Security Description  | Cost           | Yield to Maturity<br>on Cost | Market Value   |
|--------------------------------------|---------------------|-----------------------|----------------|------------------------------|----------------|
| recount rune                         | Category            | occurry Description   |                |                              | manet varie    |
| Wells Fargo Concentration Acct       | DEPOSITORY ACCOUNTS | CHECKING              | 20,000,000.00  | 4.73%                        | 20,000,000.00  |
| Wells Fargo Concentration Acct       | DEPOSITORY ACCOUNTS | SWEEP                 | 91,365,