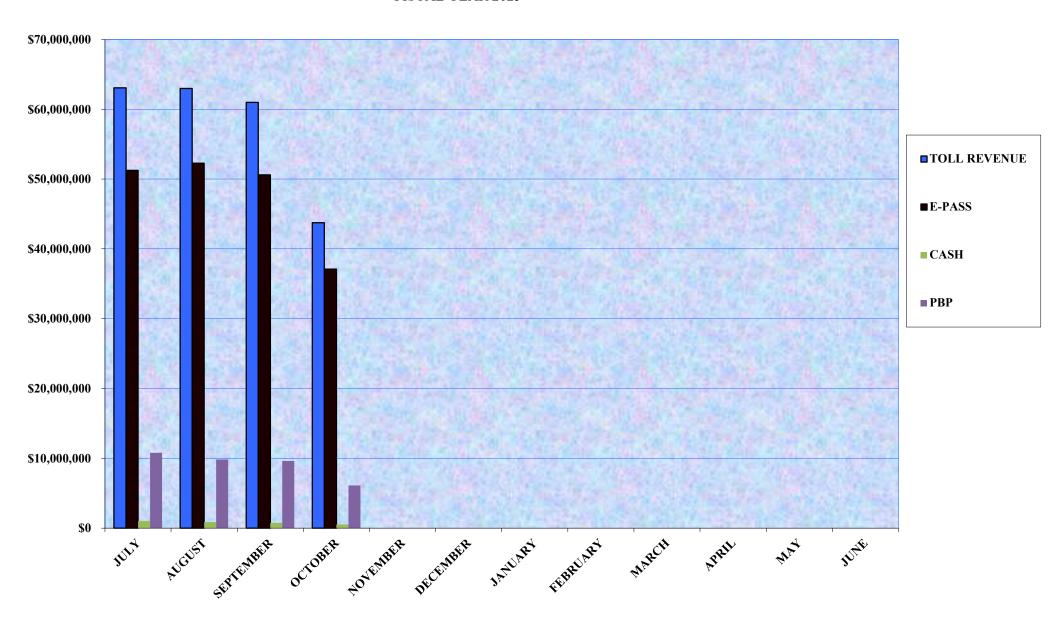

#### 6. Toll Revenue Statistics:

Month of October 2024 - Compared to same month in FY 24

Total System Revenues were \$43,620,659 an DECREASE of -28.60%

Year-to-Date as of 10/31/2024 - Compared to same month in FY 24

Total System Revenues were \$229,867,510 an DECREASE of -1.88%