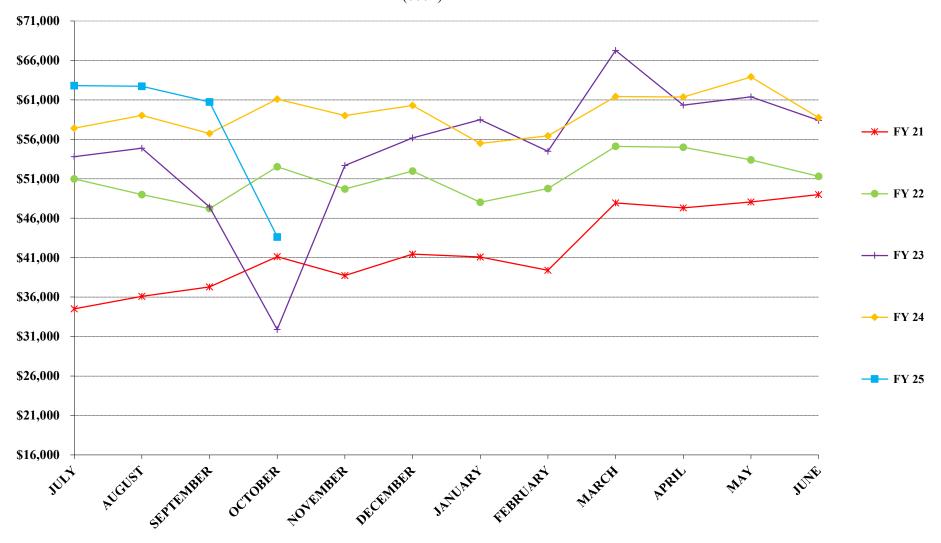

#### 6. Toll Revenue Statistics:

Month of October 2024 - Compared to same month in FY 24

Total System Revenues were \$43,620,659 an DECREASE of -28.60%

Year-to-Date as of 10/31/2024 - Compared to same month in FY 24

Total System Revenues were \$229,867,510 an DECREASE of -1.88%