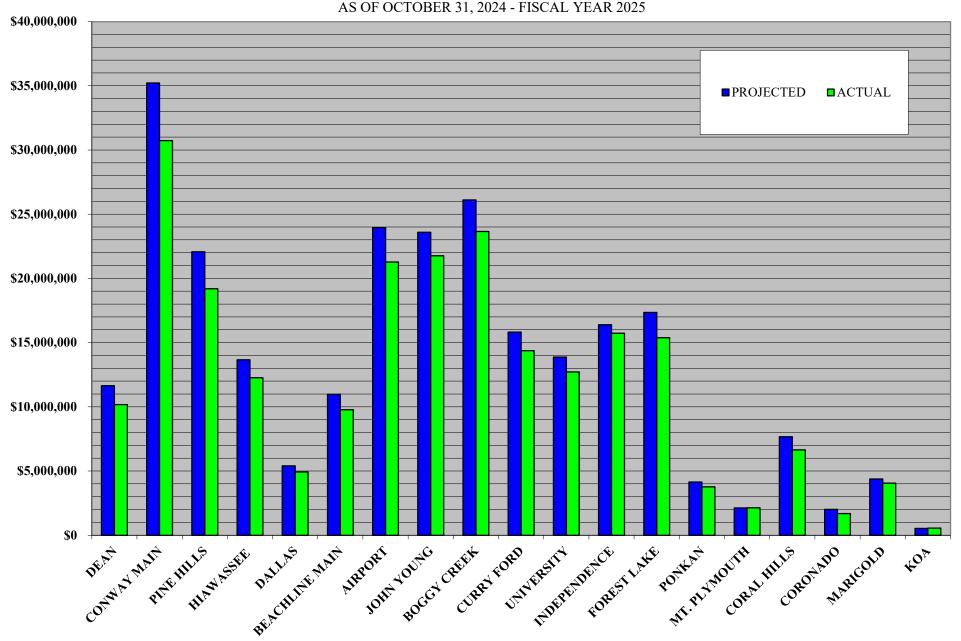

# SYSTEM PROJECTS

# CENTRAL FLORIDA EXPRESSWAY AUTHORITY PROJECTED FISCAL YEAR END CAPITAL PROJECT EXPENDITURES FOR FISCAL YEAR ENDING JUNE 30, 2025 AS OF OCTOBER 31, 2024

| SYSTEM PROJECTS                                       |             |
|-------------------------------------------------------|-------------|
| SR 408                                                | 12,804,000  |
| SR 414                                                | 16,385,000  |
| SR 417                                                | 28,182,565  |
| SR 429                                                | 71,570,057  |
| SR 516                                                | 162,461,975 |
| SR 528                                                | 6,128,773   |
| SR 534                                                | 64,166,475  |
| SR 538                                                | 98,120,124  |
| TOLL PLAZA                                            | 6,493,012   |
| FIBER OPTICS & INTELLIGENT TRANSPORTATION SYSTEMS     | 42,004,478  |
| LANDSCAPING                                           | 1,599,500   |
| SIGNING & MISCELLANEOUS                               | 14,974,788  |
| PROJECT DEVELOPMENT & ENVIRONMENTAL / CONCEPT STUDIES | 6,109,583   |
| OTHER                                                 | 42,854,828  |
| TOTAL SYSTEM PROJECTS                                 | 573,855,159 |
| RENEWAL & REPLACEMENT PROJECTS                        | 31,035,707  |
| TOTAL CAPITAL PROJECTS FISCAL YEAR 2025               | 604,890,866 |
| NON-SYSTEM PROJECTS - GOLDENROD PROJECT               |             |
| GOLDENROD EXTENSION                                   | 6,410,000   |