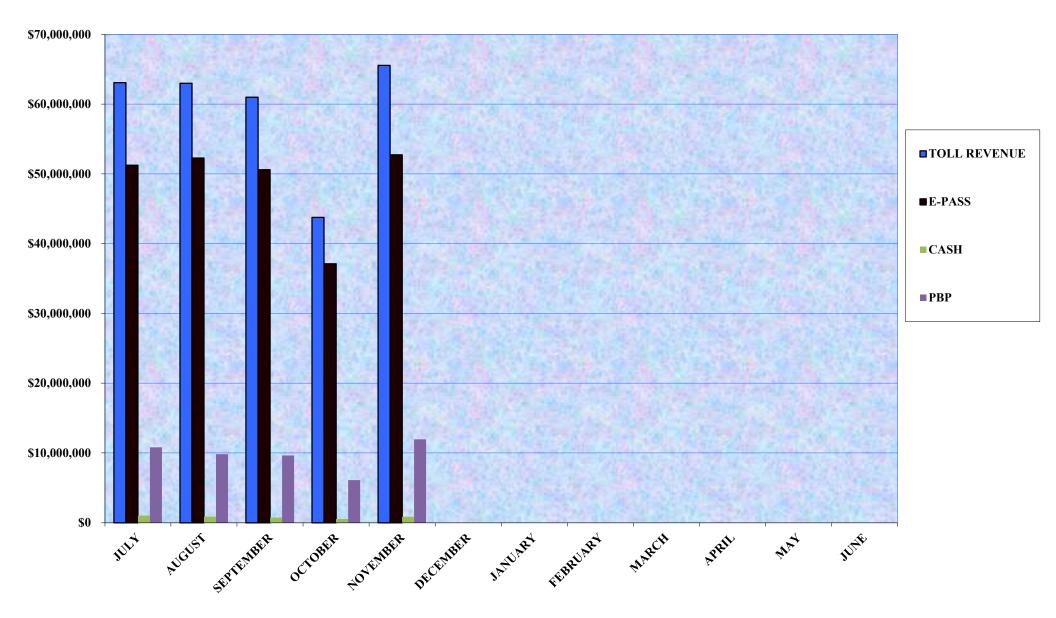

|                     |                          |                                     |                                         |
| JUNE         |                            |                     |                          |                                     |                                         |
| YEAR TO DATE | \$243,993,931              | \$1,175,192         | \$242,818,739            | 0.48%                               | 0.40%                                   |

\*January 2023 through December 2023 and starting again in April 2024 the state's toll relief program went into effect. CFX is being reimbursed by the state fe discounts given to 2 axle vehicles.

### CENTRAL FLORIDA EXPRESSWAY AUTHORITY **REVENUE BY TYPE COMPARED TO TOTAL TOLL REVENUE \*** FISCAL YEAR 2025



#### **CENTRAL FLORIDA EXPRESSWAY AUTHORITY TRAFFIC BY COLLECTION METHOD** FISCAL YEAR 2025

#### YEAR TO DATE @ NOVEMBER 30, 2024

#### TRAFFIC COMPARISON BY PLAZA

|                                     | TOTAL<br>E-PASS TRAFFIC | %<br>E-PASS | TOTAL<br>CASH TRAFFIC | %<br>CASH | TOTAL<br>PBP TRAFFIC | %<br>PBP |
|-------------------------------------|-------------------------|-------------|-----------------------|-----------|----------------------|----------|
| EAST-WEST EXPRESSWAY (SR 408)       |                         |             |                       |           |                      |          |
| DEAN PLAZA                          | 11,327,592              | 91.09%      | 108,700               | 0.87%     | 998,778              | 8.03%    |
| CONWAY MAIN PLAZA