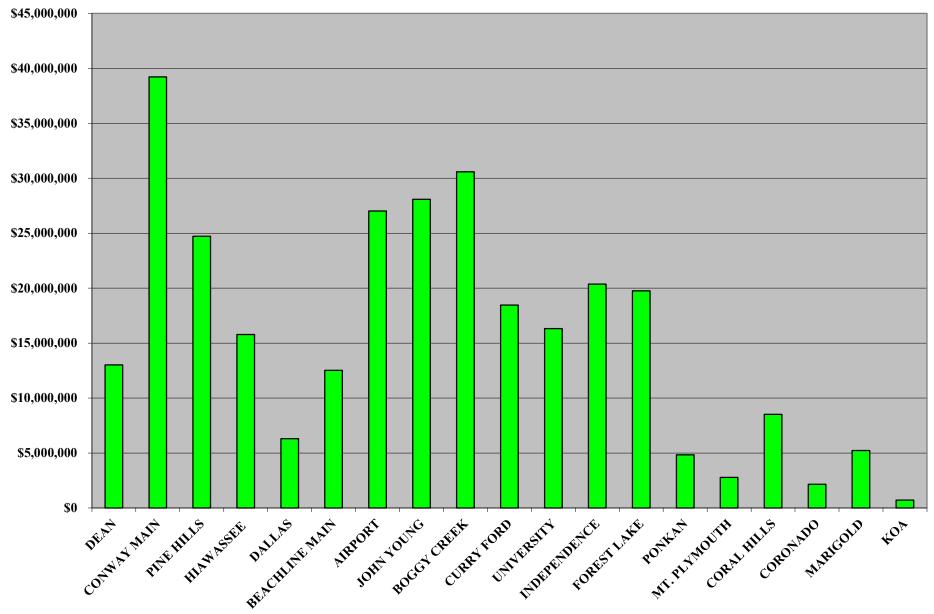

### 8. <u>Five Year System Revenue Comparison</u>

| 9.  | Toll Traffic Statistics:                                            |               |
|-----|---------------------------------------------------------------------|---------------|
|     | Month of November 2024 - Compared to same month in FY 24            |               |
|     | Total Revenue Traffic was 50,392,682 an INCREASE of                 | <u>5.94%</u>  |
|     | Year-to-Date as of 11/30/2024 - Compared to same month in FY 24     |               |
|     | Total Revenue Traffic was 228,766,914 a <u>DECREASE</u> of          | <u>-3.41%</u> |
| 10. | Revenue by Type Statistics:                                         |               |
|     | Year-to-Date as of 11/30/2024 - E-PASS Revenue was \$242,818,739    |               |
|     | As a percentage of Total Toll Revenue                               | <u>82.26%</u> |
|     | Year-to-Date as of 11/30/2024 Cash Revenue was \$4,028,559          |               |
|     | As a percentage of Total Toll Revenue                               | <u>1.36%</u>  |
|     |                                                                     |               |
|     | <u>Year-to-Date as of 11/30/2024 - PBP Revenue was \$48,320,069</u> | 16 270/       |
|     | As a percentage of Total Toll Revenue                               | <u>16.37%</u> |
|     |                                                                     |               |