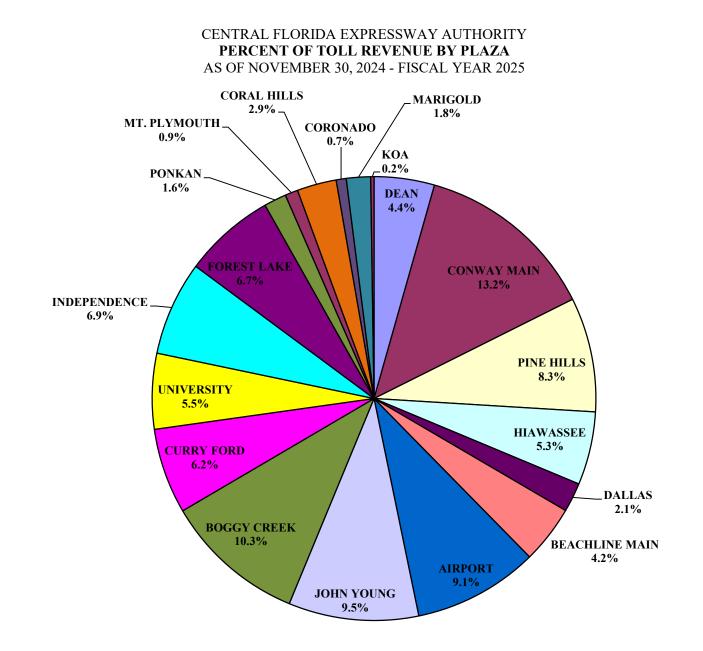

### 8. <u>Five Year System Revenue Comparison</u>

| 9.  | Toll Traffic Statistics:                                            |               |
|-----|---------------------------------------------------------------------|---------------|
|     | Month of November 2024 - Compared to same month in FY 24            |               |
|     | Total Revenue Traffic was 50,392,682 an INCREASE of                 | <u>5.94%</u>  |
|     | Year-to-Date as of 11/30/2024 - Compared to same month in FY 24     |               |
|     | Total Revenue Traffic was 228,766,914 a <u>DECREASE</u> of          | <u>-3.41%</u> |
| 10. | Revenue by Type Statistics:                                         |               |
|     | Year-to-Date as of 11/30/2024 - E-PASS Revenue was \$242,818,739    |               |
|     | As a percentage of Total Toll Revenue                               | <u>82.26%</u> |
|     | Year-to-Date as of 11/30/2024 Cash Revenue was \$4,028,559          |               |
|     | As a percentage of Total Toll Revenue                               | <u>1.36%</u>  |
|     |                                                                     |               |
|     | <u>Year-to-Date as of 11/30/2024 - PBP Revenue was \$48,320,069</u> | 16 270/       |
|     | As a percentage of Total Toll Revenue                               | <u>16.37%</u> |
|     |                                                                     |               |