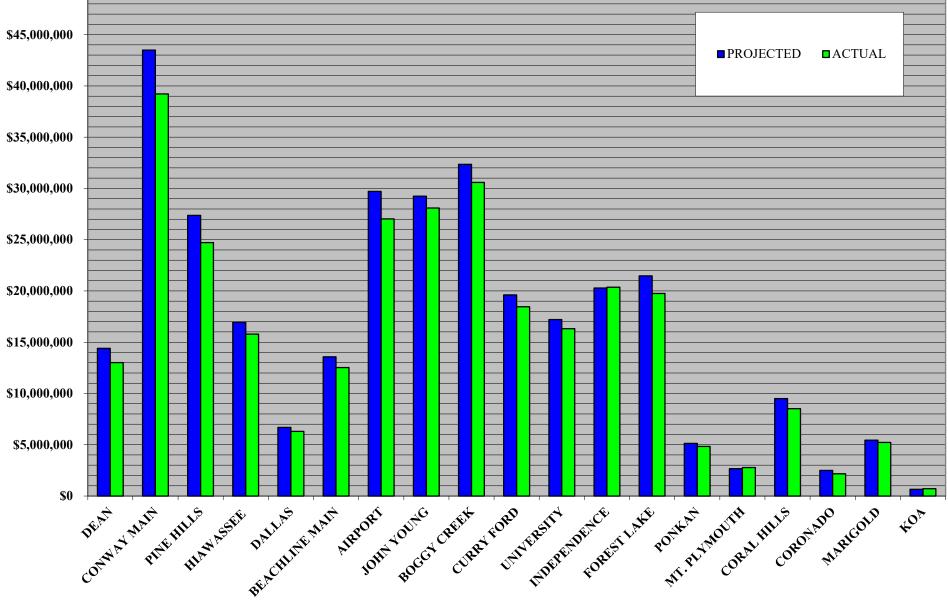

> Year-to-Date as of 11/30/2024 - Actual compared to projections Total System Revenues were <u>BELOW Projections</u> for the Year by -6.85%

4974 ORL TOWER RD. ORLANDO, FL 32807 | PHONE: (407) 690-5000 | FAX: (407) 690-5011