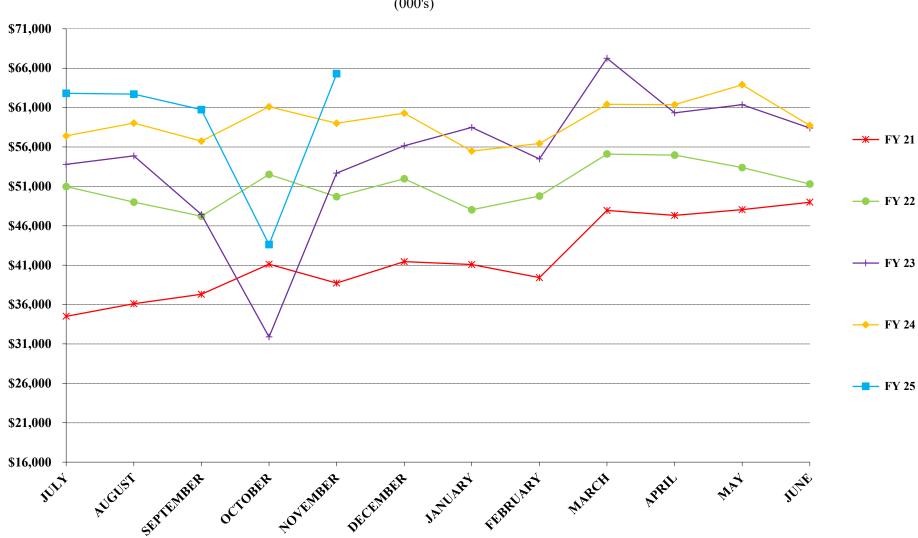

### 8. <u>Five Year System Revenue Comparison</u>

| 9.  | Toll Traffic Statistics:                                            |               |
|-----|---------------------------------------------------------------------|---------------|
|     | Month of November 2024 - Compared to same month in FY 24            |               |
|     | Total Revenue Traffic was 50,392,682 an INCREASE of                 | <u>5.94%</u>  |
|     | Year-to-Date as of 11/30/2024 - Compared to same month in FY 24     |               |
|     | Total Revenue Traffic was 228,766,914 a <u>DECREASE</u> of          | <u>-3.41%</u> |
| 10. | Revenue by Type Statistics:                                         |               |
|     | Year-to-Date as of 11/30/2024 - E-PASS Revenue was \$242,818,739    |               |
|     | As a percentage of Total Toll Revenue                               | <u>82.26%</u> |
|     | Year-to-Date as of 11/30/2024 Cash Revenue was \$4,028,559          |               |
|     | As a percentage of Total Toll Revenue                               | <u>1.36%</u>  |
|     |                                                                     |               |
|     | <u>Year-to-Date as of 11/30/2024 - PBP Revenue was \$48,320,069</u> | 16 270/       |
|     | As a percentage of Total Toll Revenue                               | <u>16.37%</u> |
|     |                                                                     |               |

### CENTRAL FLORIDA EXPRESSWAY AUTHORITY CALCULATION OF NET REVENUES AS DEFINED BY THE BOND RESOLUTIONS PREVIOUS YEAR COMPARISON FOR THE MONTH ENDING NOVEMBER 30, 2024 AND YEAR-TO-DATE

|                                        | <br>FY 25<br>MONTH<br>ACTUAL | <br>FY 24<br>MONTH<br>ACTUAL | SA | FY 24 - 25<br>ME MONTH<br>MPARISON | YE | FY 25<br>EAR-TO-DATE<br>ACTUAL | YE | FY 24<br>AR-TO-DATE<br>ACTUAL | YE | FY 24 - 25<br>AR-TO-DATE<br>OMPARISON |
|----------------------------------------|------------------------------|------------------------------|----|------------------------------------|----|--------------------------------|----|-------------------------------|----|---------------------------------------|
| REVENUES                               |                              |                              |    |                                    |    |                                |    |                               |    |                                       |
| TOLLS*                                 | \$<br>65,299,857             | \$<br>59,013,258             | \$ | 6,286,599                          | \$ | 295,167,367                    | \$ | 293,274,518                   | \$ | 1,892,849                             |
| FEES COLLECTED VIA UTN/UTC'S AND PBP'S | 760,894                      | 746,675                      |    | 14,219                             |    | 3,181,900                      |    | 3,126,860                     |    | 55,040                                |
| TRANSPONDER SALES                      | 148,874                      | 156,971                      |    | (8,097)                            |    | 933,361                        |    | 882,577                       |    | 50,784                                |
| OTHER OPERATING                        | 162,899                      | 239,833                      |    | (76,934)                           |    | 880,856                        |    | 942,187                       |    | (61,331)                              |
| INTEREST                               | 1,896,020                    | 1,356,613                    |    | 539,407                            |    | 6,986,512                      |    | 7,397,295                     |    | (410,783)                             |
| MISCELLANEOUS                          | <br>68,601                   | <br>75,728                   |    | (7,127)                            |    | 403,460                        |    | 394,339                       |    | 9,121                                 |
| TOTAL REVENUES                         | \$<br>68,337,145             | \$<br>61,589,078             | \$ | 6,748,067                          | \$ | 307,553,455                    | \$ | 306,017,776                   | \$ | 1,535,679                             |
| O M & A EXPENSES                       |                              |                              |    |                                    |    |                                |    |                               |    |                                       |
| OPERATIONS                             | \$<br>4,328,046              | \$<br>4,747,587              | \$ | (419,541)                          | \$ | 29,501,812                     | \$ | 28,222,981                    | \$ | 1,278,831                             |
| MAINTENANCE                            | 1,727,321                    | 1,673,610                    |    | 53,711                             |    | 5,333,315                      |    | 5,647,182                     |    | (313,867)                             |
| ADMINISTRATION                         | 1,043,068                    | 1,094,414                    |    | (51,346)                           |    | 4,877,656                      |    | 4,444,823                     |    | 432,833                               |
| OTHER OPERATING                        | <br>505,786                  | <br>290,747                  |    | 215,039                            |    | 562,774                        |    | 530,870                       |    | 31,904                                |
| TOTAL O M & A EXPENSES                 | \$<br>7,604,222              | \$<br>7,806,358              | \$ | (202,136)                          | \$ | 40,275,557                     | \$ | 38,845,856                    | \$ | 1,429,701                             |
| NET REVENUES BEFORE DEBT SERVICE       | \$<br>60,732,923             | \$<br>53,782,720             | \$ | 6,950,203                          | \$ | 267,277,897                    | \$ | 267,171,920                   | \$ | 105,977                               |
| COMBINED NET DEBT SERVICE              | \$<br>20,457,195             | \$<br>17,864,324             | \$ | 2,592,871                          | \$ | 102,675,592                    | \$ | 89,736,763                    | \$ | 12,938,829                            |
| NET REVENUES AFTER DEBT SERVICE        | \$<br>40,275,728             | \$<br>35,918,396             | \$ | 4,357,332                          | \$ | 164,602,306                    | \$ | 177,435,157                   | \$ | (12,832,852)                          |