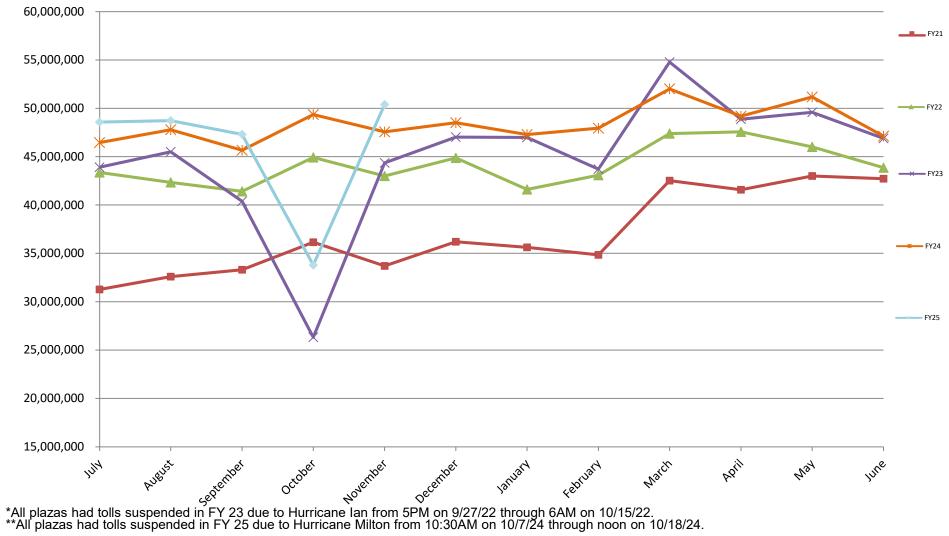

### CENTRAL FLORIDA EXPRESSWAY AUTHORITY CALCULATION OF NET REVENUES AS DEFINED BY THE BOND RESOLUTIONS PREVIOUS YEAR COMPARISON FOR THE MONTH ENDING NOVEMBER 30, 2024 AND YEAR-TO-DATE

|                                        | <br>FY 25<br>MONTH<br>ACTUAL | <br>FY 24<br>MONTH<br>ACTUAL | SA | FY 24 - 25<br>ME MONTH<br>MPARISON | YE | FY 25<br>EAR-TO-DATE<br>ACTUAL | YE | FY 24<br>AR-TO-DATE<br>ACTUAL | YE | FY 24 - 25<br>AR-TO-DATE<br>OMPARISON |
|----------------------------------------|------------------------------|------------------------------|----|------------------------------------|----|--------------------------------|----|-------------------------------|----|---------------------------------------|
| REVENUES                               |                              |                              |    |                                    |    |                                |    |                               |    |                                       |
| TOLLS*                                 | \$<br>65,299,857             | \$<br>59,013,258             | \$ | 6,286,599                          | \$ | 295,167,367                    | \$ | 293,274,518                   | \$ | 1,892,849                             |
| FEES COLLECTED VIA UTN/UTC'S AND PBP'S | 760,894                      | 746,675                      |    | 14,219                             |    | 3,181,900                      |    | 3,126,860                     |    | 55,040                                |
| TRANSPONDER SALES                      | 148,874                      | 156,971                      |    | (8,097)                            |    | 933,361                        |    | 882,577                       |    | 50,784                                |
| OTHER OPERATING                        | 162,899                      | 239,833                      |    | (76,934)                           |    | 880,856                        |    | 942,187                       |    | (61,331)                              |
| INTEREST                               | 1,896,020                    | 1,356,613                    |    | 539,407                            |    | 6,986,512                      |    | 7,397,295                     |    | (410,783)                             |
| MISCELLANEOUS                          | <br>68,601                   | <br>75,728                   |    | (7,127)                            |    | 403,460                        |    | 394,339                       |    | 9,121                                 |
| TOTAL REVENUES                         | \$<br>68,337,145             | \$<br>61,589,078             | \$ | 6,748,067                          | \$ | 307,553,455                    | \$ | 306,017,776                   | \$ | 1,535,679                             |
| O M & A EXPENSES                       |                              |                              |    |                                    |    |                                |    |                               |    |                                       |
| OPERATIONS                             | \$<br>4,328,046              | \$<br>4,747,587              | \$ | (419,541)                          | \$ | 29,501,812                     | \$ | 28,222,981                    | \$ | 1,278,831                             |
| MAINTENANCE                            | 1,727,321                    | 1,673,610                    |    | 53,711                             |    | 5,333,315                      |    | 5,647,182                     |    | (313,867)                             |
| ADMINISTRATION                         | 1,043,068                    | 1,094,414                    |    | (51,346)                           |    | 4,877,656                      |    | 4,444,823                     |    | 432,833                               |
| OTHER OPERATING                        | <br>505,786                  | <br>290,747                  |    | 215,039                            |    | 562,774                        |    | 530,870                       |    | 31,904                                |
| TOTAL O M & A EXPENSES                 | \$<br>7,604,222              | \$<br>7,806,358              | \$ | (202,136)                          | \$ | 40,275,557                     | \$ | 38,845,856                    | \$ | 1,429,701                             |
| NET REVENUES BEFORE DEBT SERVICE       | \$<br>60,732,923             | \$<br>53,782,720             | \$ | 6,950,203                          | \$ | 267,277,897                    | \$ | 267,171,920                   | \$ | 105,977                               |
| COMBINED NET DEBT SERVICE              | \$<br>20,457,195             | \$<br>17,864,324             | \$ | 2,592,871                          | \$ | 102,675,592                    | \$ | 89,736,763                    | \$ | 12,938,829                            |
| NET REVENUES AFTER DEBT SERVICE        | \$<br>40,275,728             | \$<br>35,918,396             | \$ | 4,357,332                          | \$ | 164,602,306                    | \$ | 177,435,157                   | \$ | (12,832,852)                          |