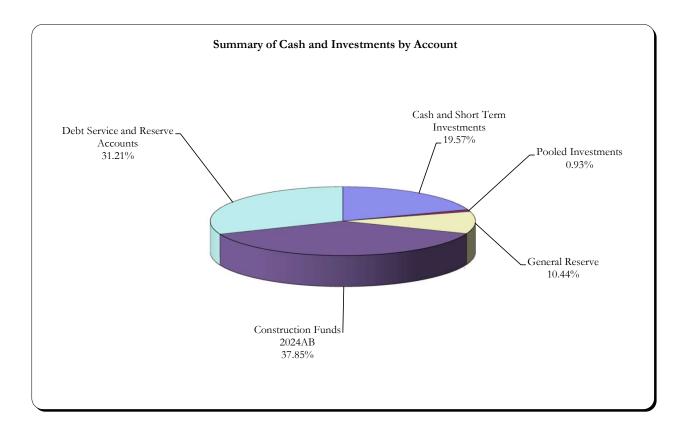

#### 1. **Treasurer's Report**

2. Debt Service Ratio (DSR): The Projected Senior Lien DSR on a cash flow basis as of November 30, 2024 is projected for Year-End FY 25 to be 2.90 and the Subordinate DSR is projected to be 2.76 3. System Projects - Shows year-to-date actual expenditures and estimated expenditures for the remainder of the year to give a year-end projected total. 4. Comparative Cash Flow Report - This report is based on actual cash spent and actual cash received in the Revenue Fund. 5. Cash & Investments Report - Shows the balance of all CFX's funds. 6. **Toll Revenue Statistics:** Month of November 2024 - Compared to same month in FY 24 Total System Revenues were \$65,299,857 an INCREASE of 10.65% Year-to-Date as of 11/30/2024 - Compared to same month in FY 24 Total System Revenues were \$295,167,367 an INCREASE of 0.65% 7. **Projected Toll Revenues:** The Revenue Projections used are those set by CDM Smith, CFX's Traffic Engineers Month of November 2024 - Actual compared to projections Total System Revenues were ABOVE Projections for the Month by 6.99%