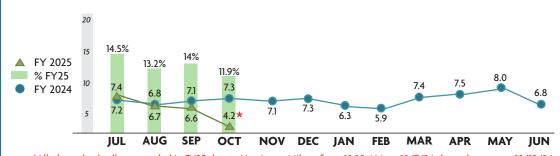

## NUMBER AND % OF UNPAID IN LANE TRANSACTIONS (millions)

\*All plazas had tolls suspended in FY25 due to Hurricane Milton from 10:30 AM on 10/7/24 through noon on 10/18/24.