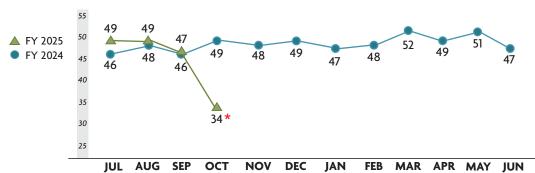

| \$179.80               | \$153.60             | 93%       | 85%         |     | Feb. 2025                      |
| 429-153        | SR 429 Widening, West Rd. to SR 414                | \$135.50               | \$109.40             | 87%       | 81%         |     | Apr. 2025                      |
| 516-238        | SR 516 Lake/Orange County Line to SR 429           | \$218.90               | \$32.10              | 10%       | 15%         |     | Apr. 2027                      |
|                |                                                    |                        |                      |           |             |     |                                |

LEGEND: % Time - % Earned ≤ 10 11-20 ≥ 21

#### **FINANCIALS**



## **TOTAL REVENUE TRANSACTIONS ON CFX SYSTEM** (millions)



## NUMBER AND % OF UNPAID IN LANE TRANSACTIONS (millions)



\*All plazas had tolls suspended in FY25 due to Hurricane Milton from 10:30 AM on 10/7/24 through noon on 10/18/24.