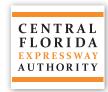

# PERFORMANCE DASHBOARD OCTOBER 2024

Fiscal year runs from July 1 - June 30

### **CUSTOMER SERVICE**



### **RELOAD CUSTOMER SERVICE LANE ACTIVITY**



## PROGRESS OF MAJOR CONSTRUCTION PROJECTS

| Project<br>No. | Description                                        | Contract<br>(millions) | Earned<br>(millions) | %<br>Time | %<br>Earned | VAR | Contract<br>Completion<br>Date |
|----------------|----------------------------------------------------|------------------------|----------------------|-----------|-------------|-----|--------------------------------|
| 417-142        | SR 417 Widening, John Young Pkwy to Landstar Blvd. | \$119.10               | \$117.80             | 98%       | 99%         |     | Dec. 2024                      |
| 417-149        | SR 417 Widening, Landstar