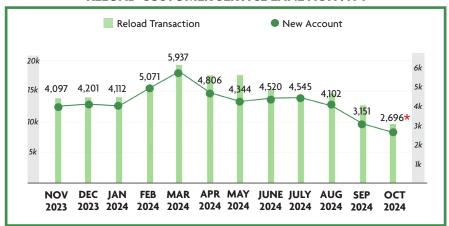

# PERFORMANCE DASHBOARD OCTOBER 2024

Fiscal year runs from July 1 - June 30

### **CUSTOMER SERVICE**



### **RELOAD CUSTOMER SERVICE LANE ACTIVITY**



## PROGRESS OF MAJOR CONSTRUCTION PROJECTS

| Project<br>No. | Description                                        | Contract<br>(millions) | Earned<br>(millions) | %<br>Time | %<br>Earned | VAR | Contract<br>Completion<br>Date |
|----------------|----------------------------------------------------|------------------------|----------------------|-----------|-------------|-----|--------------------------------|
| 417-142        | SR 417 Widening, John Young Pkwy to Landstar Blvd. | \$119.10               | \$117.80             | 98%       | 99%         |     | Dec. 2024                      |
| 417-149        | SR 417 Widening, Landstar to Boggy Creek Rd.       | \$79.80                | \$76.50              | 96%       | 96%         |     | Dec. 2024                      |
| 417-151