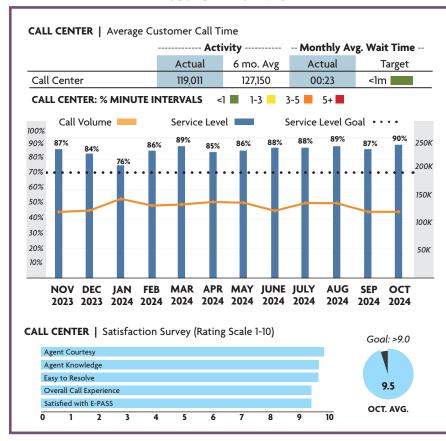

# PERFORMANCE DASHBOARD OCTOBER 2024

Fiscal year runs from July 1 - June 30

### **CUSTOMER SERVICE**



### **RELOAD CUSTOMER SERVICE LANE ACTIVITY**



## PROGRESS OF MAJOR CONSTRUCTION PROJECTS

| Project<br>No. | Description                                        | Contract<br>(millions) | Earned<br>(millions) | %<br>Time | %<br>Earned | VAR | Contract<br>Completion<br>Date |
|----------------|----------------------------------------------------|------------------------|----------------------|-----------|-------------|-----|--------------------------------|
| 417-142        | SR 417 Widening, John Young Pkwy to Landstar Blvd. | \$119.10               | \$117.80             | 98%       | 99%         |     | Dec. 2024                      |
| 417-149        | SR 417 Widening, Landstar to Boggy Creek Rd.       | \$79.80                | \$76.50              | 96%       | 96%         |