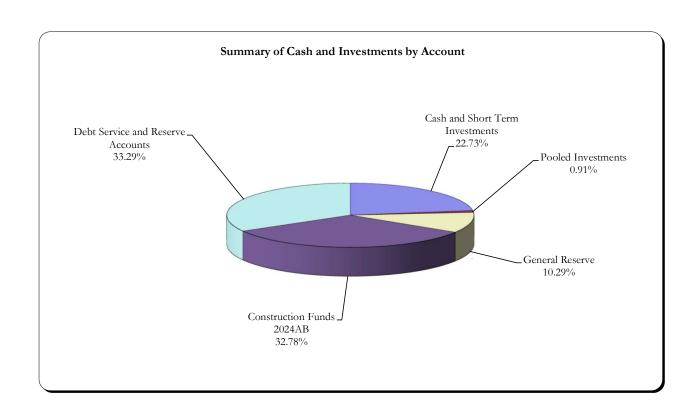

- System Projects Shows year-to-date actual expenditures and estimated expenditures
  for the remainder of the year to give a year-end projected total.
- Comparative Cash Flow Report This report is based on actual cash spent and actual
  cash received in the Revenue Fund.
- 5. <u>Cash & Investments Report</u> Shows the balance of all CFX's funds.