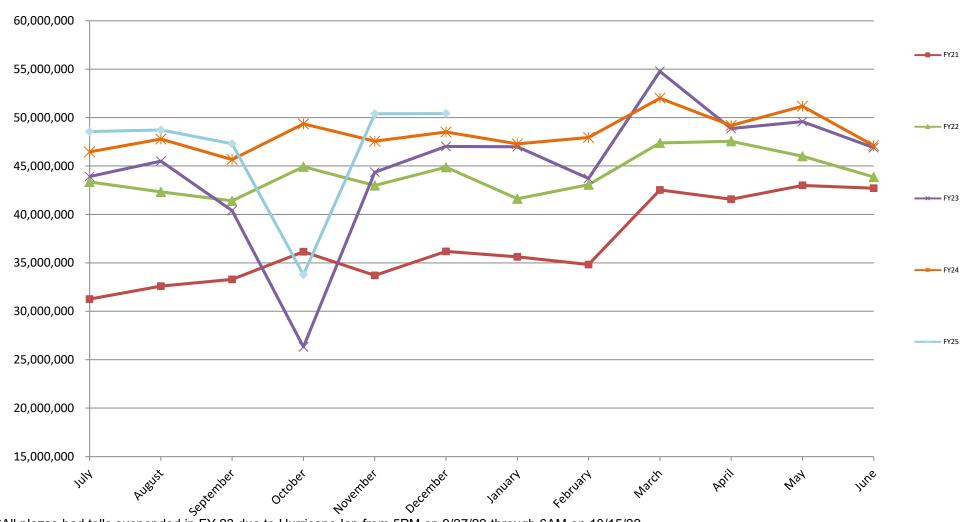

#### 9. Toll Traffic Statistics:

Month of December 2024 - Compared to same month in FY 24
Total Revenue Traffic was 50,417,103 an <u>INCREASE</u> of <u>3.95%</u>

Year-to-Date as of 12/31/2024 - Compared to same month in FY 24

Total Revenue Traffic was 279,184,017 a <u>DECREASE</u> of

-2.16%