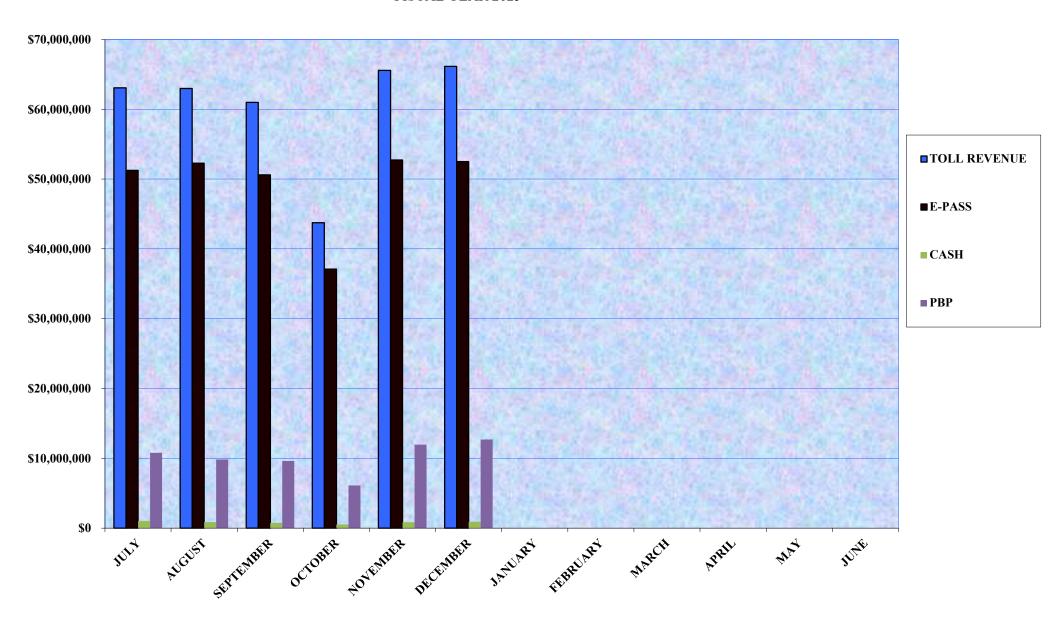

#### FOR FISCAL YEAR ENDING JUNE 30, 2025

|                                                                                                                        | ACTUAL<br>JULY                                                 | ACTUAL<br>AUGUST                                                   | ACTUAL<br>SEPTEMBER                                                | ACTUAL<br>OCTOBER                                                  | ACTUAL<br>NOVEMBER                                                 | ACTUAL<br>DECEMBER                                                 | JANUARY                                                            | FEBRUARY                                                           | MARCH                                                              | APRIL                                                                | MAY                                                                | JUNE                                                               | PROFORMA<br>TOTAL                                                           |
|------------------------------------------------------------------------------------------------------------------------|----------------------------------------------------------------|--------------------------------------------------------------------|--------------------------------------------------------------------|--------------------------------------------------------------------|--------------------------------------------------------------------|--------------------------------------------------------------------|--------------------------------------------------------------------|--------------------------------------------------------------------|--------------------------------------------------------------------|----------------------------------------------------------------------|--------------------------------------------------------------------|--------------------------------------------------------------------|-----------------------------------------------------------------------------|
| REVENUES TOLLS TOLLS FEES COLLECTED VIA UTN'S/UTC'S AND PBP'S TRANSPONDER SALES OTHER OPERATING INTEREST MISCELLANEOUS | 62,801,206<br>146,852<br>226,819<br>20,622<br>75,759<br>81,053 | 62,712,061<br>740,363<br>232,524<br>251,974<br>1,003,567<br>80,204 | 60,733,583<br>796,620<br>172,257<br>236,827<br>2,083,676<br>79,858 | 43,620,659<br>737,170<br>152,887<br>208,534<br>1,927,490<br>93,744 | 65,299,857<br>760,894<br>148,874<br>162,899<br>1,896,020<br>68,601 | 65,881,078<br>818,614<br>182,708<br>243,078<br>2,043,677<br>86,363 | 63,972,738<br>679,625<br>162,249<br>240,935<br>2,086,316<br>80,784 | 60,466,137<br>794,783<br>162,249<br>240,935<br>2,086,316<br>80,784 | 68,641,036<br>929,114<br>162,249<br>240,935<br>2,086,316<br>80,784 | 61,495,234<br>1,054,797<br>162,249<br>240,935<br>2,086,316<br>80,784 | 61,793,940<br>847,139<br>162,249<br>240,935<br>2,086,316<br>80,784 | 58,002,142<br>769,333<br>162,249<br>240,943<br>2,086,316<br>86,192 | 735,419,672<br>9,075,305<br>2,089,564<br>2,569,553<br>21,548,085<br>979,935 |
| TOTAL REVENUE                                                                                                          | 63,352,311                                                     | 65,020,694                                                         | 64,102,821                                                         | 46,740,485                                                         | 68,337,145                                                         | 69,255,518                                                         | 67,222,648                                                         | 63,831,205                                                         | 72,140,434                                                         | 65,120,316                                                           | 65,211,364                                                         | 61,347,176                                                         | 771,682,115                                                                 |
| O M & A EXPENSES OPERATIONS MAINTENANCE ADMINISTRATION OTHER OPERATIONAL COSTS TOTAL OM&A EXPENSES                     | 4,252,539<br>210,832<br>715,361<br>-<br>5,178,731              | 4,639,674<br>694,936<br>975,638<br>-<br>6,310,247                  | 7,536,785<br>726,677<br>933,652<br>0<br>9,197,115                  | 8,744,768<br>1,973,549<br>1,209,938<br>56,988                      | 4,328,046<br>1,727,321<br>1,043,068<br>505,786<br>7,604,222        | 7,345,027<br>2,571,284<br>1,019,664<br>29,663.48                   | 15,447,146<br>5,848,541<br>1,976,666<br>247,808<br>23,520,161      | 5,992,574<br>1,454,262<br>1,024,480<br>247,808<br>8,719,124        | 9,092,748<br>1,159,551<br>1,115,757<br>247,808                     | 8,267,039<br>5,246,722<br>1,165,950<br>247,808.00                    | 9,041,287<br>1,551,197<br>1,093,082<br>247,808                     | 14,961,346<br>6,610,825<br>1,915,957<br>495,620<br>23,983,748      | 99,648,979<br>29,775,696<br>14,189,212<br>2,327,098                         |
| ADD DEPOSITS TO OM&A RESERVE                                                                                           | 770,148                                                        | -                                                                  | -                                                                  | -                                                                  | -                                                                  | -                                                                  | -                                                                  | -                                                                  | -                                                                  | -                                                                    | -                                                                  | -                                                                  | 770,148                                                                     |
| NET EXPENSES                                                                                                           | 5,948,879                                                      | 6,310,247                                                          | 9,197,115                                                          | 11,985,242                                                         | 7,604,222                                                          | 10,965,638                                                         | 23,520,161                                                         | 8,719,124                                                          | 11,615,865                                                         | 14,927,519                                                           | 11,933,373                                                         | 23,983,748                                                         | 146,711,133                                                                 |
| NET REVENUES BEFORE DEBT SERVICE                                                                                       | 57,403,432                                                     | 58,710,447                                                         | 54,905,706                                                         | 34,755,243                                                         | 60,732,923                                                         | 58,289,879<br>======                                               | 43,702,487                                                         | 55,112,080                                                         | 60,524,570                                                         | 50,192,797                                                           | 53,277,990                                                         | 37,363,428                                                         | 624,970,982                                                                 |
| SENIOR DEBT SERVICE PAYMENTS PAYMENTS FROM FDOT SENIOR DEBT SERVICE RATIO                                              | 18,311,618<br>483,293<br>3.16                                  | 18,279,488<br>483,293<br>3.24                                      | 18,220,403<br>1,158,293<br>3.08                                    | 18,187,669<br>483,293<br>1.94                                      | 19,565,521<br>483,293<br>3.13                                      | 18,612,399<br>1,158,293<br>3.19                                    | 19,523,757<br>483,293<br>2.26                                      | 19,523,757<br>483,293<br>2.85                                      | 19,523,757<br>1,120,028<br>3.16                                    | 19,523,757<br>483,293<br>2.60                                        | 19,523,757<br>483,293<br>2.75                                      | 19,523,757<br>1,120,028<br>1.97                                    | 229,703,247<br>8,422,991<br>2.76                                            |
| GENERAL RESERVE SUBORDINATE<br>FDOT LEASE PURCHASE AGREEMENT<br>SUNTRUST BANK LOAN                                     | 891,674                                                        | -<br>891,674                                                       | 891,674                                                            | -<br>891,674                                                       | -<br>891,674                                                       | -<br>891,674                                                       | -<br>891,674                                                       | 891,674                                                            | -<br>891,674                                                       | -<br>891,674                                                         | -<br>891,674                                                       | -<br>891,674                                                       | 10,700,089                                                                  |
| TOTAL DEBT PAYMENTS<br>SUBORDINATE DEBT SERVICE RATIO                                                                  | 19,203,292<br>3.01                                             | 19,171,163<br>3.09                                                 | 19,112,077<br>2.93                                                 | 19,079,343<br>1.85                                                 | 20,457,195<br>2.99                                                 | 19,504,073<br>3.05                                                 | 20,415,431<br>2.16                                                 | 20,415,431<br>2.72                                                 | 20,415,431<br>3.02                                                 | 20,415,431<br>2.48                                                   | 20,415,431<br>2.63                                                 | 20,415,431<br>1.89                                                 | 240,403,336<br>2.63                                                         |