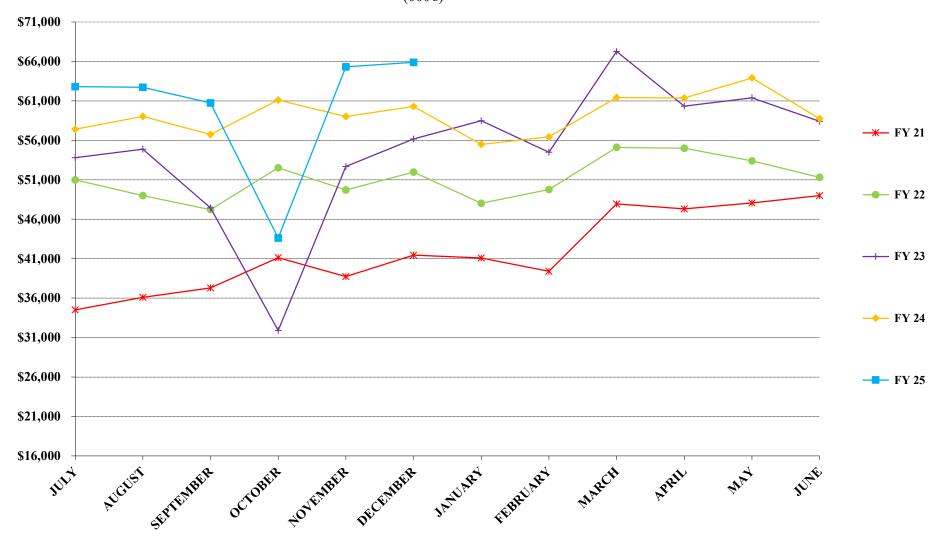

1,973  | \$56,155  | \$60,281  | \$65,881  |
| JANUARY          | \$41,076  | \$48,016  | \$58,483  | \$55,487  |           |
| <b>FEBRUARY</b>  | \$39,405  | \$49,765  | \$54,476  | \$56,432  |           |
| MARCH            | \$47,934  | \$55,105  | \$67,265  | \$61,408  |           |
| APRIL            | \$47,311  | \$54,979  | \$60,323  | \$61,360  |           |
| MAY              | \$48,048  | \$53,384  | \$61,372  | \$63,902  |           |
| JUNE             | \$48,993  | \$51,304  | \$58,403  | \$58,734  |           |
| TOTALS           | \$501,973 | \$613,894 | \$657,158 | \$710,877 | \$361,049 |

<sup>\*</sup>All plazas had tolls suspended in FY 23 due to Hurricane Ian from 5PM on 9/27/22 through 6AM on 10/15/22.

### CENTRAL FLORIDA EXPRESSWAY AUTHORITY NET TOLL REVENUE (000's)



<sup>\*</sup>Restated in Sept. of 2018 to include image revenue.

<sup>\*\*</sup>All plazas had tolls suspended in FY 23 due to Hurricane Ian from 5PM on 9/27/22 through 6AM on 10/15/22.

<sup>\*\*\*</sup>All plazas had tolls suspended in FY 25 due to Hurricane Milton from 10AM on 10/7/24 through noon on 10/18/24.

# **TRAFFIC**

#### TRAFFIC SUMMARY CENTRAL FLORIDA EXPRESSWAY AUTHORITY TRAFFIC STATISTICS AND COMPARISON

|                                         |                        | ENT MONTH - DEC        |           |         |                                         | TO DATE @ DECE |                          |         |
|-----------------------------------------|------------------------|------------------------|-----------|---------|-----------------------------------------|----