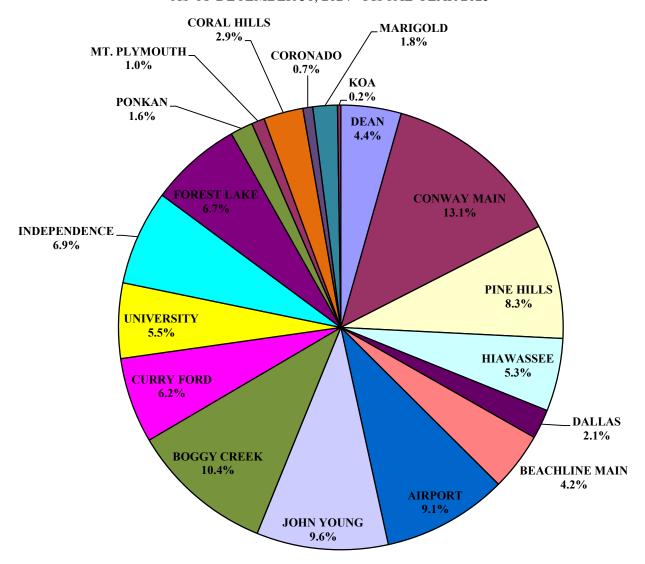

|             |         |           |           |            |         |
| JUNE      |                |             |             |         |           |           |            |         |
|           |                |             |             |         |           |           |            |         |
| TOTALS    | \$6,424,823    | \$5,918,269 | \$506,554   | 8.56%   | \$888,216 | \$701,263 | \$186,953  | 26.66%  |
|           |                |             |             |         | -         |           |            |         |

<sup>\*</sup>All plazas had tolls suspended in FY 25 due to Hurricane Milton from 10:30AM on 10/7/24 through noon on 10/18/24.

### CENTRAL FLORIDA EXPRESSWAY AUTHORITY **PERCENT OF TOLL REVENUE BY PLAZA**AS OF DECEMBER 31, 2024 - FISCAL YEAR 2025



### CENTRAL FLORIDA EXPRESSWAY AUTHORITY **YEAR TO DATE TOLL REVENUE BY PLAZA** AS OF DECEMBER 31, 2024 - FISCAL YEAR 2025



# **PROJECTION**

#### PROJECTED REVENUE SUMMARY CENTRAL FLORIDA EXPRESSWAY AUTHORITY COMPARISON OF ACTUAL REVENUE TO PROJECTED REVENUE FISCAL YEAR 2025

|                        |                 |                                       | DECEMBER 2024 |        |                      | TO DATE @ DE          | CEMBER 31, 20  | 24      |
|------------------------|-----------------|---------------------------------------|---------------|--------|----------------------|-----------------------|----------------|---------|
|                        | ACTUAL<br>FY 25 | PROJECTED<br>FY 25                    | + OR -        | %      | ACTUAL<br>FY 25      | PROJECTED<br>FY 2