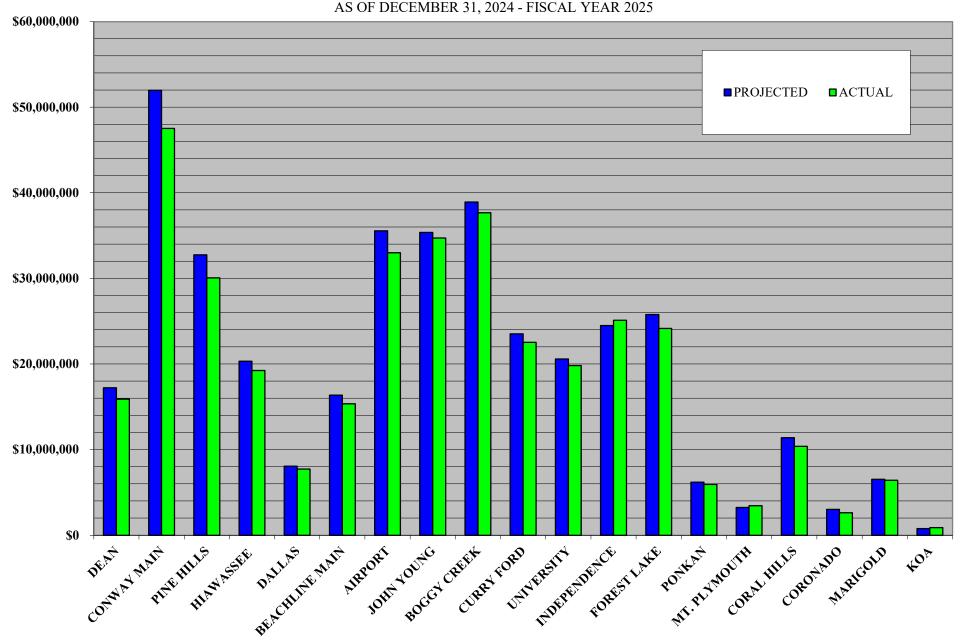

# SYSTEM PROJECTS

## CENTRAL FLORIDA EXPRESSWAY AUTHORITY PROJECTED FISCAL YEAR END CAPITAL PROJECT EXPENDITURES FOR FISCAL YEAR ENDING JUNE 30, 2025 AS OF DECEMBER 31, 2024

| SYSTEM PROJECTS                                       |             |
|-------------------------------------------------------|-------------|
| SR 408                                                | 12,812,957  |
| SR 414                                                | 16,385,000  |
| SR 417                                                | 41,654,458  |
| SR 429                                                | 74,022,619  |
| SR 516                                                | 162,791,238 |
| SR 528                                                | 6,150,176   |
| SR 534                                                | 64,167,075  |
| SR 538                                                | 96,264,241  |
| TOLL PLAZA                                            | 10,549,627  |
| FIBER OPTICS & INTELLIGENT TRANSPORTATION SYSTEMS     | 41,834,313  |
| LANDSCAPING                                           | 1,635,621   |
| SIGNING & MISCELLANEOUS                               | 15,612,308  |
| PROJECT DEVELOPMENT & ENVIRONMENTAL / CONCEPT STUDIES | 6,243,864   |
| OTHER                                                 | 28,272,249  |
| TOTAL SYSTEM PROJECTS                                 | 578,395,747 |
| RENEWAL & REPLACEMENT PROJECTS                        | 31,039,976  |
|                                                       |             |
| TOTAL CAPITAL PROJECTS FISCAL YEAR 2025               | 609,435,723 |
| NON GYGTEM PRO HEGTEG. GOLDENBOD PRO HEGT             |             |
| NON-SYSTEM PROJECTS - GOLDENROD PROJECT               |             |
| GOLDENROD EXTENSION                                   | 6,410,000   |