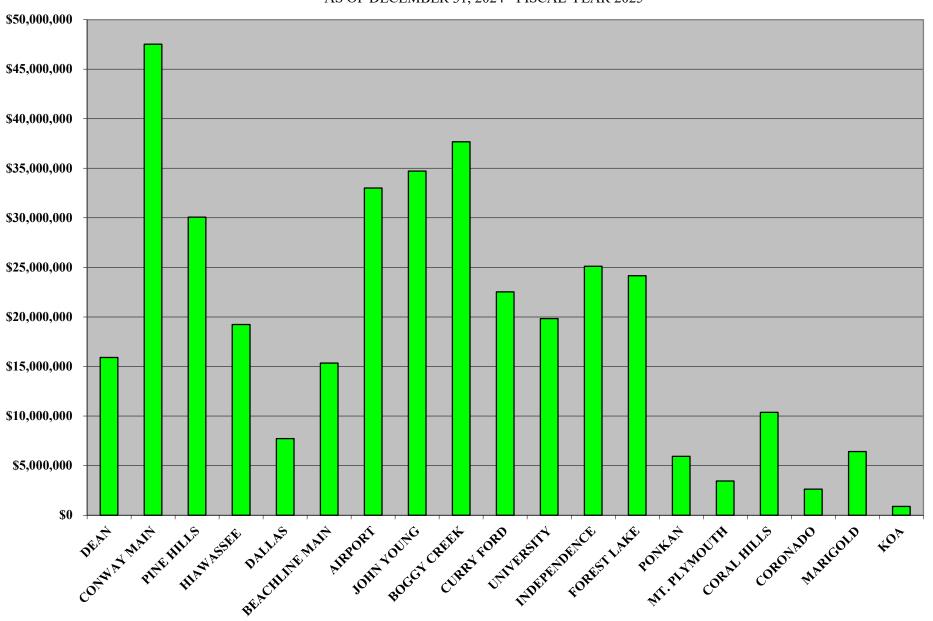

# SYSTEM PROJECTS

## CENTRAL FLORIDA EXPRESSWAY AUTHORITY PROJECTED FISCAL YEAR END CAPITAL PROJECT EXPENDITURES FOR FISCAL YEAR ENDING JUNE 30, 2025 AS OF DECEMBER 31, 2024

| SYSTEM PROJECTS                                       |             |
|-------------------------------------------------------|-------------|
| SR 408                                                | 12,812,957  |
| SR 414                                                | 16,385,000  |
| SR 417                                                | 41,654,458  |
| SR 429                                                | 74,022,619  |
| SR 516                                                | 162,791,238 |
| SR 528                                                | 6,150,176   |
| SR 534                                                | 64,167,075  |
| SR 538                                                | 96,264,241  |
| TOLL PLAZA                                            | 10,549,627  |
| FIBER OPTICS & INTELLIGENT TRANSPORTATION SYSTEMS     | 41,834,313  |
| LANDSCAPING                                           | 1,635,621   |
| SIGNING & MISCELLANEOUS                               | 15,612,308  |
| PROJECT DEVELOPMENT & ENVIRONMENTAL / CONCEPT STUDIES | 6,243,864   |
| OTHER                                                 | 28,272,249  |
| TOTAL SYSTEM PROJECTS                                 | 578,395,747 |
| RENEWAL & REPLACEMENT PROJECTS                        | 31,039,976  |
|                                                       |             |
| TOTAL CAPITAL PROJECTS FISCAL YEAR 2025               | 609,435,723 |
| NON GYGTEM PRO HEGTEG. GOLDENBOD PRO HEGT             |             |
| NON-SYSTEM PROJECTS - GOLDENROD PROJECT               |             |
| GOLDENROD EXTENSION                                   | 6,410,000   |