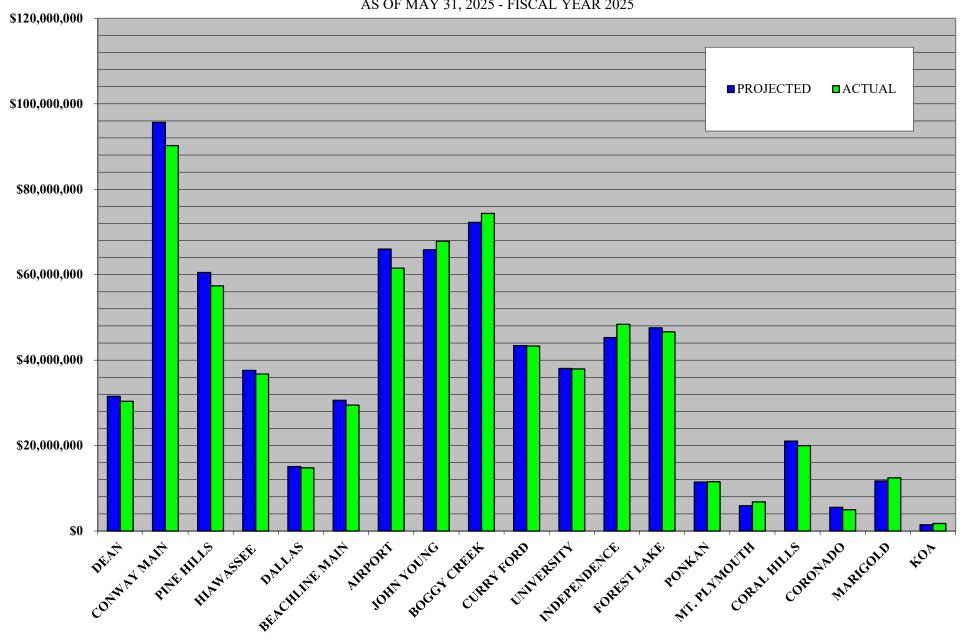

### 7. **Projected Toll Revenues:**

The Revenue Projections used are those set by CDM Smith, CFX's Traffic Engineers

Month of May 2025 - Actual compared to projections

Total System Revenues were <u>ABOVE Projections</u> for the Month by <u>5.17%</u>

Year-to-Date as of 5/31/2025 - Actual compared to projections

Total System Revenues were <u>BELOW Projections</u> for the Year by <u>-1.56%</u>

4974 ORL TOWER RD. ORLANDO, FL 32807 | PHONE: (407) 690-5000 | FAX: (407) 690-5011

### 8. <u>Five Year System Revenue Comparison</u>