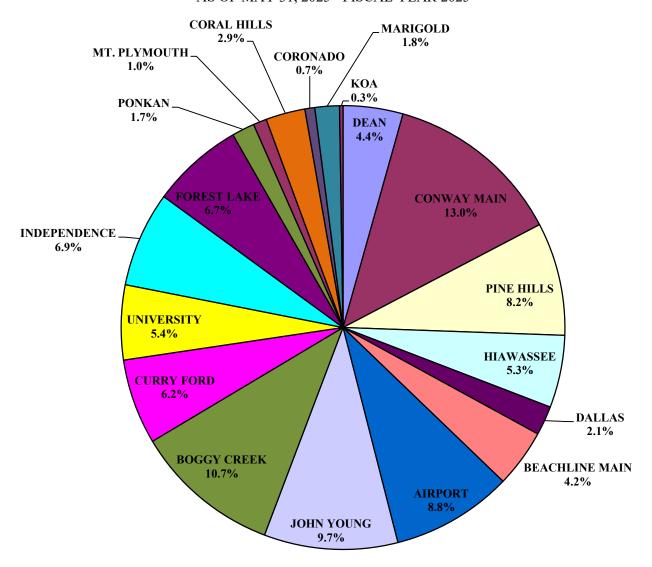

| 13.57%  | \$179,563   | \$140,482   | \$39,081   | 27.82%  |  |
| MAY       | \$1,296,862  | \$1,159,507  | \$137,355   | 11.85%  | \$189,422   | \$150,291   | \$39,131   | 26.04%  |  |
| JUNE      |              |              |             |         |             |             |            |         |  |
| TOTALS    | \$12,426,323 | \$11,341,733 | \$1,084,590 | 9.56%   | \$1,757,280 | \$1,402,454 | \$354,826  | 25.30%  |  |
|           |              |              |             |         |             |             |            |         |  |

<sup>\*</sup>All plazas had tolls suspended in FY 25 due to Hurricane Milton from 10:30AM on 10/7/24 through noon on 10/18/24.

### CENTRAL FLORIDA EXPRESSWAY AUTHORITY **PERCENT OF TOLL REVENUE BY PLAZA**AS OF MAY 31, 2025 - FISCAL YEAR 2025



### CENTRAL FLORIDA EXPRESSWAY AUTHORITY YEAR TO DATE TOLL REVENUE BY PLAZA AS OF MAY 31, 2025 - FISCAL YEAR 2025



### **PROJECTION**

| CURRENT MONTH - MAY 2025  ACTUAL PROJECTED ACTUAL PROJECT |                 |                      |                  |          |                     | MAY 31, 2025       |                |         |
|-------------------------------------------------------------------------------------------------------------------------------------------------------------------------------------------------------------------------------------------------------------------------------------------------------------------------------------------------------------------------------------------------------------------------------------------------------------------------