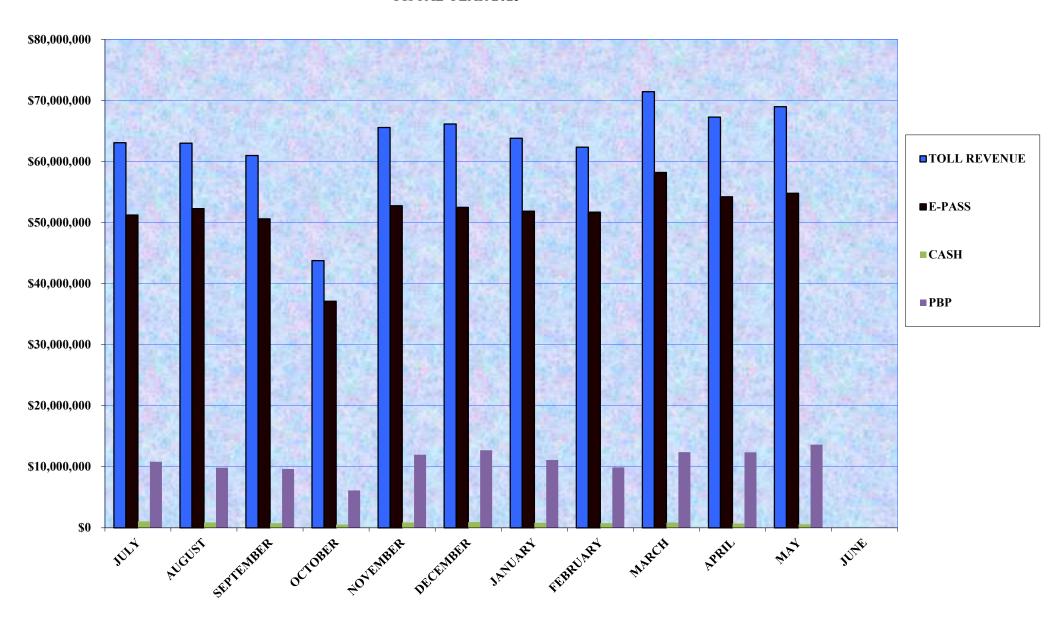

### 6. Toll Revenue Statistics:

Month of May 2025 - Compared to same month in FY 24

Total System Revenues were \$64,991,420 an INCREASE of 1.71%

Year-to-Date as of 5/31/2025 - Compared to same month in FY 24
Total System Revenues were \$685,930,830 an INCREASE of 5.18%

### 7. **Projected Toll Revenues:**

The Revenue Projections used are those set by CDM Smith, CFX's Traffic Engineers

Month of May 2025 - Actual compared to projections

Total System Revenues were <u>ABOVE Projections</u> for the Month by <u>5.17%</u>

Year-to-Date as of 5/31/2025 - Actual compared to projections

Total System Revenues were <u>BELOW Projections</u> for the Year by <u>-1.56%</u>

4974 ORL TOWER RD. ORLANDO, FL 32807 | PHONE: (407) 690-5000 | FAX: (407) 690-5011

### 9. Toll Traffic Statistics:

Month of May 2025 - Compared to same month in FY 24

Total Revenue Traffic was 52,270,989 an <u>INCREASE</u> of <u>2.16%</u>

 $\underline{Year\text{-to-Date}}$  as of  $5/3\,1/2025$  - Compared to same month in FY 24

Total Revenue Traffic was 534,541,123 a INCREASE of

0.30%

### 10. Revenue by Type Statistics:

 $\underline{Year\text{-to-Date as of }5/31/2025\text{ - E-PASS Revenue was }\$556,961,161}$ 

As a percentage of Total Toll Revenue

81.20%

Year-to-Date as of 5/31/2025 Cash Revenue was \$8,617,467

As a percentage of Total Toll Revenue

1.26%

Year-to-Date as of 5/31/2025 - PBP Revenue was \$120,352,202

As a percentage of Total Toll Revenue

17.55%