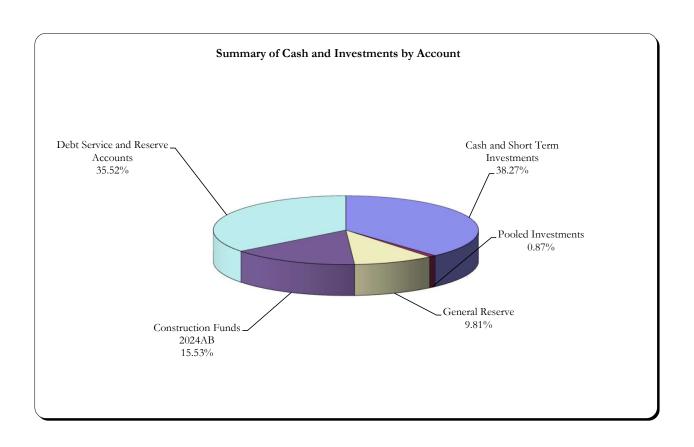

| 83,530,647.43     | 84,544,974.82        |
| Construction Funds 2024AB                | 4.38%                                      | 4.38%                                        | 133,835,536.27    | 133,835,536.27       |
| Debt Service and Reserve Accounts        | 4.07%                                      | 4.14%                                        | 300,619,766.74    | 306,047,290.14       |
| Total Value of All Assets                |                                            |                                              | \$ 855,187,668.47 | \$<br>861,695,491.80 |
| Weighted Average Yield to Maturity Total | 4.17%                                      | 4.19%                                        |                   | <br>                 |



## Central Florida Expressway Authority Cash and Short Term Investments As of May 31, 2025

| Wells Fago Concentration Acet         DEPOSITORY ACCOUNTS         SWEEP         241,109,817.20         4.19%         241,109,817.20         4.19%         241,109,817.20         4.19%         241,109,817.20         4.19%         241,109,817.20         4.19%         241,109,817.20         4.10%         241,109,817.20         4.10%         241,109,817.20         4.10%         241,109,817.20         4.10%         241,109,817.20         4.10%         241,109,817.20         4.10%         241,109,817.20         4.10%         260,000,20         4.10%         4.00         0.00%         4.00         4.00         0.00%         4.00         4.00         0.00%         4.00         4.00         4.00         4