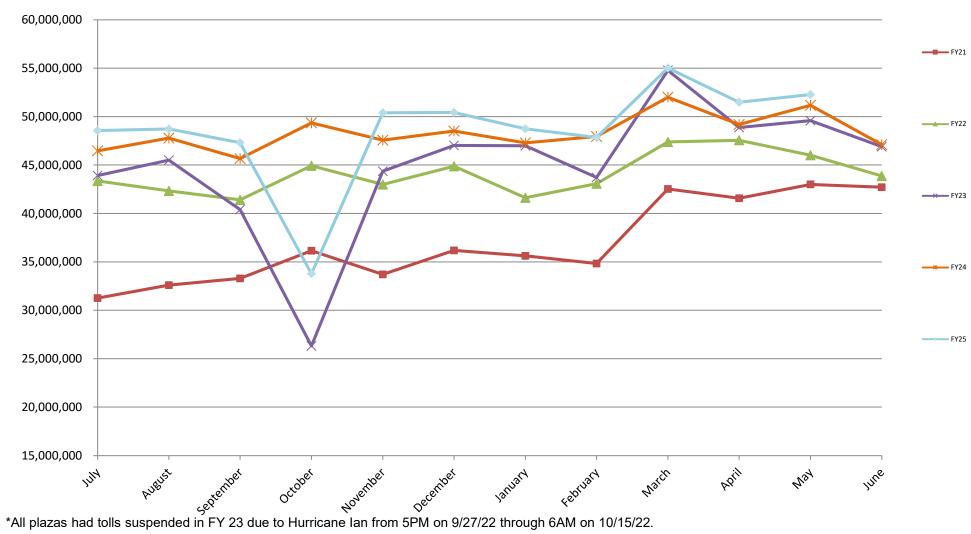

### 6. Toll Revenue Statistics:

Month of May 2025 - Compared to same month in FY 24

Total System Revenues were \$64,991,420 an INCREASE of 1.71%

Year-to-Date as of 5/31/2025 - Compared to same month in FY 24
Total System Revenues were \$685,930,830 an INCREASE of 5.18%

### 9. Toll Traffic Statistics:

Month of May 2025 - Compared to same month in FY 24

Total Revenue Traffic was 52,270,989 an <u>INCREASE</u> of <u>2.16%</u>

 $\underline{Year\text{-to-Date}}$  as of  $5/3\,1/2025$  - Compared to same month in FY 24

Total Revenue Traffic was 534,541,123 a INCREASE of

0.30%