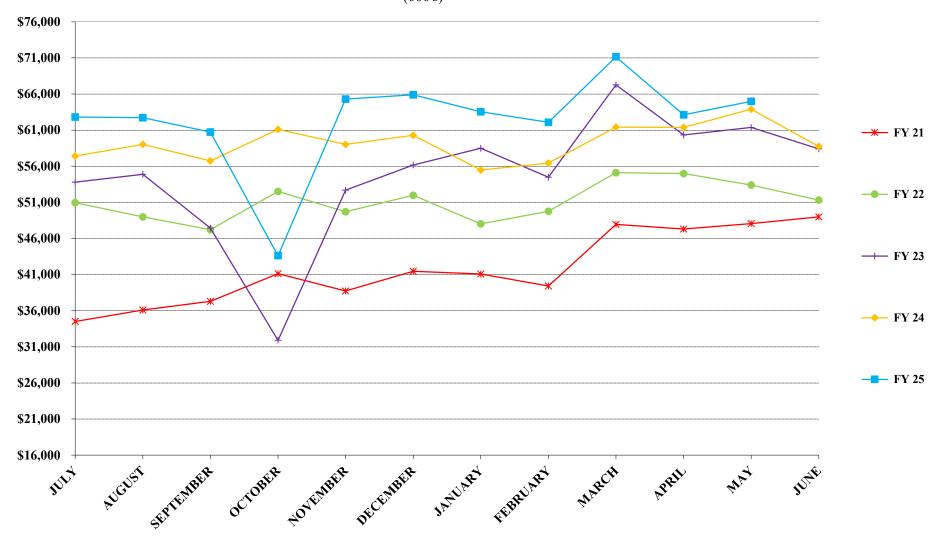

### 6. Toll Revenue Statistics:

Month of May 2025 - Compared to same month in FY 24

Total System Revenues were \$64,991,420 an INCREASE of 1.71%

Year-to-Date as of 5/31/2025 - Compared to same month in FY 24
Total System Revenues were \$685,930,830 an INCREASE of 5.18%

### 9. Toll Traffic Statistics:

Month of May 2025 - Compared to same month in FY 24

Total Revenue Traffic was 52,270,989 an <u>INCREASE</u> of <u>2.16%</u>

 $\underline{Year\text{-to-Date}}$  as of  $5/3\,1/2025$  - Compared to same month in FY 24

Total Revenue Traffic was 534,541,123 a INCREASE of

0.30%