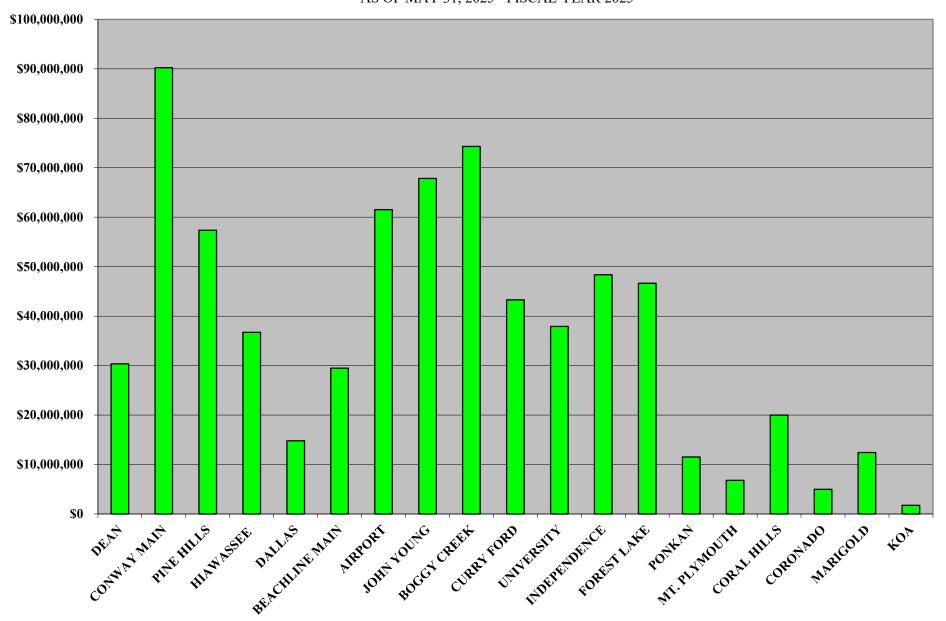

355   | 11.85%  | \$189,422   | \$150,291   | \$39,131   | 26.04%  |  |
| JUNE      |              |              |             |         |             |             |            |         |  |
| TOTALS    | \$12,426,323 | \$11,341,733 | \$1,084,590 | 9.56%   | \$1,757,280 | \$1,402,454 | \$354,826  | 25.30%  |  |
|           |              |              |             |         |             |             |            |         |  |

<sup>\*</sup>All plazas had tolls suspended in FY 25 due to Hurricane Milton from 10:30AM on 10/7/24 through noon on 10/18/24.

### CENTRAL FLORIDA EXPRESSWAY AUTHORITY **PERCENT OF TOLL REVENUE BY PLAZA**AS OF MAY 31, 2025 - FISCAL YEAR 2025



### CENTRAL FLORIDA EXPRESSWAY AUTHORITY YEAR TO DATE TOLL REVENUE BY PLAZA AS OF MAY 31, 2025 - FISCAL YEAR 2025



### **PROJECTION**

| CURRENT MONTH - MAY 2025  ACTUAL PROJECTED ACTUAL PROJECT |                 |                      |                  |          |                     | MAY 31, 2025       |                |         |
|----------------------------------------------------------------------------------------------------------------------------------------------------------------------------------------------------------------------------------------------------------------------------------------------------------------------------------------------------------------------------------------------------------------------------------------------------------------------------------------------------------------------------------------------------------------------------------------------